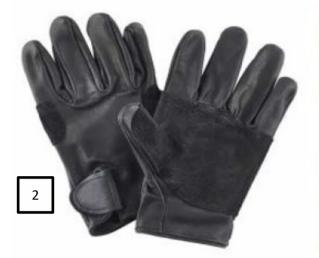

#### \*\*Students must arrive with all listed items on Day 1 of Air Assault School. CLICK ON ITEM TO SEE EXAMPLE

| 1  | Rucksack (complete w/ pack, frame, x2 sustainment pouches, waist belt, and shoulder straps). All excess straps taped and buckles secured.                                                 | 1 set | CIF LIN: DA650F (pack,frame,molle)<br>CIF LIN: DA655V (sustainment pouch)<br>CIF LIN: DA6517 (belt, molded waist) |
|----|-------------------------------------------------------------------------------------------------------------------------------------------------------------------------------------------|-------|-------------------------------------------------------------------------------------------------------------------|
| 2  | Wet Weather Bag (serviceable ie. no holes). Small holes must be taped from the inside of the bag.                                                                                         | 1 ea  | CIF LIN: B15825                                                                                                   |
| 3  | Rubber Duck (issued to Soldiers at Air Assault School)                                                                                                                                    | 1 ea  |                                                                                                                   |
| 4  | Combat Boots (All Boots IAW AR 670-1)                                                                                                                                                     | 1 pr  |                                                                                                                   |
| 5  | Running Shoes (IAW AR 670-1)                                                                                                                                                              | 1 pr  |                                                                                                                   |
| 6  | Fighting Load Carrier (FLC) or Tactical Assault Panel (TAP); able to hold 6 magazines, magazines not required                                                                             | 1 ea  | CIF LIN: DA655K (FLC)                                                                                             |
| 7  | 1 Quart Canteen w/ Roster Number (roster numbers will be provided to Soldiers on Day 0)                                                                                                   | 1 ea  | CIF LIN: C96536                                                                                                   |
| 8  | ACH w/ Roster Number (roster number issued on day zero; ACH must have chinstrap and all issued pads ie. X4 oval, x1 crown, x2 trapezoid). No helmet cover, NVG mounts or lights attached. | 1 ea  | CIF LIN: H53175                                                                                                   |
| 9  | ACU / OCP / Jungle Coat (as worn ie. Flag, U.S. Army Tape, Name Tape, Unit Patch, Rank, buttoned/zipped/velcroed)                                                                         | 2 ea  | CIF LIN: C10345                                                                                                   |
| 10 | ACU / OCP / Jungle Bottom (serviceable, ie. as worn buttoned/zipped/velcroed)                                                                                                             | 2 ea  | CIF LIN: T85614                                                                                                   |
| 11 | Army PT Shirt Issued, Short Sleeve (no unit shirts). IAW AR 670-1                                                                                                                         | 1 ea  |                                                                                                                   |
| 12 | Army PT Shorts, Not Faded; U.S. Army must be legible. IAW AR 670-1                                                                                                                        | 1 ea  |                                                                                                                   |
| 13 | Brown Towel                                                                                                                                                                               | 2 ea  |                                                                                                                   |
| 14 | Patrol Cap, ACU/OCP with Name and Rank                                                                                                                                                    | 1 ea  | CIF LIN: P12029                                                                                                   |
| 15 | Wet Weather Gear (top and bottom)                                                                                                                                                         | 1 ea  | CIF LIN: T38070 (w/w bottom)<br>CIF LIN: P05813 (w/w top)                                                         |
| 16 | T-Shirt, Short Sleeve; Sand / Tan 499 (no markings on shirts)                                                                                                                             | 2 ea  |                                                                                                                   |
| 17 | Glove Inserts: black, tan, green                                                                                                                                                          | 1 pr  | CIF LIN: J62858                                                                                                   |
| 18 | Air Assault Handbook (issued on Day 0)                                                                                                                                                    | 1 ea  |                                                                                                                   |
| 19 | Leather Work Gloves (Black/White/Green); must have friction bearing pad                                                                                                                   | 1 pr  |                                                                                                                   |
| 20 | Large L-Shaped Flashlight (red lens only, must be operational)                                                                                                                            | 1 ea  |                                                                                                                   |
| 21 | Snap Link/ Hip Rappel Seat (issued Day Zero)                                                                                                                                              | 1 ea  |                                                                                                                   |
| 22 | PT Socks White / Black (IAW AR 670-1)                                                                                                                                                     | 1 pr  |                                                                                                                   |
| 23 | Belt, Coyote or Tan (non-elastic)                                                                                                                                                         | 1 ea  |                                                                                                                   |
| 24 | Hearing Protection w/ Case                                                                                                                                                                | 1 ea  |                                                                                                                   |
| 25 | Military Boot Sock (black, tan or green IAW AR 670-1)                                                                                                                                     | 3 pr  |                                                                                                                   |
| 26 | Belt, Reflective (IAW Unit SOP)                                                                                                                                                           | 1 ea  |                                                                                                                   |
| 27 | Poncho (placed under layout)                                                                                                                                                              | 1 ea  | CIF LIN: P17415                                                                                                   |
| 28 | ID Card and ID Tags (must have military issued long and short chain)                                                                                                                      | 1 ea  |                                                                                                                   |
| 29 | Eye Protection w/ case or Goggles w/ dust cover (APEL approved; retention strap recommended)                                                                                              | 1 ea  |                                                                                                                   |

### Sand ACU / Tan 499 OCP T-SHIRTS

- 1. Gloves, Heavy Duty, Cattle hide
- 2. Gloves, Light-Duty, Utility (LDUG), Foliage Green, Various NSN's
- 3. Full leather rappelling glove (friction bearing pad covering the entire palm)