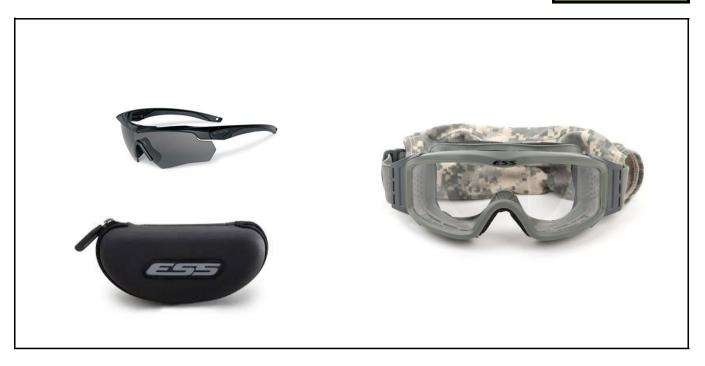

## PT Belt (IAW UNIT SOP)

Poncho (placed under layout)

Eye Protection w/ case or Goggles w/ dust cover (APEL approved; retention strap recommended)

Tactical colors. ACU, BDU, MARPAT, Green, Black.