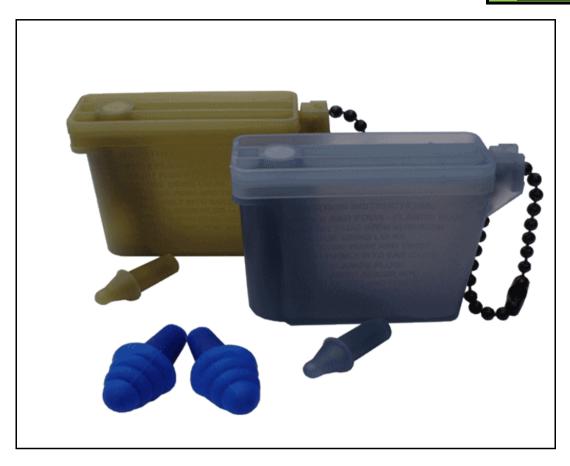

| 1 ea | CIF LIN: DA651E / DA652Q |  |
| 2 | Headlamp (red lens only)                       | 1 ea |                          |  |
| 3 | Wrist Watch (no smart watches)                 | 1 ea |                          |  |







# Combat Boots ACU / OCP (IAW AR 670-1)











ACU / OCP / Jungle Coat (as worn ie. Flag, U.S. Army Tape, Name Tape, Unit Patch, Rank, buttoned/zipped/velcroed etc.)

## Back to Main

ſ















### Sand ACU / Tan 499 OCP T-SHIRTS







- 1. Gloves, Heavy Duty, Cattle hide
- 2. Gloves, Light-Duty, Utility (LDUG), Foliage Green, Various NSN's
- 3. Full leather rappelling glove (friction bearing pad covering the entire palm)







Large L-shaped Flashlight (red lens only, must be operational)







# Belt, Coyote or Tan (Non-Elastic)







## PT Belt (IAW UNIT SOP)



Poncho (placed under layout)





Eye Protection w/ case or Goggles w/ dust cover (APEL approved; retention strap recommended)





Tactical colors. ACU, BDU, MARPAT, Green, Black.