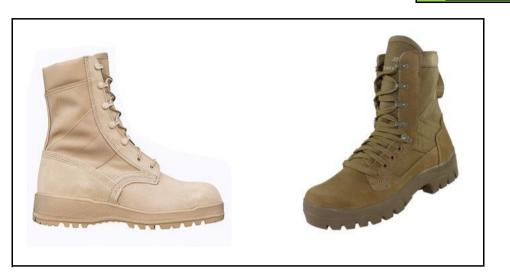

# Combat Boots ACU / OCP (IAW AR 670-1)

ACU / OCP / Jungle Coat (as worn ie. Flag, U.S. Army Tape, Name Tape, Unit Patch, Rank, buttoned/zipped/velcroed etc.)