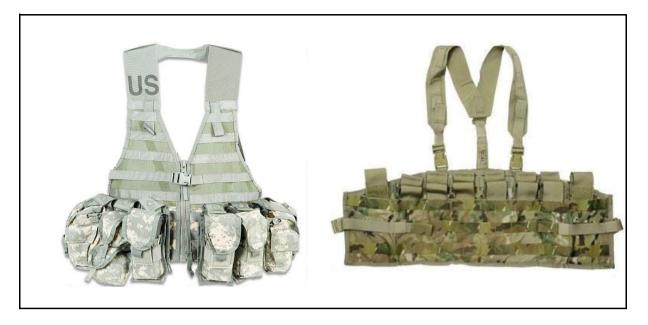

#### \*\*Students must arrive with all listed items on Day 1 of Air Assault School. CLICK ON ITEM TO SEE EXAMPLE

| 1  | Rucksack (complete w/ pack, frame, x2 sustainment pouches, waist belt, and shoulder straps). All excess straps taped and buckles secured.                                                 | 1 set | CIF LIN: DA650F (pack,frame,molle)<br>CIF LIN: DA655V (sustainment pouch)<br>CIF LIN: DA6517 (belt, molded waist) |
|----|-------------------------------------------------------------------------------------------------------------------------------------------------------------------------------------------|-------|-------------------------------------------------------------------------------------------------------------------|
| 2  | Wet Weather Bag (serviceable ie. no holes). Small holes must be taped from the inside of the bag.                                                                                         | 1 ea  | CIF LIN: B15825                                                                                                   |
| 3  | Rubber Duck (issued to Soldiers at Air Assault School)                                                                                                                                    | 1 ea  |                                                                                                                   |
| 4  | Combat Boots (All Boots IAW AR 670-1)                                                                                                                                                     | 1 pr  |                                                                                                                   |
| 5  | Running Shoes (IAW AR 670-1)                                                                                                                                                              | 1 pr  |                                                                                                                   |
| 6  | Fighting Load Carrier (FLC) or Tactical Assault Panel (TAP); able to hold 6 magazines, magazines not required                                                                             | 1 ea  | CIF LIN: DA655K (FLC)                                                                                             |
| 7  | 1 Quart Canteen w/ Roster Number (roster numbers will be provided to Soldiers on Day 0)                                                                                                   | 1 ea  | CIF LIN: C96536                                                                                                   |
| 8  | ACH w/ Roster Number (roster number issued on day zero; ACH must have chinstrap and all issued pads ie. X4 oval, x1 crown, x2 trapezoid). No helmet cover, NVG mounts or lights attached. | 1 ea  | CIF LIN: H53175                                                                                                   |
| 9  | ACU / OCP / Jungle Coat (as worn ie. Flag, U.S. Army Tape, Name Tape, Unit Patch, Rank, buttoned/zipped/velcroed)                                                                         | 2 ea  | CIF LIN: C10345                                                                                                   |
| 10 | ACU / OCP / Jungle Bottom (serviceable, ie. as worn buttoned/zipped/velcroed)                                                                                                             | 2 ea  | CIF LIN: T85614                                                                                                   |
| 11 | Army PT Shirt Issued, Short Sleeve (no unit shirts). IAW AR 670-1                                                                                                                         | 1 ea  |                                                                                                                   |
| 12 | Army PT Shorts, Not Faded; U.S. Army must be legible. IAW AR 670-1                                                                                                                        | 1 ea  |                                                                                                                   |
| 13 | Brown Towel                                                                                                                                                                               | 2 ea  |                                                                                                                   |
| 14 | Patrol Cap, ACU/OCP with Name and Rank                                                                                                                                                    | 1 ea  | CIF LIN: P12029                                                                                                   |
| 15 | Wet Weather Gear (top and bottom)                                                                                                                                                         | 1 ea  | CIF LIN: T38070 (w/w bottom)<br>CIF LIN: P05813 (w/w top)                                                         |
| 16 | T-Shirt, Short Sleeve; Sand / Tan 499 (no markings on shirts)                                                                                                                             | 2 ea  |                                                                                                                   |
| 17 | Glove Inserts: black, tan, green                                                                                                                                                          | 1 pr  | CIF LIN: J62858                                                                                                   |
| 18 | Air Assault Handbook (issued on Day 0)                                                                                                                                                    | 1 ea  |                                                                                                                   |
| 19 | Leather Work Gloves (Black/White/Green); must have friction bearing pad                                                                                                                   | 1 pr  |                                                                                                                   |
| 20 | Large L-Shaped Flashlight (red lens only, must be operational)                                                                                                                            | 1 ea  |                                                                                                                   |
| 21 | Snap Link/ Hip Rappel Seat (issued Day Zero)                                                                                                                                              | 1 ea  |                                                                                                                   |
| 22 | PT Socks White / Black (IAW AR 670-1)                                                                                                                                                     | 1 pr  |                                                                                                                   |
| 23 | Belt, Coyote or Tan (non-elastic)                                                                                                                                                         | 1 ea  |                                                                                                                   |
| 24 | Hearing Protection w/ Case                                                                                                                                                                | 1 ea  |                                                                                                                   |
| 25 | Military Boot Sock (black, tan or green IAW AR 670-1)                                                                                                                                     | 3 pr  |                                                                                                                   |
| 26 | Belt, Reflective (IAW Unit SOP)                                                                                                                                                           | 1 ea  |                                                                                                                   |
| 27 | Poncho (placed under layout)                                                                                                                                                              | 1 ea  | CIF LIN: P17415                                                                                                   |
| 28 | ID Card and ID Tags (must have military issued long and short chain)                                                                                                                      | 1 ea  |                                                                                                                   |
| 29 | Eye Protection w/ case or Goggles w/ dust cover (APEL approved; retention strap recommended)                                                                                              | 1 ea  |                                                                                                                   |