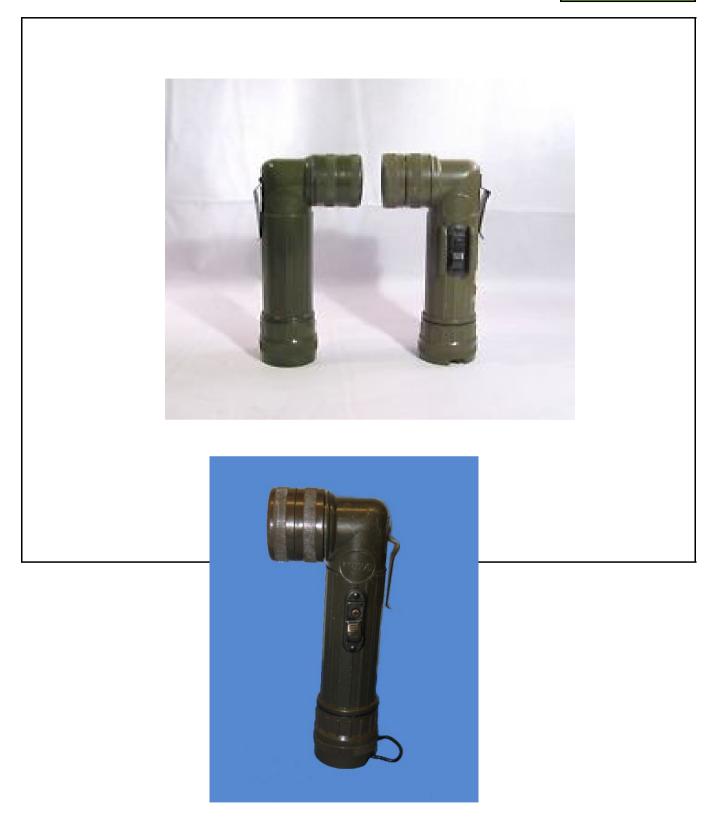

---|--|
| 1 | Hydration System (camelback)                   | 1 ea | CIF LIN: DA651E / DA652Q |  |
| 2 | Headlamp (red lens only)                       | 1 ea |                          |  |
| 3 | Wrist Watch (no smart watches)                 | 1 ea |                          |  |







# Combat Boots ACU / OCP (IAW AR 670-1)











ACU / OCP / Jungle Coat (as worn ie. Flag, U.S. Army Tape, Name Tape, Unit Patch, Rank, buttoned/zipped/velcroed etc.)

## Back to Main

ſ















### Sand ACU / Tan 499 OCP T-SHIRTS







- 1. Gloves, Heavy Duty, Cattle hide
- 2. Gloves, Light-Duty, Utility (LDUG), Foliage Green, Various NSN's
- 3. Full leather rappelling glove (friction bearing pad covering the entire palm)







Large L-shaped Flashlight (red lens only, must be operational)







# Belt, Coyote or Tan (Non-Elastic)







## PT Belt (IAW UNIT SOP)



Poncho (placed under layout)





Eye Protection w/ case or Goggles w/ dust cover (APEL approved; retention strap recommended)





Tactical colors. ACU, BDU, MARPAT, Green, Black.