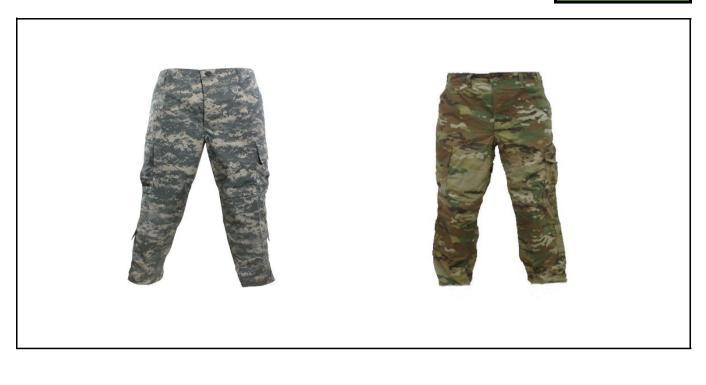

# Combat Boots ACU / OCP (IAW AR 670-1)

ACU / OCP / Jungle Coat (as worn ie. Flag, U.S. Army Tape, Name Tape, Unit Patch, Rank, buttoned/zipped/velcroed etc.)