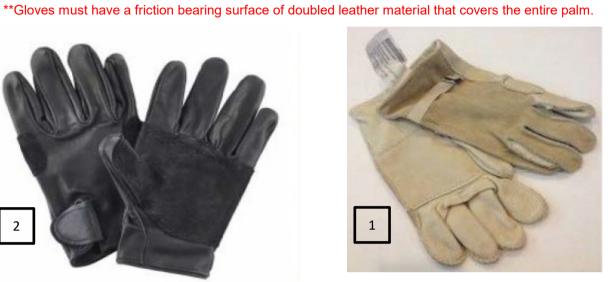

### Sand ACU / Tan 499 OCP T-SHIRTS

- 1. Gloves, Heavy Duty, Cattle hide
- 2. Gloves, Light-Duty, Utility (LDUG), Foliage Green, Various NSN's
- 3. Full leather rappelling glove (friction bearing pad covering the entire palm)