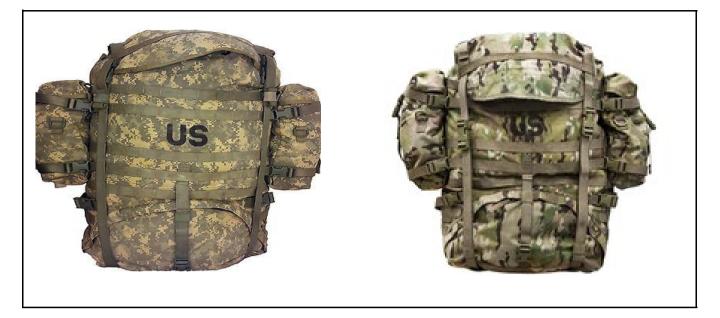

#### \*\*Students must arrive with all listed items on Day 1 of Air Assault School. CLICK ON ITEM TO SEE EXAMPLE

| 1  | Rucksack (complete w/ pack, frame, x2 sustainment pouches, waist belt, and shoulder straps). All excess straps taped and buckles secured.                                                 | 1 set | CIF LIN: DA650F (pack,frame,molle)<br>CIF LIN: DA655V (sustainment pouch)<br>CIF LIN: DA6517 (belt, molded waist) |
|----|-------------------------------------------------------------------------------------------------------------------------------------------------------------------------------------------|-------|-------------------------------------------------------------------------------------------------------------------|
| 2  | Wet Weather Bag (serviceable ie. no holes). Small holes must be taped from the inside of the bag.                                                                                         | 1 ea  | CIF LIN: B15825                                                                                                   |
| 3  | Rubber Duck (issued to Soldiers at Air Assault School)                                                                                                                                    | 1 ea  |                                                                                                                   |
| 4  | Combat Boots (All Boots IAW AR 670-1)                                                                                                                                                     | 1 pr  |                                                                                                                   |
| 5  | Running Shoes (IAW AR 670-1)                                                                                                                                                              | 1 pr  |                                                                                                                   |
| 6  | Fighting Load Carrier (FLC) or Tactical Assault Panel (TAP); able to hold 6 magazines, magazines not required                                                                             | 1 ea  | CIF LIN: DA655K (FLC)                                                                                             |
| 7  | 1 Quart Canteen w/ Roster Number (roster numbers will be provided to Soldiers on Day 0)                                                                                                   | 1 ea  | CIF LIN: C96536                                                                                                   |
| 8  | ACH w/ Roster Number (roster number issued on day zero; ACH must have chinstrap and all issued pads ie. X4 oval, x1 crown, x2 trapezoid). No helmet cover, NVG mounts or lights attached. | 1 ea  | CIF LIN: H53175                                                                                                   |
| 9  | ACU / OCP / Jungle Coat (as worn ie. Flag, U.S. Army Tape, Name Tape, Unit Patch, Rank, buttoned/zipped/velcroed)                                                                         | 2 ea  | CIF LIN: C10345                                                                                                   |
| 10 | ACU / OCP / Jungle Bottom (serviceable, ie. as worn buttoned/zipped/velcroed)                                                                                                             | 2 ea  | CIF LIN: T85614                                                                                                   |
| 11 | Army PT Shirt Issued, Short Sleeve (no unit shirts). IAW AR 670-1                                                                                                                         | 1 ea  |                                                                                                                   |
| 12 | Army PT Shorts, Not Faded; U.S. Army must be legible. IAW AR 670-1                                                                                                                        | 1 ea  |                                                                                                                   |
| 13 | Brown Towel                                                                                                                                                                               | 2 ea  |                                                                                                                   |
| 14 | Patrol Cap, ACU/OCP with Name and Rank                                                                                                                                                    | 1 ea  | CIF LIN: P12029                                                                                                   |
| 15 | Wet Weather Gear (top and bottom)                                                                                                                                                         | 1 ea  | CIF LIN: T38070 (w/w bottom)<br>CIF LIN: P05813 (w/w top)                                                         |
| 16 | T-Shirt, Short Sleeve; Sand / Tan 499 (no markings on shirts)                                                                                                                             | 2 ea  |                                                                                                                   |
| 17 | Glove Inserts: black, tan, green                                                                                                                                                          | 1 pr  | CIF LIN: J62858                                                                                                   |
| 18 | Air Assault Handbook (issued on Day 0)                                                                                                                                                    | 1 ea  |                                                                                                                   |
| 19 | Leather Work Gloves (Black/White/Green); must have friction bearing pad                                                                                                                   | 1 pr  |                                                                                                                   |
| 20 | Large L-Shaped Flashlight (red lens only, must be operational)                                                                                                                            | 1 ea  |                                                                                                                   |
| 21 | Snap Link/ Hip Rappel Seat (issued Day Zero)                                                                                                                                              | 1 ea  |                                                                                                                   |
| 22 | PT Socks White / Black (IAW AR 670-1)                                                                                                                                                     | 1 pr  |                                                                                                                   |
| 23 | Belt, Coyote or Tan (non-elastic)                                                                                                                                                         | 1 ea  |                                                                                                                   |
| 24 | Hearing Protection w/ Case                                                                                                                                                                | 1 ea  |                                                                                                                   |
| 25 | Military Boot Sock (black, tan or green IAW AR 670-1)                                                                                                                                     | 3 pr  |                                                                                                                   |
| 26 | Belt, Reflective (IAW Unit SOP)                                                                                                                                                           | 1 ea  |                                                                                                                   |
| 27 | Poncho (placed under layout)                                                                                                                                                              | 1 ea  | CIF LIN: P17415                                                                                                   |
| 28 | ID Card and ID Tags (must have military issued long and short chain)                                                                                                                      | 1 ea  |                                                                                                                   |
| 29 | Eye Protection w/ case or Goggles w/ dust cover (APEL approved; retention strap recommended)                                                                                              | 1 ea  |                                                                                                                   |