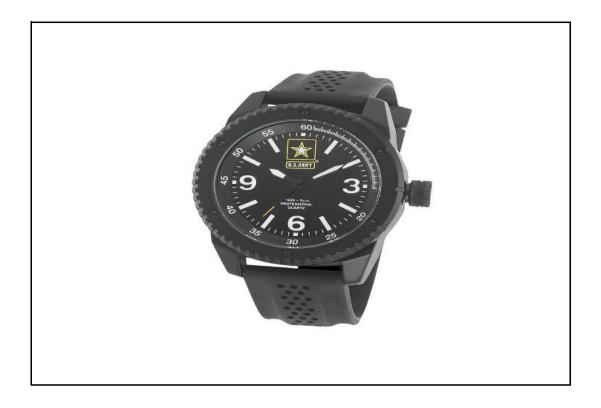

|   | OPTIONAL ITEMS<br>CLICK ON ITEM TO SEE EXAMPLE |      |                          |  |
|---|------------------------------------------------|------|--------------------------|--|
| 1 | Hydration System (camelback)                   | 1 ea | CIF LIN: DA651E / DA652Q |  |
| 2 | Headlamp (red lens only)                       | 1 ea |                          |  |
| 3 | Wrist Watch (no smart watches)                 | 1 ea |                          |  |