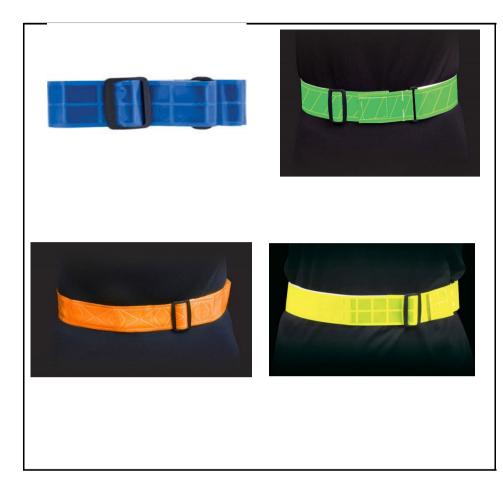

## PT Belt (IAW UNIT SOP)

Poncho (placed under layout)

Eye Protection w/ case or Goggles w/ dust cover (APEL approved; retention strap recommended)

Tactical colors. ACU, BDU, MARPAT, Green, Black.