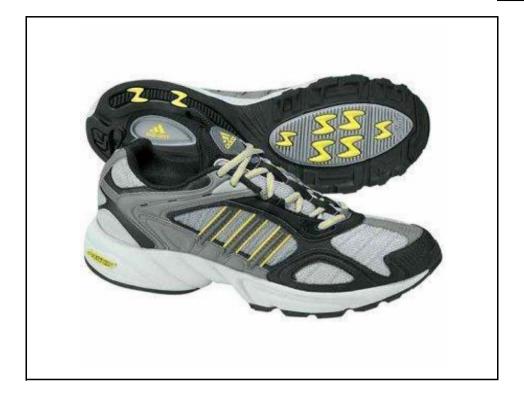

#### \*\*Students must arrive with all listed items on Day 1 of Air Assault School. CLICK ON ITEM TO SEE EXAMPLE

| 1  | Rucksack (complete w/ pack, frame, x2 sustainment pouches, waist belt, and shoulder straps). All excess straps taped and buckles secured.                                                 | 1 set | CIF LIN: DA650F (pack,frame,molle)<br>CIF LIN: DA655V (sustainment pouch)<br>CIF LIN: DA6517 (belt, molded waist) |
|----|-------------------------------------------------------------------------------------------------------------------------------------------------------------------------------------------|-------|-------------------------------------------------------------------------------------------------------------------|
| 2  | Wet Weather Bag (serviceable ie. no holes). Small holes must be taped from the inside of the bag.                                                                                         | 1 ea  | CIF LIN: B15825                                                                                                   |
| 3  | Rubber Duck (issued to Soldiers at Air Assault School)                                                                                                                                    | 1 ea  |                                                                                                                   |
| 4  | Combat Boots (All Boots IAW AR 670-1)                                                                                                                                                     | 1 pr  |                                                                                                                   |
| 5  | Running Shoes (IAW AR 670-1)                                                                                                                                                              | 1 pr  |                                                                                                                   |
| 6  | Fighting Load Carrier (FLC) or Tactical Assault Panel (TAP); able to hold 6 magazines, magazines not required                                                                             | 1 ea  | CIF LIN: DA655K (FLC)                                                                                             |
| 7  | 1 Quart Canteen w/ Roster Number (roster numbers will be provided to Soldiers on Day 0)                                                                                                   | 1 ea  | CIF LIN: C96536                                                                                                   |
| 8  | ACH w/ Roster Number (roster number issued on day zero; ACH must have chinstrap and all issued pads ie. X4 oval, x1 crown, x2 trapezoid). No helmet cover, NVG mounts or lights attached. | 1 ea  | CIF LIN: H53175                                                                                                   |
| 9  | ACU / OCP / Jungle Coat (as worn ie. Flag, U.S. Army Tape, Name Tape, Unit Patch, Rank, buttoned/zipped/velcroed)                                                                         | 2 ea  | CIF LIN: C10345                                                                                                   |
| 10 | ACU / OCP / Jungle Bottom (serviceable, ie. as worn buttoned/zipped/velcroed)                                                                                                             | 2 ea  | CIF LIN: T85614                                                                                                   |
| 11 | Army PT Shirt Issued, Short Sleeve (no unit shirts). IAW AR 670-1                                                                                                                         | 1 ea  |                                                                                                                   |
| 12 | Army PT Shorts, Not Faded; U.S. Army must be legible. IAW AR 670-1                                                                                                                        | 1 ea  |                                                                                                                   |
| 13 | Brown Towel                                                                                                                                                                               | 2 ea  |                                                                                                                   |
| 14 | Patrol Cap, ACU/OCP with Name and Rank                                                                                                                                                    | 1 ea  | CIF LIN: P12029                                                                                                   |
| 15 | Wet Weather Gear (top and bottom)                                                                                                                                                         | 1 ea  | CIF LIN: T38070 (w/w bottom)<br>CIF LIN: P05813 (w/w top)                                                         |
| 16 | T-Shirt, Short Sleeve; Sand / Tan 499 (no markings on shirts)                                                                                                                             | 2 ea  |                                                                                                                   |
| 17 | Glove Inserts: black, tan, green                                                                                                                                                          | 1 pr  | CIF LIN: J62858                                                                                                   |
| 18 | Air Assault Handbook (issued on Day 0)                                                                                                                                                    | 1 ea  |                                                                                                                   |
| 19 | Leather Work Gloves (Black/White/Green); must have friction bearing pad                                                                                                                   | 1 pr  |                                                                                                                   |
| 20 | Large L-Shaped Flashlight (red lens only, must be operational)                                                                                                                            | 1 ea  |                                                                                                                   |
| 21 | Snap Link/ Hip Rappel Seat (issued Day Zero)                                                                                                                                              | 1 ea  |                                                                                                                   |
| 22 | PT Socks White / Black (IAW AR 670-1)                                                                                                                                                     | 1 pr  |                                                                                                                   |
| 23 | Belt, Coyote or Tan (non-elastic)                                                                                                                                                         | 1 ea  |                                                                                                                   |
| 24 | Hearing Protection w/ Case                                                                                                                                                                | 1 ea  |                                                                                                                   |
| 25 | Military Boot Sock (black, tan or green IAW AR 670-1)                                                                                                                                     | 3 pr  |                                                                                                                   |
| 26 | Belt, Reflective (IAW Unit SOP)                                                                                                                                                           | 1 ea  |                                                                                                                   |
| 27 | Poncho (placed under layout)                                                                                                                                                              | 1 ea  | CIF LIN: P17415                                                                                                   |
| 28 | ID Card and ID Tags (must have military issued long and short chain)                                                                                                                      | 1 ea  |                                                                                                                   |
| 29 | Eye Protection w/ case or Goggles w/ dust cover (APEL approved; retention strap recommended)                                                                                              | 1 ea  |                                                                                                                   |