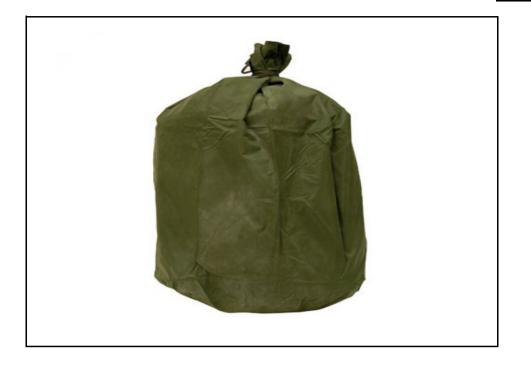

#### \*\*Students must arrive with all listed items on Day 1 of Air Assault School. CLICK ON ITEM TO SEE EXAMPLE

| 1  | Rucksack (complete w/ pack, frame, x2 sustainment pouches, waist belt, and shoulder straps). All excess straps taped and buckles secured.                                                 | 1 set | CIF LIN: DA650F (pack,frame,molle)<br>CIF LIN: DA655V (sustainment pouch)<br>CIF LIN: DA6517 (belt, molded waist) |
|----|-------------------------------------------------------------------------------------------------------------------------------------------------------------------------------------------|-------|-------------------------------------------------------------------------------------------------------------------|
| 2  | Wet Weather Bag (serviceable ie. no holes). Small holes must be taped from the inside of the bag.                                                                                         | 1 ea  | CIF LIN: B15825                                                                                                   |
| 3  | Rubber Duck (issued to Soldiers at Air Assault School)                                                                                                                                    | 1 ea  |                                                                                                                   |
| 4  | Combat Boots (All Boots IAW AR 670-1)                                                                                                                                                     | 1 pr  |                                                                                                                   |
| 5  | Running Shoes (IAW AR 670-1)                                                                                                                                                              | 1 pr  |                                                                                                                   |
| 6  | Fighting Load Carrier (FLC) or Tactical Assault Panel (TAP); able to hold 6 magazines, magazines not required                                                                             | 1 ea  | CIF LIN: DA655K (FLC)                                                                                             |
| 7  | 1 Quart Canteen w/ Roster Number (roster numbers will be provided to Soldiers on Day 0)                                                                                                   | 1 ea  | CIF LIN: C96536                                                                                                   |
| 8  | ACH w/ Roster Number (roster number issued on day zero; ACH must have chinstrap and all issued pads ie. X4 oval, x1 crown, x2 trapezoid). No helmet cover, NVG mounts or lights attached. | 1 ea  | CIF LIN: H53175                                                                                                   |
| 9  | ACU / OCP / Jungle Coat (as worn ie. Flag, U.S. Army Tape, Name Tape, Unit Patch, Rank, buttoned/zipped/velcroed)                                                                         | 2 ea  | CIF LIN: C10345                                                                                                   |
| 10 | ACU / OCP / Jungle Bottom (serviceable, ie. as worn buttoned/zipped/velcroed)                                                                                                             | 2 ea  | CIF LIN: T85614                                                                                                   |
| 11 | Army PT Shirt Issued, Short Sleeve (no unit shirts). IAW AR 670-1                                                                                                                         | 1 ea  |                                                                                                                   |
| 12 | Army PT Shorts, Not Faded; U.S. Army must be legible. IAW AR 670-1                                                                                                                        | 1 ea  |                                                                                                                   |
| 13 | Brown Towel                                                                                                                                                                               | 2 ea  |                                                                                                                   |
| 14 | Patrol Cap, ACU/OCP with Name and Rank                                                                                                                                                    | 1 ea  | CIF LIN: P12029                                                                                                   |
| 15 | Wet Weather Gear (top and bottom)                                                                                                                                                         | 1 ea  | CIF LIN: T38070 (w/w bottom)<br>CIF LIN: P05813 (w/w top)                                                         |
| 16 | T-Shirt, Short Sleeve; Sand / Tan 499 (no markings on shirts)                                                                                                                             | 2 ea  |                                                                                                                   |
| 17 | Glove Inserts: black, tan, green                                                                                                                                                          | 1 pr  | CIF LIN: J62858                                                                                                   |
| 18 | Air Assault Handbook (issued on Day 0)                                                                                                                                                    | 1 ea  |                                                                                                                   |
| 19 | Leather Work Gloves (Black/White/Green); must have friction bearing pad                                                                                                                   | 1 pr  |                                                                                                                   |
| 20 | Large L-Shaped Flashlight (red lens only, must be operational)                                                                                                                            | 1 ea  |                                                                                                                   |
| 21 | Snap Link/ Hip Rappel Seat (issued Day Zero)                                                                                                                                              | 1 ea  |                                                                                                                   |
| 22 | PT Socks White / Black (IAW AR 670-1)                                                                                                                                                     | 1 pr  |                                                                                                                   |
| 23 | Belt, Coyote or Tan (non-elastic)                                                                                                                                                         | 1 ea  |                                                                                                                   |
| 24 | Hearing Protection w/ Case                                                                                                                                                                | 1 ea  |                                                                                                                   |
| 25 | Military Boot Sock (black, tan or green IAW AR 670-1)                                                                                                                                     | 3 pr  |                                                                                                                   |
| 26 | Belt, Reflective (IAW Unit SOP)                                                                                                                                                           | 1 ea  |                                                                                                                   |
| 27 | Poncho (placed under layout)                                                                                                                                                              | 1 ea  | CIF LIN: P17415                                                                                                   |
| 28 | ID Card and ID Tags (must have military issued long and short chain)                                                                                                                      | 1 ea  |                                                                                                                   |
| 29 | Eye Protection w/ case or Goggles w/ dust cover (APEL approved; retention strap recommended)                                                                                              | 1 ea  |                                                                                                                   |