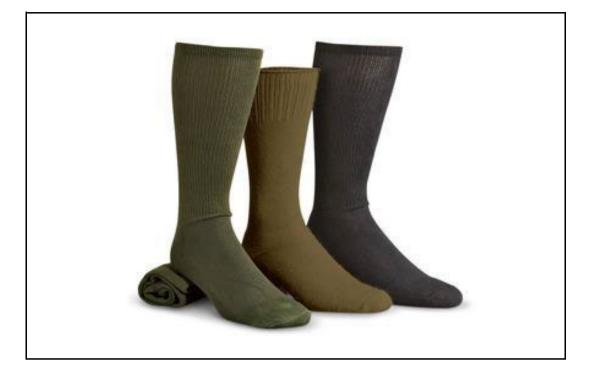

| 1 ea | CIF LIN: DA651E / DA652Q |  |
| 2 | Headlamp (red lens only)                       | 1 ea |                          |  |
| 3 | Wrist Watch (no smart watches)                 | 1 ea |                          |  |







# Combat Boots ACU / OCP (IAW AR 670-1)











ACU / OCP / Jungle Coat (as worn ie. Flag, U.S. Army Tape, Name Tape, Unit Patch, Rank, buttoned/zipped/velcroed etc.)

## Back to Main

ſ















### Sand ACU / Tan 499 OCP T-SHIRTS







- 1. Gloves, Heavy Duty, Cattle hide
- 2. Gloves, Light-Duty, Utility (LDUG), Foliage Green, Various NSN's
- 3. Full leather rappelling glove (friction bearing pad covering the entire palm)







Large L-shaped Flashlight (red lens only, must be operational)







# Belt, Coyote or Tan (Non-Elastic)







## PT Belt (IAW UNIT SOP)



Poncho (placed under layout)





Eye Protection w/ case or Goggles w/ dust cover (APEL approved; retention strap recommended)





Tactical colors. ACU, BDU, MARPAT, Green, Black.