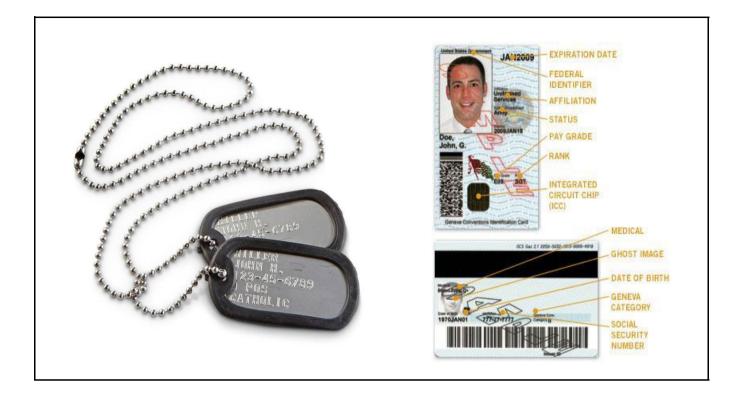

#### \*\*Students must arrive with all listed items on Day 1 of Air Assault School. CLICK ON ITEM TO SEE EXAMPLE

| 1  | Rucksack (complete w/ pack, frame, x2 sustainment pouches, waist belt, and shoulder straps). All excess straps taped and buckles secured.                                                 | 1 set | CIF LIN: DA650F (pack,frame,molle)<br>CIF LIN: DA655V (sustainment pouch)<br>CIF LIN: DA6517 (belt, molded waist) |
|----|-------------------------------------------------------------------------------------------------------------------------------------------------------------------------------------------|-------|-------------------------------------------------------------------------------------------------------------------|
| 2  | Wet Weather Bag (serviceable ie. no holes). Small holes must be taped from the inside of the bag.                                                                                         | 1 ea  | CIF LIN: B15825                                                                                                   |
| 3  | Rubber Duck (issued to Soldiers at Air Assault School)                                                                                                                                    | 1 ea  |                                                                                                                   |
| 4  | Combat Boots (All Boots IAW AR 670-1)                                                                                                                                                     | 1 pr  |                                                                                                                   |
| 5  | Running Shoes (IAW AR 670-1)                                                                                                                                                              | 1 pr  |                                                                                                                   |
| 6  | Fighting Load Carrier (FLC) or Tactical Assault Panel (TAP); able to hold 6 magazines, magazines not required                                                                             | 1 ea  | CIF LIN: DA655K (FLC)                                                                                             |
| 7  | 1 Quart Canteen w/ Roster Number (roster numbers will be provided to Soldiers on Day 0)                                                                                                   | 1 ea  | CIF LIN: C96536                                                                                                   |
| 8  | ACH w/ Roster Number (roster number issued on day zero; ACH must have chinstrap and all issued pads ie. X4 oval, x1 crown, x2 trapezoid). No helmet cover, NVG mounts or lights attached. | 1 ea  | CIF LIN: H53175                                                                                                   |
| 9  | ACU / OCP / Jungle Coat (as worn ie. Flag, U.S. Army Tape, Name Tape, Unit Patch, Rank, buttoned/zipped/velcroed)                                                                         | 2 ea  | CIF LIN: C10345                                                                                                   |
| 10 | ACU / OCP / Jungle Bottom (serviceable, ie. as worn buttoned/zipped/velcroed)                                                                                                             | 2 ea  | CIF LIN: T85614                                                                                                   |
| 11 | Army PT Shirt Issued, Short Sleeve (no unit shirts). IAW AR 670-1                                                                                                                         | 1 ea  |                                                                                                                   |
| 12 | Army PT Shorts, Not Faded; U.S. Army must be legible. IAW AR 670-1                                                                                                                        | 1 ea  |                                                                                                                   |
| 13 | Brown Towel                                                                                                                                                                               | 2 ea  |                                                                                                                   |
| 14 | Patrol Cap, ACU/OCP with Name and Rank                                                                                                                                                    | 1 ea  | CIF LIN: P12029                                                                                                   |
| 15 | Wet Weather Gear (top and bottom)                                                                                                                                                         | 1 ea  | CIF LIN: T38070 (w/w bottom)<br>CIF LIN: P05813 (w/w top)                                                         |
| 16 | T-Shirt, Short Sleeve; Sand / Tan 499 (no markings on shirts)                                                                                                                             | 2 ea  |                                                                                                                   |
| 17 | Glove Inserts: black, tan, green                                                                                                                                                          | 1 pr  | CIF LIN: J62858                                                                                                   |
| 18 | Air Assault Handbook (issued on Day 0)                                                                                                                                                    | 1 ea  |                                                                                                                   |
| 19 | Leather Work Gloves (Black/White/Green); must have friction bearing pad                                                                                                                   | 1 pr  |                                                                                                                   |
| 20 | Large L-Shaped Flashlight (red lens only, must be operational)                                                                                                                            | 1 ea  |                                                                                                                   |
| 21 | Snap Link/ Hip Rappel Seat (issued Day Zero)                                                                                                                                              | 1 ea  |                                                                                                                   |
| 22 | PT Socks White / Black (IAW AR 670-1)                                                                                                                                                     | 1 pr  |                                                                                                                   |
| 23 | Belt, Coyote or Tan (non-elastic)                                                                                                                                                         | 1 ea  |                                                                                                                   |
| 24 | Hearing Protection w/ Case                                                                                                                                                                | 1 ea  |                                                                                                                   |
| 25 | Military Boot Sock (black, tan or green IAW AR 670-1)                                                                                                                                     | 3 pr  |                                                                                                                   |
| 26 | Belt, Reflective (IAW Unit SOP)                                                                                                                                                           | 1 ea  |                                                                                                                   |
| 27 | Poncho (placed under layout)                                                                                                                                                              | 1 ea  | CIF LIN: P17415                                                                                                   |
| 28 | ID Card and ID Tags (must have military issued long and short chain)                                                                                                                      | 1 ea  |                                                                                                                   |
| 29 | Eye Protection w/ case or Goggles w/ dust cover (APEL approved; retention strap recommended)                                                                                              | 1 ea  |                                                                                                                   |