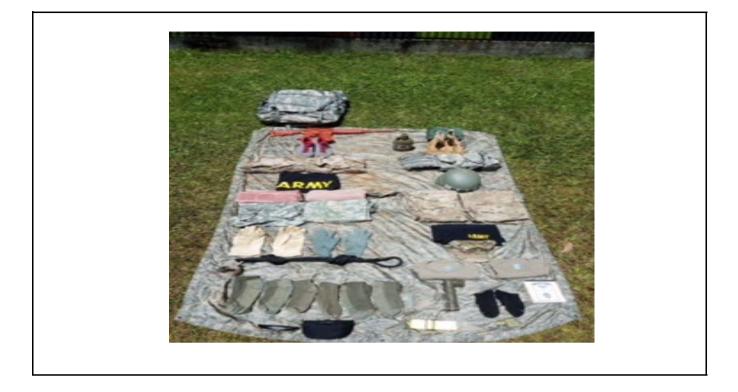

#### LIGHTNING ACADEMY AIR ASSAULT SCHOOL RUCKSACK PACKING LIST PACKING LIST EFFECTIVE FOR CLASSES STARTING AFTER:

16-Jan-20

\*\* The following items are to be inspected by the enrolled student's leadership prior to attending the Air Assault Course. These are the mandatory items used in Air Assault School. This equipment inspection is conducted following the six mile foot march on day two. During the equipment inspection students will neatly place all inspectable items on their poncho facing their equipment layout.

#### \*\*Students must arrive with all listed items on Day 1 of Air Assault School. CLICK ON ITEM TO SEE EXAMPLE

| 1  | Rucksack (complete w/ pack, frame, x2 sustainment pouches, waist belt, and shoulder straps). All excess straps taped and buckles secured.                                                 | 1 set | CIF LIN: DA650F (pack,frame,molle)<br>CIF LIN: DA655V (sustainment pouch)<br>CIF LIN: DA6517 (belt, molded waist) |
|----|-------------------------------------------------------------------------------------------------------------------------------------------------------------------------------------------|-------|-------------------------------------------------------------------------------------------------------------------|
| 2  | Wet Weather Bag (serviceable ie. no holes). Small holes must be taped from the inside of the bag.                                                                                         | 1 ea  | CIF LIN: B15825                                                                                                   |
| 3  | Rubber Duck (issued to Soldiers at Air Assault School)                                                                                                                                    | 1 ea  |                                                                                                                   |
| 4  | Combat Boots (All Boots IAW AR 670-1)                                                                                                                                                     | 1 pr  |                                                                                                                   |
| 5  | Running Shoes (IAW AR 670-1)                                                                                                                                                              | 1 pr  |                                                                                                                   |
| 6  | Fighting Load Carrier (FLC) or Tactical Assault Panel (TAP); able to hold 6 magazines, magazines not required                                                                             | 1 ea  | CIF LIN: DA655K (FLC)                                                                                             |
| 7  | 1 Quart Canteen w/ Roster Number (roster numbers will be provided to Soldiers on Day 0)                                                                                                   | 1 ea  | CIF LIN: C96536                                                                                                   |
| 8  | ACH w/ Roster Number (roster number issued on day zero; ACH must have chinstrap and all issued pads ie. X4 oval, x1 crown, x2 trapezoid). No helmet cover, NVG mounts or lights attached. | 1 ea  | CIF LIN: H53175                                                                                                   |
| 9  | ACU / OCP / Jungle Coat (as worn ie. Flag, U.S. Army Tape, Name Tape, Unit Patch, Rank, buttoned/zipped/velcroed)                                                                         | 2 ea  | CIF LIN: C10345                                                                                                   |
| 10 | ACU / OCP / Jungle Bottom (serviceable, ie. as worn buttoned/zipped/velcroed)                                                                                                             | 2 ea  | CIF LIN: T85614                                                                                                   |
| 11 | Army PT Shirt Issued, Short Sleeve (no unit shirts). IAW AR 670-1                                                                                                                         | 1 ea  |                                                                                                                   |
| 12 | Army PT Shorts, Not Faded; U.S. Army must be legible. IAW AR 670-1                                                                                                                        | 1 ea  |                                                                                                                   |
| 13 | Brown Towel                                                                                                                                                                               | 2 ea  |                                                                                                                   |
| 14 | Patrol Cap, ACU/OCP with Name and Rank                                                                                                                                                    | 1 ea  | CIF LIN: P12029                                                                                                   |
| 15 | Wet Weather Gear (top and bottom)                                                                                                                                                         | 1 ea  | CIF LIN: T38070 (w/w bottom)<br>CIF LIN: P05813 (w/w top)                                                         |
| 16 | T-Shirt, Short Sleeve; Sand / Tan 499 (no markings on shirts)                                                                                                                             | 2 ea  |                                                                                                                   |
| 17 | Glove Inserts: black, tan, green                                                                                                                                                          | 1 pr  | CIF LIN: J62858                                                                                                   |
| 18 | Air Assault Handbook (issued on Day 0)                                                                                                                                                    | 1 ea  |                                                                                                                   |
| 19 | Leather Work Gloves (Black/White/Green); must have friction bearing pad                                                                                                                   | 1 pr  |                                                                                                                   |
| 20 | Large L-Shaped Flashlight (red lens only, must be operational)                                                                                                                            | 1 ea  |                                                                                                                   |
| 21 | Snap Link/ Hip Rappel Seat (issued Day Zero)                                                                                                                                              | 1 ea  |                                                                                                                   |
| 22 | PT Socks White / Black (IAW AR 670-1)                                                                                                                                                     | 1 pr  |                                                                                                                   |
| 23 | Belt, Coyote or Tan (non-elastic)                                                                                                                                                         | 1 ea  |                                                                                                                   |
| 24 | Hearing Protection w/ Case                                                                                                                                                                | 1 ea  |                                                                                                                   |
| 25 | Military Boot Sock (black, tan or green IAW AR 670-1)                                                                                                                                     | 3 pr  |                                                                                                                   |
| 26 | Belt, Reflective (IAW Unit SOP)                                                                                                                                                           | 1 ea  |                                                                                                                   |
| 27 | Poncho (placed under layout)                                                                                                                                                              | 1 ea  | CIF LIN: P17415                                                                                                   |
| 28 | ID Card and ID Tags (must have military issued long and short chain)                                                                                                                      | 1 ea  |                                                                                                                   |
| 29 | Eye Protection w/ case or Goggles w/ dust cover (APEL approved; retention strap recommended)                                                                                              | 1 ea  |                                                                                                                   |