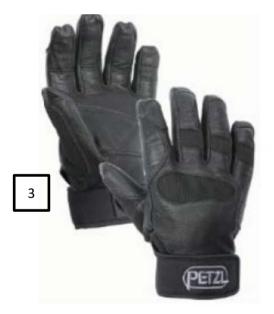

### Sand ACU / Tan 499 OCP T-SHIRTS

- 1. Gloves, Heavy Duty, Cattle hide
- 2. Gloves, Light-Duty, Utility (LDUG), Foliage Green, Various NSN's
- 3. Full leather rappelling glove (friction bearing pad covering the entire palm)