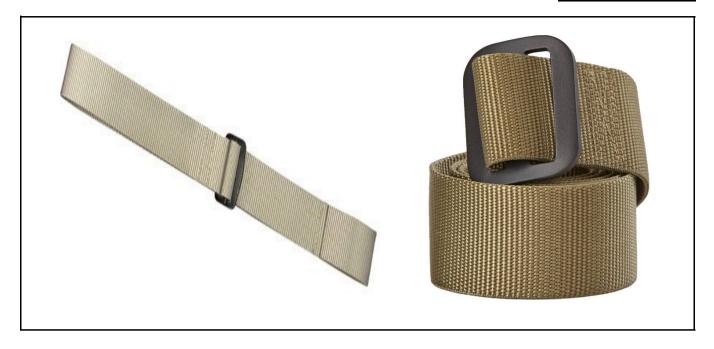

| 1 ea | CIF LIN: DA651E / DA652Q |  |
| 2 | Headlamp (red lens only)                       | 1 ea |                          |  |
| 3 | Wrist Watch (no smart watches)                 | 1 ea |                          |  |







# Combat Boots ACU / OCP (IAW AR 670-1)











ACU / OCP / Jungle Coat (as worn ie. Flag, U.S. Army Tape, Name Tape, Unit Patch, Rank, buttoned/zipped/velcroed etc.)

## Back to Main

ſ















### Sand ACU / Tan 499 OCP T-SHIRTS







- 1. Gloves, Heavy Duty, Cattle hide
- 2. Gloves, Light-Duty, Utility (LDUG), Foliage Green, Various NSN's
- 3. Full leather rappelling glove (friction bearing pad covering the entire palm)







Large L-shaped Flashlight (red lens only, must be operational)







# Belt, Coyote or Tan (Non-Elastic)







## PT Belt (IAW UNIT SOP)



Poncho (placed under layout)





Eye Protection w/ case or Goggles w/ dust cover (APEL approved; retention strap recommended)





Tactical colors. ACU, BDU, MARPAT, Green, Black.