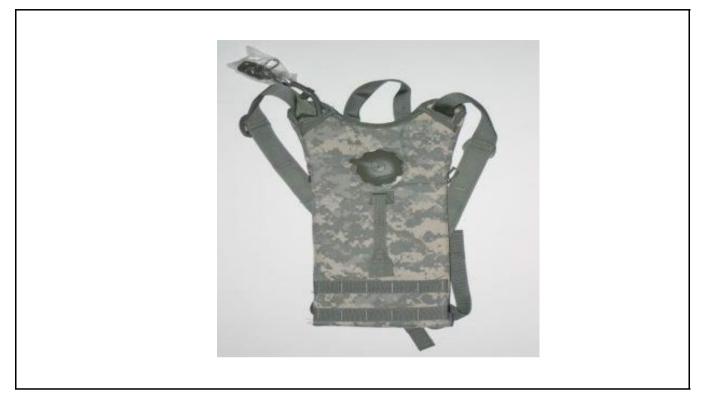

|   | OPTIONAL ITEMS<br>CLICK ON ITEM TO SEE EXAMPLE |      |                          |  |
|---|------------------------------------------------|------|--------------------------|--|
| 1 | Hydration System (camelback)                   | 1 ea | CIF LIN: DA651E / DA652Q |  |
| 2 | Headlamp (red lens only)                       | 1 ea |                          |  |
| 3 | Wrist Watch (no smart watches)                 | 1 ea |                          |  |