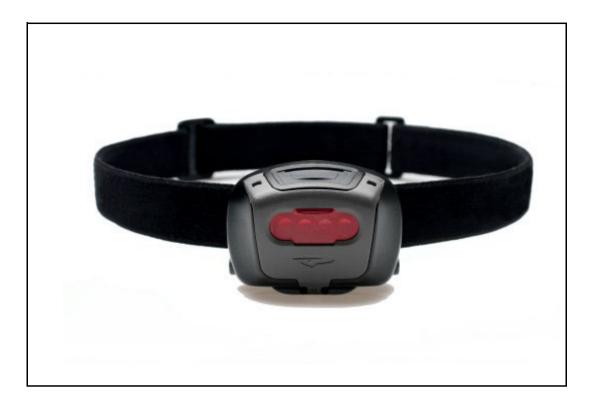

|   | OPTIONAL ITEMS<br>CLICK ON ITEM TO SEE EXAMPLE |      |                          |  |
|---|------------------------------------------------|------|--------------------------|--|
| 1 | Hydration System (camelback)                   | 1 ea | CIF LIN: DA651E / DA652Q |  |
| 2 | Headlamp (red lens only)                       | 1 ea |                          |  |
| 3 | Wrist Watch (no smart watches)                 | 1 ea |                          |  |