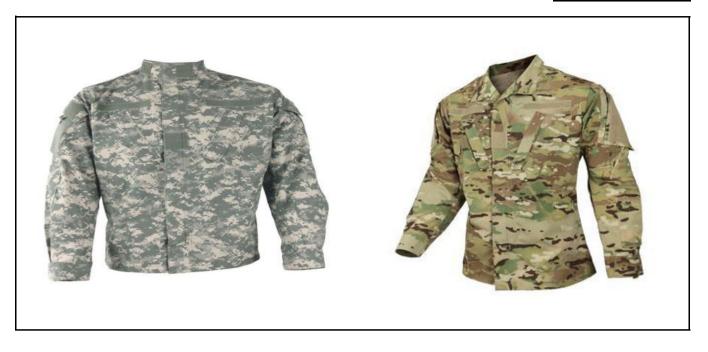

# Combat Boots ACU / OCP (IAW AR 670-1)

ACU / OCP / Jungle Coat (as worn ie. Flag, U.S. Army Tape, Name Tape, Unit Patch, Rank, buttoned/zipped/velcroed etc.)