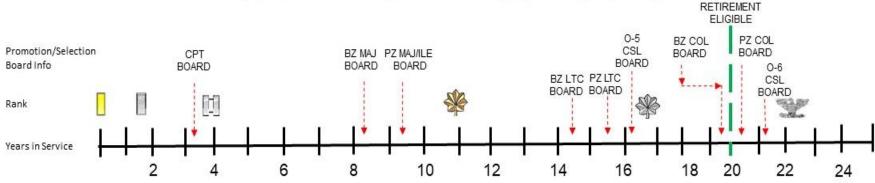

## **Active Duty Officer Career Timeline**

| Professional<br>Military<br>Education (PME)                 | BOLC                                                                                                                                                                  | CCC                                                                                                                                                                                                                                                                                                                                                                                                                  | ILE                                                                                                                                                                                                                                                                                                                                                                        | SSC                                                                                                                                                                                                                                                                    |                                                                                                                                                     |
|-------------------------------------------------------------|-----------------------------------------------------------------------------------------------------------------------------------------------------------------------|----------------------------------------------------------------------------------------------------------------------------------------------------------------------------------------------------------------------------------------------------------------------------------------------------------------------------------------------------------------------------------------------------------------------|----------------------------------------------------------------------------------------------------------------------------------------------------------------------------------------------------------------------------------------------------------------------------------------------------------------------------------------------------------------------------|------------------------------------------------------------------------------------------------------------------------------------------------------------------------------------------------------------------------------------------------------------------------|-----------------------------------------------------------------------------------------------------------------------------------------------------|
| Functional/<br>Additional/<br>Combat Skills<br>Training     | Technical Escort (L3)<br>CBRN Reconnaissance for Brigade Combat Teams (L6)<br>Army Reconnaissance Course (R7)<br>Air Assault (2B)<br>Airborne (5P)<br>Ranger (5R, 5S) |                                                                                                                                                                                                                                                                                                                                                                                                                      | School of Advanced Military Studies<br>(SAMS)<br>CBRN Senior Staff Planners Course                                                                                                                                                                                                                                                                                         | Pre-Command Course (PCC)                                                                                                                                                                                                                                               |                                                                                                                                                     |
| Assignments<br>Positions listed<br>are not all<br>inclusive | BN Level CBRN Officer<br>Platoon Leader<br>CRT Team Leader<br>Company XO<br>Aide-de-Camp                                                                              | Company Cmd, Bde Level CBRN Officer,<br>DIV/CORPS CBRN Staff Officer, Bn/Bde Primary<br>Staff Officer, SFAB CBRN Officer, Small Group<br>Leader, AC/RC O/C-T, CTC O/C-T, USMA Faculty and<br>Staff, ACOM/DRU or Joint Staff Officer, Reserve<br>Officer Training Corps, HQDA/Pentagon Staff, Army<br>Recruiting Command, Scholarship/Internships,<br>Aide-de-Camp, Assignment Manager HRC, Training<br>with Industry | Bn/Bde S3, Bn/Bde XO, Deputy DIV<br>CBRN Staff, Joint Staff, Separate Bde<br>CBRN Officer, Bde Primary Staff Off,<br>CORPS/ASCC CBRN Staff Off, ACOM/DRU<br>Staff Off, TRADOC Staff Off, SF Group<br>CBRN Off, USMA Faculty and Staff, CTC<br>O/C-T, AC/RC, O/C-T, CGSC, Assignment<br>Manager HRC, ROTC, CM/BIO Arms<br>Control /Verification, Army Recruiting<br>Command | LTC Level Cmd,<br>ACOM/ASCC/DRU, HQDA<br>OSD, Joint Staff, DIV CBRN<br>Off, BDE DEP CDR,<br>Corps/Army CBRN Staff,<br>TRADOC Staff Off, CM/BIO<br>Arms Control/Verification,<br>ROTC Professor, Br Chief,<br>IG, CGSC, DIV O1C<br>positions, USMA Faculty<br>and Staff | COL Level Cmd,<br>ACOM/DRU,<br>HQDA, OSD,<br>Joint Staff,<br>Corps or ASCC<br>CBRN Off,<br>Assist Cmdt,<br>TRADOC Staff,<br>USMA Faculty<br>& Staff |
| Self<br>Development/<br>Education                           | Graduate Degree                                                                                                                                                       |                                                                                                                                                                                                                                                                                                                                                                                                                      |                                                                                                                                                                                                                                                                                                                                                                            |                                                                                                                                                                                                                                                                        |                                                                                                                                                     |
|                                                             |                                                                                                                                                                       |                                                                                                                                                                                                                                                                                                                                                                                                                      | Post Graduate Degree                                                                                                                                                                                                                                                                                                                                                       |                                                                                                                                                                                                                                                                        |                                                                                                                                                     |