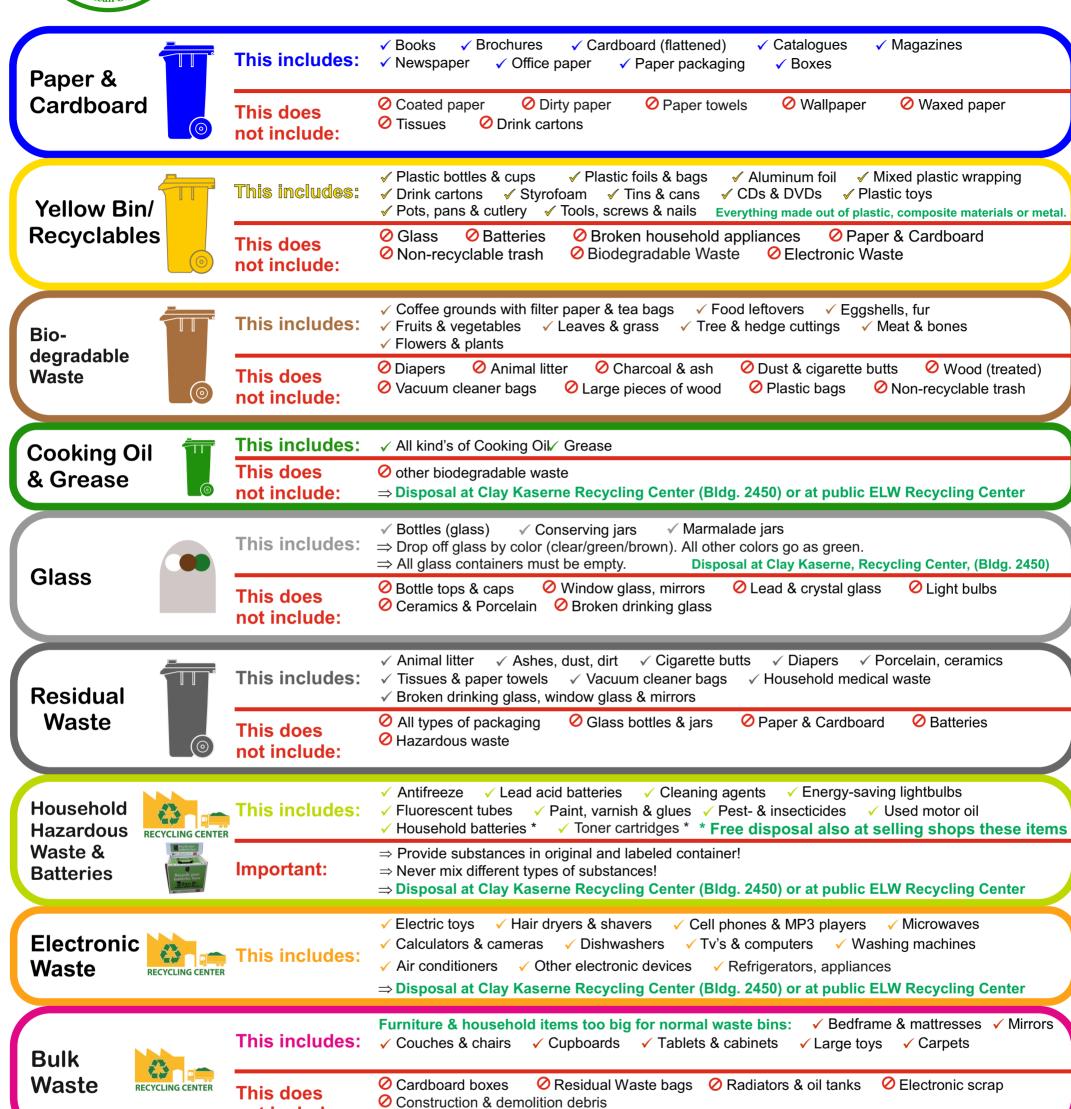

## Waste Separation Guide

## **USAG** Wiesbaden

not include:

√ Shoes (in pairs)

This does not include: vigs, blankets or linens

**Clothes** & **Shoes** 

This includes:

✓ Clothes

 $\Rightarrow$  Aukamm: \*Hessenstr. 10

\*Westfalenstr. 25

\*Württembergstr. 31

Collection **Containers** can be found in:

⇒ Crestview: \*Plutoweg \*Saturnstr. 13

⇒ Mainz-Kastel Station \*Thrift Shop (Bldg. 4008)

⇒ Disposal at Clay Kaserne Recycling Center (Bldg. 2450) or at public ELW Recycling Center

⇒ Disposal at Clay Kaserne Recycling Center (Bldg. 2450) or at public ELW Recycling Center

General Information

- ⇒ Place your waste container outside on the evening prior to pickup day or before 0600 hrs on the scheduled pickup date.
- ⇒ The pickup schedule can be accessed under following link: www.wiesbaden.army.mil/sites/directorates/Refuse\_Schedule.asp
- ⇒ Public Recycling Centers can be found under: www.wiesbaden.army.mil/directores/refusepickup-schedule/ recyclingcenters2018.pdf
- ⇒ The recycling website of the County of Wiesbaden can be found under www.elw.de Wiesbaden: Your Home in Germany!