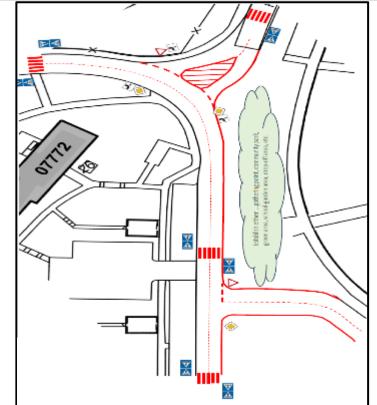

permanent.</li> </ul> |
| 10 FEBRUARY - 6 APRIL 2024<br>1000 - 1500<br>X |                                  |                                                                    |                                                                                                                               | <ul> <li>AAFES does not have influence over what third<br/>party vendors offer/when they choose to operate.</li> </ul>                                                                                                                                                                                                                 |



#### **Traffic & Public Safety** Hainerberg Traffic Patterns – Location 1







#### **Traffic & Public Safety** Hainerberg Traffic Patterns – Location 2









#### **Traffic & Public Safety** Hainerberg Traffic Patterns – Location 3





#### **Shuttle Bus**

#### **Rules of Etiquette**

Follow all Driver's instructions.

- Service members have priority. If the bus is full and soldiers are waiting, you may be asked to leave the bus and wait for the next one.
- Take your seat promptly and sit properly, facing forward at all times.
- Remain Seated until the bus comes to a complete stop.
- Place bags and parcels under your seat or on your lap.
- Keep the aisle of the bus clear at all times.
- Talk quietly; the driver needs to concentrate to safely drive the bus. Fighting, shouting, or use of obscene language is not permitted.
- Consumption of food or drink on the bus is prohibited.
- No smoking on the bus.
- Take all belongings (to include garb