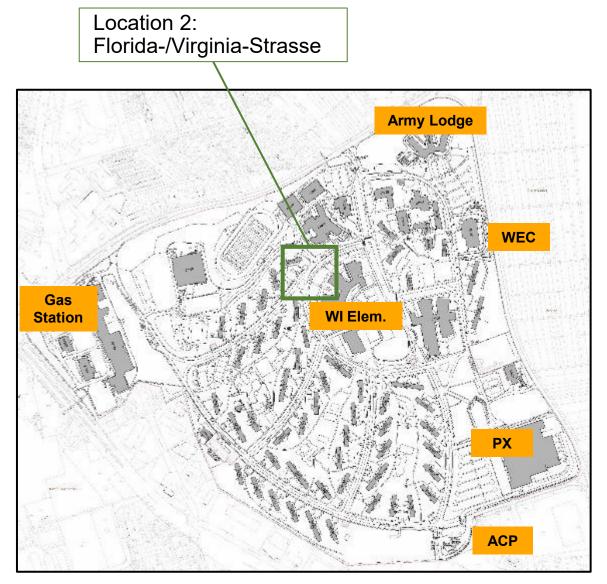

come permanent.</li> </ul> |
| 10 FEBRUARY - 6 APRIL 2024<br>1000 - 1500<br>X |                                  |                                                                    |                                                                                                                               | <ul> <li>AAFES does not have influence over what third<br/>party vendors offer/when they choose to operate.</li> </ul>                                                                                                                                                                                                                 |



#### **Traffic & Public Safety** Hainerberg Traffic Patterns – Location 1







#### **Traffic & Public Safety** Hainerberg Traffic Patterns – Location 2









#### **Traffic & Public Safety** Hainerberg Traffic Patterns – Location 3





#### **Shuttle Bus**

#### **Rules of Etiquette**

Follow all Driver's instructions.

- Service members have priority. If the bus is full and soldiers are waiting, you may be asked to leave the bus and wait for the next one.
- Take your seat promptly and sit properly, facing forward at all times.
- Remain Seated until the bus comes to a complete stop.
- Place bags and parcels under your seat or on your lap.
- Keep the aisle of the bus clear at all times.
- Talk quietly; the driver needs to concentrate to safely drive the bus. Fighting, shouting, or use of obscene language is not permitted.
- Consumption of food or drink on the bus is prohibited.
- No smoking on the bus.
- Take all belongings (to include