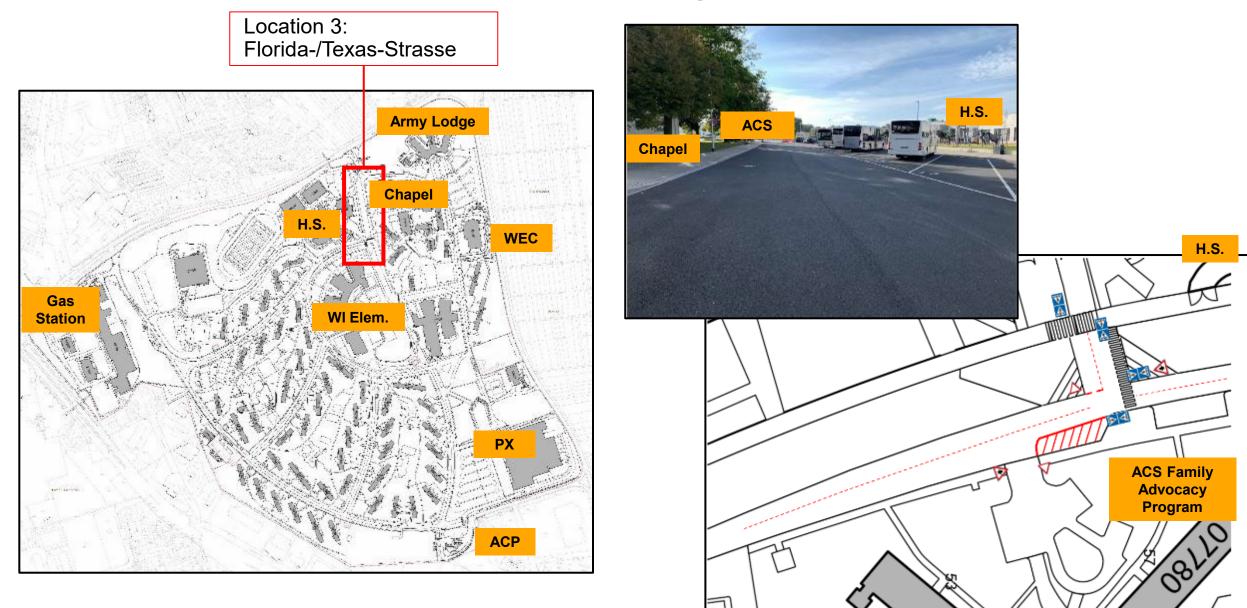

|                                                                    |                                                                                                                               | <ul> <li>AAFES does not have influence over what third<br/>party vendors offer/when they choose to operate.</li> </ul>                                                                                                                                                                                                                 |



#### **Traffic & Public Safety** Hainerberg Traffic Patterns – Location 1







#### **Traffic & Public Safety** Hainerberg Traffic Patterns – Location 2









#### **Traffic & Public Safety** Hainerberg Traffic Patterns – Location 3





#### **Shuttle Bus**

#### **Rules of Etiquette**

Follow all Driver's instructions.

- Service members have priority. If the bus is full and soldiers are waiting, you may be asked to leave the bus and wait for the next one.
- Take your seat promptly and sit properly, facing forward at all times.
- Remain Seated until the bus comes to a complete stop.
- Place bags and parcels under your seat or on your lap.
- Keep the aisle of the bus clear at all times.
- Talk quietly; the driver needs to concentrate to safely drive the bus. Fighting, shouting, or use of obscene language is not permitted.
- Consumption of food or drink on the bus is prohibited.
- No smoking on the bus.
- Take all belongings (to include garbage) with you when exiting the bus.

LRC Shuttle has been experiencing issues l