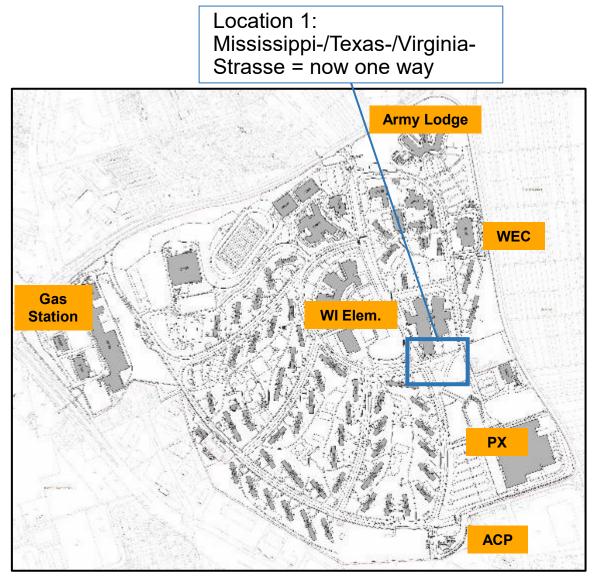

rial<br/>underway through 6 April 2024. If<br/>successful, Saturday hours will become permanent.</li> </ul> |
| 10 FEBRUARY - 6 APRIL 2024<br>1000 - 1500<br>X |                                  |                                                                    |                                                                                                                               | <ul> <li>AAFES does not have influence over what third<br/>party vendors offer/when they choose to operate.</li> </ul>                                                                                                                                                                                                                 |



#### **Traffic & Public Safety** Hainerberg Traffic Patterns – Location 1







#### **Traffic & Public Safety** Hainerberg Traffic Patterns – Location 2









#### **Traffic & Public Safety** Hainerberg Traffic Patterns – Location 3





#### **Shuttle Bus**

#### **Rules of Etiquette**

Follow all Driver's instructions.

- Service members have priority. If the bus is full and soldiers are waiting, you may be asked to leave the bus and wait for the next one.
- Take your seat promptly and sit properly, facing forward at all times.
- Remain Seated until the bus comes to a complete stop.
- Place bags and parcels under your seat or on your lap.
- Keep the aisle of the bus clear at all times.
- Talk quietly; the driver needs to concentrate to safely drive the bus. Fighting, shouting, or use of obscene language is not permitted.
- Consumption of food or drink on t