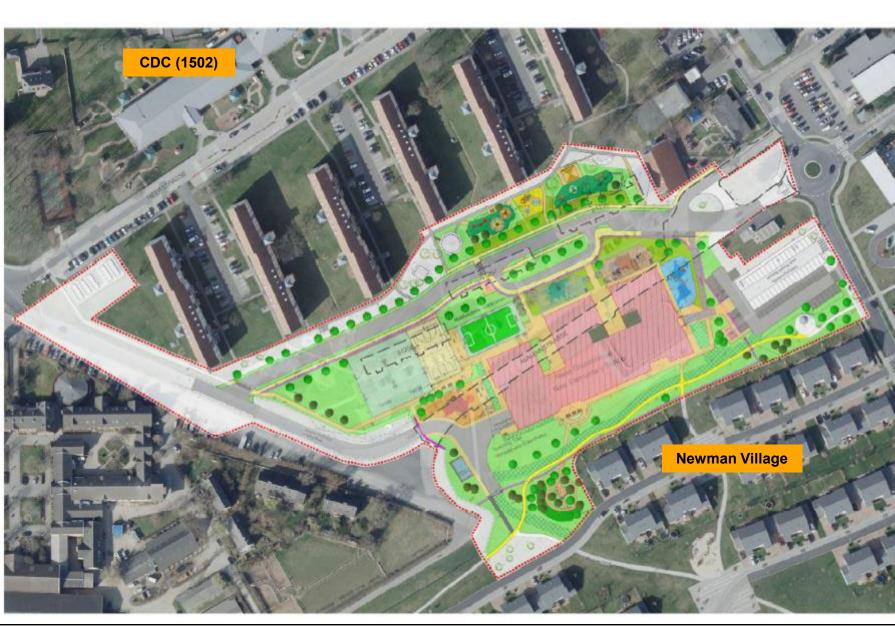

#### **Community Updates** Clay Elementary School

#### Scheduled Timeline:

- May 2024 Demolition of 3 housing buildings
- Sep 2024 Aumannstrasse construction / relocation
- Dec 2024 Bubble Fence
   Construction
- Jan 2025 School Construction Start
- Dec 2027 School Completion