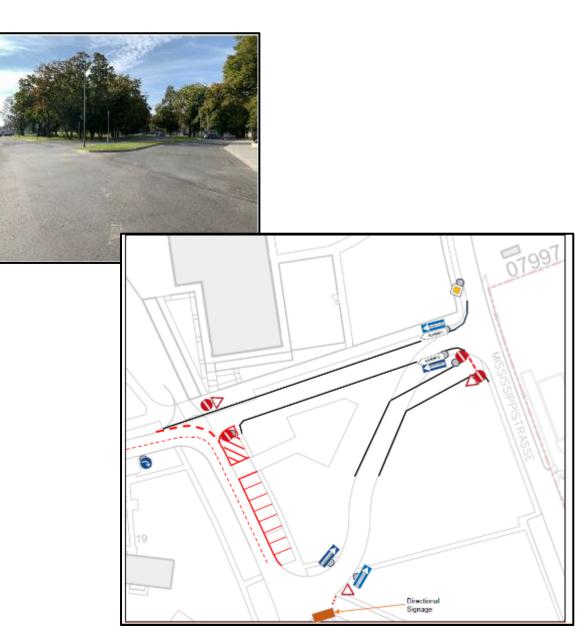

al<br/>underway through 6 April 2024. If<br/>successful, Saturday hours will become permanent.</li> </ul> |
| 10 FEBRUARY - 6 APRIL 2024<br>1000 - 1500<br>X |                                  |                                                                    |                                                                                                                               | <ul> <li>AAFES does not have influence over what third<br/>party vendors offer/when they choose to operate.</li> </ul>                                                                                                                                                                                                                 |



#### **Traffic & Public Safety** Hainerberg Traffic Patterns – Location 1







#### **Traffic & Public Safety** Hainerberg Traffic Patterns – Location 2









#### **Traffic & Public Safety** Hainerberg Traffic Patterns – Location 3





#### **Shuttle Bus**

#### **Rules of Etiquette**

Follow all Driver's instructions.

- Service members have priority. If the bus is full and soldiers are waiting, you may be asked to leave the bus and wait for the next one.
- Take your seat promptly and sit properly, facing forward at all times.
- Remain Seated until the bus comes to a complete stop.
- Place bags and parcels under your seat or on your lap.
- Keep the aisle of the bus clear at all times.
- Talk quietly; the driver needs to concentrate to safely drive the bus. Fighting, shouting, or use of obscene language is not permitted.
- Consumption of food or drink on the