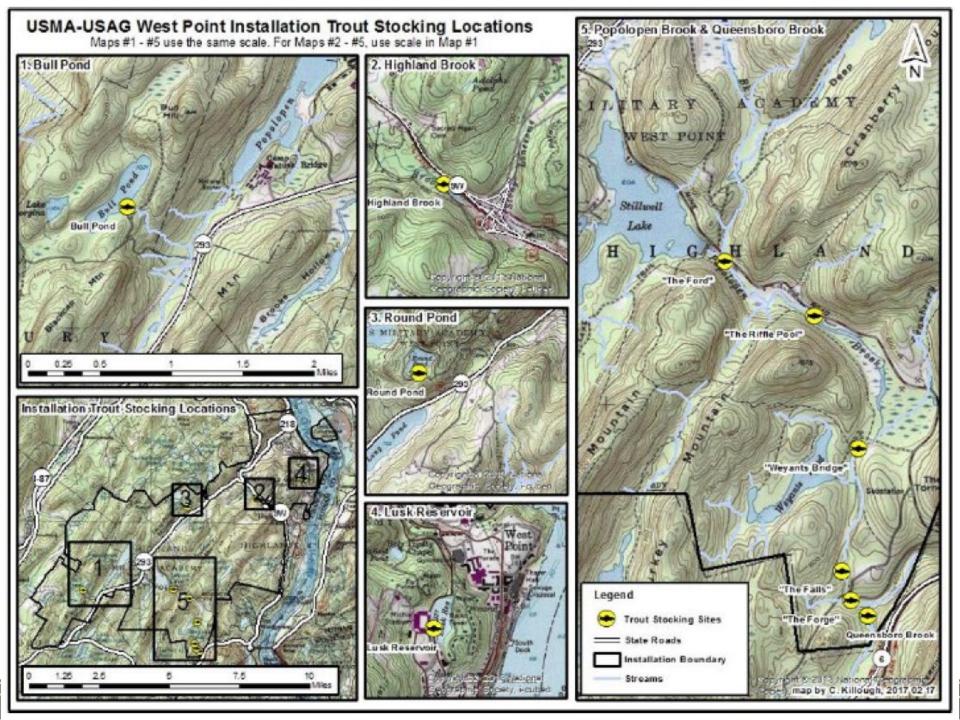

|                               | 2023 West Point Trout Stocking Numbers |         |         |         |         |                 |          |          |                |         |         |         |         |         |       |
|-------------------------------|----------------------------------------|---------|---------|---------|---------|-----------------|----------|----------|----------------|---------|---------|---------|---------|---------|-------|
| Delivery Date                 | March 30th, 2023                       |         |         |         |         | April 7th, 2023 |          |          | April 18, 2023 |         |         |         |         |         | Total |
| Water Body                    | Private                                | Private | Private | Private | Private | State           | State    | State    | Private        | Private | Private | Private | Private | Private |       |
|                               | 8"-9"                                  | 8"-9"   | 11"-12" | 11"-12" | 11"-12" | 1st Year        | 2nd Year | 2nd Year | 11"-12"        | 14"-15" | 14"-15" | 14"-15" | 15"-17" | 15"-17" |       |
|                               | Brown                                  | Rainbow | Brook   | Rainbow | Brown   | Brown           | Brown    | Brook    | Rainbow        | Brook   | Rainbow | Brown   | Brown   | Rainbow |       |
|                               | Trout                                  | Trout   | Trout   | Trout   | Trout   | Trout           | Trout    | Trout    | Trout          | Trout   | Trout   | Trout   | Trout   | Trout   |       |
|                               |                                        |         |         |         |         |                 |          |          |                |         |         |         |         |         |       |
| Bull Pond                     | 1                                      | 60      | 130     | 50      | 25      |                 |          | 1450     |                | 30      | 50      | -       | 10      | 10      | 1815  |
| Round Pond                    | 50                                     | 75      | 205     | 75      | 100     |                 |          | -        | 75             | 30      | 50      | 75      | 15      | 15      | 765   |
| Lusk Reservoir                | 50                                     | 75      | 195     | 100     | 75      |                 |          |          | 75             | 40      | 50      | 75      | 15      | 15      | 765   |
| Highland Brook Range          | 30                                     |         |         |         |         | 100             |          |          |                |         |         |         |         |         | 130   |
| Queens boro Brook             | 20                                     | 30      |         | 40      |         | 50              |          |          |                |         |         | -       |         |         | 140   |
| Popolopen Brook - The Ford    | 30                                     | 30      |         | 35      |         | 40              |          |          |                |         |         | -       |         |         | 135   |
| Popolopen Brook - Riffle Pool | 30                                     |         |         | 40      |         | 60              |          |          |                |         |         |         |         |         | 130   |
| Popolopen Brook - Weyants     | 30                                     |         |         | 40      |         | 60              |          |          |                |         |         | -       |         |         | 130   |
| Popolopen Brook - The Falls   | 30                                     | 30      |         | 30      |         | 40              |          |          |                |         |         | -       |         |         | 130   |
| Popolopen Brook - The Forge   | 30                                     |         |         | 40      |         | 50              |          | ŀ        |                |         |         | -       |         |         | 120   |
| Total                         | 300                                    | 300     | 400     | 450     | 200     | 400             |          | 1450     | 150            | 100     | 150     | 150     | 40      | 40      | 4130  |