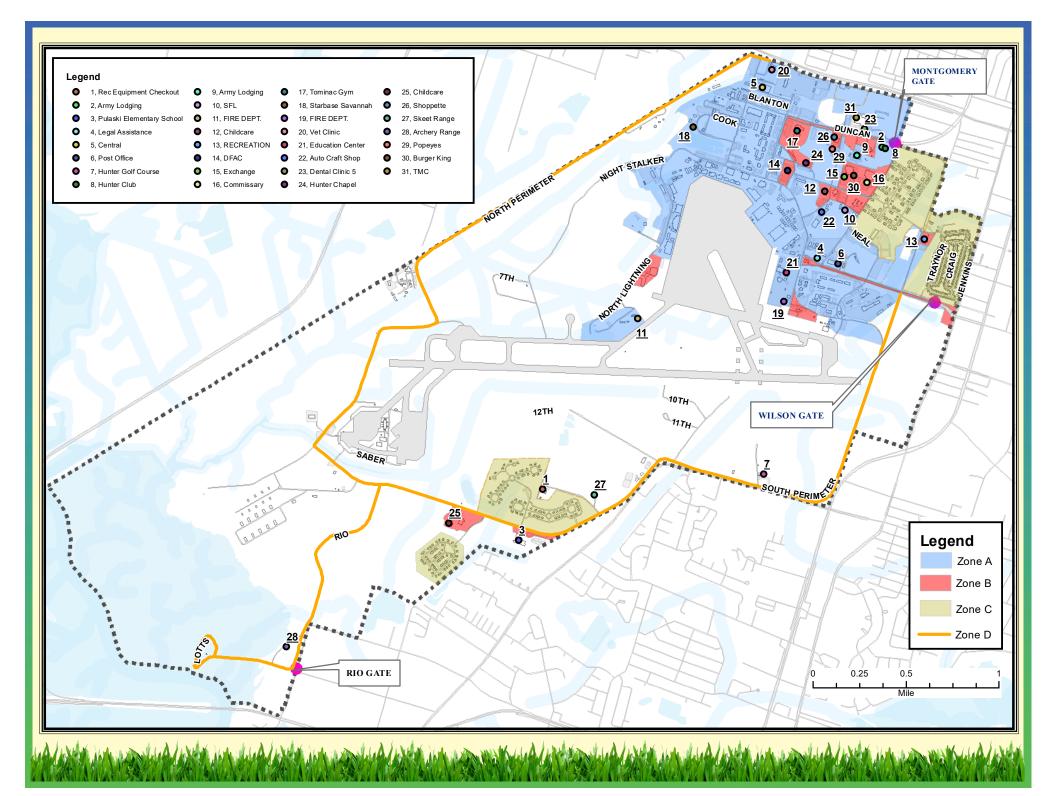

## GARRISON GROUNDS MAINTENANCE SCHEDULE\*:

| Month | Cut Area & Freq.                       |
|-------|----------------------------------------|
| Jan   | Zone B x 1                             |
| Feb   | Zone A x 1<br>Zone B x 2               |
| Mar   | Zone A x 1<br>Zone B x 2               |
| Apr   | Zone A x 1<br>Zone B x 1<br>Zone D x 1 |
| Мау   | Zone A x 2<br>Zone B x 2<br>Zone D x 1 |
| Jun   | Zone A x 3<br>Zone B x 3<br>Zone D x 2 |
| Jul   | Zone A x 3<br>Zone B x 3<br>Zone D x 2 |
| Aug   | Zone A x 3<br>Zone B x 3<br>Zone D x 2 |
| Sep   | Zone A x 2<br>Zone B x 2<br>Zone D x 1 |
| Oct   | Zone A x 2<br>Zone B x 3               |
| Nov   | Zone B x 1                             |
| Dec   | Zone B x 1                             |

\*Schedule subject to change due to weather, holidays, etc.

For questions and/or concerns regarding garrison grounds maintenance, please contact:

Service Order Desk (912) 315-4003 Hours: 0730 - 1600 M-F

# HOUSING (ZONE C) GROUNDS MAINTENANCE SCHEDULE\*:

| Day | Area Cut                                     |
|-----|----------------------------------------------|
| Mon | Wilson Acres<br>CMO<br>Common Areas          |
| Tue | New Gannam                                   |
| Wed | Hunter Ridge<br>New Savannah<br>New Callaway |
| Thu | Callaway Court<br>NCCC<br>Common Areas       |
| Fri | Common Areas<br>(Make up day)                |

CMO – Community Management Office NCCC – New Callaway Community Center

\*Schedule subject to change due to weather, holidays, etc.

For questions and/or concerns regarding housing grounds maintenance, please contact: