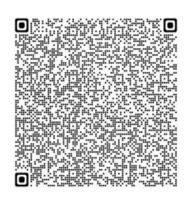

To log in, just scan the QR Code to the right, or type the link below into the Safari or Google Chrome browser. Please use the MS Team s App ONLY, if logging in from a CAC account (i.e.: NIPR).

USAG-RP ITC Virtual Onboarding on Teams https://dod.teams.microsoft.us/dl/launcher/launcher.html?url=% 2F %23%2Fl%2Fmeetup-join%2F19%3Adod% 3A7ffe7658d5644730972a20a93846b19e%40thread.skype% 2F1649146096506%3Fcontext%3D%257B%2522Tid%2522%3A% 2522fae6d70f-954b-4811-92b6-0530d6f84c43%2522%2C%2522Oid %2522%3A%252281ebd4cb-e630-4d7e-808f-d3649697f70e%2522% 257D%26anon%3Dtrue&type=meetupjoin&deeplinkId=eb5497f1-57e6-43b2-9c60-4a00953ffc35&directDI =true&msLaunch=true&enableMobilePage=true&suppressPrompt =true

## SCAN ME

If you have difficulties logging into the classes, please email or call us: