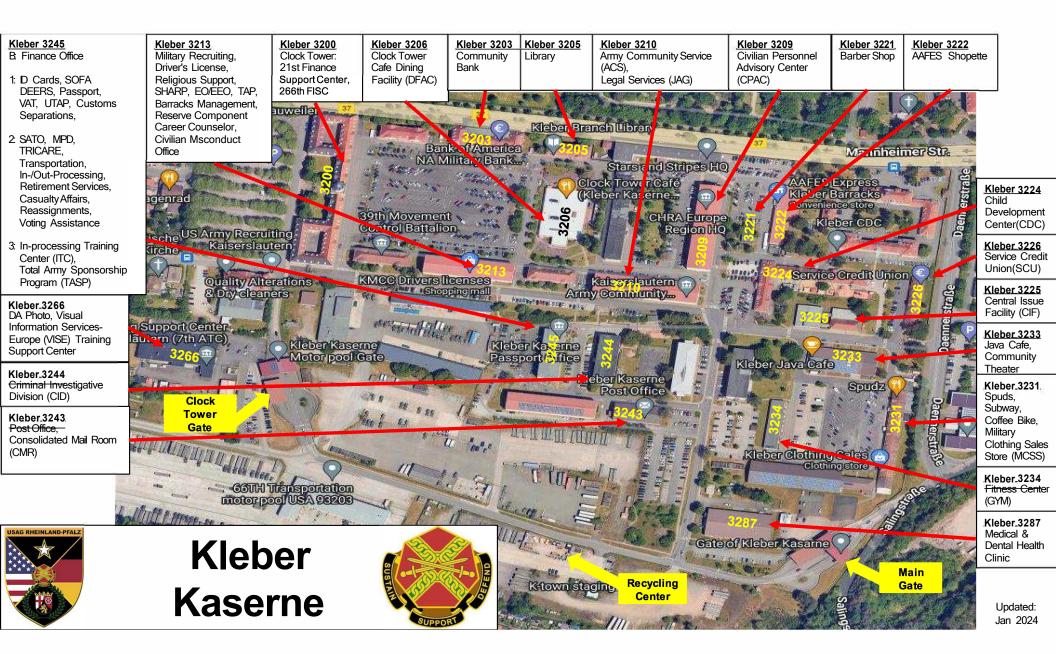

## INSTALLATION IN-PROCESSING USAG RHEINLAND PFALZ COMMUNITY RECORD FOR U.S. CIVILIAN EMPLOYEES

| Principal purpose(s). To document the receipt of Govern<br>Routine use(s). Statistics on this form may be disclosed<br>and other hots-nation law. Other routine uses include D<br>notices.<br>Mandatory or voluntary disclosure and effect on Individu<br>supervisor is mandatory. Failure to submit the required<br>and may prevent services required from the agency. In a<br>incomplete, you may be subject to potential adverse cor | to official of Germany and its various states (Länd<br>DD "Blanket Routine uses" published at the begin<br>ual not providing information. Submitting the inf<br>information may constitute misconduct accordin<br>addition, if the information provided is later foun | der) respons<br>nning of the<br>formation re<br>ng to Chapte | ible for the enforcement of tax, customs,<br>Army's compilation of systems of records<br>quest on this form as specified by your<br>r 75, title 5, Code or Federal Regulations, |  |  |
|-----------------------------------------------------------------------------------------------------------------------------------------------------------------------------------------------------------------------------------------------------------------------------------------------------------------------------------------------------------------------------------------------------------------------------------------|-----------------------------------------------------------------------------------------------------------------------------------------------------------------------------------------------------------------------------------------------------------------------|--------------------------------------------------------------|---------------------------------------------------------------------------------------------------------------------------------------------------------------------------------|--|--|
| Employee Name (Last, First, Middle Initial)                                                                                                                                                                                                                                                                                                                                                                                             | Position Title & Grade                                                                                                                                                                                                                                                | Date (Y)                                                     | YYYYMMDD)                                                                                                                                                                       |  |  |
|                                                                                                                                                                                                                                                                                                                                                                                                                                         |                                                                                                                                                                                                                                                                       |                                                              |                                                                                                                                                                                 |  |  |
| Assigned Organization & Duty Station                                                                                                                                                                                                                                                                                                                                                                                                    | Supervisor Printed Name & Phone Nu                                                                                                                                                                                                                                    | ımber                                                        | Supervisor Email                                                                                                                                                                |  |  |
| Part A. The following organizations must be in                                                                                                                                                                                                                                                                                                                                                                                          | n-processed, with the stamp or signatu                                                                                                                                                                                                                                | re of the f                                                  | facility                                                                                                                                                                        |  |  |
|                                                                                                                                                                                                                                                                                                                                                                                                                                         | OPTIONAL BRIEFINGS                                                                                                                                                                                                                                                    |                                                              |                                                                                                                                                                                 |  |  |
| Mandatory ITC briefings are available for all Gover for more information. Ref.: Army in Europe Regula                                                                                                                                                                                                                                                                                                                                   |                                                                                                                                                                                                                                                                       | Members.                                                     | See the attached ITC Schedule                                                                                                                                                   |  |  |
|                                                                                                                                                                                                                                                                                                                                                                                                                                         | WALK-IN                                                                                                                                                                                                                                                               |                                                              |                                                                                                                                                                                 |  |  |
| Agency/Facility                                                                                                                                                                                                                                                                                                                                                                                                                         | Locations                                                                                                                                                                                                                                                             | :                                                            | Stamp/Signature & Date                                                                                                                                                          |  |  |
| CPAC BRIEFING                                                                                                                                                                                                                                                                                                                                                                                                                           | INFORMATION PROVIDED BY CPAC.<br>KLEBER KASERNE, BLDG 3209                                                                                                                                                                                                            |                                                              |                                                                                                                                                                                 |  |  |
| POSTAL SERVICE/CMR/APO BOX                                                                                                                                                                                                                                                                                                                                                                                                              | NEAREST APO FACILITY TO DUTY STATION                                                                                                                                                                                                                                  | 1                                                            |                                                                                                                                                                                 |  |  |
| ID CARDS/DEERS                                                                                                                                                                                                                                                                                                                                                                                                                          | KLEBER KASERNE, BLDG 3245<br>SMITH BARRACKS, BLDG 8660                                                                                                                                                                                                                |                                                              |                                                                                                                                                                                 |  |  |
| PASSPORT OFFICE/SOFA CARD                                                                                                                                                                                                                                                                                                                                                                                                               | KLEBER KASERNE, BLDG 3245<br>SMITH BARRACKS, BLDG 8660                                                                                                                                                                                                                |                                                              |                                                                                                                                                                                 |  |  |
| RATION CARD                                                                                                                                                                                                                                                                                                                                                                                                                             | SEE YOUR UNIT HR REPRESENTATIVE<br>(OPTIONAL)                                                                                                                                                                                                                         |                                                              |                                                                                                                                                                                 |  |  |
| VALUE ADDED TAX (VAT)                                                                                                                                                                                                                                                                                                                                                                                                                   | KLEBER KASERNE, BLDG 3245<br>SMITH BARRACKS, BLDG 8660                                                                                                                                                                                                                |                                                              |                                                                                                                                                                                 |  |  |
| DODEA SCHOOLS/CYS/CDC                                                                                                                                                                                                                                                                                                                                                                                                                   | KAPAUN AB, BLDG 2786 (ONLY IF APPLIC                                                                                                                                                                                                                                  | ABLE)                                                        |                                                                                                                                                                                 |  |  |
| ACS LENDING CLOSET                                                                                                                                                                                                                                                                                                                                                                                                                      | KLEBER KASERNE, BLDG 3210<br>SMITH BARRACKS, BLDG 8666                                                                                                                                                                                                                |                                                              |                                                                                                                                                                                 |  |  |
| INBOUND TRANSPORTATION                                                                                                                                                                                                                                                                                                                                                                                                                  | DAENNER KASERNE, BLDG 3104<br>SMITH BARRACKS, BLDG                                                                                                                                                                                                                    |                                                              |                                                                                                                                                                                 |  |  |
| DRIVERS TESTING                                                                                                                                                                                                                                                                                                                                                                                                                         | KLEBER KASERNE, BLDG 3213<br>QUARTERMASTER KASERNE, BLDG 8744                                                                                                                                                                                                         |                                                              |                                                                                                                                                                                 |  |  |
| HOUSING                                                                                                                                                                                                                                                                                                                                                                                                                                 | PULASKI BARRACKS, BLDG 2020<br>HOSPITAL KASERNE, BLDG 8744                                                                                                                                                                                                            |                                                              |                                                                                                                                                                                 |  |  |
| ORGANIZATION IN-PROCESSING                                                                                                                                                                                                                                                                                                                                                                                                              | INFORMATION PROVIDED BY ORGANIZAT                                                                                                                                                                                                                                     | ION                                                          |                                                                                                                                                                                 |  |  |
| IN/OUT PROCESSING STATION (FINAL)                                                                                                                                                                                                                                                                                                                                                                                                       | DIRECT SUPERVISOR                                                                                                                                                                                                                                                     |                                                              |                                                                                                                                                                                 |  |  |
| New Civilian Employees. I certify by signing below organization.                                                                                                                                                                                                                                                                                                                                                                        | that I have properly In-Processed the abov                                                                                                                                                                                                                            | e installati                                                 | on agencies and my parent                                                                                                                                                       |  |  |
| Date (YYYYMMDD)                                                                                                                                                                                                                                                                                                                                                                                                                         |                                                                                                                                                                                                                                                                       | Employ                                                       | vee's signature                                                                                                                                                                 |  |  |
| Part B. Supervisor will keep the original Installation                                                                                                                                                                                                                                                                                                                                                                                  | on In-processing Record on file.                                                                                                                                                                                                                                      |                                                              |                                                                                                                                                                                 |  |  |
|                                                                                                                                                                                                                                                                                                                                                                                                                                         |                                                                                                                                                                                                                                                                       |                                                              |                                                                                                                                                                                 |  |  |
| Date (YYYYMMDD)                                                                                                                                                                                                                                                                                                                                                                                                                         |                                                                                                                                                                                                                                                                       | Super                                                        | visor's signature                                                                                                                                                               |  |  |