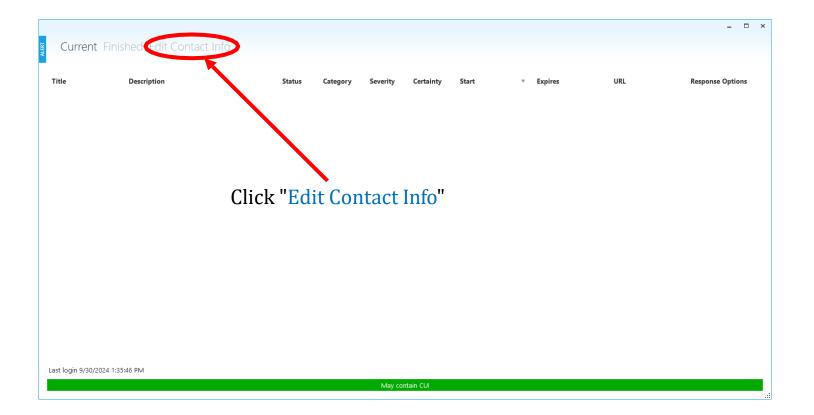

For assistance, please contact the Alert! Help Desk by phone: 866-515-0551, or email: usarmy.detroit.devcom-gvsc.mbv.em2p-help-desk@army.ml

- CUI
- 1. Associations: Location/Command/Additional attribute
- 2. Contact Information: Work/Personal Phone and E-mail
- 3. Personal Information: Name & Rank
- 4. Family Members: Secondary Population
- \* Click Edit to update information