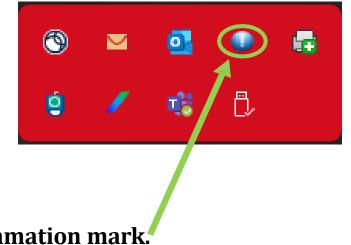

provided: https://alert.csd.disa.mil/

On the task bar, lower right-hand corner of your screen, click the up arrow to show hidden icons.

Double click the exclamation mark.

\*If this Icon is not showing got to slide 13 and return once you've installed the application.