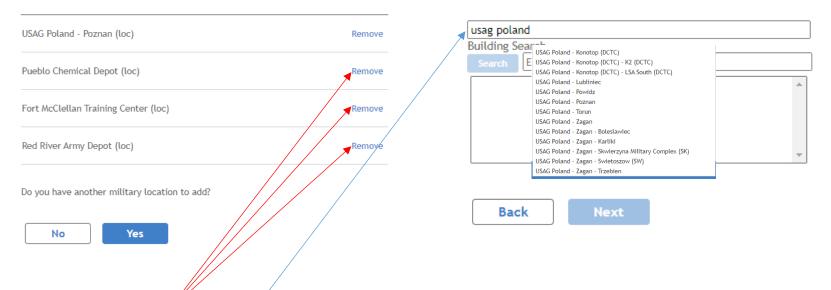

## **Associations** Military Location

Search for a military location:

#### Current Military Location Association Selection(s):

1. Click 'Remove' if you no longer wish to receive notifications from that location.

- 2. Click 'Yes' to add current Location.
- 3. Type "USAG Poland" in the search bar and select your location, then click 'Next'.