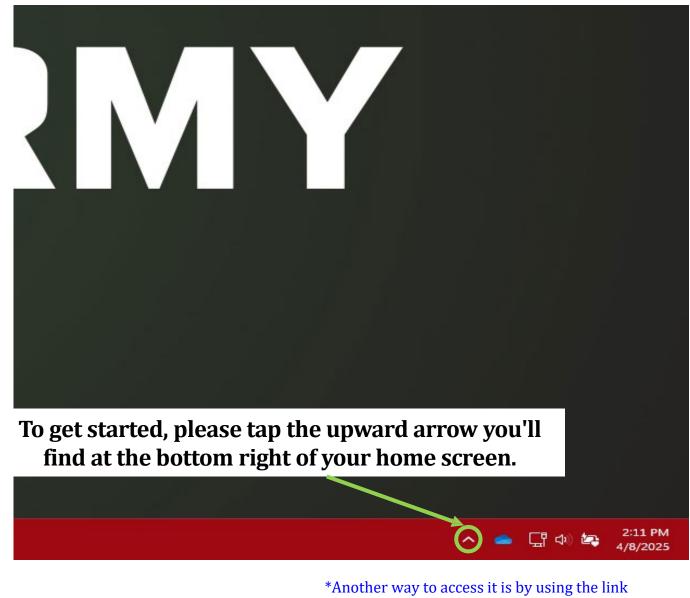

provided: https://alert.csd.disa.mil/

On the task bar, lower right-hand corner of your screen, click the up arrow to show hidden icons.

Double click the exclamation mark.

\*If this Icon is not showing got to slide 13 and return once you've installed the application.