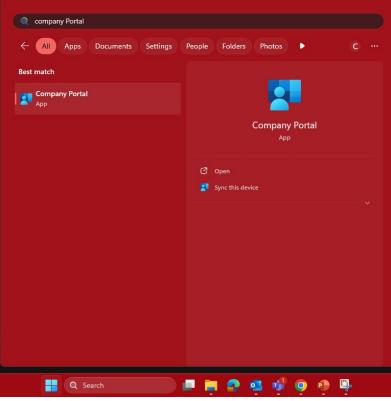

# **Hidden Icon Missing**

If you are missing the ALERT! icon, follow these steps

- 1. Search "Company Portal" in the Windows search bar
- 2. Search ALERT! in Apps and install.