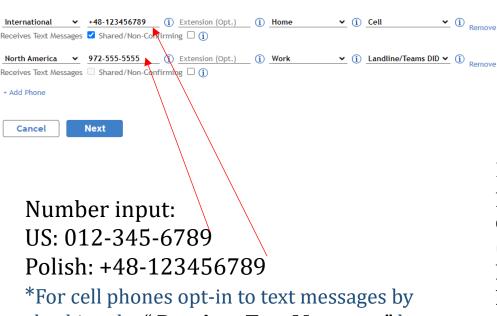

Add one or more phone numbers to receive alerts.

## **Contact Information** Phone number / E-mail

checking the "Receives Text Messages" box.

Add one or more emails to receive alerts.