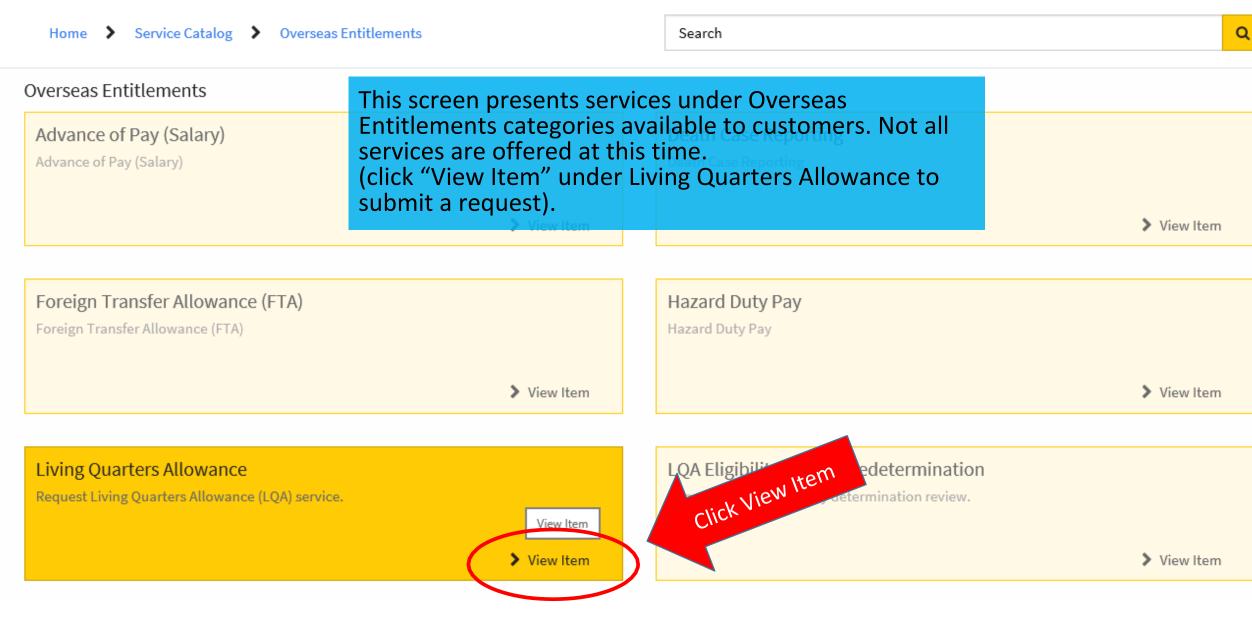

## **Overseas Entitlements Screen**

## Living Quarters Allowance Screen (Recon)

Home > Catalog Item > Overseas Entitlements > Living Quarters Allowance

Search

Q

| Living Quarters Allowance<br>Request Living Quarters Allowance (LQA) service.                      | <ul> <li>This screen presents your order request for LQA services under Overseas Entitlements categories available to customers. (Not a items apply to you).</li> <li>1. Click the drop down menu to the right and select "Change</li> </ul> | all menu        |
|----------------------------------------------------------------------------------------------------|----------------------------------------------------------------------------------------------------------------------------------------------------------------------------------------------------------------------------------------------|-----------------|
| Change Duty Location                                                                               | Change Duty Location                                                                                                                                                                                                                         |                 |
|                                                                                                    | Change Number of Family Mem                                                                                                                                                                                                                  | ibers           |
| Provide any information necessary to work this request.                                            | Change Oil/Wood/Propane                                                                                                                                                                                                                      |                 |
|                                                                                                    | 1 Change Other                                                                                                                                                                                                                               |                 |
|                                                                                                    | Change Quarters Group                                                                                                                                                                                                                        |                 |
|                                                                                                    | Change Rent Amount                                                                                                                                                                                                                           | ¥               |
| * Did you attach all required documentation for the type of transaction selected? Change Residence |                                                                                                                                                                                                                                              |                 |
|                                                                                                    |                                                                                                                                                                                                                                              |                 |
| No                                                                                                 |                                                                                                                                                                                                                                              | Ψ               |
|                                                                                                    |                                                                                                                                                                                                                                              |                 |
|                                                                                                    |                                                                                                                                                                                                                                              |                 |
| Submit                                                                                             |                                                                                                                                                                                                                                              | Add attachments |