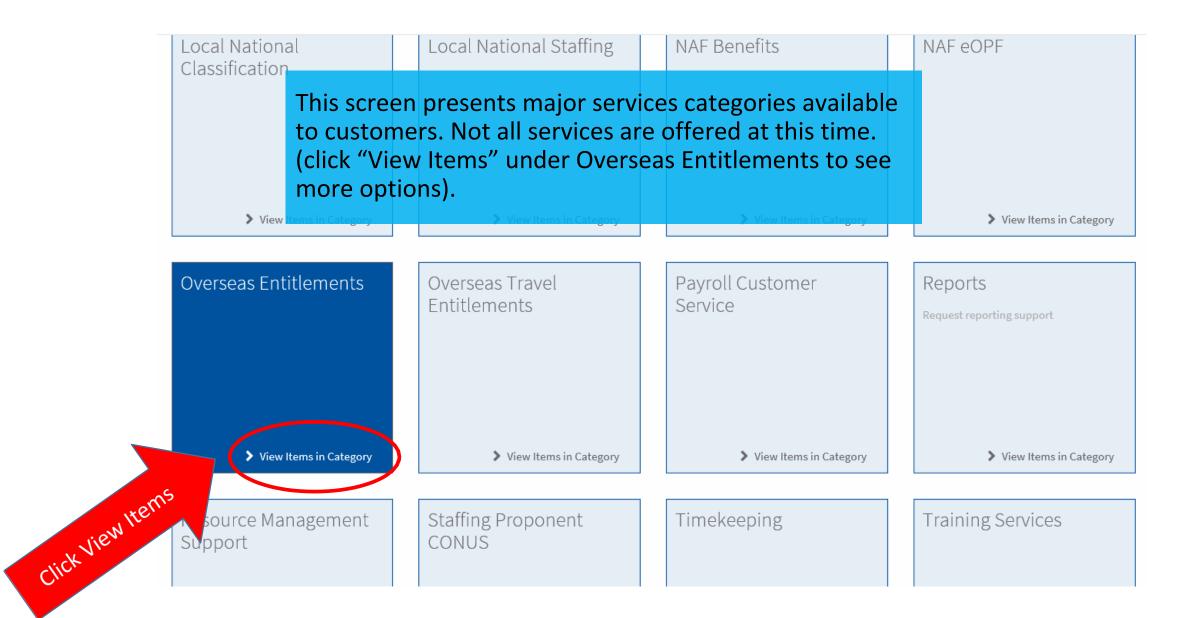

|                                                                                                               |
| If you dont have a CHRA account, please select the button below to request one. |                                                                                                               |
|                                                                                 |                                                                                                               |
|                                                                                 | Password  Remember me  Login  If you dont have a CHRA account, please select the button below to request one. |

### **Service Now Portal**



## **Service Catalog Screen**



## **Overseas Entitlements Screen**



## Living Quarters Allowance Screen (Recon)

Home > Catalog Item > Overseas Entitlements > Living Quarters Allowance

Search

Q

| Living Quarters Allowance<br>Request Living Quarters Allowance (LQA) service.                      | <ul> <li>This screen presents your order request for LQA services under Overseas Entitlements categories available to customers. (Not a items apply to you).</li> <li>1. Click the drop down menu to the right and select "Change</li> </ul> | all menu        |
|----------------------------------------------------------------------------------------------------|------------------------------------------------------------------------------------------------------------------------------------------------------------------------