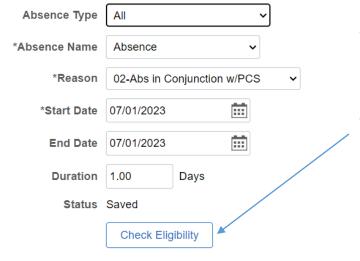

A if it's a PCS and you should have Hard copy legacy orders if it's a PCA.





# PCA Assignment Absence (Without House Hunting)







- For Legacy absences you will need to go in and amend your leave form upon arrival at gaining installation. This will insure you are charged the correct amount of leave.
- The InTransit grid will not function for PCA assignments. You can have your unit check your assignment in IPPSA to see if it is PCS or PCA. However you will receive Orders in IPPSA if it's a PCS and you should have Hard copy orders if it's a PCA.











If you have legacy orders outside of IPPSA Absence request will be Ordinary leave

 Service member has an approved assignment with a report date of 1 August 2023







## **Amending Request**





## **Amending Absence Request**





- You can amend the type of absence request and the dates once it is canceled or pushed back.
- To save the dates without resubmitting. Amend the dates and click check eligibility. Then click on return to view or back. This will save the current information without having to resubmit.









## **ERRORS**

| Absence Reason                | PCS                |
|-------------------------------|--------------------|
| Duration between 2 dates-DAYS | 27.00              |
| Chargeable Absence Elig Check | NOT_ELIGIBLE       |
| Eligibility Message           | NO PCS ASGMT FOUND |

 If you receive this error the absence request does not end on the day before the report date. Or it is a PCA assignment in IPPSA.

If you get the error these dates must be forecasted, simply click on the check