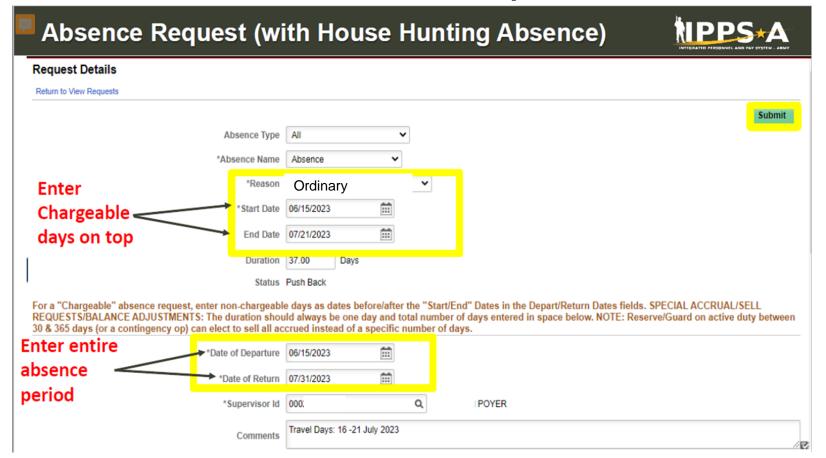

ll automatically modify the assignment begin date to match the new arrival date.





# PCA Assignment Absence (Without House Hunting)







If you have legacy orders outside of IPPSA Absence request will be Ordinary leave

 Service member has an approved assignment with a report date of 1 August 2023









- For Legacy absences you will need to go in and amend your leave form upon arrival at gaining installation. This will insure you are charged the correct amount of leave.
- The InTransit grid will not function for PCA assignments. You can have your unit check your assignment in IPPSA to see if it is PCS or PCA. However, you will receive Orders in IPPSA if it's a PCS and you should have Hard copy legacy orders if it's a PCA.





# PCA Assignment Absence (Without House Hunting)







- For Legacy absences you will need to go in and amend your leave form upon arrival at gaining installation. This will insure you are charged the correct amount of leave.
- The InTransit grid will not function for PCA assignments. You can have your unit check your assignment in IPPSA to see if it is PCS or PCA. However you will receive Orders in IPPSA if it's a PCS and you should have Hard copy orders if it's a PCA.











If you have legacy orders outside of IPPSA Absence request will be Ordinary leave

 Service member has an approved assignment with a report date of 1 August 2023







## **Amending Request**





## **Amending Absence Request**





- You can amend the type of absence request and the dates once it is canceled or pushed back.
- To save the dates without resubmitti