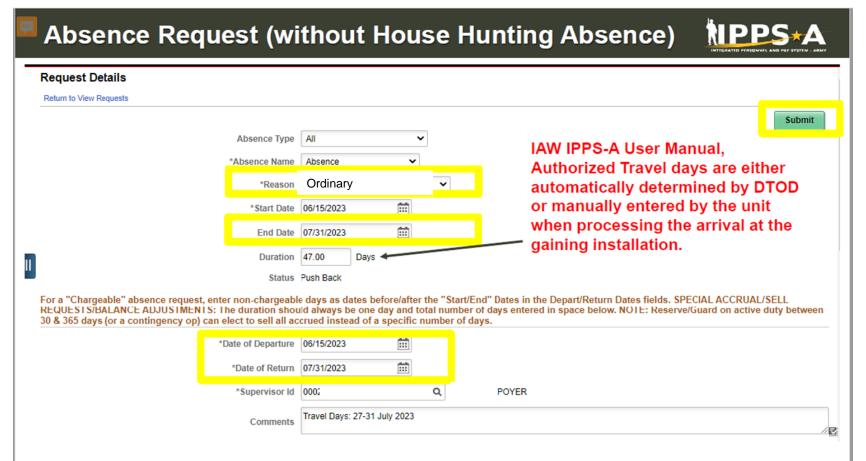

the InTransit Grid during the arrival processing transaction to update the Authorized Travel Days (ATD) if applicable (see <a href="Process 12-9">Process 12-10</a> for Departure). If the system detects a change in leave, the system automatically updates the Leave Request to reflect changes input during the arrival process. If the arrival date is not equivalent to the begin date of the assignment, the system will check for entitlements to ensure early arrival is allowed. The system will automatically modify the assignment begin date to match the new arrival date.





# PCA Assignment Absence (Without House Hunting)







If you have legacy orders outside of IPPSA Absence request will be Ordinary leave

 Service member has an approved assignment with a report date of 1 August 2023









- For Legacy absences you will need to go in and amend your leave form upon arrival at gaining installation. This will insure you are charged the correct amount of leave.
- The InTransit grid will not function for PCA assignments. You can have your unit check your assignment in IPPSA to see if it is PCS or PCA. However, you will receive Orders in IPPSA if it's a PCS and you should have Hard copy legacy orders if it's a PCA.





# PCA Assignment Absence (Without House Hunting)







- For Legacy absences you will need to go in and amend your leave form upon arrival at gaining installation. This will insure you are charged the correct amount of leave.
- The InTransit grid will not function for PCA assignments. You can have your unit check your assignment in IPPSA to see if it is PCS or P