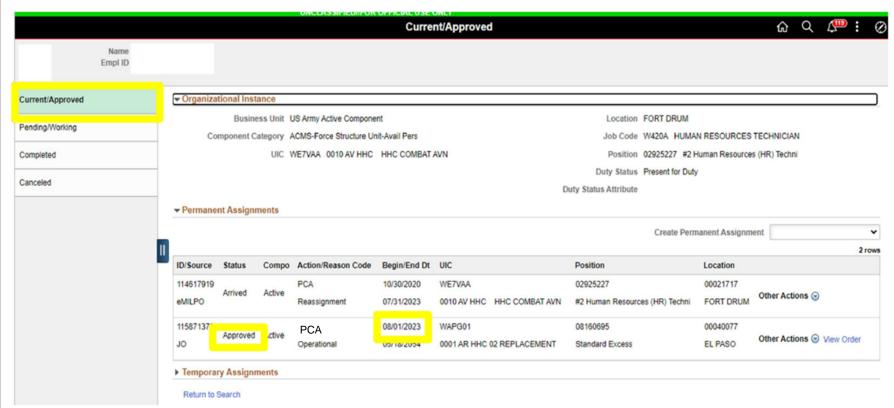

t uses the InTransit Grid during the arrival processing transaction to update the Authorized Travel Days (ATD) if applicable (see <a href="Process 12-9">Process 12-10</a> for Departure). If the system detects a change in leave, the system automatically updates the Leave Request to reflect changes input during the arrival process. If the arrival date is not equivalent to the begin date of the assignment, the system will check for entitlements to ensure early arrival is allowed. The system will automatically modify the assignment begin date to match the new arrival date.





# PCA Assignment Absence (Without House Hunting)







If you have legacy orders outside of IPPSA Absence request will be Ordinary leave

 Service member has an approved assignment with a report date of 1 August 2023









- For Legacy absences you will need to go in and amend your leave form upon arrival at gaining installation. This will insure you are charged the correct amount of leave.
- The InTransit grid will not function for PCA assignments. You can have your unit check your assignment in IPPSA to see if it is PCS or PCA. However, you will receive Orders in IPPSA if it's a PCS and you should have Hard copy legacy orders if it's a PCA.





# PCA Assignment Absence (Without House Hunting)







- For Legacy absences you will need to go in and amend your leave form upon arrival at gaining installation. This will insure you are charged the correct amount of leave.
- The InTransit grid will not function for PCA assignments. You can have your unit check your assignment in IPPSA to see if it is PC