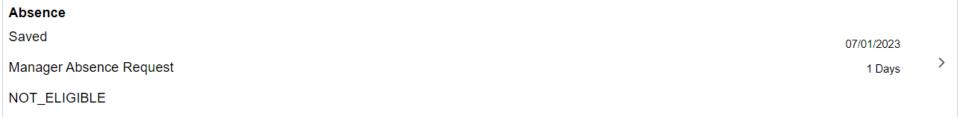

amount of leave.
- The InTransit grid will not function for PCA assignments. You can have your unit check your assignment in IPPSA to see if it is PCS or PCA. However you will receive Orders in IPPSA if it's a PCS and you should have Hard copy orders if it's a PCA.











If you have legacy orders outside of IPPSA Absence request will be Ordinary leave

 Service member has an approved assignment with a report date of 1 August 2023







## **Amending Request**





## **Amending Absence Request**





- You can amend the type of absence request and the dates once it is canceled or pushed back.
- To save the dates without resubmitting. Amend the dates and click check eligibility. Then click on return to view or back. This will save the current information without having to resubmit.









## **ERRORS**

| Absence Reason                | PCS                |
|-------------------------------|--------------------|
| Duration between 2 dates-DAYS | 27.00              |
| Chargeable Absence Elig Check | NOT_ELIGIBLE       |
| Eligibility Message           | NO PCS ASGMT FOUND |

 If you receive this error the absence request does not end on the day before the report date. Or it is a PCA assignment in IPPSA.

If you get the error these dates must be forecasted, simply click on the check

eligibility and it will clear the error.





#### IPPS-A

Remember, in order to initiate the clearing process, you will need to provide a copy of your PCS orders, amendments and approved Absence request.

\*\*\* REMEMBER, WHEN FILLING OUT YOUR ABSENCE REQUEST, YOUR ABSENCE REQUEST END DA