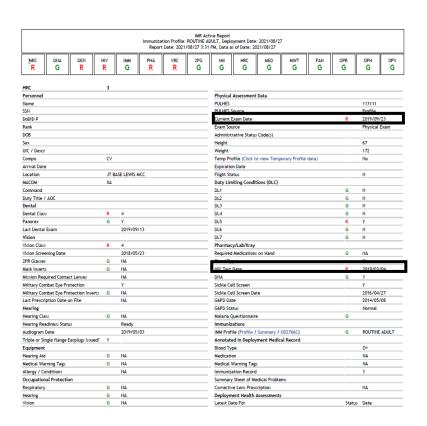

| Yes No                                |





#### **IMR**

## Individual Medical Readiness (PCS ONLY)

OPROC station will need a copy of your Individual Medical Readiness (IMR)
\*See example provided on the right.

If you are on assignment to a BCT or Deployable unit you are required to conduct a PHA within 60 days of departure, to ensure assignment eligibility requirements are met and Soldier is worldwide deployable upon arrival to gaining unit.

If you are on assignment to an OCONUS location, you must have a completed HIV test done within 1 year of your report date.

\* Soldiers are given advanced notice concerning their PCS moves. Please ensure you complete the required steps in order to out-process successfully!







## **Next Steps**

Now that you have successfully completed your Installation level outprocessing brief IAW DA PAM 600-8-101, and are 33 calendar days from the start of your absence request, or date of retirement/separation from service, please email a copy of your documents (orders/amendments/Absence Request) to: usarmy.jblm.imcom.mbx.dhr-out-processing@army.mil

Please be mindful, this process is <u>NOT</u> an automated response. You <u>DO</u> <u>NOT NEED TO CALL</u> immediately after your submission to find out if the out-processing section has received your documents; or when you will receive an appointment. The out-processing section will respond to your email within **72hrs or less depending on daily workload**.

**Remember**: if you are retirering/separating from service, plea