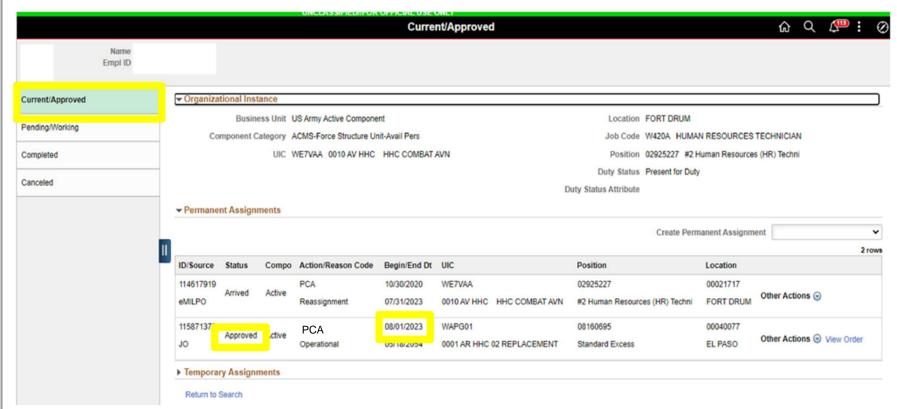

A to see if it is PCS or PCA. However, you will receive Orders in IPPSA if it's a PCS and you should have Hard copy legacy orders if it's a PCA.





# PCA Assignment Absence (Without House Hunting)







- For Legacy absences you will need to go in and amend your leave form upon arrival at gaining installation. This will insure you are charged the correct amount of leave.
- The InTransit grid will not function for PCA assignments. You can have your unit check your assignment in IPPSA to see if it is PCS or PCA. However you will receive Orders in IPPSA if it's a PCS and you should have Hard copy orders if it's a PCA.











If you have legacy orders outside of IPPSA Absence request will be Ordinary leave

 Service member has an approved assignment with a report date of 1 August 2023







## **Amending Request**





## **Amending Absence Request**





- You can amend the type of absence request and the dates once it is canceled or pushed back.
- To save the dates without resubmitting. Amend the dates and click check eligibility. Then click on return to view or back. This will save the current information without having to resubmit.









## **ERRORS**

| Absence Reason                | PCS                |
|-------------------------------|--------------------|
| Duration between 2 dates-DAYS | 27.00              |
| Chargeable Absence Elig Check | NOT_ELIGIBLE       |
| Eligibility Message           | NO PCS ASGMT FOUND |

 If you receive this error the absence request does not end on the day before the report date. Or it is a PCA assignment in IPPSA.

If you get