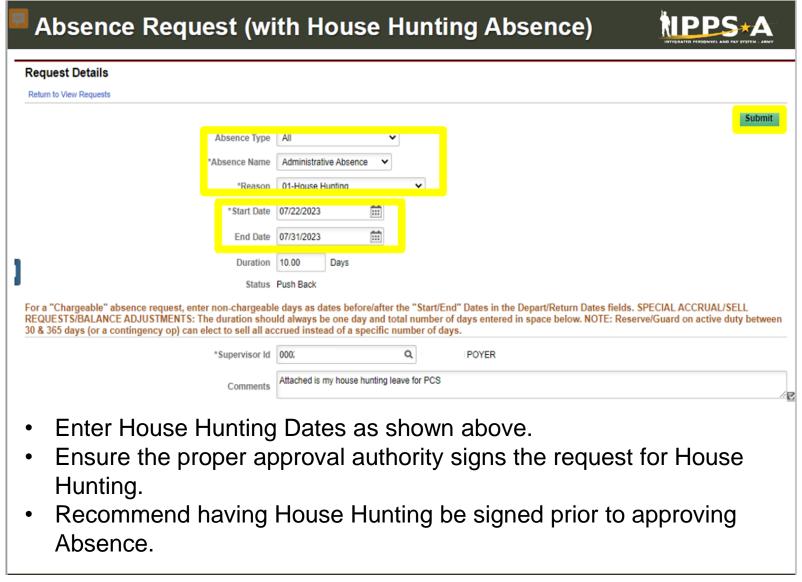

will insure you are charged the correct amount of leave.
- The InTransit grid will not function for PCA assignments. You can have your unit check your assignment in IPPSA to see if it is PCS or PCA. However, you will receive Orders in IPPSA if it's a PCS and you should have Hard copy legacy orders if it's a PCA.





# PCA Assignment Absence (Without House Hunting)







- For Legacy absences you will need to go in and amend your leave form upon arrival at gaining installation. This will insure you are charged the correct amount of leave.
- The InTransit grid will not function for PCA assignments. You can have your unit check your assignment in IPPSA to see if it is PCS or PCA. However you will receive Orders in IPPSA if it's a PCS and you should have Hard copy orders if it's a PCA.











If you have legacy orders outside of IPPSA Absence request will be Ordinary leave

 Service member has an approved assignment with a report date of 1 August 2023







## **Amending Request**





## **Amending Absence Request**





- You can amend the type of absence request and the dates once it is canceled or pushed back.
- To save the dates without resubmitting. Amend the dates and click check eligibility. Then click on return to view or back. This will save the current information without having to resubmit.









## **ERRORS**

| Absence Reason                | PCS                |
|-------------------------------|--------------------|
| Duration between 2 dates-DAYS | 27.00              |
| Chargeable Absence Elig Check | NOT_ELIGIBLE       |
| Eligibility Message