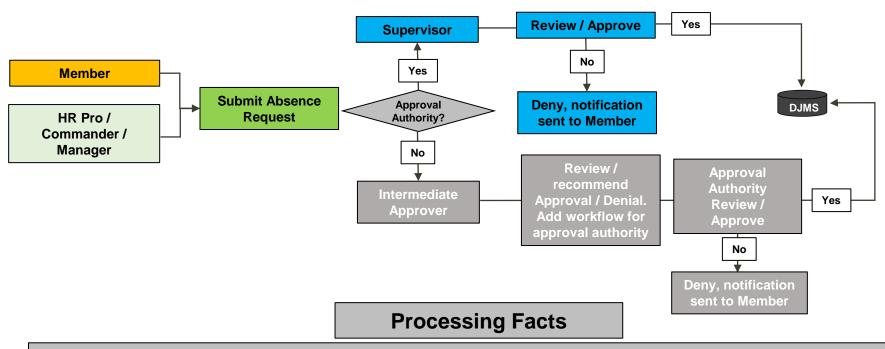

|                  |                                   |











## **Agenda**

- Why
- Absence Process
- InTransit Grid
- Absence in Conjunction with PCS
- Absence in Conjunction with PCS/PTDY
- Absence in Conjunction with PCS and TDY
- Absence in Conjunction with Legacy Orders
- Absence in Conjunction with Legacy Orders/PTDY
- Errors



### **Absence Process**

#### **Absence Management (Leave)**

**BLUF: IPPS-A will generate the DJMS FID to report Member Absence** 



- \* All Absence requests are transacted in IPPS-A.
- \* The supervisor is the Approval authority. If the supervisor is the intermediate approver, not the approval authority, they must add workflow for the approval authority (follow local unit policies and SOPs).
- \* Approved chargeable absence requests will automatically generate a DJMS FID (SB) and send to DJMS using interface:
  - · 2 days for ordinary absence after end date
- \* To ensure the correct chargeable absence/leave, servicing HRs/S-1s must modify leave dates prior to IPPS-A generating a FID.
- \* PCS chargeable absence will be triggered from the arrival process using the in-transit grid.
- \* Key internal controls: Monitor transactions waiting approval (Monitor Approval Query); verify transactions processed (submitted FIDS