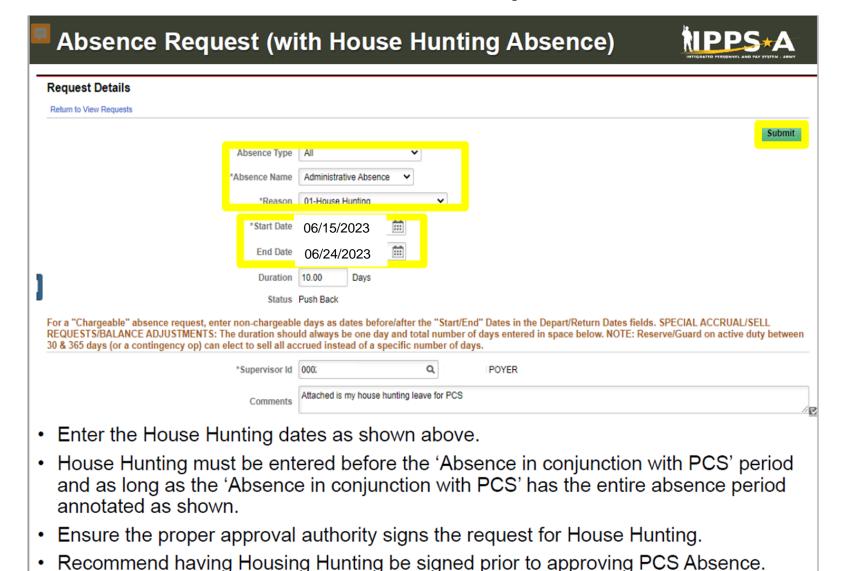

des. In the event the days need

- to be adjusted, the in-transit grid will allow the HR Pro to adjust, as necessary prior to processing the absence through DJMS.
- It is not necessary to annotate the ATD in the comments because it's automatically calculated, but you may do so as shown in the above example. It is optional.
- Absence may only require unit commander approval (pending unit SOP/policies





# PCS Assignment Absence (With House Hunting)







This is an example of how to fill out an Absence request with House Hunting. Currently House Hunting must be added at the start of a SMs PCS Absence. This is subject to change as IPPSA is updated.

 Service member has an approved assignment with a report date of 1 August 2023







From your Self-Service page select My Absences.















- \*\*Reminder\*\*\*: Authorized Travel Days (ATD) will be automatically determined by Defense Table of Official Distances (DTOD) or manually entered by the unit when processing the arrival. The 37 chargeable days in the example above will adjust upon arrival to gaining unit.
- Absence may only require unit commander approval (pending unit SOP/policies)





# PCS Assignment Absence (With TDY)





## **Absence (With TDY)**

This is an example of how to fill out an Absence when a member has TDY enroute If a service member has TDY enroute we recommend requesting House Hunting upon arrival to gaining command. However, if requesting house hunting with tdy please follow previous slides.

 Service member has an approved assignment with a report date of 1 August 2023 with a TDY enroute f