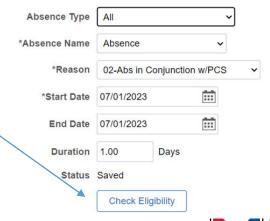

est and the dates once it is canceled or pushed back.
- To save the dates without resubmitting. Amend the dates and click check eligibility. Then click on return to view or back. This will save the current information without having to resubmit.









## **ERRORS**

| Absence Reason                | PCS                |
|-------------------------------|--------------------|
| Duration between 2 dates-DAYS | 27.00              |
| Chargeable Absence Elig Check | NOT_ELIGIBLE       |
| Eligibility Message           | NO PCS ASGMT FOUND |

 If you receive this error the absence request does not end on the day before the report date. Or it is a PCA assignment in IPPSA.

If you get the error these dates must be forecasted, simply click on the check

eligibility and it will clear the error.





#### IPPS-A

Remember, in order to initiate the clearing process, you will need to provide a copy of your PCS orders, amendments and approved Absence request.

\*\*\* REMEMBER, WHEN FILLING OUT YOUR ABSENCE REQUEST, YOUR ABSENCE REQUEST END DATE MUST END ONE DAY BEFORE YOUR ACTUAL REPORT DATE.\*\*\*

\*\*\*EARLY REPORT AUTHORIZED DOES NOT REPLACE YOUR ACTUAL REPORT DATE.\*\*\*

## **Absence Request**

| THE FORM IS SUBJECT TO THE PRIMACY ACT OF 1974  AUTHOREY FOR AS SENCE: This form contains the pertinent information that authorizes you to be away from your station or post. You me this form white on a bismon.  AUTHOREY FOR AS SENCE: This form contains the pertinent information that authorizes you to be away from your station or post. You me this form white on a bismon.  AUTHOREY FOR AM