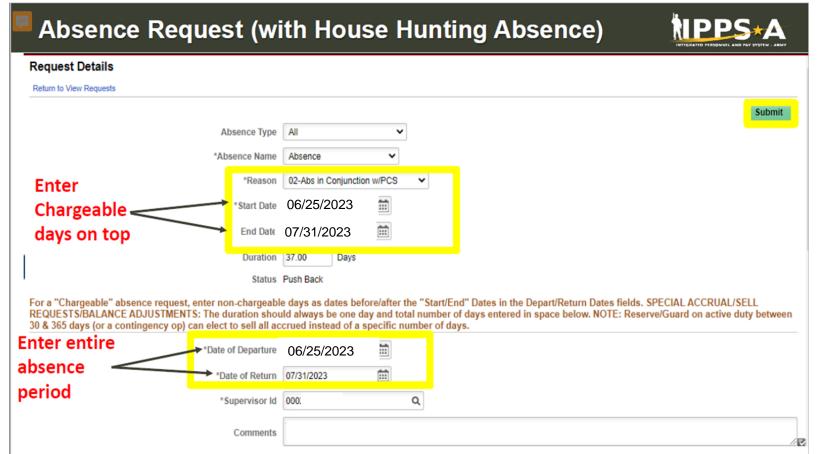

n the event the days need

- to be adjusted, the in-transit grid will allow the HR Pro to adjust, as necessary prior to processing the absence through DJMS.
- It is not necessary to annotate the ATD in the comments because it's automatically calculated, but you may do so as shown in the above example. It is optional.
- Absence may only require unit commander approval (pending unit SOP/policies





# PCS Assignment Absence (With House Hunting)







This is an example of how to fill out an Absence request with House Hunting. Currently House Hunting must be added at the start of a SMs PCS Absence. This is subject to change as IPPSA is updated.

 Service member has an approved assignment with a report date of 1 August 2023







From your Self-Service page select My Absences.















- \*\*Reminder\*\*\*: Authorized Travel Days (ATD) will be automatically determined by Defense Table of Official Distances (DTOD) or manually entered by the unit when processing the arrival. The 37 chargeable days in the example above will adjust upon arrival to gaining unit.
- Absence may only require unit commander approval (pending unit SOP/policies)





# PCS Assignment Absence (With TDY)





## **Absence (With TDY)**

This is an example of how to fill out an Absence when a member has TDY enroute If a service member has TDY enroute we recommend requesting House Hunting upon arrival to gaining command. However, if requesting house hunting with tdy please follow previous slides.

 Service member has an approved assignment with a report date of 1 August 2023 with a TDY enroute from 1