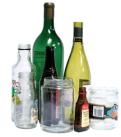

## **DROP-OFF**

Find locations for these items plus options for electronics, appliances, mattresses, clothing, foam packaging and more: piercecountywa.gov/recyclemenu

Bring glass, toner cartridges and electronics to our recycling centers (open Tue-Sat 0730-1600)