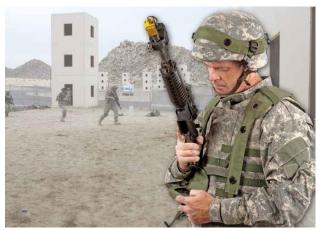

# FORT KNOX TRAINING SUPPORT CENTER UNIVERSAL CONTROLLER DEVICE (UCD) TRAINING CLASS

TSC offers a two hour training class on the proper use and operation of the MILES UCD.

Training is oriented toward personnel performing Observer Controller (OC) functions and for use with Individual/Vehicle MILES operations.