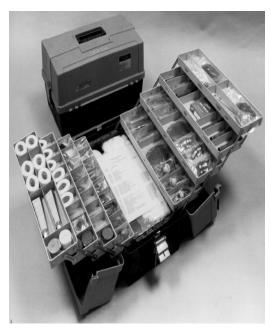

# FORT KNOX TRAINING SUPPORT CENTER CLOSE COMBAT MISSION CAPABILITY KIT CCMCK

M4/M16 BOLTS

M249 BOLTS

PROTECTIVE MASK-PROVIDED BY TSC

PROTECTIVE MAGAZINES-PROVIDED BY TSC

UNIT MUST FORECAST AMMO. UNIT MUST PROVIDE GOGGLES AND GLOVES AND OTHER PROTECTIVE ITEMS.