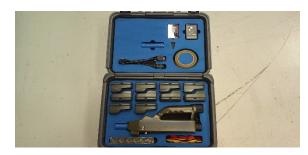

# FORT KNOX TRAINING SUPPORT CENTER HME CLORATE LAB AND SCENT GENERATOR

# HME CHLORATE LAB & SCENT GENERATOR TRAINING

### SCENT GENERATOR INCLUDED INCREASE IMMERSION WITH SIMULATED SCENTS

COMES WITH THE FOLLOWING SCENT CARTRIDGES:

- CHLORINE GAS
- HYDROCHLORIC ACID
- SULFURIC ACID

© INERT PRODUCTS, LLC