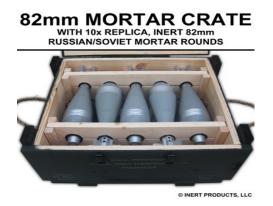

m USSR ARTILLERY PROJECTILE IED WITH IMPROVISED PRESSURE PLATE

INERT TRAINING AID

HACKSAW BLADE PRESSURE PLATE CAN BE PLACED AWAY FROM IED



# FORT KNOX TRAINING SUPPORT CENTER GENERAL ITEMS



**Rifle Rest & Target Box** 



**Sighting Device M16A2** 



**Target Box Paddle** 



**Riddle Sighting Device** 



**Mockup Casket** 



**Range Safety Paddles** 



**Mockup and Actual Compasses** 



Rear Sight Mock-Up M16A2



Front Sight Mock-Up M16A2

# FORT KNOX TRAINING SUPPORT CENTER GENERAL ITEMS



**ASSORTED PROJECTILES** 



**PIPE BOMBS** 



**CHEMICAL MONITOR SIMULATOR** 



**PRESSURE COOKER BOMBS** 



**RADIAC TRAINING SYSTEM** 



**NITRATE BAGS** 



**NITRATE BAGS W/EXPLOSIVE DEVICE** 



**VBIED** 

# FORT KNOX TRAINING SUPPORT CENTER SUICIDE VESTS/CACHE KITS













# FORT KNOX TRAINING SUPPORT CENTER 155MM ARTILLERY PROJECTILES/CHARGES









# FORT KNOX TRAINING SUPPORT CENTER TERRORIST ROCKETS

# IMPROVISED PG-9 ROCKET LAUNCHER KIT







© INERT PRODUCTS, LLC

# PG-9 ROCKET INERT REPLICA ROCKET & BOOSTER



© INERT PRODUCTS, LLC

# FORT KNOX TRAINING SUPPORT CENTER CHINESE AND NORTH KOREAN ROCKETS, MORTAR ROUNDS AND LANDMINE



**CHINESE 120MM HE MORTAR ROUND** 







**NORTH KOREAN AP BOXMINE** 

# FORT KNOX TRAINING SUPPORT CENTER HME CLORATE LAB AND SCENT GENERATOR

# HME CHLORATE LAB & SCENT GENERATOR TRAINING







### SCENT GENERATOR INCLUDED INCREASE IMMERSION WITH SIMULATED SCENTS

COMES WITH THE FOLLOWING SCENT CARTRIDGES:

- CHLORINE GAS
- HYDROCHLORIC ACID
- SULFURIC ACID

© INERT PRODUCTS, LLC

# FORT KNOX TRAINING SUPPORT CENTER