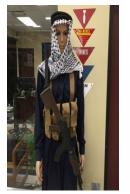

## FORT KNOX TRAINING SUPPORT CENTER OPFOR ITEMS

**ISLAMIC DRESS** 

**ASSORTED SUICIDE VESTS** 

SAGGER

AK-47

RPK

PM-50

RPG-7

**SA-7 GRAIL** 

**SVD** 

**SUICIDE BRIEFCASE** 

**SOVIET GRENADES** 

**ISIS SIGNS** 

**PKM** 