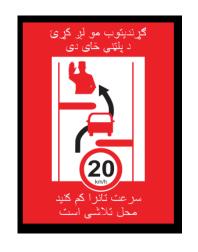

## FORT KNOX TRAINING SUPPORT CENTER TRAFFIC CONTROL POINTS SIGNS

WARNING! استعد للوقوف STOP استعد للوقوف COALITION CHECKPOINT AHEAD خفف السرعة Slow Down تهيأ للوقوف Prepare to Stop تهيأ للوقوف نقطة سيطرة مرور عسكرية

**Military Traffic Control Point** 