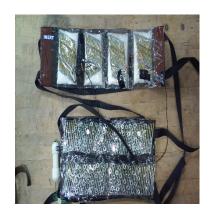

#### **FOUR-GANG SUICIDE VEST**

# FORT KNOX TRAINING SUPPORT CENTER SUICIDE VESTS/CACHE KITS