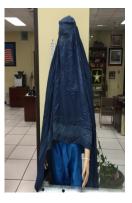

#### **Various OPFOR uniforms in stock**

- IRAQI POLICE UNIFORM SHIRT
- IRAQI ABAYA WOMEN-MIXED COLORS
- IRAQI FEMALE SCARF
- IRAQI ALAMIRA RELIGIOUS VEIL
- IRAQI DESERT COMBAT UNIFORM
- AFGHAN BURQA
- AFGHAN LUNGEE CLOTH
- AFGHAN ARMY WOODLAND
- ISLAMIC DRESS COMPLETE WITH HEADBAND AND SCARF
- ISLAMIC TUNICS-MIXED COLORS
- ISLAMIC DRESS, MEN'S DISHA DASHA
- ISLAMIC MEN'S SALWAR-MIXED COLORS
- ISLAMIC SHIRTS
- ISLAMIC CAPS
- ISLAMIC VESTS
- BLACK SHIRTS/PANTS
- BLACK BOONIE CAPS
- TAN SHIRTS
- WHITE SHIRTS
- DCU SHIRTS/PANTS
- BDU SHIRTS/PANTS/CAPS
- OD SHIRTS/PANTS
- GREEN BOONIE CAPS
- OPFOR HELMETS