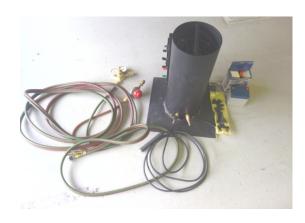

# FORT KNOX TRAINING SUPPORT CENTER HME CLORATE LAB AND SCENT GENERATOR

# HME CHLORATE LAB & SCENT GENERATOR TRAINING

### SCENT GENERATOR INCLUDED INCREASE IMMERSION WITH SIMULATED SCENTS

COMES WITH THE FOLLOWING SCENT CARTRIDGES:

- CHLORINE GAS
- HYDROCHLORIC ACID
- SULFURIC ACID

© INERT PRODUCTS, LLC