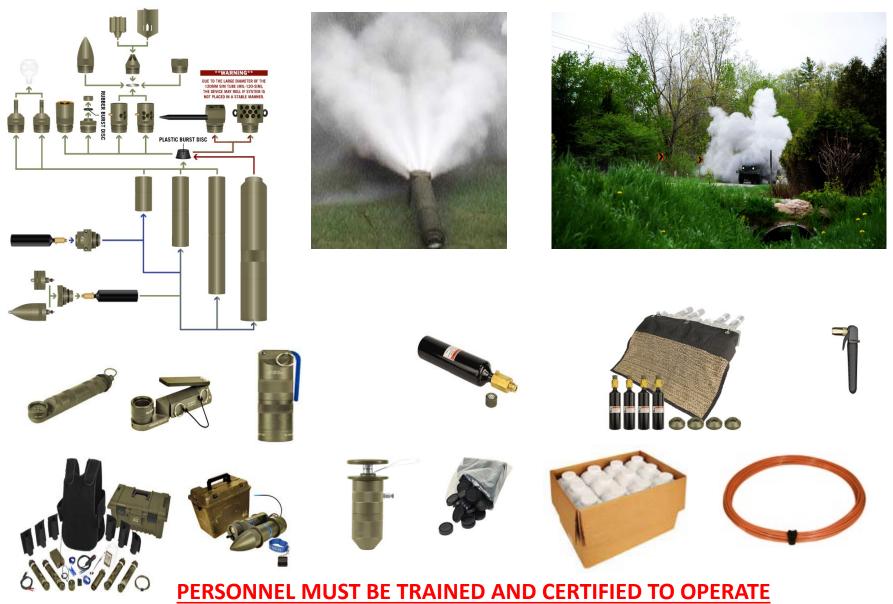

aining to your personnel on all simulators in this catalog. Maximum number of personnel to be trained for all simulators is eight (8).

Timeline is:

0800-1130---training

1130-1230---lunch

1230-1530---training

1530-1600---clean-up

Once trained and certified, unit can sign for simulators, if trained/certified personnel are not on signature card to draw the equipment, they must be present at day of issue to sign safety sheet.

Only trained/certified personnel can operate simulators, they assume all responsibility for safe operation of simulators in unit possession.

Certification training is good for only 12 months.





### FORT KNOX TRAINING SUPPORT CENTER SMOKE SIGNATURES

#### **T80 LANDMINE TRAINER**



#### **FOUR-GANG SUICIDE VEST**



## FORT KNOX TRAINING SUPPORT CENTER IMEESS



#### FORT KNOX TRAINING SUPPORT CENTER

#### **VISUAL(SMOKE)/SOUND SIMULATORS**







### FORT KNOX TRAINING SUPPORT CENTER LARGE EFFECT SIMULATOR KIT



## FORT KNOX TRAINING SUPPORT CENTER IMEESS SIMULATORS







**VEHICLE PRESSURE MAT** 



**SMOKE SIGNATURE MORTAR TUBE** 

## FORT KNOX TRAINING SUPPORT CENTER SIMULATORS



**XM-2A SMALL ARMS** 



**AK-47** 



XM-10 ARTY/IED BLAST



X-CAL MACHINEGUN SIMULATOR

## FORT KNOX TRAINING SUPPORT CENTER SIMULATORS



**PKM** 



SPG9



**MORTAR** 



**DSHK 12.7mm** 

## FORT KNOX TRAINING SUPPORT CENTER JAVELIN BASIC SKILLS TRAINER





# JAVELIN BASIC TACTICAL TRAINER STUDENT AND INSTRUCTOR STATIONS





### FORT KNOX TRAINING SUPPORT CENTER INDIVIDUAL MILES







IWS MILES SYSTEMS FOR: M4/16/M240/M249/M2 AND SNIPER





UNIVERSAL C