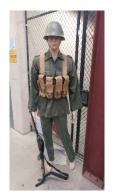

## FORT KNOX TRAINING SUPPORT CENTER OPFOR ITEMS

**ISLAMIC DRESS** 

**ASSORTED SUICIDE VESTS** 

SAGGER

AK-47

RPK

PM-50

RPG-7

**SA-7 GRAIL** 

**SVD** 

**SUICIDE BRIEFCASE** 

**SOVIET GRENADES** 

**ISIS SIGNS** 

**PKM** 