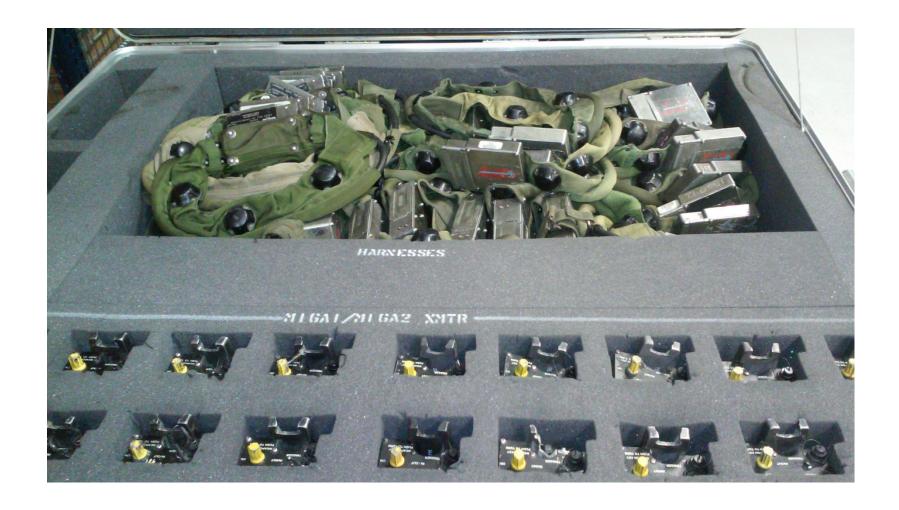

### FORT KNOX TRAINING SUPPORT CENTER INDIVIDUAL MILES

IWS MILES SYSTEMS FOR: M4/16/M240/M249/M2 AND SNIPER

UNIVERSAL CONTROLLER DEVICE

**BUNKER DEFEAT MUNITION MILES** 

**MK19 SIMULATION FOR MILES** 

## FORT KNOX TRAINING SUPPORT CENTER INDIVIDUAL MILES(LEGACY)