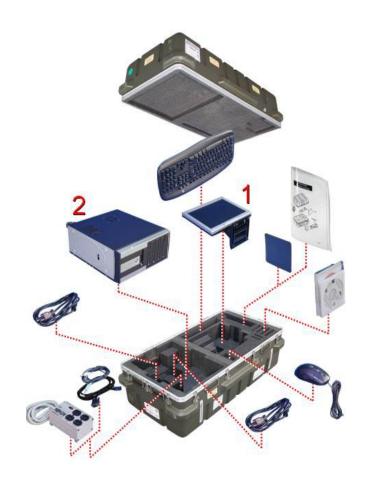

## FORT KNOX TRAINING SUPPORT CENTER JAVELIN BASIC SKILLS TRAINER

# JAVELIN BASIC TACTICAL TRAINER STUDENT AND INSTRUCTOR STATIONS