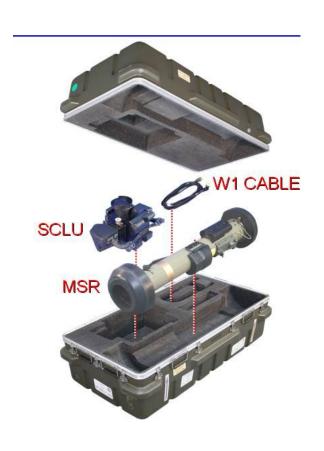

## FORT KNOX TRAINING SUPPORT CENTER JAVELIN BASIC SKILLS TRAINER

# JAVELIN BASIC TACTICAL TRAINER STUDENT AND INSTRUCTOR STATIONS