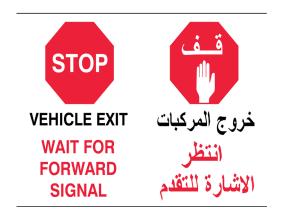

## FORT KNOX TRAINING SUPPORT CENTER TRAFFIC CONTROL POINTS SIGNS

WARNING! استعد للوقوف STOP استعد للوقوف COALITION CHECKPOINT AHEAD خفف السرعة Slow Down تهيأ للوقوف Prepare to Stop تهيأ للوقوف نقطة سيطرة مرور عسكرية

**Military Traffic Control Point** 