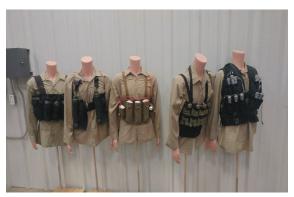

### FORT KNOX TRAINING SUPPORT CENTER OPFOR UNIFORMS

#### **Various OPFOR uniforms in stock**

- IRAQI POLICE UNIFORM SHIRT
- IRAQI ABAYA WOMEN-MIXED COLORS
- IRAQI FEMALE SCARF
- IRAQI ALAMIRA RELIGIOUS VEIL
- IRAQI DESERT COMBAT UNIFORM
- AFGHAN BURQA
- AFGHAN LUNGEE CLOTH
- AFGHAN ARMY WOODLAND
- ISLAMIC DRESS COMPLETE WITH HEADBAND AND SCARF
- ISLAMIC TUNICS-MIXED COLORS
- ISLAMIC DRESS, MEN'S DISHA DASHA
- ISLAMIC MEN'S SALWAR-MIXED COLORS
- ISLAMIC SHIRTS
- ISLAMIC CAPS
- ISLAMIC VESTS
- BLACK SHIRTS/PANTS
- BLACK BOONIE CAPS
- TAN SHIRTS
- WHITE SHIRTS
- DCU SHIRTS/PANTS
- BDU SHIRTS/PANTS/CAPS
- OD SHIRTS/PANTS
- GREEN BOONIE CAPS
- OPFOR HELMETS