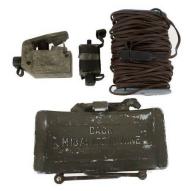

### FORT KNOX TRAINING SUPPORT CENTER INDIVIDUAL MILES

IWS MILES SYSTEMS FOR: M4/16/M240/M249/M2 AND SNIPER

UNIVERSAL CONTROLLER DEVICE

**BUNKER DEFEAT MUNITION MILES** 

**MK19 SIMULATION FOR MILES** 