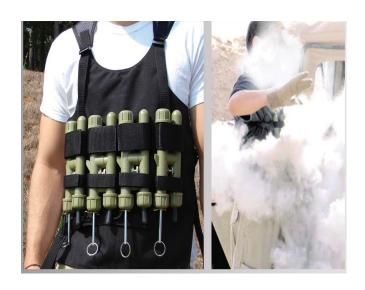

T CENTER SIMULATOR TRAINING

TSC can provide training to your personnel on all simulators in this catalog. Maximum number of personnel to be trained for all simulators is eight (8).

Timeline is:

0800-1130---training

1130-1230---lunch

1230-1530---training

1530-1600---clean-up

Once trained and certified, unit can sign for simulators, if trained/certified personnel are not on signature card to draw the equipment, they must be present at day of issue to sign safety sheet.

Only trained/certified personnel can operate simulators, they assume all responsibility for safe operation of simulators in unit possession.

Certification training is good for only 12 months.





### FORT KNOX TRAINING SUPPORT CENTER SMOKE SIGNATURES

#### **T80 LANDMINE TRAINER**



#### **FOUR-GANG SUICIDE VEST**



## FORT KNOX TRAINING SUPPORT CENTER IMEESS



#### FORT KNOX TRAINING SUPPORT CENTER

#### **VISUAL(SMOKE)/SOUND SIMULATORS**







### FORT KNOX TRAINING SUPPORT CENTER LARGE EFFECT SIMULATOR KIT



## FORT KNOX TRAINING SUPPORT CENTER IMEESS SIMULATORS







**VEHICLE PRESSURE MAT** 



**SMOKE SIGNATURE MORTAR TUBE** 

## FORT KNOX TRAINING SUPPORT CENTER SIMULATORS



**XM-2A SMALL ARMS** 



**AK-47** 



XM-10 ARTY/IED BLAST



X-CAL MACHINEGUN SIMULATOR

## FORT KNOX TRAINING SUPPORT CENTER SIMULATORS



**PKM** 



SPG9



**MORTAR** 



**DSHK 12.7mm** 

## FORT KNOX TRAINING SUPPORT CENTER JAVELIN BASIC SKILLS TRAINER





# JAVELIN BASIC TACTICAL TRAINER STUDENT AND INSTRUCTOR STATIONS





### FORT KNOX TRAINING SUPPORT CENTER INDIVIDUAL MILES







IWS MILES SYSTEMS FOR: