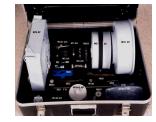

### FORT KNOX TRAINING SUPPORT CENTER SIMULATOR TRAINING

TSC can provide training to your personnel on all simulators in this catalog. Maximum number of personnel to be trained for all simulators is eight (8).

Timeline is:

0800-1130---training

1130-1230---lunch

1230-1530---training

1530-1600---clean-up

Once trained and certified, unit can sign for simulators, if trained/certified personnel are not on signature card to draw the equipment, they must be present at day of issue to sign safety sheet.

Only trained/certified personnel can operate simulators, they assume all responsibility for safe operation of simulators in unit possession.

Certification training is good for only 12 months.