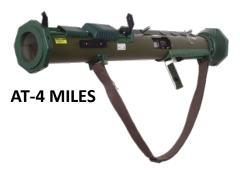

## FORT KNOX TRAINING SUPPORT CENTER U.S WEAPONS

**M4 Plastic Rifle** 

9mm Pistol

**Plastic Bayonet** 

M16A2 Plastic Rifle

AT4 ROCKET LAUNCHER

**Javelin MSR** 