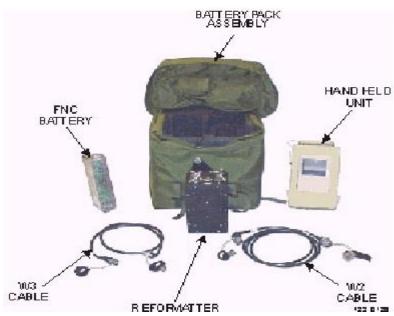

### FORT KNOX TRAINING SUPPORT CENTER INDIVIDUAL MILES

IWS MILES SYSTEMS FOR: M4/16/M240/M249/M2 AND SNIPER

UNIVERSAL CONTROLLER DEVICE

**BUNKER DEFEAT MUNITION MILES** 

**MK19 SIMULATION FOR MILES** 

## FORT KNOX TRAINING SUPPORT CENTER INDIVIDUAL MILES(LEGACY)