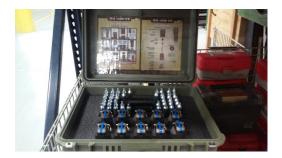

### FORT KNOX TRAINING SUPPORT CENTER INDIVIDUAL MILES

IWS MILES SYSTEMS FOR: M4/16/M240/M249/M2 AND SNIPER

UNIVERSAL CONTROLLER DEVICE

**BUNKER DEFEAT MUNITION MILES** 

**MK19 SIMULATION FOR MILES** 