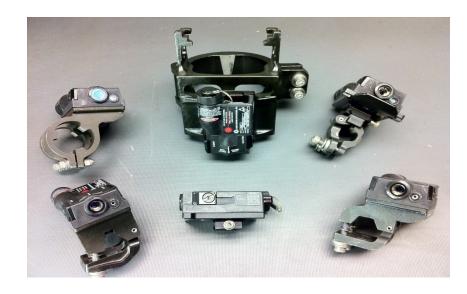

## FORT KNOX TRAINING SUPPORT CENTER INDIVIDUAL MILES IWS2

MAJiK Components Extended (Ready for Use)

# FORT KNOX TRAINING SUPPORT CENTER IWS2 INDIVIDUAL MILES TRAIN THE TRAINER

TSC offers a three hour instruction on the proper use and operation of the IWS2 MILES.

#### **Training focuses on:**

- IWS2 components and operations
- Laser Safety
- Small Arms Transmitter(SAT)
- Enable/Disable SAT
- SAT Alignment.

In order to sign for IWS2 MILES, unit must have certified personnel, this training meets the requirement.