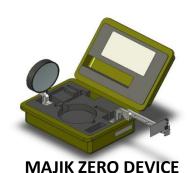

There will be a brief overview on use of Universal Controller GUN (UCD) and Micro Controller Device (MCD).

Soldiers will be trained on how to align SAT with the Mirror Alignment Jig Kit (MAJIK)

Soldiers must bring helmet to training.