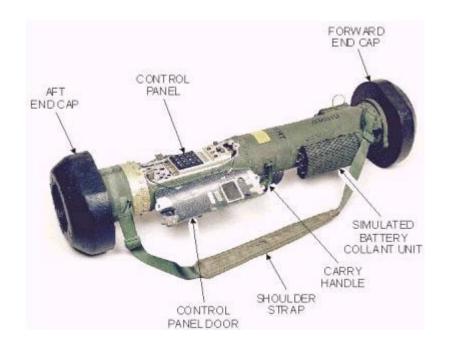

### FORT KNOX TRAINING SUPPORT CENTER INDIVIDUAL MILES

IWS MILES SYSTEMS FOR: M4/16/M240/M249/M2 AND SNIPER

UNIVERSAL CONTROLLER DEVICE

**BUNKER DEFEAT MUNITION MILES** 

**MK19 SIMULATION FOR MILES** 

## FORT KNOX TRAINING SUPPORT CENTER INDIVIDUAL MILES(LEGACY)