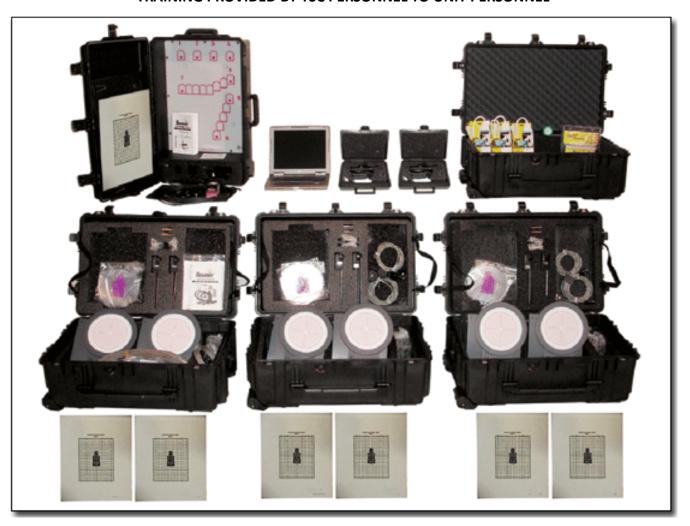

### FORT KNOX TRAINING SUPPORT CENTER LASER MARKSMANSHIP TRAINER

#### **Excellent tool for PMI training**

AVAILABLE KITS: LARGE, SMALL, BATTALION, SNIPER, BASIC RIFLE/PISTOL AND WARRIOR KITS TRAINING PROVIDED BY TSC PERSONNEL TO UNIT PERSONNEL

**FAKE ROCK IED** 

**ARTY PROJECTILES** 