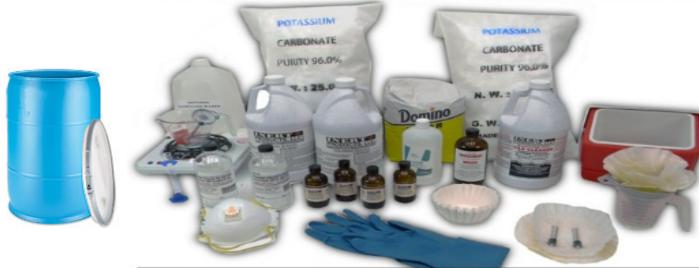

# FORT KNOX TRAINING SUPPORT CENTER HME CLORATE LAB AND SCENT GENERATOR

# HME CHLORATE LAB & SCENT GENERATOR TRAINING

### SCENT GENERATOR INCLUDED INCREASE IMMERSION WITH SIMULATED SCENTS

COMES WITH THE FOLLOWING SCENT CARTRIDGES:

- CHLORINE GAS
- HYDROCHLORIC ACID
- SULFURIC ACID

© INERT PRODUCTS, LLC