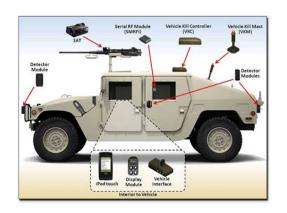

## FORT KNOX TRAINING SUPPORT CENTER VEHICLE/TARGET MILES

TVS TOW ITAS-TESS FTS MILES LITDS