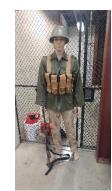

## FORT KNOX TRAINING SUPPORT CENTER OPFOR ITEMS

**ISLAMIC DRESS** 

**ASSORTED SUICIDE VESTS** 

SAGGER

AK-47

RPK

PM-50

RPG-7

**SA-7 GRAIL** 

**SVD** 

**SUICIDE BRIEFCASE** 

**SOVIET GRENADES** 

**ISIS SIGNS** 

**PKM** 