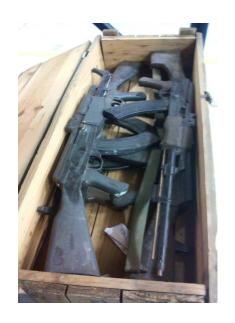

## FORT KNOX TRAINING SUPPORT CENTER OPFOR ITEMS

**ISLAMIC DRESS** 

**ASSORTED SUICIDE VESTS** 

SAGGER

AK-47

RPK

PM-50

RPG-7

**SA-7 GRAIL** 

**SVD** 

**SUICIDE BRIEFCASE** 

**SOVIET GRENADES** 

**ISIS SIGNS** 

**PKM** 