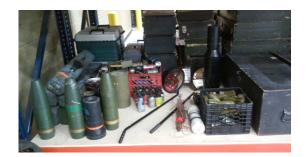

# FORT KNOX TRAINING SUPPORT CENTER GENERAL ITEMS

**Rifle Rest & Target Box** 

**Sighting Device M16A2** 

**Target Box Paddle** 

**Riddle Sighting Device** 

**Mockup Casket** 

**Range Safety Paddles** 

**Mockup and Actual Compasses** 

Rear Sight Mock-Up M16A2

Front Sight Mock-Up M16A2