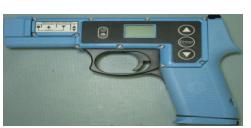

# FORT KNOX TRAINING SUPPORT CENTER UNIVERSAL CONTROLLER DEVICE (UCD) TRAINING CLASS

TSC offers a two hour training class on the proper use and operation of the MILES UCD.

Training is oriented toward personnel performing Observer Controller (OC) functions and for use with Individual/Vehicle MILES operations.

Class is limited to ten personnel.