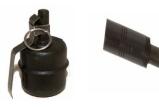

### FORT KNOX TRAINING SUPPORT CENTER OPFOR ITEMS

**ISLAMIC DRESS** 

**ASSORTED SUICIDE VESTS** 

SAGGER

AK-47

RPK

PM-50

RPG-7

**SA-7 GRAIL** 

**SVD** 

**SUICIDE BRIEFCASE** 

**SOVIET GRENADES** 

**ISIS SIGNS** 

**PKM** 