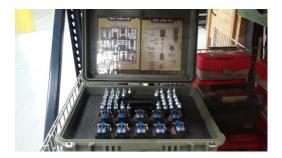

#### FORT KNOX TRAINING SUPPORT CENTER INDIVIDUAL MILES

IWS MILES SYSTEMS FOR: M4/16/M240/M249/M2 AND SNIPER

UNIVERSAL CONTROLLER DEVICE

**BUNKER DEFEAT MUNITION MILES** 

**MK19 SIMULATION FOR MILES** 

### FORT KNOX TRAINING SUPPORT CENTER INDIVIDUAL MILES IWS2

MAJiK Components Extended (Ready for Use)