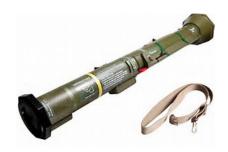

### FORT KNOX TRAINING SUPPORT CENTER CARL GUSTAV WITH ROUNDS

**84MM CARL GUSTAV** 

84MM CARL GUSTAV ILLUMINATION AND HEAT ROUND