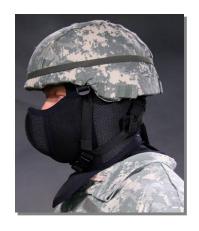

# FORT KNOX TRAINING SUPPORT CENTER CLOSE COMBAT MISSION CAPABILITY KIT CCMCK

M4/M16 BOLTS

M249 BOLTS

PROTECTIVE MASK-PROVIDED BY TSC

PROTECTIVE MAGAZINES-PROVIDED BY TSC

UNIT MUST FORECAST AMMO. UNIT MUST PROVIDE GOGGLES AND GLOVES AND OTHER PROTECTIVE ITEMS.

TSC WILL PROVIDE SAFETY LINK FOR UNIT TO USE PRIOR TO USE.