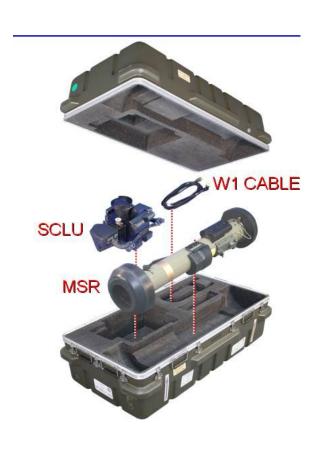

# FORT KNOX TRAINING SUPPORT CENTER U.S WEAPONS

**M4 Plastic Rifle** 

9mm Pistol

**Plastic Bayonet** 

M16A2 Plastic Rifle

AT4 ROCKET LAUNCHER

**Javelin MSR** 