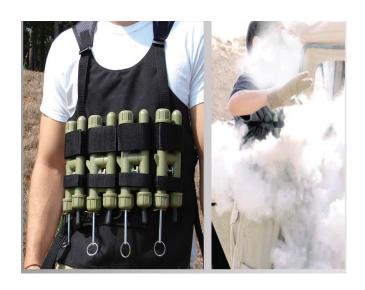

#### **FOUR-GANG SUICIDE VEST**

# FORT KNOX TRAINING SUPPORT CENTER SUICIDE VESTS/CACHE KITS