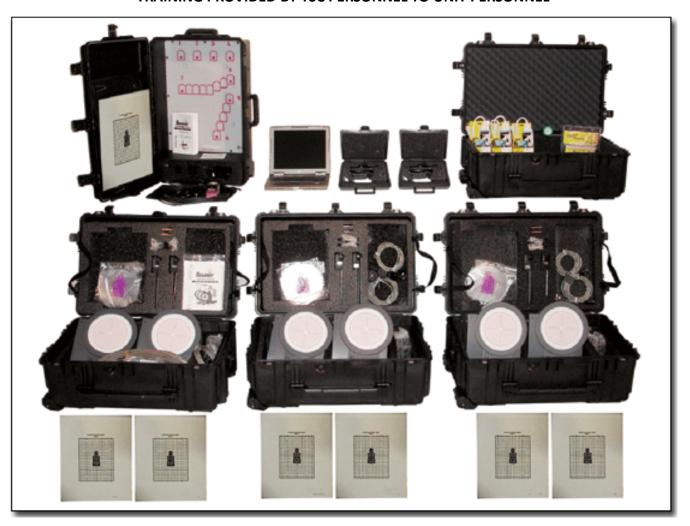

#### FORT KNOX TRAINING SUPPORT CENTER LASER MARKSMANSHIP TRAINER

#### **Excellent tool for PMI training**

AVAILABLE KITS: LARGE, SMALL, BATTALION, SNIPER, BASIC RIFLE/PISTOL AND WARRIOR KITS TRAINING PROVIDED BY TSC PERSONNEL TO UNIT PERSONNEL

**FAKE ROCK IED** 

**ARTY PROJECTILES** 