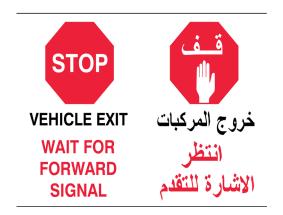

# FORT KNOX TRAINING SUPPORT CENTER CHECKPOINT MATERIAL

## FORT KNOX TRAINING SUPPORT CENTER TRAFFIC CONTROL POINTS SIGNS

WARNING! استعد للوقوف STOP استعد للوقوف COALITION CHECKPOINT AHEAD خفف السرعة Slow Down تهيأ للوقوف Prepare to Stop تهيأ للوقوف نقطة سيطرة مرور عسكرية

**Military Traffic Control Point** 