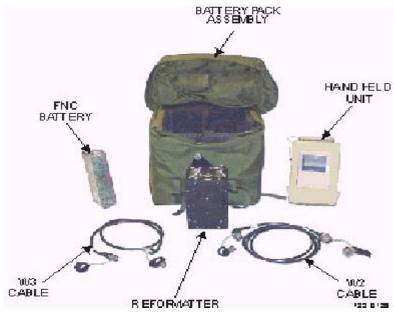

#### FORT KNOX TRAINING SUPPORT CENTER INDIVIDUAL MILES

IWS MILES SYSTEMS FOR: M4/16/M240/M249/M2 AND SNIPER

UNIVERSAL CONTROLLER DEVICE

**BUNKER DEFEAT MUNITION MILES** 

**MK19 SIMULATION FOR MILES** 

### FORT KNOX TRAINING SUPPORT CENTER INDIVIDUAL MILES IWS2

MAJiK Components Extended (Ready for Use)