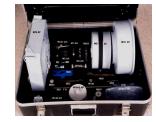

#### **ENGINEER ITEMS**

**PSS-14 TRAINING MINE SET** 

**GIRDER BRIDGE MODEL** 

**BAILEY BRIDGE** 

**IED KITS** 

**BANGALORE** 

DESKTOP TRAINER (DT) FOR THE ANTI-PERSONNEL MINE CLEARING SYSTEM, REMOTE CONTROL: M160