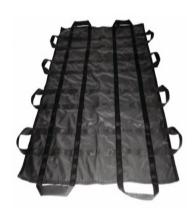

## FORT KNOX TRAINING SUPPORT CENTER MEDICAL

Sked Basic Rescue System – O.D. Green