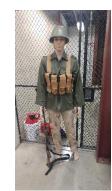

### FORT KNOX TRAINING SUPPORT CENTER OPFOR ITEMS

**ISLAMIC DRESS** 

**ASSORTED SUICIDE VESTS** 

SAGGER

AK-47

RPK

PM-50

RPG-7

**SA-7 GRAIL** 

**SVD** 

**SUICIDE BRIEFCASE** 

**SOVIET GRENADES** 

**ISIS SIGNS** 

**PKM** 