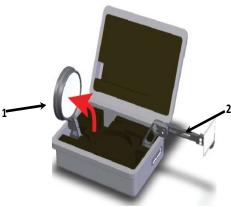

There will be a brief overview on use of Universal Controller GUN (UCD) and Micro Controller Device (MCD).

Soldiers will be trained on how to align SAT with the Mirror Alignment Jig Kit (MAJIK)

Soldiers must bring helmet to training.