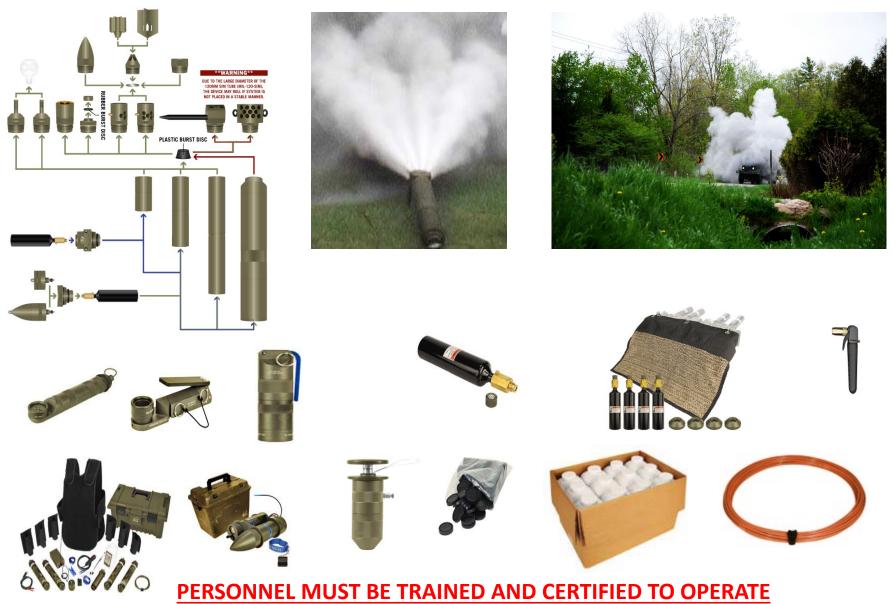

catalog. Maximum number of personnel to be trained for all simulators is eight (8).

Timeline is:

Morning session: 0800-1130---training

1130-1230---lunch

Afternoon session: 1230-1530---training

1530-1600---clean-up

Once trained and certified, unit can sign for simulators, if trained/certified personnel are not on signature card to draw the equipment, they must be present at day of issue to sign safety sheet.

Only trained/certified personnel can operate simulators, they assume all responsibility for safe operation of simulators in unit possession.

Soldiers must bring their gloves, eye and hearing protection.







### FORT KNOX TRAINING SUPPORT CENTER SMOKE SIGNATURES

#### **T80 LANDMINE TRAINER**



#### **FOUR-GANG SUICIDE VEST**



### FORT KNOX TRAINING SUPPORT CENTER IMEESS



#### FORT KNOX TRAINING SUPPORT CENTER

#### **VISUAL(SMOKE)/SOUND SIMULATORS**







### FORT KNOX TRAINING SUPPORT CENTER LARGE EFFECT SIMULATOR KIT



### FORT KNOX TRAINING SUPPORT CENTER IMEESS SIMULATORS







**VEHICLE PRESSURE MAT** 



**SMOKE SIGNATURE MORTAR TUBE** 

# FORT KNOX TRAINING SUPPORT CENTER SIMULATORS



**XM-2A SMALL ARMS** 



**AK-47** 



XM-10 ARTY/IED BLAST



X-CAL MACHINEGUN SIMULATOR

## FORT KNOX TRAINING SUPPORT CENTER SIMULATORS



**PKM** 



SPG9



**MORTAR** 



**DSHK 12.7mm** 

# FORT KNOX TRAINING SUPPORT CENTER JAVELIN BASIC SKILLS TRAINER





# JAVELIN BASIC TACTICAL TRAINER STUDENT AND INSTRUCTOR STATIONS





#### FORT KNOX TRAINING SUPPORT CENTER INDIVIDUAL MILES







IWS MILES SYSTEMS FOR: M4/16/M240/M249/M2 AND SNIPER





UNIVERSAL C