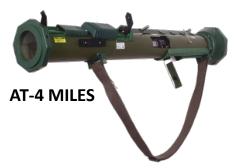

# FORT KNOX TRAINING SUPPORT CENTER U.S WEAPONS

**M4 Plastic Rifle** 

9mm Pistol

**Plastic Bayonet** 

M16A2 Plastic Rifle

AT4 ROCKET LAUNCHER

**Javelin MSR** 

**THOR TRAINER** 

**AT-4 SUB-CAL** 

**TOW ITAS BST** 

**CLAYMORE KITS** 

**CHEMICAL GRENADE KIT** 

**SINCGARS MOCKUP** 

**GUNNERY TIMING BOARD** 

**5.56MM CONVERSION KIT (RIMFIRE)** 