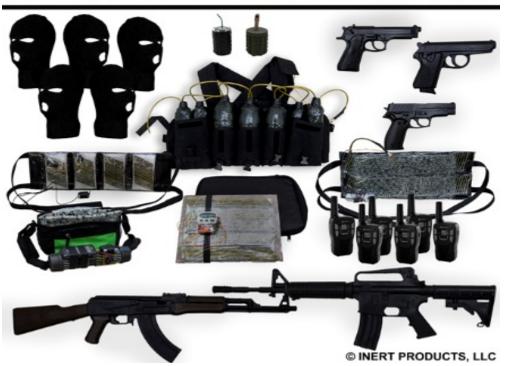

### FORT KNOX TRAINING SUPPORT CENTER OPFOR ITEMS

**ISLAMIC DRESS** 

**ASSORTED SUICIDE VESTS** 

SAGGER

AK-47

RPK

PM-50

RPG-7

**SA-7 GRAIL** 

**SVD** 

**SUICIDE BRIEFCASE** 

**SOVIET GRENADES** 

**ISIS SIGNS** 

**PKM** 

# FORT KNOX TRAINING SUPPORT CENTER SUICIDE VESTS/CACHE KITS