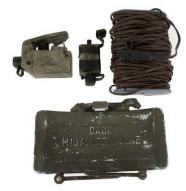

#### FORT KNOX TRAINING SUPPORT CENTER INDIVIDUAL MILES

IWS MILES SYSTEMS FOR: M4/16/M240/M249/M2 AND SNIPER

UNIVERSAL CONTROLLER DEVICE

**BUNKER DEFEAT MUNITION MILES** 

**MK19 SIMULATION FOR MILES** 