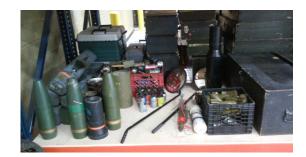

# FORT KNOX TRAINING SUPPORT CENTER GENERAL ITEMS

**Rifle Rest & Target Box** 

**Sighting Device M16A2** 

**Target Box Paddle** 

**Riddle Sighting Device** 

**Mockup Casket** 

**Range Safety Paddles** 

**Mockup and Actual Compasses** 

Rear Sight Mock-Up M16A2

Front Sight Mock-Up M16A2