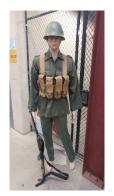

### FORT KNOX TRAINING SUPPORT CENTER OPFOR ITEMS

**ISLAMIC DRESS** 

**ASSORTED SUICIDE VESTS** 

SAGGER

AK-47

RPK

PM-50

RPG-7

**SA-7 GRAIL** 

**SVD** 

**SUICIDE BRIEFCASE** 

**SOVIET GRENADES** 

**ISIS SIGNS** 

**PKM** 