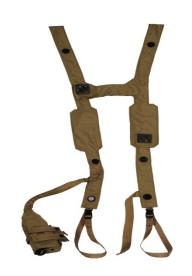

#### FORT KNOX TRAINING SUPPORT CENTER INDIVIDUAL MILES

IWS MILES SYSTEMS FOR: M4/16/M240/M249/M2 AND SNIPER

UNIVERSAL CONTROLLER DEVICE

**BUNKER DEFEAT MUNITION MILES** 

**MK19 SIMULATION FOR MILES** 

### FORT KNOX TRAINING SUPPORT CENTER INDIVIDUAL MILES IWS2

MAJiK Components Extended (Ready for Use)