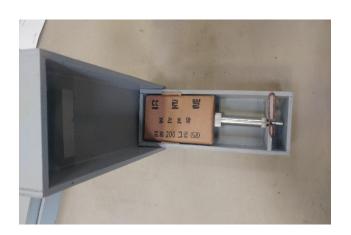

# FORT KNOX TRAINING SUPPORT CENTER HME CLORATE LAB AND SCENT GENERATOR

# HME CHLORATE LAB & SCENT GENERATOR TRAINING

### SCENT GENERATOR INCLUDED INCREASE IMMERSION WITH SIMULATED SCENTS

COMES WITH THE FOLLOWING SCENT CARTRIDGES:

- CHLORINE GAS
- HYDROCHLORIC ACID
- SULFURIC ACID

© INERT PRODUCTS, LLC