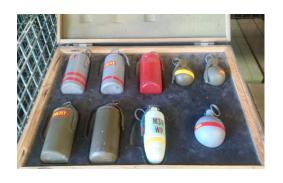

**SPOTTING SCOPE 6-100X100** 

**MINES AND PROJECTILES** 

**FLASH-BANG POWDER GRENADES** 

**ASSORTED IED ITEMS** 

**VBIED ITEMS** 

**PRACTICE GRENADES** 

**CACHE KITS** 

**BFAs** 