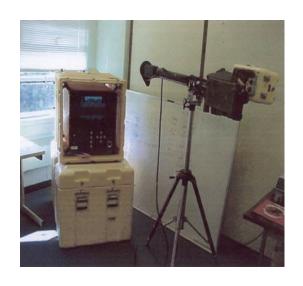

**BOMB BLAST VICTIM** 



**TRAUMA ARMS** 



**KIA SUICIDE BOMBER** 

## FORT KNOX TRAINING SUPPORT CENTER MEDICAL



**WAR MOULAGE KIT** 



**CASUALTY SIMULATION KIT** 



**FLEXIBLE STRETCHER** 



TRAINING KIT, NERVE AGENT ANTIDOTE,
MARK I, TYPE 1



**CONVULSANT ANTIDOTE FOR NERVE AGENT TRAINING DEVICE** 

## FORT KNOX TRAINING SUPPORT CENTER MEDICAL





Sked Basic Rescue System – O.D. Green

# FORT KNOX TRAINING SUPPORT CENTER CLOSE COMBAT MISSION CAPABILITY KIT CCMCK







M4/M16 BOLTS



M249 BOLTS



PROTECTIVE MASK-PROVIDED BY TSC



PROTECTIVE MAGAZINES-PROVIDED BY TSC

UNIT MUST FORECAST AMMO. UNIT MUST PROVIDE GOGGLES AND GLOVES AND OTHER PROTECTIVE ITEMS.

TSC WILL PROVIDE SAFETY LINK FOR UNIT TO USE PRIOR TO USE.

# FORT KNOX TRAINING SUPPORT CENTER AIR DEFENSE ITEMS



STINGER TROOP PROFICIENCY TRAINER (STPT)



STINGER TROOP PROFICIENCY TRAINER (STPT)
(IMPROVED)