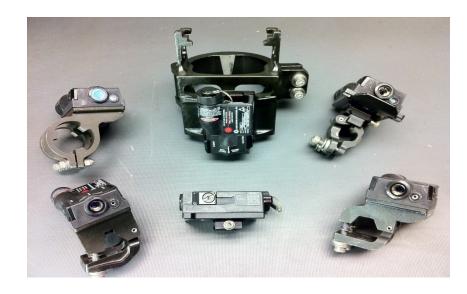

#### FORT KNOX TRAINING SUPPORT CENTER INDIVIDUAL MILES

IWS MILES SYSTEMS FOR: M4/16/M240/M249/M2 AND SNIPER

UNIVERSAL CONTROLLER DEVICE

**BUNKER DEFEAT MUNITION MILES** 

**MK19 SIMULATION FOR MILES** 

### FORT KNOX TRAINING SUPPORT CENTER INDIVIDUAL MILES IWS2

MAJiK Components Extended (Ready for Use)