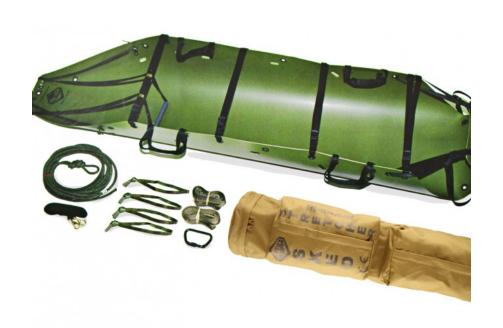

## FORT KNOX TRAINING SUPPORT CENTER MEDICAL

Sked Basic Rescue System – O.D. Green