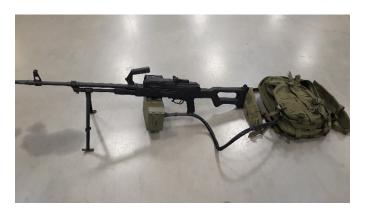

### FORT KNOX TRAINING SUPPORT CENTER OPFOR ITEMS

**ISLAMIC DRESS** 

**ASSORTED SUICIDE VESTS** 

SAGGER

AK-47

RPK

PM-50

RPG-7

**SA-7 GRAIL** 

**SVD** 

**SUICIDE BRIEFCASE** 

**SOVIET GRENADES** 

**ISIS SIGNS** 

**PKM** 