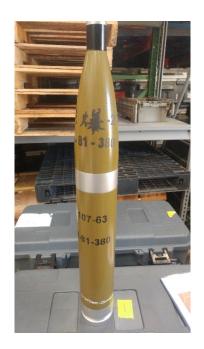

# FORT KNOX TRAINING SUPPORT CENTER CHINESE AND NORTH KOREAN ROCKETS, MORTAR ROUNDS AND LANDMINE

**CHINESE 120MM HE MORTAR ROUND** 

**NORTH KOREAN AP BOXMINE** 