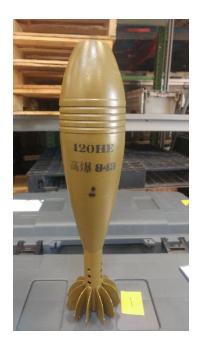

# FORT KNOX TRAINING SUPPORT CENTER CHINESE AND NORTH KOREAN ROCKETS, MORTAR ROUNDS AND LANDMINE

**CHINESE 120MM HE MORTAR ROUND** 

**NORTH KOREAN AP BOXMINE** 