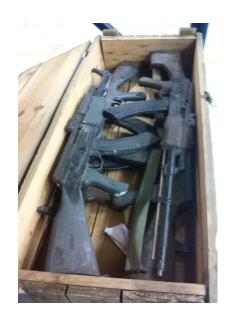

### FORT KNOX TRAINING SUPPORT CENTER OPFOR ITEMS

**ISLAMIC DRESS** 

**ASSORTED SUICIDE VESTS** 

SAGGER

AK-47

RPK

PM-50

RPG-7

**SA-7 GRAIL** 

**SVD** 

**SUICIDE BRIEFCASE** 

**SOVIET GRENADES** 

**ISIS SIGNS** 

**PKM** 