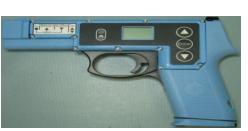

# FORT KNOX TRAINING SUPPORT CENTER UNIVERSAL CONTROLLER DEVICE (UCD) TRAINING CLASS

TSC offers a training class on the proper use and operation of the MILES UCD.

Training is oriented toward personnel performing Observer Controller (OC) functions and for use with Individual/Vehicle MILES operations.

Class is limited to ten personnel.