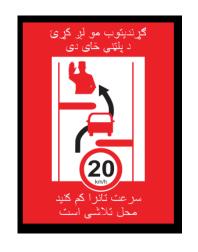

# FORT KNOX TRAINING SUPPORT CENTER CHECKPOINT MATERIAL

## FORT KNOX TRAINING SUPPORT CENTER TRAFFIC CONTROL POINTS SIGNS

WARNING! استعد للوقوف STOP استعد للوقوف COALITION CHECKPOINT AHEAD خفف السرعة Slow Down تهيأ للوقوف Prepare to Stop تهيأ للوقوف نقطة سيطرة مرور عسكرية

**Military Traffic Control Point** 