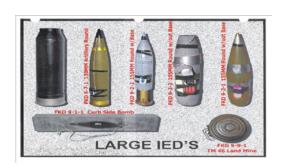

** 

**CLAYMORE MINE** 

#### **Explosive Hazard Defeat Training Threat Set (EHD-TTS)**

Used to train Engineers on collective mission of route and area clearance /CIED tasks consisting of detect, mark, interrogate, identify, neutralize and cordon off. Current vehicle systems that will utilize the EHP-TTS are:

TWHS HUSKY, MPCD BUFFALO, MMPV TYPE II, VOSS, MTRS and PSS-14 REV 6 EXPOLSIVE HAZARD DETECTOR



#### FUNCTIONAL A.P. LANDMINE TRAINING KIT WITH PENALTY BOX





**DOOR BREACH** 



**WALL BREACHING CHARGE** 



**DOUGHNUT BREACHING CHARGE** 



**ASSORTED TUBES/CORDS/CAPS** 



SIMULATED TNT/DYNAMITE/PLASTIC/C4



**CRATERING/SHAPE CHARGES/STANDS** 



**ASSORTED EXPLOSIVES** 







PLACED MINE TRAINING KIT

**DEMOLITION CRATERING KIT** 

ANTI-PERSONNEL OBSTACLE BREACHING SYSTEM





**VARIOUS IED ITEMS** 

# FORT KNOX TRAINING SUPPORT CENTER U.S WEAPONS



**M4 Plastic Rifle** 



9mm Pistol



**Plastic Bayonet** 



M16A2 Plastic Rifle



AT4 ROCKET LAUNCHER



**Javelin MSR** 

### FORT KNOX TRAINING SUPPORT CENTER CARL GUSTAV WITH ROUNDS



**84MM CARL GUSTAV** 



84MM CARL GUSTAV ILLUMINATION AND HEAT ROUND

### FORT KNOX TRAINING SUPPORT CENTER OPFOR ITEMS













**ISLAMIC DRESS** 

**ASSORTED SUICIDE VESTS** 











SAGGER

AK-47

RPK

PM-50

RPG-7











**SA-7 GRAIL** 

**SVD** 

**SUICIDE BRIEFCASE** 

**SOVIET GRENADES** 



**ISIS SIGNS** 



**PKM** 

# FORT KNOX TRAINING SUPPORT CENTER OPFOR BANNERS











### FORT KNOX TRAINING SUPPORT CENTER BOOBYTRAPPED COFFIN CACHE





#### FORT KNOX TRAINING SUPPORT CENTER OPFOR UNIFORMS

###