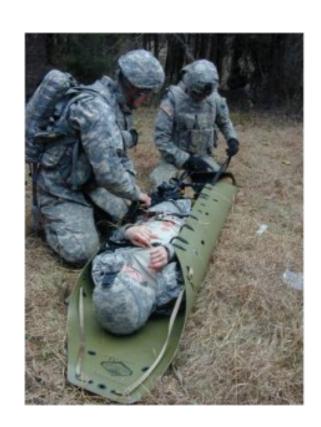

## FORT KNOX TRAINING SUPPORT CENTER MEDICAL

Sked Basic Rescue System – O.D. Green