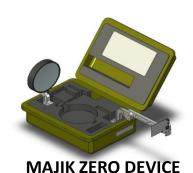

There will be a brief overview on use of Universal Controller GUN (UCD) and Micro Controller Device (MCD).

Soldiers will be trained on how to align SAT with the Mirror Alignment Jig Kit (MAJIK)

Soldiers must bring helmet to training.