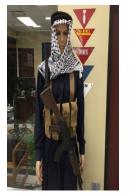

### FORT KNOX TRAINING SUPPORT CENTER OPFOR ITEMS

**ISLAMIC DRESS** 

**ASSORTED SUICIDE VESTS** 

SAGGER

AK-47

RPK

PM-50

RPG-7

**SA-7 GRAIL** 

**SVD** 

**SUICIDE BRIEFCASE** 

**SOVIET GRENADES** 

**ISIS SIGNS** 

**PKM** 