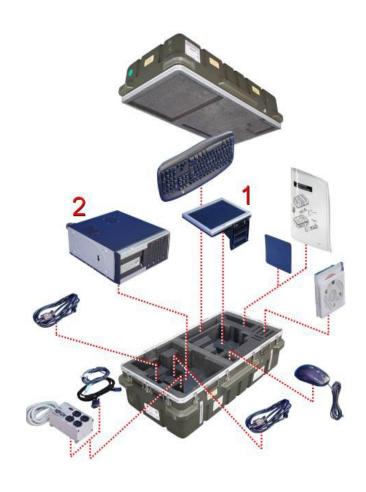

# FORT KNOX TRAINING SUPPORT CENTER U.S WEAPONS

**M4 Plastic Rifle** 

9mm Pistol

**Plastic Bayonet** 

M16A2 Plastic Rifle

AT4 ROCKET LAUNCHER

**Javelin MSR** 