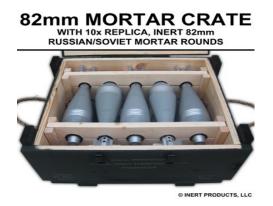

# FORT KNOX TRAINING SUPPORT CENTER CHINESE AND NORTH KOREAN ROCKETS, MORTAR ROUNDS AND LANDMINE

**CHINESE 120MM HE MORTAR ROUND** 

**NORTH KOREAN AP BOXMINE** 