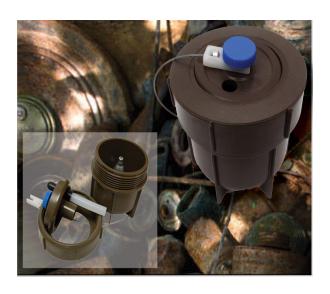

# FORT KNOX TRAINING SUPPORT CENTER HME CLORATE LAB AND SCENT GENERATOR

# HME CHLORATE LAB & SCENT GENERATOR TRAINING

### SCENT GENERATOR INCLUDED INCREASE IMMERSION WITH SIMULATED SCENTS

COMES WITH THE FOLLOWING SCENT CARTRIDGES:

- CHLORINE GAS
- HYDROCHLORIC ACID
- SULFURIC ACID

© INERT PRODUCTS, LLC