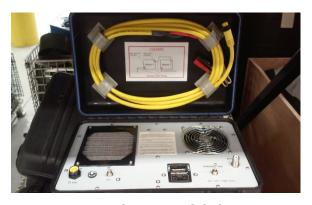

# FORT KNOX TRAINING SUPPORT CENTER HME CLORATE LAB AND SCENT GENERATOR

# HME CHLORATE LAB & SCENT GENERATOR TRAINING

### SCENT GENERATOR INCLUDED INCREASE IMMERSION WITH SIMULATED SCENTS

COMES WITH THE FOLLOWING SCENT CARTRIDGES:

- CHLORINE GAS
- HYDROCHLORIC ACID
- SULFURIC ACID

© INERT PRODUCTS, LLC