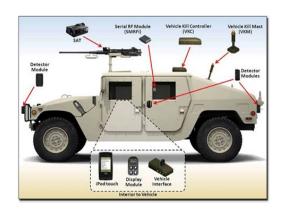

### FORT KNOX TRAINING SUPPORT CENTER VEHICLE/TARGET MILES

TVS TOW ITAS-TESS FTS MILES LITDS