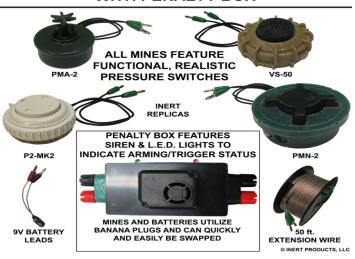

#### FUNCTIONAL A.P. LANDMINE TRAINING KIT WITH PENALTY BOX

**DOOR BREACH** 

**WALL BREACHING CHARGE** 

**DOUGHNUT BREACHING CHARGE** 

**ASSORTED TUBES/CORDS/CAPS** 

SIMULATED TNT/DYNAMITE/PLASTIC/C4

**CRATERING/SHAPE CHARGES/STANDS** 

**ASSORTED EXPLOSIVES** 

PLACED MINE TRAINING KIT

**DEMOLITION CRATERING KIT** 

ANTI-PERSONNEL OBSTACLE BREACHING SYSTEM

**VARIOUS IED ITEMS** 