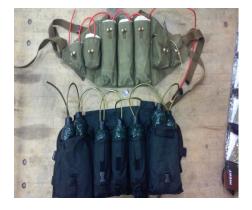

#### **FOUR-GANG SUICIDE VEST**

# FORT KNOX TRAINING SUPPORT CENTER SUICIDE VESTS/CACHE KITS