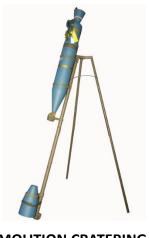

Demolition Kit, Anti-personnel Obstacle
Breaching System (APOBS) (DODIC MN79)



SPIDER

SLAM

**APOBS** 

**CLAYMORE MINE** 

#### **Explosive Hazard Defeat Training Threat Set (EHD-TTS)**

Used to train Engineers on collective mission of route and area clearance /CIED tasks consisting of detect, mark, interrogate, identify, neutralize and cordon off. Current vehicle systems that will utilize the EHP-TTS are:

TWHS HUSKY, MPCD BUFFALO, MMPV TYPE II, VOSS, MTRS and PSS-14 REV 6 EXPOLSIVE HAZARD DETECTOR



#### FUNCTIONAL A.P. LANDMINE TRAINING KIT WITH PENALTY BOX





**DOOR BREACH** 



**WALL BREACHING CHARGE** 



**DOUGHNUT BREACHING CHARGE** 



**ASSORTED TUBES/CORDS/CAPS** 



SIMULATED TNT/DYNAMITE/PLASTIC/C4



**CRATERING/SHAPE CHARGES/STANDS** 



**ASSORTED EXPLOSIVES** 







PLACED MINE TRAINING KIT

**DEMOLITION CRATERING KIT** 

ANTI-PERSONNEL OBSTACLE BREACHING SYSTEM





**VARIOUS IED ITEMS** 

# FORT KNOX TRAINING SUPPORT CENTER U.S WEAPONS



**M4 Plastic Rifle** 



9mm Pistol



**Plastic Bayonet** 



M16A2 Plastic Rifle



AT4 ROCKET LAUNCHER



**Javelin MSR** 

### FORT KNOX TRAINING SUPPORT CENTER CARL GUSTAV WITH ROUNDS



**84MM CARL GUSTAV** 



84MM CARL GUSTAV ILLUMINATION AND HEAT ROUND

### FORT KNOX TRAINING SUPPORT CENTER OPFOR ITEMS













**ISLAMIC DRESS** 

**ASSORTED SUICIDE VESTS** 











SAGGER

AK-47

RPK

PM-50

RPG-7











**SA-7 GRAIL** 

**SVD** 

**SUICIDE BRIEFCASE** 

**SOVIET GRENADES** 



**ISIS SIGNS** 



**PKM** 

# FORT KNOX TRAINING SUPPORT CENTER OPFOR BANNERS











### FORT KNOX TRAINING S