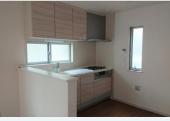

\*This list is updated every 1st, 3rd Monday.

File number A - 2000

| CITY               | Ayase-Shi        |
|--------------------|------------------|
| Unit Type          | House            |
| Size (Square feet) | 1806 Square feet |
| Year Built         | 1990             |

| Rent Amount      | 248,000 yen   | *Appliance included  |
|------------------|---------------|----------------------|
| Appreciation fee | 248,000 yen   |                      |
| Commission       | 272,800 yen   |                      |
| Security Deposit | 248,000 yen   |                      |
| Total            | 1,016,800 yen | + Renter's Insurance |

|               | _                      |
|---------------|------------------------|
|               |                        |
| Bedrooms      | 3 rooms                |
| Bathroom      | 1 full bath + 2 toilet |
| Tatami Room   | 4 room                 |
| Parking Space | 1 car park             |
| Pet           | No                     |

| Distance from<br>Camp Zama<br>(Drive)         | 20 minutes                                 |
|-----------------------------------------------|--------------------------------------------|
| Distance from<br>closest station<br>(walking) | Kashiwadai<br>(Sotetsu-line)<br>17 minutes |