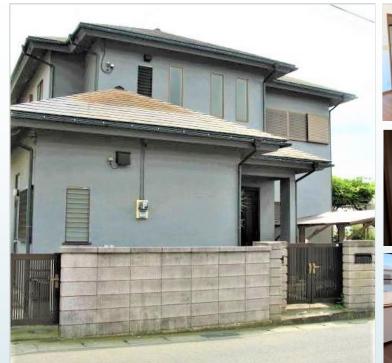

\*This list is updated every 1st, 3rd Monday.

File number A - 2000

| CITY               | Ayase-Shi        |
|--------------------|------------------|
| Unit Type          | House            |
| Size (Square feet) | 1806 Square feet |
| Year Built         | 1990             |

| Rent Amount      | 248,000 yen   | *Appliance included  |
|------------------|---------------|----------------------|
| Appreciation fee | 248,000 yen   |                      |
| Commission       | 272,800 yen   |                      |
| Security Deposit | 248,000 yen   |                      |
| Total            | 1,016,800 yen | + Renter's Insurance |

|               | _                      |
|---------------|------------------------|
|               |                        |
| Bedrooms      | 3 rooms                |
| Bathroom      | 1 full bath + 2 toilet |
| Tatami Room   | 4 room                 |
| Parking Space | 1 car park             |
| Pet           | No                     |

| Distance from<br>Camp Zama<br>(Drive)         | 20 minutes                                 |
|-----------------------------------------------|--------------------------------------------|
| Distance from<br>closest station<br>(walking) | Kashiwadai<br>(Sotetsu-line)<br>17 minutes |