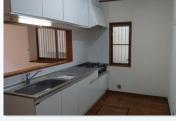

\*This list is updated every 1st, 3rd Monday.

File number A - 2000

| CITY               | Ayase-Shi        |
|--------------------|------------------|
| Unit Type          | House            |
| Size (Square feet) | 1806 Square feet |
| Year Built         | 1990             |

| Rent Amount      | 248,000 yen   | *Appliance included  |
|------------------|---------------|----------------------|
| Appreciation fee | 248,000 yen   |                      |
| Commission       | 272,800 yen   |                      |
| Security Deposit | 248,000 yen   |                      |
| Total            | 1,016,800 yen | + Renter's Insurance |

|               | _                      |
|---------------|------------------------|
|               |                        |
| Bedrooms      | 3 rooms                |
| Bathroom      | 1 full bath + 2 toilet |
| Tatami Room   | 4 room                 |
| Parking Space | 1 car park             |
| Pet           | No                     |

| Distance from<br>Camp Zama<br>(Drive)         | 20 minutes                                 |
|-----------------------------------------------|--------------------------------------------|
| Distance from<br>closest station<br>(walking) | Kashiwadai<br>(Sotetsu-line)<br>17 minutes |