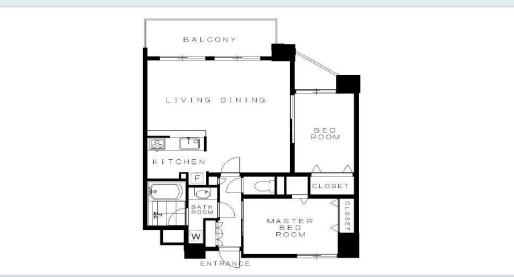

\*This list is updated every 1st, 3rd Monday.

File number A - 2000

| CITY               | Ayase-Shi        |
|--------------------|------------------|
| Unit Type          | House            |
| Size (Square feet) | 1806 Square feet |
| Year Built         | 1990             |

| Rent Amount      | 248,000 yen   | *Appliance included  |
|------------------|---------------|----------------------|
| Appreciation fee | 248,000 yen   |                      |
| Commission       | 272,800 yen   |                      |
| Security Deposit | 248,000 yen   |                      |
| Total            | 1,016,800 yen | + Renter's Insurance |

|               | _                      |
|---------------|------------------------|
|               |                        |
| Bedrooms      | 3 rooms                |
| Bathroom      | 1 full bath + 2 toilet |
| Tatami Room   | 4 room                 |
| Parking Space | 1 car park             |
| Pet           | No                     |

| Distance from<br>Camp Zama<br>(Drive)         | 20 minutes                                 |
|-----------------------------------------------|--------------------------------------------|
| Distance from<br>closest station<br>(walking) | Kashiwadai<br>(Sotetsu-line)<br>17 minutes |