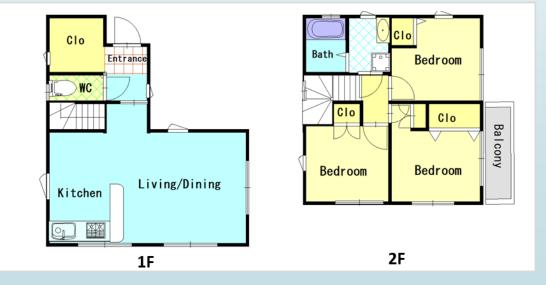

\*This list is updated every 1st, 3rd Monday.

File number A - 2000

| CITY               | Ayase-Shi        |
|--------------------|------------------|
| Unit Type          | House            |
| Size (Square feet) | 1806 Square feet |
| Year Built         | 1990             |

| Rent Amount      | 248,000 yen   | *Appliance included  |
|------------------|---------------|----------------------|
| Appreciation fee | 248,000 yen   |                      |
| Commission       | 272,800 yen   |                      |
| Security Deposit | 248,000 yen   |                      |
| Total            | 1,016,800 yen | + Renter's Insurance |

|               | _                      |
|---------------|------------------------|
|               |                        |
| Bedrooms      | 3 rooms                |
| Bathroom      | 1 full bath + 2 toilet |
| Tatami Room   | 4 room                 |
| Parking Space | 1 car park             |
| Pet           | No                     |

| Distance from<br>Camp Zama<br>(Drive)         | 20 minutes                                 |
|-----------------------------------------------|--------------------------------------------|
| Distance from<br>closest station<br>(walking) | Kashiwadai<br>(Sotetsu-line)<br>17 minutes |