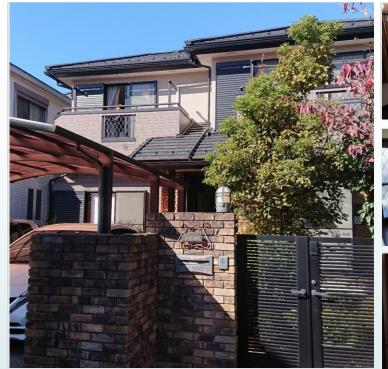

\*This list is updated every 1st, 3rd Monday.

File number A - 2000

| CITY               | Ayase-Shi        |
|--------------------|------------------|
| Unit Type          | House            |
| Size (Square feet) | 1806 Square feet |
| Year Built         | 1990             |

| Rent Amount      | 248,000 yen   | *Appliance included  |
|------------------|---------------|----------------------|
| Appreciation fee | 248,000 yen   |                      |
| Commission       | 272,800 yen   |                      |
| Security Deposit | 248,000 yen   |                      |
| Total            | 1,016,800 yen | + Renter's Insurance |