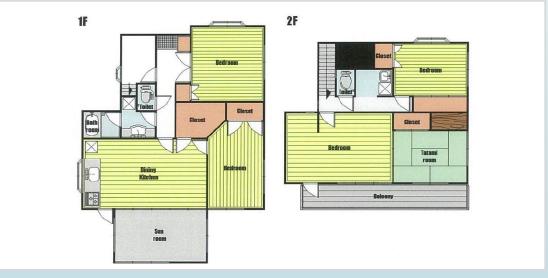

\*This list is updated every 1st, 3rd Monday.

File number A - 2000

| CITY               | Ayase-Shi        |
|--------------------|------------------|
| Unit Type          | House            |
| Size (Square feet) | 1806 Square feet |
| Year Built         | 1990             |

| Rent Amount      | 248,000 yen   | *Appliance included  |
|------------------|---------------|----------------------|
| Appreciation fee | 248,000 yen   |                      |
| Commission       | 272,800 yen   |                      |
| Security Deposit | 248,000 yen   |                      |
| Total            | 1,016,800 yen | + Renter's Insurance |

|               | _                      |
|---------------|------------------------|
|               |                        |
| Bedrooms      | 3 rooms                |
| Bathroom      | 1 full bath + 2 toilet |
| Tatami Room   | 4 room                 |
| Parking Space | 1 car park             |
| Pet           | No                     |

| Distance from<br>Camp Zama<br>(Drive)         | 20 minutes                                 |
|-----------------------------------------------|--------------------------------------------|
| Distance from<br>closest station<br>(walking) | Kashiwadai<br>(Sotetsu-line)<br>17 minutes |