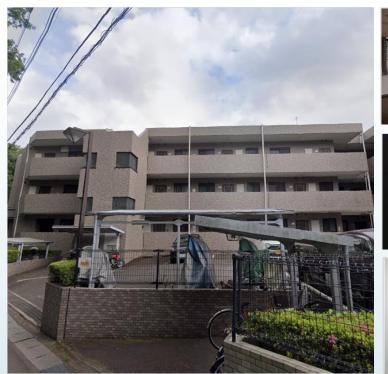

\*This list is updated every 1st, 3rd Monday.

File number A - 2000

| CITY               | Ayase-Shi        |
|--------------------|------------------|
| Unit Type          | House            |
| Size (Square feet) | 1806 Square feet |
| Year Built         | 1990             |

| Rent Amount      | 248,000 yen   | *Appliance included  |
|------------------|---------------|----------------------|
| Appreciation fee | 248,000 yen   |                      |
| Commission       | 272,800 yen   |                      |
| Security Deposit | 248,000 yen   |                      |
| Total            | 1,016,800 yen | + Renter's Insurance |

|               | _                      |
|---------------|------------------------|
|               |                        |
| Bedrooms      | 3 rooms                |
| Bathroom      | 1 full bath + 2 toilet |
| Tatami Room   | 4 room                 |
| Parking Space | 1 car park             |
| Pet           | No                     |

| Distance from<br>Camp Zama<br>(Drive)         | 20 minutes                                 |
|-----------------------------------------------|--------------------------------------------|
| Distance from<br>closest station<br>(walking) | Kashiwadai<br>(Sotetsu-line)<br>17 minutes |