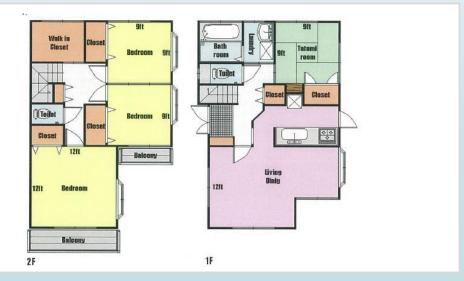

File number SA - 2220

| CITY               | Atsugi-Shi       |
|--------------------|------------------|
| Unit Type          | House            |
| Size (Square feet) | 1542 Square feet |
| Year Built         | 1975             |

| Rent Amount      | 215,000 yen |                      |
|------------------|-------------|----------------------|
| Appreciation fee | 215,000 yen |                      |
| Commission       | 236,500 yen |                      |
| Security Deposit | 215,000 yen |                      |
| Total            | 881,500 yen | + Renter's Insurance |

| Bedrooms      | 2 rooms           |
|---------------|-------------------|
| Bathroom      | 1 full + 2 toilet |
| Tatami Room   | 1 room            |
| Parking Space | 2 car park        |
| Pet           | Negotiable        |

| Distance from<br>Camp Zama<br>(Drive)         | 45 minutes                              |
|-----------------------------------------------|-----------------------------------------|
| Distance from<br>closest station<br>(walking) | Hon-Atsugi<br>(Odakyu-Odawara-<br>line) |
|                                               | 15 minutes                              |
|                                               |                                         |
|                                               |                                         |