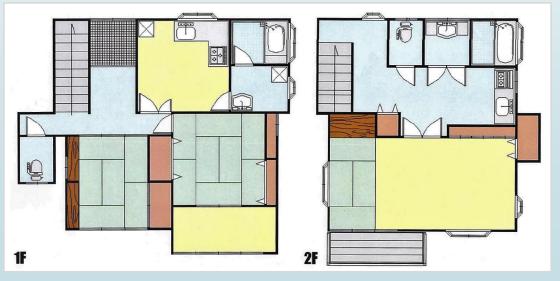

\*This list is updated every 1st, 3rd Monday.

File number A - 2000

| CITY               | Ayase-Shi        |
|--------------------|------------------|
| Unit Type          | House            |
| Size (Square feet) | 1806 Square feet |
| Year Built         | 1990             |

| Rent Amount      | 248,000 yen   | *Appliance included  |
|------------------|---------------|----------------------|
| Appreciation fee | 248,000 yen   |                      |
| Commission       | 272,800 yen   |                      |
| Security Deposit | 248,000 yen   |                      |
| Total            | 1,016,800 yen | + Renter's Insurance |

|               | _                      |
|---------------|------------------------|
|               |                        |
| Bedrooms      | 3 rooms                |
| Bathroom      | 1 full bath + 2 toilet |
| Tatami Room   | 4 room                 |
| Parking Space | 1 car park             |
| Pet           | No                     |

| Distance from<br>Camp Zama<br>(Drive)         | 20 minutes                                 |
|-----------------------------------------------|--------------------------------------------|
| Distance from<br>closest station<br>(walking) | Kashiwadai<br>(Sotetsu-line)<br>17 minutes |