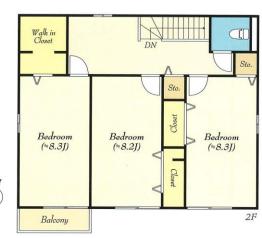

|               | _                      |
|---------------|------------------------|
|               |                        |
| Bedrooms      | 3 rooms                |
| Bathroom      | 1 full bath + 2 toilet |
| Tatami Room   | 4 room                 |
| Parking Space | 1 car park             |
| Pet           | No                     |

| Distance from<br>Camp Zama<br>(Drive)         | 20 minutes                                 |
|-----------------------------------------------|--------------------------------------------|
| Distance from<br>closest station<br>(walking) | Kashiwadai<br>(Sotetsu-line)<br>17 minutes |