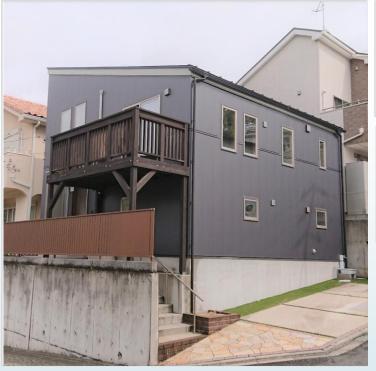

File number SA - 2220

| CITY               | Atsugi-Shi       |
|--------------------|------------------|
| Unit Type          | House            |
| Size (Square feet) | 1542 Square feet |
| Year Built         | 1975             |

| Rent Amount      | 215,000 yen |                      |
|------------------|-------------|----------------------|
| Appreciation fee | 215,000 yen |                      |
| Commission       | 236,500 yen |                      |
| Security Deposit | 215,000 yen |                      |
| Total            | 881,500 yen | + Renter's Insurance |

| Bedrooms      | 2 rooms           |
|---------------|-------------------|
| Bathroom      | 1 full + 2 toilet |
| Tatami Room   | 1 room            |
| Parking Space | 2 car park        |
| Pet           | Negotiable        |

| Distance from<br>Camp Zama<br>(Drive)         | 45 minutes                              |
|-----------------------------------------------|-----------------------------------------|
| Distance from<br>closest station<br>(walking) | Hon-Atsugi<br>(Odakyu-Odawara-<br>line) |
|                                               | 15 minutes                              |
|                                               |                                         |
|                                               |                                         |