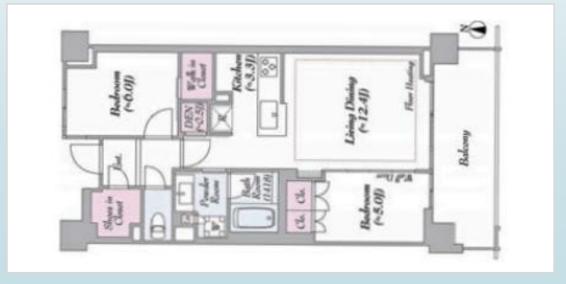

| CITY               | Ebina-Shi        |
|--------------------|------------------|
| Unit Type          | House            |
| Size (Square feet) | 1470 Square feet |
| Year Built         | 1988             |

| Rent Amount      | 230,000 yen |                      |
|------------------|-------------|----------------------|
| Appreciation fee | 230,000 yen |                      |
| Commission       | 253,000 yen |                      |
| Security Deposit | 230,000 yen |                      |
| Total            | 943,000 yen | + Renter's Insurance |

| Bedrooms      | 4 rooms           |
|---------------|-------------------|
| Bathroom      | 1 full + 2 toilet |
| Tatami Room   | 1 room            |
| Parking Space | 1 car park        |
| Pet           | Negotiable        |

| Distance from<br>Camp Zama<br>(Drive)         | 15 minutes                                             |
|-----------------------------------------------|--------------------------------------------------------|
| Distance from<br>closest station<br>(walking) | Zama Staton<br>(Odakyu Odawara-<br>line)<br>20 minutes |
|                                               |                                                        |