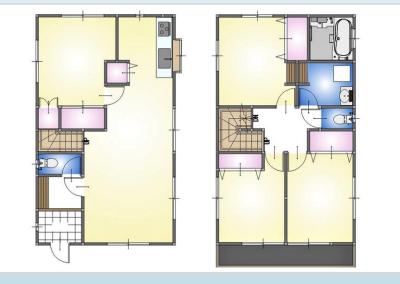

\*This list is updated every 1st, 3rd Monday.

File number A - 2000

| CITY               | Ayase-Shi        |
|--------------------|------------------|
| Unit Type          | House            |
| Size (Square feet) | 1806 Square feet |
| Year Built         | 1990             |

| Rent Amount      | 248,000 yen   | *Appliance included  |
|------------------|---------------|----------------------|
| Appreciation fee | 248,000 yen   |                      |
| Commission       | 272,800 yen   |                      |
| Security Deposit | 248,000 yen   |                      |
| Total            | 1,016,800 yen | + Renter's Insurance |

|               | _                      |
|---------------|------------------------|
|               |                        |
| Bedrooms      | 3 rooms                |
| Bathroom      | 1 full bath + 2 toilet |
| Tatami Room   | 4 room                 |
| Parking Space | 1 car park             |
| Pet           | No                     |

| Distance from<br>Camp Zama<br>(Drive)         | 20 minutes                                 |
|-----------------------------------------------|--------------------------------------------|
| Distance from<br>closest station<br>(walking) | Kashiwadai<br>(Sotetsu-line)<br>17 minutes |