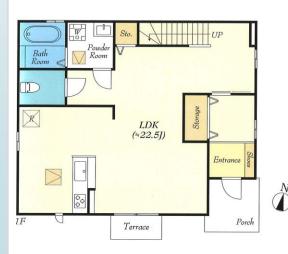

\*This list is updated every 1st, 3rd Monday.

File number A - 2000

| CITY               | Ayase-Shi        |
|--------------------|------------------|
| Unit Type          | House            |
| Size (Square feet) | 1806 Square feet |
| Year Built         | 1990             |

| Rent Amount      | 248,000 yen   | *Appliance included  |
|------------------|---------------|----------------------|
| Appreciation fee | 248,000 yen   |                      |
| Commission       | 272,800 yen   |                      |
| Security Deposit | 248,000 yen   |                      |
| Total            | 1,016,800 yen | + Renter's Insurance |

|               | _                      |
|---------------|------------------------|
|               |                        |
| Bedrooms      | 3 rooms                |
| Bathroom      | 1 full bath + 2 toilet |
| Tatami Room   | 4 room                 |
| Parking Space | 1 car park             |
| Pet           | No                     |

| Distance from<br>Camp Zama<br>(Drive)         | 20 minutes                                 |
|-----------------------------------------------|--------------------------------------------|
| Distance from<br>closest station<br>(walking) | Kashiwadai<br>(Sotetsu-line)<br>17 minutes |