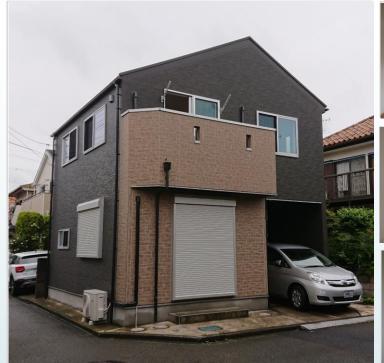

| CITY               | Zama-Shi         |
|--------------------|------------------|
| Unit Type          | House            |
| Size (Square feet) | 1420 Square feet |
| Year Built         | 2022             |

| Rent Amount      | 235,000 yen |                      |
|------------------|-------------|----------------------|
| Appreciation fee | 235,000 yen |                      |
| Commission       | 258,500 yen |                      |
| Security Deposit | 235,000 yen |                      |
| Total            | 963,500 yen | + Renter's Insurance |

| Bedrooms      | 3 rooms                   |
|---------------|---------------------------|
| Bathroom      | 1 full bath<br>+ 2 toilet |
| Tatami Room   | 0                         |
| Parking Space | 2 car park                |
| Pet           | No                        |

| Distance from<br>Camp Zama<br>(Drive)         | 3 minutes                                   |
|-----------------------------------------------|---------------------------------------------|
| Distance from<br>closest station<br>(walking) | Sobudaishita<br>(Sagami-line)<br>15 minutes |