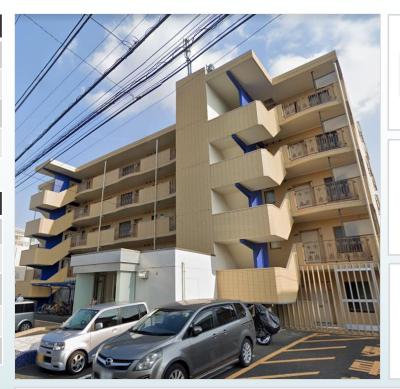

.2 x 1.8"

File number E -2014

| CITY               | Ebina-Shi       |
|--------------------|-----------------|
| Unit Type          | Apartment       |
| Size (Square feet) | 766 Square feet |
| Year Built         | 2016            |

| Rent Amount      | 210,000 yen |                      |
|------------------|-------------|----------------------|
| Appreciation fee | 210,000 yen |                      |
| Commission       | 231,000 yen |                      |
| Security Deposit | 210,000 yen |                      |
| Total            | 861,000 yen | + Renter's Insurance |

| Bedrooms      | 3 rooms                   |
|---------------|---------------------------|
| Bathroom      | 1 full bath<br>+ 1 toilet |
| Tatami Room   | 0 room                    |
| Parking Space | 1 car park                |
| Pet           | No                        |

| Distance from<br>Camp Zama<br>(Drive)         | 16 minutes                                                                    |
|-----------------------------------------------|-------------------------------------------------------------------------------|
| Distance from<br>closest station<br>(walking) | Ebina<br>(Odakyu-Odawara-<br>line, Sotetsu-line,<br>Sagami-line)<br>3 minutes |