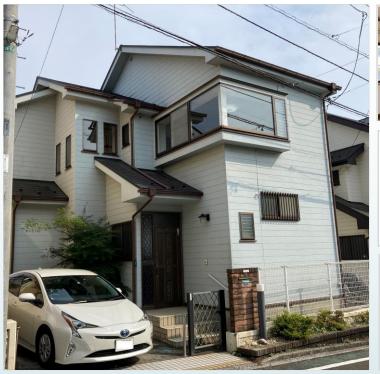

\*This list is updated every 1st, 3rd Monday.

File number A - 2000

| CITY               | Ayase-Shi        |
|--------------------|------------------|
| Unit Type          | House            |
| Size (Square feet) | 1806 Square feet |
| Year Built         | 1990             |

| Rent Amount      | 248,000 yen   | *Appliance included  |
|------------------|---------------|----------------------|
| Appreciation fee | 248,000 yen   |                      |
| Commission       | 272,800 yen   |                      |
| Security Deposit | 248,000 yen   |                      |
| Total            | 1,016,800 yen | + Renter's Insurance |

|               | _                      |
|---------------|------------------------|
|               |                        |
| Bedrooms      | 3 rooms                |
| Bathroom      | 1 full bath + 2 toilet |
| Tatami Room   | 4 room                 |
| Parking Space | 1 car park             |
| Pet           | No                     |

| Distance from<br>Camp Zama<br>(Drive)         | 20 minutes                                 |
|-----------------------------------------------|--------------------------------------------|
| Distance from<br>closest station<br>(walking) | Kashiwadai<br>(Sotetsu-line)<br>17 minutes |