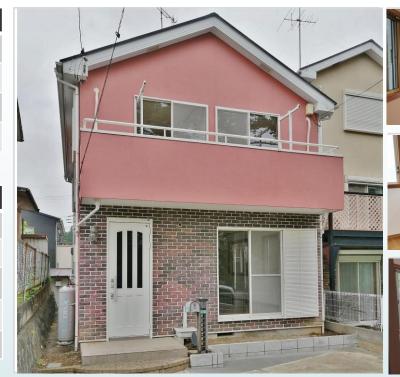

\*This list is updated every 1st, 3rd Monday.

File number A - 2000

| CITY               | Ayase-Shi        |
|--------------------|------------------|
| Unit Type          | House            |
| Size (Square feet) | 1806 Square feet |
| Year Built         | 1990             |

| Rent Amount      | 248,000 yen   | *Appliance included  |
|------------------|---------------|----------------------|
| Appreciation fee | 248,000 yen   |                      |
| Commission       | 272,800 yen   |                      |
| Security Deposit | 248,000 yen   |                      |
| Total            | 1,016,800 yen | + Renter's Insurance |

|               | _                      |
|---------------|------------------------|
|               |                        |
| Bedrooms      | 3 rooms                |
| Bathroom      | 1 full bath + 2 toilet |
| Tatami Room   | 4 room                 |
| Parking Space | 1 car park             |
| Pet           | No                     |

| Distance from<br>Camp Zama<br>(Drive)         | 20 minutes                                 |
|-----------------------------------------------|--------------------------------------------|
| Distance from<br>closest station<br>(walking) | Kashiwadai<br>(Sotetsu-line)<br>17 minutes |