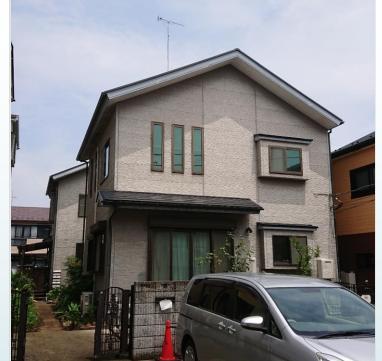

\*This list is updated every 1st, 3rd Monday.

File number A - 2000

| CITY               | Ayase-Shi        |
|--------------------|------------------|
| Unit Type          | House            |
| Size (Square feet) | 1806 Square feet |
| Year Built         | 1990             |

| Rent Amount      | 248,000 yen   | *Appliance included  |
|------------------|---------------|----------------------|
| Appreciation fee | 248,000 yen   |                      |
| Commission       | 272,800 yen   |                      |
| Security Deposit | 248,000 yen   |                      |
| Total            | 1,016,800 yen | + Renter's Insurance |

|               | _                      |
|---------------|------------------------|
|               |                        |
| Bedrooms      | 3 rooms                |
| Bathroom      | 1 full bath + 2 toilet |
| Tatami Room   | 4 room                 |
| Parking Space | 1 car park             |
| Pet           | No                     |

| Distance from<br>Camp Zama<br>(Drive)         | 20 minutes                                 |
|-----------------------------------------------|--------------------------------------------|
| Distance from<br>closest station<br>(walking) | Kashiwadai<br>(Sotetsu-line)<br>17 minutes |