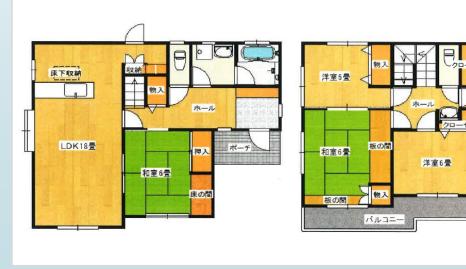

\*This list is updated every 1st, 3rd Monday.

File number A - 2000

| CITY               | Ayase-Shi        |
|--------------------|------------------|
| Unit Type          | House            |
| Size (Square feet) | 1806 Square feet |
| Year Built         | 1990             |

| Rent Amount      | 248,000 yen   | *Appliance included  |
|------------------|---------------|----------------------|
| Appreciation fee | 248,000 yen   |                      |
| Commission       | 272,800 yen   |                      |
| Security Deposit | 248,000 yen   |                      |
| Total            | 1,016,800 yen | + Renter's Insurance |

|               | _                      |
|---------------|------------------------|
|               |                        |
| Bedrooms      | 3 rooms                |
| Bathroom      | 1 full bath + 2 toilet |
| Tatami Room   | 4 room                 |
| Parking Space | 1 car park             |
| Pet           | No                     |

| Distance from<br>Camp Zama<br>(Drive)         | 20 minutes                                 |
|-----------------------------------------------|--------------------------------------------|
| Distance from<br>closest station<br>(walking) | Kashiwadai<br>(Sotetsu-line)<br>17 minutes |