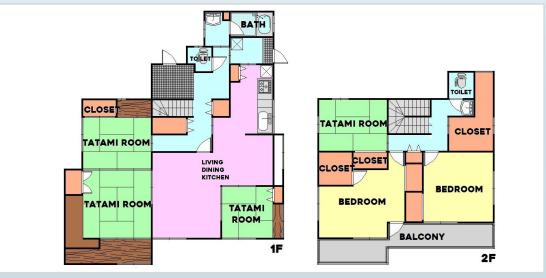

\*This list is updated every 1st, 3rd Monday.

File number A - 2000

| CITY               | Ayase-Shi        |
|--------------------|------------------|
| Unit Type          | House            |
| Size (Square feet) | 1806 Square feet |
| Year Built         | 1990             |

| Rent Amount      | 248,000 yen   | *Appliance included  |
|------------------|---------------|----------------------|
| Appreciation fee | 248,000 yen   |                      |
| Commission       | 272,800 yen   |                      |
| Security Deposit | 248,000 yen   |                      |
| Total            | 1,016,800 yen | + Renter's Insurance |

|               | _                      |
|---------------|------------------------|
|               |                        |
| Bedrooms      | 3 rooms                |
| Bathroom      | 1 full bath + 2 toilet |
| Tatami Room   | 4 room                 |
| Parking Space | 1 car park             |
| Pet           | No                     |

| Distance from<br>Camp Zama<br>(Drive)         | 20 minutes                                 |
|-----------------------------------------------|--------------------------------------------|
| Distance from<br>closest station<br>(walking) | Kashiwadai<br>(Sotetsu-line)<br>17 minutes |