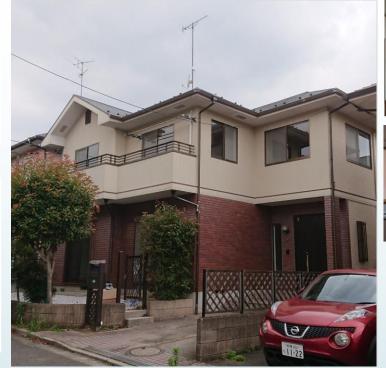

\*This list is updated every 1st, 3rd Monday.

File number A - 2000

| CITY               | Ayase-Shi        |
|--------------------|------------------|
| Unit Type          | House            |
| Size (Square feet) | 1806 Square feet |
| Year Built         | 1990             |

| Rent Amount      | 248,000 yen   | *Appliance included  |
|------------------|---------------|----------------------|
| Appreciation fee | 248,000 yen   |                      |
| Commission       | 272,800 yen   |                      |
| Security Deposit | 248,000 yen   |                      |
| Total            | 1,016,800 yen | + Renter's Insurance |

|               | _                      |
|---------------|------------------------|
|               |                        |
| Bedrooms      | 3 rooms                |
| Bathroom      | 1 full bath + 2 toilet |
| Tatami Room   | 4 room                 |
| Parking Space | 1 car park             |
| Pet           | No                     |

| Distance from<br>Camp Zama<br>(Drive)         | 20 minutes                                 |
|-----------------------------------------------|--------------------------------------------|
| Distance from<br>closest station<br>(walking) | Kashiwadai<br>(Sotetsu-line)<br>17 minutes |