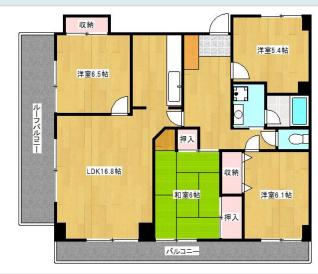

\*This list is updated every 1st, 3rd Monday.

File number A - 2000

| CITY               | Ayase-Shi        |
|--------------------|------------------|
| Unit Type          | House            |
| Size (Square feet) | 1806 Square feet |
| Year Built         | 1990             |

| Rent Amount      | 248,000 yen   | *Appliance included  |
|------------------|---------------|----------------------|
| Appreciation fee | 248,000 yen   |                      |
| Commission       | 272,800 yen   |                      |
| Security Deposit | 248,000 yen   |                      |
| Total            | 1,016,800 yen | + Renter's Insurance |

|               | _                      |
|---------------|------------------------|
|               |                        |
| Bedrooms      | 3 rooms                |
| Bathroom      | 1 full bath + 2 toilet |
| Tatami Room   | 4 room                 |
| Parking Space | 1 car park             |
| Pet           | No                     |

| Distance from<br>Camp Zama<br>(Drive)         | 20 minutes                                 |
|-----------------------------------------------|--------------------------------------------|
| Distance from<br>closest station<br>(walking) | Kashiwadai<br>(Sotetsu-line)<br>17 minutes |