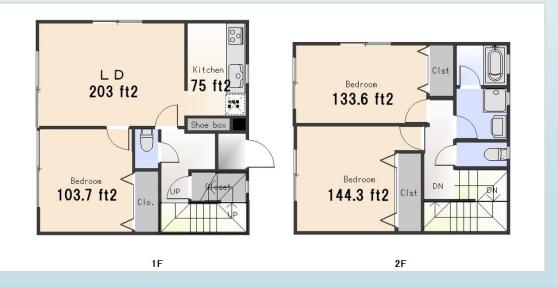

\*This list is updated every 1st, 3rd Monday.

File number A - 2000

| CITY               | Ayase-Shi        |
|--------------------|------------------|
| Unit Type          | House            |
| Size (Square feet) | 1806 Square feet |
| Year Built         | 1990             |

| Rent Amount      | 248,000 yen   | *Appliance included  |
|------------------|---------------|----------------------|
| Appreciation fee | 248,000 yen   |                      |
| Commission       | 272,800 yen   |                      |
| Security Deposit | 248,000 yen   |                      |
| Total            | 1,016,800 yen | + Renter's Insurance |

|               | _                      |
|---------------|------------------------|
|               |                        |
| Bedrooms      | 3 rooms                |
| Bathroom      | 1 full bath + 2 toilet |
| Tatami Room   | 4 room                 |
| Parking Space | 1 car park             |
| Pet           | No                     |

| Distance from<br>Camp Zama<br>(Drive)         | 20 minutes                                 |
|-----------------------------------------------|--------------------------------------------|
| Distance from<br>closest station<br>(walking) | Kashiwadai<br>(Sotetsu-line)<br>17 minutes |