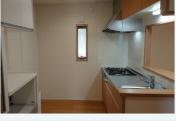

\*This list is updated every 1st, 3rd Monday.

File number A - 2000

| CITY               | Ayase-Shi        |
|--------------------|------------------|
| Unit Type          | House            |
| Size (Square feet) | 1806 Square feet |
| Year Built         | 1990             |

| Rent Amount      | 248,000 yen   | *Appliance included  |
|------------------|---------------|----------------------|
| Appreciation fee | 248,000 yen   |                      |
| Commission       | 272,800 yen   |                      |
| Security Deposit | 248,000 yen   |                      |
| Total            | 1,016,800 yen | + Renter's Insurance |

|               | _                      |
|---------------|------------------------|
|               |                        |
| Bedrooms      | 3 rooms                |
| Bathroom      | 1 full bath + 2 toilet |
| Tatami Room   | 4 room                 |
| Parking Space | 1 car park             |
| Pet           | No                     |

| Distance from<br>Camp Zama<br>(Drive)         | 20 minutes                                 |
|-----------------------------------------------|--------------------------------------------|
| Distance from<br>closest station<br>(walking) | Kashiwadai<br>(Sotetsu-line)<br>17 minutes |