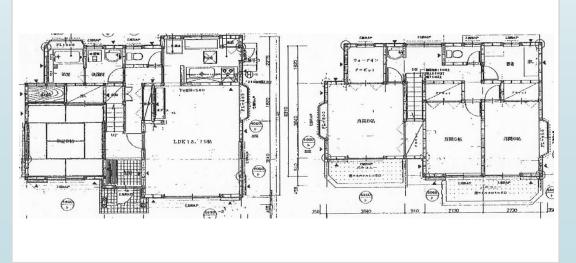

\*This list is updated every 1st, 3rd Monday.

File number A - 2000

| CITY               | Ayase-Shi        |
|--------------------|------------------|
| Unit Type          | House            |
| Size (Square feet) | 1806 Square feet |
| Year Built         | 1990             |

| Rent Amount      | 248,000 yen   | *Appliance included  |
|------------------|---------------|----------------------|
| Appreciation fee | 248,000 yen   |                      |
| Commission       | 272,800 yen   |                      |
| Security Deposit | 248,000 yen   |                      |
| Total            | 1,016,800 yen | + Renter's Insurance |

|               | _                      |
|---------------|------------------------|
|               |                        |
| Bedrooms      | 3 rooms                |
| Bathroom      | 1 full bath + 2 toilet |
| Tatami Room   | 4 room                 |
| Parking Space | 1 car park             |
| Pet           | No                     |

| Distance from<br>Camp Zama<br>(Drive)         | 20 minutes                                 |
|-----------------------------------------------|--------------------------------------------|
| Distance from<br>closest station<br>(walking) | Kashiwadai<br>(Sotetsu-line)<br>17 minutes |