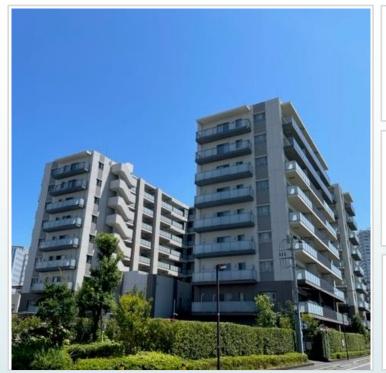

File number R-2064

| CITY               | Yamato-Shi       |
|--------------------|------------------|
| Unit Type          | Apartment        |
| Size (Square feet) | 1063 Square feet |
| Year Built         | 2000             |

| Rent Amount      | 230,000 yen |                      |
|------------------|-------------|----------------------|
| Appreciation fee | 230,000 yen |                      |
| Commission       | 253,000 yen |                      |
| Security Deposit | 230,000 yen |                      |
| Total            | 943,000 yen | + Renter's Insurance |

| Bedrooms      | 2 rooms                   |
|---------------|---------------------------|
| Bathroom      | 1 full bath<br>+ 2 toilet |
| Tatami Room   | 0                         |
| Parking Space | 0 car park                |
| Pet           | No                        |

| Distance from<br>Camp Zama<br>(Drive)         | 20 minutes                                       |
|-----------------------------------------------|--------------------------------------------------|
| Distance from<br>closest station<br>(walking) | Chuo Rinkan Station<br>(Odakyu-Enoshima<br>line) |
|                                               | 5 minutes                                        |