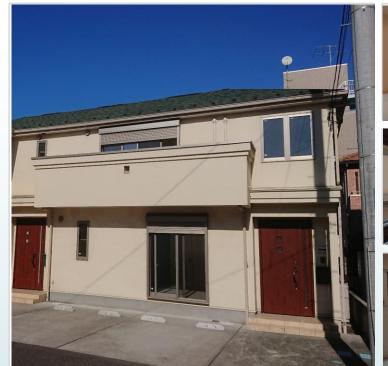

\*This list is updated every 1st, 3rd Monday.

File number A - 2000

| CITY               | Ayase-Shi        |
|--------------------|------------------|
| Unit Type          | House            |
| Size (Square feet) | 1806 Square feet |
| Year Built         | 1990             |

| Rent Amount      | 248,000 yen   | *Appliance included  |
|------------------|---------------|----------------------|
| Appreciation fee | 248,000 yen   |                      |
| Commission       | 272,800 yen   |                      |
| Security Deposit | 248,000 yen   |                      |
| Total            | 1,016,800 yen | + Renter's Insurance |

|               | _                      |
|---------------|------------------------|
|               |                        |
| Bedrooms      | 3 rooms                |
| Bathroom      | 1 full bath + 2 toilet |
| Tatami Room   | 4 room                 |
| Parking Space | 1 car park             |
| Pet           | No                     |

| Distance from<br>Camp Zama<br>(Drive)         | 20 minutes                                 |
|-----------------------------------------------|--------------------------------------------|
| Distance from<br>closest station<br>(walking) | Kashiwadai<br>(Sotetsu-line)<br>17 minutes |