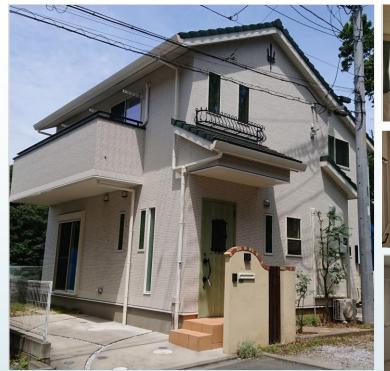

\*This list is updated every 1st, 3rd Monday.

File number A - 2000

| CITY               | Ayase-Shi        |
|--------------------|------------------|
| Unit Type          | House            |
| Size (Square feet) | 1806 Square feet |
| Year Built         | 1990             |

| Rent Amount      | 248,000 yen   | *Appliance included  |
|------------------|---------------|----------------------|
| Appreciation fee | 248,000 yen   |                      |
| Commission       | 272,800 yen   |                      |
| Security Deposit | 248,000 yen   |                      |
| Total            | 1,016,800 yen | + Renter's Insurance |

|               | _                      |
|---------------|------------------------|
|               |                        |
| Bedrooms      | 3 rooms                |
| Bathroom      | 1 full bath + 2 toilet |
| Tatami Room   | 4 room                 |
| Parking Space | 1 car park             |
| Pet           | No                     |

| Distance from<br>Camp Zama<br>(Drive)         | 20 minutes                                 |
|-----------------------------------------------|--------------------------------------------|
| Distance from<br>closest station<br>(walking) | Kashiwadai<br>(Sotetsu-line)<br>17 minutes |