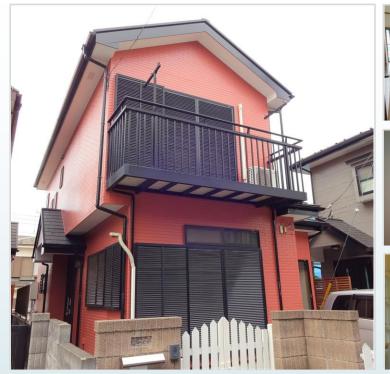

\*This list is updated every 1st, 3rd Monday.

File number A - 2000

| CITY               | Ayase-Shi        |
|--------------------|------------------|
| Unit Type          | House            |
| Size (Square feet) | 1806 Square feet |
| Year Built         | 1990             |

| Rent Amount      | 248,000 yen   | *Appliance included  |
|------------------|---------------|----------------------|
| Appreciation fee | 248,000 yen   |                      |
| Commission       | 272,800 yen   |                      |
| Security Deposit | 248,000 yen   |                      |
| Total            | 1,016,800 yen | + Renter's Insurance |

|               | _                      |
|---------------|------------------------|
|               |                        |
| Bedrooms      | 3 rooms                |
| Bathroom      | 1 full bath + 2 toilet |
| Tatami Room   | 4 room                 |
| Parking Space | 1 car park             |
| Pet           | No                     |

| Distance from<br>Camp Zama<br>(Drive)         | 20 minutes                                 |
|-----------------------------------------------|--------------------------------------------|
| Distance from<br>closest station<br>(walking) | Kashiwadai<br>(Sotetsu-line)<br>17 minutes |