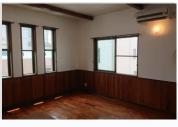

\*This list is updated every 1st, 3rd Monday.

File number A - 2000

| CITY               | Ayase-Shi        |
|--------------------|------------------|
| Unit Type          | House            |
| Size (Square feet) | 1806 Square feet |
| Year Built         | 1990             |

| Rent Amount      | 248,000 yen   | *Appliance included  |
|------------------|---------------|----------------------|
| Appreciation fee | 248,000 yen   |                      |
| Commission       | 272,800 yen   |                      |
| Security Deposit | 248,000 yen   |                      |
| Total            | 1,016,800 yen | + Renter's Insurance |

|               | _                      |
|---------------|------------------------|
|               |                        |
| Bedrooms      | 3 rooms                |
| Bathroom      | 1 full bath + 2 toilet |
| Tatami Room   | 4 room                 |
| Parking Space | 1 car park             |
| Pet           | No                     |

| Distance from<br>Camp Zama<br>(Drive)         | 20 minutes                                 |
|-----------------------------------------------|--------------------------------------------|
| Distance from<br>closest station<br>(walking) | Kashiwadai<br>(Sotetsu-line)<br>17 minutes |