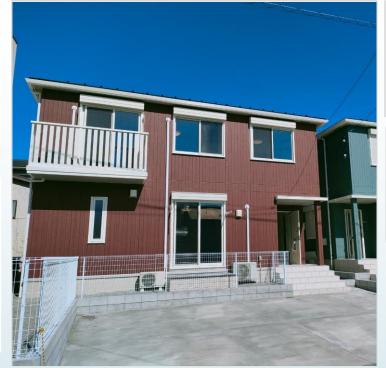

\*This list is updated every 1st, 3rd Monday.

File number A - 2000

| CITY               | Ayase-Shi        |
|--------------------|------------------|
| Unit Type          | House            |
| Size (Square feet) | 1806 Square feet |
| Year Built         | 1990             |

| Rent Amount      | 248,000 yen   | *Appliance included  |
|------------------|---------------|----------------------|
| Appreciation fee | 248,000 yen   |                      |
| Commission       | 272,800 yen   |                      |
| Security Deposit | 248,000 yen   |                      |
| Total            | 1,016,800 yen | + Renter's Insurance |

|               | _                      |
|---------------|------------------------|
|               |                        |
| Bedrooms      | 3 rooms                |
| Bathroom      | 1 full bath + 2 toilet |
| Tatami Room   | 4 room                 |
| Parking Space | 1 car park             |
| Pet           | No                     |

| Distance from<br>Camp Zama<br>(Drive)         | 20 minutes                                 |
|-----------------------------------------------|--------------------------------------------|
| Distance from<br>closest station<br>(walking) | Kashiwadai<br>(Sotetsu-line)<br>17 minutes |