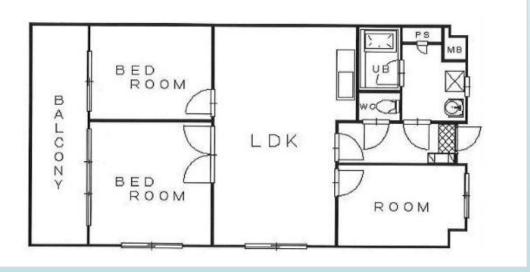

.2 x 1.8"

File number E -2014

| CITY               | Ebina-Shi       |
|--------------------|-----------------|
| Unit Type          | Apartment       |
| Size (Square feet) | 766 Square feet |
| Year Built         | 2016            |

| Rent Amount      | 210,000 yen |                      |
|------------------|-------------|----------------------|
| Appreciation fee | 210,000 yen |                      |
| Commission       | 231,000 yen |                      |
| Security Deposit | 210,000 yen |                      |
| Total            | 861,000 yen | + Renter's Insurance |

| Bedrooms      | 3 rooms                   |
|---------------|---------------------------|
| Bathroom      | 1 full bath<br>+ 1 toilet |
| Tatami Room   | 0 room                    |
| Parking Space | 1 car park                |
| Pet           | No                        |

| Distance from<br>Camp Zama<br>(Drive)         | 16 minutes                                                                    |
|-----------------------------------------------|-------------------------------------------------------------------------------|
| Distance from<br>closest station<br>(walking) | Ebina<br>(Odakyu-Odawara-<br>line, Sotetsu-line,<br>Sagami-line)<br>3 minutes |