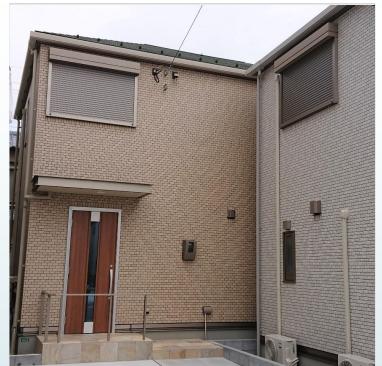

| CITY               | Zama-Shi         |
|--------------------|------------------|
| Unit Type          | House            |
| Size (Square feet) | 1420 Square feet |
| Year Built         | 2022             |

| Rent Amount      | 235,000 yen |                      |
|------------------|-------------|----------------------|
| Appreciation fee | 235,000 yen |                      |
| Commission       | 258,500 yen |                      |
| Security Deposit | 235,000 yen |                      |
| Total            | 963,500 yen | + Renter's Insurance |

| Bedrooms      | 3 rooms                   |
|---------------|---------------------------|
| Bathroom      | 1 full bath<br>+ 2 toilet |
| Tatami Room   | 0                         |
| Parking Space | 2 car park                |
| Pet           | No                        |

| Distance from<br>Camp Zama<br>(Drive)         | 3 minutes                                   |
|-----------------------------------------------|---------------------------------------------|
| Distance from<br>closest station<br>(walking) | Sobudaishita<br>(Sagami-line)<br>15 minutes |