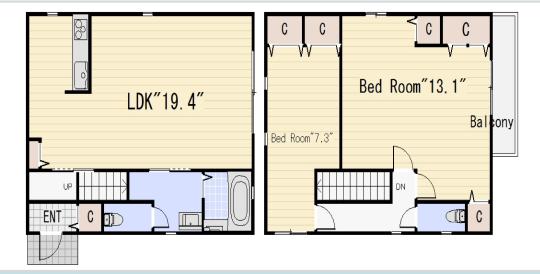

\*This list is updated every 1st, 3rd Monday.

File number A - 2000

| CITY               | Ayase-Shi        |
|--------------------|------------------|
| Unit Type          | House            |
| Size (Square feet) | 1806 Square feet |
| Year Built         | 1990             |

| Rent Amount      | 248,000 yen   | *Appliance included  |
|------------------|---------------|----------------------|
| Appreciation fee | 248,000 yen   |                      |
| Commission       | 272,800 yen   |                      |
| Security Deposit | 248,000 yen   |                      |
| Total            | 1,016,800 yen | + Renter's Insurance |

|               | _                      |
|---------------|------------------------|
|               |                        |
| Bedrooms      | 3 rooms                |
| Bathroom      | 1 full bath + 2 toilet |
| Tatami Room   | 4 room                 |
| Parking Space | 1 car park             |
| Pet           | No                     |

| Distance from<br>Camp Zama<br>(Drive)         | 20 minutes                                 |
|-----------------------------------------------|--------------------------------------------|
| Distance from<br>closest station<br>(walking) | Kashiwadai<br>(Sotetsu-line)<br>17 minutes |