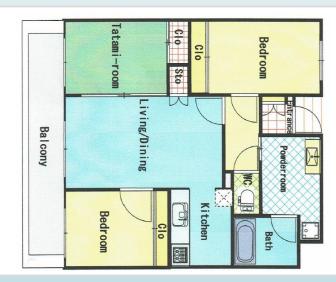

.2 x 1.8"

File number E -2014

| CITY               | Ebina-Shi       |
|--------------------|-----------------|
| Unit Type          | Apartment       |
| Size (Square feet) | 766 Square feet |
| Year Built         | 2016            |

| Rent Amount      | 210,000 yen |                      |
|------------------|-------------|----------------------|
| Appreciation fee | 210,000 yen |                      |
| Commission       | 231,000 yen |                      |
| Security Deposit | 210,000 yen |                      |
| Total            | 861,000 yen | + Renter's Insurance |

| Bedrooms      | 3 rooms                   |
|---------------|---------------------------|
| Bathroom      | 1 full bath<br>+ 1 toilet |
| Tatami Room   | 0 room                    |
| Parking Space | 1 car park                |
| Pet           | No                        |

| Distance from<br>Camp Zama<br>(Drive)         | 16 minutes                                                                    |
|-----------------------------------------------|-------------------------------------------------------------------------------|
| Distance from<br>closest station<br>(walking) | Ebina<br>(Odakyu-Odawara-<br>line, Sotetsu-line,<br>Sagami-line)<br>3 minutes |