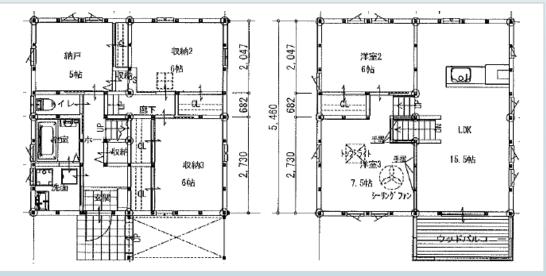

\*This list is updated every 1st, 3rd Monday.

File number A - 2000

| CITY               | Ayase-Shi        |
|--------------------|------------------|
| Unit Type          | House            |
| Size (Square feet) | 1806 Square feet |
| Year Built         | 1990             |

| Rent Amount      | 248,000 yen   | *Appliance included  |
|------------------|---------------|----------------------|
| Appreciation fee | 248,000 yen   |                      |
| Commission       | 272,800 yen   |                      |
| Security Deposit | 248,000 yen   |                      |
| Total            | 1,016,800 yen | + Renter's Insurance |

|               | _                      |
|---------------|------------------------|
|               |                        |
| Bedrooms      | 3 rooms                |
| Bathroom      | 1 full bath + 2 toilet |
| Tatami Room   | 4 room                 |
| Parking Space | 1 car park             |
| Pet           | No                     |

| Distance from<br>Camp Zama<br>(Drive)         | 20 minutes                                 |
|-----------------------------------------------|--------------------------------------------|
| Distance from<br>closest station<br>(walking) | Kashiwadai<br>(Sotetsu-line)<br>17 minutes |