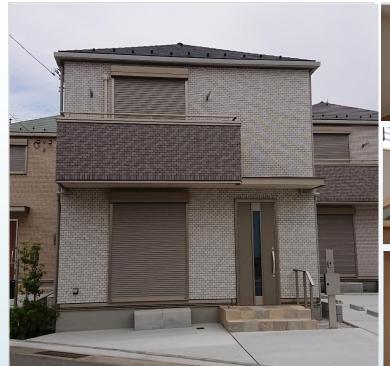

\*This list is updated every 1st, 3rd Monday.

File number A - 2000

| CITY               | Ayase-Shi        |
|--------------------|------------------|
| Unit Type          | House            |
| Size (Square feet) | 1806 Square feet |
| Year Built         | 1990             |

| Rent Amount      | 248,000 yen   | *Appliance included  |
|------------------|---------------|----------------------|
| Appreciation fee | 248,000 yen   |                      |
| Commission       | 272,800 yen   |                      |
| Security Deposit | 248,000 yen   |                      |
| Total            | 1,016,800 yen | + Renter's Insurance |

|               | _                      |
|---------------|------------------------|
|               |                        |
| Bedrooms      | 3 rooms                |
| Bathroom      | 1 full bath + 2 toilet |
| Tatami Room   | 4 room                 |
| Parking Space | 1 car park             |
| Pet           | No                     |

| Distance from<br>Camp Zama<br>(Drive)         | 20 minutes                                 |
|-----------------------------------------------|--------------------------------------------|
| Distance from<br>closest station<br>(walking) | Kashiwadai<br>(Sotetsu-line)<br>17 minutes |