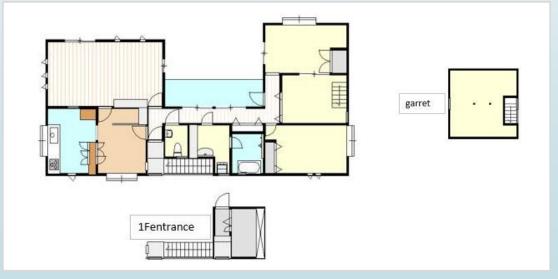

\*This list is updated every 1st, 3rd Monday.

File number A - 2000

| CITY               | Ayase-Shi        |
|--------------------|------------------|
| Unit Type          | House            |
| Size (Square feet) | 1806 Square feet |
| Year Built         | 1990             |

| Rent Amount      | 248,000 yen   | *Appliance included  |
|------------------|---------------|----------------------|
| Appreciation fee | 248,000 yen   |                      |
| Commission       | 272,800 yen   |                      |
| Security Deposit | 248,000 yen   |                      |
| Total            | 1,016,800 yen | + Renter's Insurance |

|               | _                      |
|---------------|------------------------|
|               |                        |
| Bedrooms      | 3 rooms                |
| Bathroom      | 1 full bath + 2 toilet |
| Tatami Room   | 4 room                 |
| Parking Space | 1 car park             |
| Pet           | No                     |

| Distance from<br>Camp Zama<br>(Drive)         | 20 minutes                                 |
|-----------------------------------------------|--------------------------------------------|
| Distance from<br>closest station<br>(walking) | Kashiwadai<br>(Sotetsu-line)<br>17 minutes |