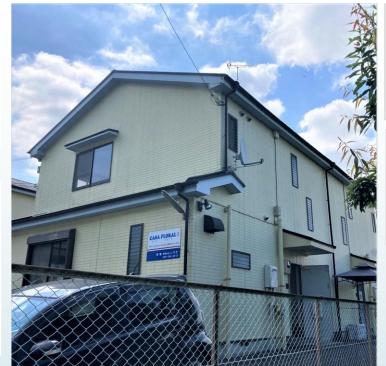

\*This list is updated every 1st, 3rd Monday.

File number A - 2000

| CITY               | Ayase-Shi        |
|--------------------|------------------|
| Unit Type          | House            |
| Size (Square feet) | 1806 Square feet |
| Year Built         | 1990             |

| Rent Amount      | 248,000 yen   | *Appliance included  |
|------------------|---------------|----------------------|
| Appreciation fee | 248,000 yen   |                      |
| Commission       | 272,800 yen   |                      |
| Security Deposit | 248,000 yen   |                      |
| Total            | 1,016,800 yen | + Renter's Insurance |

|               | _                      |
|---------------|------------------------|
|               |                        |
| Bedrooms      | 3 rooms                |
| Bathroom      | 1 full bath + 2 toilet |
| Tatami Room   | 4 room                 |
| Parking Space | 1 car park             |
| Pet           | No                     |

| Distance from<br>Camp Zama<br>(Drive)         | 20 minutes                                 |
|-----------------------------------------------|--------------------------------------------|
| Distance from<br>closest station<br>(walking) | Kashiwadai<br>(Sotetsu-line)<br>17 minutes |