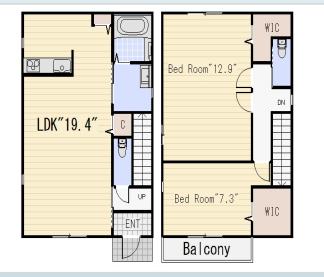

洋室6.5畳

サービスバルコニー

| CITY               | Zama-Shi         |
|--------------------|------------------|
| Unit Type          | House            |
| Size (Square feet) | 1237 Square feet |
| Year Built         | 2017             |