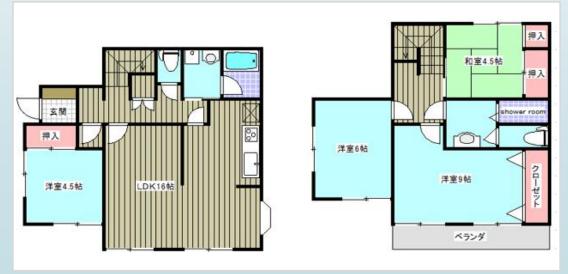

\*This list is updated every 1st, 3rd Monday.

File number A - 2000

| CITY               | Ayase-Shi        |
|--------------------|------------------|
| Unit Type          | House            |
| Size (Square feet) | 1806 Square feet |
| Year Built         | 1990             |

| Rent Amount      | 248,000 yen   | *Appliance included  |
|------------------|---------------|----------------------|
| Appreciation fee | 248,000 yen   |                      |
| Commission       | 272,800 yen   |                      |
| Security Deposit | 248,000 yen   |                      |
| Total            | 1,016,800 yen | + Renter's Insurance |

|               | _                      |
|---------------|------------------------|
|               |                        |
| Bedrooms      | 3 rooms                |
| Bathroom      | 1 full bath + 2 toilet |
| Tatami Room   | 4 room                 |
| Parking Space | 1 car park             |
| Pet           | No                     |

| Distance from<br>Camp Zama<br>(Drive)         | 20 minutes                                 |
|-----------------------------------------------|--------------------------------------------|
| Distance from<br>closest station<br>(walking) | Kashiwadai<br>(Sotetsu-line)<br>17 minutes |