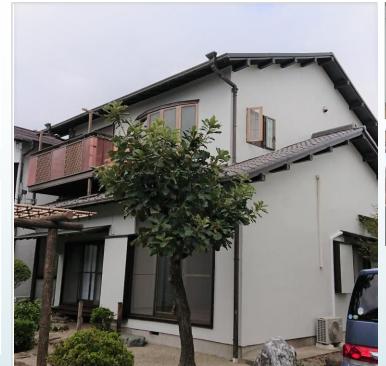

\*This list is updated every 1st, 3rd Monday.

File number A - 2000

| CITY               | Ayase-Shi        |
|--------------------|------------------|
| Unit Type          | House            |
| Size (Square feet) | 1806 Square feet |
| Year Built         | 1990             |

| Rent Amount      | 248,000 yen   | *Appliance included  |
|------------------|---------------|----------------------|
| Appreciation fee | 248,000 yen   |                      |
| Commission       | 272,800 yen   |                      |
| Security Deposit | 248,000 yen   |                      |
| Total            | 1,016,800 yen | + Renter's Insurance |

|               | _                      |
|---------------|------------------------|
|               |                        |
| Bedrooms      | 3 rooms                |
| Bathroom      | 1 full bath + 2 toilet |
| Tatami Room   | 4 room                 |
| Parking Space | 1 car park             |
| Pet           | No                     |

| Distance from<br>Camp Zama<br>(Drive)         | 20 minutes                                 |
|-----------------------------------------------|--------------------------------------------|
| Distance from<br>closest station<br>(walking) | Kashiwadai<br>(Sotetsu-line)<br>17 minutes |