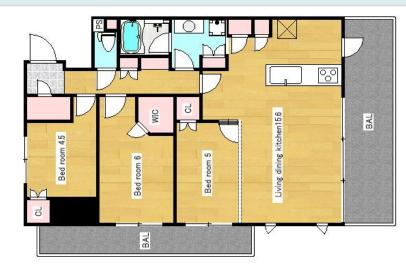

| CITY               | Atsugi-Shi       |
|--------------------|------------------|
| Unit Type          | Apartment        |
| Size (Square feet) | 1154 Square feet |
| Year Built         | 1991             |

| Rent Amount      | 199,000 yen |                      |
|------------------|-------------|----------------------|
| Appreciation fee | 199,000 yen |                      |
| Commission       | 218,900 yen |                      |
| Security Deposit | 199,000 yen |                      |
| Total            | 815,900 yen | + Renter's Insurance |

| Bedrooms      | 3 rooms                   |
|---------------|---------------------------|
| Bathroom      | 1 full bath<br>+ 1 toilet |
| Tatami Room   | 1                         |
| Parking Space | 1 car park                |
| Pet           | No                        |

| Distance from<br>Camp Zama<br>(Drive)         | 20 minutes                                  |
|-----------------------------------------------|---------------------------------------------|
| Distance from<br>closest station<br>(walking) | Shimomizo<br>(JR Sagami-line)<br>50 minutes |