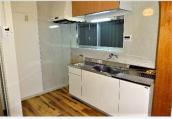

\*This list is updated every 1st, 3rd Monday.

File number A - 2000

| CITY               | Ayase-Shi        |
|--------------------|------------------|
| Unit Type          | House            |
| Size (Square feet) | 1806 Square feet |
| Year Built         | 1990             |

| Rent Amount      | 248,000 yen   | *Appliance included  |
|------------------|---------------|----------------------|
| Appreciation fee | 248,000 yen   |                      |
| Commission       | 272,800 yen   |                      |
| Security Deposit | 248,000 yen   |                      |
| Total            | 1,016,800 yen | + Renter's Insurance |

|               | _                      |
|---------------|------------------------|
|               |                        |
| Bedrooms      | 3 rooms                |
| Bathroom      | 1 full bath + 2 toilet |
| Tatami Room   | 4 room                 |
| Parking Space | 1 car park             |
| Pet           | No                     |

| Distance from<br>Camp Zama<br>(Drive)         | 20 minutes                                 |
|-----------------------------------------------|--------------------------------------------|
| Distance from<br>closest station<br>(walking) | Kashiwadai<br>(Sotetsu-line)<br>17 minutes |