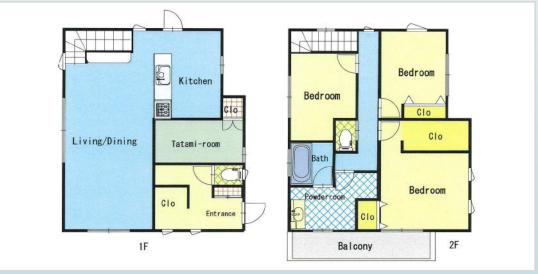

\*This list is updated every 1st, 3rd Monday.

File number A - 2000

| CITY               | Ayase-Shi        |
|--------------------|------------------|
| Unit Type          | House            |
| Size (Square feet) | 1806 Square feet |
| Year Built         | 1990             |

| Rent Amount      | 248,000 yen   | *Appliance included  |
|------------------|---------------|----------------------|
| Appreciation fee | 248,000 yen   |                      |
| Commission       | 272,800 yen   |                      |
| Security Deposit | 248,000 yen   |                      |
| Total            | 1,016,800 yen | + Renter's Insurance |

|               | _                      |
|---------------|------------------------|
|               |                        |
| Bedrooms      | 3 rooms                |
| Bathroom      | 1 full bath + 2 toilet |
| Tatami Room   | 4 room                 |
| Parking Space | 1 car park             |
| Pet           | No                     |

| Distance from<br>Camp Zama<br>(Drive)         | 20 minutes                                 |
|-----------------------------------------------|--------------------------------------------|
| Distance from<br>closest station<br>(walking) | Kashiwadai<br>(Sotetsu-line)<br>17 minutes |