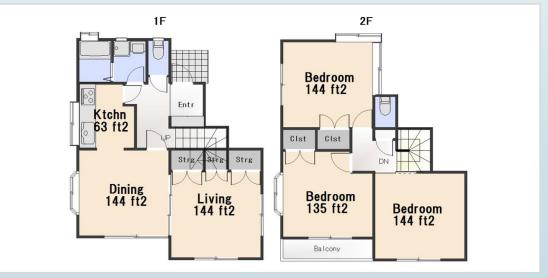

File number SA - 2220

| CITY               | Atsugi-Shi       |
|--------------------|------------------|
| Unit Type          | House            |
| Size (Square feet) | 1542 Square feet |
| Year Built         | 1975             |

| Rent Amount      | 215,000 yen |                      |
|------------------|-------------|----------------------|
| Appreciation fee | 215,000 yen |                      |
| Commission       | 236,500 yen |                      |
| Security Deposit | 215,000 yen |                      |
| Total            | 881,500 yen | + Renter's Insurance |

| Bedrooms      | 2 rooms           |
|---------------|-------------------|
| Bathroom      | 1 full + 2 toilet |
| Tatami Room   | 1 room            |
| Parking Space | 2 car park        |
| Pet           | Negotiable        |

| Distance from<br>Camp Zama<br>(Drive)         | 45 minutes                              |
|-----------------------------------------------|-----------------------------------------|
| Distance from<br>closest station<br>(walking) | Hon-Atsugi<br>(Odakyu-Odawara-<br>line) |
|                                               | 15 minutes                              |
|                                               |                                         |
|                                               |                                         |