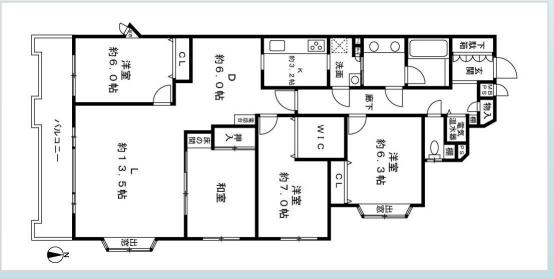

\*This list is updated every 1st, 3rd Monday.

File number A - 2000

| CITY               | Ayase-Shi        |
|--------------------|------------------|
| Unit Type          | House            |
| Size (Square feet) | 1806 Square feet |
| Year Built         | 1990             |

| Rent Amount      | 248,000 yen   | *Appliance included  |
|------------------|---------------|----------------------|
| Appreciation fee | 248,000 yen   |                      |
| Commission       | 272,800 yen   |                      |
| Security Deposit | 248,000 yen   |                      |
| Total            | 1,016,800 yen | + Renter's Insurance |

|               | _                      |
|---------------|------------------------|
|               |                        |
| Bedrooms      | 3 rooms                |
| Bathroom      | 1 full bath + 2 toilet |
| Tatami Room   | 4 room                 |
| Parking Space | 1 car park             |
| Pet           | No                     |

| Distance from<br>Camp Zama<br>(Drive)         | 20 minutes                                 |
|-----------------------------------------------|--------------------------------------------|
| Distance from<br>closest station<br>(walking) | Kashiwadai<br>(Sotetsu-line)<br>17 minutes |