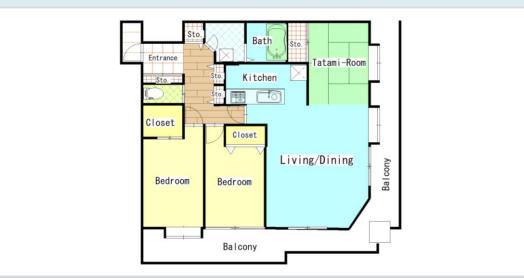

\*This list is updated every 1st, 3rd Monday.

File number A - 2000

| CITY               | Ayase-Shi        |
|--------------------|------------------|
| Unit Type          | House            |
| Size (Square feet) | 1806 Square feet |
| Year Built         | 1990             |

| Rent Amount      | 248,000 yen   | *Appliance included  |
|------------------|---------------|----------------------|
| Appreciation fee | 248,000 yen   |                      |
| Commission       | 272,800 yen   |                      |
| Security Deposit | 248,000 yen   |                      |
| Total            | 1,016,800 yen | + Renter's Insurance |

|               | _                      |
|---------------|------------------------|
|               |                        |
| Bedrooms      | 3 rooms                |
| Bathroom      | 1 full bath + 2 toilet |
| Tatami Room   | 4 room                 |
| Parking Space | 1 car park             |
| Pet           | No                     |

| Distance from<br>Camp Zama<br>(Drive)         | 20 minutes                                 |
|-----------------------------------------------|--------------------------------------------|
| Distance from<br>closest station<br>(walking) | Kashiwadai<br>(Sotetsu-line)<br>17 minutes |