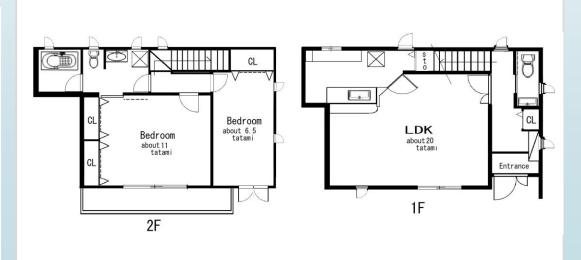

\*This list is updated every 1st, 3rd Monday.

File number A - 2000

| CITY               | Ayase-Shi        |
|--------------------|------------------|
| Unit Type          | House            |
| Size (Square feet) | 1806 Square feet |
| Year Built         | 1990             |

| Rent Amount      | 248,000 yen   | *Appliance included  |
|------------------|---------------|----------------------|
| Appreciation fee | 248,000 yen   |                      |
| Commission       | 272,800 yen   |                      |
| Security Deposit | 248,000 yen   |                      |
| Total            | 1,016,800 yen | + Renter's Insurance |

|               | _                      |
|---------------|------------------------|
|               |                        |
| Bedrooms      | 3 rooms                |
| Bathroom      | 1 full bath + 2 toilet |
| Tatami Room   | 4 room                 |
| Parking Space | 1 car park             |
| Pet           | No                     |

| Distance from<br>Camp Zama<br>(Drive)         | 20 minutes                                 |
|-----------------------------------------------|--------------------------------------------|
| Distance from<br>closest station<br>(walking) | Kashiwadai<br>(Sotetsu-line)<br>17 minutes |