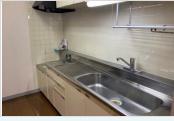

\*This list is updated every 1st, 3rd Monday.

File number A - 2000

| CITY               | Ayase-Shi        |
|--------------------|------------------|
| Unit Type          | House            |
| Size (Square feet) | 1806 Square feet |
| Year Built         | 1990             |

| Rent Amount      | 248,000 yen   | *Appliance included  |
|------------------|---------------|----------------------|
| Appreciation fee | 248,000 yen   |                      |
| Commission       | 272,800 yen   |                      |
| Security Deposit | 248,000 yen   |                      |
| Total            | 1,016,800 yen | + Renter's Insurance |

|               | _                      |
|---------------|------------------------|
|               |                        |
| Bedrooms      | 3 rooms                |
| Bathroom      | 1 full bath + 2 toilet |
| Tatami Room   | 4 room                 |
| Parking Space | 1 car park             |
| Pet           | No                     |

| Distance from<br>Camp Zama<br>(Drive)         | 20 minutes                                 |
|-----------------------------------------------|--------------------------------------------|
| Distance from<br>closest station<br>(walking) | Kashiwadai<br>(Sotetsu-line)<br>17 minutes |