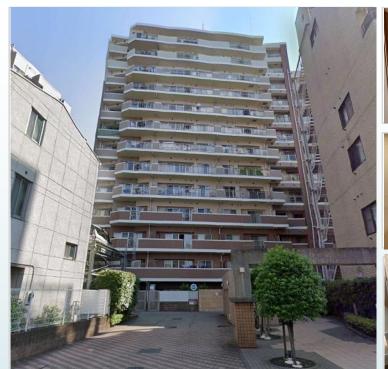

\*This list is updated every 1st, 3rd Monday.

File number A - 2000

| CITY               | Ayase-Shi        |
|--------------------|------------------|
| Unit Type          | House            |
| Size (Square feet) | 1806 Square feet |
| Year Built         | 1990             |

| Rent Amount      | 248,000 yen   | *Appliance included  |
|------------------|---------------|----------------------|
| Appreciation fee | 248,000 yen   |                      |
| Commission       | 272,800 yen   |                      |
| Security Deposit | 248,000 yen   |                      |
| Total            | 1,016,800 yen | + Renter's Insurance |

|               | _                      |
|---------------|------------------------|
|               |                        |
| Bedrooms      | 3 rooms                |
| Bathroom      | 1 full bath + 2 toilet |
| Tatami Room   | 4 room                 |
| Parking Space | 1 car park             |
| Pet           | No                     |

| Distance from<br>Camp Zama<br>(Drive)         | 20 minutes                                 |
|-----------------------------------------------|--------------------------------------------|
| Distance from<br>closest station<br>(walking) | Kashiwadai<br>(Sotetsu-line)<br>17 minutes |