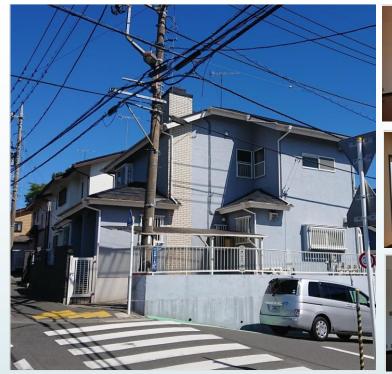

\*This list is updated every 1st, 3rd Monday.

File number A - 2000

| CITY               | Ayase-Shi        |
|--------------------|------------------|
| Unit Type          | House            |
| Size (Square feet) | 1806 Square feet |
| Year Built         | 1990             |

| Rent Amount      | 248,000 yen   | *Appliance included  |
|------------------|---------------|----------------------|
| Appreciation fee | 248,000 yen   |                      |
| Commission       | 272,800 yen   |                      |
| Security Deposit | 248,000 yen   |                      |
| Total            | 1,016,800 yen | + Renter's Insurance |

|               | _                      |
|---------------|------------------------|
|               |                        |
| Bedrooms      | 3 rooms                |
| Bathroom      | 1 full bath + 2 toilet |
| Tatami Room   | 4 room                 |
| Parking Space | 1 car park             |
| Pet           | No                     |

| Distance from<br>Camp Zama<br>(Drive)         | 20 minutes                                 |
|-----------------------------------------------|--------------------------------------------|
| Distance from<br>closest station<br>(walking) | Kashiwadai<br>(Sotetsu-line)<br>17 minutes |