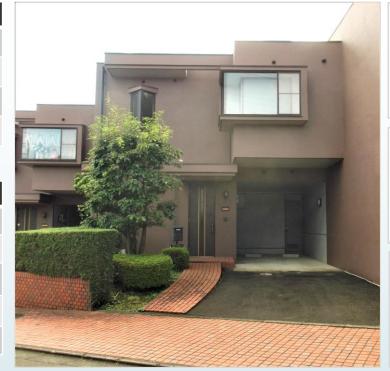

File number Z -0527

| CITY               | Zama-Shi         |
|--------------------|------------------|
| Unit Type          | Town House       |
| Size (Square feet) | 1283 Square feet |
| Year Built         | 1995             |

| Bedrooms      | 3 rooms                   |
|---------------|---------------------------|
| Bathroom      | 1 full bath<br>+ 2 toilet |
| Tatami Room   | N/A                       |
| Parking Space | 2 car park                |
| Pet           | Negotiable                |

| Distance from<br>Camp Zama<br>(Drive)         | 10 minutes                           |
|-----------------------------------------------|--------------------------------------|
| Distance from<br>closest station<br>(walking) | Yabe(Yokohama-<br>line)<br>8 minutes |