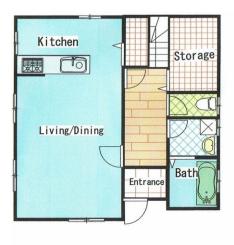

#### File number R-1213

| CITY               | Yamato-Shi          |
|--------------------|---------------------|
| Unit Type          | Apartment           |
| Size (Square feet) | 1980.00 Square feet |
| Year Built         | 1995                |

| Rent Amount      | 270,000 yen   |                      |
|------------------|---------------|----------------------|
| Appreciation fee | 270,000 yen   |                      |
| Commission       | 297,000 yen   |                      |
| Security Deposit | 270,000 yen   |                      |
| Total            | 1,107,000 yen | + Renter's Insurance |

| Bedrooms      | 3 rooms                   |
|---------------|---------------------------|
| Bathroom      | 1 full bath<br>+ 2 toilet |
| Tatami Room   | 0 room                    |
| Parking Space | 1 car park                |
| Pet           | No                        |

| Distance from<br>Camp Zama<br>(Drive)         | 20 minutes                                             |
|-----------------------------------------------|--------------------------------------------------------|
| Distance from<br>closest station<br>(walking) | Chuo Rinkan<br>(Odakyu Enoshima /<br>Denen Toshi-line) |
|                                               | 3 minutes                                              |