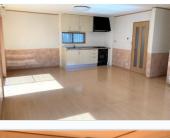

#### File number R-1213

| CITY               | Yamato-Shi          |
|--------------------|---------------------|
| Unit Type          | Apartment           |
| Size (Square feet) | 1980.00 Square feet |
| Year Built         | 1995                |

| Rent Amount      | 270,000 yen   |                      |
|------------------|---------------|----------------------|
| Appreciation fee | 270,000 yen   |                      |
| Commission       | 297,000 yen   |                      |
| Security Deposit | 270,000 yen   |                      |
| Total            | 1,107,000 yen | + Renter's Insurance |

| Bedrooms      | 3 rooms                   |
|---------------|---------------------------|
| Bathroom      | 1 full bath<br>+ 2 toilet |
| Tatami Room   | 0 room                    |
| Parking Space | 1 car park                |
| Pet           | No                        |

| Distance from<br>Camp Zama<br>(Drive)         | 20 minutes                                             |
|-----------------------------------------------|--------------------------------------------------------|
| Distance from<br>closest station<br>(walking) | Chuo Rinkan<br>(Odakyu Enoshima /<br>Denen Toshi-line) |
|                                               | 3 minutes                                              |