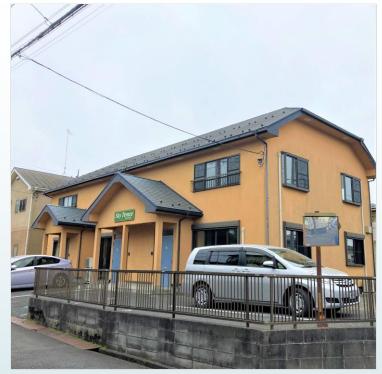

| CITY               | Sagamihara-Shi   |
|--------------------|------------------|
| Unit Type          | House            |
| Size (Square feet) | 1380 Square feet |
| Year Built         | 2011             |

| Rent Amount      | 225,000 yen |                      |
|------------------|-------------|----------------------|
| Appreciation fee | 225,000 yen |                      |
| Commission       | 247,500 yen |                      |
| Security Deposit | 225,000 yen |                      |
| Total            | 922,500 yen | + Renter's Insurance |

| 2edrooms      | 2 rooms                   |
|---------------|---------------------------|
| Bathroom      | 1 full bath<br>+ 2 toilet |
| Tatami Room   | 0 room                    |
| Parking Space | 1 car park                |
| Pet           | No                        |

| Distance from<br>Camp Zama<br>(Drive)         | 20 minutes                                          |
|-----------------------------------------------|-----------------------------------------------------|
| Distance from<br>closest station<br>(walking) | Sagami-Ono<br>(Odakyu<br>Odawara/Enoshima<br>-line) |
|                                               | 10 minutes                                          |