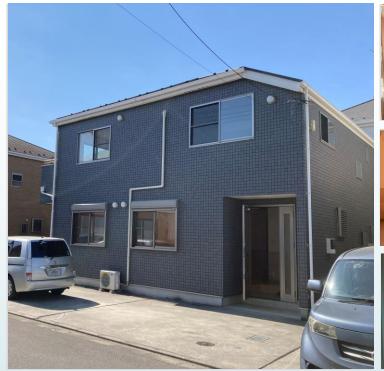

#### File number R-1213

| CITY               | Yamato-Shi          |
|--------------------|---------------------|
| Unit Type          | Apartment           |
| Size (Square feet) | 1980.00 Square feet |
| Year Built         | 1995                |

| Rent Amount      | 270,000 yen   |                      |
|------------------|---------------|----------------------|
| Appreciation fee | 270,000 yen   |                      |
| Commission       | 297,000 yen   |                      |
| Security Deposit | 270,000 yen   |                      |
| Total            | 1,107,000 yen | + Renter's Insurance |

| Bedrooms      | 3 rooms                   |
|---------------|---------------------------|
| Bathroom      | 1 full bath<br>+ 2 toilet |
| Tatami Room   | 0 room                    |
| Parking Space | 1 car park                |
| Pet           | No                        |

| Distance from<br>Camp Zama<br>(Drive)         | 20 minutes                                             |
|-----------------------------------------------|--------------------------------------------------------|
| Distance from<br>closest station<br>(walking) | Chuo Rinkan<br>(Odakyu Enoshima /<br>Denen Toshi-line) |
|                                               | 3 minutes                                              |