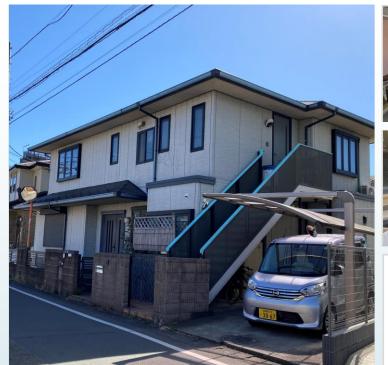

#### File number R-1213

| CITY               | Yamato-Shi          |
|--------------------|---------------------|
| Unit Type          | Apartment           |
| Size (Square feet) | 1980.00 Square feet |
| Year Built         | 1995                |

| Rent Amount      | 270,000 yen   |                      |
|------------------|---------------|----------------------|
| Appreciation fee | 270,000 yen   |                      |
| Commission       | 297,000 yen   |                      |
| Security Deposit | 270,000 yen   |                      |
| Total            | 1,107,000 yen | + Renter's Insurance |

| Bedrooms      | 3 rooms                   |
|---------------|---------------------------|
| Bathroom      | 1 full bath<br>+ 2 toilet |
| Tatami Room   | 0 room                    |
| Parking Space | 1 car park                |
| Pet           | No                        |

| Distance from<br>Camp Zama<br>(Drive)         | 20 minutes                                             |
|-----------------------------------------------|--------------------------------------------------------|
| Distance from<br>closest station<br>(walking) | Chuo Rinkan<br>(Odakyu Enoshima /<br>Denen Toshi-line) |
|                                               | 3 minutes                                              |