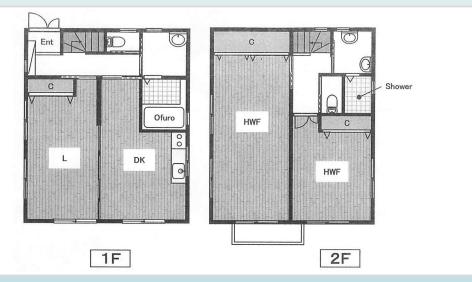

File number SA-2214

| CITY               | Machida-Shi      |
|--------------------|------------------|
| Unit Type          | Town House       |
| Size (Square feet) | 1641 Square feet |
| Year Built         | 1991             |

| Rent Amount      | 240,000 yen |                      |
|------------------|-------------|----------------------|
| Appreciation fee | 240,000 yen |                      |
| Commission       | 264,000 yen |                      |
| Security Deposit | 240,000 yen |                      |
| Total            | 984,000 yen | + Renter's Insurance |

| Bedrooms      | 4 rooms                   |
|---------------|---------------------------|
| Bathroom      | 1 full bath<br>+ 2 toilet |
| Tatami Room   | 1 room                    |
| Parking Space | 1 car park                |
| Pet           | Negotiable                |

| Distance from<br>Camp Zama<br>(Drive)         | 30 minutes                                                               |
|-----------------------------------------------|--------------------------------------------------------------------------|
| Distance from<br>closest station<br>(walking) | Naruse(Yokohama-<br>line)<br>or<br>Tsukushino(Tokyu<br>Denen Toshi-line) |