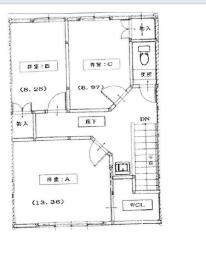

#### File number R-1213

| CITY               | Yamato-Shi          |
|--------------------|---------------------|
| Unit Type          | Apartment           |
| Size (Square feet) | 1980.00 Square feet |
| Year Built         | 1995                |

| Rent Amount      | 270,000 yen   |                      |
|------------------|---------------|----------------------|
| Appreciation fee | 270,000 yen   |                      |
| Commission       | 297,000 yen   |                      |
| Security Deposit | 270,000 yen   |                      |
| Total            | 1,107,000 yen | + Renter's Insurance |

| Bedrooms      | 3 rooms                   |
|---------------|---------------------------|
| Bathroom      | 1 full bath<br>+ 2 toilet |
| Tatami Room   | 0 room                    |
| Parking Space | 1 car park                |
| Pet           | No                        |

| Distance from<br>Camp Zama<br>(Drive)         | 20 minutes                                             |
|-----------------------------------------------|--------------------------------------------------------|
| Distance from<br>closest station<br>(walking) | Chuo Rinkan<br>(Odakyu Enoshima /<br>Denen Toshi-line) |
|                                               | 3 minutes                                              |