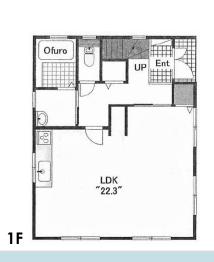

#### File number R-1213

| CITY               | Yamato-Shi          |
|--------------------|---------------------|
| Unit Type          | Apartment           |
| Size (Square feet) | 1980.00 Square feet |
| Year Built         | 1995                |

| Rent Amount      | 270,000 yen   |                      |
|------------------|---------------|----------------------|
| Appreciation fee | 270,000 yen   |                      |
| Commission       | 297,000 yen   |                      |
| Security Deposit | 270,000 yen   |                      |
| Total            | 1,107,000 yen | + Renter's Insurance |

| Bedrooms      | 3 rooms                   |
|---------------|---------------------------|
| Bathroom      | 1 full bath<br>+ 2 toilet |
| Tatami Room   | 0 room                    |
| Parking Space | 1 car park                |
| Pet           | No                        |

| Distance from<br>Camp Zama<br>(Drive)         | 20 minutes                                             |
|-----------------------------------------------|--------------------------------------------------------|
| Distance from<br>closest station<br>(walking) | Chuo Rinkan<br>(Odakyu Enoshima /<br>Denen Toshi-line) |
|                                               | 3 minutes                                              |