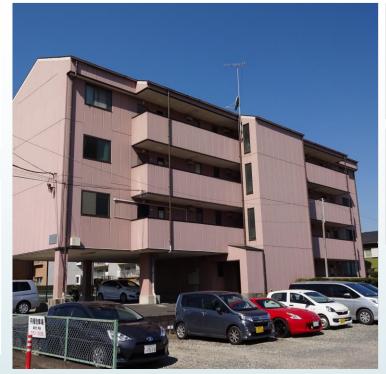

#### File number R-1213

| CITY               | Yamato-Shi          |
|--------------------|---------------------|
| Unit Type          | Apartment           |
| Size (Square feet) | 1980.00 Square feet |
| Year Built         | 1995                |

| Rent Amount      | 270,000 yen   |                      |
|------------------|---------------|----------------------|
| Appreciation fee | 270,000 yen   |                      |
| Commission       | 297,000 yen   |                      |
| Security Deposit | 270,000 yen   |                      |
| Total            | 1,107,000 yen | + Renter's Insurance |

| Bedrooms      | 3 rooms                   |
|---------------|---------------------------|
| Bathroom      | 1 full bath<br>+ 2 toilet |
| Tatami Room   | 0 room                    |
| Parking Space | 1 car park                |
| Pet           | No                        |

| Distance from<br>Camp Zama<br>(Drive)         | 20 minutes                                             |
|-----------------------------------------------|--------------------------------------------------------|
| Distance from<br>closest station<br>(walking) | Chuo Rinkan<br>(Odakyu Enoshima /<br>Denen Toshi-line) |
|                                               | 3 minutes                                              |