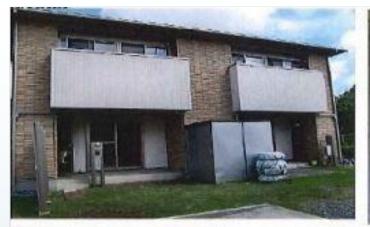

#### File number R-1213

| CITY               | Yamato-Shi          |
|--------------------|---------------------|
| Unit Type          | Apartment           |
| Size (Square feet) | 1980.00 Square feet |
| Year Built         | 1995                |

| Rent Amount      | 270,000 yen   |                      |
|------------------|---------------|----------------------|
| Appreciation fee | 270,000 yen   |                      |
| Commission       | 297,000 yen   |                      |
| Security Deposit | 270,000 yen   |                      |
| Total            | 1,107,000 yen | + Renter's Insurance |

| Bedrooms      | 3 rooms                   |
|---------------|---------------------------|
| Bathroom      | 1 full bath<br>+ 2 toilet |
| Tatami Room   | 0 room                    |
| Parking Space | 1 car park                |
| Pet           | No                        |

| Distance from<br>Camp Zama<br>(Drive)         | 20 minutes                                             |
|-----------------------------------------------|--------------------------------------------------------|
| Distance from<br>closest station<br>(walking) | Chuo Rinkan<br>(Odakyu Enoshima /<br>Denen Toshi-line) |
|                                               | 3 minutes                                              |