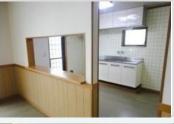

#### File number R-1213

| CITY               | Yamato-Shi          |
|--------------------|---------------------|
| Unit Type          | Apartment           |
| Size (Square feet) | 1980.00 Square feet |
| Year Built         | 1995                |

| Rent Amount      | 270,000 yen   |                      |
|------------------|---------------|----------------------|
| Appreciation fee | 270,000 yen   |                      |
| Commission       | 297,000 yen   |                      |
| Security Deposit | 270,000 yen   |                      |
| Total            | 1,107,000 yen | + Renter's Insurance |

| Bedrooms      | 3 rooms                   |
|---------------|---------------------------|
| Bathroom      | 1 full bath<br>+ 2 toilet |
| Tatami Room   | 0 room                    |
| Parking Space | 1 car park                |
| Pet           | No                        |

| Distance from<br>Camp Zama<br>(Drive)         | 20 minutes                                             |
|-----------------------------------------------|--------------------------------------------------------|
| Distance from<br>closest station<br>(walking) | Chuo Rinkan<br>(Odakyu Enoshima /<br>Denen Toshi-line) |
|                                               | 3 minutes                                              |