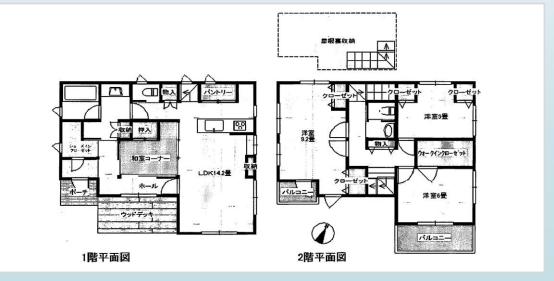

#### File number R-1213

| CITY               | Yamato-Shi          |
|--------------------|---------------------|
| Unit Type          | Apartment           |
| Size (Square feet) | 1980.00 Square feet |
| Year Built         | 1995                |

| Rent Amount      | 270,000 yen   |                      |
|------------------|---------------|----------------------|
| Appreciation fee | 270,000 yen   |                      |
| Commission       | 297,000 yen   |                      |
| Security Deposit | 270,000 yen   |                      |
| Total            | 1,107,000 yen | + Renter's Insurance |

| Bedrooms      | 3 rooms                   |
|---------------|---------------------------|
| Bathroom      | 1 full bath<br>+ 2 toilet |
| Tatami Room   | 0 room                    |
| Parking Space | 1 car park                |
| Pet           | No                        |

| Distance from<br>Camp Zama<br>(Drive)         | 20 minutes                                             |
|-----------------------------------------------|--------------------------------------------------------|
| Distance from<br>closest station<br>(walking) | Chuo Rinkan<br>(Odakyu Enoshima /<br>Denen Toshi-line) |
|                                               | 3 minutes                                              |