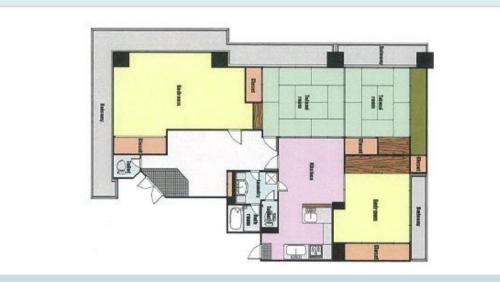

#### File number R-1213

| CITY               | Yamato-Shi          |
|--------------------|---------------------|
| Unit Type          | Apartment           |
| Size (Square feet) | 1980.00 Square feet |
| Year Built         | 1995                |

| Bedrooms      | 3 rooms                   |
|---------------|---------------------------|
| Bathroom      | 1 full bath<br>+ 2 toilet |
| Tatami Room   | 0 room                    |
| Parking Space | 1 car park                |
| Pet           | No                        |

| Distance from<br>Camp Zama<br>(Drive)         | 20 minutes                                             |
|-----------------------------------------------|--------------------------------------------------------|
| Distance from<br>closest station<br>(walking) | Chuo Rinkan<br>(Odakyu Enoshima /<br>Denen Toshi-line) |
|                                               | 3 minutes                                              |