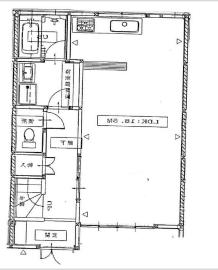

2F

File number R -2061

| CITY               | Yamato-Shi       |
|--------------------|------------------|
| Unit Type          | Apartment        |
| Size (Square feet) | 1205 Square feet |
| Year Built         | 1992             |

| Rent Amount      | 213,000 yen |                      |
|------------------|-------------|----------------------|
| Appreciation fee | 213,000 yen |                      |
| Commission       | 234,300 yen |                      |
| Security Deposit | 213,000 yen |                      |
| Total            | 873,300 yen | + Renter's Insurance |

| Bedrooms      | 3 rooms                   |
|---------------|---------------------------|
| Bathroom      | 1 full bath<br>+ 1 toilet |
| Tatami Room   | N/A                       |
| Parking Space | 1 car park                |
| Pet           | No                        |

| 15 minutes                                  |
|---------------------------------------------|
| Minami-RInkan<br>(Odakyu Enoshima-<br>line) |
| 5 minutes                                   |
|                                             |
|                                             |