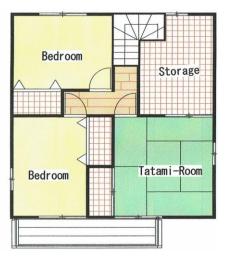

#### File number R-1213

| CITY               | Yamato-Shi          |
|--------------------|---------------------|
| Unit Type          | Apartment           |
| Size (Square feet) | 1980.00 Square feet |
| Year Built         | 1995                |

| Rent Amount      | 270,000 yen   |                      |
|------------------|---------------|----------------------|
| Appreciation fee | 270,000 yen   |                      |
| Commission       | 297,000 yen   |                      |
| Security Deposit | 270,000 yen   |                      |
| Total            | 1,107,000 yen | + Renter's Insurance |

| Bedrooms      | 3 rooms                   |
|---------------|---------------------------|
| Bathroom      | 1 full bath<br>+ 2 toilet |
| Tatami Room   | 0 room                    |
| Parking Space | 1 car park                |
| Pet           | No                        |

| Distance from<br>Camp Zama<br>(Drive)         | 20 minutes                                             |
|-----------------------------------------------|--------------------------------------------------------|
| Distance from<br>closest station<br>(walking) | Chuo Rinkan<br>(Odakyu Enoshima /<br>Denen Toshi-line) |
|                                               | 3 minutes                                              |