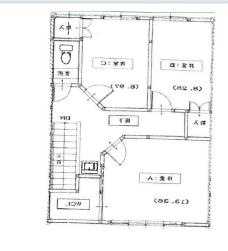

#### File number R-1213

| CITY               | Yamato-Shi          |
|--------------------|---------------------|
| Unit Type          | Apartment           |
| Size (Square feet) | 1980.00 Square feet |
| Year Built         | 1995                |

| Rent Amount      | 270,000 yen   |                      |
|------------------|---------------|----------------------|
| Appreciation fee | 270,000 yen   |                      |
| Commission       | 297,000 yen   |                      |
| Security Deposit | 270,000 yen   |                      |
| Total            | 1,107,000 yen | + Renter's Insurance |

| Bedrooms      | 3 rooms                   |
|---------------|---------------------------|
| Bathroom      | 1 full bath<br>+ 2 toilet |
| Tatami Room   | 0 room                    |
| Parking Space | 1 car park                |
| Pet           | No                        |

| Distance from<br>Camp Zama<br>(Drive)         | 20 minutes                                             |
|-----------------------------------------------|--------------------------------------------------------|
| Distance from<br>closest station<br>(walking) | Chuo Rinkan<br>(Odakyu Enoshima /<br>Denen Toshi-line) |
|                                               | 3 minutes                                              |