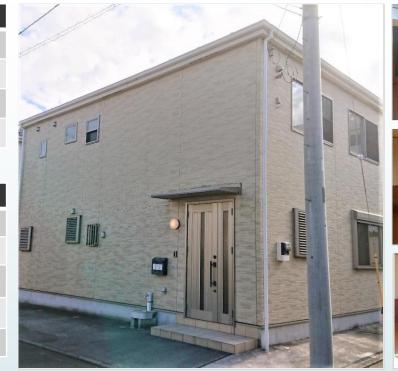

#### File number R-1213

| CITY               | Yamato-Shi          |
|--------------------|---------------------|
| Unit Type          | Apartment           |
| Size (Square feet) | 1980.00 Square feet |
| Year Built         | 1995                |

| Rent Amount      | 270,000 yen   |                      |
|------------------|---------------|----------------------|
| Appreciation fee | 270,000 yen   |                      |
| Commission       | 297,000 yen   |                      |
| Security Deposit | 270,000 yen   |                      |
| Total            | 1,107,000 yen | + Renter's Insurance |

| Bedrooms      | 3 rooms                   |
|---------------|---------------------------|
| Bathroom      | 1 full bath<br>+ 2 toilet |
| Tatami Room   | 0 room                    |
| Parking Space | 1 car park                |
| Pet           | No                        |

| Distance from<br>Camp Zama<br>(Drive)         | 20 minutes                                             |
|-----------------------------------------------|--------------------------------------------------------|
| Distance from<br>closest station<br>(walking) | Chuo Rinkan<br>(Odakyu Enoshima /<br>Denen Toshi-line) |
|                                               | 3 minutes                                              |