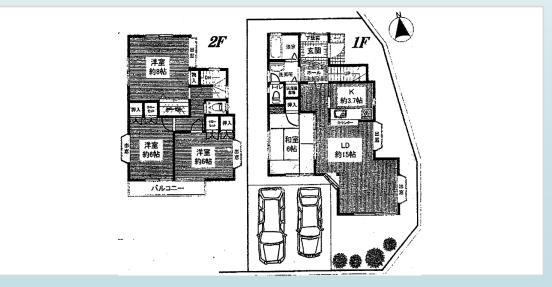

File number G-2173

| CITY               | Sagamihara-Shi     |
|--------------------|--------------------|
| Unit Type          | Apartment          |
| Size (Square feet) | 1626.9 Square feet |
| Year Built         | 1989               |

| Rent Amount      | 220,000 yen |                      |
|------------------|-------------|----------------------|
| Appreciation fee | 220,000 yen |                      |
| Commission       | 242,000 yen |                      |
| Security Deposit | 220,000 yen |                      |
| Total            | 902,000 yen | + Renter's Insurance |

| Bedrooms      | 2 rooms                   |
|---------------|---------------------------|
| Bathroom      | 1 full bath<br>+ 2 toilet |
| Tatami Room   | 1 room                    |
| Parking Space | 1 car park                |
| Pet           | Negotiable                |

| Distance from<br>Camp Zama<br>(Drive)         | 35 minutes                               |
|-----------------------------------------------|------------------------------------------|
| Distance from<br>closest station<br>(walking) | Yabe<br>(JR Yokohama-line)<br>10 minutes |