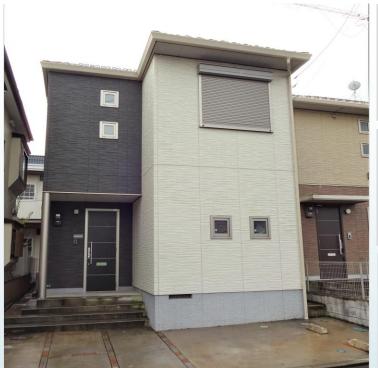

File number Z -2046

| CITY               | Zama-Shi         |
|--------------------|------------------|
| Unit Type          | House            |
| Size (Square feet) | 1205 Square feet |
| Year Built         | 1996             |

| Rent Amount      | 180,000 yen |                      |
|------------------|-------------|----------------------|
| Appreciation fee | 180,000 yen |                      |
| Commission       | 198,000 yen |                      |
| Security Deposit | 180,000 yen |                      |
| Total            | 738,000 yen | + Renter's Insurance |

| Bedrooms      | 2 rooms                   |
|---------------|---------------------------|
| Bathroom      | 1 full bath<br>+ 1 toilet |
| Tatami Room   | 1 room                    |
| Parking Space | 1 car park                |
| Pet           | Yes                       |

| Distance from<br>Camp Zama<br>(Drive)         | 10 minutes                                          |
|-----------------------------------------------|-----------------------------------------------------|
| Distance from<br>closest station<br>(walking) | Soubudaimae (Odak<br>yu-Odawara-line)<br>20 minutes |