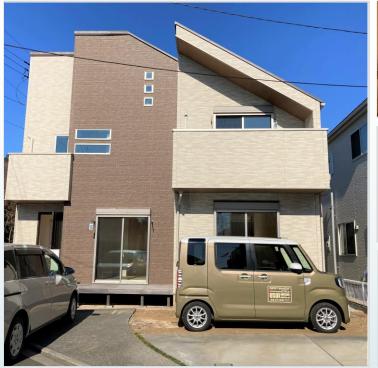

#### File number R-1213

| CITY               | Yamato-Shi          |
|--------------------|---------------------|
| Unit Type          | Apartment           |
| Size (Square feet) | 1980.00 Square feet |
| Year Built         | 1995                |

| Rent Amount      | 270,000 yen   |                      |
|------------------|---------------|----------------------|
| Appreciation fee | 270,000 yen   |                      |
| Commission       | 297,000 yen   |                      |
| Security Deposit | 270,000 yen   |                      |
| Total            | 1,107,000 yen | + Renter's Insurance |

| Bedrooms      | 3 rooms                   |
|---------------|---------------------------|
| Bathroom      | 1 full bath<br>+ 2 toilet |
| Tatami Room   | 0 room                    |
| Parking Space | 1 car park                |
| Pet           | No                        |

| Distance from<br>Camp Zama<br>(Drive)         | 20 minutes                                             |
|-----------------------------------------------|--------------------------------------------------------|
| Distance from<br>closest station<br>(walking) | Chuo Rinkan<br>(Odakyu Enoshima /<br>Denen Toshi-line) |
|                                               | 3 minutes                                              |