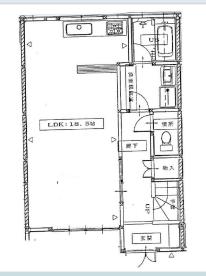

(TIVING DINING HOOK)

COMPRIORING ROOMS

File number A -0414

| CITY               | Ayase-Shi       |
|--------------------|-----------------|
| Unit Type          | Apartment       |
| Size (Square feet) | 767 Square feet |
| Year Built         | 1994            |