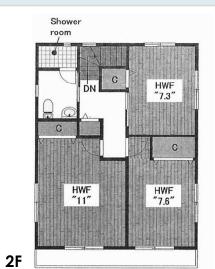

2F

File number R -2061

| CITY               | Yamato-Shi       |
|--------------------|------------------|
| Unit Type          | Apartment        |
| Size (Square feet) | 1205 Square feet |
| Year Built         | 1992             |

| Rent Amount      | 213,000 yen |                      |
|------------------|-------------|----------------------|
| Appreciation fee | 213,000 yen |                      |
| Commission       | 234,300 yen |                      |
| Security Deposit | 213,000 yen |                      |
| Total            | 873,300 yen | + Renter's Insurance |

| Bedrooms      | 3 rooms                   |
|---------------|---------------------------|
| Bathroom      | 1 full bath<br>+ 1 toilet |
| Tatami Room   | N/A                       |
| Parking Space | 1 car park                |
| Pet           | No                        |

| 15 minutes                                  |
|---------------------------------------------|
| Minami-RInkan<br>(Odakyu Enoshima-<br>line) |
| 5 minutes                                   |
|                                             |
|                                             |