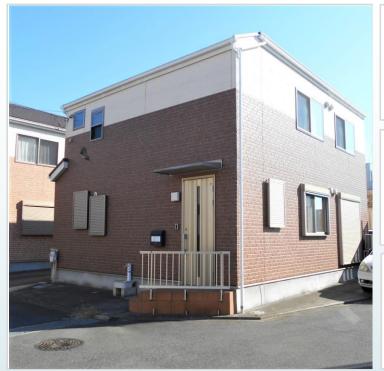

File number SA-2214

| CITY               | Machida-Shi      |
|--------------------|------------------|
| Unit Type          | Town House       |
| Size (Square feet) | 1641 Square feet |
| Year Built         | 1991             |

| Rent Amount      | 240,000 yen |                      |
|------------------|-------------|----------------------|
| Appreciation fee | 240,000 yen |                      |
| Commission       | 264,000 yen |                      |
| Security Deposit | 240,000 yen |                      |
| Total            | 984,000 yen | + Renter's Insurance |

| Bedrooms      | 4 rooms                   |
|---------------|---------------------------|
| Bathroom      | 1 full bath<br>+ 2 toilet |
| Tatami Room   | 1 room                    |
| Parking Space | 1 car park                |
| Pet           | Negotiable                |

| Distance from<br>Camp Zama<br>(Drive)         | 30 minutes                                                               |
|-----------------------------------------------|--------------------------------------------------------------------------|
| Distance from<br>closest station<br>(walking) | Naruse(Yokohama-<br>line)<br>or<br>Tsukushino(Tokyu<br>Denen Toshi-line) |