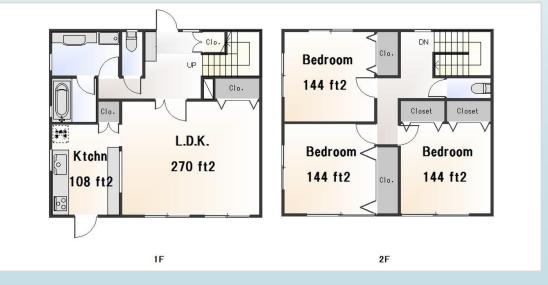

#### File number R-1213

| CITY               | Yamato-Shi          |
|--------------------|---------------------|
| Unit Type          | Apartment           |
| Size (Square feet) | 1980.00 Square feet |
| Year Built         | 1995                |

| Rent Amount      | 270,000 yen   |                      |
|------------------|---------------|----------------------|
| Appreciation fee | 270,000 yen   |                      |
| Commission       | 297,000 yen   |                      |
| Security Deposit | 270,000 yen   |                      |
| Total            | 1,107,000 yen | + Renter's Insurance |

| Bedrooms      | 3 rooms                   |
|---------------|---------------------------|
| Bathroom      | 1 full bath<br>+ 2 toilet |
| Tatami Room   | 0 room                    |
| Parking Space | 1 car park                |
| Pet           | No                        |

| Distance from<br>Camp Zama<br>(Drive)         | 20 minutes                                             |
|-----------------------------------------------|--------------------------------------------------------|
| Distance from<br>closest station<br>(walking) | Chuo Rinkan<br>(Odakyu Enoshima /<br>Denen Toshi-line) |
|                                               | 3 minutes                                              |