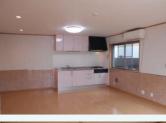

#### File number R-1213

| CITY               | Yamato-Shi          |
|--------------------|---------------------|
| Unit Type          | Apartment           |
| Size (Square feet) | 1980.00 Square feet |
| Year Built         | 1995                |

| Rent Amount      | 270,000 yen   |                      |
|------------------|---------------|----------------------|
| Appreciation fee | 270,000 yen   |                      |
| Commission       | 297,000 yen   |                      |
| Security Deposit | 270,000 yen   |                      |
| Total            | 1,107,000 yen | + Renter's Insurance |

| Bedrooms      | 3 rooms                   |
|---------------|---------------------------|
| Bathroom      | 1 full bath<br>+ 2 toilet |
| Tatami Room   | 0 room                    |
| Parking Space | 1 car park                |
| Pet           | No                        |

| Distance from<br>Camp Zama<br>(Drive)         | 20 minutes                                             |
|-----------------------------------------------|--------------------------------------------------------|
| Distance from<br>closest station<br>(walking) | Chuo Rinkan<br>(Odakyu Enoshima /<br>Denen Toshi-line) |
|                                               | 3 minutes                                              |