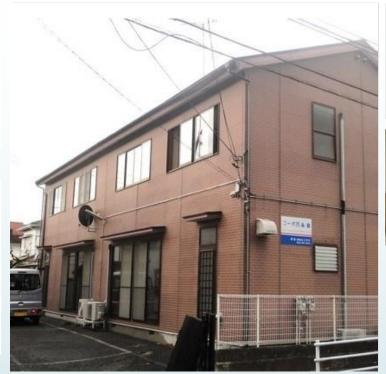

| CITY               | Sagamihara-Shi   |
|--------------------|------------------|
| Unit Type          | House            |
| Size (Square feet) | 1380 Square feet |
| Year Built         | 2011             |

| Rent Amount      | 225,000 yen |                      |
|------------------|-------------|----------------------|
| Appreciation fee | 225,000 yen |                      |
| Commission       | 247,500 yen |                      |
| Security Deposit | 225,000 yen |                      |
| Total            | 922,500 yen | + Renter's Insurance |

| 2edrooms      | 2 rooms                   |
|---------------|---------------------------|
| Bathroom      | 1 full bath<br>+ 2 toilet |
| Tatami Room   | 0 room                    |
| Parking Space | 1 car park                |
| Pet           | No                        |

| Distance from<br>Camp Zama<br>(Drive)         | 20 minutes                                          |
|-----------------------------------------------|-----------------------------------------------------|
| Distance from<br>closest station<br>(walking) | Sagami-Ono<br>(Odakyu<br>Odawara/Enoshima<br>-line) |
|                                               | 10 minutes                                          |