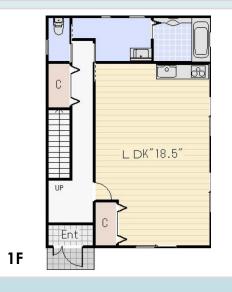

#### File number R-1213

| CITY               | Yamato-Shi          |
|--------------------|---------------------|
| Unit Type          | Apartment           |
| Size (Square feet) | 1980.00 Square feet |
| Year Built         | 1995                |

| Rent Amount      | 270,000 yen   |                      |
|------------------|---------------|----------------------|
| Appreciation fee | 270,000 yen   |                      |
| Commission       | 297,000 yen   |                      |
| Security Deposit | 270,000 yen   |                      |
| Total            | 1,107,000 yen | + Renter's Insurance |

| Bedrooms      | 3 rooms                   |
|---------------|---------------------------|
| Bathroom      | 1 full bath<br>+ 2 toilet |
| Tatami Room   | 0 room                    |
| Parking Space | 1 car park                |
| Pet           | No                        |

| Distance from<br>Camp Zama<br>(Drive)         | 20 minutes                                             |
|-----------------------------------------------|--------------------------------------------------------|
| Distance from<br>closest station<br>(walking) | Chuo Rinkan<br>(Odakyu Enoshima /<br>Denen Toshi-line) |
|                                               | 3 minutes                                              |