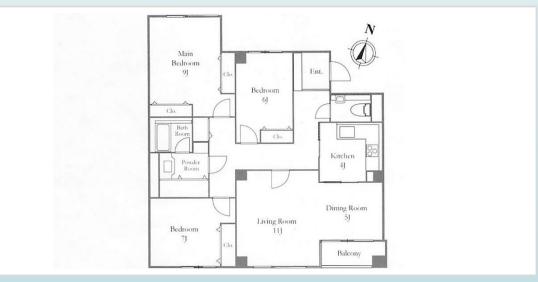

File number G-2173

| CITY               | Sagamihara-Shi     |
|--------------------|--------------------|
| Unit Type          | Apartment          |
| Size (Square feet) | 1626.9 Square feet |
| Year Built         | 1989               |

| Rent Amount      | 220,000 yen |                      |
|------------------|-------------|----------------------|
| Appreciation fee | 220,000 yen |                      |
| Commission       | 242,000 yen |                      |
| Security Deposit | 220,000 yen |                      |
| Total            | 902,000 yen | + Renter's Insurance |

| Bedrooms      | 2 rooms                   |
|---------------|---------------------------|
| Bathroom      | 1 full bath<br>+ 2 toilet |
| Tatami Room   | 1 room                    |
| Parking Space | 1 car park                |
| Pet           | Negotiable                |

| Distance from<br>Camp Zama<br>(Drive)         | 35 minutes                               |
|-----------------------------------------------|------------------------------------------|
| Distance from<br>closest station<br>(walking) | Yabe<br>(JR Yokohama-line)<br>10 minutes |