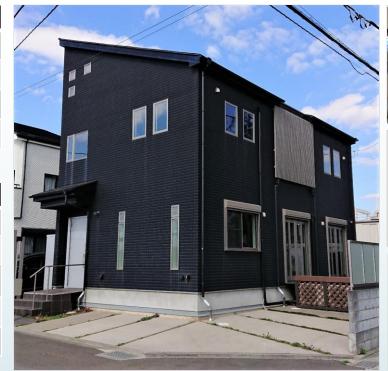

#### File number R-1213

| CITY               | Yamato-Shi          |
|--------------------|---------------------|
| Unit Type          | Apartment           |
| Size (Square feet) | 1980.00 Square feet |
| Year Built         | 1995                |

| Rent Amount      | 270,000 yen   |                      |
|------------------|---------------|----------------------|
| Appreciation fee | 270,000 yen   |                      |
| Commission       | 297,000 yen   |                      |
| Security Deposit | 270,000 yen   |                      |
| Total            | 1,107,000 yen | + Renter's Insurance |

| Bedrooms      | 3 rooms                   |
|---------------|---------------------------|
| Bathroom      | 1 full bath<br>+ 2 toilet |
| Tatami Room   | 0 room                    |
| Parking Space | 1 car park                |
| Pet           | No                        |

| Distance from<br>Camp Zama<br>(Drive)         | 20 minutes                                             |
|-----------------------------------------------|--------------------------------------------------------|
| Distance from<br>closest station<br>(walking) | Chuo Rinkan<br>(Odakyu Enoshima /<br>Denen Toshi-line) |
|                                               | 3 minutes                                              |