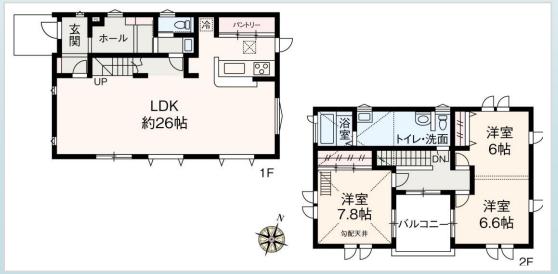

File number G-2173

| CITY               | Sagamihara-Shi     |
|--------------------|--------------------|
| Unit Type          | Apartment          |
| Size (Square feet) | 1626.9 Square feet |
| Year Built         | 1989               |

| Rent Amount      | 220,000 yen |                      |
|------------------|-------------|----------------------|
| Appreciation fee | 220,000 yen |                      |
| Commission       | 242,000 yen |                      |
| Security Deposit | 220,000 yen |                      |
| Total            | 902,000 yen | + Renter's Insurance |

| Bedrooms      | 2 rooms                   |
|---------------|---------------------------|
| Bathroom      | 1 full bath<br>+ 2 toilet |
| Tatami Room   | 1 room                    |
| Parking Space | 1 car park                |
| Pet           | Negotiable                |

| Distance from<br>Camp Zama<br>(Drive)         | 35 minutes                               |
|-----------------------------------------------|------------------------------------------|
| Distance from<br>closest station<br>(walking) | Yabe<br>(JR Yokohama-line)<br>10 minutes |