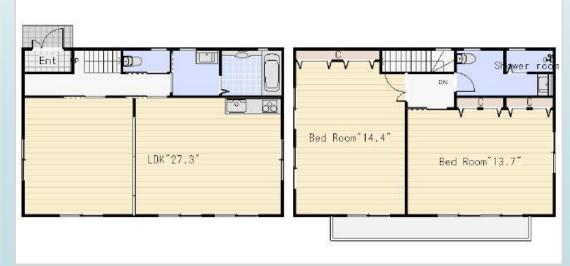

#### File number R-1213

| CITY               | Yamato-Shi          |
|--------------------|---------------------|
| Unit Type          | Apartment           |
| Size (Square feet) | 1980.00 Square feet |
| Year Built         | 1995                |

| Rent Amount      | 270,000 yen   |                      |
|------------------|---------------|----------------------|
| Appreciation fee | 270,000 yen   |                      |
| Commission       | 297,000 yen   |                      |
| Security Deposit | 270,000 yen   |                      |
| Total            | 1,107,000 yen | + Renter's Insurance |

| Bedrooms      | 3 rooms                   |
|---------------|---------------------------|
| Bathroom      | 1 full bath<br>+ 2 toilet |
| Tatami Room   | 0 room                    |
| Parking Space | 1 car park                |
| Pet           | No                        |

| Distance from<br>Camp Zama<br>(Drive)         | 20 minutes                                             |
|-----------------------------------------------|--------------------------------------------------------|
| Distance from<br>closest station<br>(walking) | Chuo Rinkan<br>(Odakyu Enoshima /<br>Denen Toshi-line) |
|                                               | 3 minutes                                              |