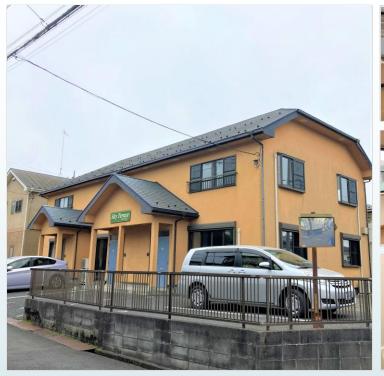

File number SA-2214

| CITY               | Machida-Shi      |
|--------------------|------------------|
| Unit Type          | Town House       |
| Size (Square feet) | 1641 Square feet |
| Year Built         | 1991             |

| Rent Amount      | 240,000 yen |                      |
|------------------|-------------|----------------------|
| Appreciation fee | 240,000 yen |                      |
| Commission       | 264,000 yen |                      |
| Security Deposit | 240,000 yen |                      |
| Total            | 984,000 yen | + Renter's Insurance |

| Bedrooms      | 4 rooms                   |
|---------------|---------------------------|
| Bathroom      | 1 full bath<br>+ 2 toilet |
| Tatami Room   | 1 room                    |
| Parking Space | 1 car park                |
| Pet           | Negotiable                |

| Distance from<br>Camp Zama<br>(Drive)         | 30 minutes                                                               |
|-----------------------------------------------|--------------------------------------------------------------------------|
| Distance from<br>closest station<br>(walking) | Naruse(Yokohama-<br>line)<br>or<br>Tsukushino(Tokyu<br>Denen Toshi-line) |