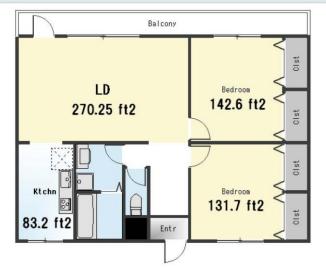

#### File number R-1213

| CITY               | Yamato-Shi          |
|--------------------|---------------------|
| Unit Type          | Apartment           |
| Size (Square feet) | 1980.00 Square feet |
| Year Built         | 1995                |

| Rent Amount      | 270,000 yen   |                      |
|------------------|---------------|----------------------|
| Appreciation fee | 270,000 yen   |                      |
| Commission       | 297,000 yen   |                      |
| Security Deposit | 270,000 yen   |                      |
| Total            | 1,107,000 yen | + Renter's Insurance |

| Bedrooms      | 3 rooms                   |
|---------------|---------------------------|
| Bathroom      | 1 full bath<br>+ 2 toilet |
| Tatami Room   | 0 room                    |
| Parking Space | 1 car park                |
| Pet           | No                        |

| Distance from<br>Camp Zama<br>(Drive)         | 20 minutes                                             |
|-----------------------------------------------|--------------------------------------------------------|
| Distance from<br>closest station<br>(walking) | Chuo Rinkan<br>(Odakyu Enoshima /<br>Denen Toshi-line) |
|                                               | 3 minutes                                              |