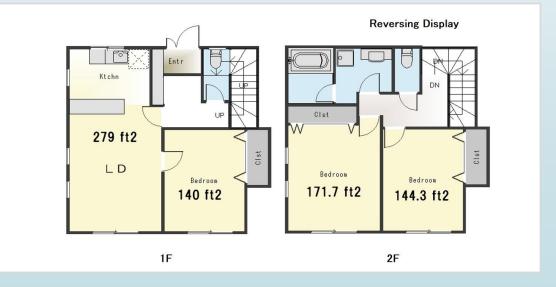

2F

File number R -2061

| CITY               | Yamato-Shi       |
|--------------------|------------------|
| Unit Type          | Apartment        |
| Size (Square feet) | 1205 Square feet |
| Year Built         | 1992             |

| Bedrooms      | 3 rooms                   |
|---------------|---------------------------|
| Bathroom      | 1 full bath<br>+ 1 toilet |
| Tatami Room   | N/A                       |
| Parking Space | 1 car park                |
| Pet           | No                        |

| 15 minutes                                  |
|---------------------------------------------|
| Minami-RInkan<br>(Odakyu Enoshima-<br>line) |
| 5 minutes                                   |
|                                             |
|                                             |