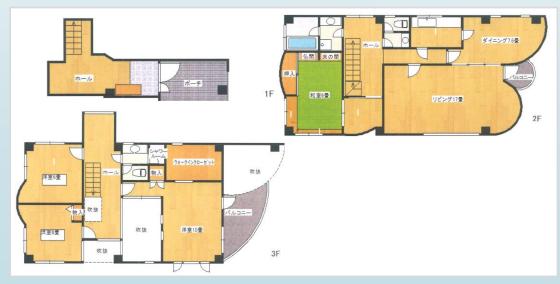

File number SA-2214

| CITY               | Machida-Shi      |
|--------------------|------------------|
| Unit Type          | Town House       |
| Size (Square feet) | 1641 Square feet |
| Year Built         | 1991             |

| Bedrooms      | 4 rooms                   |
|---------------|---------------------------|
| Bathroom      | 1 full bath<br>+ 2 toilet |
| Tatami Room   | 1 room                    |
| Parking Space | 1 car park                |
| Pet           | Negotiable                |

| Distance from<br>Camp Zama<br>(Drive)         | 30 minutes                                                               |
|-----------------------------------------------|--------------------------------------------------------------------------|
| Distance from<br>closest station<br>(walking) | Naruse(Yokohama-<br>line)<br>or<br>Tsukushino(Tokyu<br>Denen Toshi-line) |