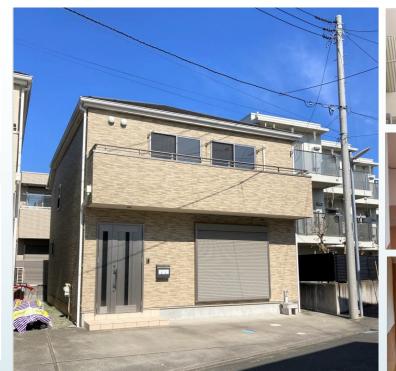

#### File number R-1213

| CITY               | Yamato-Shi          |
|--------------------|---------------------|
| Unit Type          | Apartment           |
| Size (Square feet) | 1980.00 Square feet |
| Year Built         | 1995                |

| Rent Amount      | 270,000 yen   |                      |
|------------------|---------------|----------------------|
| Appreciation fee | 270,000 yen   |                      |
| Commission       | 297,000 yen   |                      |
| Security Deposit | 270,000 yen   |                      |
| Total            | 1,107,000 yen | + Renter's Insurance |

| Bedrooms      | 3 rooms                   |
|---------------|---------------------------|
| Bathroom      | 1 full bath<br>+ 2 toilet |
| Tatami Room   | 0 room                    |
| Parking Space | 1 car park                |
| Pet           | No                        |

| Distance from<br>Camp Zama<br>(Drive)         | 20 minutes                                             |
|-----------------------------------------------|--------------------------------------------------------|
| Distance from<br>closest station<br>(walking) | Chuo Rinkan<br>(Odakyu Enoshima /<br>Denen Toshi-line) |
|                                               | 3 minutes                                              |