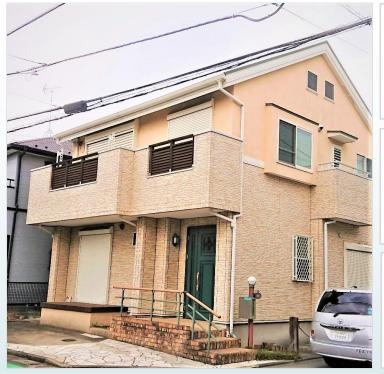

#### File number R-1213

| CITY               | Yamato-Shi          |
|--------------------|---------------------|
| Unit Type          | Apartment           |
| Size (Square feet) | 1980.00 Square feet |
| Year Built         | 1995                |

| Rent Amount      | 270,000 yen   |                      |
|------------------|---------------|----------------------|
| Appreciation fee | 270,000 yen   |                      |
| Commission       | 297,000 yen   |                      |
| Security Deposit | 270,000 yen   |                      |
| Total            | 1,107,000 yen | + Renter's Insurance |

| Bedrooms      | 3 rooms                   |
|---------------|---------------------------|
| Bathroom      | 1 full bath<br>+ 2 toilet |
| Tatami Room   | 0 room                    |
| Parking Space | 1 car park                |
| Pet           | No                        |

| Distance from<br>Camp Zama<br>(Drive)         | 20 minutes                                             |
|-----------------------------------------------|--------------------------------------------------------|
| Distance from<br>closest station<br>(walking) | Chuo Rinkan<br>(Odakyu Enoshima /<br>Denen Toshi-line) |
|                                               | 3 minutes                                              |