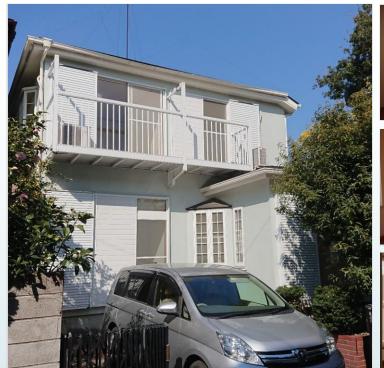

2F

File number R -2061

| CITY               | Yamato-Shi       |
|--------------------|------------------|
| Unit Type          | Apartment        |
| Size (Square feet) | 1205 Square feet |
| Year Built         | 1992             |