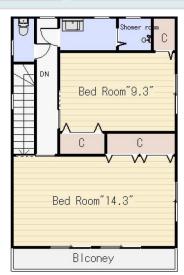

#### File number R-1213

| CITY               | Yamato-Shi          |
|--------------------|---------------------|
| Unit Type          | Apartment           |
| Size (Square feet) | 1980.00 Square feet |
| Year Built         | 1995                |

| Rent Amount      | 270,000 yen   |                      |
|------------------|---------------|----------------------|
| Appreciation fee | 270,000 yen   |                      |
| Commission       | 297,000 yen   |                      |
| Security Deposit | 270,000 yen   |                      |
| Total            | 1,107,000 yen | + Renter's Insurance |

| Bedrooms      | 3 rooms                   |
|---------------|---------------------------|
| Bathroom      | 1 full bath<br>+ 2 toilet |
| Tatami Room   | 0 room                    |
| Parking Space | 1 car park                |
| Pet           | No                        |

| Distance from<br>Camp Zama<br>(Drive)         | 20 minutes                                             |
|-----------------------------------------------|--------------------------------------------------------|
| Distance from<br>closest station<br>(walking) | Chuo Rinkan<br>(Odakyu Enoshima /<br>Denen Toshi-line) |
|                                               | 3 minutes                                              |