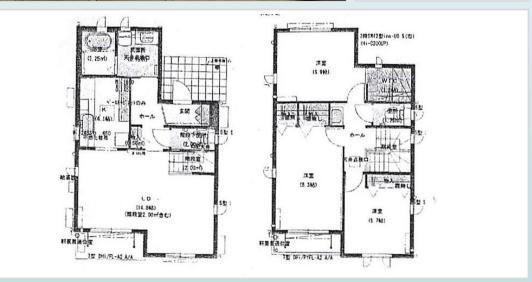

File number SA-2216

| CITY               | Machida-Shi      |
|--------------------|------------------|
| Unit Type          | House            |
| Size (Square feet) | 1167 Square feet |
| Year Built         | 2016             |

| Rent Amount      | 208,000 yen |                      |
|------------------|-------------|----------------------|
| Appreciation fee | 208,000 yen |                      |
| Commission       | 228,800 yen |                      |
| Security Deposit | 208,000 yen |                      |
| Total            | 852,800 yen | + Renter's Insurance |

| Bedrooms      | 3 rooms                   |
|---------------|---------------------------|
| Bathroom      | 1 full bath<br>+ 2 toilet |
| Tatami Room   | 1 room                    |
| Parking Space | 2 car park                |
| Pet           | No                        |

| Distance from<br>Camp Zama<br>(Drive)         | 40 minutes                                 |
|-----------------------------------------------|--------------------------------------------|
| Distance from<br>closest station<br>(walking) | Fuchinobe<br>(Yokohama-line)<br>50 minutes |