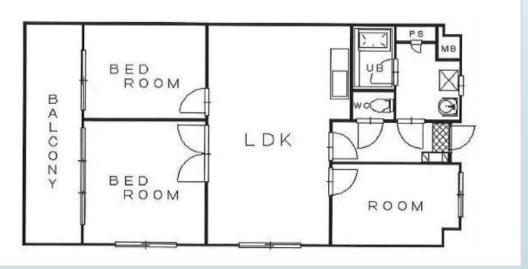

(TIVING DINING HOOK)

COMPRIORING ROOMS

File number A -0414

| CITY               | Ayase-Shi       |
|--------------------|-----------------|
| Unit Type          | Apartment       |
| Size (Square feet) | 767 Square feet |
| Year Built         | 1994            |

| Rent Amount      | 146,000 yen |                      |
|------------------|-------------|----------------------|
| Appreciation fee | 146,000 yen |                      |
| Commission       | 160,600 yen |                      |
| Security Deposit | 146,000 yen |                      |
| Total            | 598,500 yen | + Renter's Insurance |

| Bedrooms      | 3 rooms                   |
|---------------|---------------------------|
| Bathroom      | 1 full bath<br>+ 1 toilet |
| Tatami Room   | 0 room                    |
| Parking Space | 1 car park                |
| Pet           | No                        |

| Distance from<br>Camp Zama<br>(Drive)         | 20 minutes                                                        |
|-----------------------------------------------|-------------------------------------------------------------------|
| Distance from<br>closest station<br>(walking) | Kashiwadai<br>or<br>Sagamino<br>(Sotetsu-main-line)<br>15 minutes |