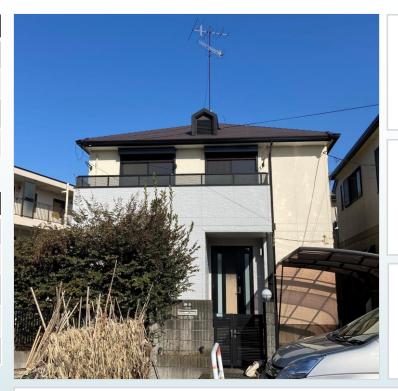

#### File number R-1213

| CITY               | Yamato-Shi          |
|--------------------|---------------------|
| Unit Type          | Apartment           |
| Size (Square feet) | 1980.00 Square feet |
| Year Built         | 1995                |

| Rent Amount      | 270,000 yen   |                      |
|------------------|---------------|----------------------|
| Appreciation fee | 270,000 yen   |                      |
| Commission       | 297,000 yen   |                      |
| Security Deposit | 270,000 yen   |                      |
| Total            | 1,107,000 yen | + Renter's Insurance |

| Bedrooms      | 3 rooms                   |
|---------------|---------------------------|
| Bathroom      | 1 full bath<br>+ 2 toilet |
| Tatami Room   | 0 room                    |
| Parking Space | 1 car park                |
| Pet           | No                        |

| Distance from<br>Camp Zama<br>(Drive)         | 20 minutes                                             |
|-----------------------------------------------|--------------------------------------------------------|
| Distance from<br>closest station<br>(walking) | Chuo Rinkan<br>(Odakyu Enoshima /<br>Denen Toshi-line) |
|                                               | 3 minutes                                              |