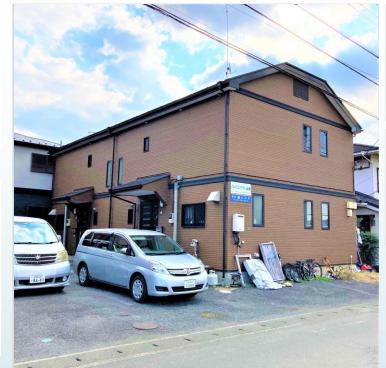

#### File number R-1213

| CITY               | Yamato-Shi          |
|--------------------|---------------------|
| Unit Type          | Apartment           |
| Size (Square feet) | 1980.00 Square feet |
| Year Built         | 1995                |

| Rent Amount      | 270,000 yen   |                      |
|------------------|---------------|----------------------|
| Appreciation fee | 270,000 yen   |                      |
| Commission       | 297,000 yen   |                      |
| Security Deposit | 270,000 yen   |                      |
| Total            | 1,107,000 yen | + Renter's Insurance |

| Bedrooms      | 3 rooms                   |
|---------------|---------------------------|
| Bathroom      | 1 full bath<br>+ 2 toilet |
| Tatami Room   | 0 room                    |
| Parking Space | 1 car park                |
| Pet           | No                        |

| Distance from<br>Camp Zama<br>(Drive)         | 20 minutes                                             |
|-----------------------------------------------|--------------------------------------------------------|
| Distance from<br>closest station<br>(walking) | Chuo Rinkan<br>(Odakyu Enoshima /<br>Denen Toshi-line) |
|                                               | 3 minutes                                              |