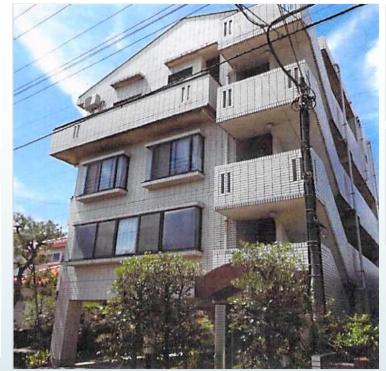

File number Z -2162

| CITY               | Zama-Shi        |
|--------------------|-----------------|
| Unit Type          | Apartment       |
| Size (Square feet) | 871 Square feet |
| Year Built         | 1991            |

| Bedrooms      | 2 rooms                   |
|---------------|---------------------------|
| Bathroom      | 1 full bath<br>+ 1 toilet |
| Tatami Room   | 0 room                    |
| Parking Space | 1 car park                |
| Pet           | Negotiable                |

| Distance from<br>Camp Zama<br>(Drive)         | 10 minutes                                      |
|-----------------------------------------------|-------------------------------------------------|
| Distance from<br>closest station<br>(walking) | Zama<br>(Odakyu-Odawara-<br>line)<br>10 minutes |