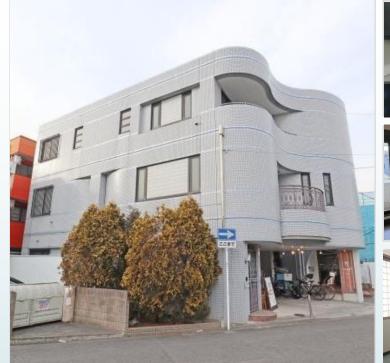

#### File number R-1213

| CITY               | Yamato-Shi          |
|--------------------|---------------------|
| Unit Type          | Apartment           |
| Size (Square feet) | 1980.00 Square feet |
| Year Built         | 1995                |

| Rent Amount      | 270,000 yen   |                      |
|------------------|---------------|----------------------|
| Appreciation fee | 270,000 yen   |                      |
| Commission       | 297,000 yen   |                      |
| Security Deposit | 270,000 yen   |                      |
| Total            | 1,107,000 yen | + Renter's Insurance |

| Bedrooms      | 3 rooms                   |
|---------------|---------------------------|
| Bathroom      | 1 full bath<br>+ 2 toilet |
| Tatami Room   | 0 room                    |
| Parking Space | 1 car park                |
| Pet           | No                        |

| Distance from<br>Camp Zama<br>(Drive)         | 20 minutes                                             |
|-----------------------------------------------|--------------------------------------------------------|
| Distance from<br>closest station<br>(walking) | Chuo Rinkan<br>(Odakyu Enoshima /<br>Denen Toshi-line) |
|                                               | 3 minutes                                              |