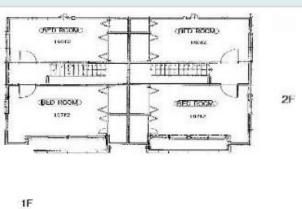

2F

File number R -2061

| CITY               | Yamato-Shi       |
|--------------------|------------------|
| Unit Type          | Apartment        |
| Size (Square feet) | 1205 Square feet |
| Year Built         | 1992             |

| Rent Amount      | 213,000 yen |                      |
|------------------|-------------|----------------------|
| Appreciation fee | 213,000 yen |                      |
| Commission       | 234,300 yen |                      |
| Security Deposit | 213,000 yen |                      |
| Total            | 873,300 yen | + Renter's Insurance |

| Bedrooms      | 3 rooms                   |
|---------------|---------------------------|
| Bathroom      | 1 full bath<br>+ 1 toilet |
| Tatami Room   | N/A                       |
| Parking Space | 1 car park                |
| Pet           | No                        |

| 15 minutes                                  |
|---------------------------------------------|
| Minami-RInkan<br>(Odakyu Enoshima-<br>line) |
| 5 minutes                                   |
|                                             |
|                                             |