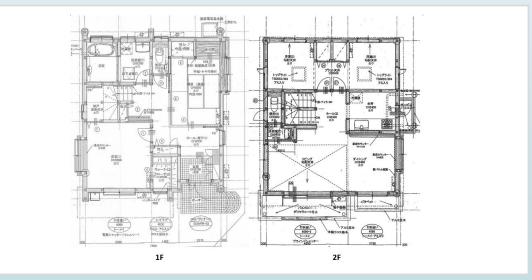

#### File number R-1213

| CITY               | Yamato-Shi          |
|--------------------|---------------------|
| Unit Type          | Apartment           |
| Size (Square feet) | 1980.00 Square feet |
| Year Built         | 1995                |

| Rent Amount      | 270,000 yen   |                      |
|------------------|---------------|----------------------|
| Appreciation fee | 270,000 yen   |                      |
| Commission       | 297,000 yen   |                      |
| Security Deposit | 270,000 yen   |                      |
| Total            | 1,107,000 yen | + Renter's Insurance |

| Bedrooms      | 3 rooms                   |
|---------------|---------------------------|
| Bathroom      | 1 full bath<br>+ 2 toilet |
| Tatami Room   | 0 room                    |
| Parking Space | 1 car park                |
| Pet           | No                        |

| Distance from<br>Camp Zama<br>(Drive)         | 20 minutes                                             |
|-----------------------------------------------|--------------------------------------------------------|
| Distance from<br>closest station<br>(walking) | Chuo Rinkan<br>(Odakyu Enoshima /<br>Denen Toshi-line) |
|                                               | 3 minutes                                              |