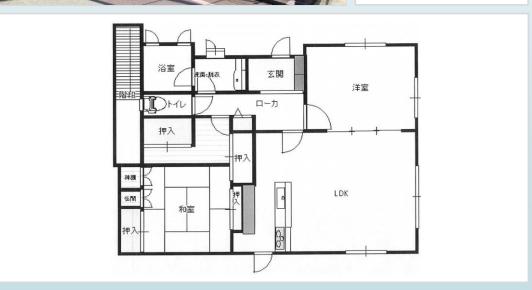

#### File number R-1213

| CITY               | Yamato-Shi          |
|--------------------|---------------------|
| Unit Type          | Apartment           |
| Size (Square feet) | 1980.00 Square feet |
| Year Built         | 1995                |

| Rent Amount      | 270,000 yen   |                      |
|------------------|---------------|----------------------|
| Appreciation fee | 270,000 yen   |                      |
| Commission       | 297,000 yen   |                      |
| Security Deposit | 270,000 yen   |                      |
| Total            | 1,107,000 yen | + Renter's Insurance |

| Bedrooms      | 3 rooms                   |
|---------------|---------------------------|
| Bathroom      | 1 full bath<br>+ 2 toilet |
| Tatami Room   | 0 room                    |
| Parking Space | 1 car park                |
| Pet           | No                        |

| Distance from<br>Camp Zama<br>(Drive)         | 20 minutes                                             |
|-----------------------------------------------|--------------------------------------------------------|
| Distance from<br>closest station<br>(walking) | Chuo Rinkan<br>(Odakyu Enoshima /<br>Denen Toshi-line) |
|                                               | 3 minutes                                              |