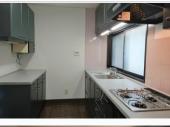

#### File number R-1213

| CITY               | Yamato-Shi          |
|--------------------|---------------------|
| Unit Type          | Apartment           |
| Size (Square feet) | 1980.00 Square feet |
| Year Built         | 1995                |

| Rent Amount      | 270,000 yen   |                      |
|------------------|---------------|----------------------|
| Appreciation fee | 270,000 yen   |                      |
| Commission       | 297,000 yen   |                      |
| Security Deposit | 270,000 yen   |                      |
| Total            | 1,107,000 yen | + Renter's Insurance |

| Bedrooms      | 3 rooms                   |
|---------------|---------------------------|
| Bathroom      | 1 full bath<br>+ 2 toilet |
| Tatami Room   | 0 room                    |
| Parking Space | 1 car park                |
| Pet           | No                        |

| Distance from<br>Camp Zama<br>(Drive)         | 20 minutes                                             |
|-----------------------------------------------|--------------------------------------------------------|
| Distance from<br>closest station<br>(walking) | Chuo Rinkan<br>(Odakyu Enoshima /<br>Denen Toshi-line) |
|                                               | 3 minutes                                              |