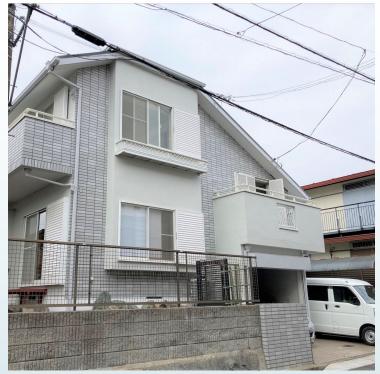

\*This list is updated every 1st, 3rd Monday.

File number A - 2000

| CITY               | Ayase-Shi        |
|--------------------|------------------|
| Unit Type          | House            |
| Size (Square feet) | 1806 Square feet |
| Year Built         | 1990             |

| Rent Amount      | 253,000 yen   | *Appliance included  |
|------------------|---------------|----------------------|
| Appreciation fee | 253,000 yen   |                      |
| Commission       | 278,300 yen   |                      |
| Security Deposit | 253,000 yen   |                      |
| Total            | 1,037,300 yen | + Renter's Insurance |

| Bedrooms      | 3 rooms                   |
|---------------|---------------------------|
| Bathroom      | 1 full bath<br>+ 2 toilet |
| Tatami Room   | 4 room                    |
| Parking Space | 1 car park                |
| Pet           | No                        |

| Distance from<br>Camp Zama<br>(Drive)         | 20 minutes                                 |
|-----------------------------------------------|--------------------------------------------|
| Distance from<br>closest station<br>(walking) | Kashiwadai<br>(Sotetsu-line)<br>17 minutes |