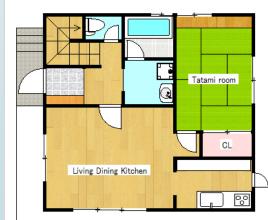

\*This list is updated every 1st, 3rd Monday.

File number A - 2000

| CITY               | Ayase-Shi        |
|--------------------|------------------|
| Unit Type          | House            |
| Size (Square feet) | 1806 Square feet |
| Year Built         | 1990             |

| Rent Amount      | 253,000 yen   | *Appliance included  |
|------------------|---------------|----------------------|
| Appreciation fee | 253,000 yen   |                      |
| Commission       | 278,300 yen   |                      |
| Security Deposit | 253,000 yen   |                      |
| Total            | 1,037,300 yen | + Renter's Insurance |

| Bedrooms      | 3 rooms                   |
|---------------|---------------------------|
| Bathroom      | 1 full bath<br>+ 2 toilet |
| Tatami Room   | 4 room                    |
| Parking Space | 1 car park                |
| Pet           | No                        |

| Distance from<br>Camp Zama<br>(Drive)         | 20 minutes                                 |
|-----------------------------------------------|--------------------------------------------|
| Distance from<br>closest station<br>(walking) | Kashiwadai<br>(Sotetsu-line)<br>17 minutes |