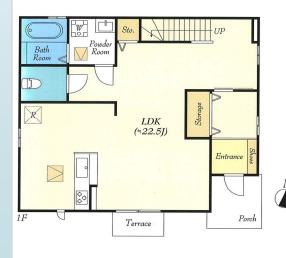

| Bedrooms      | 3 rooms                   |
|---------------|---------------------------|
| Bathroom      | 1 full bath<br>+ 2 toilet |
| Tatami Room   | 4 room                    |
| Parking Space | 1 car park                |
| Pet           | No                        |

| Distance from<br>Camp Zama<br>(Drive)         | 20 minutes                                 |
|-----------------------------------------------|--------------------------------------------|
| Distance from<br>closest station<br>(walking) | Kashiwadai<br>(Sotetsu-line)<br>17 minutes |