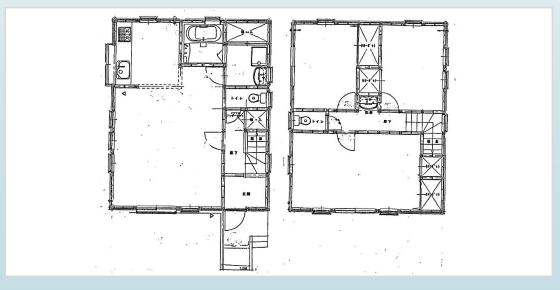

\*This list is updated every 1st, 3rd Monday.

File number A - 2000

| CITY               | Ayase-Shi        |
|--------------------|------------------|
| Unit Type          | House            |
| Size (Square feet) | 1806 Square feet |
| Year Built         | 1990             |

| Rent Amount      | 253,000 yen   | *Appliance included  |
|------------------|---------------|----------------------|
| Appreciation fee | 253,000 yen   |                      |
| Commission       | 278,300 yen   |                      |
| Security Deposit | 253,000 yen   |                      |
| Total            | 1,037,300 yen | + Renter's Insurance |

| Bedrooms      | 3 rooms                   |
|---------------|---------------------------|
| Bathroom      | 1 full bath<br>+ 2 toilet |
| Tatami Room   | 4 room                    |
| Parking Space | 1 car park                |
| Pet           | No                        |

| Distance from<br>Camp Zama<br>(Drive)         | 20 minutes                                 |
|-----------------------------------------------|--------------------------------------------|
| Distance from<br>closest station<br>(walking) | Kashiwadai<br>(Sotetsu-line)<br>17 minutes |