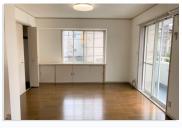

\*This list is updated every 1st, 3rd Monday.

File number A - 2000

| CITY               | Ayase-Shi        |
|--------------------|------------------|
| Unit Type          | House            |
| Size (Square feet) | 1806 Square feet |
| Year Built         | 1990             |

| Rent Amount      | 253,000 yen   | *Appliance included  |
|------------------|---------------|----------------------|
| Appreciation fee | 253,000 yen   |                      |
| Commission       | 278,300 yen   |                      |
| Security Deposit | 253,000 yen   |                      |
| Total            | 1,037,300 yen | + Renter's Insurance |

| Bedrooms      | 3 rooms                   |
|---------------|---------------------------|
| Bathroom      | 1 full bath<br>+ 2 toilet |
| Tatami Room   | 4 room                    |
| Parking Space | 1 car park                |
| Pet           | No                        |

| Distance from<br>Camp Zama<br>(Drive)         | 20 minutes                                 |
|-----------------------------------------------|--------------------------------------------|
| Distance from<br>closest station<br>(walking) | Kashiwadai<br>(Sotetsu-line)<br>17 minutes |