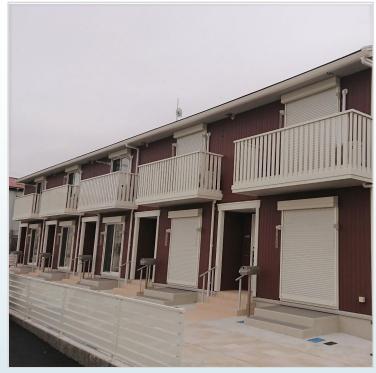

1.2 x 1.8"

File number Z - 0714

| CITY               | Zama-Shi         |
|--------------------|------------------|
| Unit Type          | House            |
| Size (Square feet) | 1284 Square feet |
| Year Built         | 2003             |