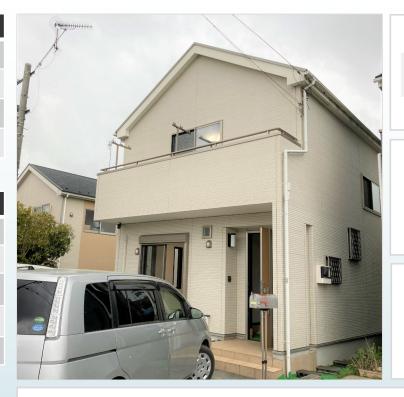

\*This list is updated every 1st, 3rd Monday.

File number A - 2000

| CITY               | Ayase-Shi        |
|--------------------|------------------|
| Unit Type          | House            |
| Size (Square feet) | 1806 Square feet |
| Year Built         | 1990             |

| Rent Amount      | 253,000 yen   | *Appliance included  |
|------------------|---------------|----------------------|
| Appreciation fee | 253,000 yen   |                      |
| Commission       | 278,300 yen   |                      |
| Security Deposit | 253,000 yen   |                      |
| Total            | 1,037,300 yen | + Renter's Insurance |

| Bedrooms      | 3 rooms                   |
|---------------|---------------------------|
| Bathroom      | 1 full bath<br>+ 2 toilet |
| Tatami Room   | 4 room                    |
| Parking Space | 1 car park                |
| Pet           | No                        |

| Distance from<br>Camp Zama<br>(Drive)         | 20 minutes                                 |
|-----------------------------------------------|--------------------------------------------|
| Distance from<br>closest station<br>(walking) | Kashiwadai<br>(Sotetsu-line)<br>17 minutes |