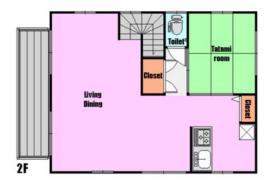

| Bedrooms      | 3 rooms                   |
|---------------|---------------------------|
| Bathroom      | 1 full bath<br>+ 2 toilet |
| Tatami Room   | 4 room                    |
| Parking Space | 1 car park                |
| Pet           | No                        |