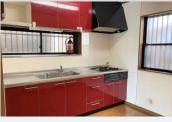

\*This list is updated every 1st, 3rd Monday.

File number A - 2000

| CITY               | Ayase-Shi        |
|--------------------|------------------|
| Unit Type          | House            |
| Size (Square feet) | 1806 Square feet |
| Year Built         | 1990             |

| Rent Amount      | 253,000 yen   | *Appliance included  |
|------------------|---------------|----------------------|
| Appreciation fee | 253,000 yen   |                      |
| Commission       | 278,300 yen   |                      |
| Security Deposit | 253,000 yen   |                      |
| Total            | 1,037,300 yen | + Renter's Insurance |

| Bedrooms      | 3 rooms                   |
|---------------|---------------------------|
| Bathroom      | 1 full bath<br>+ 2 toilet |
| Tatami Room   | 4 room                    |
| Parking Space | 1 car park                |
| Pet           | No                        |

| Distance from<br>Camp Zama<br>(Drive)         | 20 minutes                                 |
|-----------------------------------------------|--------------------------------------------|
| Distance from<br>closest station<br>(walking) | Kashiwadai<br>(Sotetsu-line)<br>17 minutes |