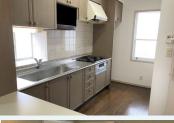

\*This list is updated every 1st, 3rd Monday.

File number A - 2000

| CITY               | Ayase-Shi        |
|--------------------|------------------|
| Unit Type          | House            |
| Size (Square feet) | 1806 Square feet |
| Year Built         | 1990             |

| Rent Amount      | 253,000 yen   | *Appliance included  |
|------------------|---------------|----------------------|
| Appreciation fee | 253,000 yen   |                      |
| Commission       | 278,300 yen   |                      |
| Security Deposit | 253,000 yen   |                      |
| Total            | 1,037,300 yen | + Renter's Insurance |

| Bedrooms      | 3 rooms                   |
|---------------|---------------------------|
| Bathroom      | 1 full bath<br>+ 2 toilet |
| Tatami Room   | 4 room                    |
| Parking Space | 1 car park                |
| Pet           | No                        |

| Distance from<br>Camp Zama<br>(Drive)         | 20 minutes                                 |
|-----------------------------------------------|--------------------------------------------|
| Distance from<br>closest station<br>(walking) | Kashiwadai<br>(Sotetsu-line)<br>17 minutes |