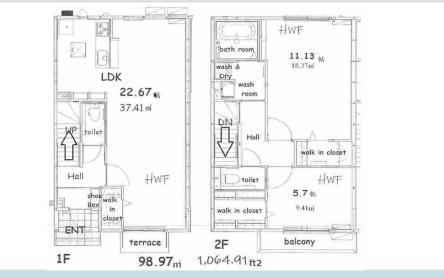

ommission       | 236,500 yen |                         |
| Security Deposit | 215,000 yen |                         |
| Total            | 881,500 yen | + Renter's Insurance    |

| Bedrooms      | 2 rooms                   |
|---------------|---------------------------|
| Bathroom      | 1 full bath<br>+ 2 toilet |
| Tatami Room   | 0                         |
| Parking Space | 2 car park                |
| Pet           | No                        |

| Distance from<br>Camp Zama<br>(Drive)         | 20 minutes                                                 |
|-----------------------------------------------|------------------------------------------------------------|
| Distance from<br>closest station<br>(walking) | Yamato Station<br>(Odakyu Enoshima-<br>line)<br>20 minutes |











### File number R -1369

| CITY               | Yamato-shi       |
|--------------------|------------------|
| Unit Type          | Town House       |
| Size (Square feet) | 1058 Square feet |
| Year Built         | 2021             |

| Rent Amount      | 215,000 yen | *Appliance included (A) |
|------------------|-------------|-------------------------|
| Appreciation fee | 215,000 yen |                         |
| Commission       | 236,500 yen |                         |
| Security Deposit | 215,000 yen |                         |
| Total            | 881,500 yen | + Renter's Insurance    |

| Bedrooms      | 2 rooms                   |
|---------------|---------------------------|
| Bathroom      | 1 full bath<br>+ 2 toilet |
| Tatami Room   | 0                         |
| Parking S