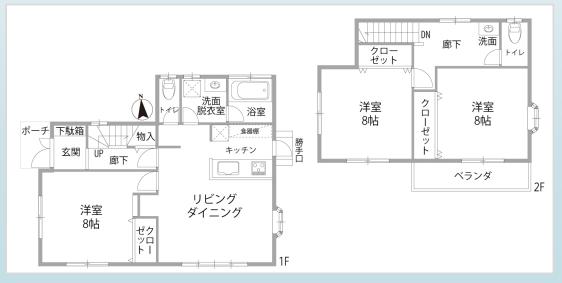

\*This list is updated every 1st, 3rd Monday.

File number A - 2000

| CITY               | Ayase-Shi        |
|--------------------|------------------|
| Unit Type          | House            |
| Size (Square feet) | 1806 Square feet |
| Year Built         | 1990             |

| Rent Amount      | 253,000 yen   | *Appliance included  |
|------------------|---------------|----------------------|
| Appreciation fee | 253,000 yen   |                      |
| Commission       | 278,300 yen   |                      |
| Security Deposit | 253,000 yen   |                      |
| Total            | 1,037,300 yen | + Renter's Insurance |

| Bedrooms      | 3 rooms                   |
|---------------|---------------------------|
| Bathroom      | 1 full bath<br>+ 2 toilet |
| Tatami Room   | 4 room                    |
| Parking Space | 1 car park                |
| Pet           | No                        |

| Distance from<br>Camp Zama<br>(Drive)         | 20 minutes                                 |
|-----------------------------------------------|--------------------------------------------|
| Distance from<br>closest station<br>(walking) | Kashiwadai<br>(Sotetsu-line)<br>17 minutes |