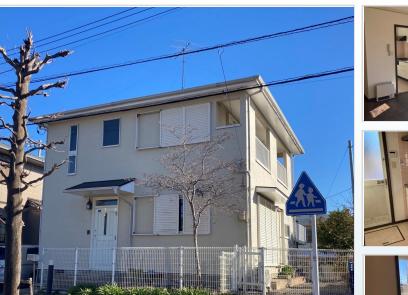

\*This list is updated every 1st, 3rd Monday.

File number A - 2000

| CITY               | Ayase-Shi        |
|--------------------|------------------|
| Unit Type          | House            |
| Size (Square feet) | 1806 Square feet |
| Year Built         | 1990             |

| Rent Amount      | 253,000 yen   | *Appliance included  |
|------------------|---------------|----------------------|
| Appreciation fee | 253,000 yen   |                      |
| Commission       | 278,300 yen   |                      |
| Security Deposit | 253,000 yen   |                      |
| Total            | 1,037,300 yen | + Renter's Insurance |

| Bedrooms      | 3 rooms                   |
|---------------|---------------------------|
| Bathroom      | 1 full bath<br>+ 2 toilet |
| Tatami Room   | 4 room                    |
| Parking Space | 1 car park                |
| Pet           | No                        |

| Distance from<br>Camp Zama<br>(Drive)         | 20 minutes                                 |
|-----------------------------------------------|--------------------------------------------|
| Distance from<br>closest station<br>(walking) | Kashiwadai<br>(Sotetsu-line)<br>17 minutes |