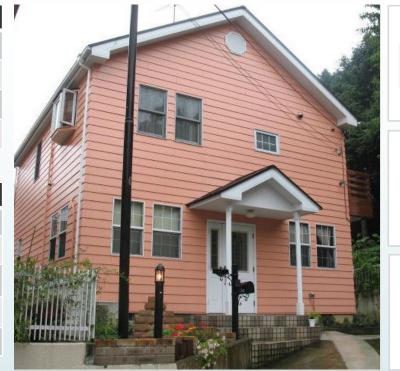

\*This list is updated every 1st, 3rd Monday.

File number A - 2000

| CITY               | Ayase-Shi        |
|--------------------|------------------|
| Unit Type          | House            |
| Size (Square feet) | 1806 Square feet |
| Year Built         | 1990             |

| Rent Amount      | 253,000 yen   | *Appliance included  |
|------------------|---------------|----------------------|
| Appreciation fee | 253,000 yen   |                      |
| Commission       | 278,300 yen   |                      |
| Security Deposit | 253,000 yen   |                      |
| Total            | 1,037,300 yen | + Renter's Insurance |

| Bedrooms      | 3 rooms                   |
|---------------|---------------------------|
| Bathroom      | 1 full bath<br>+ 2 toilet |
| Tatami Room   | 4 room                    |
| Parking Space | 1 car park                |
| Pet           | No                        |

| Distance from<br>Camp Zama<br>(Drive)         | 20 minutes                                 |
|-----------------------------------------------|--------------------------------------------|
| Distance from<br>closest station<br>(walking) | Kashiwadai<br>(Sotetsu-line)<br>17 minutes |