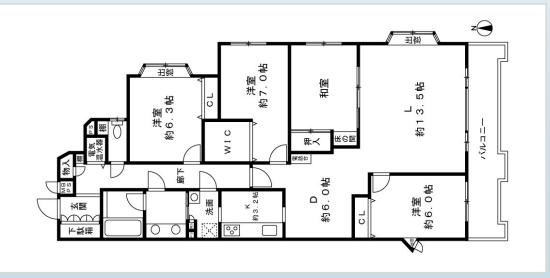

\*This list is updated every 1st, 3rd Monday.

File number A - 2000

| CITY               | Ayase-Shi        |
|--------------------|------------------|
| Unit Type          | House            |
| Size (Square feet) | 1806 Square feet |
| Year Built         | 1990             |

| Rent Amount      | 253,000 yen   | *Appliance included  |
|------------------|---------------|----------------------|
| Appreciation fee | 253,000 yen   |                      |
| Commission       | 278,300 yen   |                      |
| Security Deposit | 253,000 yen   |                      |
| Total            | 1,037,300 yen | + Renter's Insurance |

| Bedrooms      | 3 rooms                   |
|---------------|---------------------------|
| Bathroom      | 1 full bath<br>+ 2 toilet |
| Tatami Room   | 4 room                    |
| Parking Space | 1 car park                |
| Pet           | No                        |

| Distance from<br>Camp Zama<br>(Drive)         | 20 minutes                                 |
|-----------------------------------------------|--------------------------------------------|
| Distance from<br>closest station<br>(walking) | Kashiwadai<br>(Sotetsu-line)<br>17 minutes |