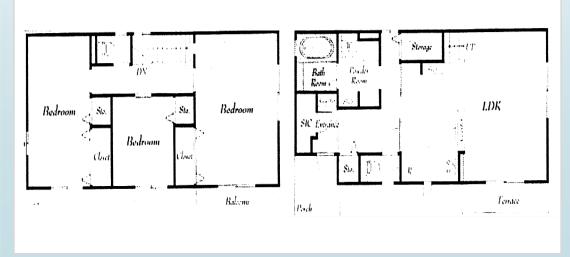

\*This list is updated every 1st, 3rd Monday.

File number A - 2000

| CITY               | Ayase-Shi        |
|--------------------|------------------|
| Unit Type          | House            |
| Size (Square feet) | 1806 Square feet |
| Year Built         | 1990             |

| Rent Amount      | 253,000 yen   | *Appliance included  |
|------------------|---------------|----------------------|
| Appreciation fee | 253,000 yen   |                      |
| Commission       | 278,300 yen   |                      |
| Security Deposit | 253,000 yen   |                      |
| Total            | 1,037,300 yen | + Renter's Insurance |

| Bedrooms      | 3 rooms                   |
|---------------|---------------------------|
| Bathroom      | 1 full bath<br>+ 2 toilet |
| Tatami Room   | 4 room                    |
| Parking Space | 1 car park                |
| Pet           | No                        |

| Distance from<br>Camp Zama<br>(Drive)         | 20 minutes                                 |
|-----------------------------------------------|--------------------------------------------|
| Distance from<br>closest station<br>(walking) | Kashiwadai<br>(Sotetsu-line)<br>17 minutes |