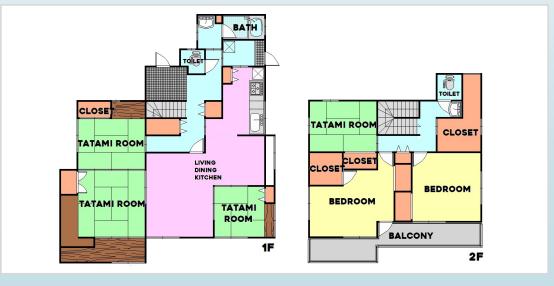

\*This list is updated every 1st, 3rd Monday.

File number A - 2000

| CITY               | Ayase-Shi        |
|--------------------|------------------|
| Unit Type          | House            |
| Size (Square feet) | 1806 Square feet |
| Year Built         | 1990             |

| Rent Amount      | 253,000 yen   | *Appliance included  |
|------------------|---------------|----------------------|
| Appreciation fee | 253,000 yen   |                      |
| Commission       | 278,300 yen   |                      |
| Security Deposit | 253,000 yen   |                      |
| Total            | 1,037,300 yen | + Renter's Insurance |

| Bedrooms      | 3 rooms                   |
|---------------|---------------------------|
| Bathroom      | 1 full bath<br>+ 2 toilet |
| Tatami Room   | 4 room                    |
| Parking Space | 1 car park                |
| Pet           | No                        |

| Distance from<br>Camp Zama<br>(Drive)         | 20 minutes                                 |
|-----------------------------------------------|--------------------------------------------|
| Distance from<br>closest station<br>(walking) | Kashiwadai<br>(Sotetsu-line)<br>17 minutes |