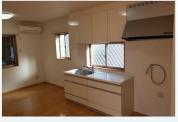

\*This list is updated every 1st, 3rd Monday.

File number A - 2000

| CITY               | Ayase-Shi        |
|--------------------|------------------|
| Unit Type          | House            |
| Size (Square feet) | 1806 Square feet |
| Year Built         | 1990             |

| Rent Amount      | 253,000 yen   | *Appliance included  |
|------------------|---------------|----------------------|
| Appreciation fee | 253,000 yen   |                      |
| Commission       | 278,300 yen   |                      |
| Security Deposit | 253,000 yen   |                      |
| Total            | 1,037,300 yen | + Renter's Insurance |

| Bedrooms      | 3 rooms                   |
|---------------|---------------------------|
| Bathroom      | 1 full bath<br>+ 2 toilet |
| Tatami Room   | 4 room                    |
| Parking Space | 1 car park                |
| Pet           | No                        |

| Distance from<br>Camp Zama<br>(Drive)         | 20 minutes                                 |
|-----------------------------------------------|--------------------------------------------|
| Distance from<br>closest station<br>(walking) | Kashiwadai<br>(Sotetsu-line)<br>17 minutes |