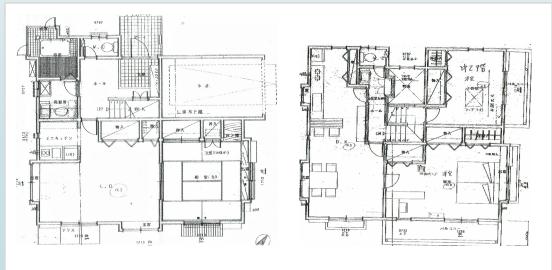

\*This list is updated every 1st, 3rd Monday.

File number A - 2000

| CITY               | Ayase-Shi        |
|--------------------|------------------|
| Unit Type          | House            |
| Size (Square feet) | 1806 Square feet |
| Year Built         | 1990             |

| Rent Amount      | 253,000 yen   | *Appliance included  |
|------------------|---------------|----------------------|
| Appreciation fee | 253,000 yen   |                      |
| Commission       | 278,300 yen   |                      |
| Security Deposit | 253,000 yen   |                      |
| Total            | 1,037,300 yen | + Renter's Insurance |

| Bedrooms      | 3 rooms                   |
|---------------|---------------------------|
| Bathroom      | 1 full bath<br>+ 2 toilet |
| Tatami Room   | 4 room                    |
| Parking Space | 1 car park                |
| Pet           | No                        |

| Distance from<br>Camp Zama<br>(Drive)         | 20 minutes                                 |
|-----------------------------------------------|--------------------------------------------|
| Distance from<br>closest station<br>(walking) | Kashiwadai<br>(Sotetsu-line)<br>17 minutes |