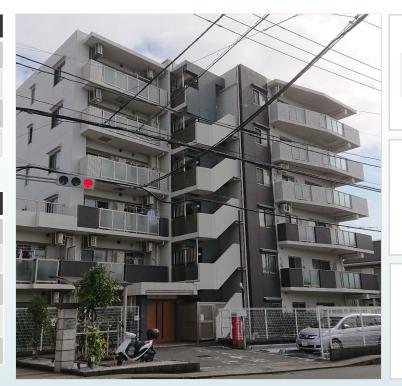

File number G - 0182

| CITY               | Sagamihara-Shi   |
|--------------------|------------------|
| Unit Type          | Apartment        |
| Size (Square feet) | 1361 Square feet |
| Year Built         | 1991             |

| Rent Amount      | 240,000 yen | *Including appliances |
|------------------|-------------|-----------------------|
| Appreciation fee | 240,000 yen |                       |
| Commission       | 264,000 yen |                       |
| Security Deposit | 240,000 yen |                       |
| Total            | 984,000 yen | + Renter's Insurance  |

| Bedrooms      | 2 rooms                           |
|---------------|-----------------------------------|
| Bathroom      | 1 full, 1 half bath<br>+ 1 toilet |
| Tatami Room   | 1 room                            |
| Parking Space | 1 car park                        |
| Pet           | Negotiable                        |

| Distance from<br>Camp Zama<br>(Drive)         | 20 minutes                                          |
|-----------------------------------------------|-----------------------------------------------------|
| Distance from<br>closest station<br>(walking) | Odakyu-<br>Sagamihara<br>(Odakyu-line)<br>5 minutes |