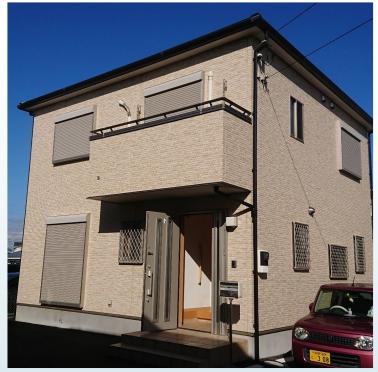

File number Z - 2195

| CITY               | Zama-Shi         |
|--------------------|------------------|
| Unit Type          | House            |
| Size (Square feet) | 1420 Square feet |
| Year Built         | 2022             |

| Rent Amount      | 235,000 yen |                      |
|------------------|-------------|----------------------|
| Appreciation fee | 235,000 yen |                      |
| Commission       | 258,500 yen |                      |
| Security Deposit | 235,000 yen |                      |
| Total            | 963,500 yen | + Renter's Insurance |

| Bedrooms      | 3 rooms                   |
|---------------|---------------------------|
| Bathroom      | 1 full bath<br>+ 2 toilet |
| Tatami Room   | 0                         |
| Parking Space | 2 car park                |
| Pet           | No                        |

| Distance from<br>Camp Zama<br>(Drive)         | 3 minutes                                   |
|-----------------------------------------------|---------------------------------------------|
| Distance from<br>closest station<br>(walking) | Sobudaishita<br>(Sagami-line)<br>15 minutes |