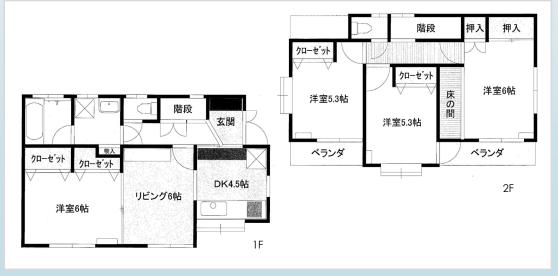

File number Z - 2195

| CITY               | Zama-Shi         |
|--------------------|------------------|
| Unit Type          | House            |
| Size (Square feet) | 1420 Square feet |
| Year Built         | 2022             |

| Bedrooms      | 3 rooms                   |
|---------------|---------------------------|
| Bathroom      | 1 full bath<br>+ 2 toilet |
| Tatami Room   | 0                         |
| Parking Space | 2 car park                |
| Pet           | No                        |

| Distance from<br>Camp Zama<br>(Drive)         | 3 minutes                                   |
|-----------------------------------------------|---------------------------------------------|
| Distance from<br>closest station<br>(walking) | Sobudaishita<br>(Sagami-line)<br>15 minutes |