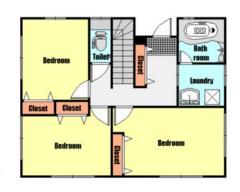

| Bedrooms      | 3 rooms                   |
|---------------|---------------------------|
| Bathroom      | 1 full bath<br>+ 2 toilet |
| Tatami Room   | 4 room                    |
| Parking Space | 1 car park                |
| Pet           | No                        |