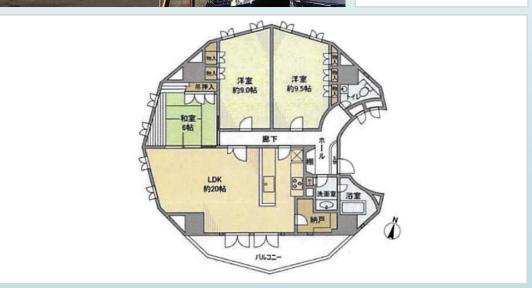

File number G - 0182

| CITY               | Sagamihara-Shi   |
|--------------------|------------------|
| Unit Type          | Apartment        |
| Size (Square feet) | 1361 Square feet |
| Year Built         | 1991             |

| Rent Amount      | 240,000 yen | *Including appliances |
|------------------|-------------|-----------------------|
| Appreciation fee | 240,000 yen |                       |
| Commission       | 264,000 yen |                       |
| Security Deposit | 240,000 yen |                       |
| Total            | 984,000 yen | + Renter's Insurance  |

| Bedrooms      | 2 rooms                           |
|---------------|-----------------------------------|
| Bathroom      | 1 full, 1 half bath<br>+ 1 toilet |
| Tatami Room   | 1 room                            |
| Parking Space | 1 car park                        |
| Pet           | Negotiable                        |

| Distance from<br>Camp Zama<br>(Drive)         | 20 minutes                                          |
|-----------------------------------------------|-----------------------------------------------------|
| Distance from<br>closest station<br>(walking) | Odakyu-<br>Sagamihara<br>(Odakyu-line)<br>5 minutes |