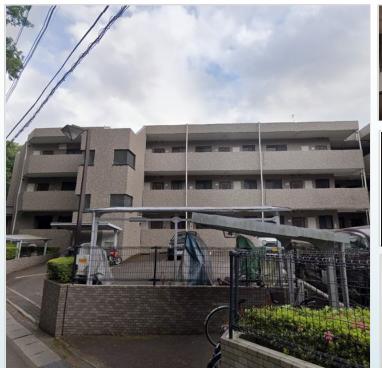

\*This list is updated every 1st, 3rd Monday.

File number A - 2000

| CITY               | Ayase-Shi        |
|--------------------|------------------|
| Unit Type          | House            |
| Size (Square feet) | 1806 Square feet |
| Year Built         | 1990             |

| Rent Amount      | 253,000 yen   | *Appliance included  |
|------------------|---------------|----------------------|
| Appreciation fee | 253,000 yen   |                      |
| Commission       | 278,300 yen   |                      |
| Security Deposit | 253,000 yen   |                      |
| Total            | 1,037,300 yen | + Renter's Insurance |

| Bedrooms      | 3 rooms                   |
|---------------|---------------------------|
| Bathroom      | 1 full bath<br>+ 2 toilet |
| Tatami Room   | 4 room                    |
| Parking Space | 1 car park                |
| Pet           | No                        |

| Distance from<br>Camp Zama<br>(Drive)         | 20 minutes                                 |
|-----------------------------------------------|--------------------------------------------|
| Distance from<br>closest station<br>(walking) | Kashiwadai<br>(Sotetsu-line)<br>17 minutes |