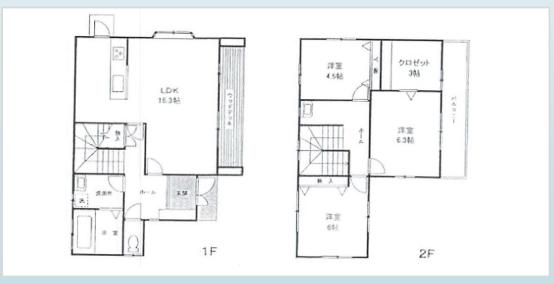

\*This list is updated every 1st, 3rd Monday.

File number A - 2000

| CITY               | Ayase-Shi        |
|--------------------|------------------|
| Unit Type          | House            |
| Size (Square feet) | 1806 Square feet |
| Year Built         | 1990             |

| Rent Amount      | 253,000 yen   | *Appliance included  |
|------------------|---------------|----------------------|
| Appreciation fee | 253,000 yen   |                      |
| Commission       | 278,300 yen   |                      |
| Security Deposit | 253,000 yen   |                      |
| Total            | 1,037,300 yen | + Renter's Insurance |

| Bedrooms      | 3 rooms                   |
|---------------|---------------------------|
| Bathroom      | 1 full bath<br>+ 2 toilet |
| Tatami Room   | 4 room                    |
| Parking Space | 1 car park                |
| Pet           | No                        |

| Distance from<br>Camp Zama<br>(Drive)         | 20 minutes                                 |
|-----------------------------------------------|--------------------------------------------|
| Distance from<br>closest station<br>(walking) | Kashiwadai<br>(Sotetsu-line)<br>17 minutes |