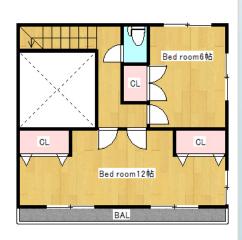

\*This list is updated every 1st, 3rd Monday.

File number A - 2000

| CITY               | Ayase-Shi        |
|--------------------|------------------|
| Unit Type          | House            |
| Size (Square feet) | 1806 Square feet |
| Year Built         | 1990             |

| Rent Amount      | 253,000 yen   | *Appliance included  |
|------------------|---------------|----------------------|
| Appreciation fee | 253,000 yen   |                      |
| Commission       | 278,300 yen   |                      |
| Security Deposit | 253,000 yen   |                      |
| Total            | 1,037,300 yen | + Renter's Insurance |

| Bedrooms      | 3 rooms                   |
|---------------|---------------------------|
| Bathroom      | 1 full bath<br>+ 2 toilet |
| Tatami Room   | 4 room                    |
| Parking Space | 1 car park                |
| Pet           | No                        |

| Distance from<br>Camp Zama<br>(Drive)         | 20 minutes                                 |
|-----------------------------------------------|--------------------------------------------|
| Distance from<br>closest station<br>(walking) | Kashiwadai<br>(Sotetsu-line)<br>17 minutes |