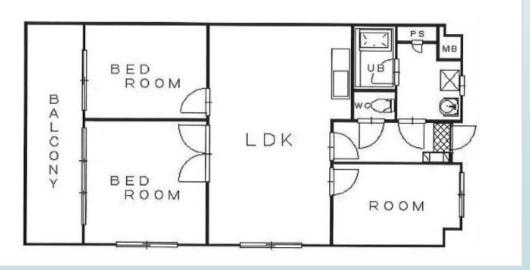

File number G - 0182

| CITY               | Sagamihara-Shi   |
|--------------------|------------------|
| Unit Type          | Apartment        |
| Size (Square feet) | 1361 Square feet |
| Year Built         | 1991             |

| Rent Amount      | 240,000 yen | *Including appliances |
|------------------|-------------|-----------------------|
| Appreciation fee | 240,000 yen |                       |
| Commission       | 264,000 yen |                       |
| Security Deposit | 240,000 yen |                       |
| Total            | 984,000 yen | + Renter's Insurance  |

| Bedrooms      | 2 rooms                           |
|---------------|-----------------------------------|
| Bathroom      | 1 full, 1 half bath<br>+ 1 toilet |
| Tatami Room   | 1 room                            |
| Parking Space | 1 car park                        |
| Pet           | Negotiable                        |

| Distance from<br>Camp Zama<br>(Drive)         | 20 minutes                                          |
|-----------------------------------------------|-----------------------------------------------------|
| Distance from<br>closest station<br>(walking) | Odakyu-<br>Sagamihara<br>(Odakyu-line)<br>5 minutes |