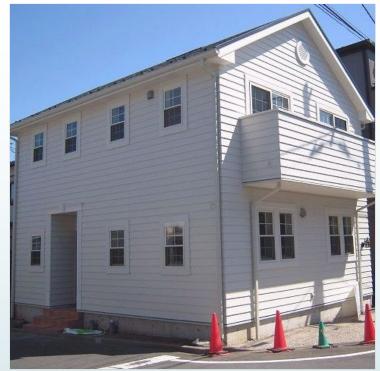

\*This list is updated every 1st, 3rd Monday.

File number A - 2000

| CITY               | Ayase-Shi        |
|--------------------|------------------|
| Unit Type          | House            |
| Size (Square feet) | 1806 Square feet |
| Year Built         | 1990             |

| Rent Amount      | 253,000 yen   | *Appliance included  |
|------------------|---------------|----------------------|
| Appreciation fee | 253,000 yen   |                      |
| Commission       | 278,300 yen   |                      |
| Security Deposit | 253,000 yen   |                      |
| Total            | 1,037,300 yen | + Renter's Insurance |

| Bedrooms      | 3 rooms                   |
|---------------|---------------------------|
| Bathroom      | 1 full bath<br>+ 2 toilet |
| Tatami Room   | 4 room                    |
| Parking Space | 1 car park                |
| Pet           | No                        |

| Distance from<br>Camp Zama<br>(Drive)         | 20 minutes                                 |
|-----------------------------------------------|--------------------------------------------|
| Distance from<br>closest station<br>(walking) | Kashiwadai<br>(Sotetsu-line)<br>17 minutes |