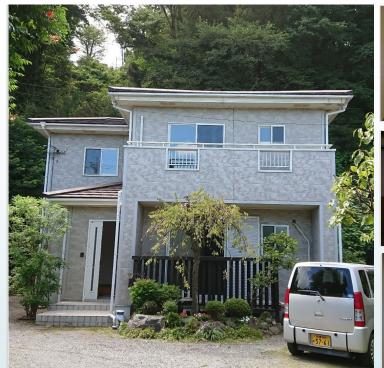

\*This list is updated every 1st, 3rd Monday.

File number A - 2000

| CITY               | Ayase-Shi        |
|--------------------|------------------|
| Unit Type          | House            |
| Size (Square feet) | 1806 Square feet |
| Year Built         | 1990             |

| Rent Amount      | 253,000 yen   | *Appliance included  |
|------------------|---------------|----------------------|
| Appreciation fee | 253,000 yen   |                      |
| Commission       | 278,300 yen   |                      |
| Security Deposit | 253,000 yen   |                      |
| Total            | 1,037,300 yen | + Renter's Insurance |

| Bedrooms      | 3 rooms                   |
|---------------|---------------------------|
| Bathroom      | 1 full bath<br>+ 2 toilet |
| Tatami Room   | 4 room                    |
| Parking Space | 1 car park                |
| Pet           | No                        |

| Distance from<br>Camp Zama<br>(Drive)         | 20 minutes                                 |
|-----------------------------------------------|--------------------------------------------|
| Distance from<br>closest station<br>(walking) | Kashiwadai<br>(Sotetsu-line)<br>17 minutes |