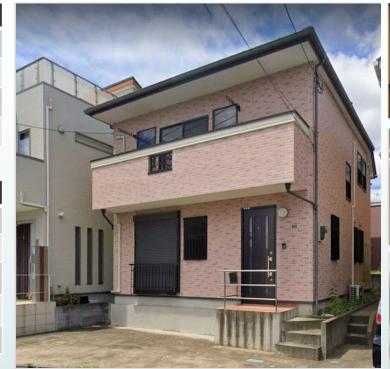

\*This list is updated every 1st, 3rd Monday.

File number A - 2000

| CITY               | Ayase-Shi        |
|--------------------|------------------|
| Unit Type          | House            |
| Size (Square feet) | 1806 Square feet |
| Year Built         | 1990             |

| Rent Amount      | 253,000 yen   | *Appliance included  |
|------------------|---------------|----------------------|
| Appreciation fee | 253,000 yen   |                      |
| Commission       | 278,300 yen   |                      |
| Security Deposit | 253,000 yen   |                      |
| Total            | 1,037,300 yen | + Renter's Insurance |

| Bedrooms      | 3 rooms                   |
|---------------|---------------------------|
| Bathroom      | 1 full bath<br>+ 2 toilet |
| Tatami Room   | 4 room                    |
| Parking Space | 1 car park                |
| Pet           | No                        |

| Distance from<br>Camp Zama<br>(Drive)         | 20 minutes                                 |
|-----------------------------------------------|--------------------------------------------|
| Distance from<br>closest station<br>(walking) | Kashiwadai<br>(Sotetsu-line)<br>17 minutes |