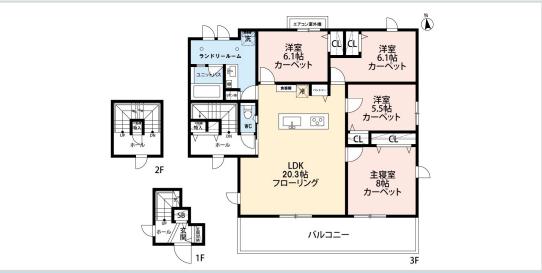

\*This list is updated every 1st, 3rd Monday.

File number A - 2000

| CITY               | Ayase-Shi        |
|--------------------|------------------|
| Unit Type          | House            |
| Size (Square feet) | 1806 Square feet |
| Year Built         | 1990             |

| Rent Amount      | 253,000 yen   | *Appliance included  |
|------------------|---------------|----------------------|
| Appreciation fee | 253,000 yen   |                      |
| Commission       | 278,300 yen   |                      |
| Security Deposit | 253,000 yen   |                      |
| Total            | 1,037,300 yen | + Renter's Insurance |

| Bedrooms      | 3 rooms                   |
|---------------|---------------------------|
| Bathroom      | 1 full bath<br>+ 2 toilet |
| Tatami Room   | 4 room                    |
| Parking Space | 1 car park                |
| Pet           | No                        |

| Distance from<br>Camp Zama<br>(Drive)         | 20 minutes                                 |
|-----------------------------------------------|--------------------------------------------|
| Distance from<br>closest station<br>(walking) | Kashiwadai<br>(Sotetsu-line)<br>17 minutes |