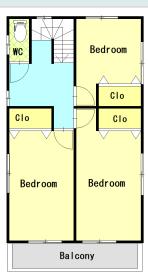

| Bedrooms      | 3 rooms                   |
|---------------|---------------------------|
| Bathroom      | 1 full bath<br>+ 2 toilet |
| Tatami Room   | 4 room                    |
| Parking Space | 1 car park                |
| Pet           | No                        |