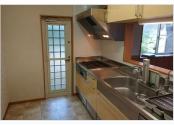

\*This list is updated every 1st, 3rd Monday.

File number A - 2000

| CITY               | Ayase-Shi        |
|--------------------|------------------|
| Unit Type          | House            |
| Size (Square feet) | 1806 Square feet |
| Year Built         | 1990             |

| Rent Amount      | 253,000 yen   | *Appliance included  |
|------------------|---------------|----------------------|
| Appreciation fee | 253,000 yen   |                      |
| Commission       | 278,300 yen   |                      |
| Security Deposit | 253,000 yen   |                      |
| Total            | 1,037,300 yen | + Renter's Insurance |

| Bedrooms      | 3 rooms                   |
|---------------|---------------------------|
| Bathroom      | 1 full bath<br>+ 2 toilet |
| Tatami Room   | 4 room                    |
| Parking Space | 1 car park                |
| Pet           | No                        |

| Distance from<br>Camp Zama<br>(Drive)         | 20 minutes                                 |
|-----------------------------------------------|--------------------------------------------|
| Distance from<br>closest station<br>(walking) | Kashiwadai<br>(Sotetsu-line)<br>17 minutes |