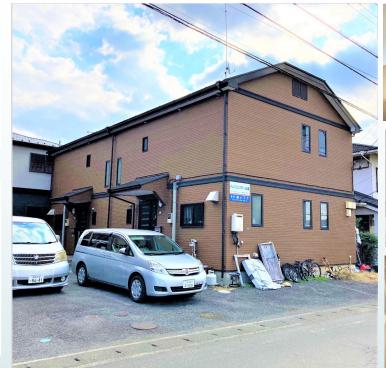

\*This list is updated every 1st, 3rd Monday.

File number A - 2000

| CITY               | Ayase-Shi        |
|--------------------|------------------|
| Unit Type          | House            |
| Size (Square feet) | 1806 Square feet |
| Year Built         | 1990             |

| Rent Amount      | 253,000 yen   | *Appliance included  |
|------------------|---------------|----------------------|
| Appreciation fee | 253,000 yen   |                      |
| Commission       | 278,300 yen   |                      |
| Security Deposit | 253,000 yen   |                      |
| Total            | 1,037,300 yen | + Renter's Insurance |

| Bedrooms      | 3 rooms                   |
|---------------|---------------------------|
| Bathroom      | 1 full bath<br>+ 2 toilet |
| Tatami Room   | 4 room                    |
| Parking Space | 1 car park                |
| Pet           | No                        |

| Distance from<br>Camp Zama<br>(Drive)         | 20 minutes                                 |
|-----------------------------------------------|--------------------------------------------|
| Distance from<br>closest station<br>(walking) | Kashiwadai<br>(Sotetsu-line)<br>17 minutes |