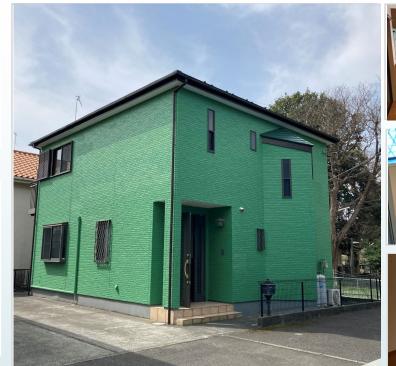

File number Z - 2195

| CITY               | Zama-Shi         |
|--------------------|------------------|
| Unit Type          | House            |
| Size (Square feet) | 1420 Square feet |
| Year Built         | 2022             |

| Rent Amount      | 235,000 yen |                      |
|------------------|-------------|----------------------|
| Appreciation fee | 235,000 yen |                      |
| Commission       | 258,500 yen |                      |
| Security Deposit | 235,000 yen |                      |
| Total            | 963,500 yen | + Renter's Insurance |

| Bedrooms      | 3 rooms                   |
|---------------|---------------------------|
| Bathroom      | 1 full bath<br>+ 2 toilet |
| Tatami Room   | 0                         |
| Parking Space | 2 car park                |
| Pet           | No                        |

| Distance from<br>Camp Zama<br>(Drive)         | 3 minutes                                   |
|-----------------------------------------------|---------------------------------------------|
| Distance from<br>closest station<br>(walking) | Sobudaishita<br>(Sagami-line)<br>15 minutes |