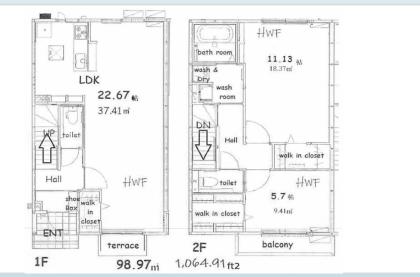

\*This list is updated every 1st, 3rd Monday.

File number A - 2000

| CITY               | Ayase-Shi        |
|--------------------|------------------|
| Unit Type          | House            |
| Size (Square feet) | 1806 Square feet |
| Year Built         | 1990             |

| Rent Amount      | 253,000 yen   | *Appliance included  |
|------------------|---------------|----------------------|
| Appreciation fee | 253,000 yen   |                      |
| Commission       | 278,300 yen   |                      |
| Security Deposit | 253,000 yen   |                      |
| Total            | 1,037,300 yen | + Renter's Insurance |

| Bedrooms      | 3 rooms                   |
|---------------|---------------------------|
| Bathroom      | 1 full bath<br>+ 2 toilet |
| Tatami Room   | 4 room                    |
| Parking Space | 1 car park                |
| Pet           | No                        |

| Distance from<br>Camp Zama<br>(Drive)         | 20 minutes                                 |
|-----------------------------------------------|--------------------------------------------|
| Distance from<br>closest station<br>(walking) | Kashiwadai<br>(Sotetsu-line)<br>17 minutes |