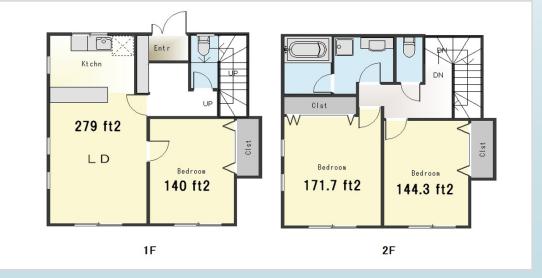

\*This list is updated every 1st, 3rd Monday.

File number A - 2000

| CITY               | Ayase-Shi        |
|--------------------|------------------|
| Unit Type          | House            |
| Size (Square feet) | 1806 Square feet |
| Year Built         | 1990             |

| Rent Amount      | 253,000 yen   | *Appliance included  |
|------------------|---------------|----------------------|
| Appreciation fee | 253,000 yen   |                      |
| Commission       | 278,300 yen   |                      |
| Security Deposit | 253,000 yen   |                      |
| Total            | 1,037,300 yen | + Renter's Insurance |

| Bedrooms      | 3 rooms                   |
|---------------|---------------------------|
| Bathroom      | 1 full bath<br>+ 2 toilet |
| Tatami Room   | 4 room                    |
| Parking Space | 1 car park                |
| Pet           | No                        |

| Distance from<br>Camp Zama<br>(Drive)         | 20 minutes                                 |
|-----------------------------------------------|--------------------------------------------|
| Distance from<br>closest station<br>(walking) | Kashiwadai<br>(Sotetsu-line)<br>17 minutes |