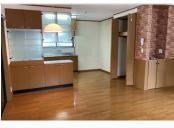

\*This list is updated every 1st, 3rd Monday.

File number A - 2000

| CITY               | Ayase-Shi        |
|--------------------|------------------|
| Unit Type          | House            |
| Size (Square feet) | 1806 Square feet |
| Year Built         | 1990             |

| Rent Amount      | 253,000 yen   | *Appliance included  |
|------------------|---------------|----------------------|
| Appreciation fee | 253,000 yen   |                      |
| Commission       | 278,300 yen   |                      |
| Security Deposit | 253,000 yen   |                      |
| Total            | 1,037,300 yen | + Renter's Insurance |

| Bedrooms      | 3 rooms                   |
|---------------|---------------------------|
| Bathroom      | 1 full bath<br>+ 2 toilet |
| Tatami Room   | 4 room                    |
| Parking Space | 1 car park                |
| Pet           | No                        |

| Distance from<br>Camp Zama<br>(Drive)         | 20 minutes                                 |
|-----------------------------------------------|--------------------------------------------|
| Distance from<br>closest station<br>(walking) | Kashiwadai<br>(Sotetsu-line)<br>17 minutes |