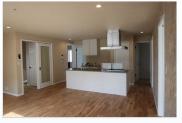

\*This list is updated every 1st, 3rd Monday.

File number A - 2000

| CITY               | Ayase-Shi        |
|--------------------|------------------|
| Unit Type          | House            |
| Size (Square feet) | 1806 Square feet |
| Year Built         | 1990             |

| Rent Amount      | 253,000 yen   | *Appliance included  |
|------------------|---------------|----------------------|
| Appreciation fee | 253,000 yen   |                      |
| Commission       | 278,300 yen   |                      |
| Security Deposit | 253,000 yen   |                      |
| Total            | 1,037,300 yen | + Renter's Insurance |

| Bedrooms      | 3 rooms                   |
|---------------|---------------------------|
| Bathroom      | 1 full bath<br>+ 2 toilet |
| Tatami Room   | 4 room                    |
| Parking Space | 1 car park                |
| Pet           | No                        |

| Distance from<br>Camp Zama<br>(Drive)         | 20 minutes                                 |
|-----------------------------------------------|--------------------------------------------|
| Distance from<br>closest station<br>(walking) | Kashiwadai<br>(Sotetsu-line)<br>17 minutes |