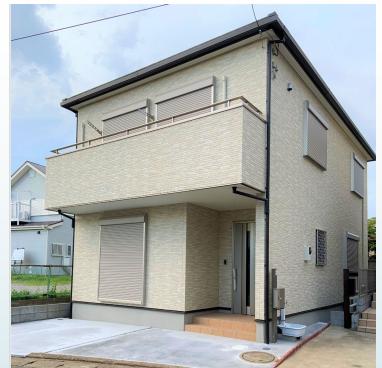

\*This list is updated every 1st, 3rd Monday.

File number A - 2000

| CITY               | Ayase-Shi        |
|--------------------|------------------|
| Unit Type          | House            |
| Size (Square feet) | 1806 Square feet |
| Year Built         | 1990             |

| Rent Amount      | 253,000 yen   | *Appliance included  |
|------------------|---------------|----------------------|
| Appreciation fee | 253,000 yen   |                      |
| Commission       | 278,300 yen   |                      |
| Security Deposit | 253,000 yen   |                      |
| Total            | 1,037,300 yen | + Renter's Insurance |

| Bedrooms      | 3 rooms                   |
|---------------|---------------------------|
| Bathroom      | 1 full bath<br>+ 2 toilet |
| Tatami Room   | 4 room                    |
| Parking Space | 1 car park                |
| Pet           | No                        |

| Distance from<br>Camp Zama<br>(Drive)         | 20 minutes                                 |
|-----------------------------------------------|--------------------------------------------|
| Distance from<br>closest station<br>(walking) | Kashiwadai<br>(Sotetsu-line)<br>17 minutes |