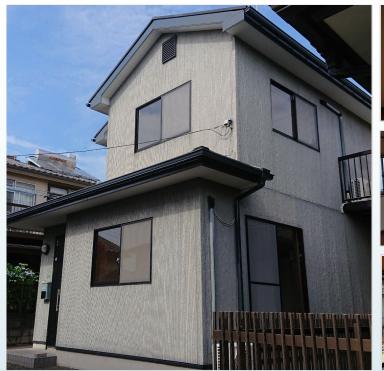

\*This list is updated every 1st, 3rd Monday.

File number A - 2000

| CITY               | Ayase-Shi        |
|--------------------|------------------|
| Unit Type          | House            |
| Size (Square feet) | 1806 Square feet |
| Year Built         | 1990             |

| Rent Amount      | 253,000 yen   | *Appliance included  |
|------------------|---------------|----------------------|
| Appreciation fee | 253,000 yen   |                      |
| Commission       | 278,300 yen   |                      |
| Security Deposit | 253,000 yen   |                      |
| Total            | 1,037,300 yen | + Renter's Insurance |

| Bedrooms      | 3 rooms                   |
|---------------|---------------------------|
| Bathroom      | 1 full bath<br>+ 2 toilet |
| Tatami Room   | 4 room                    |
| Parking Space | 1 car park                |
| Pet           | No                        |

| Distance from<br>Camp Zama<br>(Drive)         | 20 minutes                                 |
|-----------------------------------------------|--------------------------------------------|
| Distance from<br>closest station<br>(walking) | Kashiwadai<br>(Sotetsu-line)<br>17 minutes |