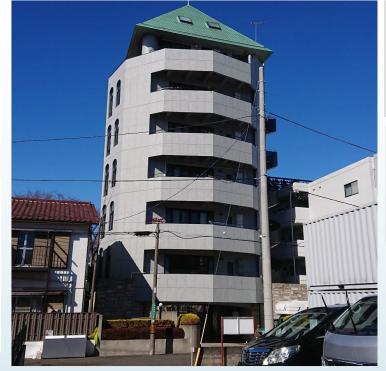

File number G - 0182

| CITY               | Sagamihara-Shi   |
|--------------------|------------------|
| Unit Type          | Apartment        |
| Size (Square feet) | 1361 Square feet |
| Year Built         | 1991             |

| Rent Amount      | 240,000 yen | *Including appliances |
|------------------|-------------|-----------------------|
| Appreciation fee | 240,000 yen |                       |
| Commission       | 264,000 yen |                       |
| Security Deposit | 240,000 yen |                       |
| Total            | 984,000 yen | + Renter's Insurance  |

| Bedrooms      | 2 rooms                           |
|---------------|-----------------------------------|
| Bathroom      | 1 full, 1 half bath<br>+ 1 toilet |
| Tatami Room   | 1 room                            |
| Parking Space | 1 car park                        |
| Pet           | Negotiable                        |

| Distance from<br>Camp Zama<br>(Drive)         | 20 minutes                                          |
|-----------------------------------------------|-----------------------------------------------------|
| Distance from<br>closest station<br>(walking) | Odakyu-<br>Sagamihara<br>(Odakyu-line)<br>5 minutes |