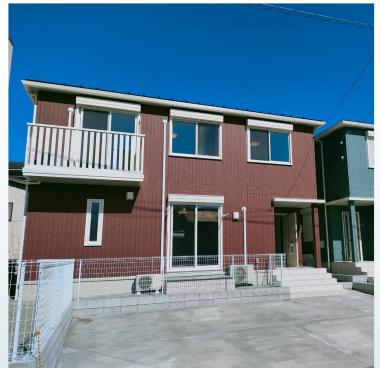

\*This list is updated every 1st, 3rd Monday.

File number A - 2000

| CITY               | Ayase-Shi        |
|--------------------|------------------|
| Unit Type          | House            |
| Size (Square feet) | 1806 Square feet |
| Year Built         | 1990             |

| Rent Amount      | 253,000 yen   | *Appliance included  |
|------------------|---------------|----------------------|
| Appreciation fee | 253,000 yen   |                      |
| Commission       | 278,300 yen   |                      |
| Security Deposit | 253,000 yen   |                      |
| Total            | 1,037,300 yen | + Renter's Insurance |

| Bedrooms      | 3 rooms                   |
|---------------|---------------------------|
| Bathroom      | 1 full bath<br>+ 2 toilet |
| Tatami Room   | 4 room                    |
| Parking Space | 1 car park                |
| Pet           | No                        |

| Distance from<br>Camp Zama<br>(Drive)         | 20 minutes                                 |
|-----------------------------------------------|--------------------------------------------|
| Distance from<br>closest station<br>(walking) | Kashiwadai<br>(Sotetsu-line)<br>17 minutes |