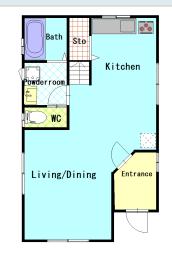

| Bedrooms      | 3 rooms                   |
|---------------|---------------------------|
| Bathroom      | 1 full bath<br>+ 2 toilet |
| Tatami Room   | 4 room                    |
| Parking Space | 1 car park                |
| Pet           | No                        |