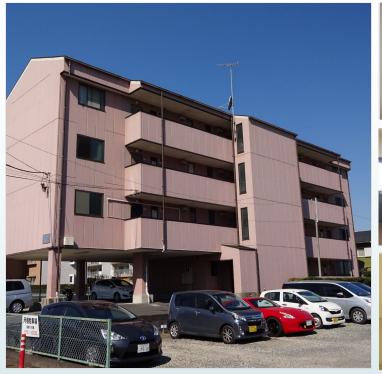

File number Z - 2195

| CITY               | Zama-Shi         |
|--------------------|------------------|
| Unit Type          | House            |
| Size (Square feet) | 1420 Square feet |
| Year Built         | 2022             |