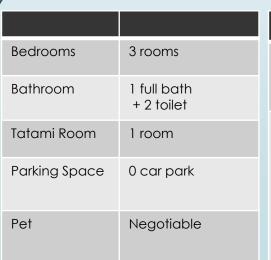

| Bedrooms      | 3 rooms                   |
|---------------|---------------------------|
| Bathroom      | 1 full bath<br>+ 2 toilet |
| Tatami Room   | 4 room                    |
| Parking Space | 1 car park                |
| Pet           | No                        |