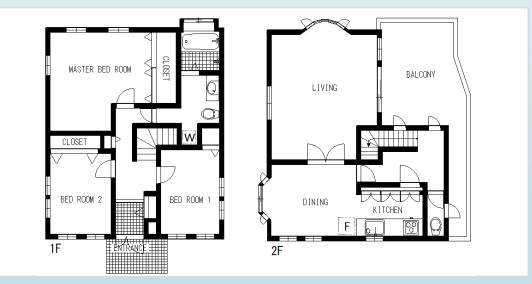

\*This list is updated every 1st, 3rd Monday.

File number A - 2000

| CITY               | Ayase-Shi        |
|--------------------|------------------|
| Unit Type          | House            |
| Size (Square feet) | 1806 Square feet |
| Year Built         | 1990             |

| Rent Amount      | 253,000 yen   | *Appliance included  |
|------------------|---------------|----------------------|
| Appreciation fee | 253,000 yen   |                      |
| Commission       | 278,300 yen   |                      |
| Security Deposit | 253,000 yen   |                      |
| Total            | 1,037,300 yen | + Renter's Insurance |

| Bedrooms      | 3 rooms                   |
|---------------|---------------------------|
| Bathroom      | 1 full bath<br>+ 2 toilet |
| Tatami Room   | 4 room                    |
| Parking Space | 1 car park                |
| Pet           | No                        |

| Distance from<br>Camp Zama<br>(Drive)         | 20 minutes                                 |
|-----------------------------------------------|--------------------------------------------|
| Distance from<br>closest station<br>(walking) | Kashiwadai<br>(Sotetsu-line)<br>17 minutes |