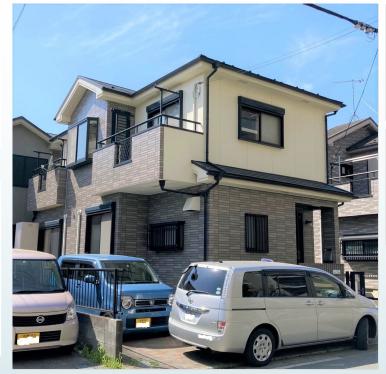

\*This list is updated every 1st, 3rd Monday.

File number A - 2000

| CITY               | Ayase-Shi        |
|--------------------|------------------|
| Unit Type          | House            |
| Size (Square feet) | 1806 Square feet |
| Year Built         | 1990             |

| Rent Amount      | 253,000 yen   | *Appliance included  |
|------------------|---------------|----------------------|
| Appreciation fee | 253,000 yen   |                      |
| Commission       | 278,300 yen   |                      |
| Security Deposit | 253,000 yen   |                      |
| Total            | 1,037,300 yen | + Renter's Insurance |

| Bedrooms      | 3 rooms                   |
|---------------|---------------------------|
| Bathroom      | 1 full bath<br>+ 2 toilet |
| Tatami Room   | 4 room                    |
| Parking Space | 1 car park                |
| Pet           | No                        |

| Distance from<br>Camp Zama<br>(Drive)         | 20 minutes                                 |
|-----------------------------------------------|--------------------------------------------|
| Distance from<br>closest station<br>(walking) | Kashiwadai<br>(Sotetsu-line)<br>17 minutes |