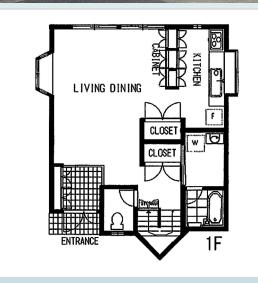

| Bedrooms      | 3 rooms                   |
|---------------|---------------------------|
| Bathroom      | 1 full bath<br>+ 2 toilet |
| Tatami Room   | 4 room                    |
| Parking Space | 1 car park                |
| Pet           | No                        |