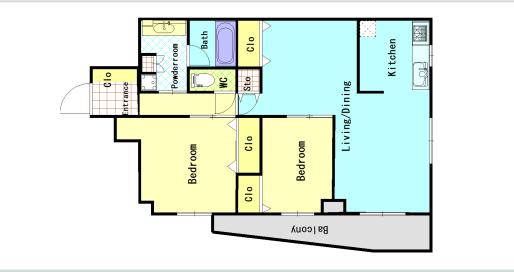

File number G - 0182

| CITY               | Sagamihara-Shi   |
|--------------------|------------------|
| Unit Type          | Apartment        |
| Size (Square feet) | 1361 Square feet |
| Year Built         | 1991             |

| Rent Amount      | 240,000 yen | *Including appliances |
|------------------|-------------|-----------------------|
| Appreciation fee | 240,000 yen |                       |
| Commission       | 264,000 yen |                       |
| Security Deposit | 240,000 yen |                       |
| Total            | 984,000 yen | + Renter's Insurance  |

| Bedrooms      | 2 rooms                           |
|---------------|-----------------------------------|
| Bathroom      | 1 full, 1 half bath<br>+ 1 toilet |
| Tatami Room   | 1 room                            |
| Parking Space | 1 car park                        |
| Pet           | Negotiable                        |

| Distance from<br>Camp Zama<br>(Drive)         | 20 minutes                                          |
|-----------------------------------------------|-----------------------------------------------------|
| Distance from<br>closest station<br>(walking) | Odakyu-<br>Sagamihara<br>(Odakyu-line)<br>5 minutes |