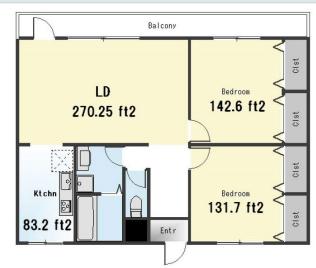

File number G - 0182

| CITY               | Sagamihara-Shi   |
|--------------------|------------------|
| Unit Type          | Apartment        |
| Size (Square feet) | 1361 Square feet |
| Year Built         | 1991             |

| Rent Amount      | 240,000 yen | *Including appliances |
|------------------|-------------|-----------------------|
| Appreciation fee | 240,000 yen |                       |
| Commission       | 264,000 yen |                       |
| Security Deposit | 240,000 yen |                       |
| Total            | 984,000 yen | + Renter's Insurance  |

| Bedrooms      | 2 rooms                           |
|---------------|-----------------------------------|
| Bathroom      | 1 full, 1 half bath<br>+ 1 toilet |
| Tatami Room   | 1 room                            |
| Parking Space | 1 car park                        |
| Pet           | Negotiable                        |

| Distance from<br>Camp Zama<br>(Drive)         | 20 minutes                                          |
|-----------------------------------------------|-----------------------------------------------------|
| Distance from<br>closest station<br>(walking) | Odakyu-<br>Sagamihara<br>(Odakyu-line)<br>5 minutes |