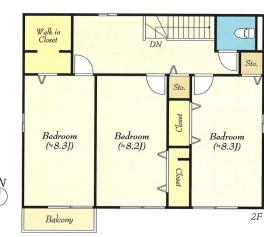

| Bedrooms      | 3 rooms                   |
|---------------|---------------------------|
| Bathroom      | 1 full bath<br>+ 2 toilet |
| Tatami Room   | 4 room                    |
| Parking Space | 1 car park                |
| Pet           | No                        |