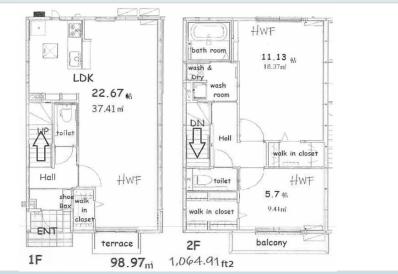

.2 x 1.8"

File number R -1367

| CITY               | Yamato-shi       |
|--------------------|------------------|
| Unit Type          | Town House       |
| Size (Square feet) | 1058 Square feet |
| Year Built         | 2021             |

| Rent Amount      | 215,000 yen | *Appliance included (A) |
|------------------|-------------|-------------------------|
| Appreciation fee | 215,000 yen |                         |
| Commission       | 236,500 yen |                         |
| Security Deposit | 215,000 yen |                         |
| Total            | 881,500 yen | + Renter's Insurance    |

| Bedrooms      | 2 rooms                   |
|---------------|---------------------------|
| Bathroom      | 1 full bath<br>+ 2 toilet |
| Tatami Room   | 0                         |
| Parking Space | 2 car park                |
| Pet           | No                        |

| Distance from<br>Camp Zama<br>(Drive)         | 20 minutes                                                 |
|-----------------------------------------------|------------------------------------------------------------|
| Distance from<br>closest station<br>(walking) | Yamato Station<br>(Odakyu Enoshima-<br>line)<br>20 minutes |