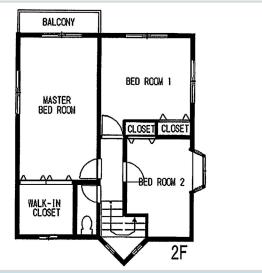

\*This list is updated every 1st, 3rd Monday.

File number A - 2000

| CITY               | Ayase-Shi        |
|--------------------|------------------|
| Unit Type          | House            |
| Size (Square feet) | 1806 Square feet |
| Year Built         | 1990             |

| Rent Amount      | 253,000 yen   | *Appliance included  |
|------------------|---------------|----------------------|
| Appreciation fee | 253,000 yen   |                      |
| Commission       | 278,300 yen   |                      |
| Security Deposit | 253,000 yen   |                      |
| Total            | 1,037,300 yen | + Renter's Insurance |

| Bedrooms      | 3 rooms                   |
|---------------|---------------------------|
| Bathroom      | 1 full bath<br>+ 2 toilet |
| Tatami Room   | 4 room                    |
| Parking Space | 1 car park                |
| Pet           | No                        |

| Distance from<br>Camp Zama<br>(Drive)         | 20 minutes                                 |
|-----------------------------------------------|--------------------------------------------|
| Distance from<br>closest station<br>(walking) | Kashiwadai<br>(Sotetsu-line)<br>17 minutes |