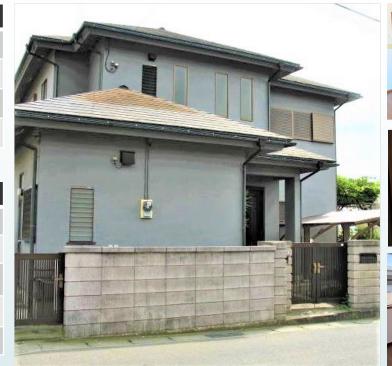

\*This list is updated every 1st, 3rd Monday.

File number A - 2000

| CITY               | Ayase-Shi        |
|--------------------|------------------|
| Unit Type          | House            |
| Size (Square feet) | 1806 Square feet |
| Year Built         | 1990             |

| Rent Amount      | 253,000 yen   | *Appliance included  |
|------------------|---------------|----------------------|
| Appreciation fee | 253,000 yen   |                      |
| Commission       | 278,300 yen   |                      |
| Security Deposit | 253,000 yen   |                      |
| Total            | 1,037,300 yen | + Renter's Insurance |

| Bedrooms      | 3 rooms                   |
|---------------|---------------------------|
| Bathroom      | 1 full bath<br>+ 2 toilet |
| Tatami Room   | 4 room                    |
| Parking Space | 1 car park                |
| Pet           | No                        |

| Distance from<br>Camp Zama<br>(Drive)         | 20 minutes                                 |
|-----------------------------------------------|--------------------------------------------|
| Distance from<br>closest station<br>(walking) | Kashiwadai<br>(Sotetsu-line)<br>17 minutes |