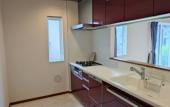

\*This list is updated every 1<sup>st</sup>, 3<sup>rd</sup> Monday.

| CITY               | Yamato-Shi       |  |
|--------------------|------------------|--|
| Unit Type          | Apartment        |  |
| Size (Square feet) | 1205 Square feet |  |
| Year Built         | 1992             |  |

| Rent Amount      | 223,000 yen |                      |
|------------------|-------------|----------------------|
| Appreciation fee | 223,000 yen |                      |
| Commission       | 245,300 yen |                      |
| Security Deposit | 223,000 yen |                      |
| Total            | 914,300 yen | + Renter's Insurance |

1F

| Bedrooms      | 3 rooms                   | Distance from<br>Camp Zama | 25 minutes |  |
|---------------|---------------------------|----------------------------|------------|--|
| Bathroom      | 1 full bath<br>+ 2 toilet | (Drive)                    | arria      |  |
| Tatami Room   | 1 room                    |                            |            |  |
| Parking Space | 1 car park                |                            |            |  |
| Pet           | Negotiable                |                            |            |  |