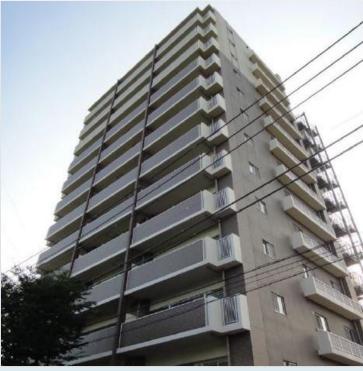

\*This list is updated every 1<sup>st</sup>, 3<sup>rd</sup> Monday.

| CITY               | Yamato-Shi       |  |
|--------------------|------------------|--|
| Unit Type          | Apartment        |  |
| Size (Square feet) | 1205 Square feet |  |
| Year Built         | 1992             |  |

| Rent Amount      | 223,000 yen |                      |
|------------------|-------------|----------------------|
| Appreciation fee | 223,000 yen |                      |
| Commission       | 245,300 yen |                      |
| Security Deposit | 223,000 yen |                      |
| Total            | 914,300 yen | + Renter's Insurance |