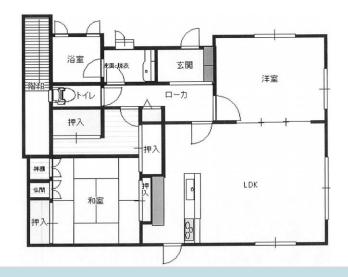

| CITY               | Sagamihara-Shi   |
|--------------------|------------------|
| Unit Type          | House            |
| Size (Square feet) | 1201 Square feet |
| Year Built         | 1980             |
|                    |                  |

| Rent Amount      | 174,000 yen |                      |
|------------------|-------------|----------------------|
| Appreciation fee | 174,000 yen |                      |
| Commission       | 191,400 yen |                      |
| Security Deposit | 174,000 yen |                      |
| Total            | 713,400 yen | + Renter's Insurance |
|                  |             |                      |

1F

| Bedrooms      | 3 rooms                   | Distance from<br>Camp Zama | 25 minutes |  |
|---------------|---------------------------|----------------------------|------------|--|
| Bathroom      | 1 full bath<br>+ 2 toilet | (Drive)                    | arria      |  |
| Tatami Room   | 1 room                    |                            |            |  |
| Parking Space | 1 car park                |                            |            |  |
| Pet           | Negotiable                |                            |            |  |