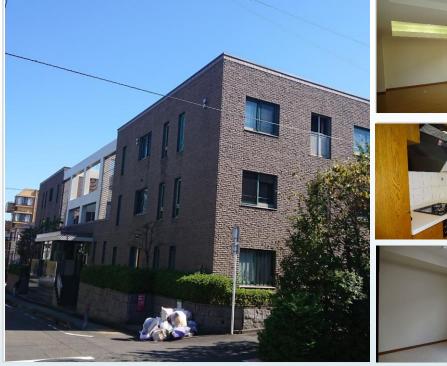

| CITY               | Zama-Shi         |
|--------------------|------------------|
| Unit Type          | Town House       |
| Size (Square feet) | 1065 Square feet |
| Year Built         | 2023             |
|                    |                  |

| Rent Amount      | 197,000 yen |                      |
|------------------|-------------|----------------------|
| Appreciation fee | 197,000 yen |                      |
| Commission       | 216,700 yen |                      |
| Security Deposit | 197,000 yen |                      |
| Total            | 807,700 yen | + Renter's Insurance |

| Bedro  | oms      | 3 rooms                   | Distance from<br>Camp Zama | 10 minutes |
|--------|----------|---------------------------|----------------------------|------------|
| Bathr  | oom      | 1 full bath<br>+ 2 toilet | (Drive)                    |            |
| Tatan  | ni Room  | 0 room                    |                            |            |
| Parkir | ng Space | 2 car park                |                            |            |
| Pet    |          | No                        |                            |            |