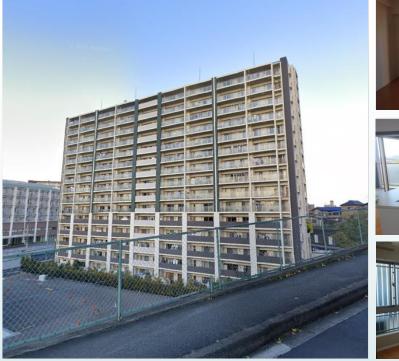

| CITY               | Sagamihara-Shi   |
|--------------------|------------------|
| Unit Type          | House            |
| Size (Square feet) | 1201 Square feet |
| Year Built         | 1980             |
|                    |                  |

| Rent Amount      | 174,000 yen |                      |
|------------------|-------------|----------------------|
| Appreciation fee | 174,000 yen |                      |
| Commission       | 191,400 yen |                      |
| Security Deposit | 174,000 yen |                      |
| Total            | 713,400 yen | + Renter's Insurance |
|                  |             |                      |