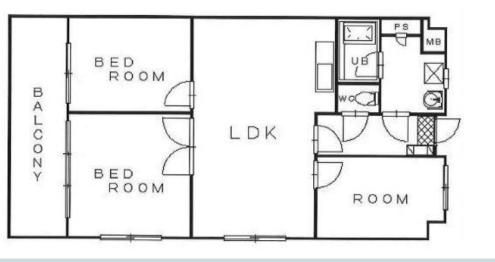

\*This list is updated every 1<sup>st</sup>, 3<sup>rd</sup> Monday.

| CITY               | Yamato-Shi       |  |
|--------------------|------------------|--|
| Unit Type          | Apartment        |  |
| Size (Square feet) | 1205 Square feet |  |
| Year Built         | 1992             |  |

| Rent Amount      | 223,000 yen |                      |
|------------------|-------------|----------------------|
| Appreciation fee | 223,000 yen |                      |
| Commission       | 245,300 yen |                      |
| Security Deposit | 223,000 yen |                      |
| Total            | 914,300 yen | + Renter's Insurance |

1F

| Bedrooms      | 3 rooms                   | Distance from<br>Camp Zama | 25 minutes |  |
|---------------|---------------------------|----------------------------|------------|--|
| Bathroom      | 1 full bath<br>+ 2 toilet | (Drive)                    | arria      |  |
| Tatami Room   | 1 room                    |                            |            |  |
| Parking Space | 1 car park                |                            |            |  |
| Pet           | Negotiable                |                            |            |  |