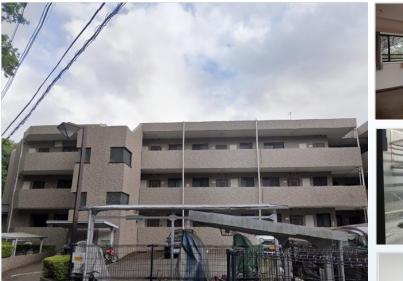

\*This list is updated every 1<sup>st</sup>, 3<sup>rd</sup> Monday.

| CITY               | Yamato-Shi       |  |
|--------------------|------------------|--|
| Unit Type          | Apartment        |  |
| Size (Square feet) | 1205 Square feet |  |
| Year Built         | 1992             |  |

| Rent Amount      | 223,000 yen |                      |
|------------------|-------------|----------------------|
| Appreciation fee | 223,000 yen |                      |
| Commission       | 245,300 yen |                      |
| Security Deposit | 223,000 yen |                      |
| Total            | 914,300 yen | + Renter's Insurance |