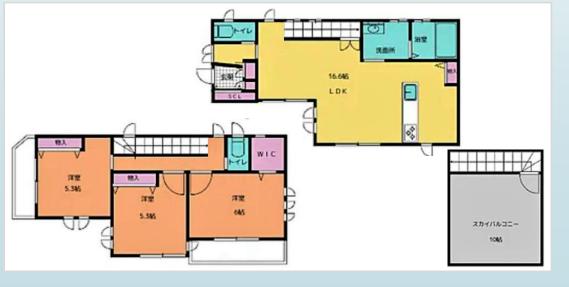

1F

Bed Room 6.3J

| CITY               | Atsugi-Shi       |
|--------------------|------------------|
| Unit Type          | Apartment        |
| Size (Square feet) | 1154 Square feet |
| Year Built         | 1991             |
|                    |                  |

| 199,000 yen |                                           |
|-------------|-------------------------------------------|
| 199,000 yen |                                           |
| 218,900 yen |                                           |
| 199,000 yen |                                           |
| 815,900 yen | + Renter's Insurance                      |
|             | 199,000 yen<br>218,900 yen<br>199,000 yen |

| Bedrooms      | 3 rooms                   | Distance from<br>Camp Zama | 20 minutes |
|---------------|---------------------------|----------------------------|------------|
| Bathroom      | 1 full bath<br>+ 1 toilet | (Drive)                    |            |
| Tatami Room   | 1                         |                            |            |
| Parking Space | 1 car park                |                            |            |
| Pet           | No                        |                            |            |