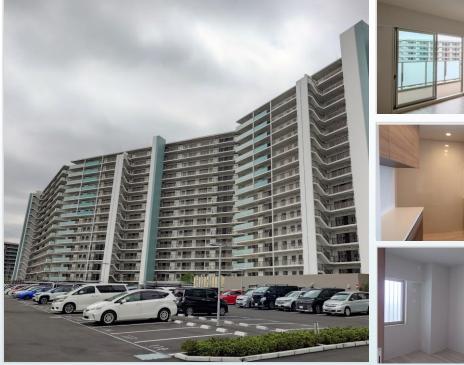

\*This list is updated every 1<sup>st</sup>, 3<sup>rd</sup> Monday.

| CITY               | Yamato-Shi       |  |
|--------------------|------------------|--|
| Unit Type          | Apartment        |  |
| Size (Square feet) | 1205 Square feet |  |
| Year Built         | 1992             |  |

| Rent Amount      | 223,000 yen |                      |
|------------------|-------------|----------------------|
| Appreciation fee | 223,000 yen |                      |
| Commission       | 245,300 yen |                      |
| Security Deposit | 223,000 yen |                      |
| Total            | 914,300 yen | + Renter's Insurance |