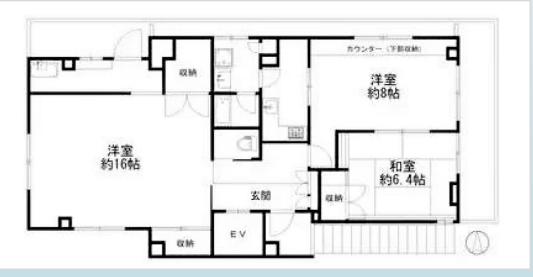

|  | CITY               | Zama-Shi         |
|--|--------------------|------------------|
|  | Unit Type          | Duplex           |
|  | Size (Square feet) | 1198 Square feet |
|  | Year Built         | 2020             |
|  |                    |                  |

| Rent Amount      | 200,000 yen |                      |
|------------------|-------------|----------------------|
| Appreciation fee | 200,000 yen |                      |
| Commission       | 220,000 yen |                      |
| Security Deposit | 200,000 yen |                      |
| Total            | 820,000 yen | + Renter's Insurance |

| Bedrooms      | 3 rooms                   | Distance from<br>Camp Zama | 5 minutes |
|---------------|---------------------------|----------------------------|-----------|
| Bathroom      | 1 full bath<br>+ 2 toilet | (Drive)                    |           |
| Tatami Room   | 0 room                    |                            |           |
| Parking Space | 21car park                |                            |           |
| Pet           | Negotiable                |                            |           |