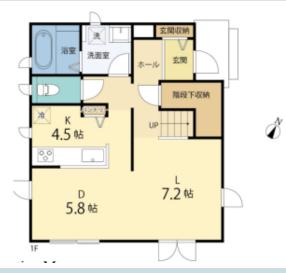

| / |               |                           |  |
|---|---------------|---------------------------|--|
|   | Bedrooms      | 1 rooms                   |  |
|   | Bathroom      | 1 full bath<br>+ 1 toilet |  |
|   | Tatami Room   | 1                         |  |
|   | Parking Space | 1 car park                |  |
|   | Pet           | No                        |  |

| Distance from<br>Camp Zama<br>(Drive) | 50 minutes |
|---------------------------------------|------------|
|                                       |            |