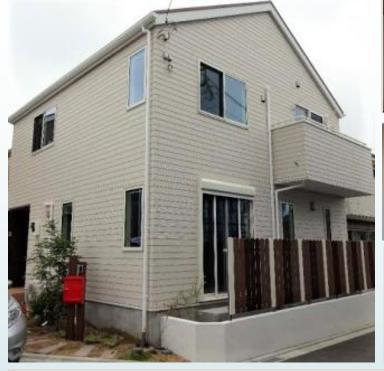

\*This list is updated every 1<sup>st</sup>, 3<sup>rd</sup> Monday.

| CITY               | Yamato-Shi       |  |
|--------------------|------------------|--|
| Unit Type          | Apartment        |  |
| Size (Square feet) | 1205 Square feet |  |
| Year Built         | 1992             |  |

| Rent Amount      | 223,000 yen |                      |
|------------------|-------------|----------------------|
| Appreciation fee | 223,000 yen |                      |
| Commission       | 245,300 yen |                      |
| Security Deposit | 223,000 yen |                      |
| Total            | 914,300 yen | + Renter's Insurance |

1F

| Bedrooms      | 3 rooms                   | Distance from<br>Camp Zama | 25 minutes |  |
|---------------|---------------------------|----------------------------|------------|--|
| Bathroom      | 1 full bath<br>+ 2 toilet | (Drive)                    | arria      |  |
| Tatami Room   | 1 room                    |                            |            |  |
| Parking Space | 1 car park                |                            |            |  |
| Pet           | Negotiable                |                            |            |  |