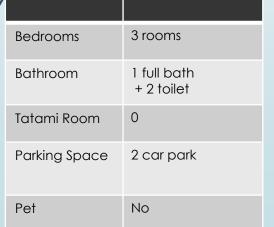

|  | CITY               | Zama-Shi         |
|--|--------------------|------------------|
|  | Unit Type          | Duplex           |
|  | Size (Square feet) | 1198 Square feet |
|  | Year Built         | 2020             |
|  |                    |                  |

| Bedrooms      | 3 rooms                   | Distance from<br>Camp Zama | 5 minutes |
|---------------|---------------------------|----------------------------|-----------|
| Bathroom      | 1 full bath<br>+ 2 toilet | (Drive)                    |           |
| Tatami Room   | 0 room                    |                            |           |
| Parking Space | 21car park                |                            |           |
| Pet           | Negotiable                |                            |           |