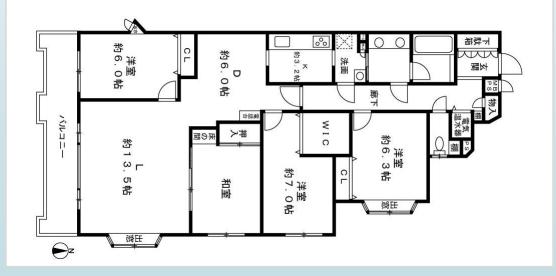

\*This list is updated every 1<sup>st</sup>, 3<sup>rd</sup> Monday.

| CITY               | Yamato-Shi       |  |
|--------------------|------------------|--|
| Unit Type          | Apartment        |  |
| Size (Square feet) | 1205 Square feet |  |
| Year Built         | 1992             |  |

| Rent Amount      | 223,000 yen |                      |
|------------------|-------------|----------------------|
| Appreciation fee | 223,000 yen |                      |
| Commission       | 245,300 yen |                      |
| Security Deposit | 223,000 yen |                      |
| Total            | 914,300 yen | + Renter's Insurance |

1F

| Bedrooms      | 3 rooms                   | Distance from<br>Camp Zama | 25 minutes |  |
|---------------|---------------------------|----------------------------|------------|--|
| Bathroom      | 1 full bath<br>+ 2 toilet | (Drive)                    | arria      |  |
| Tatami Room   | 1 room                    |                            |            |  |
| Parking Space | 1 car park                |                            |            |  |
| Pet           | Negotiable                |                            |            |  |