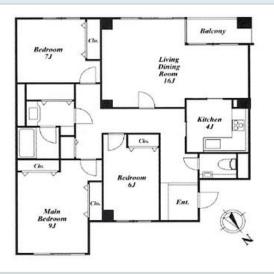

\*This list is updated every 1<sup>st</sup>, 3<sup>rd</sup> Monday.

| CITY               | Yamato-Shi       |  |
|--------------------|------------------|--|
| Unit Type          | Apartment        |  |
| Size (Square feet) | 1205 Square feet |  |
| Year Built         | 1992             |  |

| Rent Amount      | 223,000 yen |                      |
|------------------|-------------|----------------------|
| Appreciation fee | 223,000 yen |                      |
| Commission       | 245,300 yen |                      |
| Security Deposit | 223,000 yen |                      |
| Total            | 914,300 yen | + Renter's Insurance |

1F

| Bedrooms      | 3 rooms                   | Distance from<br>Camp Zama | 25 minutes |  |
|---------------|---------------------------|----------------------------|------------|--|
| Bathroom      | 1 full bath<br>+ 2 toilet | (Drive)                    | arria      |  |
| Tatami Room   | 1 room                    |                            |            |  |
| Parking Space | 1 car park                |                            |            |  |
| Pet           | Negotiable                |                            |            |  |