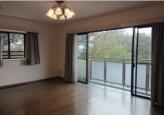

\*This list is updated every 1<sup>st</sup>, 3<sup>rd</sup> Monday.

| CITY               | Yamato-Shi       |  |
|--------------------|------------------|--|
| Unit Type          | Apartment        |  |
| Size (Square feet) | 1205 Square feet |  |
| Year Built         | 1992             |  |

| Rent Amount      | 223,000 yen |                      |
|------------------|-------------|----------------------|
| Appreciation fee | 223,000 yen |                      |
| Commission       | 245,300 yen |                      |
| Security Deposit | 223,000 yen |                      |
| Total            | 914,300 yen | + Renter's Insurance |