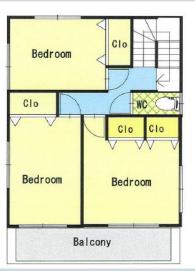

| CITY               | Sagamihara-Shi   |
|--------------------|------------------|
| Unit Type          | House            |
| Size (Square feet) | 1201 Square feet |
| Year Built         | 1980             |
|                    |                  |

| Rent Amount      | 174,000 yen |                      |
|------------------|-------------|----------------------|
| Appreciation fee | 174,000 yen |                      |
| Commission       | 191,400 yen |                      |
| Security Deposit | 174,000 yen |                      |
| Total            | 713,400 yen | + Renter's Insurance |
|                  |             |                      |

1F

| Bedrooms      | 3 rooms                   | Distance from<br>Camp Zama | 25 minutes |  |
|---------------|---------------------------|----------------------------|------------|--|
| Bathroom      | 1 full bath<br>+ 2 toilet | (Drive)                    | arria      |  |
| Tatami Room   | 1 room                    |                            |            |  |
| Parking Space | 1 car park                |                            |            |  |
| Pet           | Negotiable                |                            |            |  |