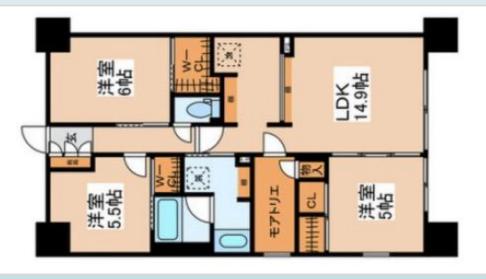

\*This list is updated every 1<sup>st</sup>, 3<sup>rd</sup> Monday.

| CITY               | Yamato-Shi       |  |
|--------------------|------------------|--|
| Unit Type          | Apartment        |  |
| Size (Square feet) | 1205 Square feet |  |
| Year Built         | 1992             |  |

| Rent Amount      | 223,000 yen |                      |
|------------------|-------------|----------------------|
| Appreciation fee | 223,000 yen |                      |
| Commission       | 245,300 yen |                      |
| Security Deposit | 223,000 yen |                      |
| Total            | 914,300 yen | + Renter's Insurance |