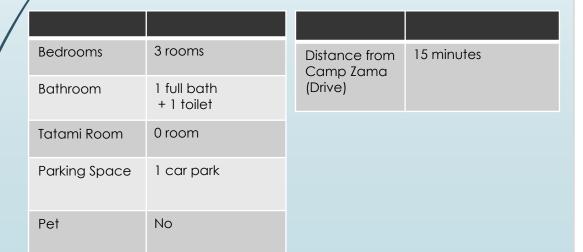

| Bedrooms      | 3 rooms                   | I | Distance from<br>Camp Zama | 15 minutes |
|---------------|---------------------------|---|----------------------------|------------|
| Bathroom      | 1 full bath<br>+ 2 toilet |   | (Drive)                    |            |
| Tatami Room   | 0                         |   |                            |            |
| Parking Space | 2 car park                |   |                            |            |
| Pet           | No                        |   |                            |            |