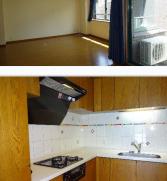

| CITY               | Zama-Shi         |
|--------------------|------------------|
| Unit Type          | Town House       |
| Size (Square feet) | 1065 Square feet |
| Year Built         | 2023             |
|                    |                  |

| Rent Amount      | 197,000 yen |                      |
|------------------|-------------|----------------------|
| Appreciation fee | 197,000 yen |                      |
| Commission       | 216,700 yen |                      |
| Security Deposit | 197,000 yen |                      |
| Total            | 807,700 yen | + Renter's Insurance |

| Bedro  | oms      | 3 rooms                   | Distance from<br>Camp Zama | 10 minutes |
|--------|----------|---------------------------|----------------------------|------------|
| Bathr  | oom      | 1 full bath<br>+ 2 toilet | (Drive)                    |            |
| Tatan  | ni Room  | 0 room                    |                            |            |
| Parkir | ng Space | 2 car park                |                            |            |
| Pet    |          | No                        |                            |            |