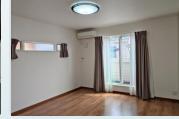

\*This list is updated every 1<sup>st</sup>, 3<sup>rd</sup> Monday.

| CITY               | Yamato-Shi       |  |
|--------------------|------------------|--|
| Unit Type          | Apartment        |  |
| Size (Square feet) | 1205 Square feet |  |
| Year Built         | 1992             |  |

| Rent Amount      | 223,000 yen |                      |
|------------------|-------------|----------------------|
| Appreciation fee | 223,000 yen |                      |
| Commission       | 245,300 yen |                      |
| Security Deposit | 223,000 yen |                      |
| Total            | 914,300 yen | + Renter's Insurance |

1F

| Bedrooms      | 3 rooms                   | Distance from<br>Camp Zama | 25 minutes |  |
|---------------|---------------------------|----------------------------|------------|--|
| Bathroom      | 1 full bath<br>+ 2 toilet | (Drive)                    | arria      |  |
| Tatami Room   | 1 room                    |                            |            |  |
| Parking Space | 1 car park                |                            |            |  |
| Pet           | Negotiable                |                            |            |  |