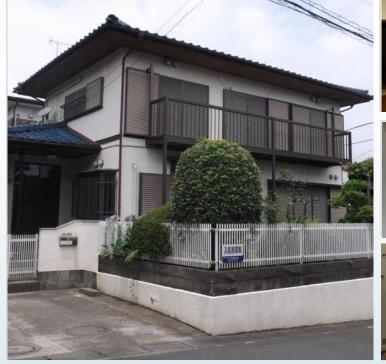

| CITY               | Sagamihara-Shi   |
|--------------------|------------------|
| Unit Type          | House            |
| Size (Square feet) | 1201 Square feet |
| Year Built         | 1980             |
|                    |                  |

| Rent Amount      | 174,000 yen |                      |
|------------------|-------------|----------------------|
| Appreciation fee | 174,000 yen |                      |
| Commission       | 191,400 yen |                      |
| Security Deposit | 174,000 yen |                      |
| Total            | 713,400 yen | + Renter's Insurance |
|                  |             |                      |

1F

| Bedrooms      | 3 rooms                   | Distance from<br>Camp Zama | 25 minutes |  |
|---------------|---------------------------|----------------------------|------------|--|
| Bathroom      | 1 full bath<br>+ 2 toilet | (Drive)                    | arria      |  |
| Tatami Room   | 1 room                    |                            |            |  |
| Parking Space | 1 car park                |                            |            |  |
| Pet           | Negotiable                |                            |            |  |