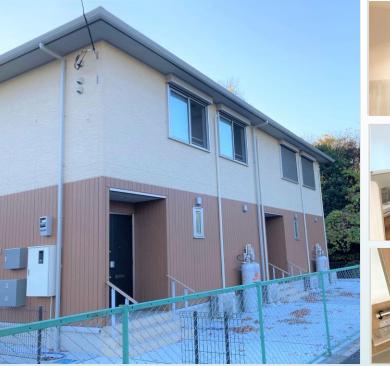

|  | CITY               | Zama-Shi         |
|--|--------------------|------------------|
|  | Unit Type          | Duplex           |
|  | Size (Square feet) | 1198 Square feet |
|  | Year Built         | 2020             |
|  |                    |                  |

| Bedrooms      | 3 rooms                   | Distance from<br>Camp Zama | 5 minutes |
|---------------|---------------------------|----------------------------|-----------|
| Bathroom      | 1 full bath<br>+ 2 toilet | (Drive)                    |           |
| Tatami Room   | 0 room                    |                            |           |
| Parking Space | 21car park                |                            |           |
| Pet           | Negotiable                |                            |           |