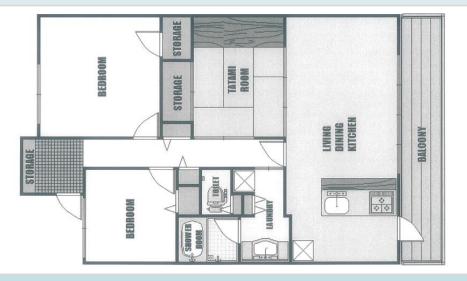

1F

| Bedrooms      | 3 rooms                   | Distance from<br>Camp Zama | 25 minutes |  |
|---------------|---------------------------|----------------------------|------------|--|
| Bathroom      | 1 full bath<br>+ 2 toilet | (Drive)                    | arria      |  |
| Tatami Room   | 1 room                    |                            |            |  |
| Parking Space | 1 car park                |                            |            |  |
| Pet           | Negotiable                |                            |            |  |