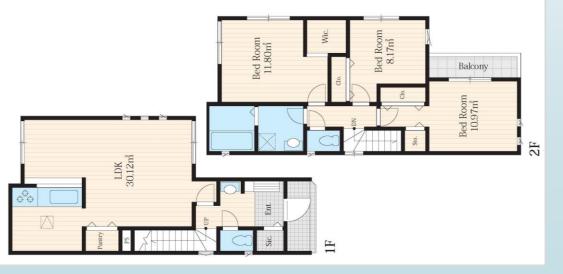

1F

| Bedrooms      | 3 rooms                   | Distance from<br>Camp Zama | 25 minutes |  |
|---------------|---------------------------|----------------------------|------------|--|
| Bathroom      | 1 full bath<br>+ 2 toilet | (Drive)                    | arria      |  |
| Tatami Room   | 1 room                    |                            |            |  |
| Parking Space | 1 car park                |                            |            |  |
| Pet           | Negotiable                |                            |            |  |