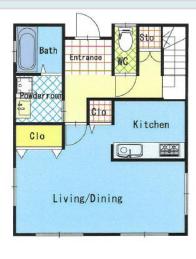

\*This list is updated every 1<sup>st</sup>, 3<sup>rd</sup> Monday.

| CITY               | Yamato-Shi       |  |
|--------------------|------------------|--|
| Unit Type          | Apartment        |  |
| Size (Square feet) | 1205 Square feet |  |
| Year Built         | 1992             |  |

| Rent Amount      | 223,000 yen |                      |
|------------------|-------------|----------------------|
| Appreciation fee | 223,000 yen |                      |
| Commission       | 245,300 yen |                      |
| Security Deposit | 223,000 yen |                      |
| Total            | 914,300 yen | + Renter's Insurance |