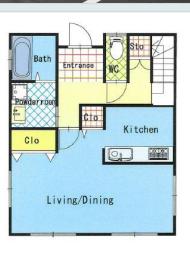

# File number A -0414

| CITY               | Ayase-Shi       |
|--------------------|-----------------|
| Unit Type          | Apartment       |
| Size (Square feet) | 767 Square feet |
| Year Built         | 1994            |
|                    |                 |

| Rent Amount      | 146,000 yen |                      |
|------------------|-------------|----------------------|
| Appreciation fee | 146,000 yen |                      |
| Commission       | 160,600 yen |                      |
| Security Deposit | 146,000 yen |                      |
| Total            | 598,500 yen | + Renter's Insurance |

| Bedrooms      | 3 rooms                   | Distance from<br>Camp Zama | 20 minutes |
|---------------|---------------------------|----------------------------|------------|
| Bathroom      | 1 full bath<br>+ 1 toilet | (Drive)                    |            |
| Tatami Room   | 0 room                    |                            |            |
| Parking Space | 1 car park                |                            |            |
| Pet           | No                        |                            |            |