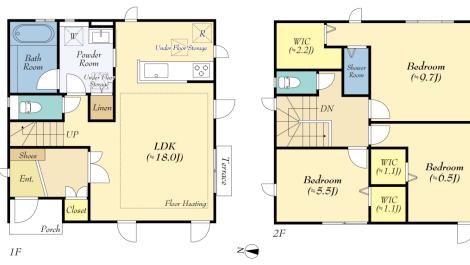

1F

| Bedrooms      | 3 rooms                   | Distance from<br>Camp Zama | 25 minutes |  |
|---------------|---------------------------|----------------------------|------------|--|
| Bathroom      | 1 full bath<br>+ 2 toilet | (Drive)                    | arria      |  |
| Tatami Room   | 1 room                    |                            |            |  |
| Parking Space | 1 car park                |                            |            |  |
| Pet           | Negotiable                |                            |            |  |

| Bedrooms      | 3 rooms                   | Distance from<br>Camp Zama | 5 minutes |
|---------------|---------------------------|----------------------------|-----------|
| Bathroom      | 1 full bath<br>+ 2 toilet | (Drive)                    |           |
| Tatami Room   | 0 room                    |                            |           |
| Parking Space | 21car park                |                            |           |
| Pet           | Negotiable                |                            |           |