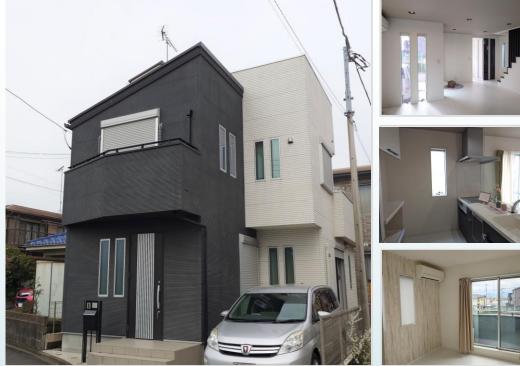

|  | CITY               | Zama-Shi         |
|--|--------------------|------------------|
|  | Unit Type          | Duplex           |
|  | Size (Square feet) | 1198 Square feet |
|  | Year Built         | 2020             |
|  |                    |                  |

| Rent Amount      | 200,000 yen |                      |
|------------------|-------------|----------------------|
| Appreciation fee | 200,000 yen |                      |
| Commission       | 220,000 yen |                      |
| Security Deposit | 200,000 yen |                      |
| Total            | 820,000 yen | + Renter's Insurance |

| Bedrooms      | 3 rooms                   | Distance from<br>Camp Zama | 5 minutes |
|---------------|---------------------------|----------------------------|-----------|
| Bathroom      | 1 full bath<br>+ 2 toilet | (Drive)                    |           |
| Tatami Room   | 0 room                    |                            |           |
| Parking Space | 21car park                |                            |           |
| Pet           | Negotiable                |                            |           |