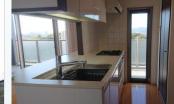

\*This list is updated every 1<sup>st</sup>, 3<sup>rd</sup> Monday.

| CITY               | Yamato-Shi       |  |
|--------------------|------------------|--|
| Unit Type          | Apartment        |  |
| Size (Square feet) | 1205 Square feet |  |
| Year Built         | 1992             |  |

| Rent Amount      | 223,000 yen |                      |
|------------------|-------------|----------------------|
| Appreciation fee | 223,000 yen |                      |
| Commission       | 245,300 yen |                      |
| Security Deposit | 223,000 yen |                      |
| Total            | 914,300 yen | + Renter's Insurance |