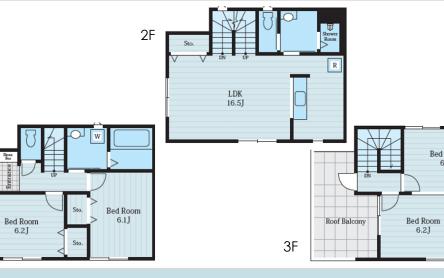

\*This list is updated every 1<sup>st</sup>, 3<sup>rd</sup> Monday.

| CITY               | Yamato-Shi       |  |
|--------------------|------------------|--|
| Unit Type          | Apartment        |  |
| Size (Square feet) | 1205 Square feet |  |
| Year Built         | 1992             |  |

| Rent Amount      | 223,000 yen |                      |
|------------------|-------------|----------------------|
| Appreciation fee | 223,000 yen |                      |
| Commission       | 245,300 yen |                      |
| Security Deposit | 223,000 yen |                      |
| Total            | 914,300 yen | + Renter's Insurance |

1F

| Bedrooms      | 3 rooms                   | Distance from<br>Camp Zama | 25 minutes |  |
|---------------|---------------------------|----------------------------|------------|--|
| Bathroom      | 1 full bath<br>+ 2 toilet | (Drive)                    | arria      |  |
| Tatami Room   | 1 room                    |                            |            |  |
| Parking Space | 1 car park                |                            |            |  |
| Pet           | Negotiable                |                            |            |  |