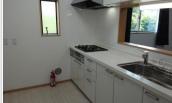

\*This list is updated every 1<sup>st</sup>, 3<sup>rd</sup> Monday.

| CITY               | Yamato-Shi       |  |
|--------------------|------------------|--|
| Unit Type          | Apartment        |  |
| Size (Square feet) | 1205 Square feet |  |
| Year Built         | 1992             |  |

| Rent Amount      | 223,000 yen |                      |
|------------------|-------------|----------------------|
| Appreciation fee | 223,000 yen |                      |
| Commission       | 245,300 yen |                      |
| Security Deposit | 223,000 yen |                      |
| Total            | 914,300 yen | + Renter's Insurance |