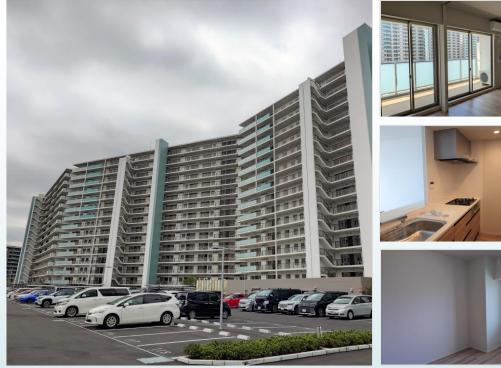

# File number Y -2046

| CITY               | Yokohama-Shi    |
|--------------------|-----------------|
| Unit Type          | Apartment       |
| Size (Square feet) | 993 Square feet |
| Year Built         | 2014            |
|                    |                 |

| Rent Amount      | 180,000 yen |                      |
|------------------|-------------|----------------------|
| Appreciation fee | 180,000 yen |                      |
| Commission       | 198,000 yen |                      |
| Security Deposit | 180,000 yen |                      |
| Total            | 738,000 yen | + Renter's Insurance |

| / |               |                           |  |
|---|---------------|---------------------------|--|
|   | Bedrooms      | 1 rooms                   |  |
|   | Bathroom      | 1 full bath<br>+ 1 toilet |  |
|   | Tatami Room   | 1                         |  |
|   | Parking Space | 1 car park                |  |
|   | Pet           | No                        |  |

| Distance from<br>Camp Zama<br>(Drive) | 50 minutes |
|---------------------------------------|------------|
|                                       |            |