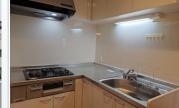

\*This list is updated every 1<sup>st</sup>, 3<sup>rd</sup> Monday.

| CITY               | Yamato-Shi       |  |
|--------------------|------------------|--|
| Unit Type          | Apartment        |  |
| Size (Square feet) | 1205 Square feet |  |
| Year Built         | 1992             |  |

| Rent Amount      | 223,000 yen |                      |
|------------------|-------------|----------------------|
| Appreciation fee | 223,000 yen |                      |
| Commission       | 245,300 yen |                      |
| Security Deposit | 223,000 yen |                      |
| Total            | 914,300 yen | + Renter's Insurance |