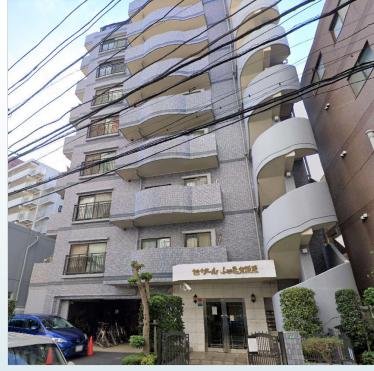

\*This list is updated every 1<sup>st</sup>, 3<sup>rd</sup> Monday.

| CITY               | Yamato-Shi       |  |
|--------------------|------------------|--|
| Unit Type          | Apartment        |  |
| Size (Square feet) | 1205 Square feet |  |
| Year Built         | 1992             |  |

| Rent Amount      | 223,000 yen |                      |
|------------------|-------------|----------------------|
| Appreciation fee | 223,000 yen |                      |
| Commission       | 245,300 yen |                      |
| Security Deposit | 223,000 yen |                      |
| Total            | 914,300 yen | + Renter's Insurance |