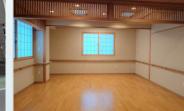

| CITY               | Sagamihara-Shi   |
|--------------------|------------------|
| Unit Type          | House            |
| Size (Square feet) | 1201 Square feet |
| Year Built         | 1980             |
|                    |                  |

| Rent Amount      | 174,000 yen |                      |
|------------------|-------------|----------------------|
| Appreciation fee | 174,000 yen |                      |
| Commission       | 191,400 yen |                      |
| Security Deposit | 174,000 yen |                      |
| Total            | 713,400 yen | + Renter's Insurance |
|                  |             |                      |

1F

| Bedrooms      | 3 rooms                   | Distance from<br>Camp Zama | 25 minutes |  |
|---------------|---------------------------|----------------------------|------------|--|
| Bathroom      | 1 full bath<br>+ 2 toilet | (Drive)                    | arria      |  |
| Tatami Room   | 1 room                    |                            |            |  |
| Parking Space | 1 car park                |                            |            |  |
| Pet           | Negotiable                |                            |            |  |