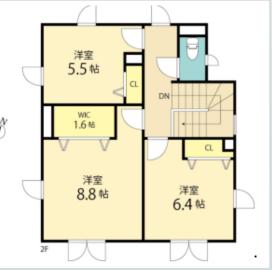

| / |               |                           |  |
|---|---------------|---------------------------|--|
|   | Bedrooms      | 1 rooms                   |  |
|   | Bathroom      | 1 full bath<br>+ 1 toilet |  |
|   | Tatami Room   | 1                         |  |
|   | Parking Space | 1 car park                |  |
|   | Pet           | No                        |  |

| Distance from<br>Camp Zama<br>(Drive) | 50 minutes |
|---------------------------------------|------------|
|                                       |            |