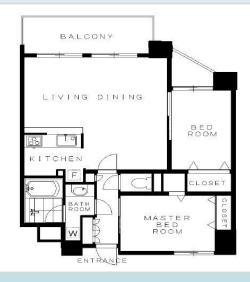

\*This list is updated every 1<sup>st</sup>, 3<sup>rd</sup> Monday.

| CITY               | Yamato-Shi       |  |
|--------------------|------------------|--|
| Unit Type          | Apartment        |  |
| Size (Square feet) | 1205 Square feet |  |
| Year Built         | 1992             |  |

| Rent Amount      | 223,000 yen |                      |
|------------------|-------------|----------------------|
| Appreciation fee | 223,000 yen |                      |
| Commission       | 245,300 yen |                      |
| Security Deposit | 223,000 yen |                      |
| Total            | 914,300 yen | + Renter's Insurance |