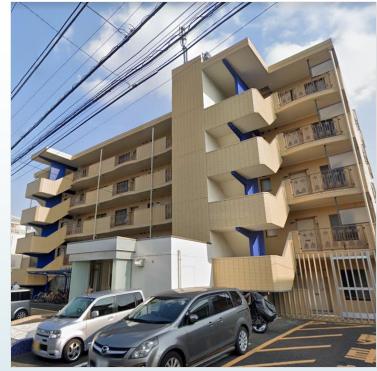

\*This list is updated every 1<sup>st</sup>, 3<sup>rd</sup> Monday.

| CITY               | Yamato-Shi       |  |
|--------------------|------------------|--|
| Unit Type          | Apartment        |  |
| Size (Square feet) | 1205 Square feet |  |
| Year Built         | 1992             |  |

| Rent Amount      | 223,000 yen |                      |
|------------------|-------------|----------------------|
| Appreciation fee | 223,000 yen |                      |
| Commission       | 245,300 yen |                      |
| Security Deposit | 223,000 yen |                      |
| Total            | 914,300 yen | + Renter's Insurance |