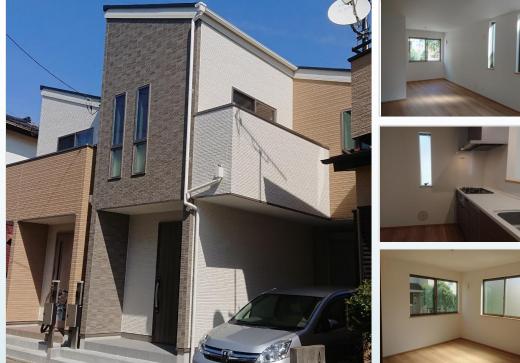

1F

Bed Room 6.3J

| CITY               | Atsugi-Shi       |
|--------------------|------------------|
| Unit Type          | Apartment        |
| Size (Square feet) | 1154 Square feet |
| Year Built         | 1991             |
|                    |                  |

| 199,000 yen |                                           |
|-------------|-------------------------------------------|
| 199,000 yen |                                           |
| 218,900 yen |                                           |
| 199,000 yen |                                           |
| 815,900 yen | + Renter's Insurance                      |
|             | 199,000 yen<br>218,900 yen<br>199,000 yen |

| Bedrooms      | 3 rooms                   | Distance from<br>Camp Zama | 20 minutes |
|---------------|---------------------------|----------------------------|------------|
| Bathroom      | 1 full bath<br>+ 1 toilet | (Drive)                    |            |
| Tatami Room   | 1                         |                            |            |
| Parking Space | 1 car park                |                            |            |
| Pet           | No                        |                            |            |