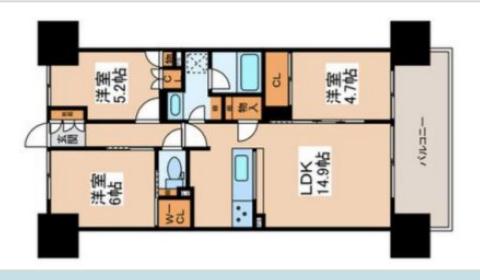

# File number E — 2030

| CITY               | Ebina-Shi       |
|--------------------|-----------------|
| Unit Type          | Apartment       |
| Size (Square feet) | 694 Square feet |
| Year Built         | 2024            |
|                    |                 |

| Rent Amount      | 270,000 yen   |                      |
|------------------|---------------|----------------------|
| Appreciation fee | 270,000 yen   |                      |
| Commission       | 297,000 yen   |                      |
| Security Deposit | 270,000 yen   |                      |
| Total            | 1,107,000 yen | + Renter's Insurance |

| Bedrooms      | 3 rooms                   | Distance from<br>Camp Zama<br>(Drive) | 15 minutes |
|---------------|---------------------------|---------------------------------------|------------|
| Bathroom      | 1 full bath<br>+ 1 toilet |                                       |            |
| Tatami Room   | 0 room                    |                                       |            |
| Parking Space | 1 car park                |                                       |            |
| Pet           | No                        |                                       |            |