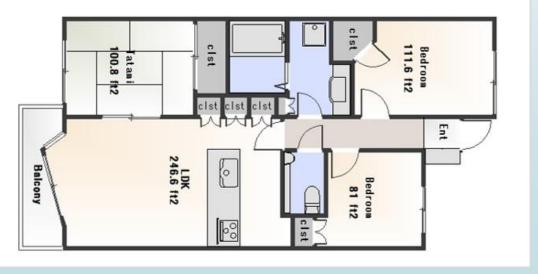

\*This list is updated every 1<sup>st</sup>, 3<sup>rd</sup> Monday.

| CITY               | Yamato-Shi       |  |
|--------------------|------------------|--|
| Unit Type          | Apartment        |  |
| Size (Square feet) | 1205 Square feet |  |
| Year Built         | 1992             |  |

| Rent Amount      | 223,000 yen |                      |
|------------------|-------------|----------------------|
| Appreciation fee | 223,000 yen |                      |
| Commission       | 245,300 yen |                      |
| Security Deposit | 223,000 yen |                      |
| Total            | 914,300 yen | + Renter's Insurance |

1F

| Bedrooms      | 3 rooms                   | Distance from<br>Camp Zama | 25 minutes |  |
|---------------|---------------------------|----------------------------|------------|--|
| Bathroom      | 1 full bath<br>+ 2 toilet | (Drive)                    | arria      |  |
| Tatami Room   | 1 room                    |                            |            |  |
| Parking Space | 1 car park                |                            |            |  |
| Pet           | Negotiable                |                            |            |  |