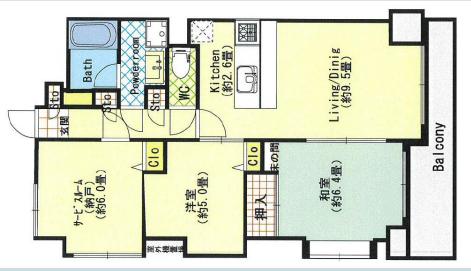

|  | CITY               | Zama-Shi         |
|--|--------------------|------------------|
|  | Unit Type          | Duplex           |
|  | Size (Square feet) | 1198 Square feet |
|  | Year Built         | 2020             |
|  |                    |                  |

| Rent Amount      | 200,000 yen |                      |
|------------------|-------------|----------------------|
| Appreciation fee | 200,000 yen |                      |
| Commission       | 220,000 yen |                      |
| Security Deposit | 200,000 yen |                      |
| Total            | 820,000 yen | + Renter's Insurance |

| Bedrooms      | 3 rooms                   | Distance from<br>Camp Zama | 5 minutes |
|---------------|---------------------------|----------------------------|-----------|
| Bathroom      | 1 full bath<br>+ 2 toilet | (Drive)                    |           |
| Tatami Room   | 0 room                    |                            |           |
| Parking Space | 21car park                |                            |           |
| Pet           | Negotiable                |                            |           |