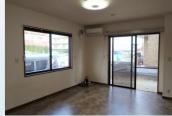

\*This list is updated every 1<sup>st</sup>, 3<sup>rd</sup> Monday.

| CITY               | Yamato-Shi       |  |
|--------------------|------------------|--|
| Unit Type          | Apartment        |  |
| Size (Square feet) | 1205 Square feet |  |
| Year Built         | 1992             |  |

| Rent Amount      | 223,000 yen |                      |
|------------------|-------------|----------------------|
| Appreciation fee | 223,000 yen |                      |
| Commission       | 245,300 yen |                      |
| Security Deposit | 223,000 yen |                      |
| Total            | 914,300 yen | + Renter's Insurance |