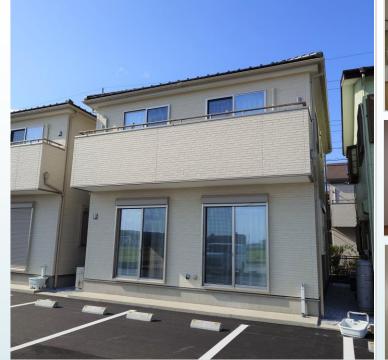

|  | CITY               | Zama-Shi         |
|--|--------------------|------------------|
|  | Unit Type          | Duplex           |
|  | Size (Square feet) | 1198 Square feet |
|  | Year Built         | 2020             |
|  |                    |                  |

| Rent Amount      | 200,000 yen |                      |
|------------------|-------------|----------------------|
| Appreciation fee | 200,000 yen |                      |
| Commission       | 220,000 yen |                      |
| Security Deposit | 200,000 yen |                      |
| Total            | 820,000 yen | + Renter's Insurance |

| Bedrooms      | 3 rooms                   | Distance from<br>Camp Zama | 5 minutes |
|---------------|---------------------------|----------------------------|-----------|
| Bathroom      | 1 full bath<br>+ 2 toilet | (Drive)                    |           |
| Tatami Room   | 0 room                    |                            |           |
| Parking Space | 21car park                |                            |           |
| Pet           | Negotiable                |                            |           |