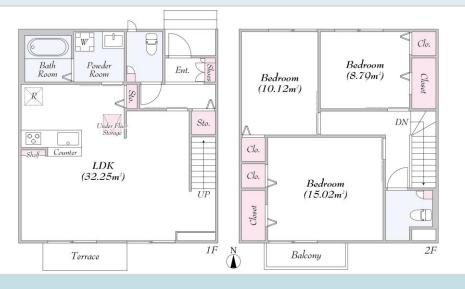

|  | CITY               | Zama-Shi         |
|--|--------------------|------------------|
|  | Unit Type          | Duplex           |
|  | Size (Square feet) | 1198 Square feet |
|  | Year Built         | 2020             |
|  |                    |                  |

| Rent Amount      | 200,000 yen |                      |
|------------------|-------------|----------------------|
| Appreciation fee | 200,000 yen |                      |
| Commission       | 220,000 yen |                      |
| Security Deposit | 200,000 yen |                      |
| Total            | 820,000 yen | + Renter's Insurance |

| Bedrooms      | 3 rooms                   | Distance from<br>Camp Zama | 5 minutes |
|---------------|---------------------------|----------------------------|-----------|
| Bathroom      | 1 full bath<br>+ 2 toilet | (Drive)                    |           |
| Tatami Room   | 0 room                    |                            |           |
| Parking Space | 21car park                |                            |           |
| Pet           | Negotiable                |                            |           |