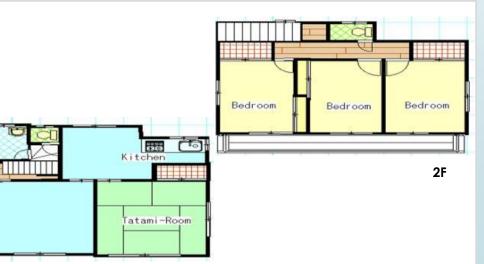

\*This list is updated every 1<sup>st</sup>, 3<sup>rd</sup> Monday.

| CITY               | Yamato-Shi       |  |
|--------------------|------------------|--|
| Unit Type          | Apartment        |  |
| Size (Square feet) | 1205 Square feet |  |
| Year Built         | 1992             |  |

| Rent Amount      | 223,000 yen |                      |
|------------------|-------------|----------------------|
| Appreciation fee | 223,000 yen |                      |
| Commission       | 245,300 yen |                      |
| Security Deposit | 223,000 yen |                      |
| Total            | 914,300 yen | + Renter's Insurance |

1F

| Bedrooms      | 3 rooms                   | Distance from<br>Camp Zama | 25 minutes |  |
|---------------|---------------------------|----------------------------|------------|--|
| Bathroom      | 1 full bath<br>+ 2 toilet | (Drive)                    | arria      |  |
| Tatami Room   | 1 room                    |                            |            |  |
| Parking Space | 1 car park                |                            |            |  |
| Pet           | Negotiable                |                            |            |  |