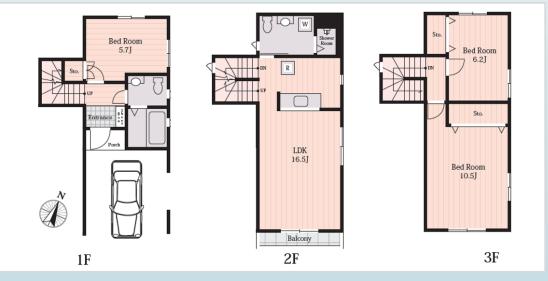

\*This list is updated every 1st, 3rd Monday.

File number G - 1056

| CITY               | Sagamihara-Shi   |
|--------------------|------------------|
| Unit Type          | House            |
| Size (Square feet) | 2028 Square feet |
| Year Built         | 1989             |

| Rent Amount      | 301,000 yen   |                      |
|------------------|---------------|----------------------|
| Appreciation fee | 301,000 yen   |                      |
| Commission       | 331,100 yen   |                      |
| Security Deposit | 301,000 yen   |                      |
| Total            | 1,234,100 yen | + Renter's Insurance |

| Bedrooms      | 4 rooms           |
|---------------|-------------------|
| Bathroom      | 1 full + 2 toilet |
| Tatami Room   | 0 room            |
| Parking Space | 2 car park        |
| Pet           | No                |

| Distance from<br>Camp Zama<br>(Drive)         | 5 minutes                                      |
|-----------------------------------------------|------------------------------------------------|
| Distance from<br>closest station<br>(walking) | Sobudai-Shita<br>(JR Sagami Line)<br>3 minutes |