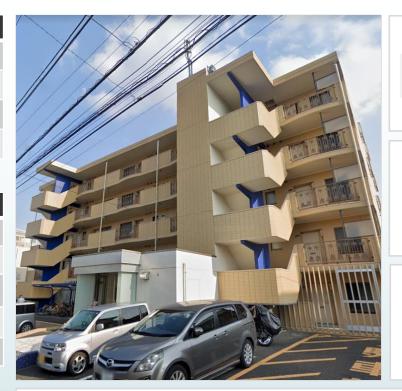

\*This list is updated every 1st, 3rd Monday.

File number G - 1056

| CITY               | Sagamihara-Shi   |
|--------------------|------------------|
| Unit Type          | House            |
| Size (Square feet) | 2028 Square feet |
| Year Built         | 1989             |

| Rent Amount      | 301,000 yen   |                      |
|------------------|---------------|----------------------|
| Appreciation fee | 301,000 yen   |                      |
| Commission       | 331,100 yen   |                      |
| Security Deposit | 301,000 yen   |                      |
| Total            | 1,234,100 yen | + Renter's Insurance |

| Bedrooms      | 4 rooms           |
|---------------|-------------------|
| Bathroom      | 1 full + 2 toilet |
| Tatami Room   | 0 room            |
| Parking Space | 2 car park        |
| Pet           | No                |

| Distance from<br>Camp Zama<br>(Drive)         | 5 minutes                                      |
|-----------------------------------------------|------------------------------------------------|
| Distance from<br>closest station<br>(walking) | Sobudai-Shita<br>(JR Sagami Line)<br>3 minutes |