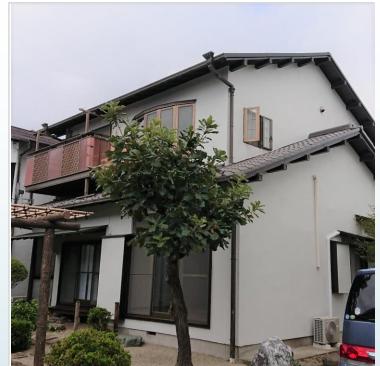

\*This list is updated every 1st, 3rd Monday.

File number G - 1056

| CITY               | Sagamihara-Shi   |
|--------------------|------------------|
| Unit Type          | House            |
| Size (Square feet) | 2028 Square feet |
| Year Built         | 1989             |

| Rent Amount      | 301,000 yen   |                      |
|------------------|---------------|----------------------|
| Appreciation fee | 301,000 yen   |                      |
| Commission       | 331,100 yen   |                      |
| Security Deposit | 301,000 yen   |                      |
| Total            | 1,234,100 yen | + Renter's Insurance |

| Bedrooms      | 4 rooms           |
|---------------|-------------------|
| Bathroom      | 1 full + 2 toilet |
| Tatami Room   | 0 room            |
| Parking Space | 2 car park        |
| Pet           | No                |

| Distance from<br>Camp Zama<br>(Drive)         | 5 minutes                                      |
|-----------------------------------------------|------------------------------------------------|
| Distance from<br>closest station<br>(walking) | Sobudai-Shita<br>(JR Sagami Line)<br>3 minutes |