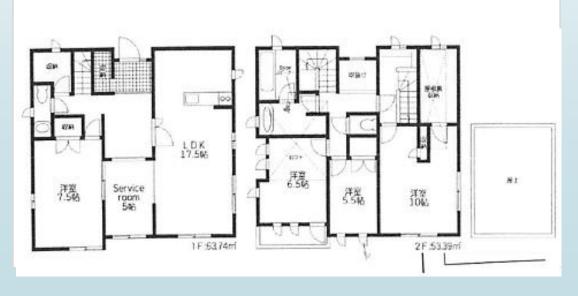

\*This list is updated every 1st, 3rd Monday.

File number G - 1056

| CITY               | Sagamihara-Shi   |
|--------------------|------------------|
| Unit Type          | House            |
| Size (Square feet) | 2028 Square feet |
| Year Built         | 1989             |

| Rent Amount      | 301,000 yen   |                      |
|------------------|---------------|----------------------|
| Appreciation fee | 301,000 yen   |                      |
| Commission       | 331,100 yen   |                      |
| Security Deposit | 301,000 yen   |                      |
| Total            | 1,234,100 yen | + Renter's Insurance |

| Bedrooms      | 4 rooms           |
|---------------|-------------------|
| Bathroom      | 1 full + 2 toilet |
| Tatami Room   | 0 room            |
| Parking Space | 2 car park        |
| Pet           | No                |

| Distance from<br>Camp Zama<br>(Drive)         | 5 minutes                                      |
|-----------------------------------------------|------------------------------------------------|
| Distance from<br>closest station<br>(walking) | Sobudai-Shita<br>(JR Sagami Line)<br>3 minutes |