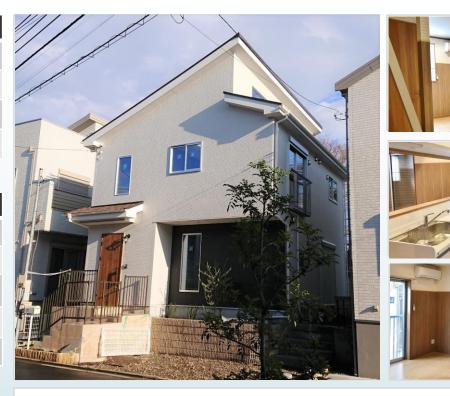

\*This list is updated every 1st, 3rd Monday.

File number G - 1056

| CITY               | Sagamihara-Shi   |
|--------------------|------------------|
| Unit Type          | House            |
| Size (Square feet) | 2028 Square feet |
| Year Built         | 1989             |

| Rent Amount      | 301,000 yen   |                      |
|------------------|---------------|----------------------|
| Appreciation fee | 301,000 yen   |                      |
| Commission       | 331,100 yen   |                      |
| Security Deposit | 301,000 yen   |                      |
| Total            | 1,234,100 yen | + Renter's Insurance |

| Bedrooms      | 4 rooms           |
|---------------|-------------------|
| Bathroom      | 1 full + 2 toilet |
| Tatami Room   | 0 room            |
| Parking Space | 2 car park        |
| Pet           | No                |

| Distance from<br>Camp Zama<br>(Drive)         | 5 minutes                                      |
|-----------------------------------------------|------------------------------------------------|
| Distance from<br>closest station<br>(walking) | Sobudai-Shita<br>(JR Sagami Line)<br>3 minutes |