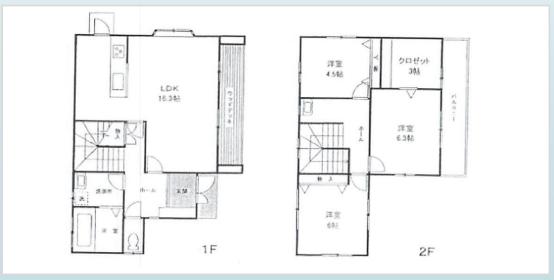

\*This list is updated every 1st, 3rd Monday.

File number G - 1056

| CITY               | Sagamihara-Shi   |
|--------------------|------------------|
| Unit Type          | House            |
| Size (Square feet) | 2028 Square feet |
| Year Built         | 1989             |

| Rent Amount      | 301,000 yen   |                      |
|------------------|---------------|----------------------|
| Appreciation fee | 301,000 yen   |                      |
| Commission       | 331,100 yen   |                      |
| Security Deposit | 301,000 yen   |                      |
| Total            | 1,234,100 yen | + Renter's Insurance |

| Bedrooms      | 4 rooms           |
|---------------|-------------------|
| Bathroom      | 1 full + 2 toilet |
| Tatami Room   | 0 room            |
| Parking Space | 2 car park        |
| Pet           | No                |

| Distance from<br>Camp Zama<br>(Drive)         | 5 minutes                                      |
|-----------------------------------------------|------------------------------------------------|
| Distance from<br>closest station<br>(walking) | Sobudai-Shita<br>(JR Sagami Line)<br>3 minutes |