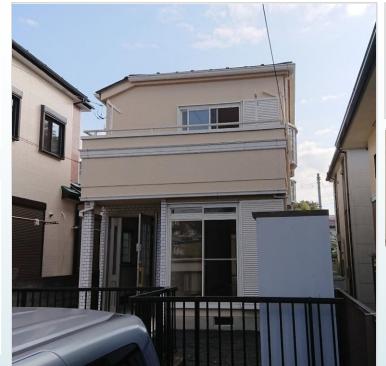

\*This list is updated every 1st, 3rd Monday.

File number G - 1056

| CITY               | Sagamihara-Shi   |
|--------------------|------------------|
| Unit Type          | House            |
| Size (Square feet) | 2028 Square feet |
| Year Built         | 1989             |

| Rent Amount      | 301,000 yen   |                      |
|------------------|---------------|----------------------|
| Appreciation fee | 301,000 yen   |                      |
| Commission       | 331,100 yen   |                      |
| Security Deposit | 301,000 yen   |                      |
| Total            | 1,234,100 yen | + Renter's Insurance |

| Bedrooms      | 4 rooms           |
|---------------|-------------------|
| Bathroom      | 1 full + 2 toilet |
| Tatami Room   | 0 room            |
| Parking Space | 2 car park        |
| Pet           | No                |

| Distance from<br>Camp Zama<br>(Drive)         | 5 minutes                                      |
|-----------------------------------------------|------------------------------------------------|
| Distance from<br>closest station<br>(walking) | Sobudai-Shita<br>(JR Sagami Line)<br>3 minutes |