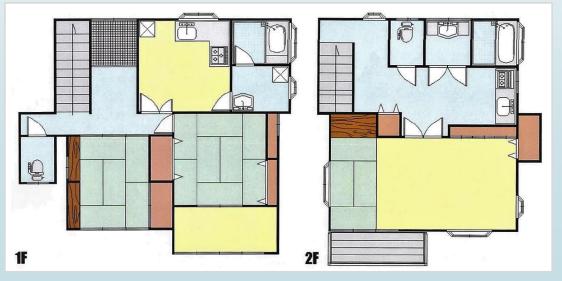

\*This list is updated every 1st, 3rd Monday.

File number G - 1056

| CITY               | Sagamihara-Shi   |
|--------------------|------------------|
| Unit Type          | House            |
| Size (Square feet) | 2028 Square feet |
| Year Built         | 1989             |

| Rent Amount      | 301,000 yen   |                      |
|------------------|---------------|----------------------|
| Appreciation fee | 301,000 yen   |                      |
| Commission       | 331,100 yen   |                      |
| Security Deposit | 301,000 yen   |                      |
| Total            | 1,234,100 yen | + Renter's Insurance |

| Bedrooms      | 4 rooms           |
|---------------|-------------------|
| Bathroom      | 1 full + 2 toilet |
| Tatami Room   | 0 room            |
| Parking Space | 2 car park        |
| Pet           | No                |

| Distance from<br>Camp Zama<br>(Drive)         | 5 minutes                                      |
|-----------------------------------------------|------------------------------------------------|
| Distance from<br>closest station<br>(walking) | Sobudai-Shita<br>(JR Sagami Line)<br>3 minutes |