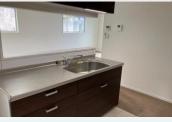

\*This list is updated every 1st, 3rd Monday.

File number G - 1056

| CITY               | Sagamihara-Shi   |
|--------------------|------------------|
| Unit Type          | House            |
| Size (Square feet) | 2028 Square feet |
| Year Built         | 1989             |

| Rent Amount      | 301,000 yen   |                      |
|------------------|---------------|----------------------|
| Appreciation fee | 301,000 yen   |                      |
| Commission       | 331,100 yen   |                      |
| Security Deposit | 301,000 yen   |                      |
| Total            | 1,234,100 yen | + Renter's Insurance |

| Bedrooms      | 4 rooms           |
|---------------|-------------------|
| Bathroom      | 1 full + 2 toilet |
| Tatami Room   | 0 room            |
| Parking Space | 2 car park        |
| Pet           | No                |

| Distance from<br>Camp Zama<br>(Drive)         | 5 minutes                                      |
|-----------------------------------------------|------------------------------------------------|
| Distance from<br>closest station<br>(walking) | Sobudai-Shita<br>(JR Sagami Line)<br>3 minutes |