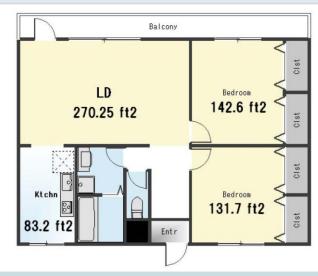

\*This list is updated every 1st, 3rd Monday.

File number G - 1056

| CITY               | Sagamihara-Shi   |
|--------------------|------------------|
| Unit Type          | House            |
| Size (Square feet) | 2028 Square feet |
| Year Built         | 1989             |

| Rent Amount      | 301,000 yen   |                      |
|------------------|---------------|----------------------|
| Appreciation fee | 301,000 yen   |                      |
| Commission       | 331,100 yen   |                      |
| Security Deposit | 301,000 yen   |                      |
| Total            | 1,234,100 yen | + Renter's Insurance |

| Bedrooms      | 4 rooms           |
|---------------|-------------------|
| Bathroom      | 1 full + 2 toilet |
| Tatami Room   | 0 room            |
| Parking Space | 2 car park        |
| Pet           | No                |

| Distance from<br>Camp Zama<br>(Drive)         | 5 minutes                                      |
|-----------------------------------------------|------------------------------------------------|
| Distance from<br>closest station<br>(walking) | Sobudai-Shita<br>(JR Sagami Line)<br>3 minutes |