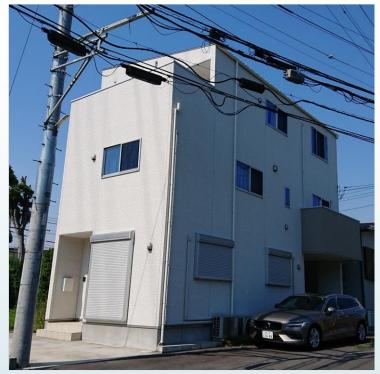

\*This list is updated every 1st, 3rd Monday.

File number G - 1056

| CITY               | Sagamihara-Shi   |
|--------------------|------------------|
| Unit Type          | House            |
| Size (Square feet) | 2028 Square feet |
| Year Built         | 1989             |

| Rent Amount      | 301,000 yen   |                      |
|------------------|---------------|----------------------|
| Appreciation fee | 301,000 yen   |                      |
| Commission       | 331,100 yen   |                      |
| Security Deposit | 301,000 yen   |                      |
| Total            | 1,234,100 yen | + Renter's Insurance |

| Bedrooms      | 4 rooms           |
|---------------|-------------------|
| Bathroom      | 1 full + 2 toilet |
| Tatami Room   | 0 room            |
| Parking Space | 2 car park        |
| Pet           | No                |

| Distance from<br>Camp Zama<br>(Drive)         | 5 minutes                                      |
|-----------------------------------------------|------------------------------------------------|
| Distance from<br>closest station<br>(walking) | Sobudai-Shita<br>(JR Sagami Line)<br>3 minutes |