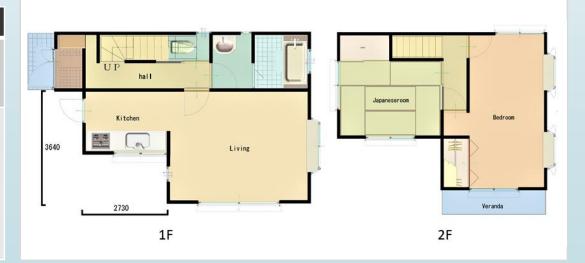

\*This list is updated every 1st, 3rd Monday.

File number G - 1056

| CITY               | Sagamihara-Shi   |
|--------------------|------------------|
| Unit Type          | House            |
| Size (Square feet) | 2028 Square feet |
| Year Built         | 1989             |

| Rent Amount      | 301,000 yen   |                      |
|------------------|---------------|----------------------|
| Appreciation fee | 301,000 yen   |                      |
| Commission       | 331,100 yen   |                      |
| Security Deposit | 301,000 yen   |                      |
| Total            | 1,234,100 yen | + Renter's Insurance |

| Bedrooms      | 4 rooms           |
|---------------|-------------------|
| Bathroom      | 1 full + 2 toilet |
| Tatami Room   | 0 room            |
| Parking Space | 2 car park        |
| Pet           | No                |

| Distance from<br>Camp Zama<br>(Drive)         | 5 minutes                                      |
|-----------------------------------------------|------------------------------------------------|
| Distance from<br>closest station<br>(walking) | Sobudai-Shita<br>(JR Sagami Line)<br>3 minutes |