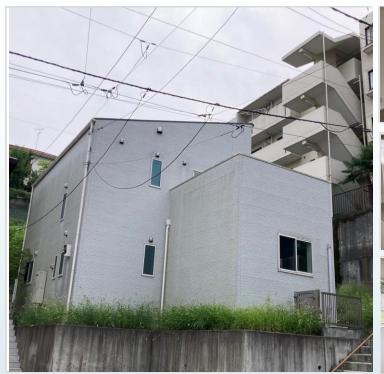

\*This list is updated every 1st, 3rd Monday.

File number G - 1056

| CITY               | Sagamihara-Shi   |
|--------------------|------------------|
| Unit Type          | House            |
| Size (Square feet) | 2028 Square feet |
| Year Built         | 1989             |

| Rent Amount      | 301,000 yen   |                      |
|------------------|---------------|----------------------|
| Appreciation fee | 301,000 yen   |                      |
| Commission       | 331,100 yen   |                      |
| Security Deposit | 301,000 yen   |                      |
| Total            | 1,234,100 yen | + Renter's Insurance |

| Bedrooms      | 4 rooms           |
|---------------|-------------------|
| Bathroom      | 1 full + 2 toilet |
| Tatami Room   | 0 room            |
| Parking Space | 2 car park        |
| Pet           | No                |

| Distance from<br>Camp Zama<br>(Drive)         | 5 minutes                                      |
|-----------------------------------------------|------------------------------------------------|
| Distance from<br>closest station<br>(walking) | Sobudai-Shita<br>(JR Sagami Line)<br>3 minutes |