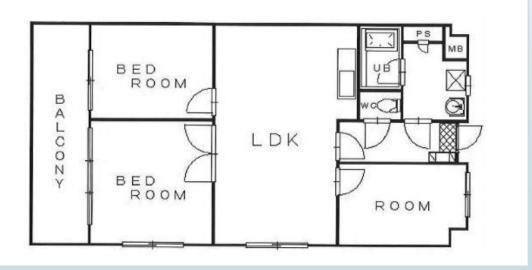

\*This list is updated every 1st, 3rd Monday.

File number G - 1056

| CITY               | Sagamihara-Shi   |
|--------------------|------------------|
| Unit Type          | House            |
| Size (Square feet) | 2028 Square feet |
| Year Built         | 1989             |

| Rent Amount      | 301,000 yen   |                      |
|------------------|---------------|----------------------|
| Appreciation fee | 301,000 yen   |                      |
| Commission       | 331,100 yen   |                      |
| Security Deposit | 301,000 yen   |                      |
| Total            | 1,234,100 yen | + Renter's Insurance |

| Bedrooms      | 4 rooms           |
|---------------|-------------------|
| Bathroom      | 1 full + 2 toilet |
| Tatami Room   | 0 room            |
| Parking Space | 2 car park        |
| Pet           | No                |

| Distance from<br>Camp Zama<br>(Drive)         | 5 minutes                                      |
|-----------------------------------------------|------------------------------------------------|
| Distance from<br>closest station<br>(walking) | Sobudai-Shita<br>(JR Sagami Line)<br>3 minutes |