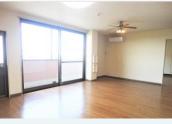

\*This list is updated every 1st, 3rd Monday.

File number G - 1056

| CITY               | Sagamihara-Shi   |
|--------------------|------------------|
| Unit Type          | House            |
| Size (Square feet) | 2028 Square feet |
| Year Built         | 1989             |

| Rent Amount      | 301,000 yen   |                      |
|------------------|---------------|----------------------|
| Appreciation fee | 301,000 yen   |                      |
| Commission       | 331,100 yen   |                      |
| Security Deposit | 301,000 yen   |                      |
| Total            | 1,234,100 yen | + Renter's Insurance |

| Bedrooms      | 4 rooms           |
|---------------|-------------------|
| Bathroom      | 1 full + 2 toilet |
| Tatami Room   | 0 room            |
| Parking Space | 2 car park        |
| Pet           | No                |

| Distance from<br>Camp Zama<br>(Drive)         | 5 minutes                                      |
|-----------------------------------------------|------------------------------------------------|
| Distance from<br>closest station<br>(walking) | Sobudai-Shita<br>(JR Sagami Line)<br>3 minutes |