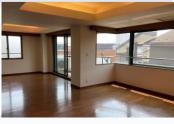

| CITY               | Yamato-Shi       |
|--------------------|------------------|
| Unit Type          | Apartment        |
| Size (Square feet) | 1343 Square feet |
| Year Built         | 1992             |

| Rent Amount      | 223,000 yen |                      |
|------------------|-------------|----------------------|
| Appreciation fee | 223,000 yen |                      |
| Commission       | 245,300 yen |                      |
| Security Deposit | 223,000 yen |                      |
| Total            | 914,300 yen | + Renter's Insurance |

| Bedrooms      | 3 rooms                   |
|---------------|---------------------------|
| Bathroom      | 1 full bath<br>+ 1 toilet |
| Tatami Room   | N/A                       |
| Parking Space | 1 car park                |
| Pet           | No                        |

| 15 minutes                                               |
|----------------------------------------------------------|
| Minami-RInkan<br>(Odakyu Enoshima-<br>line)<br>5 minutes |
|                                                          |