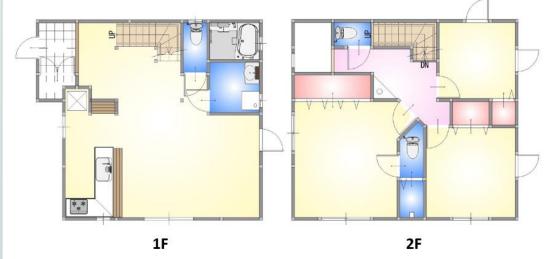

\*This list is updated every 1st, 3rd Monday.

File number G - 1056

| CITY               | Sagamihara-Shi   |
|--------------------|------------------|
| Unit Type          | House            |
| Size (Square feet) | 2028 Square feet |
| Year Built         | 1989             |

| Rent Amount      | 301,000 yen   |                      |
|------------------|---------------|----------------------|
| Appreciation fee | 301,000 yen   |                      |
| Commission       | 331,100 yen   |                      |
| Security Deposit | 301,000 yen   |                      |
| Total            | 1,234,100 yen | + Renter's Insurance |

| Bedrooms      | 4 rooms           |
|---------------|-------------------|
| Bathroom      | 1 full + 2 toilet |
| Tatami Room   | 0 room            |
| Parking Space | 2 car park        |
| Pet           | No                |

| Distance from<br>Camp Zama<br>(Drive)         | 5 minutes                                      |
|-----------------------------------------------|------------------------------------------------|
| Distance from<br>closest station<br>(walking) | Sobudai-Shita<br>(JR Sagami Line)<br>3 minutes |