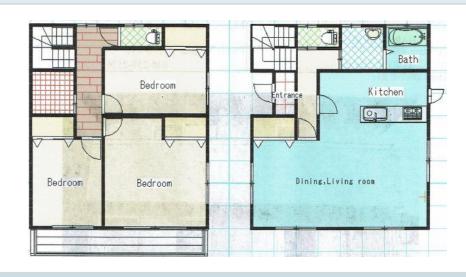

| Bedrooms      | 4 rooms           |
|---------------|-------------------|
| Bathroom      | 1 full + 2 toilet |
| Tatami Room   | 0 room            |
| Parking Space | 2 car park        |
| Pet           | No                |

| Bedrooms      | 2 rooms           |
|---------------|-------------------|
| Bathroom      | 1 full + 2 toilet |
| Tatami Room   | 1 room            |
| Parking Space | 2 car park        |
| Pet           | No                |