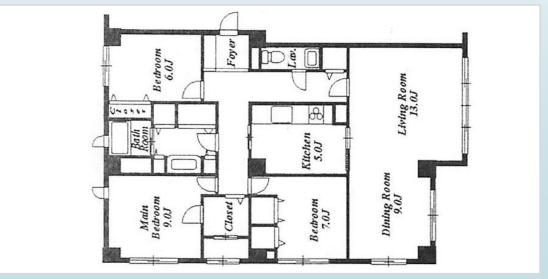

| Bedrooms      | 4 rooms           |
|---------------|-------------------|
| Bathroom      | 1 full + 2 toilet |
| Tatami Room   | 0 room            |
| Parking Space | 2 car park        |
| Pet           | No                |

| Distance from<br>Camp Zama<br>(Drive)         | 5 minutes                                      |
|-----------------------------------------------|------------------------------------------------|
| Distance from<br>closest station<br>(walking) | Sobudai-Shita<br>(JR Sagami Line)<br>3 minutes |