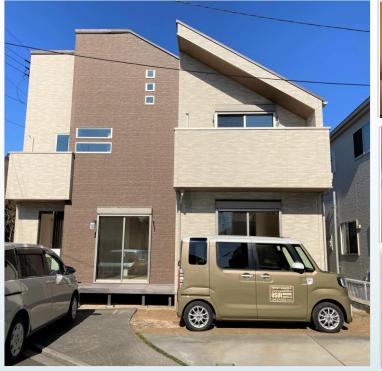

| CITY               | Zama-Shi         |
|--------------------|------------------|
| Unit Type          | House            |
| Size (Square feet) | 1218 Square feet |
| Year Built         | 2010             |

| Bedrooms      | 3 rooms                   |
|---------------|---------------------------|
| Bathroom      | 1 full bath<br>+ 2 toilet |
| Tatami Room   | 0                         |
| Parking Space | 2 car park                |
| Pet           | No                        |

| Distance from<br>Camp Zama<br>(Drive)         | 9 minutes                           |
|-----------------------------------------------|-------------------------------------|
| Distance from<br>closest station<br>(walking) | Iriya<br>(Sagami line)<br>8 minutes |