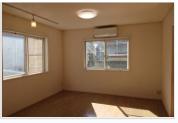

\*This list is updated every 1st, 3rd Monday.

File number G - 1056

| CITY               | Sagamihara-Shi   |
|--------------------|------------------|
| Unit Type          | House            |
| Size (Square feet) | 2028 Square feet |
| Year Built         | 1989             |

| Rent Amount      | 301,000 yen   |                      |
|------------------|---------------|----------------------|
| Appreciation fee | 301,000 yen   |                      |
| Commission       | 331,100 yen   |                      |
| Security Deposit | 301,000 yen   |                      |
| Total            | 1,234,100 yen | + Renter's Insurance |

| Bedrooms      | 4 rooms           |
|---------------|-------------------|
| Bathroom      | 1 full + 2 toilet |
| Tatami Room   | 0 room            |
| Parking Space | 2 car park        |
| Pet           | No                |

| Distance from<br>Camp Zama<br>(Drive)         | 5 minutes                                      |
|-----------------------------------------------|------------------------------------------------|
| Distance from<br>closest station<br>(walking) | Sobudai-Shita<br>(JR Sagami Line)<br>3 minutes |