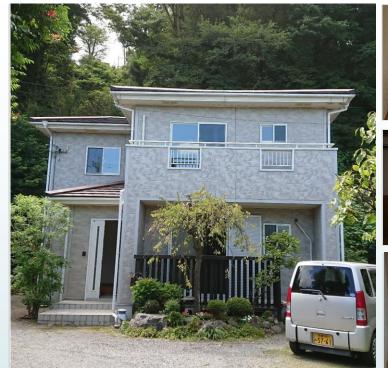

\*This list is updated every 1st, 3rd Monday.

File number G - 1056

| CITY               | Sagamihara-Shi   |
|--------------------|------------------|
| Unit Type          | House            |
| Size (Square feet) | 2028 Square feet |
| Year Built         | 1989             |

| Rent Amount      | 301,000 yen   |                      |
|------------------|---------------|----------------------|
| Appreciation fee | 301,000 yen   |                      |
| Commission       | 331,100 yen   |                      |
| Security Deposit | 301,000 yen   |                      |
| Total            | 1,234,100 yen | + Renter's Insurance |

| Bedrooms      | 4 rooms           |
|---------------|-------------------|
| Bathroom      | 1 full + 2 toilet |
| Tatami Room   | 0 room            |
| Parking Space | 2 car park        |
| Pet           | No                |

| Distance from<br>Camp Zama<br>(Drive)         | 5 minutes                                      |
|-----------------------------------------------|------------------------------------------------|
| Distance from<br>closest station<br>(walking) | Sobudai-Shita<br>(JR Sagami Line)<br>3 minutes |