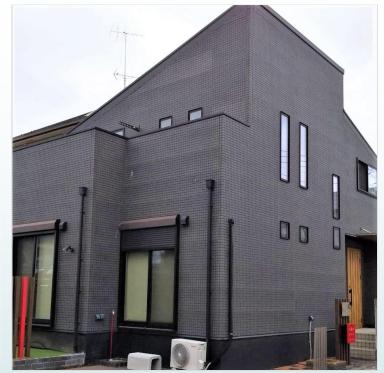

\*This list is updated every 1st, 3rd Monday.

File number G - 1056

| CITY               | Sagamihara-Shi   |
|--------------------|------------------|
| Unit Type          | House            |
| Size (Square feet) | 2028 Square feet |
| Year Built         | 1989             |

| Rent Amount      | 301,000 yen   |                      |
|------------------|---------------|----------------------|
| Appreciation fee | 301,000 yen   |                      |
| Commission       | 331,100 yen   |                      |
| Security Deposit | 301,000 yen   |                      |
| Total            | 1,234,100 yen | + Renter's Insurance |

| Bedrooms      | 4 rooms           |
|---------------|-------------------|
| Bathroom      | 1 full + 2 toilet |
| Tatami Room   | 0 room            |
| Parking Space | 2 car park        |
| Pet           | No                |

| Distance from<br>Camp Zama<br>(Drive)         | 5 minutes                                      |
|-----------------------------------------------|------------------------------------------------|
| Distance from<br>closest station<br>(walking) | Sobudai-Shita<br>(JR Sagami Line)<br>3 minutes |