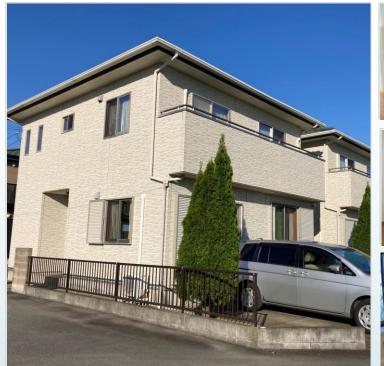

\*This list is updated every 1st, 3rd Monday.

File number G - 1056

| CITY               | Sagamihara-Shi   |
|--------------------|------------------|
| Unit Type          | House            |
| Size (Square feet) | 2028 Square feet |
| Year Built         | 1989             |

| Rent Amount      | 301,000 yen   |                      |
|------------------|---------------|----------------------|
| Appreciation fee | 301,000 yen   |                      |
| Commission       | 331,100 yen   |                      |
| Security Deposit | 301,000 yen   |                      |
| Total            | 1,234,100 yen | + Renter's Insurance |

| Bedrooms      | 4 rooms           |
|---------------|-------------------|
| Bathroom      | 1 full + 2 toilet |
| Tatami Room   | 0 room            |
| Parking Space | 2 car park        |
| Pet           | No                |

| Distance from<br>Camp Zama<br>(Drive)         | 5 minutes                                      |
|-----------------------------------------------|------------------------------------------------|
| Distance from<br>closest station<br>(walking) | Sobudai-Shita<br>(JR Sagami Line)<br>3 minutes |