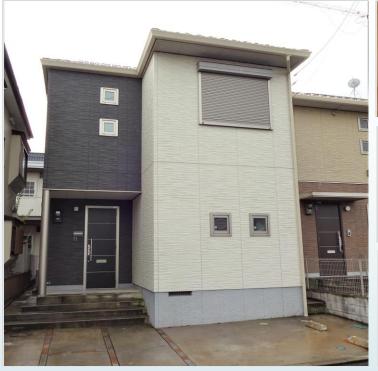

File number SA - 2220

| CITY               | Atsugi-Shi       |
|--------------------|------------------|
| Unit Type          | House            |
| Size (Square feet) | 1542 Square feet |
| Year Built         | 1975             |

| Rent Amount      | 220,000 yen |                      |
|------------------|-------------|----------------------|
| Appreciation fee | 220,000 yen |                      |
| Commission       | 242,000 yen |                      |
| Security Deposit | 220,000 yen |                      |
| Total            | 902,000 yen | + Renter's Insurance |

| Bedrooms      | 2 rooms           |
|---------------|-------------------|
| Bathroom      | 1 full + 2 toilet |
| Tatami Room   | 1 room            |
| Parking Space | 2 car park        |
| Pet           | No                |

| Distance from<br>Camp Zama<br>(Drive)         | 45 minutes                                        |
|-----------------------------------------------|---------------------------------------------------|
| Distance from<br>closest station<br>(walking) | Hon-Atsugi Station<br>(Odakyu-line)<br>15 minutes |