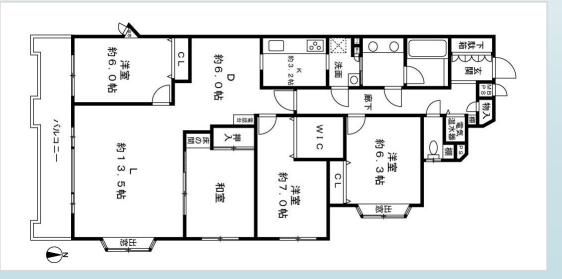

\*This list is updated every 1st, 3rd Monday.

File number G - 1056

| CITY               | Sagamihara-Shi   |
|--------------------|------------------|
| Unit Type          | House            |
| Size (Square feet) | 2028 Square feet |
| Year Built         | 1989             |

| Rent Amount      | 301,000 yen   |                      |
|------------------|---------------|----------------------|
| Appreciation fee | 301,000 yen   |                      |
| Commission       | 331,100 yen   |                      |
| Security Deposit | 301,000 yen   |                      |
| Total            | 1,234,100 yen | + Renter's Insurance |

| Bedrooms      | 4 rooms           |
|---------------|-------------------|
| Bathroom      | 1 full + 2 toilet |
| Tatami Room   | 0 room            |
| Parking Space | 2 car park        |
| Pet           | No                |

| Distance from<br>Camp Zama<br>(Drive)         | 5 minutes                                      |
|-----------------------------------------------|------------------------------------------------|
| Distance from<br>closest station<br>(walking) | Sobudai-Shita<br>(JR Sagami Line)<br>3 minutes |