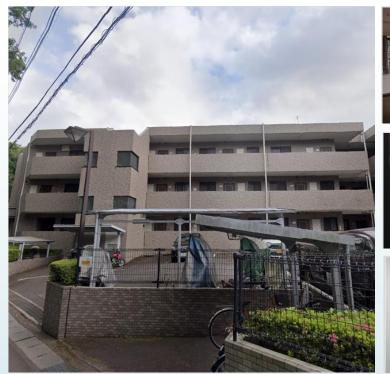

File number SA - 2220

| CITY               | Atsugi-Shi       |
|--------------------|------------------|
| Unit Type          | House            |
| Size (Square feet) | 1542 Square feet |
| Year Built         | 1975             |

| Rent Amount      | 220,000 yen |                      |
|------------------|-------------|----------------------|
| Appreciation fee | 220,000 yen |                      |
| Commission       | 242,000 yen |                      |
| Security Deposit | 220,000 yen |                      |
| Total            | 902,000 yen | + Renter's Insurance |

| Bedrooms      | 2 rooms           |
|---------------|-------------------|
| Bathroom      | 1 full + 2 toilet |
| Tatami Room   | 1 room            |
| Parking Space | 2 car park        |
| Pet           | No                |

| Distance from<br>Camp Zama<br>(Drive)         | 45 minutes                                        |
|-----------------------------------------------|---------------------------------------------------|
| Distance from<br>closest station<br>(walking) | Hon-Atsugi Station<br>(Odakyu-line)<br>15 minutes |