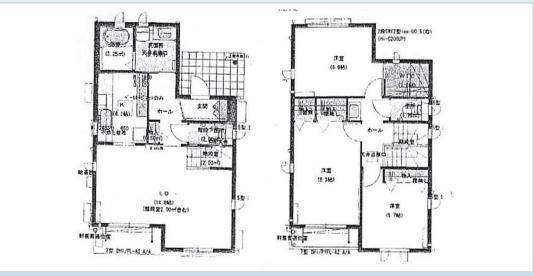

\*This list is updated every 1st, 3rd Monday.

File number G - 1056

| CITY               | Sagamihara-Shi   |
|--------------------|------------------|
| Unit Type          | House            |
| Size (Square feet) | 2028 Square feet |
| Year Built         | 1989             |

| Rent Amount      | 301,000 yen   |                      |
|------------------|---------------|----------------------|
| Appreciation fee | 301,000 yen   |                      |
| Commission       | 331,100 yen   |                      |
| Security Deposit | 301,000 yen   |                      |
| Total            | 1,234,100 yen | + Renter's Insurance |

| Bedrooms      | 4 rooms           |
|---------------|-------------------|
| Bathroom      | 1 full + 2 toilet |
| Tatami Room   | 0 room            |
| Parking Space | 2 car park        |
| Pet           | No                |

| Distance from<br>Camp Zama<br>(Drive)         | 5 minutes                                      |
|-----------------------------------------------|------------------------------------------------|
| Distance from<br>closest station<br>(walking) | Sobudai-Shita<br>(JR Sagami Line)<br>3 minutes |