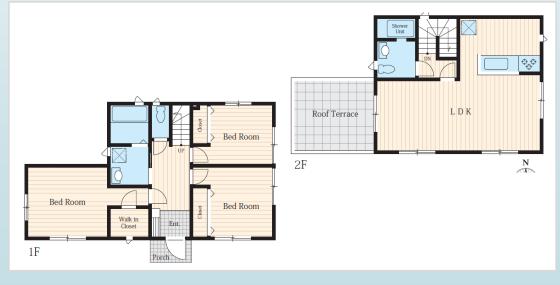

\*This list is updated every 1st, 3rd Monday.

File number G - 1056

| CITY               | Sagamihara-Shi   |
|--------------------|------------------|
| Unit Type          | House            |
| Size (Square feet) | 2028 Square feet |
| Year Built         | 1989             |

| Rent Amount      | 301,000 yen   |                      |
|------------------|---------------|----------------------|
| Appreciation fee | 301,000 yen   |                      |
| Commission       | 331,100 yen   |                      |
| Security Deposit | 301,000 yen   |                      |
| Total            | 1,234,100 yen | + Renter's Insurance |

| Bedrooms      | 4 rooms           |
|---------------|-------------------|
| Bathroom      | 1 full + 2 toilet |
| Tatami Room   | 0 room            |
| Parking Space | 2 car park        |
| Pet           | No                |

| Distance from<br>Camp Zama<br>(Drive)         | 5 minutes                                      |
|-----------------------------------------------|------------------------------------------------|
| Distance from<br>closest station<br>(walking) | Sobudai-Shita<br>(JR Sagami Line)<br>3 minutes |