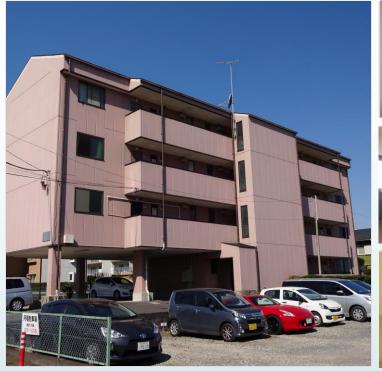

File number SA - 2220

| CITY               | Atsugi-Shi       |
|--------------------|------------------|
| Unit Type          | House            |
| Size (Square feet) | 1542 Square feet |
| Year Built         | 1975             |

| Rent Amount      | 220,000 yen |                      |
|------------------|-------------|----------------------|
| Appreciation fee | 220,000 yen |                      |
| Commission       | 242,000 yen |                      |
| Security Deposit | 220,000 yen |                      |
| Total            | 902,000 yen | + Renter's Insurance |

| Bedrooms      | 2 rooms           |
|---------------|-------------------|
| Bathroom      | 1 full + 2 toilet |
| Tatami Room   | 1 room            |
| Parking Space | 2 car park        |
| Pet           | No                |

| Distance from<br>Camp Zama<br>(Drive)         | 45 minutes                                        |
|-----------------------------------------------|---------------------------------------------------|
| Distance from<br>closest station<br>(walking) | Hon-Atsugi Station<br>(Odakyu-line)<br>15 minutes |