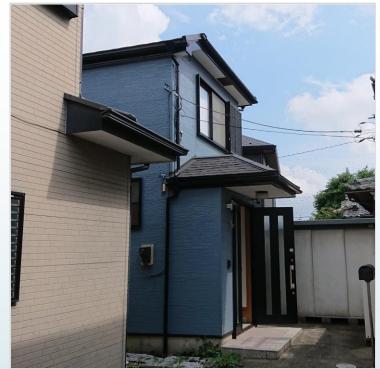

\*This list is updated every 1st, 3rd Monday.

File number G - 1056

| CITY               | Sagamihara-Shi   |
|--------------------|------------------|
| Unit Type          | House            |
| Size (Square feet) | 2028 Square feet |
| Year Built         | 1989             |

| Rent Amount      | 301,000 yen   |                      |
|------------------|---------------|----------------------|
| Appreciation fee | 301,000 yen   |                      |
| Commission       | 331,100 yen   |                      |
| Security Deposit | 301,000 yen   |                      |
| Total            | 1,234,100 yen | + Renter's Insurance |

| Bedrooms      | 4 rooms           |
|---------------|-------------------|
| Bathroom      | 1 full + 2 toilet |
| Tatami Room   | 0 room            |
| Parking Space | 2 car park        |
| Pet           | No                |

| Distance from<br>Camp Zama<br>(Drive)         | 5 minutes                                      |
|-----------------------------------------------|------------------------------------------------|
| Distance from<br>closest station<br>(walking) | Sobudai-Shita<br>(JR Sagami Line)<br>3 minutes |