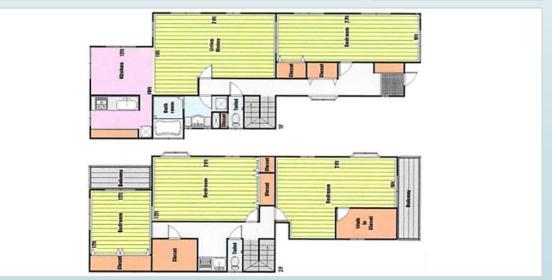

\*This list is updated every 1st, 3rd Monday.

File number G - 1056

| CITY               | Sagamihara-Shi   |
|--------------------|------------------|
| Unit Type          | House            |
| Size (Square feet) | 2028 Square feet |
| Year Built         | 1989             |

| Rent Amount      | 301,000 yen   |                      |
|------------------|---------------|----------------------|
| Appreciation fee | 301,000 yen   |                      |
| Commission       | 331,100 yen   |                      |
| Security Deposit | 301,000 yen   |                      |
| Total            | 1,234,100 yen | + Renter's Insurance |

| Bedrooms      | 4 rooms           |
|---------------|-------------------|
| Bathroom      | 1 full + 2 toilet |
| Tatami Room   | 0 room            |
| Parking Space | 2 car park        |
| Pet           | No                |

| Distance from<br>Camp Zama<br>(Drive)         | 5 minutes                                      |
|-----------------------------------------------|------------------------------------------------|
| Distance from<br>closest station<br>(walking) | Sobudai-Shita<br>(JR Sagami Line)<br>3 minutes |