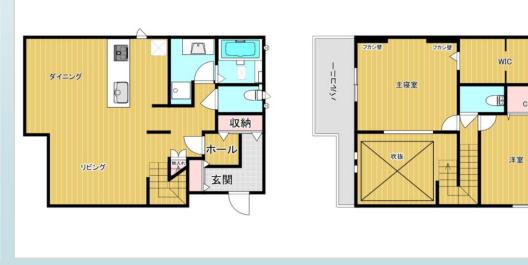

\*This list is updated every 1st, 3rd Monday.

File number G - 1056

| CITY               | Sagamihara-Shi   |
|--------------------|------------------|
| Unit Type          | House            |
| Size (Square feet) | 2028 Square feet |
| Year Built         | 1989             |

| Rent Amount      | 301,000 yen   |                      |
|------------------|---------------|----------------------|
| Appreciation fee | 301,000 yen   |                      |
| Commission       | 331,100 yen   |                      |
| Security Deposit | 301,000 yen   |                      |
| Total            | 1,234,100 yen | + Renter's Insurance |

| Bedrooms      | 4 rooms           |
|---------------|-------------------|
| Bathroom      | 1 full + 2 toilet |
| Tatami Room   | 0 room            |
| Parking Space | 2 car park        |
| Pet           | No                |

| Distance from<br>Camp Zama<br>(Drive)         | 5 minutes                                      |
|-----------------------------------------------|------------------------------------------------|
| Distance from<br>closest station<br>(walking) | Sobudai-Shita<br>(JR Sagami Line)<br>3 minutes |