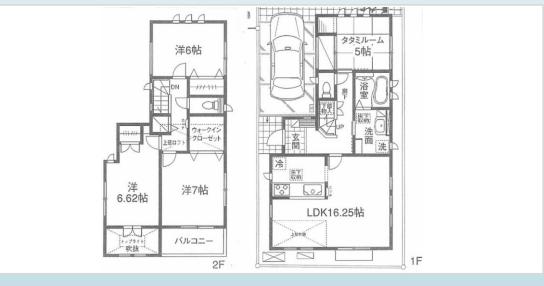

\*This list is updated every 1st, 3rd Monday.

File number G - 1056

| CITY               | Sagamihara-Shi   |
|--------------------|------------------|
| Unit Type          | House            |
| Size (Square feet) | 2028 Square feet |
| Year Built         | 1989             |

| Rent Amount      | 301,000 yen   |                      |
|------------------|---------------|----------------------|
| Appreciation fee | 301,000 yen   |                      |
| Commission       | 331,100 yen   |                      |
| Security Deposit | 301,000 yen   |                      |
| Total            | 1,234,100 yen | + Renter's Insurance |

| Bedrooms      | 4 rooms           |
|---------------|-------------------|
| Bathroom      | 1 full + 2 toilet |
| Tatami Room   | 0 room            |
| Parking Space | 2 car park        |
| Pet           | No                |

| Distance from<br>Camp Zama<br>(Drive)         | 5 minutes                                      |
|-----------------------------------------------|------------------------------------------------|
| Distance from<br>closest station<br>(walking) | Sobudai-Shita<br>(JR Sagami Line)<br>3 minutes |