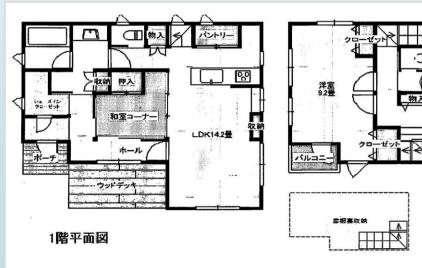

\*This list is updated every 1st, 3rd Monday.

File number G - 1056

| CITY               | Sagamihara-Shi   |
|--------------------|------------------|
| Unit Type          | House            |
| Size (Square feet) | 2028 Square feet |
| Year Built         | 1989             |

| Rent Amount      | 301,000 yen   |                      |
|------------------|---------------|----------------------|
| Appreciation fee | 301,000 yen   |                      |
| Commission       | 331,100 yen   |                      |
| Security Deposit | 301,000 yen   |                      |
| Total            | 1,234,100 yen | + Renter's Insurance |

| Bedrooms      | 4 rooms           |
|---------------|-------------------|
| Bathroom      | 1 full + 2 toilet |
| Tatami Room   | 0 room            |
| Parking Space | 2 car park        |
| Pet           | No                |

| Distance from<br>Camp Zama<br>(Drive)         | 5 minutes                                      |
|-----------------------------------------------|------------------------------------------------|
| Distance from<br>closest station<br>(walking) | Sobudai-Shita<br>(JR Sagami Line)<br>3 minutes |