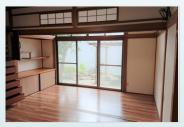

\*This list is updated every 1st, 3rd Monday.

File number G - 1056

| CITY               | Sagamihara-Shi   |
|--------------------|------------------|
| Unit Type          | House            |
| Size (Square feet) | 2028 Square feet |
| Year Built         | 1989             |

| Rent Amount      | 301,000 yen   |                      |
|------------------|---------------|----------------------|
| Appreciation fee | 301,000 yen   |                      |
| Commission       | 331,100 yen   |                      |
| Security Deposit | 301,000 yen   |                      |
| Total            | 1,234,100 yen | + Renter's Insurance |

| Bedrooms      | 4 rooms           |
|---------------|-------------------|
| Bathroom      | 1 full + 2 toilet |
| Tatami Room   | 0 room            |
| Parking Space | 2 car park        |
| Pet           | No                |

| Distance from<br>Camp Zama<br>(Drive)         | 5 minutes                                      |
|-----------------------------------------------|------------------------------------------------|
| Distance from<br>closest station<br>(walking) | Sobudai-Shita<br>(JR Sagami Line)<br>3 minutes |