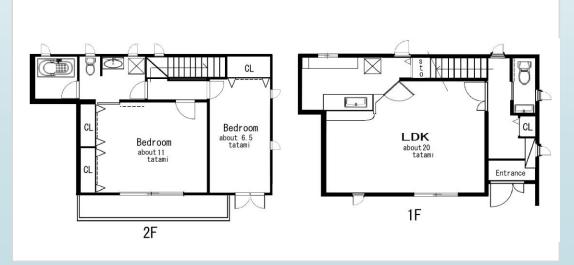

\*This list is updated every 1st, 3rd Monday.

\*Listing in Housing Office is updated every Monday.

File number G - 2126

| CITY               | Sagamihara-Shi   |
|--------------------|------------------|
| Unit Type          | House            |
| Size (Square feet) | 1406 Square feet |
| Year Built         | 2010             |

| Rent Amount      | 220,000 yen |                      |
|------------------|-------------|----------------------|
| Appreciation fee | 220,000 yen |                      |
| Commission       | 242,000 yen |                      |
| Security Deposit | 220,000 yen |                      |
| Total            | 902,000 yen | + Renter's Insurance |

| Bedrooms      | 3 rooms                   |
|---------------|---------------------------|
| Bathroom      | 1 full bath<br>+ 2 toilet |
| Tatami Room   | 0                         |
| Parking Space | 2 car park                |
| Pet           | No                        |

| Distance from<br>Camp Zama<br>(Drive)         | 15 minutes                                  |
|-----------------------------------------------|---------------------------------------------|
| Distance from<br>closest station<br>(walking) | Harataima<br>(JR Sagami-line)<br>18 minutes |