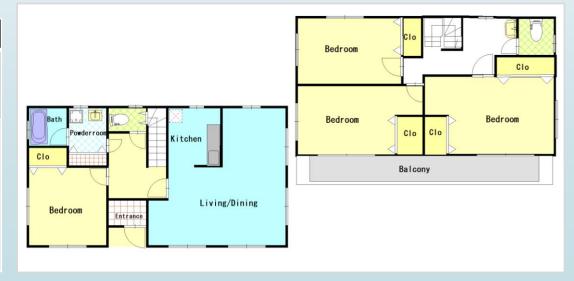

| Bedrooms      | 3 rooms                   |
|---------------|---------------------------|
| Bathroom      | 1 full bath<br>+ 2 toilet |
| Tatami Room   | 0                         |
| Parking Space | 2 car park                |
| Pet           | No                        |

| 2edrooms      | 3 rooms                   |
|---------------|---------------------------|
| Bathroom      | 1 full bath<br>+ 1 toilet |
| Tatami Room   | N/A                       |
| Parking Space | 1 car park                |
| Pet           | No                        |