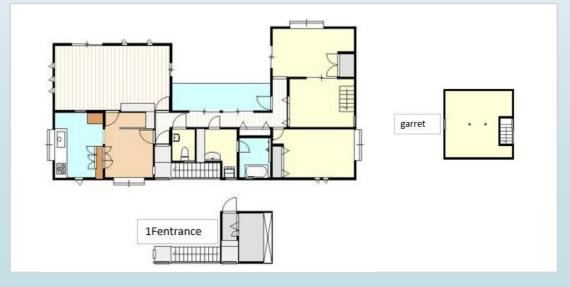

\*This list is updated every 1st, 3rd Monday.

\*Listing in Housing Office is updated every Monday.

File number G - 2126

| CITY               | Sagamihara-Shi   |
|--------------------|------------------|
| Unit Type          | House            |
| Size (Square feet) | 1406 Square feet |
| Year Built         | 2010             |

| Rent Amount      | 220,000 yen |                      |
|------------------|-------------|----------------------|
| Appreciation fee | 220,000 yen |                      |
| Commission       | 242,000 yen |                      |
| Security Deposit | 220,000 yen |                      |
| Total            | 902,000 yen | + Renter's Insurance |

| Bedrooms      | 3 rooms                   |
|---------------|---------------------------|
| Bathroom      | 1 full bath<br>+ 2 toilet |
| Tatami Room   | 0                         |
| Parking Space | 2 car park                |
| Pet           | No                        |

| Distance from<br>Camp Zama<br>(Drive)         | 15 minutes                                  |
|-----------------------------------------------|---------------------------------------------|
| Distance from<br>closest station<br>(walking) | Harataima<br>(JR Sagami-line)<br>18 minutes |