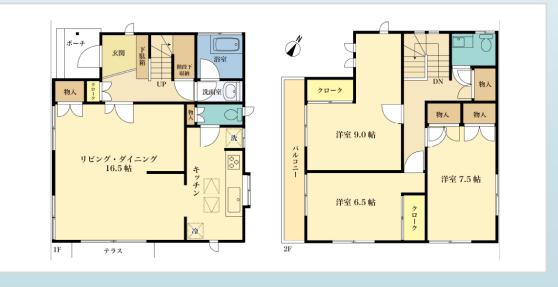

| Commission       | 210,100 yen |                      |
| Security Deposit | 191,000 yen |                      |
| Total            | 783,100 yen | + Renter's Insurance |

| Bedrooms      | 3 rooms                   |
|---------------|---------------------------|
| Bathroom      | 1 full bath<br>+ 2 toilet |
| Tatami Room   | 0                         |
| Parking Space | 1 car park                |
| Pet           | No                        |

| Distance from<br>Camp Zama<br>(Drive)         | 25 minutes                                                   |
|-----------------------------------------------|--------------------------------------------------------------|
| Distance from<br>closest station<br>(walking) | Tsukimino Station<br>(Odakyu Enoshima-<br>line)<br>7 minutes |











File number G -2110

| CITY               | Sagamihara-Shi   |
|--------------------|------------------|
| Unit Type          | Apartment        |
| Size (Square feet) | 1124 Square feet |
| Year Built         | 1990             |

| Rent Amount      | 220,000 yen |                      |
|------------------|-------------|----------------------|
| Appreciation fee | 220,000 yen |                      |
| Commission       | 242,000 yen |                      |
| Security Deposit | 220,000 yen |                      |
| Total            | 902,000 yen | + Renter's Insurance |

| Bedrooms      | 3 rooms                   |
|---------------|---------------------------|
| Bathroom      | 1 full bath<br>+ 1 toilet |
| Tatami Room   | 1 room                    |
| Parking Space | 1 car park