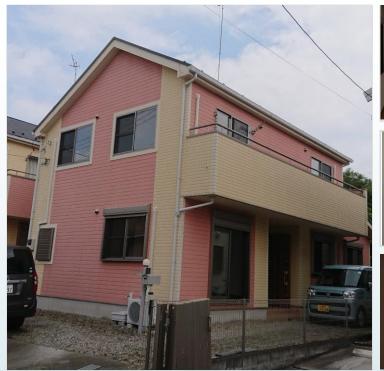

\*This list is updated every 1st, 3rd Monday.

\*Listing in Housing Office is updated every Monday.

File number G - 2126

| CITY               | Sagamihara-Shi   |
|--------------------|------------------|
| Unit Type          | House            |
| Size (Square feet) | 1406 Square feet |
| Year Built         | 2010             |

| Rent Amount      | 220,000 yen |                      |
|------------------|-------------|----------------------|
| Appreciation fee | 220,000 yen |                      |
| Commission       | 242,000 yen |                      |
| Security Deposit | 220,000 yen |                      |
| Total            | 902,000 yen | + Renter's Insurance |

| Bedrooms      | 3 rooms                   |
|---------------|---------------------------|
| Bathroom      | 1 full bath<br>+ 2 toilet |
| Tatami Room   | 0                         |
| Parking Space | 2 car park                |
| Pet           | No                        |

| Distance from<br>Camp Zama<br>(Drive)         | 15 minutes                                  |
|-----------------------------------------------|---------------------------------------------|
| Distance from<br>closest station<br>(walking) | Harataima<br>(JR Sagami-line)<br>18 minutes |