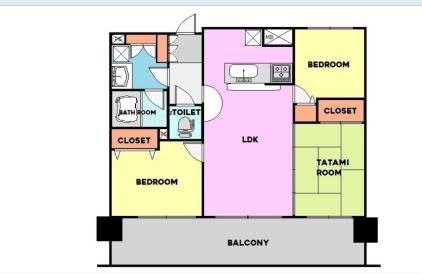

File number R - 1224

| CITY               | Yamato-Shi       |
|--------------------|------------------|
| Unit Type          | Apartment        |
| Size (Square feet) | 1032 Square feet |
| Year Built         | 2000             |

| Rent Amount      | 198,000 yen |                      |
|------------------|-------------|----------------------|
| Appreciation fee | 198,000 yen |                      |
| Commission       | 217,800 yen |                      |
| Security Deposit | 198,000 yen |                      |
| Total            | 811,800 yen | + Renter's Insurance |

| TOTAL         |                         | 611,600 yen |
|---------------|-------------------------|-------------|
|               |                         |             |
|               |                         |             |
| Bedrooms      | 2 rooms                 |             |
| Bathroom      | 1 full bat<br>+ 1 toile |             |
| Tatami Room   | 2 rooms                 |             |
| Parking Space | 1 car pa                | rk          |
| Pet           | No                      |             |

| Distance from<br>Camp Zama<br>(Drive)         | 25 minutes                                                         |
|-----------------------------------------------|--------------------------------------------------------------------|
| Distance from<br>closest station<br>(walking) | Yamato<br>(Odakyu Enoshima-<br>line,<br>Sotetsu-line)<br>9 minutes |