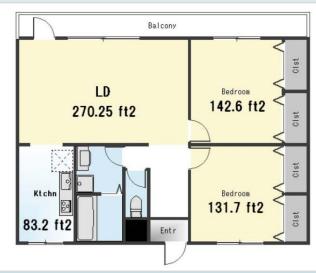

| Bedrooms      | 3 rooms                   |
|---------------|---------------------------|
| Bathroom      | 1 full bath<br>+ 2 toilet |
| Tatami Room   | 0                         |
| Parking Space | 2 car park                |
| Pet           | No                        |