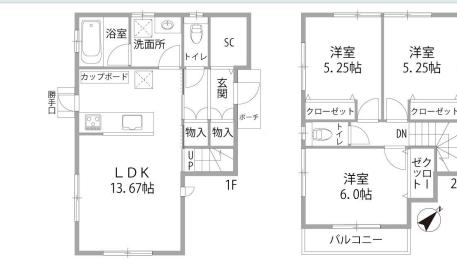

\*This list is updated every 1st, 3rd Monday.

\*Listing in Housing Office is updated every Monday.

File number G - 2126

| CITY               | Sagamihara-Shi   |
|--------------------|------------------|
| Unit Type          | House            |
| Size (Square feet) | 1406 Square feet |
| Year Built         | 2010             |

| Rent Amount      | 220,000 yen |                      |
|------------------|-------------|----------------------|
| Appreciation fee | 220,000 yen |                      |
| Commission       | 242,000 yen |                      |
| Security Deposit | 220,000 yen |                      |
| Total            | 902,000 yen | + Renter's Insurance |

| Bedrooms      | 3 rooms                   |
|---------------|---------------------------|
| Bathroom      | 1 full bath<br>+ 2 toilet |
| Tatami Room   | 0                         |
| Parking Space | 2 car park                |
| Pet           | No                        |

| Distance from<br>Camp Zama<br>(Drive)         | 15 minutes                                  |
|-----------------------------------------------|---------------------------------------------|
| Distance from<br>closest station<br>(walking) | Harataima<br>(JR Sagami-line)<br>18 minutes |