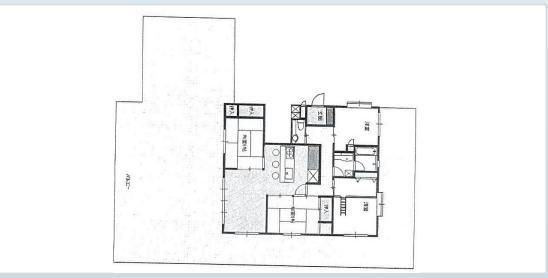

| Bedrooms      | 3 rooms                   |
|---------------|---------------------------|
| Bathroom      | 1 full bath<br>+ 2 toilet |
| Tatami Room   | 0                         |
| Parking Space | 2 car park                |
| Pet           | No                        |