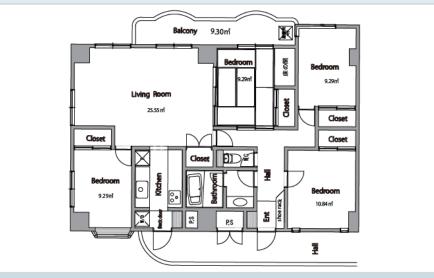

\*This list is updated every 1st, 3rd Monday.

\*Listing in Housing Office is updated every Monday.

File number G - 2126

| CITY               | Sagamihara-Shi   |
|--------------------|------------------|
| Unit Type          | House            |
| Size (Square feet) | 1406 Square feet |
| Year Built         | 2010             |

| Rent Amount      | 220,000 yen |                      |
|------------------|-------------|----------------------|
| Appreciation fee | 220,000 yen |                      |
| Commission       | 242,000 yen |                      |
| Security Deposit | 220,000 yen |                      |
| Total            | 902,000 yen | + Renter's Insurance |

| Bedrooms      | 3 rooms                   |
|---------------|---------------------------|
| Bathroom      | 1 full bath<br>+ 2 toilet |
| Tatami Room   | 0                         |
| Parking Space | 2 car park                |
| Pet           | No                        |

| Distance from<br>Camp Zama<br>(Drive)         | 15 minutes                                  |
|-----------------------------------------------|---------------------------------------------|
| Distance from<br>closest station<br>(walking) | Harataima<br>(JR Sagami-line)<br>18 minutes |