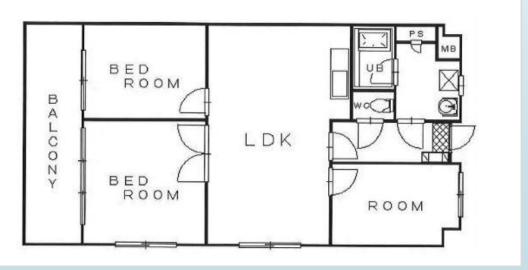

| TOTAL         |                         | 611,600 yen |
|---------------|-------------------------|-------------|
|               |                         |             |
|               |                         |             |
| Bedrooms      | 2 rooms                 |             |
| Bathroom      | 1 full bat<br>+ 1 toile |             |
| Tatami Room   | 2 rooms                 |             |
| Parking Space | 1 car pa                | rk          |
| Pet           | No                      |             |