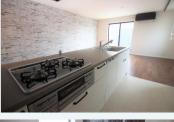

\*This list is updated every 1st, 3rd Monday.

\*Listing in Housing Office is updated every Monday.

File number G - 2126

| CITY               | Sagamihara-Shi   |
|--------------------|------------------|
| Unit Type          | House            |
| Size (Square feet) | 1406 Square feet |
| Year Built         | 2010             |

| Rent Amount      | 220,000 yen |                      |
|------------------|-------------|----------------------|
| Appreciation fee | 220,000 yen |                      |
| Commission       | 242,000 yen |                      |
| Security Deposit | 220,000 yen |                      |
| Total            | 902,000 yen | + Renter's Insurance |

| Bedrooms      | 3 rooms                   |
|---------------|---------------------------|
| Bathroom      | 1 full bath<br>+ 2 toilet |
| Tatami Room   | 0                         |
| Parking Space | 2 car park                |
| Pet           | No                        |

| Distance from<br>Camp Zama<br>(Drive)         | 15 minutes                                  |
|-----------------------------------------------|---------------------------------------------|
| Distance from<br>closest station<br>(walking) | Harataima<br>(JR Sagami-line)<br>18 minutes |