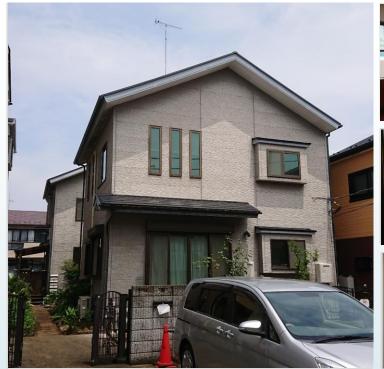

\*This list is updated every 1st, 3rd Monday.

\*Listing in Housing Office is updated every Monday.

File number G - 2126

| CITY               | Sagamihara-Shi   |
|--------------------|------------------|
| Unit Type          | House            |
| Size (Square feet) | 1406 Square feet |
| Year Built         | 2010             |

| Rent Amount      | 220,000 yen |                      |
|------------------|-------------|----------------------|
| Appreciation fee | 220,000 yen |                      |
| Commission       | 242,000 yen |                      |
| Security Deposit | 220,000 yen |                      |
| Total            | 902,000 yen | + Renter's Insurance |

| Bedrooms      | 3 rooms                   |
|---------------|---------------------------|
| Bathroom      | 1 full bath<br>+ 2 toilet |
| Tatami Room   | 0                         |
| Parking Space | 2 car park                |
| Pet           | No                        |

| Distance from<br>Camp Zama<br>(Drive)         | 15 minutes                                  |
|-----------------------------------------------|---------------------------------------------|
| Distance from<br>closest station<br>(walking) | Harataima<br>(JR Sagami-line)<br>18 minutes |