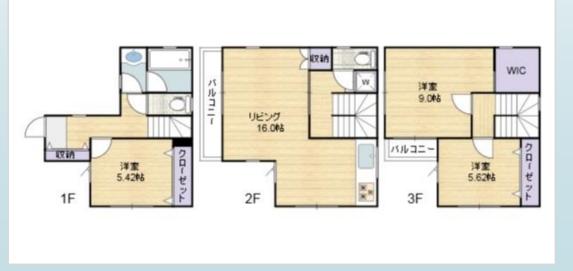

\*This list is updated every 1st, 3rd Monday.

\*Listing in Housing Office is updated every Monday.

File number G - 2126

| CITY               | Sagamihara-Shi   |
|--------------------|------------------|
| Unit Type          | House            |
| Size (Square feet) | 1406 Square feet |
| Year Built         | 2010             |

| Rent Amount      | 220,000 yen |                      |
|------------------|-------------|----------------------|
| Appreciation fee | 220,000 yen |                      |
| Commission       | 242,000 yen |                      |
| Security Deposit | 220,000 yen |                      |
| Total            | 902,000 yen | + Renter's Insurance |

| Bedrooms      | 3 rooms                   |
|---------------|---------------------------|
| Bathroom      | 1 full bath<br>+ 2 toilet |
| Tatami Room   | 0                         |
| Parking Space | 2 car park                |
| Pet           | No                        |

| Distance from<br>Camp Zama<br>(Drive)         | 15 minutes                                  |
|-----------------------------------------------|---------------------------------------------|
| Distance from<br>closest station<br>(walking) | Harataima<br>(JR Sagami-line)<br>18 minutes |