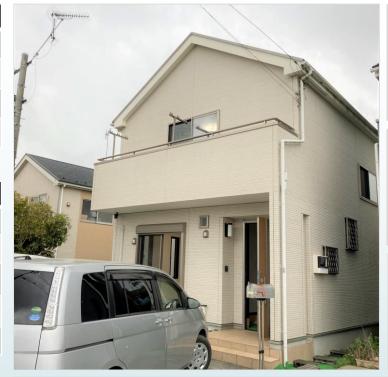

\*This list is updated every 1st, 3rd Monday.

\*Listing in Housing Office is updated every Monday.

File number G - 2126

| CITY               | Sagamihara-Shi   |
|--------------------|------------------|
| Unit Type          | House            |
| Size (Square feet) | 1406 Square feet |
| Year Built         | 2010             |

| Rent Amount      | 220,000 yen |                      |
|------------------|-------------|----------------------|
| Appreciation fee | 220,000 yen |                      |
| Commission       | 242,000 yen |                      |
| Security Deposit | 220,000 yen |                      |
| Total            | 902,000 yen | + Renter's Insurance |

| Bedrooms      | 3 rooms                   |
|---------------|---------------------------|
| Bathroom      | 1 full bath<br>+ 2 toilet |
| Tatami Room   | 0                         |
| Parking Space | 2 car park                |
| Pet           | No                        |

| Distance from<br>Camp Zama<br>(Drive)         | 15 minutes                                  |
|-----------------------------------------------|---------------------------------------------|
| Distance from<br>closest station<br>(walking) | Harataima<br>(JR Sagami-line)<br>18 minutes |