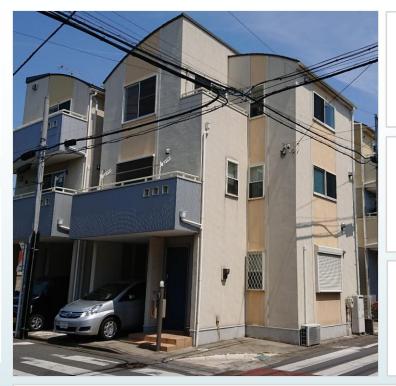

\*This list is updated every 1st, 3rd Monday.

\*Listing in Housing Office is updated every Monday.

File number G - 2126

| CITY               | Sagamihara-Shi   |
|--------------------|------------------|
| Unit Type          | House            |
| Size (Square feet) | 1406 Square feet |
| Year Built         | 2010             |

| Rent Amount      | 220,000 yen |                      |
|------------------|-------------|----------------------|
| Appreciation fee | 220,000 yen |                      |
| Commission       | 242,000 yen |                      |
| Security Deposit | 220,000 yen |                      |
| Total            | 902,000 yen | + Renter's Insurance |

| Bedrooms      | 3 rooms                   |
|---------------|---------------------------|
| Bathroom      | 1 full bath<br>+ 2 toilet |
| Tatami Room   | 0                         |
| Parking Space | 2 car park                |
| Pet           | No                        |

| Distance from<br>Camp Zama<br>(Drive)         | 15 minutes                                  |
|-----------------------------------------------|---------------------------------------------|
| Distance from<br>closest station<br>(walking) | Harataima<br>(JR Sagami-line)<br>18 minutes |