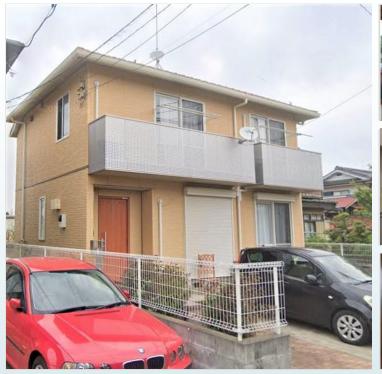

\*This list is updated every 1st, 3rd Monday.

\*Listing in Housing Office is updated every Monday.

File number G - 2126

| CITY               | Sagamihara-Shi   |
|--------------------|------------------|
| Unit Type          | House            |
| Size (Square feet) | 1406 Square feet |
| Year Built         | 2010             |

| Rent Amount      | 220,000 yen |                      |
|------------------|-------------|----------------------|
| Appreciation fee | 220,000 yen |                      |
| Commission       | 242,000 yen |                      |
| Security Deposit | 220,000 yen |                      |
| Total            | 902,000 yen | + Renter's Insurance |

| Bedrooms      | 3 rooms                   |
|---------------|---------------------------|
| Bathroom      | 1 full bath<br>+ 2 toilet |
| Tatami Room   | 0                         |
| Parking Space | 2 car park                |
| Pet           | No                        |

| Distance from<br>Camp Zama<br>(Drive)         | 15 minutes                                  |
|-----------------------------------------------|---------------------------------------------|
| Distance from<br>closest station<br>(walking) | Harataima<br>(JR Sagami-line)<br>18 minutes |