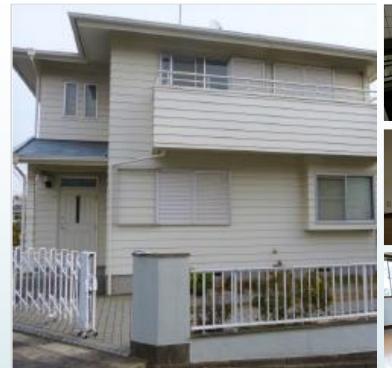

\*This list is updated every 1st, 3rd Monday.

\*Listing in Housing Office is updated every Monday.

File number G - 2126

| CITY               | Sagamihara-Shi   |
|--------------------|------------------|
| Unit Type          | House            |
| Size (Square feet) | 1406 Square feet |
| Year Built         | 2010             |

| Rent Amount      | 220,000 yen |                      |
|------------------|-------------|----------------------|
| Appreciation fee | 220,000 yen |                      |
| Commission       | 242,000 yen |                      |
| Security Deposit | 220,000 yen |                      |
| Total            | 902,000 yen | + Renter's Insurance |

| Bedrooms      | 3 rooms                   |
|---------------|---------------------------|
| Bathroom      | 1 full bath<br>+ 2 toilet |
| Tatami Room   | 0                         |
| Parking Space | 2 car park                |
| Pet           | No                        |

| Distance from<br>Camp Zama<br>(Drive)         | 15 minutes                                  |
|-----------------------------------------------|---------------------------------------------|
| Distance from<br>closest station<br>(walking) | Harataima<br>(JR Sagami-line)<br>18 minutes |