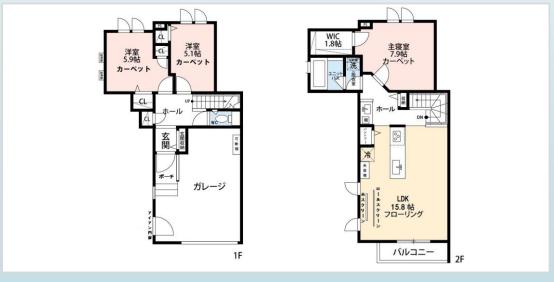

\*This list is updated every 1st, 3rd Monday.

\*Listing in Housing Office is updated every Monday.

File number G - 2126

| CITY               | Sagamihara-Shi   |
|--------------------|------------------|
| Unit Type          | House            |
| Size (Square feet) | 1406 Square feet |
| Year Built         | 2010             |

| Rent Amount      | 220,000 yen |                      |
|------------------|-------------|----------------------|
| Appreciation fee | 220,000 yen |                      |
| Commission       | 242,000 yen |                      |
| Security Deposit | 220,000 yen |                      |
| Total            | 902,000 yen | + Renter's Insurance |

| Bedrooms      | 3 rooms                   |
|---------------|---------------------------|
| Bathroom      | 1 full bath<br>+ 2 toilet |
| Tatami Room   | 0                         |
| Parking Space | 2 car park                |
| Pet           | No                        |

| Distance from<br>Camp Zama<br>(Drive)         | 15 minutes                                  |
|-----------------------------------------------|---------------------------------------------|
| Distance from<br>closest station<br>(walking) | Harataima<br>(JR Sagami-line)<br>18 minutes |