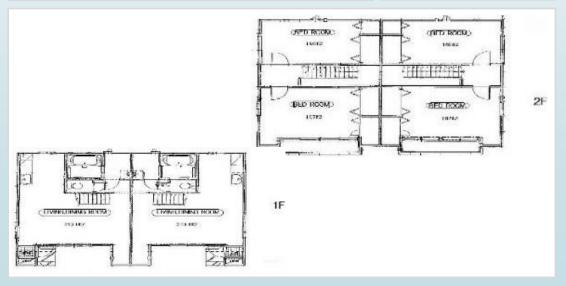

## File number R- 1039

| CITY               | Yamato-Shi       |
|--------------------|------------------|
| Unit Type          | Apartment        |
| Size (Square feet) | 1343 Square feet |
| Year Built         | 1992             |

| 2edrooms      | 3 rooms                   |
|---------------|---------------------------|
| Bathroom      | 1 full bath<br>+ 1 toilet |
| Tatami Room   | N/A                       |
| Parking Space | 1 car park                |
| Pet           | No                        |