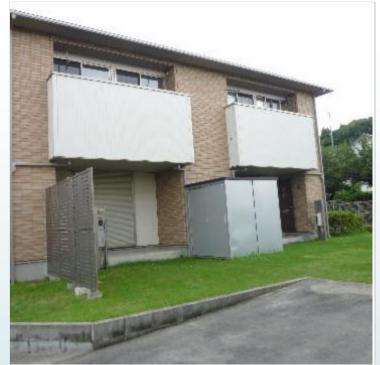

\*This list is updated every 1st, 3rd Monday.

\*Listing in Housing Office is updated every Monday.

File number G - 2126

| CITY               | Sagamihara-Shi   |
|--------------------|------------------|
| Unit Type          | House            |
| Size (Square feet) | 1406 Square feet |
| Year Built         | 2010             |

| Rent Amount      | 220,000 yen |                      |
|------------------|-------------|----------------------|
| Appreciation fee | 220,000 yen |                      |
| Commission       | 242,000 yen |                      |
| Security Deposit | 220,000 yen |                      |
| Total            | 902,000 yen | + Renter's Insurance |

| Bedrooms      | 3 rooms                   |
|---------------|---------------------------|
| Bathroom      | 1 full bath<br>+ 2 toilet |
| Tatami Room   | 0                         |
| Parking Space | 2 car park                |
| Pet           | No                        |

| Distance from<br>Camp Zama<br>(Drive)         | 15 minutes                                  |
|-----------------------------------------------|---------------------------------------------|
| Distance from<br>closest station<br>(walking) | Harataima<br>(JR Sagami-line)<br>18 minutes |