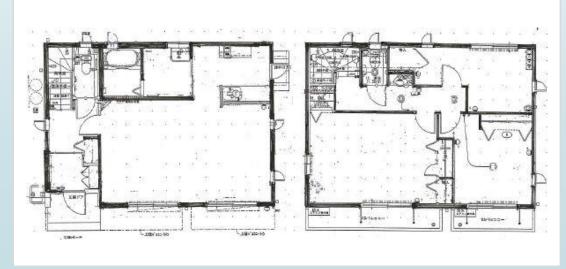

\*This list is updated every 1st, 3rd Monday.

\*Listing in Housing Office is updated every Monday.

File number G - 2126

| CITY               | Sagamihara-Shi   |
|--------------------|------------------|
| Unit Type          | House            |
| Size (Square feet) | 1406 Square feet |
| Year Built         | 2010             |

| Rent Amount      | 220,000 yen |                      |
|------------------|-------------|----------------------|
| Appreciation fee | 220,000 yen |                      |
| Commission       | 242,000 yen |                      |
| Security Deposit | 220,000 yen |                      |
| Total            | 902,000 yen | + Renter's Insurance |

| Bedrooms      | 3 rooms                   |
|---------------|---------------------------|
| Bathroom      | 1 full bath<br>+ 2 toilet |
| Tatami Room   | 0                         |
| Parking Space | 2 car park                |
| Pet           | No                        |

| Distance from<br>Camp Zama<br>(Drive)         | 15 minutes                                  |
|-----------------------------------------------|---------------------------------------------|
| Distance from<br>closest station<br>(walking) | Harataima<br>(JR Sagami-line)<br>18 minutes |