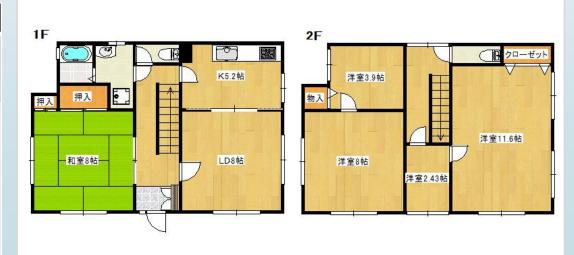

\*This list is updated every 1st, 3rd Monday.

\*Listing in Housing Office is updated every Monday.

File number G - 2126

| CITY               | Sagamihara-Shi   |
|--------------------|------------------|
| Unit Type          | House            |
| Size (Square feet) | 1406 Square feet |
| Year Built         | 2010             |

| Rent Amount      | 220,000 yen |                      |
|------------------|-------------|----------------------|
| Appreciation fee | 220,000 yen |                      |
| Commission       | 242,000 yen |                      |
| Security Deposit | 220,000 yen |                      |
| Total            | 902,000 yen | + Renter's Insurance |

| Bedrooms      | 3 rooms                   |
|---------------|---------------------------|
| Bathroom      | 1 full bath<br>+ 2 toilet |
| Tatami Room   | 0                         |
| Parking Space | 2 car park                |
| Pet           | No                        |

| Distance from<br>Camp Zama<br>(Drive)         | 15 minutes                                  |
|-----------------------------------------------|---------------------------------------------|
| Distance from<br>closest station<br>(walking) | Harataima<br>(JR Sagami-line)<br>18 minutes |