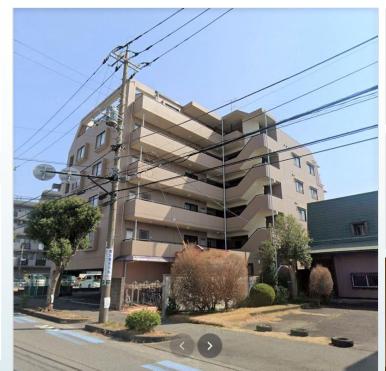

## File number R- 1039

| CITY               | Yamato-Shi       |
|--------------------|------------------|
| Unit Type          | Apartment        |
| Size (Square feet) | 1343 Square feet |
| Year Built         | 1992             |

| Rent Amount      | 225,000 yen |                      |
|------------------|-------------|----------------------|
| Appreciation fee | 225,000 yen |                      |
| Commission       | 247,500 yen |                      |
| Security Deposit | 225,000 yen |                      |
| Total            | 922,500 yen | + Renter's Insurance |

| 2edrooms      | 3 rooms                   |
|---------------|---------------------------|
| Bathroom      | 1 full bath<br>+ 1 toilet |
| Tatami Room   | N/A                       |
| Parking Space | 1 car park                |
| Pet           | No                        |

| Distance from<br>Camp Zama<br>(Drive)         | 15 minutes                                               |
|-----------------------------------------------|----------------------------------------------------------|
| Distance from<br>closest station<br>(walking) | Minami-RInkan<br>(Odakyu Enoshima-<br>line)<br>5 minutes |