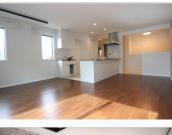

\*This list is updated every 1st, 3rd Monday.

\*Listing in Housing Office is updated every Monday.

File number G - 2126

| CITY               | Sagamihara-Shi   |
|--------------------|------------------|
| Unit Type          | House            |
| Size (Square feet) | 1406 Square feet |
| Year Built         | 2010             |

| Rent Amount      | 220,000 yen |                      |
|------------------|-------------|----------------------|
| Appreciation fee | 220,000 yen |                      |
| Commission       | 242,000 yen |                      |
| Security Deposit | 220,000 yen |                      |
| Total            | 902,000 yen | + Renter's Insurance |

| Bedrooms      | 3 rooms                   |
|---------------|---------------------------|
| Bathroom      | 1 full bath<br>+ 2 toilet |
| Tatami Room   | 0                         |
| Parking Space | 2 car park                |
| Pet           | No                        |

| Distance from<br>Camp Zama<br>(Drive)         | 15 minutes                                  |
|-----------------------------------------------|---------------------------------------------|
| Distance from<br>closest station<br>(walking) | Harataima<br>(JR Sagami-line)<br>18 minutes |