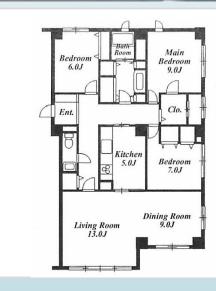

|
| Commission       | 247,500 yen |                      |
| Security Deposit | 225,000 yen |                      |
| Total            | 922,500 yen | + Renter's Insurance |

| 2edrooms      | 3 rooms                   |
|---------------|---------------------------|
| Bathroom      | 1 full bath<br>+ 1 toilet |
| Tatami Room   | N/A                       |
| Parking Space | 1 car park                |
| Pet           | No                        |

| Distance from<br>Camp Zama<br>(Drive)         | 15 minutes                                               |
|-----------------------------------------------|----------------------------------------------------------|
| Distance from<br>closest station<br>(walking) | Minami-RInkan<br>(Odakyu Enoshima-<br>line)<br>5 minutes |











File number G - 2218

| CITY               | Sagamihara-Shi   |
|--------------------|------------------|
| Unit Type          | House            |
| Size (Square feet) | 1257 Square feet |
| Year Built         | 1988             |

| Rent Amount      | 197,000 yen |                      |
|------------------|-------------|----------------------|
| Appreciation fee | 197,000 yen |                      |
| Commission       | 216,700 yen |                      |
| Security Deposit | 197,000 yen |                      |
| Total            | 807,700 yen | + Renter's Insurance |

| Bedrooms      | 3 rooms                   |
|---------------|---------------------------|
| Bathroom      | 1 full bath<br>+ 2 toilet |
| Tatami Room   | 1                         |
| Parking Space | 1 car park