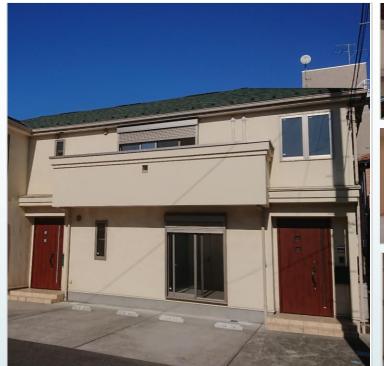

\*This list is updated every 1st, 3rd Monday.

\*Listing in Housing Office is updated every Monday.

File number G - 2126

| CITY               | Sagamihara-Shi   |
|--------------------|------------------|
| Unit Type          | House            |
| Size (Square feet) | 1406 Square feet |
| Year Built         | 2010             |

| Rent Amount      | 220,000 yen |                      |
|------------------|-------------|----------------------|
| Appreciation fee | 220,000 yen |                      |
| Commission       | 242,000 yen |                      |
| Security Deposit | 220,000 yen |                      |
| Total            | 902,000 yen | + Renter's Insurance |

| Bedrooms      | 3 rooms                   |
|---------------|---------------------------|
| Bathroom      | 1 full bath<br>+ 2 toilet |
| Tatami Room   | 0                         |
| Parking Space | 2 car park                |
| Pet           | No                        |

| Distance from<br>Camp Zama<br>(Drive)         | 15 minutes                                  |
|-----------------------------------------------|---------------------------------------------|
| Distance from<br>closest station<br>(walking) | Harataima<br>(JR Sagami-line)<br>18 minutes |