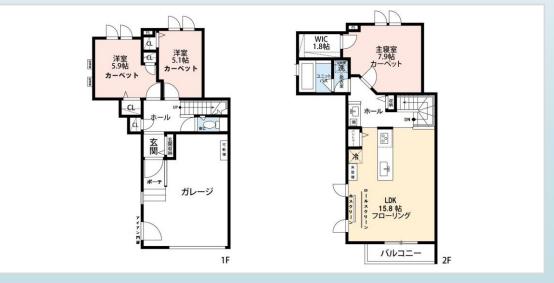

## File number R-1213

| CITY               | Yamato-Shi          |
|--------------------|---------------------|
| Unit Type          | Apartment           |
| Size (Square feet) | 1980.00 Square feet |
| Year Built         | 1995                |

| Rent Amount      | 270,000 yen   |                      |
|------------------|---------------|----------------------|
| Appreciation fee | 270,000 yen   |                      |
| Commission       | 297,000 yen   |                      |
| Security Deposit | 270,000 yen   |                      |
| Total            | 1,107,000 yen | + Renter's Insurance |

| Bedrooms      | 3 rooms                   |
|---------------|---------------------------|
| Bathroom      | 1 full bath<br>+ 2 toilet |
| Tatami Room   | 0 room                    |
| Parking Space | 1 car park                |
| Pet           | No                        |

| Distance from<br>Camp Zama<br>(Drive)   | 20 minutes                                             |
|-----------------------------------------|--------------------------------------------------------|
| Distance from closest station (walking) | Chuo Rinkan<br>(Odakyu Enoshima /<br>Denen Toshi-line) |
|                                         | 3 minutes                                              |