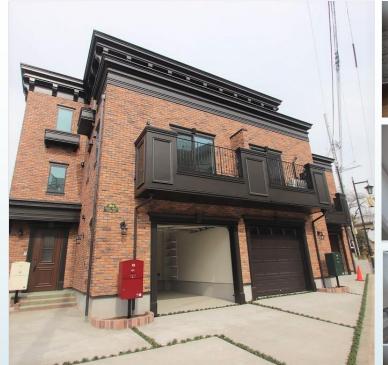

## File number R-1213

| CITY               | Yamato-Shi          |
|--------------------|---------------------|
| Unit Type          | Apartment           |
| Size (Square feet) | 1980.00 Square feet |
| Year Built         | 1995                |

| Rent Amount      | 270,000 yen   |                      |
|------------------|---------------|----------------------|
| Appreciation fee | 270,000 yen   |                      |
| Commission       | 297,000 yen   |                      |
| Security Deposit | 270,000 yen   |                      |
| Total            | 1,107,000 yen | + Renter's Insurance |

| Bedrooms      | 3 rooms                   |
|---------------|---------------------------|
| Bathroom      | 1 full bath<br>+ 2 toilet |
| Tatami Room   | 0 room                    |
| Parking Space | 1 car park                |
| Pet           | No                        |

| Distance from<br>Camp Zama<br>(Drive)   | 20 minutes                                             |
|-----------------------------------------|--------------------------------------------------------|
| Distance from closest station (walking) | Chuo Rinkan<br>(Odakyu Enoshima /<br>Denen Toshi-line) |
|                                         | 3 minutes                                              |