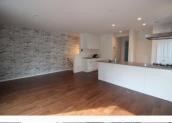

## File number R-1213

| CITY               | Yamato-Shi          |
|--------------------|---------------------|
| Unit Type          | Apartment           |
| Size (Square feet) | 1980.00 Square feet |
| Year Built         | 1995                |

| Rent Amount      | 270,000 yen   |                      |
|------------------|---------------|----------------------|
| Appreciation fee | 270,000 yen   |                      |
| Commission       | 297,000 yen   |                      |
| Security Deposit | 270,000 yen   |                      |
| Total            | 1,107,000 yen | + Renter's Insurance |

| Bedrooms      | 3 rooms                   |
|---------------|---------------------------|
| Bathroom      | 1 full bath<br>+ 2 toilet |
| Tatami Room   | 0 room                    |
| Parking Space | 1 car park                |
| Pet           | No                        |

| Distance from<br>Camp Zama<br>(Drive)   | 20 minutes                                             |
|-----------------------------------------|--------------------------------------------------------|
| Distance from closest station (walking) | Chuo Rinkan<br>(Odakyu Enoshima /<br>Denen Toshi-line) |
|                                         | 3 minutes                                              |