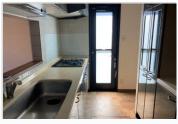

## File number R-1213

| CITY               | Yamato-Shi          |
|--------------------|---------------------|
| Unit Type          | Apartment           |
| Size (Square feet) | 1980.00 Square feet |
| Year Built         | 1995                |

| Rent Amount      | 270,000 yen   |                      |
|------------------|---------------|----------------------|
| Appreciation fee | 270,000 yen   |                      |
| Commission       | 297,000 yen   |                      |
| Security Deposit | 270,000 yen   |                      |
| Total            | 1,107,000 yen | + Renter's Insurance |

| Bedrooms      | 3 rooms                   |
|---------------|---------------------------|
| Bathroom      | 1 full bath<br>+ 2 toilet |
| Tatami Room   | 0 room                    |
| Parking Space | 1 car park                |
| Pet           | No                        |

| Distance from<br>Camp Zama<br>(Drive)   | 20 minutes                                             |
|-----------------------------------------|--------------------------------------------------------|
| Distance from closest station (walking) | Chuo Rinkan<br>(Odakyu Enoshima /<br>Denen Toshi-line) |
|                                         | 3 minutes                                              |