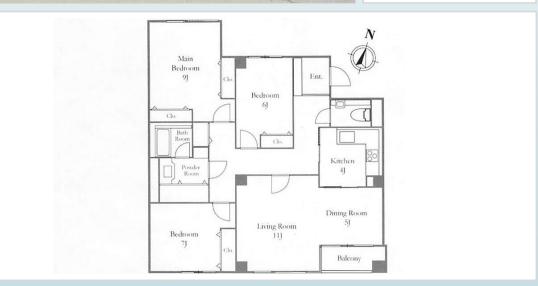

## File number R-1213

| CITY               | Yamato-Shi          |
|--------------------|---------------------|
| Unit Type          | Apartment           |
| Size (Square feet) | 1980.00 Square feet |
| Year Built         | 1995                |

| Bedrooms      | 3 rooms                   |
|---------------|---------------------------|
| Bathroom      | 1 full bath<br>+ 2 toilet |
| Tatami Room   | 0 room                    |
| Parking Space | 1 car park                |
| Pet           | No                        |

| Distance from<br>Camp Zama<br>(Drive)   | 20 minutes                                             |
|-----------------------------------------|--------------------------------------------------------|
| Distance from closest station (walking) | Chuo Rinkan<br>(Odakyu Enoshima /<br>Denen Toshi-line) |
|                                         | 3 minutes                                              |