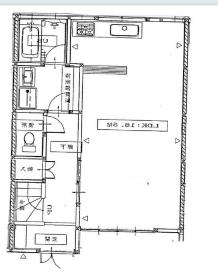

File number G-2173

| CITY               | Sagamihara-Shi     |
|--------------------|--------------------|
| Unit Type          | Apartment          |
| Size (Square feet) | 1626.9 Square feet |
| Year Built         | 1989               |

| Rent Amount      | 220,000 yen |                      |
|------------------|-------------|----------------------|
| Appreciation fee | 220,000 yen |                      |
| Commission       | 242,000 yen |                      |
| Security Deposit | 220,000 yen |                      |
| Total            | 902,000 yen | + Renter's Insurance |

| Bedrooms      | 2 rooms                   |
|---------------|---------------------------|
| Bathroom      | 1 full bath<br>+ 2 toilet |
| Tatami Room   | 1 room                    |
| Parking Space | 1 car park                |
| Pet           | Negotiable                |

| Distance from<br>Camp Zama<br>(Drive)         | 35 minutes                               |
|-----------------------------------------------|------------------------------------------|
| Distance from<br>closest station<br>(walking) | Yabe<br>(JR Yokohama-line)<br>10 minutes |