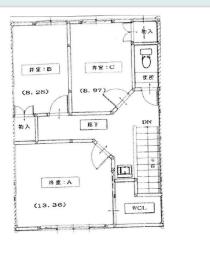

File number G-2173

| CITY               | Sagamihara-Shi     |
|--------------------|--------------------|
| Unit Type          | Apartment          |
| Size (Square feet) | 1626.9 Square feet |
| Year Built         | 1989               |

| Rent Amount      | 220,000 yen |                      |
|------------------|-------------|----------------------|
| Appreciation fee | 220,000 yen |                      |
| Commission       | 242,000 yen |                      |
| Security Deposit | 220,000 yen |                      |
| Total            | 902,000 yen | + Renter's Insurance |

| Bedrooms      | 2 rooms                   |
|---------------|---------------------------|
| Bathroom      | 1 full bath<br>+ 2 toilet |
| Tatami Room   | 1 room                    |
| Parking Space | 1 car park                |
| Pet           | Negotiable                |

| Distance from<br>Camp Zama<br>(Drive)         | 35 minutes                               |
|-----------------------------------------------|------------------------------------------|
| Distance from<br>closest station<br>(walking) | Yabe<br>(JR Yokohama-line)<br>10 minutes |