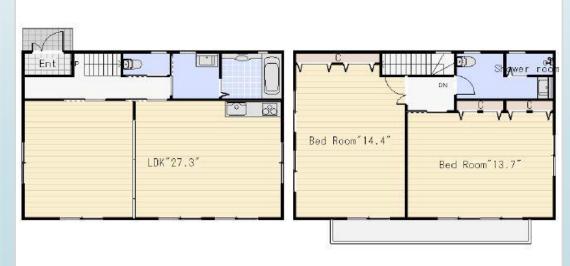

## File number R-1213

| CITY               | Yamato-Shi          |
|--------------------|---------------------|
| Unit Type          | Apartment           |
| Size (Square feet) | 1980.00 Square feet |
| Year Built         | 1995                |

| Rent Amount      | 270,000 yen   |                      |
|------------------|---------------|----------------------|
| Appreciation fee | 270,000 yen   |                      |
| Commission       | 297,000 yen   |                      |
| Security Deposit | 270,000 yen   |                      |
| Total            | 1,107,000 yen | + Renter's Insurance |

| Bedrooms      | 3 rooms                   |
|---------------|---------------------------|
| Bathroom      | 1 full bath<br>+ 2 toilet |
| Tatami Room   | 0 room                    |
| Parking Space | 1 car park                |
| Pet           | No                        |

| Distance from<br>Camp Zama<br>(Drive)   | 20 minutes                                             |
|-----------------------------------------|--------------------------------------------------------|
| Distance from closest station (walking) | Chuo Rinkan<br>(Odakyu Enoshima /<br>Denen Toshi-line) |
|                                         | 3 minutes                                              |