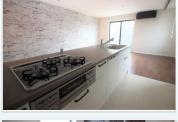

## File number R-1213

| CITY               | Yamato-Shi          |
|--------------------|---------------------|
| Unit Type          | Apartment           |
| Size (Square feet) | 1980.00 Square feet |
| Year Built         | 1995                |

| Rent Amount      | 270,000 yen   |                      |
|------------------|---------------|----------------------|
| Appreciation fee | 270,000 yen   |                      |
| Commission       | 297,000 yen   |                      |
| Security Deposit | 270,000 yen   |                      |
| Total            | 1,107,000 yen | + Renter's Insurance |

| Bedrooms      | 3 rooms                   |
|---------------|---------------------------|
| Bathroom      | 1 full bath<br>+ 2 toilet |
| Tatami Room   | 0 room                    |
| Parking Space | 1 car park                |
| Pet           | No                        |

| Distance from<br>Camp Zama<br>(Drive)   | 20 minutes                                             |
|-----------------------------------------|--------------------------------------------------------|
| Distance from closest station (walking) | Chuo Rinkan<br>(Odakyu Enoshima /<br>Denen Toshi-line) |
|                                         | 3 minutes                                              |