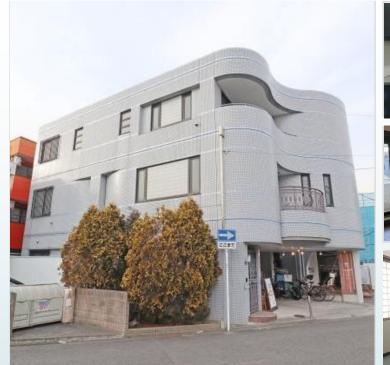

## File number R-1213

| CITY               | Yamato-Shi          |
|--------------------|---------------------|
| Unit Type          | Apartment           |
| Size (Square feet) | 1980.00 Square feet |
| Year Built         | 1995                |

| Rent Amount      | 270,000 yen   |                      |
|------------------|---------------|----------------------|
| Appreciation fee | 270,000 yen   |                      |
| Commission       | 297,000 yen   |                      |
| Security Deposit | 270,000 yen   |                      |
| Total            | 1,107,000 yen | + Renter's Insurance |

| Bedrooms      | 3 rooms                   |
|---------------|---------------------------|
| Bathroom      | 1 full bath<br>+ 2 toilet |
| Tatami Room   | 0 room                    |
| Parking Space | 1 car park                |
| Pet           | No                        |

| Distance from<br>Camp Zama<br>(Drive)   | 20 minutes                                             |
|-----------------------------------------|--------------------------------------------------------|
| Distance from closest station (walking) | Chuo Rinkan<br>(Odakyu Enoshima /<br>Denen Toshi-line) |
|                                         | 3 minutes                                              |