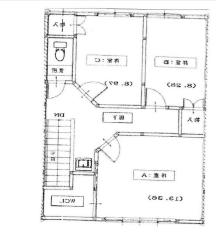

## File number R-1213

| CITY               | Yamato-Shi          |
|--------------------|---------------------|
| Unit Type          | Apartment           |
| Size (Square feet) | 1980.00 Square feet |
| Year Built         | 1995                |

| Rent Amount      | 270,000 yen   |                      |
|------------------|---------------|----------------------|
| Appreciation fee | 270,000 yen   |                      |
| Commission       | 297,000 yen   |                      |
| Security Deposit | 270,000 yen   |                      |
| Total            | 1,107,000 yen | + Renter's Insurance |

| Bedrooms      | 3 rooms                   |
|---------------|---------------------------|
| Bathroom      | 1 full bath<br>+ 2 toilet |
| Tatami Room   | 0 room                    |
| Parking Space | 1 car park                |
| Pet           | No                        |

| Distance from<br>Camp Zama<br>(Drive)   | 20 minutes                                             |
|-----------------------------------------|--------------------------------------------------------|
| Distance from closest station (walking) | Chuo Rinkan<br>(Odakyu Enoshima /<br>Denen Toshi-line) |
|                                         | 3 minutes                                              |