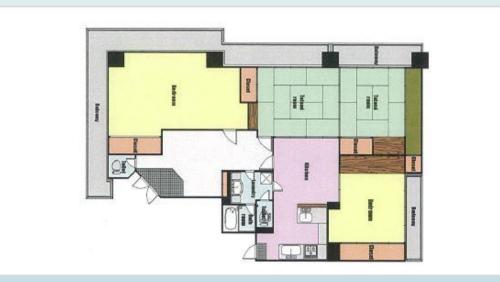

File number G-2173

| CITY               | Sagamihara-Shi     |
|--------------------|--------------------|
| Unit Type          | Apartment          |
| Size (Square feet) | 1626.9 Square feet |
| Year Built         | 1989               |

| Rent Amount      | 220,000 yen |                      |
|------------------|-------------|----------------------|
| Appreciation fee | 220,000 yen |                      |
| Commission       | 242,000 yen |                      |
| Security Deposit | 220,000 yen |                      |
| Total            | 902,000 yen | + Renter's Insurance |

| Bedrooms      | 2 rooms                   |
|---------------|---------------------------|
| Bathroom      | 1 full bath<br>+ 2 toilet |
| Tatami Room   | 1 room                    |
| Parking Space | 1 car park                |
| Pet           | Negotiable                |

| Distance from<br>Camp Zama<br>(Drive)         | 35 minutes                               |
|-----------------------------------------------|------------------------------------------|
| Distance from<br>closest station<br>(walking) | Yabe<br>(JR Yokohama-line)<br>10 minutes |