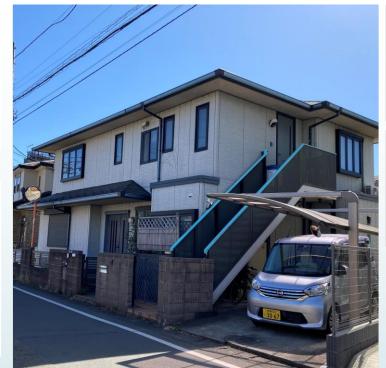

## File number R-1213

| CITY               | Yamato-Shi          |
|--------------------|---------------------|
| Unit Type          | Apartment           |
| Size (Square feet) | 1980.00 Square feet |
| Year Built         | 1995                |

| Rent Amount      | 270,000 yen   |                      |
|------------------|---------------|----------------------|
| Appreciation fee | 270,000 yen   |                      |
| Commission       | 297,000 yen   |                      |
| Security Deposit | 270,000 yen   |                      |
| Total            | 1,107,000 yen | + Renter's Insurance |

| Bedrooms      | 3 rooms                   |
|---------------|---------------------------|
| Bathroom      | 1 full bath<br>+ 2 toilet |
| Tatami Room   | 0 room                    |
| Parking Space | 1 car park                |
| Pet           | No                        |

| Distance from<br>Camp Zama<br>(Drive)   | 20 minutes                                             |
|-----------------------------------------|--------------------------------------------------------|
| Distance from closest station (walking) | Chuo Rinkan<br>(Odakyu Enoshima /<br>Denen Toshi-line) |
|                                         | 3 minutes                                              |