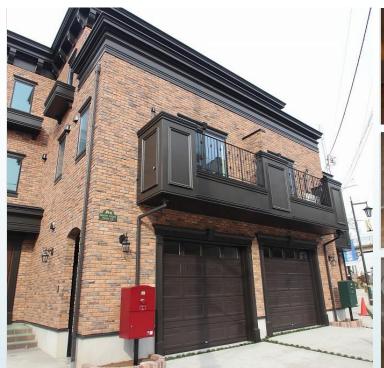

File number G-2173

| CITY               | Sagamihara-Shi     |
|--------------------|--------------------|
| Unit Type          | Apartment          |
| Size (Square feet) | 1626.9 Square feet |
| Year Built         | 1989               |

| Rent Amount      | 220,000 yen |                      |
|------------------|-------------|----------------------|
| Appreciation fee | 220,000 yen |                      |
| Commission       | 242,000 yen |                      |
| Security Deposit | 220,000 yen |                      |
| Total            | 902,000 yen | + Renter's Insurance |

| Bedrooms      | 2 rooms                   |
|---------------|---------------------------|
| Bathroom      | 1 full bath<br>+ 2 toilet |
| Tatami Room   | 1 room                    |
| Parking Space | 1 car park                |
| Pet           | Negotiable                |

| Distance from<br>Camp Zama<br>(Drive)         | 35 minutes                               |
|-----------------------------------------------|------------------------------------------|
| Distance from<br>closest station<br>(walking) | Yabe<br>(JR Yokohama-line)<br>10 minutes |