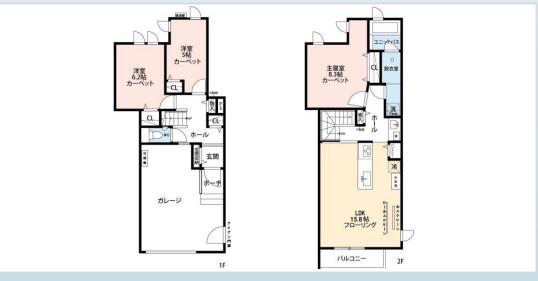

## File number R-1213

| CITY               | Yamato-Shi          |
|--------------------|---------------------|
| Unit Type          | Apartment           |
| Size (Square feet) | 1980.00 Square feet |
| Year Built         | 1995                |

| Rent Amount      | 270,000 yen   |                      |
|------------------|---------------|----------------------|
| Appreciation fee | 270,000 yen   |                      |
| Commission       | 297,000 yen   |                      |
| Security Deposit | 270,000 yen   |                      |
| Total            | 1,107,000 yen | + Renter's Insurance |

| Bedrooms      | 3 rooms                   |
|---------------|---------------------------|
| Bathroom      | 1 full bath<br>+ 2 toilet |
| Tatami Room   | 0 room                    |
| Parking Space | 1 car park                |
| Pet           | No                        |

| Distance from<br>Camp Zama<br>(Drive)   | 20 minutes                                             |
|-----------------------------------------|--------------------------------------------------------|
| Distance from closest station (walking) | Chuo Rinkan<br>(Odakyu Enoshima /<br>Denen Toshi-line) |
|                                         | 3 minutes                                              |