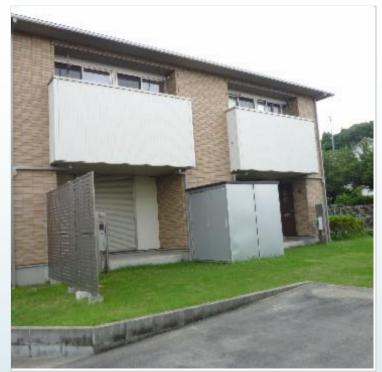

## File number R-1213

| CITY               | Yamato-Shi          |
|--------------------|---------------------|
| Unit Type          | Apartment           |
| Size (Square feet) | 1980.00 Square feet |
| Year Built         | 1995                |

| Rent Amount      | 270,000 yen   |                      |
|------------------|---------------|----------------------|
| Appreciation fee | 270,000 yen   |                      |
| Commission       | 297,000 yen   |                      |
| Security Deposit | 270,000 yen   |                      |
| Total            | 1,107,000 yen | + Renter's Insurance |

| Bedrooms      | 3 rooms                   |
|---------------|---------------------------|
| Bathroom      | 1 full bath<br>+ 2 toilet |
| Tatami Room   | 0 room                    |
| Parking Space | 1 car park                |
| Pet           | No                        |

| Distance from<br>Camp Zama<br>(Drive)   | 20 minutes                                             |
|-----------------------------------------|--------------------------------------------------------|
| Distance from closest station (walking) | Chuo Rinkan<br>(Odakyu Enoshima /<br>Denen Toshi-line) |
|                                         | 3 minutes                                              |