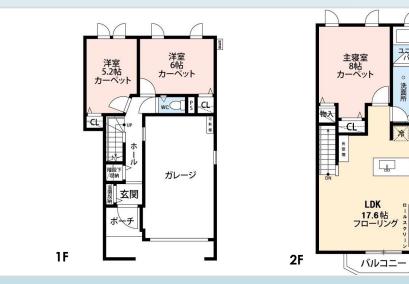

## File number R-1213

| CITY               | Yamato-Shi          |
|--------------------|---------------------|
| Unit Type          | Apartment           |
| Size (Square feet) | 1980.00 Square feet |
| Year Built         | 1995                |

| Rent Amount      | 270,000 yen   |                      |
|------------------|---------------|----------------------|
| Appreciation fee | 270,000 yen   |                      |
| Commission       | 297,000 yen   |                      |
| Security Deposit | 270,000 yen   |                      |
| Total            | 1,107,000 yen | + Renter's Insurance |

| Bedrooms      | 3 rooms                   |
|---------------|---------------------------|
| Bathroom      | 1 full bath<br>+ 2 toilet |
| Tatami Room   | 0 room                    |
| Parking Space | 1 car park                |
| Pet           | No                        |

| Distance from<br>Camp Zama<br>(Drive)   | 20 minutes                                             |
|-----------------------------------------|--------------------------------------------------------|
| Distance from closest station (walking) | Chuo Rinkan<br>(Odakyu Enoshima /<br>Denen Toshi-line) |
|                                         | 3 minutes                                              |