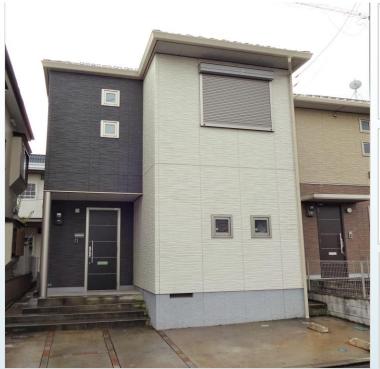

## File number R-1213

| CITY               | Yamato-Shi          |
|--------------------|---------------------|
| Unit Type          | Apartment           |
| Size (Square feet) | 1980.00 Square feet |
| Year Built         | 1995                |

| Rent Amount      | 270,000 yen   |                      |
|------------------|---------------|----------------------|
| Appreciation fee | 270,000 yen   |                      |
| Commission       | 297,000 yen   |                      |
| Security Deposit | 270,000 yen   |                      |
| Total            | 1,107,000 yen | + Renter's Insurance |

| Bedrooms      | 3 rooms                   |
|---------------|---------------------------|
| Bathroom      | 1 full bath<br>+ 2 toilet |
| Tatami Room   | 0 room                    |
| Parking Space | 1 car park                |
| Pet           | No                        |

| Distance from<br>Camp Zama<br>(Drive)   | 20 minutes                                             |
|-----------------------------------------|--------------------------------------------------------|
| Distance from closest station (walking) | Chuo Rinkan<br>(Odakyu Enoshima /<br>Denen Toshi-line) |
|                                         | 3 minutes                                              |