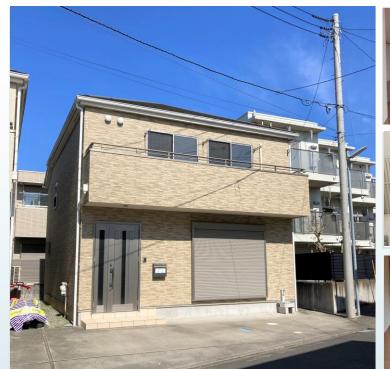

## File number R-1213

| CITY               | Yamato-Shi          |
|--------------------|---------------------|
| Unit Type          | Apartment           |
| Size (Square feet) | 1980.00 Square feet |
| Year Built         | 1995                |

| Rent Amount      | 270,000 yen   |                      |
|------------------|---------------|----------------------|
| Appreciation fee | 270,000 yen   |                      |
| Commission       | 297,000 yen   |                      |
| Security Deposit | 270,000 yen   |                      |
| Total            | 1,107,000 yen | + Renter's Insurance |

| Bedrooms      | 3 rooms                   |
|---------------|---------------------------|
| Bathroom      | 1 full bath<br>+ 2 toilet |
| Tatami Room   | 0 room                    |
| Parking Space | 1 car park                |
| Pet           | No                        |

| Distance from<br>Camp Zama<br>(Drive)   | 20 minutes                                             |
|-----------------------------------------|--------------------------------------------------------|
| Distance from closest station (walking) | Chuo Rinkan<br>(Odakyu Enoshima /<br>Denen Toshi-line) |
|                                         | 3 minutes                                              |