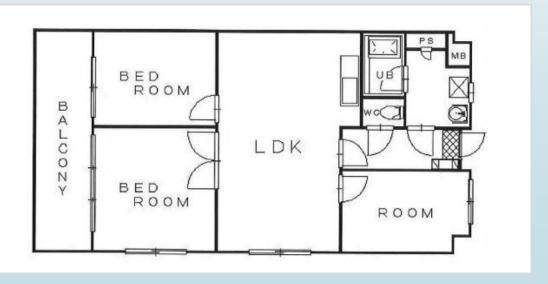

## File number G-1110

| CITY               | Sagamihara-Shi     |
|--------------------|--------------------|
| Unit Type          | Duplex             |
| Size (Square feet) | 965.60 Square feet |
| Year Built         | 1996               |

| Bedrooms      | 1 rooms                   |
|---------------|---------------------------|
| Bathroom      | 1 full bath<br>+ 1 toilet |
| Tatami Room   | 1 room                    |
| Parking Space | 2 car park                |
| Pet           | No                        |