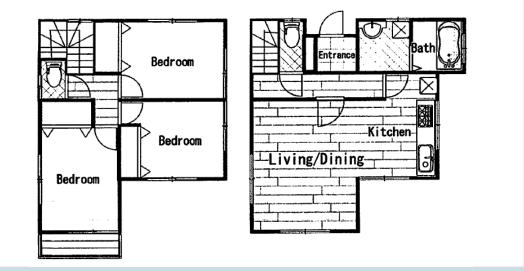

File number G-2173

| CITY               | Sagamihara-Shi     |
|--------------------|--------------------|
| Unit Type          | Apartment          |
| Size (Square feet) | 1626.9 Square feet |
| Year Built         | 1989               |

| Rent Amount      | 220,000 yen |                      |
|------------------|-------------|----------------------|
| Appreciation fee | 220,000 yen |                      |
| Commission       | 242,000 yen |                      |
| Security Deposit | 220,000 yen |                      |
| Total            | 902,000 yen | + Renter's Insurance |

| Bedrooms      | 2 rooms                   |
|---------------|---------------------------|
| Bathroom      | 1 full bath<br>+ 2 toilet |
| Tatami Room   | 1 room                    |
| Parking Space | 1 car park                |
| Pet           | Negotiable                |

| Distance from<br>Camp Zama<br>(Drive)         | 35 minutes                               |
|-----------------------------------------------|------------------------------------------|
| Distance from<br>closest station<br>(walking) | Yabe<br>(JR Yokohama-line)<br>10 minutes |