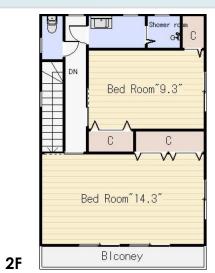

## File number R-1213

| CITY               | Yamato-Shi          |
|--------------------|---------------------|
| Unit Type          | Apartment           |
| Size (Square feet) | 1980.00 Square feet |
| Year Built         | 1995                |

| Rent Amount      | 270,000 yen   |                      |
|------------------|---------------|----------------------|
| Appreciation fee | 270,000 yen   |                      |
| Commission       | 297,000 yen   |                      |
| Security Deposit | 270,000 yen   |                      |
| Total            | 1,107,000 yen | + Renter's Insurance |

| Bedrooms      | 3 rooms                   |
|---------------|---------------------------|
| Bathroom      | 1 full bath<br>+ 2 toilet |
| Tatami Room   | 0 room                    |
| Parking Space | 1 car park                |
| Pet           | No                        |

| Distance from<br>Camp Zama<br>(Drive)   | 20 minutes                                             |
|-----------------------------------------|--------------------------------------------------------|
| Distance from closest station (walking) | Chuo Rinkan<br>(Odakyu Enoshima /<br>Denen Toshi-line) |
|                                         | 3 minutes                                              |