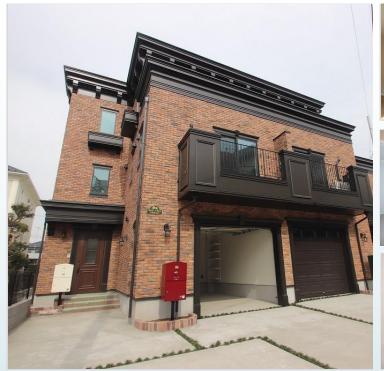

## File number R-1213

| CITY               | Yamato-Shi          |
|--------------------|---------------------|
| Unit Type          | Apartment           |
| Size (Square feet) | 1980.00 Square feet |
| Year Built         | 1995                |

| Rent Amount      | 270,000 yen   |                      |
|------------------|---------------|----------------------|
| Appreciation fee | 270,000 yen   |                      |
| Commission       | 297,000 yen   |                      |
| Security Deposit | 270,000 yen   |                      |
| Total            | 1,107,000 yen | + Renter's Insurance |

| Bedrooms      | 3 rooms                   |
|---------------|---------------------------|
| Bathroom      | 1 full bath<br>+ 2 toilet |
| Tatami Room   | 0 room                    |
| Parking Space | 1 car park                |
| Pet           | No                        |

| Distance from<br>Camp Zama<br>(Drive)   | 20 minutes                                             |
|-----------------------------------------|--------------------------------------------------------|
| Distance from closest station (walking) | Chuo Rinkan<br>(Odakyu Enoshima /<br>Denen Toshi-line) |
|                                         | 3 minutes                                              |