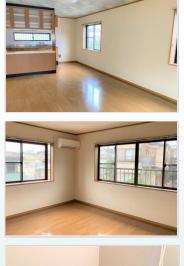

## File number R-1213

| CITY               | Yamato-Shi          |
|--------------------|---------------------|
| Unit Type          | Apartment           |
| Size (Square feet) | 1980.00 Square feet |
| Year Built         | 1995                |

| Rent Amount      | 270,000 yen   |                      |
|------------------|---------------|----------------------|
| Appreciation fee | 270,000 yen   |                      |
| Commission       | 297,000 yen   |                      |
| Security Deposit | 270,000 yen   |                      |
| Total            | 1,107,000 yen | + Renter's Insurance |

| Bedrooms      | 3 rooms                   |
|---------------|---------------------------|
| Bathroom      | 1 full bath<br>+ 2 toilet |
| Tatami Room   | 0 room                    |
| Parking Space | 1 car park                |
| Pet           | No                        |

| Distance from<br>Camp Zama<br>(Drive)   | 20 minutes                                             |
|-----------------------------------------|--------------------------------------------------------|
| Distance from closest station (walking) | Chuo Rinkan<br>(Odakyu Enoshima /<br>Denen Toshi-line) |
|                                         | 3 minutes                                              |