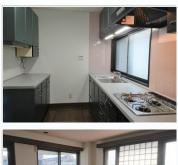

## File number R-1213

| CITY               | Yamato-Shi          |
|--------------------|---------------------|
| Unit Type          | Apartment           |
| Size (Square feet) | 1980.00 Square feet |
| Year Built         | 1995                |

| Rent Amount      | 270,000 yen   |                      |
|------------------|---------------|----------------------|
| Appreciation fee | 270,000 yen   |                      |
| Commission       | 297,000 yen   |                      |
| Security Deposit | 270,000 yen   |                      |
| Total            | 1,107,000 yen | + Renter's Insurance |

| Bedrooms      | 3 rooms                   |
|---------------|---------------------------|
| Bathroom      | 1 full bath<br>+ 2 toilet |
| Tatami Room   | 0 room                    |
| Parking Space | 1 car park                |
| Pet           | No                        |

| Distance from<br>Camp Zama<br>(Drive)   | 20 minutes                                             |
|-----------------------------------------|--------------------------------------------------------|
| Distance from closest station (walking) | Chuo Rinkan<br>(Odakyu Enoshima /<br>Denen Toshi-line) |
|                                         | 3 minutes                                              |