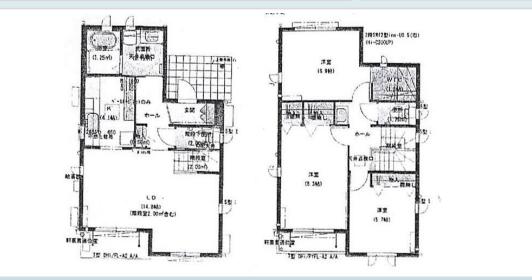

## File number R-1213

| CITY               | Yamato-Shi          |
|--------------------|---------------------|
| Unit Type          | Apartment           |
| Size (Square feet) | 1980.00 Square feet |
| Year Built         | 1995                |

| Rent Amount      | 270,000 yen   |                      |
|------------------|---------------|----------------------|
| Appreciation fee | 270,000 yen   |                      |
| Commission       | 297,000 yen   |                      |
| Security Deposit | 270,000 yen   |                      |
| Total            | 1,107,000 yen | + Renter's Insurance |

| Bedrooms      | 3 rooms                   |
|---------------|---------------------------|
| Bathroom      | 1 full bath<br>+ 2 toilet |
| Tatami Room   | 0 room                    |
| Parking Space | 1 car park                |
| Pet           | No                        |

| Distance from<br>Camp Zama<br>(Drive)   | 20 minutes                                             |
|-----------------------------------------|--------------------------------------------------------|
| Distance from closest station (walking) | Chuo Rinkan<br>(Odakyu Enoshima /<br>Denen Toshi-line) |
|                                         | 3 minutes                                              |