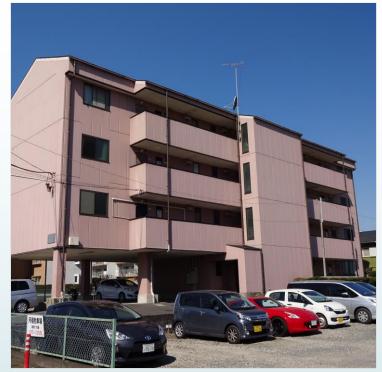

| CITY               | Ebina-Shi        |
|--------------------|------------------|
| Unit Type          | Apartment        |
| Size (Square feet) | 1243 Square feet |
| Year Built         | 2021             |

| Rent Amount      | 300,000 yen   |                      |
|------------------|---------------|----------------------|
| Appreciation fee | 300,000 yen   |                      |
| Commission       | 330,000 yen   |                      |
| Security Deposit | 300,000 yen   |                      |
| Total            | 1,230,000 yen | + Renter's Insurance |

| Bedrooms      | 4 rooms                   |
|---------------|---------------------------|
| Bathroom      | 1 full bath<br>+ 1 toilet |
| Tatami Room   | 0 room                    |
| Parking Space | 1 car park                |
| Pet           | No                        |

| Distance from<br>Camp Zama<br>(Drive)         | 25 minutes                                                             |
|-----------------------------------------------|------------------------------------------------------------------------|
| Distance from<br>closest station<br>(walking) | Ebina<br>(Odakyu-Odawara-<br>line,<br>Sotetsu-line)<br>10 minutes each |