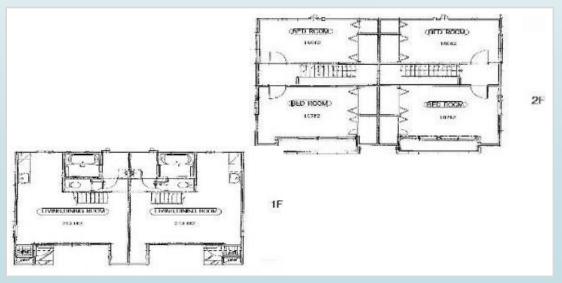

## File number G-1110

| CITY               | Sagamihara-Shi     |
|--------------------|--------------------|
| Unit Type          | Duplex             |
| Size (Square feet) | 965.60 Square feet |
| Year Built         | 1996               |

| Bedrooms      | 1 rooms                   |
|---------------|---------------------------|
| Bathroom      | 1 full bath<br>+ 1 toilet |
| Tatami Room   | 1 room                    |
| Parking Space | 2 car park                |
| Pet           | No                        |