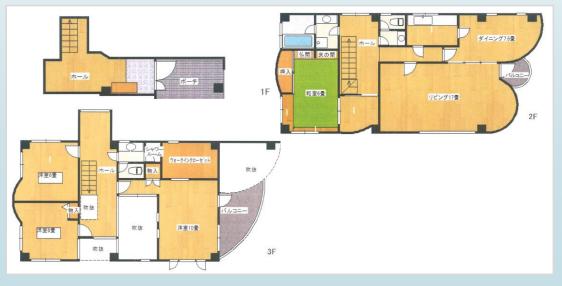

## File number R-1213

| CITY               | Yamato-Shi          |
|--------------------|---------------------|
| Unit Type          | Apartment           |
| Size (Square feet) | 1980.00 Square feet |
| Year Built         | 1995                |

| Rent Amount      | 270,000 yen   |                      |
|------------------|---------------|----------------------|
| Appreciation fee | 270,000 yen   |                      |
| Commission       | 297,000 yen   |                      |
| Security Deposit | 270,000 yen   |                      |
| Total            | 1,107,000 yen | + Renter's Insurance |

| Bedrooms      | 3 rooms                   |
|---------------|---------------------------|
| Bathroom      | 1 full bath<br>+ 2 toilet |
| Tatami Room   | 0 room                    |
| Parking Space | 1 car park                |
| Pet           | No                        |

| Distance from<br>Camp Zama<br>(Drive)   | 20 minutes                                             |
|-----------------------------------------|--------------------------------------------------------|
| Distance from closest station (walking) | Chuo Rinkan<br>(Odakyu Enoshima /<br>Denen Toshi-line) |
|                                         | 3 minutes                                              |