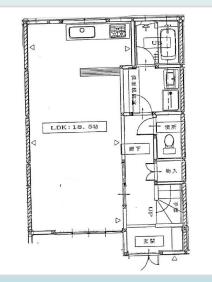

## File number R-1213

| CITY               | Yamato-Shi          |
|--------------------|---------------------|
| Unit Type          | Apartment           |
| Size (Square feet) | 1980.00 Square feet |
| Year Built         | 1995                |

| Rent Amount      | 270,000 yen   |                      |
|------------------|---------------|----------------------|
| Appreciation fee | 270,000 yen   |                      |
| Commission       | 297,000 yen   |                      |
| Security Deposit | 270,000 yen   |                      |
| Total            | 1,107,000 yen | + Renter's Insurance |

| Bedrooms      | 3 rooms                   |
|---------------|---------------------------|
| Bathroom      | 1 full bath<br>+ 2 toilet |
| Tatami Room   | 0 room                    |
| Parking Space | 1 car park                |
| Pet           | No                        |

| Distance from<br>Camp Zama<br>(Drive)   | 20 minutes                                             |
|-----------------------------------------|--------------------------------------------------------|
| Distance from closest station (walking) | Chuo Rinkan<br>(Odakyu Enoshima /<br>Denen Toshi-line) |
|                                         | 3 minutes                                              |