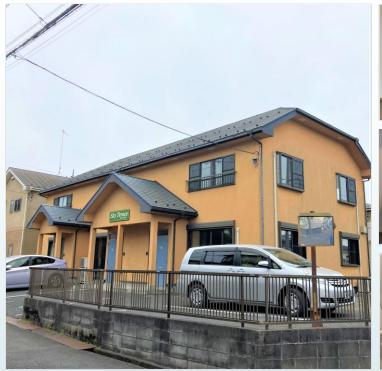

## File number R-1213

| CITY               | Yamato-Shi          |
|--------------------|---------------------|
| Unit Type          | Apartment           |
| Size (Square feet) | 1980.00 Square feet |
| Year Built         | 1995                |

| Rent Amount      | 270,000 yen   |                      |
|------------------|---------------|----------------------|
| Appreciation fee | 270,000 yen   |                      |
| Commission       | 297,000 yen   |                      |
| Security Deposit | 270,000 yen   |                      |
| Total            | 1,107,000 yen | + Renter's Insurance |

| Bedrooms      | 3 rooms                   |
|---------------|---------------------------|
| Bathroom      | 1 full bath<br>+ 2 toilet |
| Tatami Room   | 0 room                    |
| Parking Space | 1 car park                |
| Pet           | No                        |

| Distance from<br>Camp Zama<br>(Drive)   | 20 minutes                                             |
|-----------------------------------------|--------------------------------------------------------|
| Distance from closest station (walking) | Chuo Rinkan<br>(Odakyu Enoshima /<br>Denen Toshi-line) |
|                                         | 3 minutes                                              |