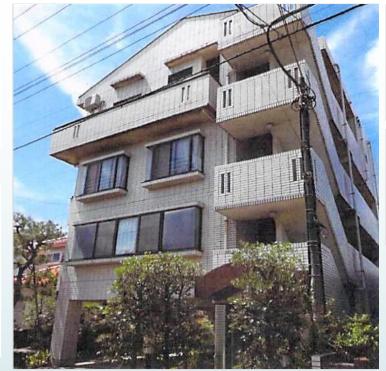

## File number R-1213

| CITY               | Yamato-Shi          |
|--------------------|---------------------|
| Unit Type          | Apartment           |
| Size (Square feet) | 1980.00 Square feet |
| Year Built         | 1995                |

| Rent Amount      | 270,000 yen   |                      |
|------------------|---------------|----------------------|
| Appreciation fee | 270,000 yen   |                      |
| Commission       | 297,000 yen   |                      |
| Security Deposit | 270,000 yen   |                      |
| Total            | 1,107,000 yen | + Renter's Insurance |

| Bedrooms      | 3 rooms                   |
|---------------|---------------------------|
| Bathroom      | 1 full bath<br>+ 2 toilet |
| Tatami Room   | 0 room                    |
| Parking Space | 1 car park                |
| Pet           | No                        |

| Distance from<br>Camp Zama<br>(Drive)   | 20 minutes                                             |
|-----------------------------------------|--------------------------------------------------------|
| Distance from closest station (walking) | Chuo Rinkan<br>(Odakyu Enoshima /<br>Denen Toshi-line) |
|                                         | 3 minutes                                              |