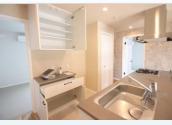

## File number R-1213

| CITY               | Yamato-Shi          |
|--------------------|---------------------|
| Unit Type          | Apartment           |
| Size (Square feet) | 1980.00 Square feet |
| Year Built         | 1995                |

| Rent Amount      | 270,000 yen   |                      |
|------------------|---------------|----------------------|
| Appreciation fee | 270,000 yen   |                      |
| Commission       | 297,000 yen   |                      |
| Security Deposit | 270,000 yen   |                      |
| Total            | 1,107,000 yen | + Renter's Insurance |

| Bedrooms      | 3 rooms                   |
|---------------|---------------------------|
| Bathroom      | 1 full bath<br>+ 2 toilet |
| Tatami Room   | 0 room                    |
| Parking Space | 1 car park                |
| Pet           | No                        |

| Distance from<br>Camp Zama<br>(Drive)   | 20 minutes                                             |
|-----------------------------------------|--------------------------------------------------------|
| Distance from closest station (walking) | Chuo Rinkan<br>(Odakyu Enoshima /<br>Denen Toshi-line) |
|                                         | 3 minutes                                              |