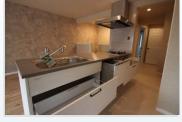

## File number R-1213

| CITY               | Yamato-Shi          |
|--------------------|---------------------|
| Unit Type          | Apartment           |
| Size (Square feet) | 1980.00 Square feet |
| Year Built         | 1995                |

| Rent Amount      | 270,000 yen   |                      |
|------------------|---------------|----------------------|
| Appreciation fee | 270,000 yen   |                      |
| Commission       | 297,000 yen   |                      |
| Security Deposit | 270,000 yen   |                      |
| Total            | 1,107,000 yen | + Renter's Insurance |

| Bedrooms      | 3 rooms                   |
|---------------|---------------------------|
| Bathroom      | 1 full bath<br>+ 2 toilet |
| Tatami Room   | 0 room                    |
| Parking Space | 1 car park                |
| Pet           | No                        |

| Distance from<br>Camp Zama<br>(Drive)   | 20 minutes                                             |
|-----------------------------------------|--------------------------------------------------------|
| Distance from closest station (walking) | Chuo Rinkan<br>(Odakyu Enoshima /<br>Denen Toshi-line) |
|                                         | 3 minutes                                              |