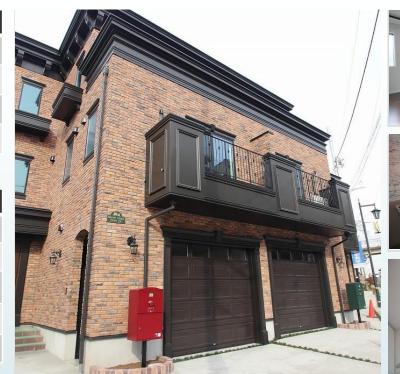

## File number R-1213

| CITY               | Yamato-Shi          |
|--------------------|---------------------|
| Unit Type          | Apartment           |
| Size (Square feet) | 1980.00 Square feet |
| Year Built         | 1995                |

| Rent Amount      | 270,000 yen   |                      |
|------------------|---------------|----------------------|
| Appreciation fee | 270,000 yen   |                      |
| Commission       | 297,000 yen   |                      |
| Security Deposit | 270,000 yen   |                      |
| Total            | 1,107,000 yen | + Renter's Insurance |

| Bedrooms      | 3 rooms                   |
|---------------|---------------------------|
| Bathroom      | 1 full bath<br>+ 2 toilet |
| Tatami Room   | 0 room                    |
| Parking Space | 1 car park                |
| Pet           | No                        |

| Distance from<br>Camp Zama<br>(Drive)   | 20 minutes                                             |
|-----------------------------------------|--------------------------------------------------------|
| Distance from closest station (walking) | Chuo Rinkan<br>(Odakyu Enoshima /<br>Denen Toshi-line) |
|                                         | 3 minutes                                              |