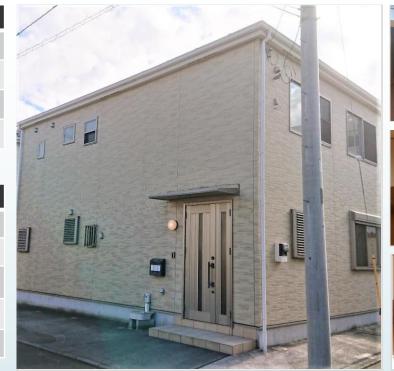

| CITY               | Sagamihara-Shi   |
|--------------------|------------------|
| Unit Type          | House            |
| Size (Square feet) | 1380 Square feet |
| Year Built         | 2011             |

| Rent Amount      | 225,000 yen |                      |
|------------------|-------------|----------------------|
| Appreciation fee | 225,000 yen |                      |
| Commission       | 247,500 yen |                      |
| Security Deposit | 225,000 yen |                      |
| Total            | 922,500 yen | + Renter's Insurance |

| 2edrooms      | 2 rooms                   |
|---------------|---------------------------|
| Bathroom      | 1 full bath<br>+ 2 toilet |
| Tatami Room   | 0 room                    |
| Parking Space | 1 car park                |
| Pet           | No                        |

| Distance from<br>Camp Zama<br>(Drive)         | 20 minutes                                          |
|-----------------------------------------------|-----------------------------------------------------|
| Distance from<br>closest station<br>(walking) | Sagami-Ono<br>(Odakyu<br>Odawara/Enoshima<br>-line) |
|                                               | 10 minutes                                          |