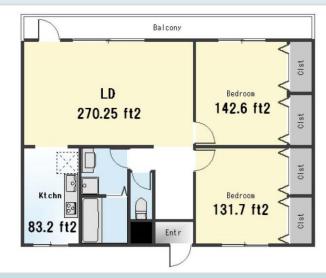

## File number R-1213

| CITY               | Yamato-Shi          |
|--------------------|---------------------|
| Unit Type          | Apartment           |
| Size (Square feet) | 1980.00 Square feet |
| Year Built         | 1995                |

| Rent Amount      | 270,000 yen   |                      |
|------------------|---------------|----------------------|
| Appreciation fee | 270,000 yen   |                      |
| Commission       | 297,000 yen   |                      |
| Security Deposit | 270,000 yen   |                      |
| Total            | 1,107,000 yen | + Renter's Insurance |

| Bedrooms      | 3 rooms                   |
|---------------|---------------------------|
| Bathroom      | 1 full bath<br>+ 2 toilet |
| Tatami Room   | 0 room                    |
| Parking Space | 1 car park                |
| Pet           | No                        |

| Distance from<br>Camp Zama<br>(Drive)   | 20 minutes                                             |
|-----------------------------------------|--------------------------------------------------------|
| Distance from closest station (walking) | Chuo Rinkan<br>(Odakyu Enoshima /<br>Denen Toshi-line) |
|                                         | 3 minutes                                              |