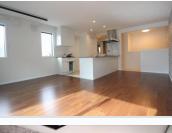

## File number R-1213

| CITY               | Yamato-Shi          |
|--------------------|---------------------|
| Unit Type          | Apartment           |
| Size (Square feet) | 1980.00 Square feet |
| Year Built         | 1995                |

| Rent Amount      | 270,000 yen   |                      |
|------------------|---------------|----------------------|
| Appreciation fee | 270,000 yen   |                      |
| Commission       | 297,000 yen   |                      |
| Security Deposit | 270,000 yen   |                      |
| Total            | 1,107,000 yen | + Renter's Insurance |

| Bedrooms      | 3 rooms                   |
|---------------|---------------------------|
| Bathroom      | 1 full bath<br>+ 2 toilet |
| Tatami Room   | 0 room                    |
| Parking Space | 1 car park                |
| Pet           | No                        |

| Distance from<br>Camp Zama<br>(Drive)   | 20 minutes                                             |
|-----------------------------------------|--------------------------------------------------------|
| Distance from closest station (walking) | Chuo Rinkan<br>(Odakyu Enoshima /<br>Denen Toshi-line) |
|                                         | 3 minutes                                              |