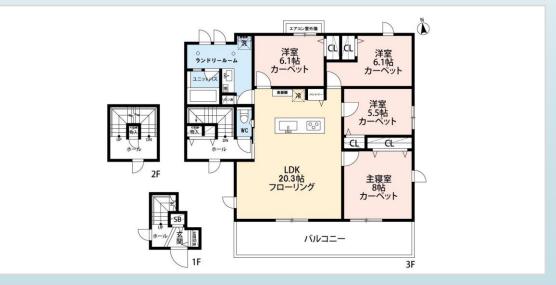

## File number R-1213

| CITY               | Yamato-Shi          |
|--------------------|---------------------|
| Unit Type          | Apartment           |
| Size (Square feet) | 1980.00 Square feet |
| Year Built         | 1995                |

| Rent Amount      | 270,000 yen   |                      |
|------------------|---------------|----------------------|
| Appreciation fee | 270,000 yen   |                      |
| Commission       | 297,000 yen   |                      |
| Security Deposit | 270,000 yen   |                      |
| Total            | 1,107,000 yen | + Renter's Insurance |

| Bedrooms      | 3 rooms                   |
|---------------|---------------------------|
| Bathroom      | 1 full bath<br>+ 2 toilet |
| Tatami Room   | 0 room                    |
| Parking Space | 1 car park                |
| Pet           | No                        |

| Distance from<br>Camp Zama<br>(Drive)   | 20 minutes                                             |
|-----------------------------------------|--------------------------------------------------------|
| Distance from closest station (walking) | Chuo Rinkan<br>(Odakyu Enoshima /<br>Denen Toshi-line) |
|                                         | 3 minutes                                              |