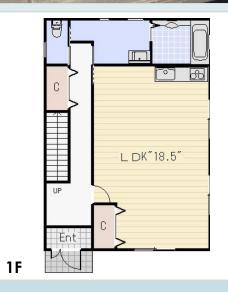

## File number R-1213

| CITY               | Yamato-Shi          |
|--------------------|---------------------|
| Unit Type          | Apartment           |
| Size (Square feet) | 1980.00 Square feet |
| Year Built         | 1995                |

| Rent Amount      | 270,000 yen   |                      |
|------------------|---------------|----------------------|
| Appreciation fee | 270,000 yen   |                      |
| Commission       | 297,000 yen   |                      |
| Security Deposit | 270,000 yen   |                      |
| Total            | 1,107,000 yen | + Renter's Insurance |

| Bedrooms      | 3 rooms                   |
|---------------|---------------------------|
| Bathroom      | 1 full bath<br>+ 2 toilet |
| Tatami Room   | 0 room                    |
| Parking Space | 1 car park                |
| Pet           | No                        |

| Distance from<br>Camp Zama<br>(Drive)   | 20 minutes                                             |
|-----------------------------------------|--------------------------------------------------------|
| Distance from closest station (walking) | Chuo Rinkan<br>(Odakyu Enoshima /<br>Denen Toshi-line) |
|                                         | 3 minutes                                              |