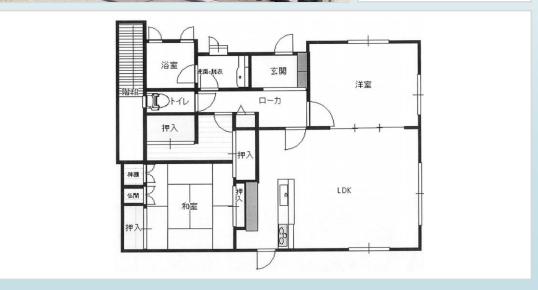

## File number R-1213

| CITY               | Yamato-Shi          |
|--------------------|---------------------|
| Unit Type          | Apartment           |
| Size (Square feet) | 1980.00 Square feet |
| Year Built         | 1995                |

| Rent Amount      | 270,000 yen   |                      |
|------------------|---------------|----------------------|
| Appreciation fee | 270,000 yen   |                      |
| Commission       | 297,000 yen   |                      |
| Security Deposit | 270,000 yen   |                      |
| Total            | 1,107,000 yen | + Renter's Insurance |

| Bedrooms      | 3 rooms                   |
|---------------|---------------------------|
| Bathroom      | 1 full bath<br>+ 2 toilet |
| Tatami Room   | 0 room                    |
| Parking Space | 1 car park                |
| Pet           | No                        |

| Distance from<br>Camp Zama<br>(Drive)   | 20 minutes                                             |
|-----------------------------------------|--------------------------------------------------------|
| Distance from closest station (walking) | Chuo Rinkan<br>(Odakyu Enoshima /<br>Denen Toshi-line) |
|                                         | 3 minutes                                              |