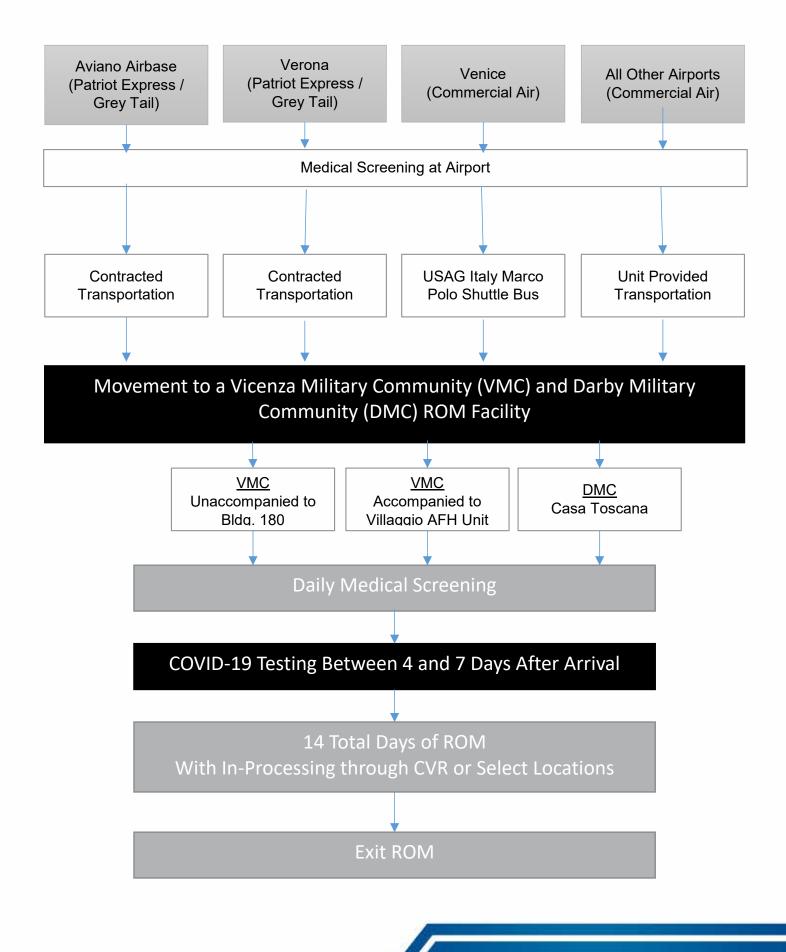

ine hygiene products

#### Clothes

- Shirts (15)
- Pants (15)
- Undergarments (15)
- Socks (15)
- Towels (3)
- Hand Towels (3)
- Wash Clothes (3)

#### Hygiene Kit

- Toothpaste (1)
- Toothbrush (1)
- Shampoo/Conditioner (1)
- Body Wash/Soap (1)
- Hand Sanitizer (1)
- Shower Shoes (1)
- Razors (1)
- Shaving Cream (1)
- Laundry Detergent

#### Linens

- Pillow (1)
- Pillow Case (2)
- Sheet Set (2)
- Blanket/Comforter (1)
  - Villaggio AFH Units: One queen bed w/ remaining twin beds
  - Bldg. 180 Barracks: One twin bed

#### Optional

- Small TV (1)
- Unlocked Phone and associated cables (1)
- Personal Computer/Tablet and associated cables(1)
- WiFi Router (1) (free WiFi available in ROM facilities)

## ARRIVAL TO ITALY AND ROM FLOW CHART



#### **USAG Italy Inbound Personnel ROM Guide**



## ROM FACILITY FOR UNACCOMPANIED SERVICE MEMBERS/CIVILIANS (BLDG. 180)



In accordance with Italian decree and Department of Defense policy, there is no way to test out of the 14-day ROM requirement. Sponsors can, and should, provide daily touch points to their incoming personnel. They can also make deliveries to the Bldg. 180 staff duty who will, in turn, pass deliveries to the individuals. Alcohol is prohibited.

ROM for Unaccompanied Service Members and Civilians will be conducted at Bldg. 180 on Caserma Ederle. Bldg. 180, this is a newly constructed barracks capable of housing 230 individuals on a double occupancy basis and based on the two person suite concept. Individuals arriving on the same flight and bus may be placed into a suite with an individual of the same gender. Each li