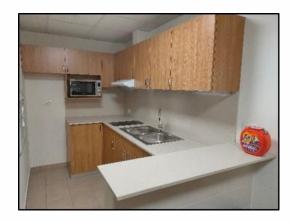

ROM for Unaccompanied Service Members and Civilians will be conducted at Bldg. 180 on Caserma Ederle. Bldg. 180, this is a newly constructed barracks capable of housing 230 individuals on a double occupancy basis and based on the two person suite concept. Individuals arriving on the same flight and bus may be placed into a suite with an individual of the same gender. Each living space accommodates two people and consists of a shared kitchen and full bathroom shared by two adjoining, independent rooms. The individual rooms each have a sink, mirror, and barracks furniture to include a twin bed. It is preferable, if at all possible, for Unaccompanied Service Members and Civilians to arrive with the aforementioned packing list. However, in the event that is not possible we can provide:

#### Each Unit come comes equipped with:

- Wi-Fi connectivity
- Microwave (shared)
- Fridge (shared)
- Range (shared)
- Toilette (shared)
- Shower/bathtub (shared)
- Sink & Mirror
- Twin bed
- Common barracks furniture
- Laundry Facilities
- Basic cleaning supplies