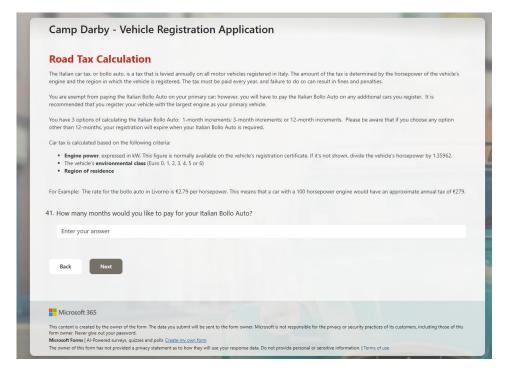

Figure 9. Form Example.

Figure 10. Long Plate - 52 cm x 11 cm.

Figure 11. Square Plate - 19 cm x 11 cm.

Figure 12. Road Tax Question.

#### **Road Tax Information**

- Primary vehicles are exempt from Italian road tax. Motorcycles are always secondary.
- Secondary vehicles (including motorcycles) incur annual road taxes based on engine size and age. MVRO offers options to pay quarterly or annually.