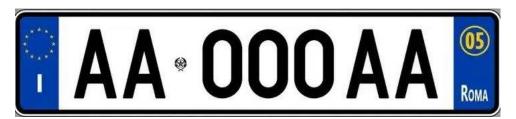

Figure 9. Form Example.

Figure 10. Long Plate - 52 cm x 11 cm.

Figure 11. Square Plate - 19 cm x 11 cm.

Figure 12. Road Tax Question.