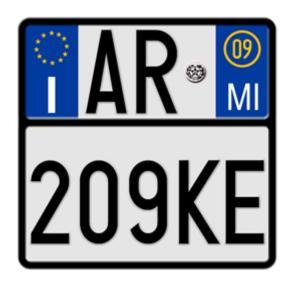

Figure 9. Form Example.

Figure 10. Long Plate - 52 cm x 11 cm.

Figure 11. Square Plate - 19 cm x 11 cm.

Figure 12. Road Tax Question.