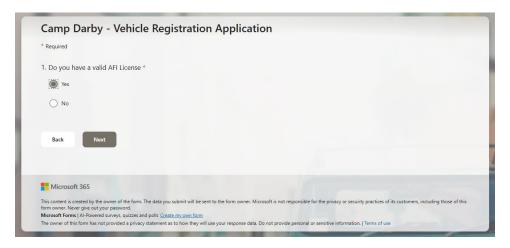

Figure 2. Privacy Act Statement.

Figure 3. Form Instructions.

Figure 4. Required Documents.

Figure 5. Swapping Primary / Secondary Vehicles.

Figure 6. Warning Page.

Figure 7. AFI License Requirement.

Figure 8. AFI Application Page.

#### Who can register a vehicle with MVRO?

 All vehicles must be registered in the name of the sponsor with the sponsor's information. An AFI (SETAF) license is required to register with the MVRO, as well as to operate any vehicle registered in the MVRO AFI database.

#### **SETAF License Requirements**

- All vehicles must be registered in the name of the sponsor.
- A valid Allied Forces Italy (AFI) driver's license is required to register and operate any vehicle in the MVRO database.