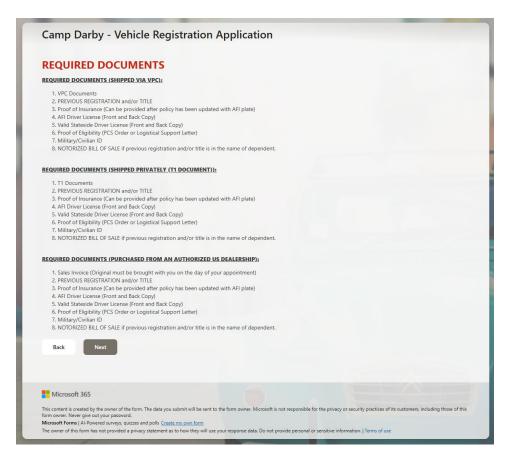

Figure 2. Privacy Act Statement.

Figure 3. Form Instructions.

Figure 4. Required Documents.

Figure 5. Swapping Primary / Secondary Vehicles.

Figure 6. Warning Page.

Figure 7. AFI License Requirement.

Figure 8. AFI Application Page.

To register your vehicle, you must have:

- 1. Online registration form submitted
- 2. Original Title or previous registration Document
- 3. Proof of Insurance (required by Italian Law)
- 4. AFI Driver License (SETAF License)
- 5. Proof of eligibility (Orders)
- 6. DoD Common Access Card
- 7. Registration fee (5-euro one time, plus \$75 annually)
- 8. Additional money for road taxes if you are registering a second vehicle (cost depends on engine size)
- 9. Power of Attorney for Sponsor (If not accompanied by Sponsor
- 10. Passing Safety Inspection