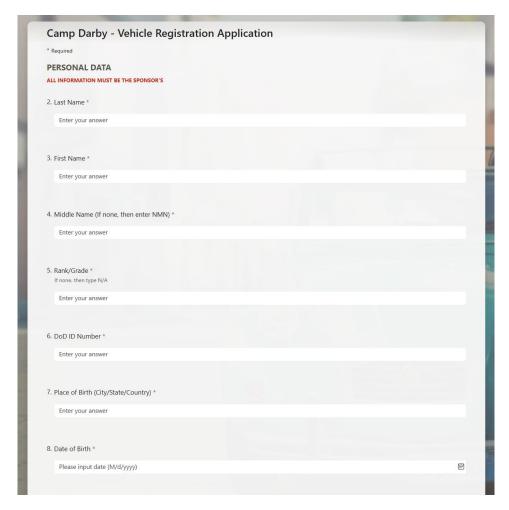

#### 2. Completing the Form

<sup>\*</sup>When registering additional vehicles, MVRO will provide guidance on required documentation.

- You will be directed to a Microsoft Form to input personal and vehicle information.
- **Important:** All information must be the Sponsor's unless you have a Power of Attorney. If you require a Power of Attorney, contact the MVRO immediately.
- For vehicles shipped to Italy: Only complete the form *after* being contacted by the VPC and possessing a valid AFI License.
- Ensure all information is accurate and truthful. Incomplete or incorrect information may result in your application being deleted and requiring resubmission.

#### 3. Application Submission & Document Request

- After completing the form, click "Submit."
- Your application will be sent to the MVRO for review.
- You will receive an email listing the required documents you must provide.
- MVRO staff will review your submitted information for accuracy.
- If your information is correct, you will receive an email requesting the required documents.
- **Important:** Submit the requested documents promptly.