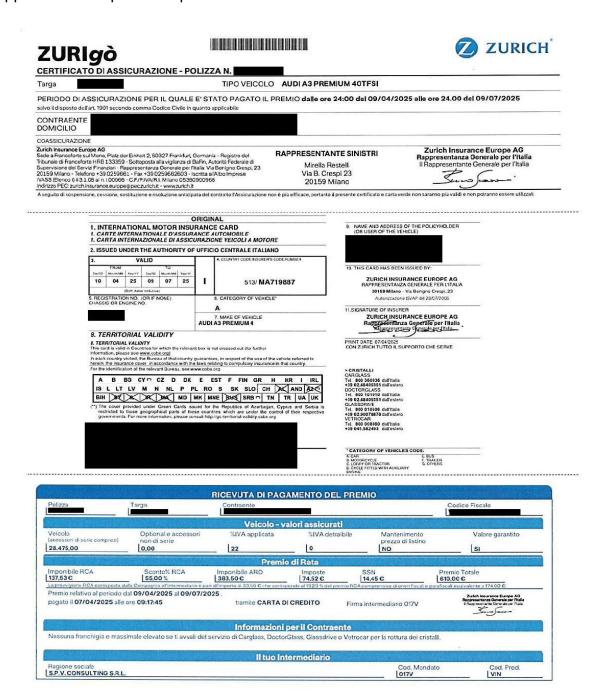

# **APPENDIXES**

Appendix A: Vehicle Renewal Guidelines

Steps for a Smooth Renewal Process

- 1. Booking Your Appointment:
  - Renew your registration before it expires by contacting MVRO to schedule an appointment.
- 2. Required Documents: Prepare the following for your appointment:
  - ID Card and AFI Driver's License:
    - NATO personnel must also provide an EU license with a certified translation.
  - Proof of Insurance:
    - Printout showing the policy number and coverage period.
    - Insurance must:
      - Be in the sponsor's name.
      - Be valid for a minimum of six months.
    - For USAA Policyholders:
      - Set up the policy before visiting MVRO. USAA can email it to MVRO with your permission. Use the courtesy phone only as a last resort.
    - For Zurich Policyholders:
      - Obtain the policy from the Zurich office before visiting MVRO.
    - Driving without proper insurance is illegal and may result in severe penalties, such as fines, termination of registration, and loss of driving privileges.
  - Safety Inspection:
    - Conduct at the Authorized Inspection Station.
    - Inspection validity depends on vehicle age:
      - Vehicles less than 4 years old: No inspection required for renewals.
      - Vehicles 4–6 years old: Inspection required biennially.
      - Vehicles over 6 years old: Inspection required annually.
    - Ensure compliance with Italian law:
      - Carry safety triangles and vests in the vehicle.
      - Snow chains are required in designated areas during winter.
  - o Previous AFI Registration.
  - Extension Documentation (if applicable):
    - Military: Present one of the following:
      - Hard copy orders, or a statement/official email from Command with a new DEROS.
    - Civilians: Provide updated logistical support documents if the current ones have expired.

#### **Important**

• Vehicle Recovery: Notify MVRO even if reimbursed by insurance. MVRO must finalize Customs procedures.

Figure 1. Zurich Certificate of Italian Insurance