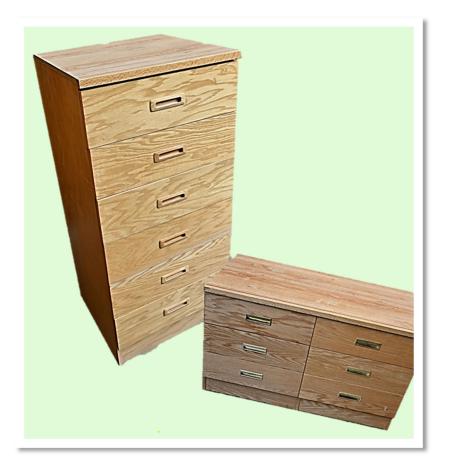

## Temporary item

90 Days Loaner

CHEST OF 6 DRAWERS AND DRESSER

Temporary item 90 Days Loaner