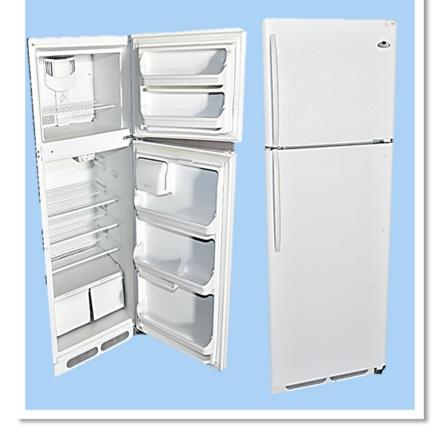

#### REFRIGERATOR

9.5 CF.

Centimeters: W60 - Dx60 - Hx155 Inches:

W24 - Dx24 - Hx61

#### Permanent item

16.5 CF.

Centimeters:

W71 - Dx75 - Hx160/163

Inches:

W28 - Dx29 - Hx63/64