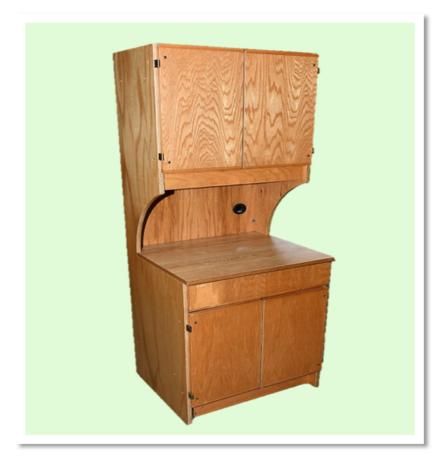

#### CABINET KITCHEN ONE DOOR

Centimeters:

W63 - Dx57 - Hx190

Inches:

W25 - Dx22 - Hx75

#### Temporary item

90 Days Loaner