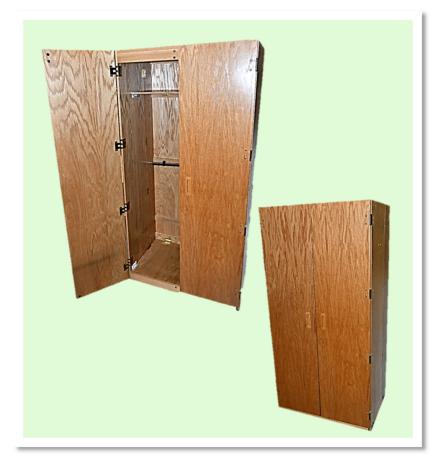

#### WARDROBE

Centimeters: W100 - Dx56 - Hx190 Inches: W40 - Dx22 - Hx75

## Temporary item 90 Days Loaner