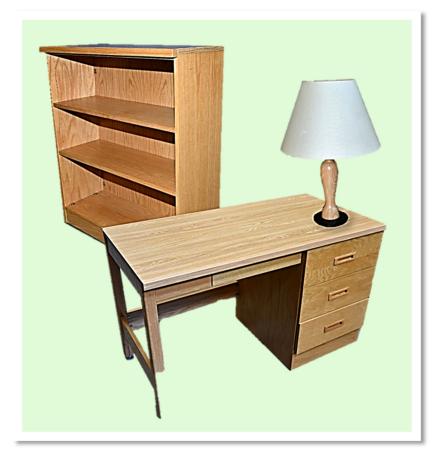

#### BOOKSHELF -DESK - LAMP

Bookshelf

Centimeters:

W81 - Dx31 - Hx93

Inches:

W32 - Dx12 - Hx37

## Temporary item

#### 90 Days Loaner