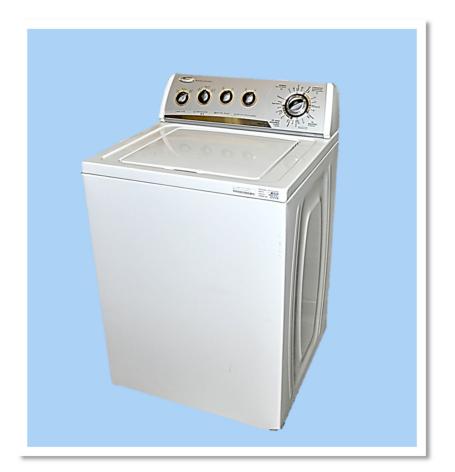

lace a work order for the government furnishings in your government quarters, please get in touch with CFMO at DSN: 314-646-2560/61/63/67 or COMM: +39 0444-712560/61/63/67. Residents are allowed two delivery and two pick-up appointments without charge.

#### **Centralized Furnishing Management Office (CFMO)**

Near VEICHLE REGISTRATION

Locate on separate Installation - Torri di Quartesolo -

10 min drive from Ederle





**CFMO Driving Directions - Google Maps** 

For more information, please visit our Website:

**United States Army** 

**Garrison Italy** 

**Housing Division** 



**QR Housing Division** 



#### **US WASHER**

Centimeters: W69 - Dx70 - Hx110 Inches: W27 - Dx28 - Hx43

#### Permanent item



#### **EU DRYER**

Centimeters:

W60 - Dx60 - Hx85

Inches:

W24 - Dx24 - Hx33



#### **US DRYER**

Centimeters: W74 - Dx70 - Hx110 Inches:

W29 - Dx28 - Hx43

#### Permanent item



#### **EU WASHER**

Centimeters:

W60 - Dx60 - Hx85

Inches:

W24 - Dx24 - Hx33



#### REFRIGERATOR

9.5 CF.

Centimeters: W60 - Dx60 - Hx155 Inches:

W24 - Dx24 - Hx61

#### Permanent item



16.5 CF.

Centimeters:

W71 - Dx75 - Hx160/163

Inches:

W28 - Dx29 - Hx63/64





#### **DISHWASHER**

Centimeters: W60 - Dx60 - Hx85 Inches: W24 - Dx24 - Hx33

#### Permanent item



#### RANGE EU 30"

Centimeters:

W80 - Dx60 - Hx85

Inches:

W32 - Dx24 - Hx33



#### RANGE EU 24"

Centimeters: W60 - Dx60 - Hx85 Inches: W24 - Dx24 - Hx33



#### **SINGLE BED**

#### Temporary item 90 Days Loaner









#### DINNING TABLE AND CHAIR

## Temporary item

90 Days Loaner



CHEST OF 6 DRAWERS AND D