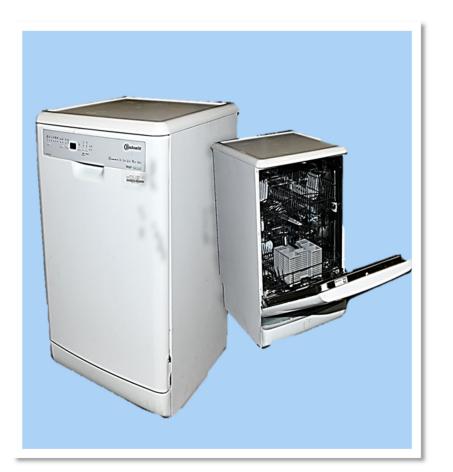

#### **DISHWASHER**

Centimeters: W60 - Dx60 - Hx85 Inches: W24 - Dx24 - Hx33

#### Permanent item