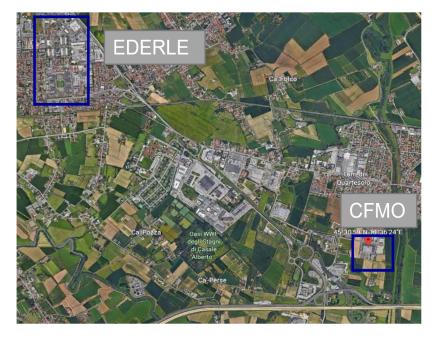

#### **Centralized Furnishing Management Office (CFMO)**

Near VEICHLE REGISTRATION

Locate on separate Installation - Torri di Quartesolo -

10 min drive from Ederle

**CFMO Driving Directions - Google Maps** 