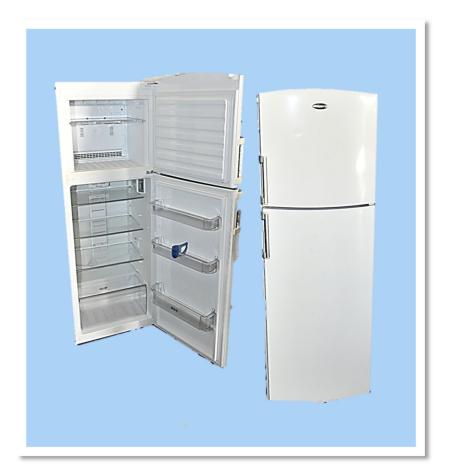

#### REFRIGERATOR

9.5 CF.

Centimeters: W60 - Dx60 - Hx155 Inches:

W24 - Dx24 - Hx61

#### Permanent item

16.5 CF.

Centimeters:

W71 - Dx75 - Hx160/163

Inches:

W28 - Dx29 - Hx63/64