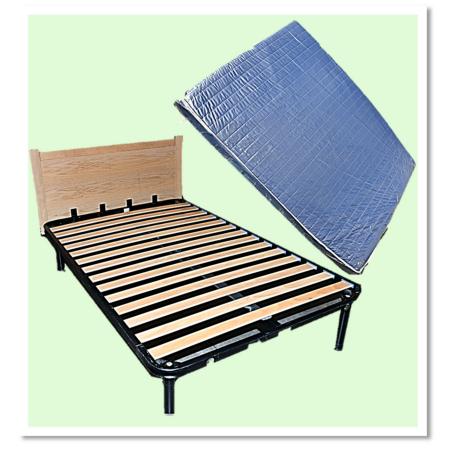

#### Temporary Furniture (90 Days Loaner Sets)

Beds, Chest of Drawers or dressers, Sofa and easy chairs, Tables (dining table, coffee table, end tables), Dining Chairs

## Temporary item

90 Days Loaner

CHEST OF 6 DRAWERS AND DRESSER

Temporary item 90 Days Loaner