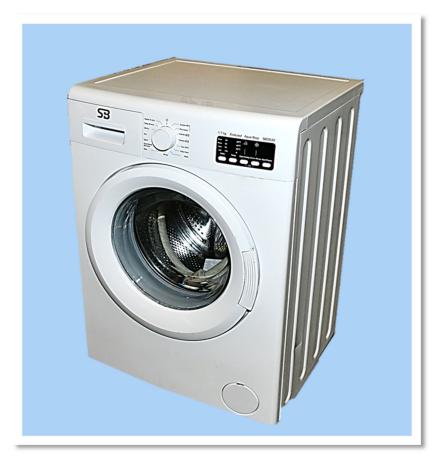

CFMO at DSN: 314-646-2560/61/63/67 or COMM: +39 0444-712560/61/63/67. Residents are allowed two delivery and two pick-up appointments without charge.

#### **Centralized Furnishing Management Office (CFMO)**

Near VEICHLE REGISTRATION

Locate on separate Installation - Torri di Quartesolo -

10 min drive from Ederle





**CFMO Driving Directions - Google Maps** 

For more information, please visit our Website:

**United States Army** 

**Garrison Italy** 

**Housing Division** 



**QR Housing Division** 



#### **US WASHER**

Centimeters: W69 - Dx70 - Hx110 Inches: W27 - Dx28 - Hx43

#### Permanent item



#### **EU DRYER**

Centimeters:

W60 - Dx60 - Hx85

Inches:

W24 - Dx24 - Hx33



#### **US DRYER**

Centimeters: W74 - Dx70 - Hx110 Inches:

W29 - Dx28 - Hx43

#### Permanent item



#### **EU WASHER**

Centimeters:

W60 - Dx60 - Hx85

Inches:

W24 - Dx24 - Hx33



#### REFRIGERATOR

9.5 CF.

Centimeters: W60 - Dx60 - Hx155 Inches:

W24 - Dx24 - Hx61

#### Permanent item



16.5 CF.

Centimeters:

W71 - Dx75 - Hx160/163

Inches:

W28 - Dx29 - Hx63/64





#### **DISHWASHER**

Centimeters: W60 - Dx60 - Hx85 Inches: W24 - Dx24 - Hx33

#### Permanent item



#### RANGE EU 30"

Centimeters:

W80 - Dx60 - Hx85

Inches:

W32 - Dx24 - Hx33



#### RANGE EU 24"

Centimeters: W60 - Dx60 - Hx85 Inches: W24 - Dx24 - Hx33



#### **SINGLE BED**

#### Temporary item 90 Days Loaner









#### DINNING TABLE AND CHAIR

## Temporary item

90 Days Loaner



CHEST OF 6 DRAWERS AND DRESSER

Temporary item 90 Days Loaner



#### COFFEE TABLE AND END TABLE

## Temporary item

90 Days L