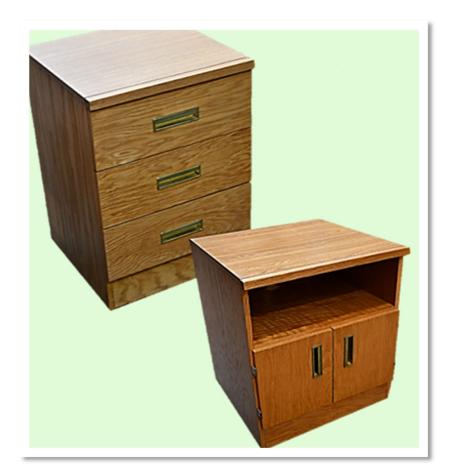

nent item



#### RANGE EU 30"

Centimeters:

W80 - Dx60 - Hx85

Inches:

W32 - Dx24 - Hx33



#### RANGE EU 24"

Centimeters: W60 - Dx60 - Hx85 Inches: W24 - Dx24 - Hx33



#### **SINGLE BED**

#### Temporary item 90 Days Loaner









#### DINNING TABLE AND CHAIR

## Temporary item

90 Days Loaner



CHEST OF 6 DRAWERS AND DRESSER

Temporary item 90 Days Loaner



#### COFFEE TABLE AND END TABLE

## Temporary item

90 Days Loaner



#### CABINET KITCHEN ONE DOOR

Centimeters:

W63 - Dx57 - Hx190

Inches:

W25 - Dx22 - Hx75

#### Temporary item

90 Days Loaner



#### WARDROBE

Centimeters: W100 - Dx56 - Hx190 Inches: W40 - Dx22 - Hx75

## Temporary item 90 Days Loaner

## UPH

#### TABLE

Centimeters: W63 - Dx57 - Hx190 Inches:

W25 - Dx22 - Hx75

#### Temporary item 90 Days Loaner





## UPH CHEST THREE DRAWERS AND TV STAND

Temporary item 90 Days Loaner



#### UPH

#### BOOKSHELF -DESK - LAMP

Bookshelf

Centimeters:

W81 - Dx31 - Hx93

Inches:

W32 - Dx12 - Hx37

## Temporary item

#### 90 Days Loaner