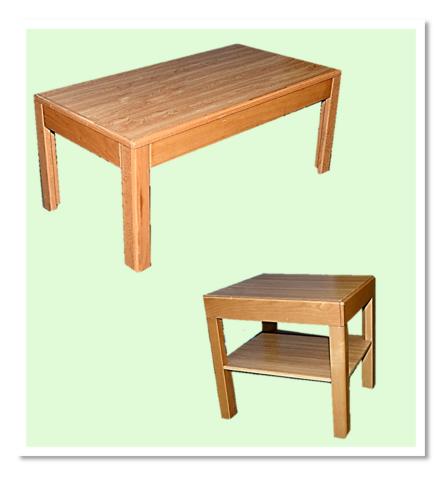

Dx70 - Hx110 Inches:

W29 - Dx28 - Hx43

#### Permanent item



#### **EU WASHER**

Centimeters:

W60 - Dx60 - Hx85

Inches:

W24 - Dx24 - Hx33



#### REFRIGERATOR

9.5 CF.

Centimeters: W60 - Dx60 - Hx155 Inches:

W24 - Dx24 - Hx61

#### Permanent item



16.5 CF.

Centimeters:

W71 - Dx75 - Hx160/163

Inches:

W28 - Dx29 - Hx63/64





#### **DISHWASHER**

Centimeters: W60 - Dx60 - Hx85 Inches: W24 - Dx24 - Hx33

#### Permanent item



#### RANGE EU 30"

Centimeters:

W80 - Dx60 - Hx85

Inches:

W32 - Dx24 - Hx33



#### RANGE EU 24"

Centimeters: W60 - Dx60 - Hx85 Inches: W24 - Dx24 - Hx33



#### **SINGLE BED**

#### Temporary item 90 Days Loaner









#### DINNING TABLE AND CHAIR

## Temporary item

90 Days Loaner



CHEST OF 6 DRAWERS AND DRESSER

Temporary item 90 Days Loaner



#### COFFEE TABLE AND END TABLE

## Temporary item

90 Days Loaner



#### CABINET KITCHEN ONE DOOR

Centimeters:

W63 - Dx57 - Hx190

Inches:

W25 - Dx22 - Hx75

#### Temporary item

90 Days Loaner



#### WARDROBE

Centimeters: W100 - Dx56 - Hx190 Inches: W40 - Dx22 - Hx75

## Temporary item 90 Days Loaner

## UPH

#### TABLE

Centimeters: W63 - Dx57 - Hx190 Inches:

W25 - Dx22 - Hx75

#### Temporary item 90 Days Loaner





## UPH CHEST THREE DRAWERS AND TV STAND

Temporary item 90 Days Loaner



#### UPH

#### BOOKSHELF -DESK - LAMP

Bookshelf

Centimeters:

W81 - Dx31 - Hx93

Inches:

W32 - Dx12 - Hx37

## Temporary item

#### 90 Days Loaner