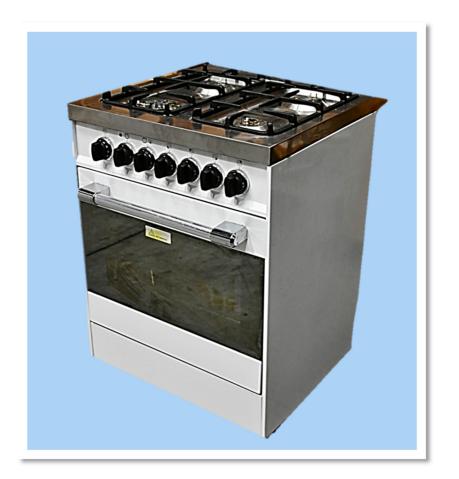

**Housing Division** 



**QR Housing Division** 



#### **US WASHER**

Centimeters: W69 - Dx70 - Hx110 Inches: W27 - Dx28 - Hx43

#### Permanent item



#### **EU DRYER**

Centimeters:

W60 - Dx60 - Hx85

Inches:

W24 - Dx24 - Hx33



#### **US DRYER**

Centimeters: W74 - Dx70 - Hx110 Inches:

W29 - Dx28 - Hx43

#### Permanent item



#### **EU WASHER**

Centimeters:

W60 - Dx60 - Hx85

Inches:

W24 - Dx24 - Hx33



#### REFRIGERATOR

9.5 CF.

Centimeters: W60 - Dx60 - Hx155 Inches:

W24 - Dx24 - Hx61

#### Permanent item



16.5 CF.

Centimeters:

W71 - Dx75 - Hx160/163

Inches:

W28 - Dx29 - Hx63/64





#### **DISHWASHER**

Centimeters: W60 - Dx60 - Hx85 Inches: W24 - Dx24 - Hx33

#### Permanent item



#### RANGE EU 30"

Centimeters:

W80 - Dx60 - Hx85

Inches:

W32 - Dx24 - Hx33



#### RANGE EU 24"

Centimeters: W60 - Dx60 - Hx85 Inches: W24 - Dx24 - Hx33



#### **SINGLE BED**

#### Temporary item 90 Days Loaner









#### DINNING TABLE AND CHAIR

## Temporary item

90 Days Loaner



CHEST OF 6 DRAWERS AND DRESSER

Temporary item 90 Days Loaner



#### COFFEE TABLE AND END TABLE

## Temporary item

90 Days Loaner



#### CABINET KITCHEN ONE DOOR

Centimeters:

W63 - Dx57 - Hx190

Inches:

W25 - Dx22 - Hx75

#### Temporary item

90 Days Loaner



#### WARDROBE

Centimeters: W100 - Dx56 - Hx190 Inches: W40 - Dx22 - Hx75

## Temporary item 90 Days Loaner

## UPH

#### TABLE

Centimeters: W63 - Dx57 - Hx190 Inches:

W25 - Dx22 - Hx75

#### Temporary item 90 Days Loaner





## UPH CHEST THREE DRAWERS AND TV STAND

Temporary item 90 Days Loaner



#### UPH

#### BO