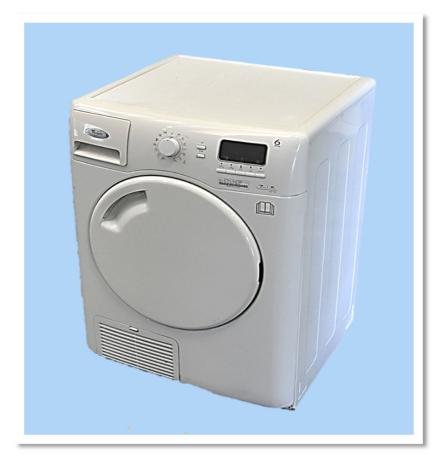

#### **EU DRYER**

Centimeters:

W60 - Dx60 - Hx85

Inches:

W24 - Dx24 - Hx33

#### Permanent item