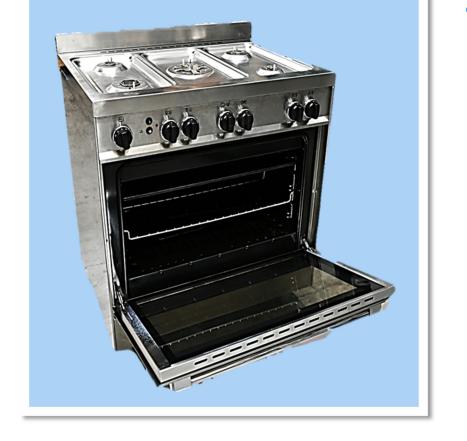

formation, please visit our Website:

**United States Army** 

**Garrison Italy** 

**Housing Division** 



**QR Housing Division** 



#### **US WASHER**

Centimeters: W69 - Dx70 - Hx110 Inches: W27 - Dx28 - Hx43

#### Permanent item



#### **EU DRYER**

Centimeters:

W60 - Dx60 - Hx85

Inches:

W24 - Dx24 - Hx33



#### **US DRYER**

Centimeters: W74 - Dx70 - Hx110 Inches:

W29 - Dx28 - Hx43

#### Permanent item



#### **EU WASHER**

Centimeters:

W60 - Dx60 - Hx85

Inches:

W24 - Dx24 - Hx33



#### REFRIGERATOR

9.5 CF.

Centimeters: W60 - Dx60 - Hx155 Inches:

W24 - Dx24 - Hx61

#### Permanent item



16.5 CF.

Centimeters:

W71 - Dx75 - Hx160/163

Inches:

W28 - Dx29 - Hx63/64





#### **DISHWASHER**

Centimeters: W60 - Dx60 - Hx85 Inches: W24 - Dx24 - Hx33

#### Permanent item



#### RANGE EU 30"

Centimeters:

W80 - Dx60 - Hx85

Inches:

W32 - Dx24 - Hx33



#### RANGE EU 24"

Centimeters: W60 - Dx60 - Hx85 Inches: W24 - Dx24 - Hx33



#### **SINGLE BED**

#### Temporary item 90 Days Loaner









#### DINNING TABLE AND CHAIR

## Temporary item

90 Days Loaner



CHEST OF 6 DRAWERS AND DRESSER

Temporary item 90 Days Loaner



#### COFFEE TABLE AND END TABLE

## Temporary item

90 Days Loaner



#### CABINET KITCHEN ONE DOOR

Centimeters:

W63 - Dx57 - Hx190

Inches:

W25 - Dx22 - Hx75

#### Temporary item

90 Days Loaner



#### WARDROBE

Centimeters: W100 - Dx56 - Hx190 Inches: W40 - Dx22 - Hx75

## Temporary item 90 Days Loaner

## UPH

#### TABLE

Centimeters: W63 - Dx57 - Hx190 Inches:

W25 - Dx22 - Hx75

#### Temporary item 90 Days Loaner





## UPH CH