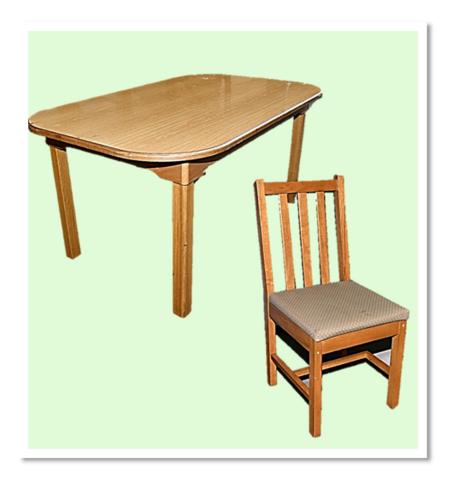

nent item



#### **EU DRYER**

Centimeters:

W60 - Dx60 - Hx85

Inches:

W24 - Dx24 - Hx33



#### **US DRYER**

Centimeters: W74 - Dx70 - Hx110 Inches:

W29 - Dx28 - Hx43

#### Permanent item



#### **EU WASHER**

Centimeters:

W60 - Dx60 - Hx85

Inches:

W24 - Dx24 - Hx33



#### REFRIGERATOR

9.5 CF.

Centimeters: W60 - Dx60 - Hx155 Inches:

W24 - Dx24 - Hx61

#### Permanent item



16.5 CF.

Centimeters:

W71 - Dx75 - Hx160/163

Inches:

W28 - Dx29 - Hx63/64





#### **DISHWASHER**

Centimeters: W60 - Dx60 - Hx85 Inches: W24 - Dx24 - Hx33

#### Permanent item



#### RANGE EU 30"

Centimeters:

W80 - Dx60 - Hx85

Inches:

W32 - Dx24 - Hx33



#### RANGE EU 24"

Centimeters: W60 - Dx60 - Hx85 Inches: W24 - Dx24 - Hx33



#### **SINGLE BED**

#### Temporary item 90 Days Loaner









#### DINNING TABLE AND CHAIR

## Temporary item

90 Days Loaner



CHEST OF 6 DRAWERS AND DRESSER

Temporary item 90 Days Loaner



#### COFFEE TABLE AND END TABLE

## Temporary item

90 Days Loaner



#### CABINET KITCHEN ONE DOOR

Centimeters:

W63 - Dx57 - Hx190

Inches:

W25 - Dx22 - Hx75

#### Temporary item

90 Days Loaner



#### WARDROBE

Centimeters: W100 - Dx56 - Hx190 Inches: W40 - Dx22 - Hx75

## Temporary item 90 Days Loaner

## UPH

#### TABLE

Centimeters: W63 - Dx57 - Hx190 Inches:

W25 - Dx22 - Hx75

#### Temporary item 90 Days Loaner





## UPH CHEST THREE DRAWERS AND TV STAND

Temporary item 90 Days Loaner



#### UPH

#### BOOKSHELF -DESK - LAMP

Bookshelf

Centimeters:

W81 - Dx31 - Hx93

Inches:

W32 - Dx12 - Hx37

## Temporary item

#### 90 Days Loaner