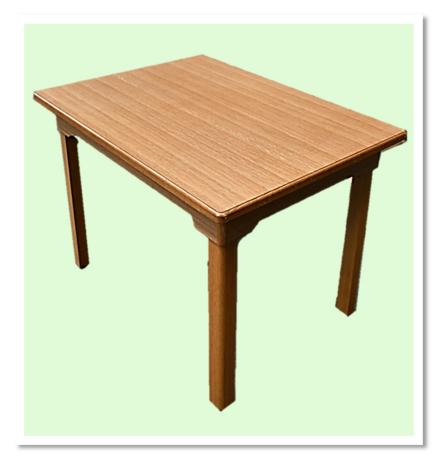

manent item



#### RANGE EU 30"

Centimeters:

W80 - Dx60 - Hx85

Inches:

W32 - Dx24 - Hx33



#### RANGE EU 24"

Centimeters: W60 - Dx60 - Hx85 Inches: W24 - Dx24 - Hx33



#### **SINGLE BED**

#### Temporary item 90 Days Loaner









#### DINNING TABLE AND CHAIR

## Temporary item

90 Days Loaner



CHEST OF 6 DRAWERS AND DRESSER

Temporary item 90 Days Loaner



#### COFFEE TABLE AND END TABLE

## Temporary item

90 Days Loaner



#### CABINET KITCHEN ONE DOOR

Centimeters:

W63 - Dx57 - Hx190

Inches:

W25 - Dx22 - Hx75

#### Temporary item

90 Days Loaner



#### WARDROBE

Centimeters: W100 - Dx56 - Hx190 Inches: W40 - Dx22 - Hx75

## Temporary item 90 Days Loaner

## UPH

#### TABLE

Centimeters: W63 - Dx57 - Hx190 Inches:

W25 - Dx22 - Hx75

#### Temporary item 90 Days Loaner





## UPH CHEST THREE DRAWERS AND TV STAND

Temporary item 90 Days Loaner



#### UPH

#### BOOKSHELF -DESK - LAMP

Bookshelf

Centimeters:

W81 - Dx31 - Hx93

Inches:

W32 - Dx12 - Hx37

## Temporary item

#### 90 Days Loaner