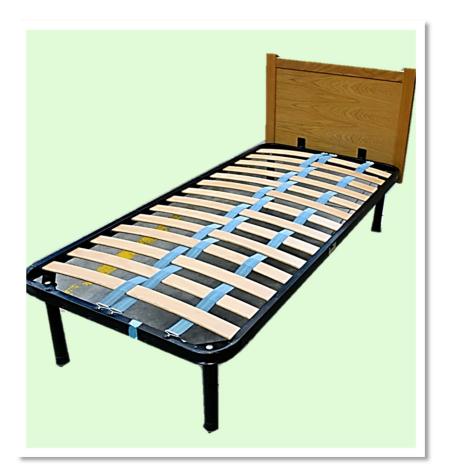

imeters: W69 - Dx70 - Hx110 Inches: W27 - Dx28 - Hx43

#### Permanent item



#### **EU DRYER**

Centimeters:

W60 - Dx60 - Hx85

Inches:

W24 - Dx24 - Hx33



#### **US DRYER**

Centimeters: W74 - Dx70 - Hx110 Inches:

W29 - Dx28 - Hx43

#### Permanent item



#### **EU WASHER**

Centimeters:

W60 - Dx60 - Hx85

Inches:

W24 - Dx24 - Hx33



#### REFRIGERATOR

9.5 CF.

Centimeters: W60 - Dx60 - Hx155 Inches:

W24 - Dx24 - Hx61

#### Permanent item



16.5 CF.

Centimeters:

W71 - Dx75 - Hx160/163

Inches:

W28 - Dx29 - Hx63/64





#### **DISHWASHER**

Centimeters: W60 - Dx60 - Hx85 Inches: W24 - Dx24 - Hx33

#### Permanent item



#### RANGE EU 30"

Centimeters:

W80 - Dx60 - Hx85

Inches:

W32 - Dx24 - Hx33



#### RANGE EU 24"

Centimeters: W60 - Dx60 - Hx85 Inches: W24 - Dx24 - Hx33



#### **SINGLE BED**

#### Temporary item 90 Days Loaner









#### DINNING TABLE AND CHAIR

## Temporary item

90 Days Loaner



CHEST OF 6 DRAWERS AND DRESSER

Temporary item 90 Days Loaner



#### COFFEE TABLE AND END TABLE

## Temporary item

90 Days Loaner



#### CABINET KITCHEN ONE DOOR

Centimeters:

W63 - Dx57 - Hx190

Inches:

W25 - Dx22 - Hx75

#### Temporary item

90 Days Loaner



#### WARDROBE

Centimeters: W100 - Dx56 - Hx190 Inches: W40 - Dx22 - Hx75

## Temporary item 90 Days Loaner

## UPH

#### TABLE

Centimeters: W63 - Dx57 - Hx190 Inches:

W25 - Dx22 - Hx75

#### Temporary item 90 Days Loaner





## UPH CHEST THREE DRAWERS AND TV STAND

Temporary item 90 Days Loaner



#### UPH

#### BOOKSHELF -DESK - LAMP

Bookshelf

Centimeters:

W81 - Dx31 - Hx93

Inches:

W32