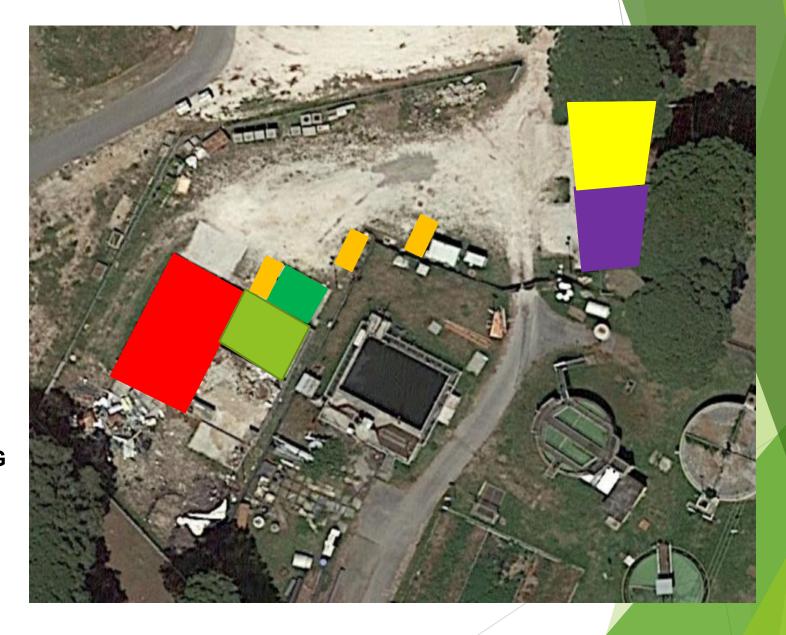

## **DISPOSAL AREAS:**

- WOOD
- CARDBOARD
- SCRAP METAL
- UNSORTED WASTE
- BULKY WASTE
- LANDSCAPE TRIMMING

## PLEASE RESPECT THE AREAS DEDICATED TO SOLID WASTE ACCUMULATION

- WOOD
- CARDBOARD
- BULKY WASTE
- LANDSCAPE TRIMMING

SCRAP METAL

 UNSORTED WASTE (NON RECYCLABLE ITEMS, CELLOPHANE)

- ► The SWAP is available only to Units assigned to DMC
- Available for disposal of solid non-hazardous waste on post
- Not available to receive debris from on/off base Housing residents