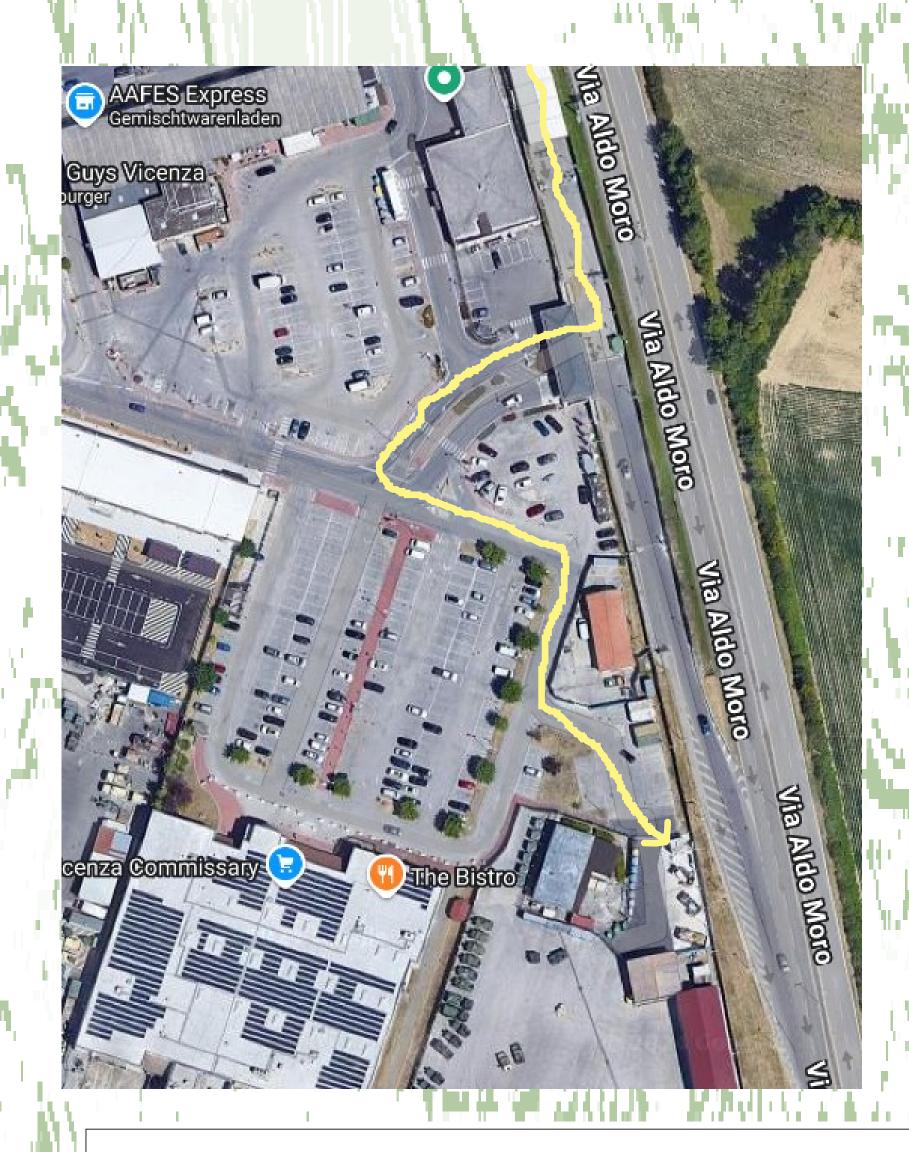

# Camp Ederle - Eco Center

# Accept all non hazardous waste

Please sort your items prior to arriving at the EcoCenter



MON - SAT from 6 am to 6 pm



### **PLASTIC AND CANS**

### YES

- -aluminum cans
- -plastic packaging
- -blister packs
- -plastic and metal food cans
- -plastic bottles
- -polystyrene food trays
- -plastic bags
- -plastic plates/glassware

# NO

- -toys of any kind
- -small appliances (electric irons, hair dryer, razors, blenders, etc.)
- -cases for audio and video cassettes
- -plastic cutlery
- -plastic hangers

### PAPER AND CARDBOARD

### YES

- -newspapers and magazines
- -various notebooks (removing adhesive and plastic or metal parts)
- -folder cartons
- -clean food cartons
- -tetra pack (without plastic or metal parts)

### NO

- -waxed paper
- -containers with food
- -paper cups and plates (food)
- -laminated paper (example window envelopes)
- -paper with adhesive (remove packing tape)
- -chemical/carbon pap