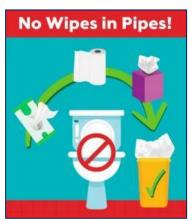

#### TRASH:

- Recycling is <u>MANDATORY;</u>
- Follow the policies of your area;
- Improper disposal of trash is punishable by law.

DO NOT FLUSH:

- Paper towels, facial tissues and so-called flushable wipes
- Condoms
- Feminine Hygiene products