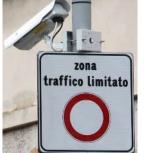

#### **DOWNTOWN – PARKING and DRIVING**

ZTL permits expire yearly on 31 May regardless of when the initial permit was submitted

#### **ZTL Area (Limited Traffic Zone)**

- It's located in the <u>historical city</u> <u>center</u>. Residents with official permits and pedestrian traffic only are authorized.
- Cameras are located at access and exit points. Fines are issued if vehicles are not in compliance.
- Housing Office will assist with your ZTL permit application to the Local Police, if you meet the requirements.
- ZTL Area can be found in other cities (Rome, Milan, etc.)
- **Blue Lines Permits**