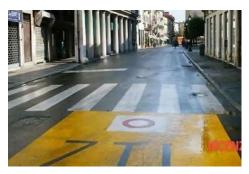

#### **DOWNTOWN – PARKING and DRIVING**

ZTL permits expire yearly on 31 May regardless of when the initial permit was submitted

#### **ZTL Area (Limited Traffic Zone)**

- It's located in the <u>historical city</u> <u>center</u>. Residents with official permits and pedestrian traffic only are authorized.
- Cameras are located at access and exit points. Fines are issued if vehicles are not in compliance.
- Housing Office will assist with your ZTL permit application to the Local Police, if you meet the requirements.
- ZTL Area can be found in other cities (Rome, Milan, etc.)
- **Blue Lines Permits**