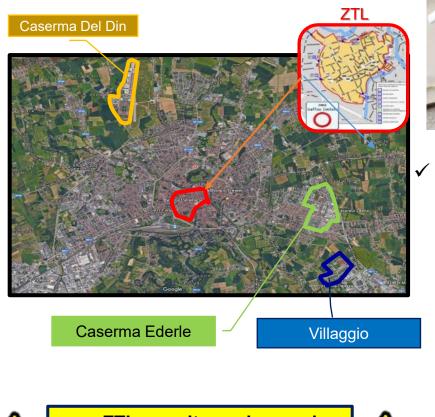

#### **DOWNTOWN – PARKING and DRIVING**

ZTL permits expire yearly on 31 May regardless of when the initial permit was submitted

#### **ZTL Area (Limited Traffic Zone)**

- It's located in the <u>historical city</u> <u>center</u>. Residents with official permits and pedestrian traffic only are authorized.
- Cameras are located at access and exit points. Fines are issued if vehicles are not in compliance.
- Housing Office will assist with your ZTL permit application to the Local Police, if you meet the requirements.
- ZTL Area can be found in other cities (Rome, Milan, etc.)
- **Blue Lines Permits**