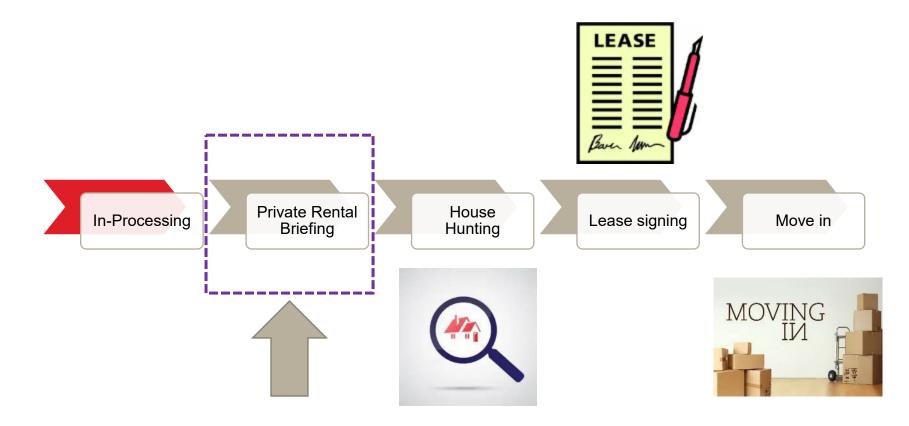

## Private Rental Briefing for Active-Duty Personnel



Viale Verona (Strada Regionale 11)



Viale Verona (Strada Regionale 11)



Corso SS. Felice e Fortunato



Porta Santa Maria Pisa

#### WE ARE THE ARMY'S HOME



27 August 2024 Private Rental Briefing for Active Duty Personnel\_1

Directorate of Public Works, Housing Division U.S. Army Garrison Italy U.S. Army Installation Management Command



## Agenda

#### ✓ Private Rental process – Timeline

- ✓Allowances
- ✓ Private rental hunting
- ✓ Lease signing "need to know"
- ✓Contacts





#### **Process Timeline**





WE ARE THE ARMY'S HOME



#### **Temporary Lodging Allowance (TLA)**

- ✓ The Housing Office authorizes **TLA IAW AE Regulation 37-4**
- ✓ TLA authorized **UP TO** 60-days
  - **TLA will stop:** once quarters are deemed adequate and habitable
  - Reimbursement is only authorized for command sponsored dependents. Pet fees will not be reimbursed.
- ✓ First TLA memo to be requested to the Housing Office within two working days from report date.
- ✓ You must be <u>actively</u> and <u>aggressively</u> searching for permanent quarters to be eligible to receive TLA (meeting w/HSG Manager at day 30).
- ✓ TLA & OHA shall not overlap.

| TLA - Private Rental Viewings |              |                               |                |                                      |              |
|---------