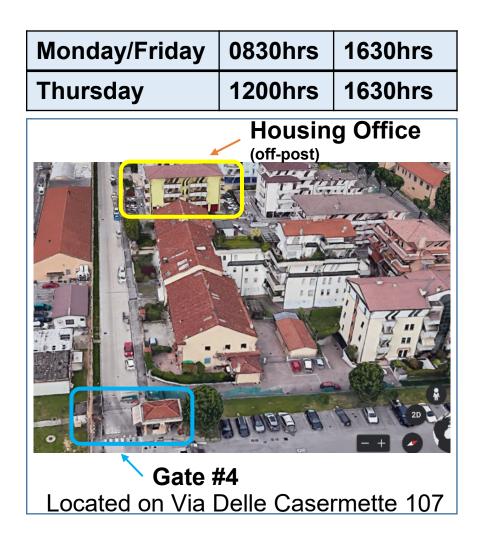

#### **HOUSING OFFICE – HOURS of OPERATION**

<u>CPF SATELLITE OFFICE:</u> 0444 71 2724/53

FRONT DESK: 0444 71 2725/26/30

<u>HELP DESK:</u> 0444 71 2720/21/43

<u>CFMO</u>: 0444 71 2560/61/62/63

EMAIL: usarmy.usag-italy.id-europe.mbx.housing-division@army.mil