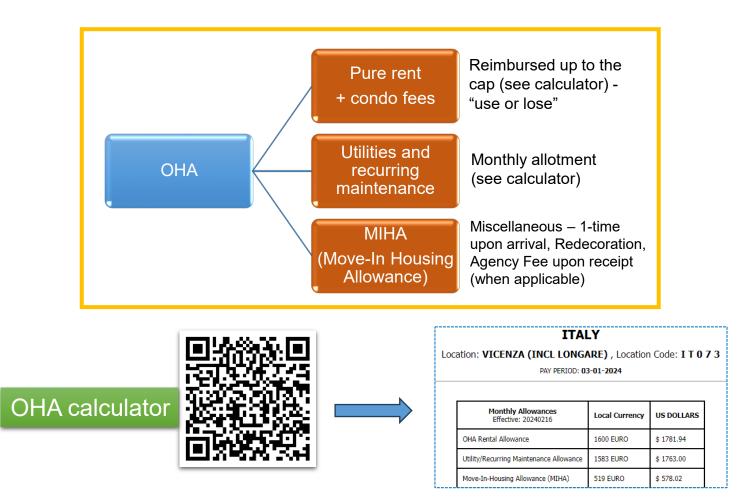

#### **Overseas Housing Allowance (OHA)**

OHA compensates Servicemembers for the majority of housing expenses.

#### \*\*OHA and Cost of Living Allowance (COLA) are separate allowances.

WE ARE THE ARMY'S HOME

 $\checkmark$  **OHA** cap is the sum of each sharer's ceiling.

- ✓ <u>Utility and Recurring Maintenance Allowance</u>: at the full rate, divided among the sharers.
- ✓<u>MIHA Miscellaneous</u>: Each sharer receives it, once.
- ✓ <u>MIHA Rent</u>: Only one of the sharers receives it, if applicable.