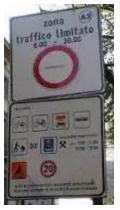

#### **DOWNTOWN – PARKING and DRIVING**

ZTL permits expire yearly on 31 May regardless of when the initial permit was submitted

#### **ZTL Area (Limited Traffic Zone)**

- It's located in the <u>historical city</u> <u>center</u>. Residents with official permits and pedestrian traffic only are authorized.
- Cameras are located at access and exit points. Fines are issued if vehicles are not in compliance.
- Housing Office will assist with your ZTL permit application to the Local Police, if you meet the requirements.
- ZTL Area can be found in other cities (Rome, Milan, etc.)
- **Blue Lines Permits**