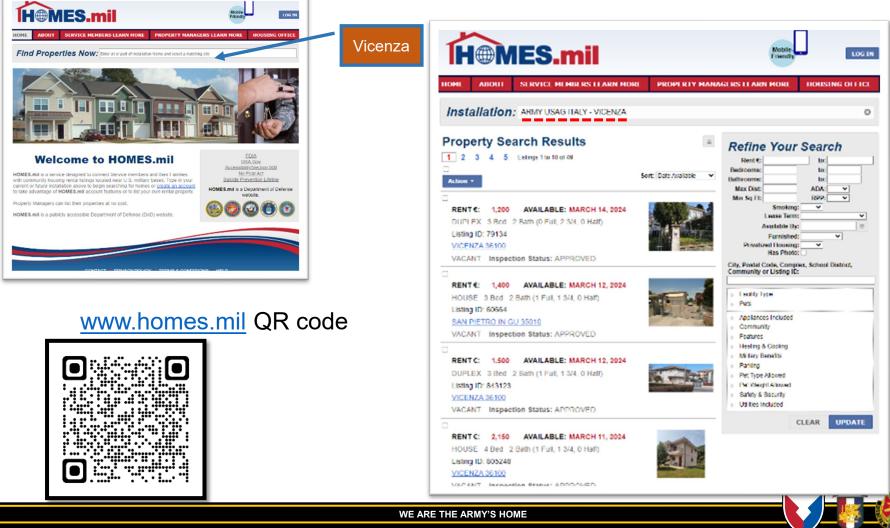

#### House hunting:

✓Through our website <u>www.homes.mil</u>

✓ Real Estate Agencies

✓ Self-found property

#### www.homes.mil:

No Agency fee. House adequacy already checked by Housing Office