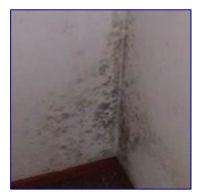

#### MOLD:

- Only dangerous when at high levels;
- VENTILATE YOUR HOUSE FOR AT LEAST 10 MIN A DAY, especially kitchen, bathrooms and laundry rooms;
- TREATMENT: solution of 1-cup chlorine bleach & 1-gallon of warm water, soak, scrub, rinse and wipe dry.