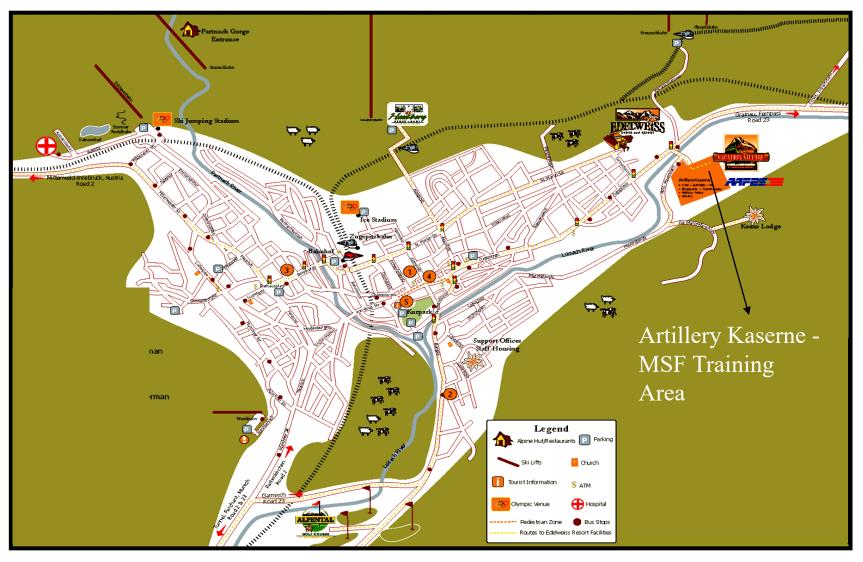

## USAG GARMISCH – Location of MSF Training Area

## Driving Directions to the Artillery Kaserne

You enter Garmisch via Burgstrasse. At the traffic lights drive straight ahead over the Loisach bridge and follow the road around. At the next traffic lights (Clausings Post Hotel should be on your right and McDonald's on your left) drive straight on, you are now in Zugspitzstrasse. At the next traffic lights (the George C Marshall Center will be on your left side) drive straight. At the next traffic lights, turn right over the bridge. Once over the bridge indicate left and the entrance to the Artillery Kaserne is right there. The HQ building (Bldg 203) stands directly in front of you as you drive in. A large parking area is available behind this building. Everyone meets in Bldg 203, Room 114 Drivers Testing Classroom where the instructor will be introduced to the participants by Mr Andreas Tuerk, Safety Officer, Garmisch.