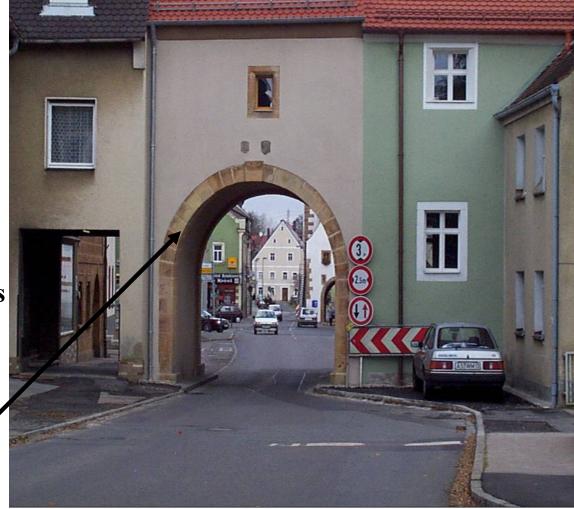

### Vilseck "HafnerGate" (former city gate)

Off limits for all tactical vehicles Middle ages City narrow roads Small and low gates

> Height 3m Width 2,5m

Vilseck City must be bypassed by all tactical vehicles !