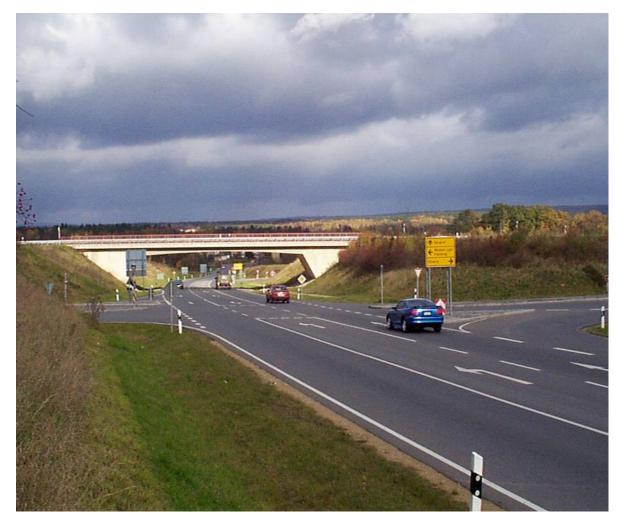

pots Steep hill Sliding accidents** Keep your distance Go Slow !!







-Many curves thru forest area -Driving too fast for road conditions -Black-ice and wildlife accidents -Steep hills with curves

Speed Kills!!

#### Hwy 2166 Freihung - Weiden





Many narrow curves Black ice Wildlife crossing Slow Farming traffic

# Expect the unexpected !!





-Small road with many curves -High wildlife population -Black - ice danger



### Vilseck "HafnerGate" (former city gate)



Off limits for all tactical vehicles Middle ages City narrow roads Small and low gates

> Height 3m Width 2,5m



Vilseck City must be bypassed by all tactical vehicles !

#### HWY2166 Vilseck Post Exit Main crossing



-Black ice

- -Ignoring right of way
- -Misjudge speed
- -Rear end collisions
- -Improper attention



#### Watch road signs for military traffic !!

#### HWY 470 Weiden- Eschenbach- Autobahn A9



# Motorcycle Safety Dangerous local roads for cyclists



Vilseck - Kuermreuth

Many Curves through Forest Areas

Dirty Roads from Farming Traffic !!

Hwy 2123 Vilseck - Hirschau Many long stretched Curves

Slow Farming Traffic !!