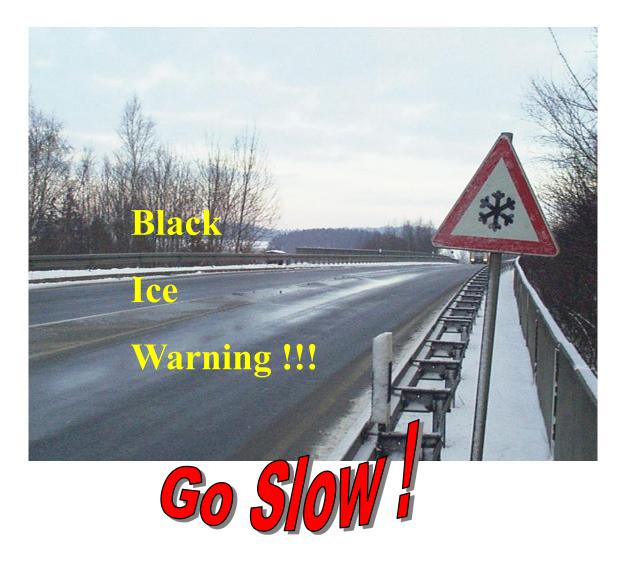

# **Black Ice Danger !!**

Heavy snow falls !!

Low snow removal priority road !!!

#### **Railroad Bridge Freihung** (Hwy 299)

-Driving to fast -Following to close -Improper Attention Most Black Ice Accidents Occur on this Bridge

### **Railroad Bridge Freihung**

#### Winter