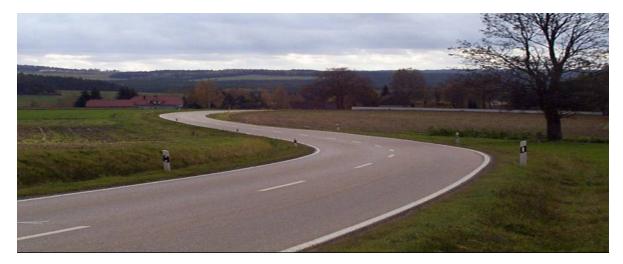

#### Hwy 2166 Freihung - Weiden

Many narrow curves Black ice Wildlife crossing Slow Farming traffic

# Expect the unexpected !!

-Small road with many curves -High wildlife population -Black - ice danger