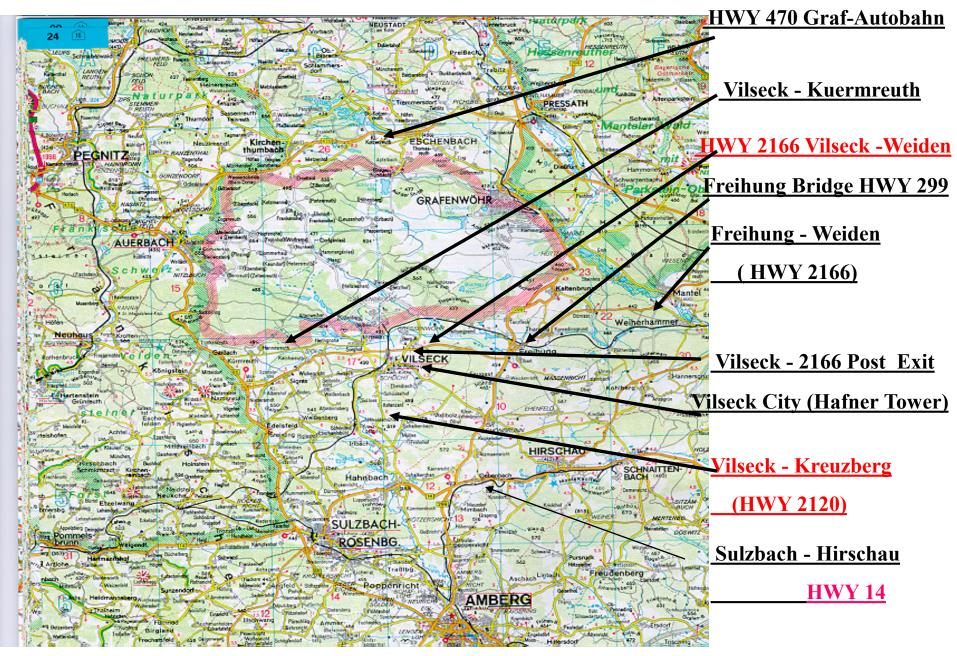

#### **Hazardous Roads around GTA**

#### HWY #2166 !! (Vilseck - Freihung)

#### High Accident Road !!

**Expect the unexpected !!!** 

- -Narrow shoulder -Heavy traffic -Long stretched curves -Black ice /snow Accident causes ! - Excess speed - Reckless passing
- -Hydroplaning
- Black ice Accidents
- Wildlife crossing

Vilseck Freihung

# **Black Ice Danger !!**

Heavy snow falls !!

Low snow removal priority road !!!

#### **Railroad Bridge Freihung** (Hwy 299)

-Driving to fast -Following to close -Improper Attention Most Black Ice Accidents Occur on this Bridge

### **Railroad Bridge Freihung**

## Kreuzberg (HWY2120)

To Hahnbach Amberg

- -Dangerous S-curve
- -Snow and Ice (530m above sea level)
- -Steep hill with curves
- -Sliding accidents

#### Kreuzberg Hwy 2120

530 m above sea level

**Dangerous S-curve Black ice spots Steep hill Sliding accidents** Keep your distance Go Slow !!

-Many curves thru forest area -Driving too fast for road conditions -Black-ice and wildlife accidents -Steep hills with curves

#### Hwy 2166 Freihung - Weiden

Many narrow curves Black ice Wildlife crossing Slow Farming traffic

### Vilseck "HafnerGate" (former city gate)

Off limits for all tactical vehicles Middle ages City narrow roads Small and low gates

> Height 3m Width 2,5m

Vilseck City must be bypassed by all tactical vehicles !

#### HWY2166 Vilseck Post Exit Main crossing

-Black ice

- -Ignoring right of way
- -Misjudge speed
- -Rear end collisions
- -Improper attention

#### HWY 470 Weiden- Eschenbach- Autobahn A9

# Motorcycle Safety Dangerous local roads for cyclists

Vilseck - Kuermreuth

Many Curves through Forest Areas

Dirty Roads from Farming Traffic !!

Hwy 2123 Vilseck - Hirschau Many long stretched Curves

Slow Farming Traffic !!