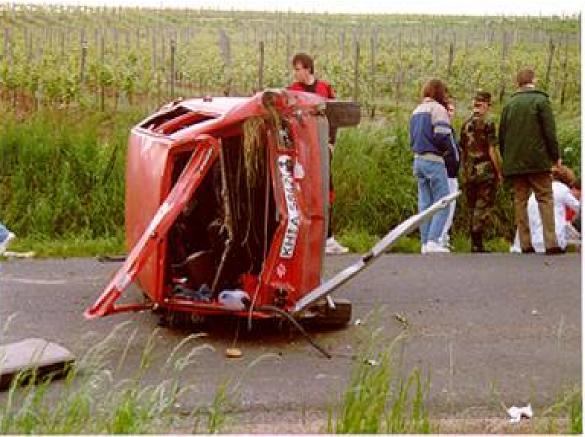

#### High Accident Road !!

**Expect the unexpected !!!** 

- -Narrow shoulder -Heavy traffic -Long stretched curves -Black ice /snow Accident causes ! - Excess speed - Reckless passing
- -Hydroplaning
- Black ice Accidents
- Wildlife crossing

Vilseck Freihung