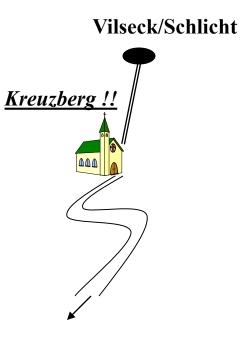

## Kreuzberg (HWY2120)

To Hahnbach Amberg

- -Dangerous S-curve
- -Snow and Ice (530m above sea level)
- -Steep hill with curves
- -Sliding accidents

#### Kreuzberg Hwy 2120

530 m above sea level

**Dangerous S-curve Black ice spots Steep hill Sliding accidents** Keep your distance Go Slow !!

-Many curves thru forest area -Driving too fast for road conditions -Black-ice and wildlife accidents -Steep hills with curves