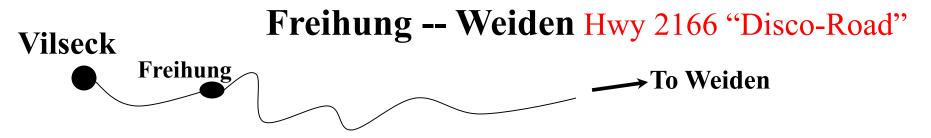

#### HWY #2166 !! (Vilseck - Freihung)

#### High Accident Road !!

**Expect the unexpected !!!** 

- -Narrow shoulder -Heavy traffic -Long stretched curves -Black ice /snow Accident causes ! - Excess speed - Reckless passing
- -Hydroplaning
- Black ice Accidents
- Wildlife crossing

Vilseck Freihung

#### Hwy 2166 Freihung - Weiden

Many narrow curves Black ice Wildlife crossing Slow Farming traffic

# Expect the unexpected !!

-Small road with many curves -High wildlife population -Black - ice danger