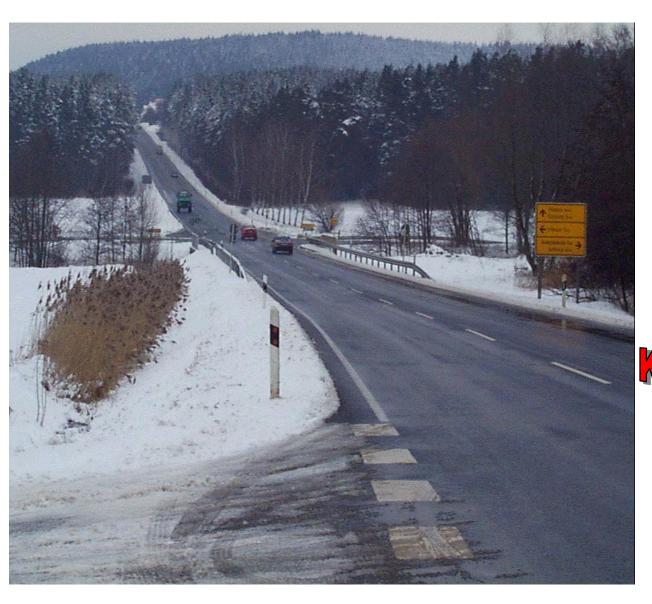

## Kreuzberg (HWY2120)

To Hahnbach Amberg

- -Dangerous S-curve
- -Snow and Ice (530m above sea level)
- -Steep hill with curves
- -Sliding accidents

#### Kreuzberg Hwy 2120

530 m above sea level

**Dangerous S-curve Black ice spots Steep hill Sliding accidents** Keep your distance Go Slow !!

-Many curves thru forest area -Driving too fast for road conditions -Black-ice and wildlife accidents -Steep hills with curves