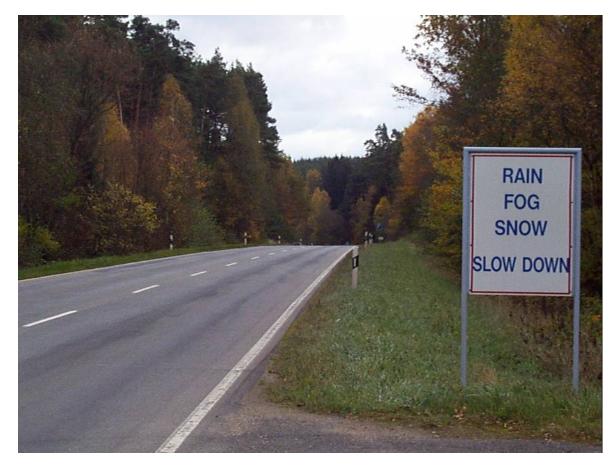

# **Black Ice Danger !!**

Heavy snow falls !!

Low snow removal priority road !!!

#### **Railroad Bridge Freihung** (Hwy 299)

-Driving to fast -Following to close -Improper Attention Most Black Ice Accidents Occur on this Bridge

### **Railroad Bridge Freihung**