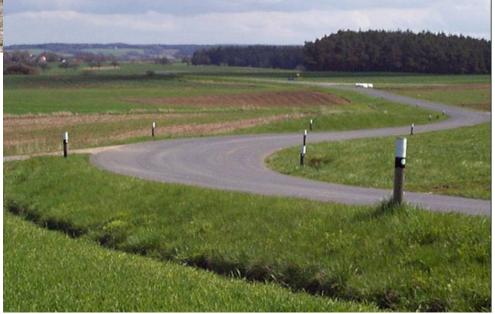

## Kreuzberg (HWY2120)

To Hahnbach Amberg

- -Dangerous S-curve
- -Snow and Ice (530m above sea level)
- -Steep hill with curves
- -Sliding accidents

#### Kreuzberg Hwy 2120

530 m above sea level

**Dangerous S-curve Black ice spots Steep hill Sliding accidents** Keep your distance Go Slow !!

-Many curves thru forest area -Driving too fast for road conditions -Black-ice and wildlife accidents -Steep hills with curves