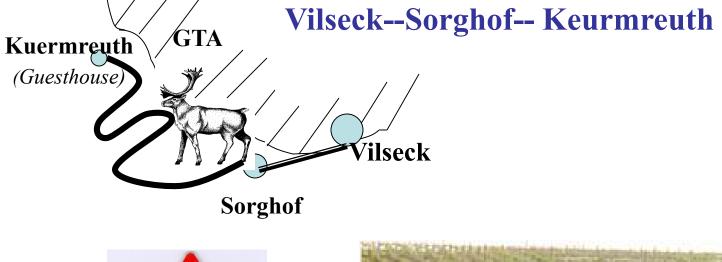

# Motorcycle Safety Dangerous local roads for cyclists

Vilseck - Kuermreuth

Many Curves through Forest Areas

Dirty Roads from Farming Traffic !!

Hwy 2123 Vilseck - Hirschau Many long stretched Curves

Slow Farming Traffic !!