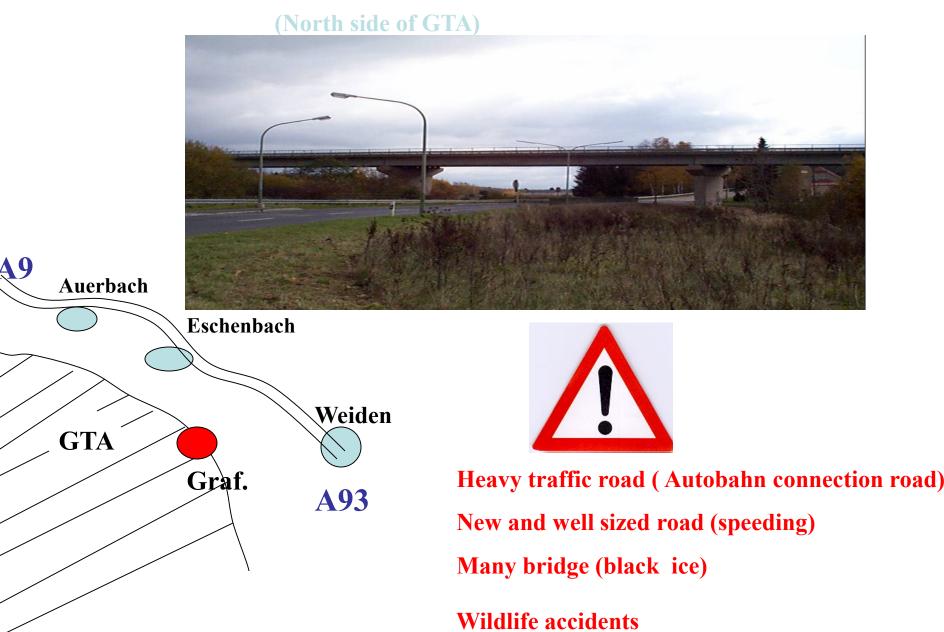

st area -Driving too fast for road conditions -Black-ice and wildlife accidents -Steep hills with curves

Speed Kills!!

#### Hwy 2166 Freihung - Weiden





Many narrow curves Black ice Wildlife crossing Slow Farming traffic

# Expect the unexpected !!





-Small road with many curves -High wildlife population -Black - ice danger



### Vilseck "HafnerGate" (former city gate)



Off limits for all tactical vehicles Middle ages City narrow roads Small and low gates

> Height 3m Width 2,5m



Vilseck City must be bypassed by all tactical vehicles !

#### HWY2166 Vilseck Post Exit Main crossing



-Black ice

- -Ignoring right of way
- -Misjudge speed
- -Rear end collisions
- -Improper attention



#### Watch road signs for military traffic !!

#### HWY 470 Weiden- Eschenbach- Autobahn A9



# Motorcycle Safety Dangerous local roads for cyclists



Vilseck - Kuermreuth

Many Curves through Forest Areas

Dirty Roads from Farming Traffic !!

Hwy 2123 Vilseck - Hirschau Many long stretched Curves

Slow Farming Traffic !!