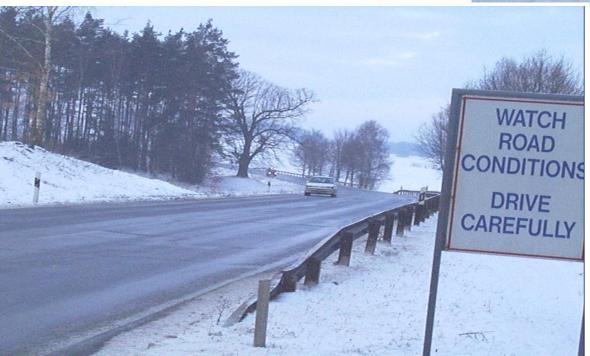

# **Black Ice Danger !!**

Heavy snow falls !!

Low snow removal priority road !!!

#### Winter