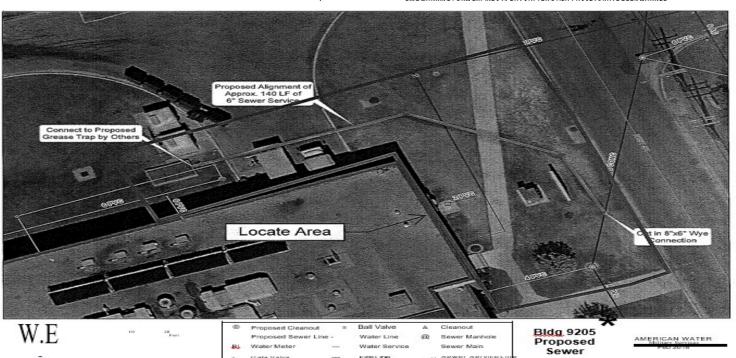

#### 7. LINE MARKING REQUEST AND FORM PROCEDURES.

- a. Line Marking Form shall be completed as follows:
  - 1) Name, Rank, Title, and Organization of Requestor (Telephone, Projected dates of Excavation) or include business or company name and Point of Contact (POC) information.
  - 2) Phone number.
  - 3) Projected dates of excavation.
  - 4) Location, Purpose, and Description of Excavation (i.e., project number, contract title, type of work or utility type, military mission, etc.)
    - a. Map: Provide detailed maps and descriptions of the proposed excavation work and include building numbers, street names, and planned excavation locations. Map(s) must be attached to the Line Marking Form.
  - 5) Site POC (i.e., Program Manager, Contracting Officer Representative (COR), NCOIC, etc.).
  - 6) Site POC phone number.
  - 7) Read Line Marking SOP and reference Line Marking Form, Section II Requestor Responsibilities.
  - 8) Signature of Requester.
  - 9) Date of form submittal.
  - 10)Line Marking Forms will require signature and confirmation that each utility owner has identified and marked their assets:
    - a. Network Enterprise Communication (NEC)
    - b. Dominion Energy (DE)
    - c. American Water (AW)
    - d. (DPW-OMD)
  - 11)Line Marking becomes invalid 14-days after all utility assets have been marked.
- b. Email <u>usarmy.hood.id-readiness.list.dpw-omd-line-locates@army.mil</u> or hand deliver a completed Line Marking Form to 40001, DPW-OMD Line Locating Department.