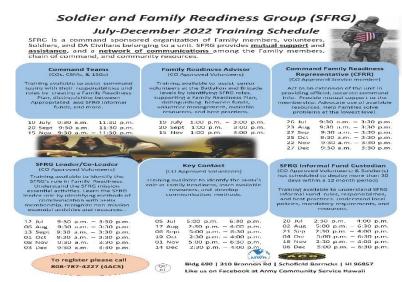

#### COMMUNITY INFORMATION EXCHANGE

The Community Information Exchange, or CIE, is held every month, and is open to anyone who wishes to attend, including all U.S. Army Hawaii Soldiers and family members. The meetings are from 9-10 a.m., the fourth Thursday of each month, at the Sgt. Smith Theater on Schofield Barracks. Check the COMMUNITY CALENDAR for any changes to the schedule. Meetings are not held in December. They are also streamed live on the garrison's Facesook & page.

Community Information Exchange meetings inform Soldiers and families on installation and community matters. The primary responsibility for conducting Community Information Exchange meetings rests with the garrison commander and staff to develop the agenda of installation-wide and community-wide topics of interest and concern.

The garrison commander and/or the U.S. Army Hawaii senior commander attends and supports the meetings, along with garrison subject-matter experts and directors.

Slides from the meetings are available to download below. Past meetings can be viewed on Facebook ...