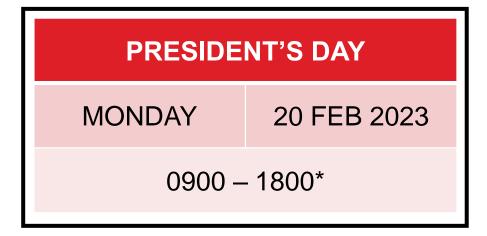

#### Special Hours of Operation

\* Main Store, Furniture Store, and Class Six are expected to be open from 0900-1800, but may be subject to change. All other facility hours will be posted via social media.