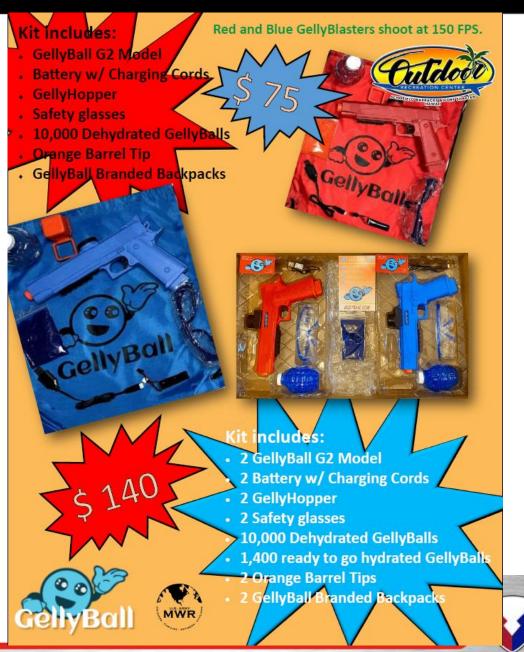

Physical Fitness Centers
- Pools
- Leisure Travel Services
- Tropics Recreation Center
- Outdoor Recreation
- Library











**Community Recreation Division – Tropics Warrior Zone** 

# ANIME NIGHT

1ST AND 3RD THURSDAYS OF THE MONTH 6-8:30 P.M.

# FOOD GND DRINKS ARE AVAILABLE FOR PURCHASE AT THE KOA CAFE & BAR

# **Hours of Operation**

### **Facility Hours**

Thu 2-9 p.m. Fri & Sat 2-10 p.m. Sun 7 a.m. – 6 p.m.

### **Snack Bar**

Thu 5-8 p.m. Fri & Sat 5-9 p.m. Sun 7 a.m. – 4 p.m.







For more information, please call (808) 655-8002 or (808) 655-0968.

# U.S. ARMY

# Directorate of Family and Morale, Welfare and Recreation



# Schofield Barracks Outdoor Recreation Center

**Hours of Operation** 

Tue - Sat: 8:30 a.m. - 5 p.m.

For more information, please call (808) 655-0143.





### **Community Recreation Division**





# Schofield Barracks

# Outdoor Recreation Center

- Reball (Paintball)
- Hiking
- Biking
- Blitz Ball
- Mountain Biking

- Kayaking
- Surf Kayaking
- Stand-up Paddle Boarding
- Surfing
- S.A.F.E. Archery & Trap

# Adventure Programs

### **Adventure or Organizational Day Activity:**

PT Programs (10 or more Active Duty Soldiers)

2-hour sessions available: Tues – Fri, by appointment only during PT hours

### **Custom Group Instruction:**

4-hour sessions 5 days a week. Minimum of 6 participants required. Family groups are welcome.

For more information, please call (808) 655-9045, (808) 655-9046 or (808) 655-9047.

# U.S. ARMY

# Directorate of Family and Morale, Welfare and Recreation







435 Ulrich Way, Bldg. 2110, Schofield Barracks | 8