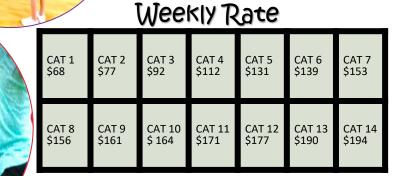

ome categories.
- 13 engaging activity areas for all developmental stages.
- Enrollment begins at militarychildcare.com

For more information call (808) 655-8380











## YOUTH SOCCER





- Registration: April 1-30<sup>th</sup>
- Season: June July



- **Ages:** 5 -15 yrs.
- Available: Schofield Barracks & Aliamanu Military Reservation (AMR)





For more information call 808-655-8380

# U.S. ARMY

### Directorate of Family and Morale, Welfare and Recreation

# SUMMER

HOURS OF OPERATION

Monday - Friday 0530 – 1800

School Age Centers AMR, HMR,SB & FS

#### Camp Information

- May 30<sup>th</sup> Aug 4<sup>th</sup>
- o Grades K-5<sup>th</sup>
- Register at militarychildcare.com
- Pick and choose your weeks

#### Activities

- Field Trips
- Arts & Crafts
- Sports
- o STEM
- Cooking









For more information call Parent Central Services: 808-655-8380









#### LITTLE NINJAS

Ages 5-6 yr. old

- Schofield Barracks SKIES Studio THURSDAYS, 1530-1615
- Aliamanu (AMR) SKIES Studio WEDNESDAYS, 1530-1615

#### **TAEKWONDO**

Ages 7-18 yr. old

- Schofield Barracks SKIES Studio TUE & THUR
- Aliamanu (AMR) SKIES Studio MON & WEDS

Beginners at 1700 Intermediate at 1745 Advanced at 1830

#### **TUMBLING**

Ages 4-17 yr. old

 Schofield Barracks SKIES Studio SATURDAYS

> Ages 4 to 7 1600-1645 Ages 7 to 17 1500-1545











Must be registered with Parent Central Services, Call: 808-655-8380





## Child and Youth Services Babysitting & CPR/First Aid Course



Our instructors will teach participants the important skills necessary to provide excellent babysitting service