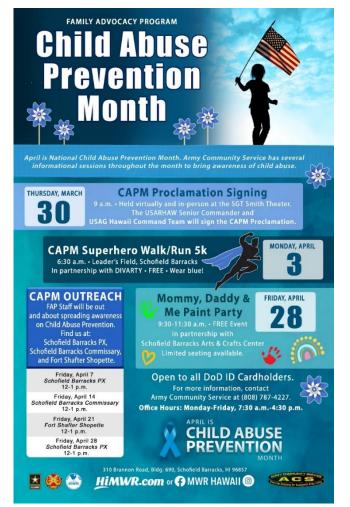

## APRIL IS CHILD ABUSE PREVENTION MONTH

## PROTECT OUR KEIKI

IF YOU SUSPECT A CHILD IS BEING ABUSED CONTACT THE MILITARY POLICE:

Schofield Barracks: 808-655-5555 Fort Shafter: 808-438-7114

Child Welfare Service: 808-832-5300 USAG Hawaii Family Advocacy Program 808-787-4ACS

APRILIS
CHILD ABUSE PREVENTION MONTH

#### Child Abuse Prevention Month (CAPM) April 1-30, 2023

March 23, 2023

For More Info: Visit the Army Community Service Hawaii Facebook Page or call: (808) 787-4227