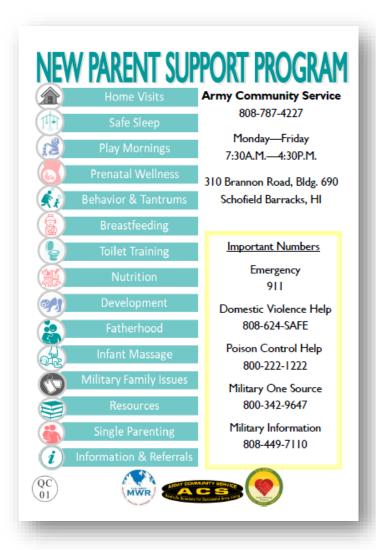

## **Financial Readiness Program (FRP)**

MilKids - Tips & Tools to Raise Financially Fit Kids

https://www.milspousemoneymission.org/military-spouse-raising-financial-fit-kids/OR

CALL Army Community Service - (808) 787-4227 (4ACS)

for more information and to schedule a Financial appointment

#### Youth Programs for Exceptional Family Members

For detailed information on events and activities, contact ACS EFMP Family Support at (808) 787-4227

**Community Recreation – Arts & Crafts** 

MARCH: Watercolors (Pallet & Pencils) APRIL: Mosaic Tile (4-Class Session Only) MAY: Fabric Art JUNE: Watercolors (Soft Pastel, Markers & More) JULY: Acrylic Paint with Texture **AUGUST:** Basic Drawing Techniques **SEPTEMBER:** Journal Collage OCTOBER: Crayon Art **NOVEMBER:** Recycled Material Art DECEMBER: Mixed Media \*Classes are subject to change with notification

## Wed/Thurs: 10 a.m.-3:30 p.m. Fri/Sat: 9 a.m.-3:30 p.m.

For more information and to register, call (808) 655-4202

Purple Up Day 2023

Pacific: April 19th

April is designated as the Month of the Military Child, underscoring the important role military children play in the armed forces community. Sponsored by the Department of Defense Military Community and Family Policy, the Month of the Military Child is a time to applaud military families and their children for the daily sacrifices and the challenges they overcome.