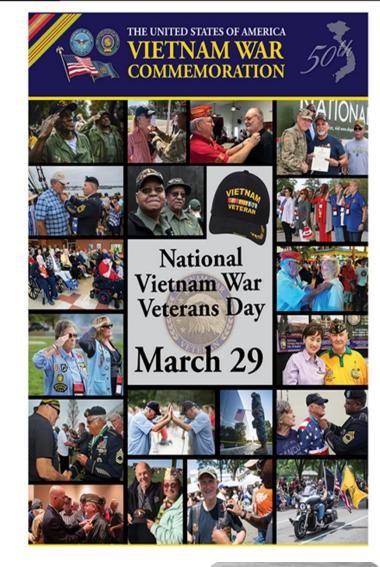

#### Vietnam War 50th Anniversary Commemoration

- ✓ Wed, 29 March; 0800-0900
- ✓ Schofield Barracks Commissary
- ✓ Seating and refreshments provided
- ✓ Commemorative Lapel pins (all serving from November 1955 – May 1975)
- √ Bumper Magnets (all attending)
- ✓ Vietnam Veteran Family Member Tins Pins
- ✓ Eagle Tin Pin (all attending)