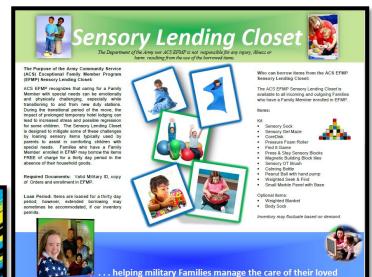

#### Youth Programs for Exceptional Family Members

For detailed information on events and activities, contact ACS EFMP Family Support at (808) 787-4227

**Community Recreation – Arts & Crafts** 

MARCH: Watercolors (Pallet & Pencils) APRIL: Mosaic Tile (4-Class Session Only) MAY: Fabric Art JUNE: Watercolors (Soft Pastel, Markers & More) JULY: Acrylic Paint with Texture **AUGUST:** Basic Drawing Techniques **SEPTEMBER:** Journal Collage OCTOBER: Crayon Art **NOVEMBER:** Recycled Material Art DECEMBER: Mixed Media \*Classes are subject to change with notification