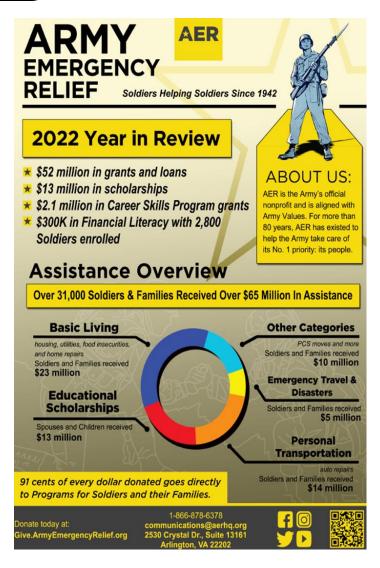

#### Army Emergency Relief

# Army Emergency Relief (AER) FUNDRAISING CAMPAIGN 1 MARCH – 15 MAY

#### **SCHOFIELD BARRACKS – 2022**

\$1,808,425.82 Loans to 862 Families \$103,380.00 Grants to 80 Families \$133,184.32 Groans to 44 Families

Total - \$2,044,990.14 Assistance

2023 GOAL - \$100,000.00