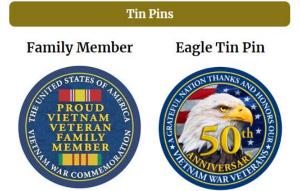

#### Vietnam War 50th Anniversary Commemoration

- ✓ Wed, 29 March; 0800-0900
- ✓ Schofield Barracks Commissary
- ✓ Seating and refreshments provided
- ✓ Commemorative Lapel pins (all serving from November 1955 – May 1975)
- √ Bumper Magnets (all attending)
- ✓ Vietnam Veteran Family Member Tins Pins
- ✓ Eagle Tin Pin (all attending)