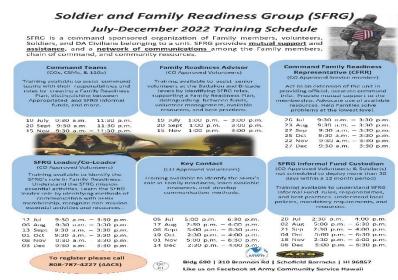

#### COMMUNITY INFORMATION EXCHANGE

The Community Information Exchange, or CIE, is held every month, and is open to anyone who wishes to attend, including all U.S. Army Hawaii Soldiers and family members. The meetings are from 9-10 a.m., the fourth Thursday of each month, at the Sgt. Smith Theater on Schofield Barracks. Check the COMMUNITY CALENDAR for any changes to the schedule. Meetings are not held in December. They are also streamed live on the garrison's Facesook & page.

Community Information Exchange meetings inform Soldiers and families on installation and community matters. The primary responsibility for conducting Community Information Exchange meetings rests with the garrison commander and staff to develop the agenda of installation-wide and community-wide topics of interest and concern.

The garrison commander and/or the U.S. Army Hawaii senior commander attends and supports the meetings, along with garrison subject-matter experts and directors.

Slides from the meetings are available to download below. Past meetings can be viewed on Facebook ...

**2022** 2021 2020 2019 2018

The garrison is headquartered at Wheeler Army Airfield, just 20 miles from the state capital of Honolulu.

Hawaii's mild climate allows for year-round training and deployment operations, while its

- Slides are available at <a href="https://home.army.mil/hawaii">https://home.army.mil/hawaii</a>
- > Scroll to current month

## Agenda

- Child Abuse Prevention Proclamation
- Opening Remarks
- Directorate of Family, Morale,Welfare and Recreation
- Better Opportunities for Single Soldiers
- School Support Services
- Island Palm Communities
- Directorate of Human Resources

- Religious Support Office
- Army Medicine
- SHARP
- AAFES
- Commissary
- Calendar at a Glance
- Online Resources
- Closing Remarks
- Back Up Slides