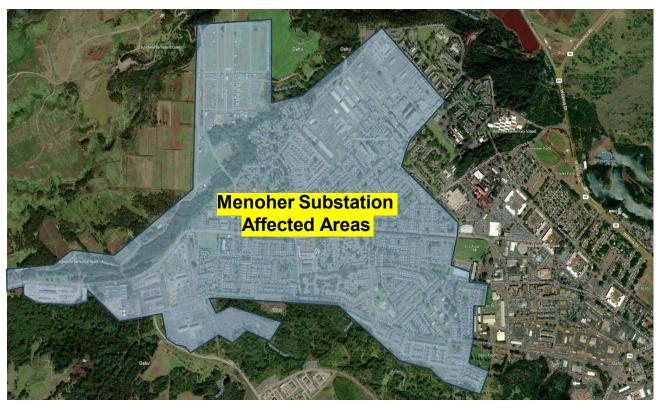

### **Upcoming Electric Outage**

- **TENTATIVE** Planned Electric Outage
  - -21 Jun 2024 2000-0600
  - To repair equipment at Castner Substation to allow a backup source (Wahiawa-Mikilua) of power in case of loss of the primary source (Wahiawa-Waialua).
  - Castner Substation will remain energized but Menoher Substation will be de-energized to allow the work to proceed safely.
  - Potentially affected areas are shown in the maps attached.

### **Proposed Menoher Substation Power Outage**

#### **Affected Areas**

**WHAT: Proposed Menoher Substation Power Outage** 

WHEN: Friday, June 21, 2024 from 8pm – 6am

WHERE: Schofield Barracks

**WHY:** To build redundancy within our existing electrical grid. Crews will repair equipment at Castner Substation to allow a backup source (Wahiawa-Mikilua) of power in case of loss of the primary source (Wahiawa-Waialua). Castner Substation will remain energized but Menoher Substation will be de-energized to allow the work to proceed safely.