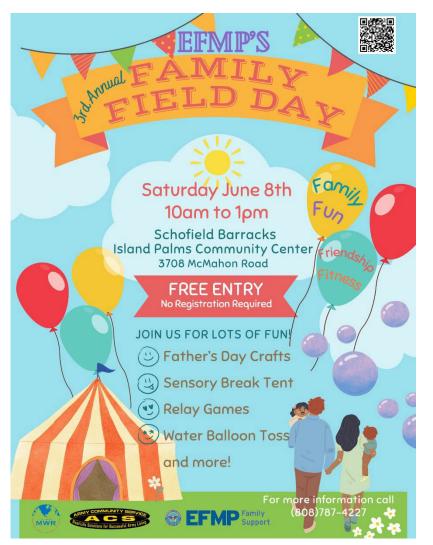

#### **Exceptional Family Member Program**

Who: Exceptional Families of all branches

What: EFMP's Family Field Day

When: Saturday, June 8th 10 a.m. – 1:00 p.m.

Where: Taking place in the grassy area @ IPC Community Center (3708 McMahon Road, SB)

#### **June 2024**

**JUN:** PTSD Awareness, PRIDE Month

**6/1:** National Trails Day

**6/6:** D-Day 80h Commemoration

8/6: EFMP's Family Field Day

6/12: Women Veterans Day

**6/14:** 249<sup>th</sup> Army Birthday