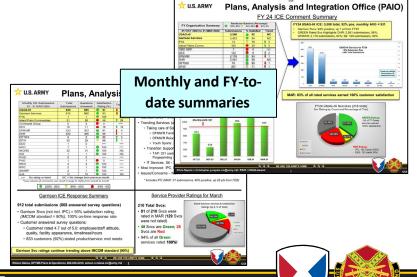

9. ICE system generates reports that inform Voice of the Customer briefs to SC and GC