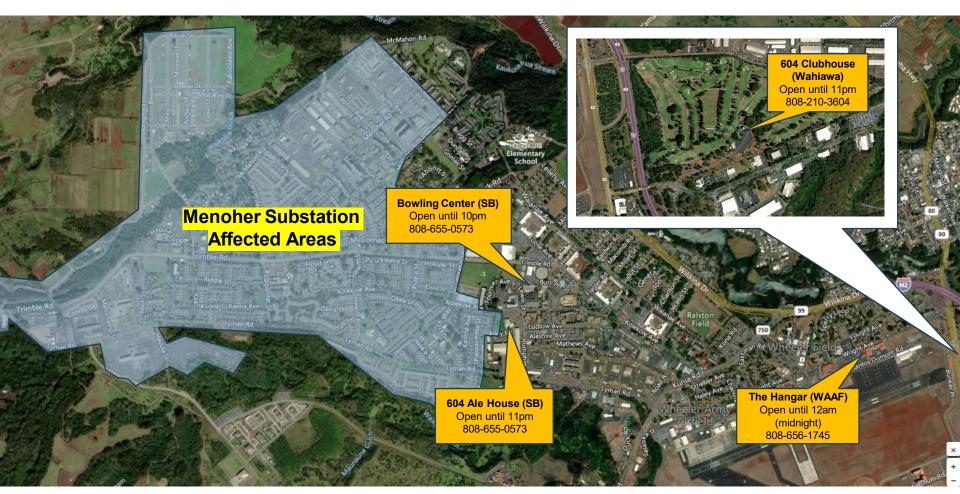

### **Proposed Menoher Substation Power Outage**

**Services Available** 

\*Here are establishments that will be open to be able to charge your phone, get A/C, & enjoy other amenities.