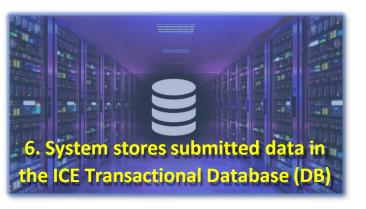

#### **Processing Customer Feedback**

- 7. From ICE Transactional DB:
  - a. ICE System notifies Service Provider (SP) Mgr. via email
  - b. ICE System delivers email notification to customer

8. Service Provider responds to customer (outside of ICE) and annotates the Follow-up section of the submission (within ICE)

9. ICE system generates reports that inform Voice of the Customer briefs to SC and GC