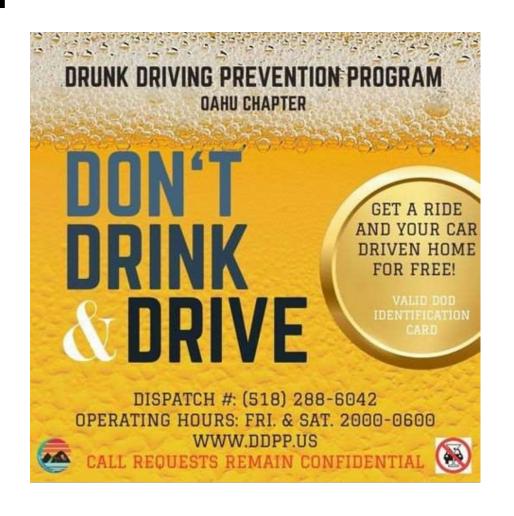

# **EMERGENCY SERVICES Safety Reminders**

**Shafter: 808-438-9395 Schofield: 808-655-7114** 

PRACTICE EXTREME
CAUTION WITH
TURKEY AIR FRYERS

KEEP REAL CHRISTMAS TREES HYDRATED