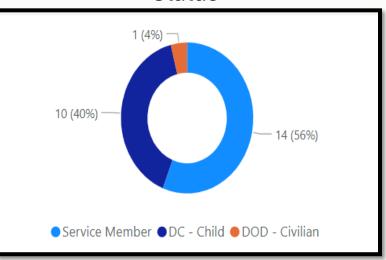

# COMMUNITY INFORMATION EXCHANGE

**U.S. ARMY GARRISON HAWAII** 

**DECEMBER 19, 2024** 