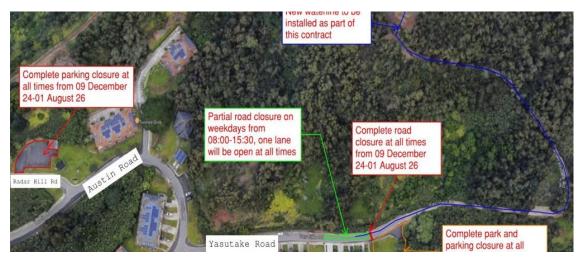

# EMERGENCY SERVICES Illegal Parking

## PARK ONLY IN DESIGNATED AREAS

#### **AVOID RED CURBING**

Any location within an intersection, along the edges or curbsides around corners and in channelized areas.

At any area narrow enough to make passing difficult, dangerous, or impossible.