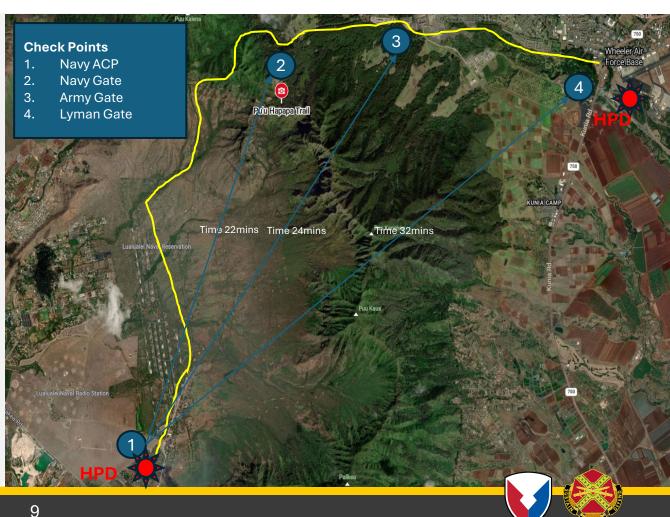

# EMERGENCY SERVICES Illegal Parking

## PARK ONLY IN DESIGNATED AREAS

#### **AVOID RED CURBING**

Any location within an intersection, along the edges or curbsides around corners and in channelized areas.

At any area narrow enough to make passing difficult, dangerous, or impossible.