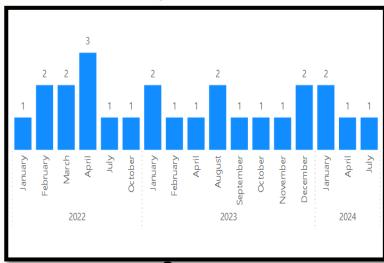

# COMMUNITY INFORMATION EXCHANGE

**U.S. ARMY GARRISON HAWAII** 

**DECEMBER 19, 2024** 