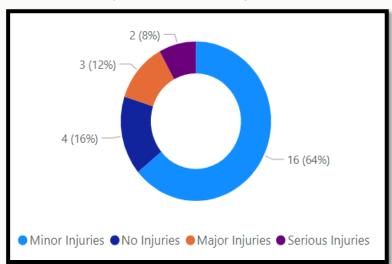

# COMMUNITY INFORMATION EXCHANGE

**U.S. ARMY GARRISON HAWAII** 

**DECEMBER 19, 2024** 