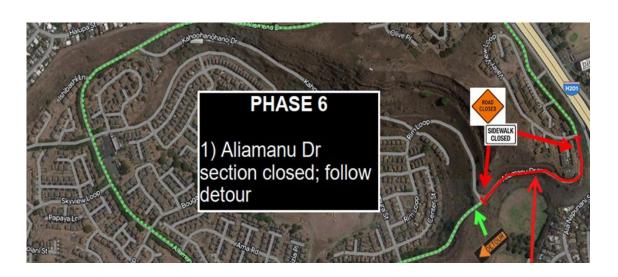

TAL Recycling & Bulk Waste

#### **BULK WASTE**

Army Recycling Center **does not** accept bulk waste (furniture, mattresses, trash)

#### Illegal dumping issues (furniture, mattresses)?

Contact DPW Services, Contract Branch, 808-864-0932 to coordinate a bulk waste pick-up

**DOD Furniture and equipment** must be turned in through Supply (SSA)

#### **Bulk items Island Palm Communities Residents:**

- Residents have access to curbside bulk pick-up service
- Bulk items should be placed curbside after 5 pm the evening prior to scheduled trash pick-up day.

#### Dumping of bulk waste at unauthorized locations is a punishable offense (UCMJ Articles 92).

Citations will be issues if proper evidence of illegal dumping is provided to Military Police



### SCHEDULED DETOURS, PARKING & CLOSURES



## Ongoing Scheduled Road Closures, Detours Aliamanu Military Reservation (AMR)

- Dec. 1 through 31 Jan. 31, 2025, between 8:30 a.m. and 3:30 p.m. No work will be performed on weekends or Federal Holidays.
- Aliamanu Drive, from Rim Loop to Valley View and Area residents and commuters



## Ongoing Scheduled Road and Parking Closure Fort Shafter

- Starting Dec 9, 2024 Aug 1, 2026
- Rand parking closures on Radar Hill Rd and Yasutake Rd.



### DIRECTORATE OF HUMAN RESOURCES

### **Post Office Relocation**

#### WARNO! (Date TBD)

Following the Holiday mailing season, the Schofield Barracks U.S. Postal Service (USPS) team will temporarily relocate from Building 258 on Foote Road to the Wahiawa Post Office Facility at 115 Lehua St. while the building undergoes repairs and modernization s