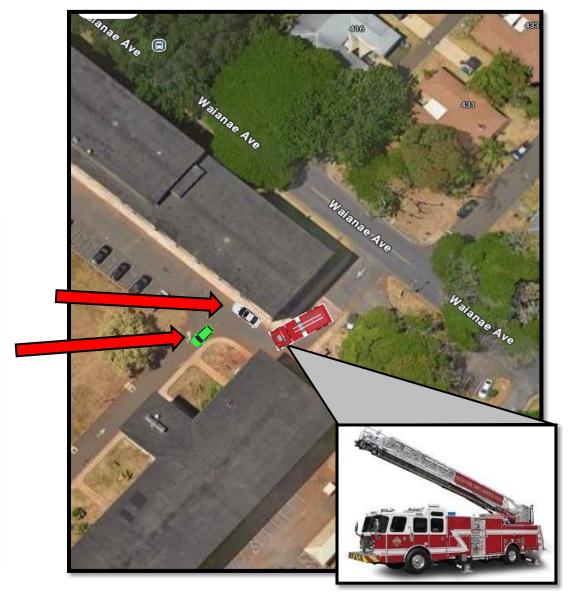

# EMERGENCY SERVICES Illegal Parking

## PARK ONLY IN DESIGNATED AREAS

#### **AVOID RED CURBING**

Any location within an intersection, along the edges or curbsides around corners and in channelized areas.

At any area narrow enough to make passing difficult, dangerous, or impossible.