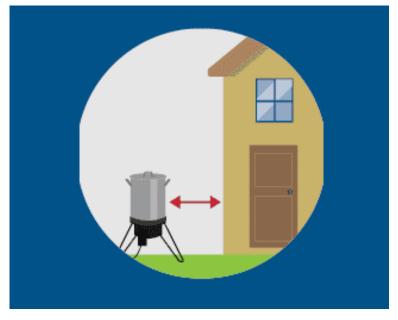

# **EMERGENCY SERVICES Safety Reminders**

**Shafter: 808-438-9395 Schofield: 808-655-7114** 

PRACTICE EXTREME
CAUTION WITH
TURKEY AIR FRYERS

KEEP REAL CHRISTMAS TREES HYDRATED