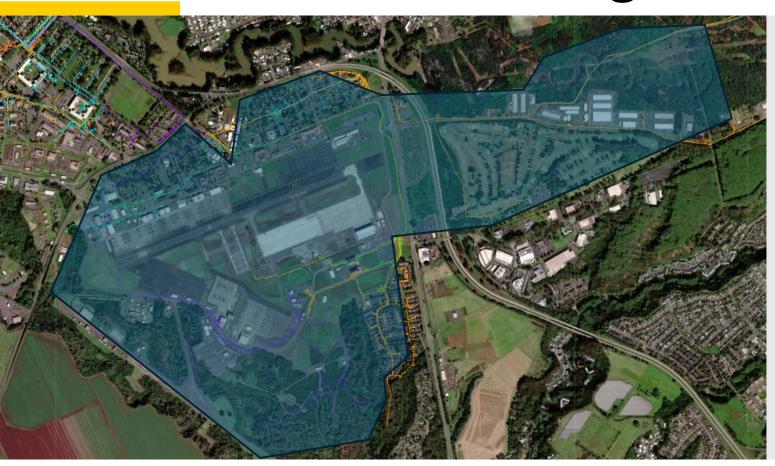

# WHEELER ARMY AIRFIELD (WAAF) Scheduled Power Outage

January 16-17, 2025 9:00pm-05:30 am

#### **Purpose**

Wheeler Substation Maintenance

#### **Outage Locations**

- WAAF (Base wide)
- East Range
- Leilehua Golf Course