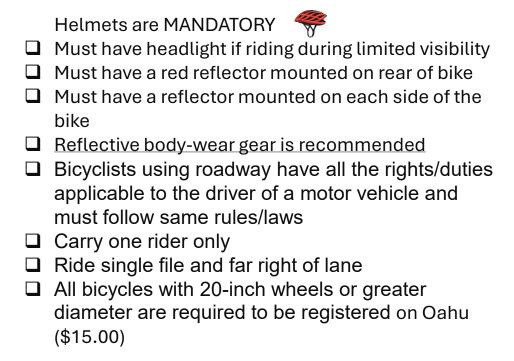

## **E-Bike Guidance**

**Properly fitted helmet is** most important piece of safety gear **IAW The National Safety Counsel** 

E-Bike motor must be less than < 750 watts Hawaii electric bicycle law: An E-bike is a low-speed electric bicycle whose assisted maximum speed on a paved level surface, when powered solely by its motor, is less than 20 mph" MUST BE 15 YEARS OR OLDER to legally operate Helmets are MANDATORY Must have headlight if riding during limited visibility Must have a red reflector mounted on rear of bike Must have a reflector mounted on each side of the bike Reflective body-wear gear is recommended Bicyclists using roadway have all the rights/duties applicable to the driver of a motor vehicle and must follow same rules/laws ☐ Carry one rider only Ride single file and far right of lane All E-bikes are required to be registered on Oahu (\$30.00) MUST BE 18 YEARS OLD to register