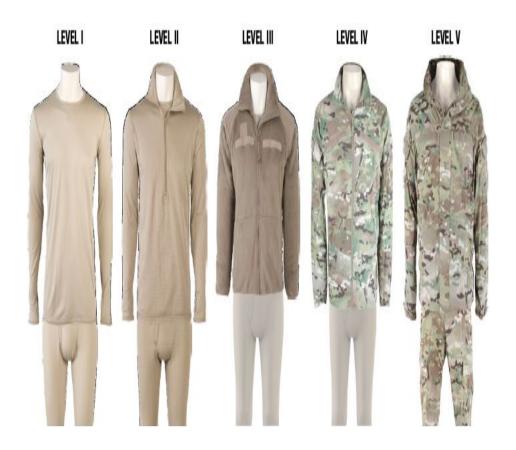

|                                                                                                                                                                                                                                    |                                                                                                                                                                                                                 |                                                                                                                            |                                                            |  |  |  |  |

# **GEN III Level I and II**