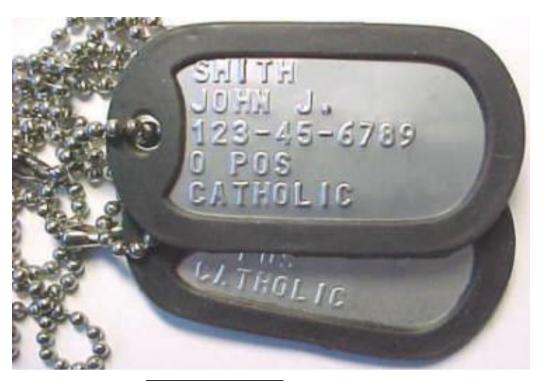

)

82% Modacrylic 9% Polyester 5% X-Static 4% Spandex

### No picture currently available

#### MMFR 3003-Fleece Top, Zip Front w/Stand up Collar, Fire Resistant-(Sand 008)

#### 70% Modacrylic

20% Tensel 10% Lycra

#### MMFR 3004-Fleece Bottom w/Fly Front Fire Resistant-(Sand 008)

#### No picture currently available

70% Modacrylic 20% Tensel 10% Lycra

#### MUFR 3018-Fleece Watch Cap, Fire Resistant-Sand (008)

#### No picture currently available

70% Modacrylic 20% Tensel 10% Lycra

# **HYDRATION SYSTEM**



Tactical colors. ACU, BDU, MARPAT, Green, Black.





# **LENSATIC COMPASS**



**Back to Main** 

# **GEN III Level I and II**



#### **MILITARY ISSUE EYEGLASSES**





# **BLACK LEATHER GLOVES**





#### **COLD WEATHER GLOVES**





#### **MILITARY ID CARD**



# **ID TAGS**



# **GLOVE INSERTS**



# **NECK GATOR**



# **PT UNIFORM**



# **PT SHOES**



# PT SOCKS



# **BOOT SOCKS**



# **ACU/OCP TROUSERS**



# T-SHIRTS



# PT / WATCH CAP



#### **WEAPONS CLEANING SUPPLIES**



Additional weapons cleaning supplies are encouraged Extra Weapons Oil, Bore Snakes, Rags, Barber Brush Dental Tools, Etc.









# **UNIFORM BELT**



# WHISTLE



### **BLANK FIRING ADAPTER**



### **ALCOHOL MARKERS**



### **BATTERIES**





## PT BELT (REFLECTIVE BELT)



### BLACK TAPE ELECTRICAL / FRICTION





## **COMBINATION LOCKS**







## **CIVILIAN CLOTHES**



## **DUFFLE BAG**



Back to Main

## **EAR PLUGS / HEARING PROTECTION**



## **EXTRA BOOT LACES**



## **NAIL CLIPPERS**



# FLASHLIGHT W/ RED LENS





## **KNEE ELBOW PADS**



### **LARGE TRASH BAG