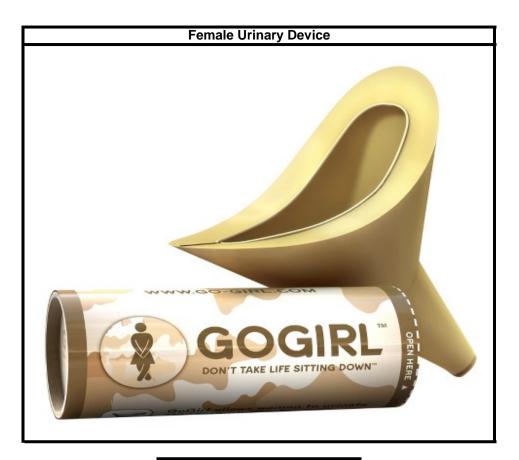

|                                                                                                                                                                                                                          | 1                 |                                                                                    |  |  |
|--------------------------------------------------------------------------------------------------------------------------------------------------------------------------------------------------------------------------|-------------------|------------------------------------------------------------------------------------|--|--|
| Drawers Cotton, Underwear                                                                                                                                                                                                | 2 to 6 pr         | white, black, or neutral color<br>per AR 670-1 20-28a(2)                           |  |  |
| Pads/Tampons                                                                                                                                                                                                             | 2 month<br>supply | unscented, recommend w/applicator, addition ziplock bags authorized for storage of |  |  |
| Female Urinary Diversion Device (FUDD)                                                                                                                                                                                   | 1 ea              | NSN 4510-01-470-2805 or<br>neutral color if purchasing<br>non-Army issued model    |  |  |
| IF BIRTH CONTROL IS UTILIZED, THE BELOW METHODS ARE AUTHORIZED DURING TRAINING*****RECOMMEND ALL BIRTH CONTROL METHODS BE IMPLEMENTED AT LEAST 90 DAYS PRIOR TO TRAINING PER FEMALE RANGER CANDIDATE GUIDE (2014)v1***** |                   |                                                                                    |  |  |
| Intrauterine Devises (IUD)                                                                                                                                                                                               | N/A               | Mirena, ParaGard Only                                                              |  |  |
|                                                                                                                                                                                                                          | 6 month           | imena, ranacana ciny                                                               |  |  |
| Birth Control Pills                                                                                                                                                                                                      | supply            |                                                                                    |  |  |
| Patch                                                                                                                                                                                                                    | supply            | Ortho-Evra (not recommended)                                                       |  |  |
| Implant                                                                                                                                                                                                                  | N/A               | Nexplanon                                                                          |  |  |
| The following optional items and quantities are authorized in the Ranger Course:                                                                                                                                         |                   |                                                                                    |  |  |
| Alcohol Markers (Blk/Blue/Red/Grn)                                                                                                                                                                                       | 2 ea              | 1                                                                                  |  |  |
| Alcohol Eraser                                                                                                                                                                                                           | 1 ea              |                                                                                    |  |  |
| Chemlights (Green/Blue/IR are all acceptable) no red                                                                                                                                                                     | 20 each           | highly recommended                                                                 |  |  |
| Finger/toe nail clippers                                                                                                                                                                                                 | 1 ea              |                                                                                    |  |  |
| Foot Powder, (Anti-fungal, not containing menthol)                                                                                                                                                                       | 2 ea              |                                                                                    |  |  |
| Large Trash Bags                                                                                                                                                                                                         | 1 box             |                                                                                    |  |  |
| Lip Balm                                                                                                                                                                                                                 | 1 ea              |                                                                                    |  |  |
| Pocket Knife (folding blade 4" or less)                                                                                                                                                                                  | 1 ea              |                                                                                    |  |  |
| Small Mirror                                                                                                                                                                                                             | 1 ea              |                                                                                    |  |  |
| Sunscreen (6-8 FL. OZ.)                                                                                                                                                                                                  | 2 ea              |                                                                                    |  |  |
| Waterproof Bags (zip lock, small)                                                                                                                                                                                        | 25 ea             |                                                                                    |  |  |
| Baby Wipes: Alcohol free and without additives                                                                                                                                                                           | 1 box             |                                                                                    |  |  |
| Drawers Cotton, Underwear (white, brown or green)                                                                                                                                                                        | 6 pr              |                                                                                    |  |  |
| Electric Hair Trimmer                                                                                                                                                                                                    | 1 set             |                                                                                    |  |  |
|                                                                                                                                                                                                                          | 1 pr              | highly recommended                                                                 |  |  |
| Gloves, Nomex or Tactical Style (Logo must be subdued or blacked in, No Neoprene Type Gloves)                                                                                                                            | 1 pr              | highly recommended                                                                 |  |  |
| Gum non-energy or caffeine  Hand Sanitizer with or without alcohol is permitted                                                                                                                                          | 60 total          |                                                                                    |  |  |
| Index Cards                                                                                                                                                                                                              | 1 ea              |                                                                                    |  |  |
| Insect Repellant (non aerosol)                                                                                                                                                                                           | 2 packs           |                                                                                    |  |  |
| Insoles, Boots (Any Type)                                                                                                                                                                                                | 1 ea<br>2 ea      |                                                                                    |  |  |
| Lamination Paper                                                                                                                                                                                                         | 1 roll max        |                                                                                    |  |  |
| Laundry Bag (mesh or green)                                                                                                                                                                                              | 1 ea              |                                                                                    |  |  |
| Leathermans Type Tool                                                                                                                                                                                                    | 1 ea              |                                                                                    |  |  |
| Letter Writing Material                                                                                                                                                                                                  | as needed         |                                                                                    |  |  |
| Lighter Lighter                                                                                                                                                                                                          | 1 ea              |                                                                                    |  |  |
| Liner, Field Jacket                                                                                                                                                                                                      | 1 ea              |                                                                                    |  |  |
| Map Case                                                                                                                                                                                                                 | 1 ea              |                                                                                    |  |  |
| Moleskin                                                                                                                                                                                                                 | as needed         |                                                                                    |  |  |
| Pace Cord                                                                                                                                                                                                                | 1 ea              |                                                                                    |  |  |
| 1. 225 25.2                                                                                                                                                                                                              |                   | 1                                                                                  |  |  |