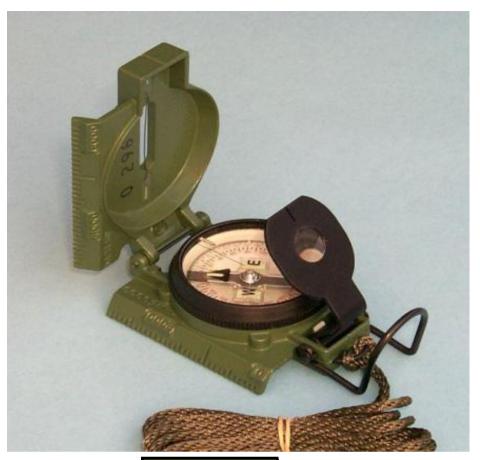

| Adapter, Firing, (M4 yellow) NOT M16 RED                                             | 1 ea      | CIF LIN: B90343                                          |
|--------------------------------------------------------------------------------------|-----------|----------------------------------------------------------|
| Belt, coyote tan or brown non-elastic (Rigger style)                                 | 2 ea      |                                                          |
| T-Shirts, S/S; or OCP Brown; cotton loose fitting (t-shirt Service Specific)         | 8 ea      |                                                          |
| Socks, cushion sole wool blend (Military Black, Tan or Green - non waterproof)       | 15 pr     |                                                          |
| Watch cap; black micro fleece                                                        | 2 ea      |                                                          |
| Weapons Cleaning Kit, small arms with the following tiems:                           |           |                                                          |
| cleaning rod handle, 4 cleaning rods, 1 eyelet, 1 bore brush, 1 chamber brush, 1 two |           |                                                          |
| ended tooth brush, 1 pack of chamber patches, 1 small bottle of CLP)                 | 1 ea      |                                                          |
| Whistle, OD (military issue) NSN 8465-00-254-8803                                    | 1 ea      |                                                          |
| Belt, reflective (High Vis. Yellow)                                                  | 1 ea      |                                                          |
| Combination Locks (key locks unauthorized)1 additional for unauthorized bags if from |           | FSC LIN: E66317                                          |
| overseas unit or TDY enroute                                                         | 5 ea/1ea  | 1 30 LIN. 200317                                         |
| Compass, Lensatic (military issue)                                                   | 1 ea      |                                                          |
| Ear Plugs with Case                                                                  | 1 ea      |                                                          |
| Extra Bootlaces                                                                      | 2 pr      |                                                          |
|                                                                                      |           |                                                          |
| Extra bite Valve and Blatter for hydration system                                    | 1 ea      |                                                          |
| Flashlight, AA Style, with red lens                                                  | 1 ea      |                                                          |
| Batteries, AA and/or AAA cell (For Flashlights)                                      | 8 pk/ea   |                                                          |
| Headlamp                                                                             | 1 ea      |                                                          |
| Luminous tape 1"X6" strip                                                            | 1 ea      |                                                          |
| Nylon Cord (550 type)                                                                | 100 ft    |                                                          |
| Pens                                                                                 | 10 ea     |                                                          |
| Pencils                                                                              | 10 ea     |                                                          |
| Notebook, pocket size                                                                | 3 ea      |                                                          |
| Protractor                                                                           | 2 ea      |                                                          |
| Razor, shaving (non electric)                                                        | 1 ea      |                                                          |
| Razor Blades                                                                         | 12 ea     |                                                          |
| Sewing Kit                                                                           | 1 ea      |                                                          |
| Shaving Cream                                                                        | 1 can     |                                                          |
| Shower Shoes (Any Color)                                                             | 1 pr      |                                                          |
| Soap                                                                                 | 2 bars    |                                                          |
| Lotion                                                                               | 2 ea      | (6 - 8 FL.OZ.) approved l                                |
| Soap Dish                                                                            | 1 ea      |                                                          |
| Tape, 100 MPH                                                                        | 1 roll    |                                                          |
| Toothbrush                                                                           | 1 ea      |                                                          |
| Toothpaste (large tubes)                                                             | 2 ea      |                                                          |
| Towels, large (green or brown)                                                       | 2 ea      |                                                          |
| Towels (wash cloth) (green or brown)                                                 | 2 ea      |                                                          |
| Laundry Soap                                                                         | as needed |                                                          |
| Wristwatch (non GPS or Internet capable)                                             | 1 ea      |                                                          |
| Band, Helmet, Camouflage                                                             | 1 ea      |                                                          |
| Alcohol Marker, permanent (any color)                                                | 1 ea      | NSN 6850-00-161-6204                                     |
| Camouflage Stick, light green and loam (or like item)                                |           | 14314 0030-00-101-0204                                   |
| THE FOLLOWING ITEMS ARE MANDATORY FOR FEMALE S'                                      | 3 ea      | (                                                        |
|                                                                                      | 1         |                                                          |
| Feminine Wipes/Additional Baby Wipes (2 per day)                                     | 124 total | unscented                                                |
| Bras                                                                                 | 2 to 6    | white, black, or neutral color<br>per AR 670-1 20-28a(2) |

# **LENSATIC COMPASS**

**Back to Main** 