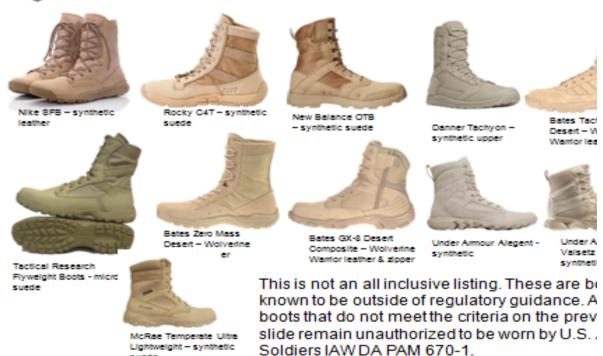

ust be between 8 to 10 inches in height and made tan flesh-side out cattlehide leather, with a plain toe and a soling system matching the color of the tan upper materials. Rubber and polyether polyurethane are the only outsole materials that are authorized. The soling materials will not exceed 2 inches in heigh when measured from the bottom of the outsole, and will not extend up the back of the heel or boot or over the top of the to-The exterior of the boot upper will not contain mesh but will be constructed of either all leather or a combination of leather and nonmesh fabric. Soldiers may wear optional boots in lieu of the Ar combat boot (tan), as authorized by the commander; however, they not replace issue boots as a mandatory possession item.



suede

# Examples of Unauthorized boots



Rangers Lead T

### **BOOTS**



erate

th a irs of

le





or tabs serts

olems



### **BOOTS**



nilar nder. of

# ght,

e. d my r do







tical Sport Volverine other



rmour - 7 Inch, ic

oots iny ious Army

he Way!









82% Modacrylic 9% Polyester 5% X-Static 4% Spandex





#### MMFR 2013-Light Weight Fire Resistant Boxer Shorts-Sand (008)

82% Modacrylic 9% Polyester 5% X-Static 4% Spandex



#### MUFR 1014-Mid Weight Fire Resistant Neck Gator-Sand (008)

82% Modacrylic 9% Polyester 5% X-Static 4% Spandex

### No picture currently available

#### MMFR 3003-Fleece Top, Zip Front w/Stand up Collar, Fire Resistant-(Sand 008)

#### 70% Modacrylic

20% Tensel 10% Lycra

#### MMFR 3004-Fleece Bottom w/Fly Front Fire Resistant-(Sand 008)

#### No picture currently available

70%