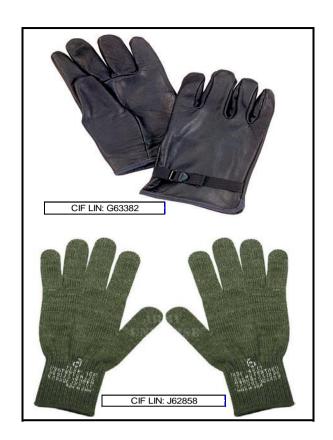

**CLICK** 

| ON ITEM TO SEE EXAMPLE                                                               |          |                                |
|--------------------------------------------------------------------------------------|----------|--------------------------------|
|                                                                                      |          |                                |
| Students must bring 5 copies of their orders, 2 copies of: DD-93/SGLI, ERB/ORB,      |          |                                |
| signed Commanders letter, signed packing list and ABN Certificate (if applicable), 1 |          |                                |
| copy of completed Ranger Physical (females need pregnancy test)                      |          |                                |
| ID Card                                                                              | 1 ea     |                                |
| Boots, Cold Weather (All Boots IAW AR 670-1 WITH NO BUCKLES)                         | 1 ea     | 200-400g thinsulate or inserts |
| Drawers, Cold Weather; Military issue Poly-Pro or Gen III, level-1-bottoms.          | 2 ea     |                                |
| Drawers, Cold Weather; Military issue Poly-Pro or Gen III, level-2-bottoms.          | 2 ea     | Gen-3-Level-2 CIF LIN: D74812  |
| Undershirt, Cold Weather; Military issue Poly-Pro or Gen III level-1-tops            | 2 ea     |                                |
| Undershirt, Cold Weather; Military issue Poly-Pro or Gen III level-2-tops            | 2 ea     | Gen-3-level-2 CIF LIN: S08535  |
| Eye Protection APEL (Clear Lens only) (w/inserts if required)                        | 2 pr     | Inserts do not count as        |
| Gloves, Leather, Blk with Inserts or Gloves, Cold, Foliage Green.                    | 4        | CIF LIN: G63382                |
|                                                                                      | 1 pr     | CIF LIN: J62858                |
| Camelback/MOLLE hydration system 70-100oz. Carrier will not have additional          |          |                                |
| pockets/ CIF LIN: DA651E and DA652Q                                                  | 1 ea     |                                |
| Facemask / Balaclava, Army Issue, or equivalent                                      | 1 ea     |                                |
| Cap, OCP with cat eyes sewn on and name tape, (velcro or sewn on; Cover), Marine     |          | CIF LIN: P12029                |
| (with cat eyes sewn on and name-tape sewn on back) note #1                           | 2 ea     | CII LIN. 1 12029               |
| Trousers, OCP                                                                        | 6 ea     | CIF LIN: T85614                |
| Coat, OCP                                                                            | 6 ea     | CIF LIN: C10345                |
| Black Tape, friction or electrical                                                   | 2 rolls  |                                |
| Boots, Hot Weather Desert (All Boots IAW AR 670-1 WITH NO BUCKLES)                   | 2 ea     |                                |
| Shoes, Running                                                                       | 1 pr     |                                |
| PT Uniform: Jacket, Pants, Long Sleeve Shirt, Short Sleeve Shirt, Shorts             | 1 ea     |                                |
| Name-Tape, Cloth (sew on, no velcro)                                                 | 4 ea     |                                |
| Eye glasses (military issue, if required) each with retainer bands                   | 2 pr MIN |                                |
| ID Tags with Breakaway Chain with Medical Alert Tags or Bracelet (if required)       | 2 sets   |                                |
| Civilian clothes consisting of: 1 Collar Shirt, 1 pr of Pants, 1 Jacket              | 1 ea     |                                |
| Neck Gator Brown / Tan NO BLACK                                                      | 1 ea     | CIF LIN: G39744                |
| Duffel Bag (Army issue only) No oversized Duffel Bags. One additional Duffel Bag     | 2 ea/3ea | CIF LIN: B14729                |
| with lock for unauthorized item if coming from an overseas unit or TDY enroute.      | z ea/sea | OIF LIN. D14/29                |
| Socks, white/black (calf or above ankle only)                                        | 2 pr     |                                |
| Mouthpiece                                                                           | 1 ea     |                                |
| Magazine, M4                                                                         | 7 ea     | TO&E UNITS                     |

# **BLACK LEATHER GLOVES**

# **GLOVE INSERTS**