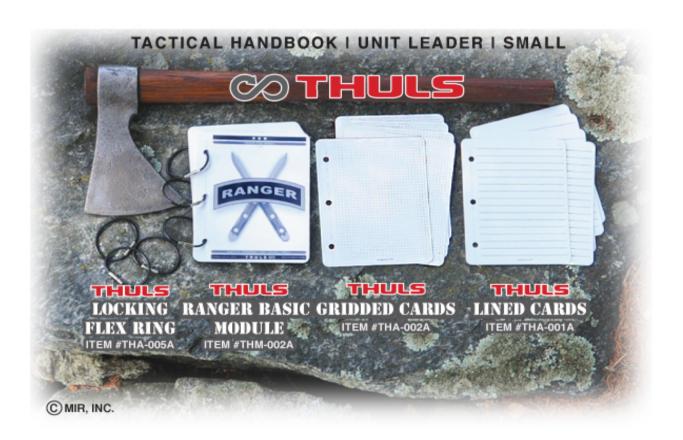

| Packs of Non-Caffiene chewing gum                                          | as needed |                                  |
|----------------------------------------------------------------------------|-----------|----------------------------------|
| Q-Tips                                                                     | 1 box     |                                  |
| Skin Care Lotion: (6 - 8 FL.OZ.) Free of alcohol, fragrance, and petroleum | 1 ea      |                                  |
| Status Card NOTE: Status Cards Must be BLANK                               | 1 ea      |                                  |
| Tactical Handbook, Unit Leader, Small (THULS)                              | 1 ea      |                                  |
| Terrain Model Kit (small)                                                  | 1 ea      |                                  |
| Waterproof Matches                                                         | 2 boxes   |                                  |
| Whetstone                                                                  | 1 ea      |                                  |
| Wrist Compass                                                              | 1 ea      |                                  |
| Potomac Field Gear approved items                                          |           | see attached authorized articles |
| XGO approved T-shirts and undergarments                                    |           | see attached authorized articles |
| *Items must be sealed in their original package.                           |           |                                  |