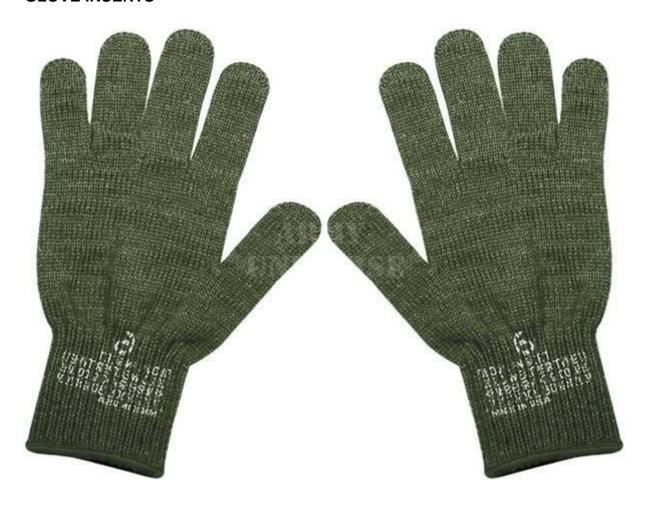

lyester 5% X-Static 4% Spandex

### No picture currently available

#### MMFR 3003-Fleece Top, Zip Front w/Stand up Collar, Fire Resistant-(Sand 008)

#### 70% Modacrylic

20% Tensel 10% Lycra

#### MMFR 3004-Fleece Bottom w/Fly Front Fire Resistant-(Sand 008)

#### No picture currently available

70% Modacrylic 20% Tensel 10% Lycra

#### MUFR 3018-Fleece Watch Cap, Fire Resistant-Sand (008)

#### No picture currently available

70% Modacrylic 20% Tensel 10% Lycra

# **HYDRATION SYSTEM**



Tactical colors. ACU, BDU, MARPAT, Green, Black.





# **LENSATIC COMPASS**



**Back to Main** 

# **GEN III Level I and II**



#### **MILITARY ISSUE EYEGLASSES**





# **BLACK LEATHER GLOVES**





#### **COLD WEATHER GLOVES**





#### **MILITARY ID CARD**



# **ID TAGS**



# **GLOVE INSERTS**



# **NECK GATOR**



# **PT UNIFORM**



# **PT SHOES**



# PT SOCKS



# **BOOT SOCKS**



# **ACU/OCP TROUSERS**



# T-SHIRTS



# PT / WATCH CAP



#### **WEAPONS CLEANING SUPPLIES**



Additional weapons cleaning supplies are encouraged Extra Weapons Oil, Bore Snakes, Rags, Barber Brush Dental Tools, Etc.









# **UNIFORM BELT**



# WHISTLE



### **BLANK FIRING ADAPTER**



### **ALCOHOL MARKERS**



### **BATTERIES**





## PT BELT (REFLECTIVE BELT)



### BLACK TAPE ELECTRICAL / FRICTION





## **COMBINATION LOCKS**







## **CIVILIAN CLOTHES**



## **DUFFLE BAG**



Back to Main

## **EAR PLUGS / HEARING PROTECTION**



## **EXTRA BOOT LACES**



## **NAIL CLIPPERS**



# FLASHLIGHT W/ RED LENS





## **KNEE ELBOW PADS**



### **LARGE TRASH BAGS**



### **LIP BALM**