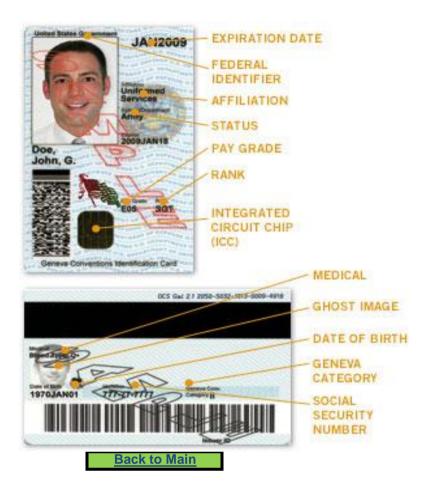

k Gator-Sand (008)

82% Modacrylic 9% Polyester 5% X-Static 4% Spandex

### No picture currently available

#### MMFR 3003-Fleece Top, Zip Front w/Stand up Collar, Fire Resistant-(Sand 008)

#### 70% Modacrylic

20% Tensel 10% Lycra

#### MMFR 3004-Fleece Bottom w/Fly Front Fire Resistant-(Sand 008)

#### No picture currently available

70% Modacrylic 20% Tensel 10% Lycra

#### MUFR 3018-Fleece Watch Cap, Fire Resistant-Sand (008)

#### No picture currently available

70% Modacrylic 20% Tensel 10% Lycra

# **HYDRATION SYSTEM**



Tactical colors. ACU, BDU, MARPAT, Green, Black.





# **LENSATIC COMPASS**



**Back to Main** 

# **GEN III Level I and II**



#### **MILITARY ISSUE EYEGLASSES**





# **BLACK LEATHER GLOVES**





#### **COLD WEATHER GLOVES**





#### **MILITARY ID CARD**



# **ID TAGS**



# **GLOVE INSERTS**



# **NECK GATOR**



# **PT UNIFORM**



# **PT SHOES**



# PT SOCKS



# **BOOT SOCKS**



# **ACU/OCP TROUSERS**



# T-SHIRTS



# PT / WATCH CAP



#### **WEAPONS CLEANING SUPPLIES**



Additional weapons cleaning supplies are encouraged Extra Weapons Oil, Bore Snakes, Rags, Barber Brush Dental Tools, Etc.









# **UNIFORM BELT**



# WHISTLE



### **BLANK FIRING ADAPTER**



### **ALCOHOL MARKERS**



### **BATTERIES**





## PT BELT (REFLECTIVE BELT)



### BLACK TAPE ELECTRICAL / FRICTION





## **COMBINATION LOCKS**







## **CIVILIAN CLOTHES**



## **DUFFLE BAG**



Back to Main

## **EAR PLUGS / HEARING PROTECTION**



## **EXTRA BOOT LACES**



## **NAIL CLIPPERS**



# FLASHLIGHT W/ RED LENS





## **KNEE ELBOW PADS**



###