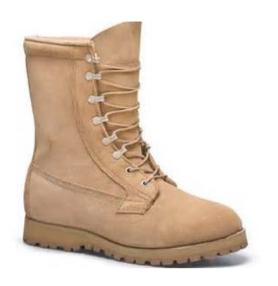

**CLICK** 

| ON ITEM TO SEE EXAMPLE                                                               |          |                                |
|--------------------------------------------------------------------------------------|----------|--------------------------------|
|                                                                                      |          |                                |
| Students must bring 5 copies of their orders, 2 copies of: DD-93/SGLI, ERB/ORB,      |          |                                |
| signed Commanders letter, signed packing list and ABN Certificate (if applicable), 1 |          |                                |
| copy of completed Ranger Physical (females need pregnancy test)                      |          |                                |
| ID Card                                                                              | 1 ea     |                                |
| Boots, Cold Weather (All Boots IAW AR 670-1 WITH NO BUCKLES)                         | 1 ea     | 200-400g thinsulate or inserts |
| Drawers, Cold Weather; Military issue Poly-Pro or Gen III, level-1-bottoms.          | 2 ea     |                                |
| Drawers, Cold Weather; Military issue Poly-Pro or Gen III, level-2-bottoms.          | 2 ea     | Gen-3-Level-2 CIF LIN: D74812  |
| Undershirt, Cold Weather; Military issue Poly-Pro or Gen III level-1-tops            | 2 ea     |                                |
| Undershirt, Cold Weather; Military issue Poly-Pro or Gen III level-2-tops            | 2 ea     | Gen-3-level-2 CIF LIN: S08535  |
| Eye Protection APEL (Clear Lens only) (w/inserts if required)                        | 2 pr     | Inserts do not count as        |
| Gloves, Leather, Blk with Inserts or Gloves, Cold, Foliage Green.                    | 4        | CIF LIN: G63382                |
|                                                                                      | 1 pr     | CIF LIN: J62858                |
| Camelback/MOLLE hydration system 70-100oz. Carrier will not have additional          |          |                                |
| pockets/ CIF LIN: DA651E and DA652Q                                                  | 1 ea     |                                |
| Facemask / Balaclava, Army Issue, or equivalent                                      | 1 ea     |                                |
| Cap, OCP with cat eyes sewn on and name tape, (velcro or sewn on; Cover), Marine     |          | CIF LIN: P12029                |
| (with cat eyes sewn on and name-tape sewn on back) note #1                           | 2 ea     | CII LIN. 1 12029               |
| Trousers, OCP                                                                        | 6 ea     | CIF LIN: T85614                |
| Coat, OCP                                                                            | 6 ea     | CIF LIN: C10345                |
| Black Tape, friction or electrical                                                   | 2 rolls  |                                |
| Boots, Hot Weather Desert (All Boots IAW AR 670-1 WITH NO BUCKLES)                   | 2 ea     |                                |
| Shoes, Running                                                                       | 1 pr     |                                |
| PT Uniform: Jacket, Pants, Long Sleeve Shirt, Short Sleeve Shirt, Shorts             | 1 ea     |                                |
| Name-Tape, Cloth (sew on, no velcro)                                                 | 4 ea     |                                |
| Eye glasses (military issue, if required) each with retainer bands                   | 2 pr MIN |                                |
| ID Tags with Breakaway Chain with Medical Alert Tags or Bracelet (if required)       | 2 sets   |                                |
| Civilian clothes consisting of: 1 Collar Shirt, 1 pr of Pants, 1 Jacket              | 1 ea     |                                |
| Neck Gator Brown / Tan NO BLACK                                                      | 1 ea     | CIF LIN: G39744                |
| Duffel Bag (Army issue only) No oversized Duffel Bags. One additional Duffel Bag     | 2 ea/3ea | CIF LIN: B14729                |
| with lock for unauthorized item if coming from an overseas unit or TDY enroute.      | z ea/sea | OIF LIN. D14/29                |
| Socks, white/black (calf or above ankle only)                                        | 2 pr     |                                |
| Mouthpiece                                                                           | 1 ea     |                                |
| Magazine, M4                                                                         | 7 ea     | TO&E UNITS                     |

# Excerpt from DA PAM 670-1

- a. Boots, combat, tan, leather. The Army combat boots (HW and temps weather) are clothing bag issue items.
- (1) Description. The two types of issue Army combat boots (HW and temperate weather) are made of flesh-side out cattlehide leather wit plain toe and tan outsoles. Soldiers are required to possess two pai issue Army combat boots (HW) and one pair of issue Army combat boots (temperate weather) (specification) boots.
- (a) The issue Army combat boot, HW, is made of tan-colored, flesh-sid out cattlehide leather and nylon duck upper, removable cushioned insert, a closed loop speed lace system, and drainage eyelets.
- (b) The issue Army combat boot, temperate weather, is made of tancolored, flesh-side out cattlehide leather and nylon upper, a weatherproof-breathable membrane with limited flame resistance, conduction heat resistance and liquid fuel penetration protection, removable insert, and a closed loop speed lace system.

# Excerpt from DA PAM 670-1

- (2) How worn.
- (a) The boots are laced diagonally with tan laces, with the excess lace tucked into the top of the boot under the bloused trousers or slacks, wrapped around the top of the boot. Metal or plastic cleats and side are not authorized for wear. Sewn-in or laced-in zipper or Velcro® in are not authorized.
- (b) Rubber or pure polyether polyurethane soles are the only outsole material that currently meets the need for durability and traction on surfaces in multiple environments and temperature ranges. Other materials (that may be of a lighter weight) may have significant prot in these areas.

# Excerpt from DA PAM 670-1

- (3) Optional boots.
- (a) As an option, Soldiers may wear commercial boots of a design sim to that of the Army combat boot (tan), as authorized by the commar The boots must be between 8 to 10 inches in height and made tan flesh-side out cattlehide leather, with a plain toe and a soling system matching the color of the tan upper materials. Rubber and polyether polyurethane are the only outsole materials that are authorized. The soling materials will not exceed 2 inches in heigh when measured from the bottom of the outsole, and will not extend up the back of the heel or boot or over the top of the to-The exterior of the boot upper will not contain mesh but will be constructed of either all leather or a combination of leather and nonmesh fabric. Soldiers may wear optional boots in lieu of the Ar combat boot (tan), as authorized by the commander; however, they not replace issue boots as a mandatory possession item.