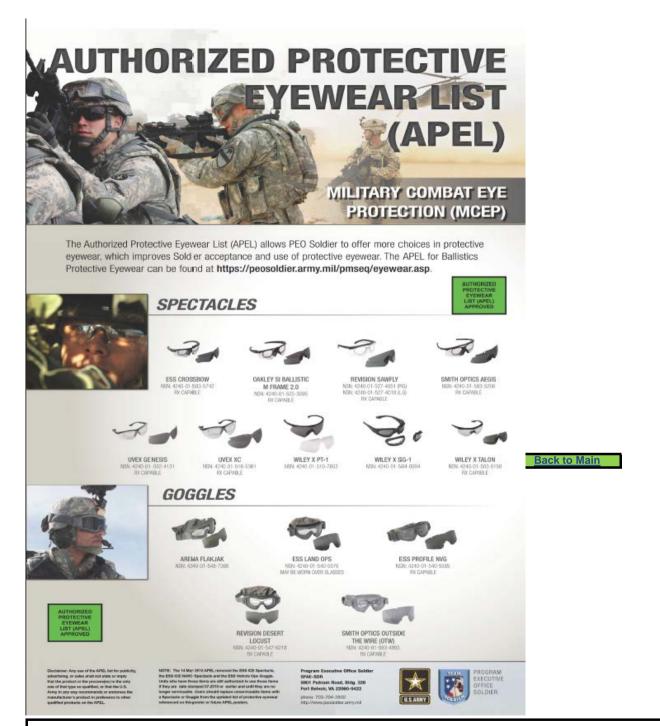

**CLICK** 

| ON ITEM TO SEE EXAMPLE                                                               |          |                                |
|--------------------------------------------------------------------------------------|----------|--------------------------------|
|                                                                                      |          |                                |
| Students must bring 5 copies of their orders, 2 copies of: DD-93/SGLI, ERB/ORB,      |          |                                |
| signed Commanders letter, signed packing list and ABN Certificate (if applicable), 1 |          |                                |
| copy of completed Ranger Physical (females need pregnancy test)                      |          |                                |
| ID Card                                                                              | 1 ea     |                                |
| Boots, Cold Weather (All Boots IAW AR 670-1 WITH NO BUCKLES)                         | 1 ea     | 200-400g thinsulate or inserts |
| Drawers, Cold Weather; Military issue Poly-Pro or Gen III, level-1-bottoms.          | 2 ea     |                                |
| Drawers, Cold Weather; Military issue Poly-Pro or Gen III, level-2-bottoms.          | 2 ea     | Gen-3-Level-2 CIF LIN: D74812  |
| Undershirt, Cold Weather; Military issue Poly-Pro or Gen III level-1-tops            | 2 ea     |                                |
| Undershirt, Cold Weather; Military issue Poly-Pro or Gen III level-2-tops            | 2 ea     | Gen-3-level-2 CIF LIN: S08535  |
| Eye Protection APEL (Clear Lens only) (w/inserts if required)                        | 2 pr     | Inserts do not count as        |
| Gloves, Leather, Blk with Inserts or Gloves, Cold, Foliage Green.                    | 4        | CIF LIN: G63382                |
|                                                                                      | 1 pr     | CIF LIN: J62858                |
| Camelback/MOLLE hydration system 70-100oz. Carrier will not have additional          |          |                                |
| pockets/ CIF LIN: DA651E and DA652Q                                                  | 1 ea     |                                |
| Facemask / Balaclava, Army Issue, or equivalent                                      | 1 ea     |                                |
| Cap, OCP with cat eyes sewn on and name tape, (velcro or sewn on; Cover), Marine     |          | CIF LIN: P12029                |
| (with cat eyes sewn on and name-tape sewn on back) note #1                           | 2 ea     | CII LIN. 1 12029               |
| Trousers, OCP                                                                        | 6 ea     | CIF LIN: T85614                |
| Coat, OCP                                                                            | 6 ea     | CIF LIN: C10345                |
| Black Tape, friction or electrical                                                   | 2 rolls  |                                |
| Boots, Hot Weather Desert (All Boots IAW AR 670-1 WITH NO BUCKLES)                   | 2 ea     |                                |
| Shoes, Running                                                                       | 1 pr     |                                |
| PT Uniform: Jacket, Pants, Long Sleeve Shirt, Short Sleeve Shirt, Shorts             | 1 ea     |                                |
| Name-Tape, Cloth (sew on, no velcro)                                                 | 4 ea     |                                |
| Eye glasses (military issue, if required) each with retainer bands                   | 2 pr MIN |                                |
| ID Tags with Breakaway Chain with Medical Alert Tags or Bracelet (if required)       | 2 sets   |                                |
| Civilian clothes consisting of: 1 Collar Shirt, 1 pr of Pants, 1 Jacket              | 1 ea     |                                |
| Neck Gator Brown / Tan NO BLACK                                                      | 1 ea     | CIF LIN: G39744                |
| Duffel Bag (Army issue only) No oversized Duffel Bags. One additional Duffel Bag     | 2 ea/3ea | CIF LIN: B14729                |
| with lock for unauthorized item if coming from an overseas unit or TDY enroute.      | z ea/sea | OIF LIN. D14/29                |
| Socks, white/black (calf or above ankle only)                                        | 2 pr     |                                |
| Mouthpiece                                                                           | 1 ea     |                                |
| Magazine, M4                                                                         | 7 ea     | TO&E UNITS                     |

# **LENSATIC COMPASS**

**Back to Main** 