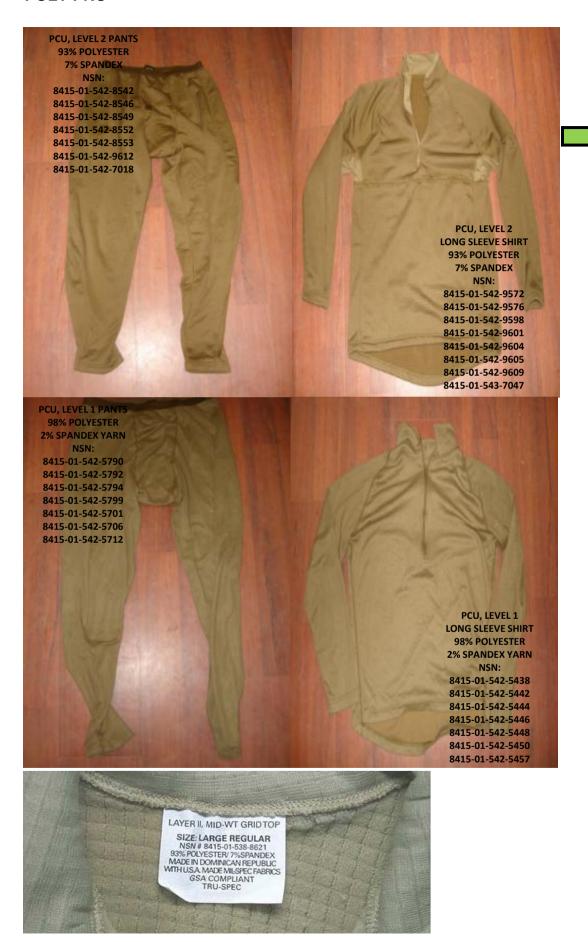

erials that are authorized. The soling materials will not exceed 2 inches in heigh when measured from the bottom of the outsole, and will not extend up the back of the heel or boot or over the top of the to-The exterior of the boot upper will not contain mesh but will be constructed of either all leather or a combination of leather and nonmesh fabric. Soldiers may wear optional boots in lieu of the Ar combat boot (tan), as authorized by the commander; however, they not replace issue boots as a mandatory possession item.



suede

# Examples of Unauthorized boots



Rangers Lead T

### **BOOTS**



erate

th a irs of

le





or tabs serts

olems



### **BOOTS**



nilar nder. of

# ght,

e. d my r do







tical Sport Volverine other



rmour - 7 Inch, ic

oots iny ious Army

he Way!









82% Modacrylic 9% Polyester 5% X-Static 4% Spandex





#### MMFR 2013-Light Weight Fire Resistant Boxer Shorts-Sand (008)

82% Modacrylic 9% Polyester 5% X-Static 4% Spandex



#### MUFR 1014-Mid Weight Fire Resistant Neck Gator-Sand (008)

82% Modacrylic 9% Polyester 5% X-Static 4% Spandex

### No picture currently available

#### MMFR 3003-Fleece Top, Zip Front w/Stand up Collar, Fire Resistant-(Sand 008)

#### 70% Modacrylic

20% Tensel 10% Lycra

#### MMFR 3004-Fleece Bottom w/Fly Front Fire Resistant-(Sand 008)

#### No picture currently available

70% Modacrylic 20% Tensel 10% Lycra

#### MUFR 3018-Fleece Watch Cap, Fire Resistant-Sand (008)

#### No picture currently available

70% Modacrylic 20% Tensel 10% Lycra

# **HYDRATION SYSTEM**



Tactical colors. ACU, BDU, MARPAT, G