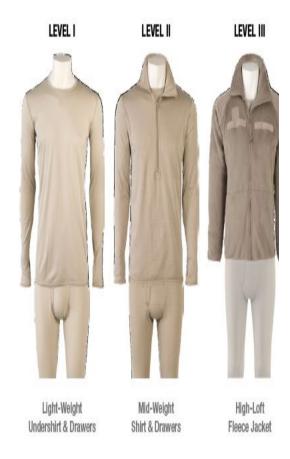

**CLICK** 

| ON ITEM TO SEE EXAMPLE                                                               |          |                                |
|--------------------------------------------------------------------------------------|----------|--------------------------------|
|                                                                                      |          |                                |
| Students must bring 5 copies of their orders, 2 copies of: DD-93/SGLI, ERB/ORB,      |          |                                |
| signed Commanders letter, signed packing list and ABN Certificate (if applicable), 1 |          |                                |
| copy of completed Ranger Physical (females need pregnancy test)                      |          |                                |
| ID Card                                                                              | 1 ea     |                                |
| Boots, Cold Weather (All Boots IAW AR 670-1 WITH NO BUCKLES)                         | 1 ea     | 200-400g thinsulate or inserts |
| Drawers, Cold Weather; Military issue Poly-Pro or Gen III, level-1-bottoms.          | 2 ea     |                                |
| Drawers, Cold Weather; Military issue Poly-Pro or Gen III, level-2-bottoms.          | 2 ea     | Gen-3-Level-2 CIF LIN: D74812  |
| Undershirt, Cold Weather; Military issue Poly-Pro or Gen III level-1-tops            | 2 ea     |                                |
| Undershirt, Cold Weather; Military issue Poly-Pro or Gen III level-2-tops            | 2 ea     | Gen-3-level-2 CIF LIN: S08535  |
| Eye Protection APEL (Clear Lens only) (w/inserts if required)                        | 2 pr     | Inserts do not count as        |
| Gloves, Leather, Blk with Inserts or Gloves, Cold, Foliage Green.                    | 4        | CIF LIN: G63382                |
|                                                                                      | 1 pr     | CIF LIN: J62858                |
| Camelback/MOLLE hydration system 70-100oz. Carrier will not have additional          |          |                                |
| pockets/ CIF LIN: DA651E and DA652Q                                                  | 1 ea     |                                |
| Facemask / Balaclava, Army Issue, or equivalent                                      | 1 ea     |                                |
| Cap, OCP with cat eyes sewn on and name tape, (velcro or sewn on; Cover), Marine     |          | CIF LIN: P12029                |
| (with cat eyes sewn on and name-tape sewn on back) note #1                           | 2 ea     | CII LIN. 1 12029               |
| Trousers, OCP                                                                        | 6 ea     | CIF LIN: T85614                |
| Coat, OCP                                                                            | 6 ea     | CIF LIN: C10345                |
| Black Tape, friction or electrical                                                   | 2 rolls  |                                |
| Boots, Hot Weather Desert (All Boots IAW AR 670-1 WITH NO BUCKLES)                   | 2 ea     |                                |
| Shoes, Running                                                                       | 1 pr     |                                |
| PT Uniform: Jacket, Pants, Long Sleeve Shirt, Short Sleeve Shirt, Shorts             | 1 ea     |                                |
| Name-Tape, Cloth (sew on, no velcro)                                                 | 4 ea     |                                |
| Eye glasses (military issue, if required) each with retainer bands                   | 2 pr MIN |                                |
| ID Tags with Breakaway Chain with Medical Alert Tags or Bracelet (if required)       | 2 sets   |                                |
| Civilian clothes consisting of: 1 Collar Shirt, 1 pr of Pants, 1 Jacket              | 1 ea     |                                |
| Neck Gator Brown / Tan NO BLACK                                                      | 1 ea     | CIF LIN: G39744                |
| Duffel Bag (Army issue only) No oversized Duffel Bags. One additional Duffel Bag     | 2 ea/3ea | CIF LIN: B14729                |
| with lock for unauthorized item if coming from an overseas unit or TDY enroute.      | z ea/sea | OIF LIN. D14/29                |
| Socks, white/black (calf or above ankle only)                                        | 2 pr     |                                |
| Mouthpiece                                                                           | 1 ea     |                                |
| Magazine, M4                                                                         | 7 ea     | TO&E UNITS                     |

# **GEN III Level I and II**