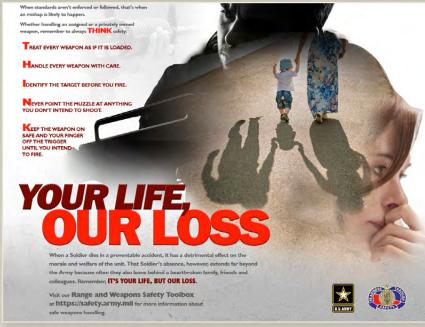

e Army accident and risk management system for collecting injury, illness and loss data.



Make your Soldiers aware of the off-duty hazards they'll face with the Off-duty Safety Awareness Presentation.



Going on leave, pass or TDY? Don't forget to first complete your Travel Risk Planning System assessment.

Did you know you can print entire issues of **KNOWLEDGE?** 

Click here to download your copy.



## **ACCIDENT BRIEFS**

#### PMV-4

A Solider died when his vehicle exited the roadway, struck a tree and caught fire.

#### **ENGAGEMENT TIPS**

Do your talk with your Soldiers about the dangers of driving distracted, remind them to obey posted speed limits and recommend they travel with a battle buddy if feasible?



CLICK HERE TO VIEW MORE PRELIMINARY LOSS REPORTS

### **POST THIS**



CLICK TO DOWNLOAD

## **WATCH THIS**



**CLICK TO VIEW** 

**SUBMIT AN ARTICLE** 

**SUBSCRIBE TO SAFETY PRODUCTS**