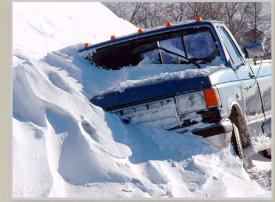

### SNOWBOUND

Sometimes we make decisions contrary to our training. When we leave the military environment at the end of a work day, a lot of us leave our risk management training at the door.