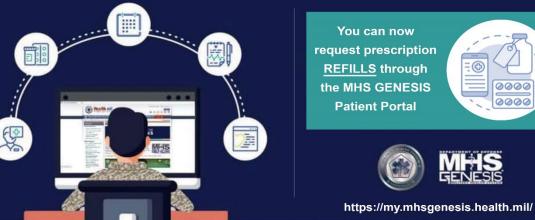

### MHS GENESIS PATIENT PORTAL

# MILITARY HEALTH SYSTEM

Log in to your account and look for the Rx Refills tab.

https://my.mhsgenesis.health.mil

UNCLASSIFIED