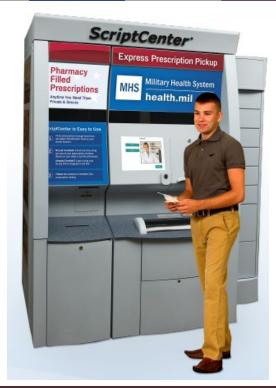

### **SCRIPTCENTER**

Located at Evans Army Community Hospital (West Entrance) AND the Fort Carson PX.

#### It's as easy as 1-2-3!

- 1 Order your refills by calling the number on your bottle 888-745-6427 OR order online on the MHSG Patient Portal.
- 2 Select "Main-ScriptCenter" OR "PX-ScriptCenter" as your pickup location.
- 3 Pick up refills after 3 duty days.