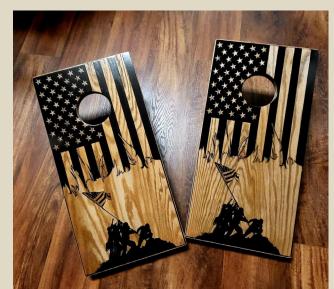

### What is Tumbleweeds



- 100% Volunteer ran, 501(c)(3) nonprofit organization est. 2012
- Located at Mini Mall, across from Domino's Pizza
- Provides a retail storefront for Military Community Members to sell their handcrafted goods through consignment
- Hours 1100–1500 M, Tu, W, Th, Sat
  1300–1700 Fri

# Y&Z Designs

2-3 Week Turnaround:













## Big Buck Designs

2-3 Week Turnaround













## Creations by Tommie

2 week Turnaround













#### Front Range Veteran Woodworks

4 Week Turnaround













## Like No Otter

1-2 Week Turnaround











#### How Does Tumbleweeds Give Back?



FY 24 Scholarship amount of \$2,250
 will be distributed through the
 MPSC Ways and Means Scholarship
 Program

 FY 25 Scholarship fund is currently at \$1586 as of March 1<sup>st</sup>, 2025 (Halfway through the FY)