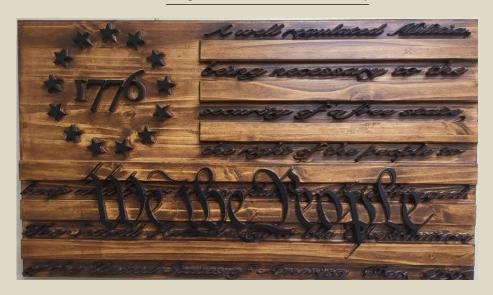

### What is Tumbleweeds



- 100% Volunteer ran, 501(c)(3) nonprofit organization est. 2012
- Located at Mini Mall, across from Domino's Pizza
- Provides a retail storefront for Military Community Members to sell their handcrafted goods through consignment
- Hours 1100–1500 M, Tu, W, Th, Sat
  1300–1700 Fri

# Y&Z Designs

2-3 Week Turnaround:













## Big Buck Designs

2-3 Week Turnaround













## Creations by Tommie

2 week Turnaround













#### Front Range Veteran Woodworks

4 Week Turnaround













## Like No Otter

1-2 Week Turnaround











#### How Does Tumbleweeds Give Back?



FY 24 Scholarship amount of \$2,250
 will be distributed through the
 MPSC Ways and Means Scholarship
 Program

 FY 25 Scholarship fund is currently at \$1586 as of March 1<sup>st</sup>, 2025 (Halfway through the FY)