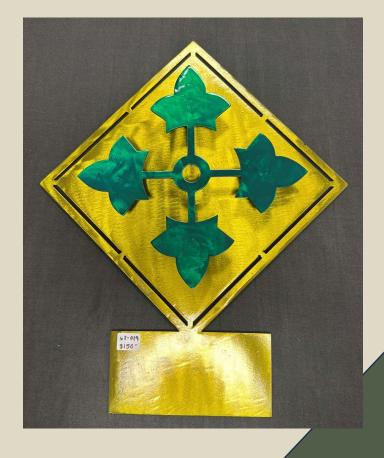

### What is Tumbleweeds



- 100% Volunteer ran, 501(c)(3) nonprofit organization est. 2012
- Located at Mini Mall, across from Domino's Pizza
- Provides a retail storefront for Military Community Members to sell their handcrafted goods through consignment
- Hours 1100–1500 M, Tu, W, Th, Sat
  1300–1700 Fri

# Y&Z Designs

2-3 Week Turnaround:













## Big Buck Designs

2-3 Week Turnaround













## Creations by Tommie

2 week Turnaround













#### Front Range Veteran Woodworks

4 Week Turnaround













## Like No Otter

1-2 Week Turnaround











#### How Does Tumbleweeds Give Back?



FY 24 Scholarship amount of \$2,250
 will be distributed through the
 MPSC Ways and Means Scholarship
 Program

 FY 25 Scholarship fund is currently at \$1586 as of March 1<sup>st</sup>, 2025 (Halfway through the FY)