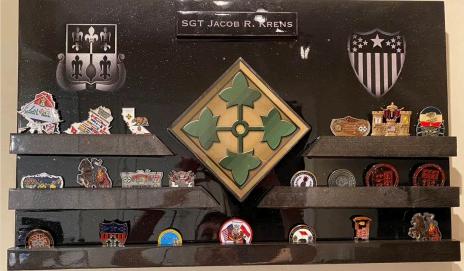

### What is Tumbleweeds



- 100% Volunteer ran, 501(c)(3) nonprofit organization est. 2012
- Located at Mini Mall, across from Domino's Pizza
- Provides a retail storefront for Military Community Members to sell their handcrafted goods through consignment
- Hours 1100–1500 M, Tu, W, Th, Sat
  1300–1700 Fri

# Y&Z Designs

2-3 Week Turnaround:













## Big Buck Designs

2-3 Week Turnaround













## Creations by Tommie

2 week Turnaround













#### Front Range Veteran Woodworks

4 Week Turnaround













## Like No Otter

1-2 Week Turnaround











#### How Does Tumbleweeds Give Back?



FY 24 Scholarship amount of \$2,250
 will be distributed through the
 MPSC Ways and Means Scholarship
 Program

 FY 25 Scholarship fund is currently at \$1586 as of March 1<sup>st</sup>, 2025 (Halfway through the FY)