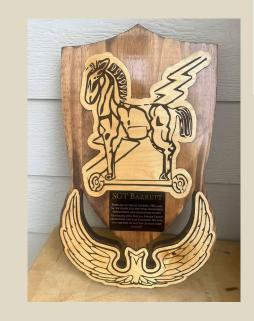

### What is Tumbleweeds



- 100% Volunteer ran, 501(c)(3) nonprofit organization est. 2012
- Located at Mini Mall, across from Domino's Pizza
- Provides a retail storefront for Military Community Members to sell their handcrafted goods through consignment
- Hours 1100–1500 M, Tu, W, Th, Sat
  1300–1700 Fri

# Y&Z Designs

2-3 Week Turnaround:













## Big Buck Designs

2-3 Week Turnaround













## Creations by Tommie

2 week Turnaround













#### Front Range Veteran Woodworks

4 Week Turnaround













## Like No Otter

1-2 Week Turnaround











#### How Does Tumbleweeds Give Back?



FY 24 Scholarship amount of \$2,250
 will be distributed through the
 MPSC Ways and Means Scholarship
 Program

 FY 25 Scholarship fund is currently at \$1586 as of March 1<sup>st</sup>, 2025 (Halfway through the FY)