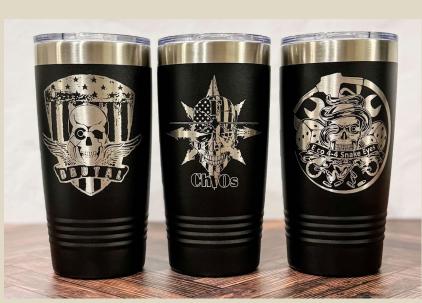

### What is Tumbleweeds



- 100% Volunteer ran, 501(c)(3) nonprofit organization est. 2012
- Located at Mini Mall, across from Domino's Pizza
- Provides a retail storefront for Military Community Members to sell their handcrafted goods through consignment
- Hours 1100–1500 M, Tu, W, Th, Sat
  1300–1700 Fri

# Y&Z Designs

2-3 Week Turnaround:













## Big Buck Designs

2-3 Week Turnaround













## Creations by Tommie

2 week Turnaround













#### Front Range Veteran Woodworks

4 Week Turnaround













## Like No Otter

1-2 Week Turnaround











#### How Does Tumbleweeds Give Back?



FY 24 Scholarship amount of \$2,250
 will be distributed through the
 MPSC Ways and Means Scholarship
 Program

 FY 25 Scholarship fund is currently at \$1586 as of March 1<sup>st</sup>, 2025 (Halfway through the FY)