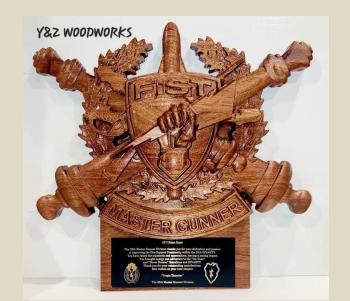

### What is Tumbleweeds



- 100% Volunteer ran, 501(c)(3) nonprofit organization est. 2012
- Located at Mini Mall, across from Domino's Pizza
- Provides a retail storefront for Military Community Members to sell their handcrafted goods through consignment
- Hours 1100–1500 M, Tu, W, Th, Sat
  1300–1700 Fri

# Y&Z Designs

2-3 Week Turnaround:













## Big Buck Designs

2-3 Week Turnaround













## Creations by Tommie

2 week Turnaround













#### Front Range Veteran Woodworks

4 Week Turnaround













## Like No Otter

1-2 Week Turnaround











#### How Does Tumbleweeds Give Back?



FY 24 Scholarship amount of \$2,250
 will be distributed through the
 MPSC Ways and Means Scholarship
 Program

 FY 25 Scholarship fund is currently at \$1586 as of March 1<sup>st</sup>, 2025 (Halfway through the FY)