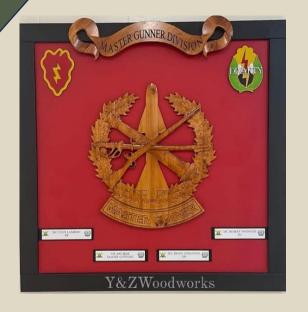

### What is Tumbleweeds



- 100% Volunteer ran, 501(c)(3) nonprofit organization est. 2012
- Located at Mini Mall, across from Domino's Pizza
- Provides a retail storefront for Military Community Members to sell their handcrafted goods through consignment
- Hours 1100–1500 M, Tu, W, Th, Sat
  1300–1700 Fri

# Y&Z Designs

2-3 Week Turnaround:













## Big Buck Designs

2-3 Week Turnaround













## Creations by Tommie

2 week Turnaround













#### Front Range Veteran Woodworks

4 Week Turnaround













## Like No Otter

1-2 Week Turnaround











#### How Does Tumbleweeds Give Back?



FY 24 Scholarship amount of \$2,250
 will be distributed through the
 MPSC Ways and Means Scholarship
 Program

 FY 25 Scholarship fund is currently at \$1586 as of March 1<sup>st</sup>, 2025 (Halfway through the FY)