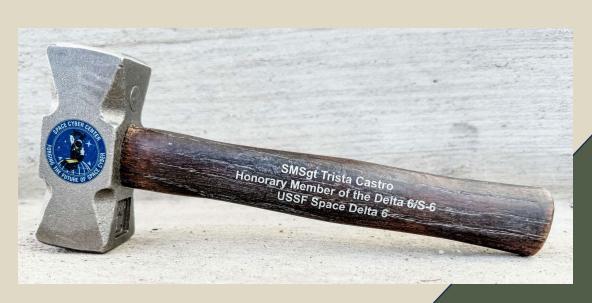

### What is Tumbleweeds



- 100% Volunteer ran, 501(c)(3) nonprofit organization est. 2012
- Located at Mini Mall, across from Domino's Pizza
- Provides a retail storefront for Military Community Members to sell their handcrafted goods through consignment
- Hours 1100–1500 M, Tu, W, Th, Sat
  1300–1700 Fri

# Y&Z Designs

2-3 Week Turnaround:













## Big Buck Designs

2-3 Week Turnaround













## Creations by Tommie

2 week Turnaround













#### Front Range Veteran Woodworks

4 Week Turnaround













## Like No Otter

1-2 Week Turnaround











#### How Does Tumbleweeds Give Back?



FY 24 Scholarship amount of \$2,250
 will be distributed through the
 MPSC Ways and Means Scholarship
 Program

 FY 25 Scholarship fund is currently at \$1586 as of March 1<sup>st</sup>, 2025 (Halfway through the FY)