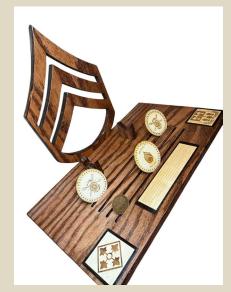

### What is Tumbleweeds



- 100% Volunteer ran, 501(c)(3) nonprofit organization est. 2012
- Located at Mini Mall, across from Domino's Pizza
- Provides a retail storefront for Military Community Members to sell their handcrafted goods through consignment
- Hours 1100–1500 M, Tu, W, Th, Sat
  1300–1700 Fri

# Y&Z Designs

2-3 Week Turnaround:













## Big Buck Designs

2-3 Week Turnaround













## Creations by Tommie

2 week Turnaround













#### Front Range Veteran Woodworks

4 Week Turnaround













## Like No Otter

1-2 Week Turnaround











#### How Does Tumbleweeds Give Back?



FY 24 Scholarship amount of \$2,250
 will be distributed through the
 MPSC Ways and Means Scholarship
 Program

 FY 25 Scholarship fund is currently at \$1586 as of March 1<sup>st</sup>, 2025 (Halfway through the FY)