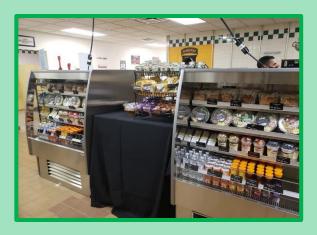

### WHAT IS THE CULINARY OUTPOST?

The Fort Carson Culinary
Outpost (Kiosk) is a food
service option on our
installation that provides a
quick grab-and-go option for
Soldiers and civilians. The
kiosk is one step in the
direction of modernization of
Army food service program.

### WHAT ARE THE BENEFITS OF THE KIOSK?

The kiosk offers grab-and-go types of food throughout the day and is not limited to traditional breakfast, lunch, or dinner serving hours. Meal card holders can utilize this facility in the event they miss a meal at the Warrior Restaurants.

### What items are offered at the Culinary Kiosk?

- WRAPS
- BREAKFAST SANDWICHES
- SUB SANDWICHES
- FRESH MADE SUSHI
- JIMMY DEAN BRKFST BOWLS
- · HEALTHY CHOICE DINNER MEALS
- FRUIT CUPS
- YOGURTS
- PUDDING
- · SALAD BOWLS
- BEVERAGES
- AND MORE...