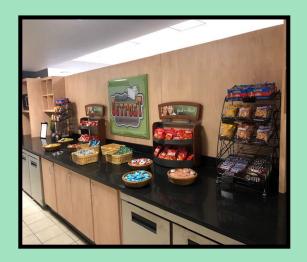

### WHAT IS THE CULINARY OUTPOST?

The Fort Carson Culinary
Outpost (Kiosk) is a food
service option on our
installation that provides a
quick grab-and-go option for
Soldiers and civilians. The
kiosk is one step in the
direction of modernization of
Army food service program.

### WHAT ARE THE BENEFITS OF THE KIOSK?

The kiosk offers grab-and-go types of food throughout the day and is not limited to traditional breakfast, lunch, or dinner serving hours. Meal card holders can utilize this facility in the event they miss a meal at the Warrior Restaurants.

### What items are offered at the Culinary Kiosk?

- WRAPS
- BREAKFAST SANDWICHES
- SUB SANDWICHES
- FRESH MADE SUSHI
- JIMMY DEAN BRKFST BOWLS
- · HEALTHY CHOICE DINNER MEALS
- FRUIT CUPS
- YOGURTS
- PUDDING
- · SALAD BOWLS
- BEVERAGES
- AND MORE...