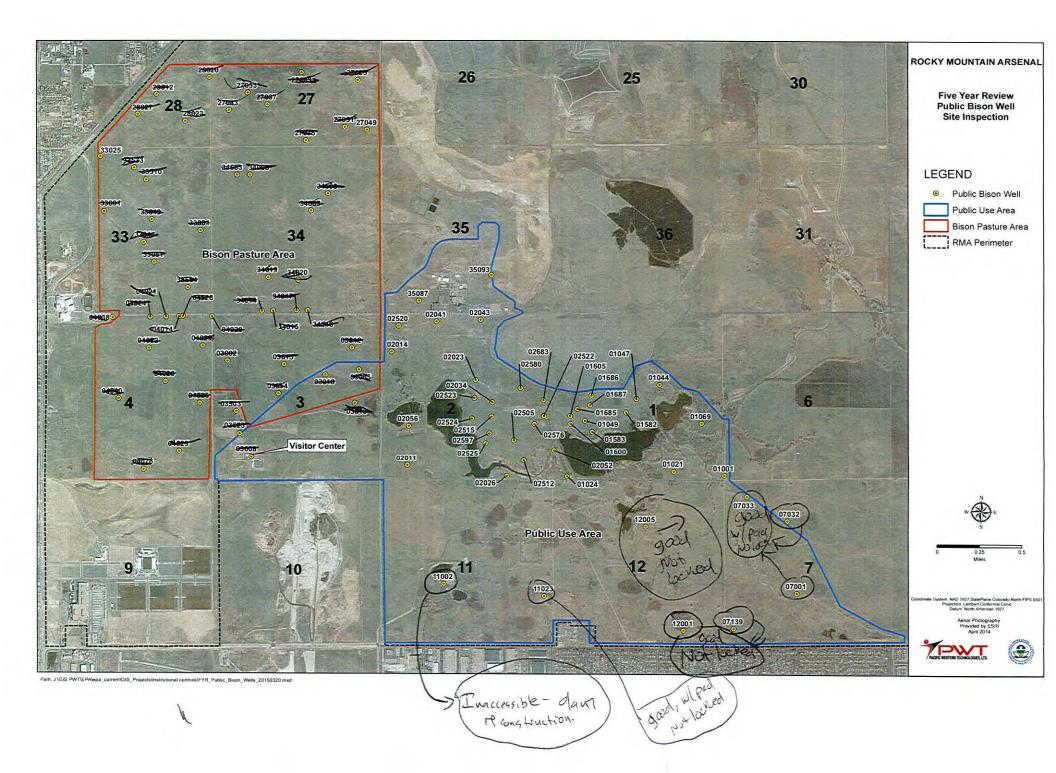

haduc

|    | OSWER No. 9355.7-03B-1                                                                                                                                                                                                                                                                                                                                                                                                                                                                                                                                                                                                                                                                                                                                                                                                                                                                   |
|----|------------------------------------------------------------------------------------------------------------------------------------------------------------------------------------------------------------------------------------------------------------------------------------------------------------------------------------------------------------------------------------------------------------------------------------------------------------------------------------------------------------------------------------------------------------------------------------------------------------------------------------------------------------------------------------------------------------------------------------------------------------------------------------------------------------------------------------------------------------------------------------------|
| D. | Monitored Natural Attenuation                                                                                                                                                                                                                                                                                                                                                                                                                                                                                                                                                                                                                                                                                                                                                                                                                                                            |
| 1. | Monitoring Wells (natural attenuation remedy)  Properly secured/locked Functioning All required wells located Needs Maintenance N/A Remarks                                                                                                                                                                                                                                                                                                                                                                                                                                                                                                                                                                                                                                                                                                                                              |
|    | X. OTHER REMEDIES                                                                                                                                                                                                                                                                                                                                                                                                                                                                                                                                                                                                                                                                                                                                                                                                                                                                        |
|    | If there are remedies applied at the site which are not covered above, attach an inspection sheet describing the physical nature and condition of any facility associated with the remedy. An example would be soil vapor extraction.                                                                                                                                                                                                                                                                                                                                                                                                                                                                                                                                                                                                                                                    |
|    | XI. OVERALL OBSERVATIONS                                                                                                                                                                                                                                                                                                                                                                                                                                                                                                                                                                                                                                                                                                                                                                                                                                                                 |
| А. | Implementation of the Remedy                                                                                                                                                                                                                                                                                                                                                                                                                                                                                                                                                                                                                                                                                                                                                                                                                                                             |
|    | Describe issues and observations relating to whether the remedy is effective and functioning as<br>designed. Begin with a brief statement of what the remedy is to accomplish (i.e., to contain contaminant<br>plume, minimize infiltration and gas emission, etc.).<br><u>Monitoring wells in this avea</u> , Elanked by two pump and treat<br>systems were adequate for remedy implementation.                                                                                                                                                                                                                                                                                                                                                                                                                                                                                         |
| B. | Adequacy of O&M                                                                                                                                                                                                                                                                                                                                                                                                                                                                                                                                                                                                                                                                                                                                                                                                                                                                          |
|    | Describe issues and observations related to the implementation and scope of O&M procedures. In<br>particular, discuss their relationship to the current and long-term protectiveness of the remedy.<br>Most of the wells inspected on this date were within the Bison enclosure<br>and subject to contact with Bison. The wells were all secured within the<br>Bison enclosure with a nut and bolt. While this is not intended to deter<br>human tampering, it is very effective and protective from Bison. Other<br>observations include: Well 03015 was not lockable, well 04080<br>had domaged bollards from Bison on tact (the well was not damayed),<br>well 34019 was missing a well cap and 33025 was located off post, had metal surface casing and was touch to be unlocked upon arrival. Three<br>Wells in section 7 were acceptable but not lockad, three wells in section 12 |

were acceptable but not locked, One well in section 11 was acceptable but had no lock and one welling section Il was not accessible due to dam Construction. The numbers of the unlocked wells are: 07001,07032, 07033,07139,12002, 12005, Hooz and 11023. Some of these wells are located in potential public use a reas. Well 11002 was unaccessible