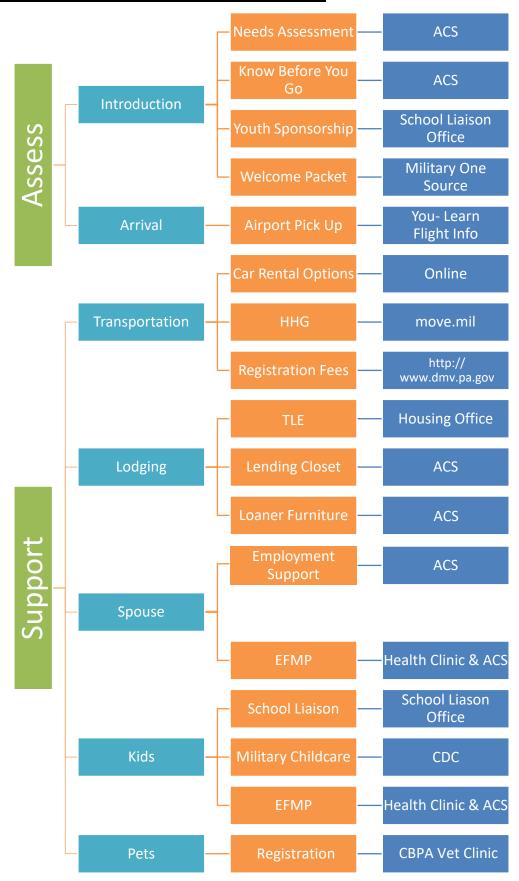

## What does the Newcomer need?



## **Local Commonly Requested Numbers**



**Military One Source** 

(800) 342-9647

**Army Community Service** 

(717) 245-4357

**Carlisle Barracks Visitor Center** 

(717) 245-3721

Post Operator

(717) 245-3700

Police Desk

(717) 245-4115/3465

Child and Youth Services Child Development Center (717) 245-4743

> School Liaison Office (717) 245-4555

McConell Youth Center (717) 245-3801 **Transportation Office** 

(717) 245-4000

**Personal Property Shipping** 

(717) 245-4382

**Housing Service Office (HSO)** 

(717) 245-4017

Lodging The IHG Army Hotel (717)245-4245

Education Center (717) 245-4135 Dunham Army Medical Center (DAMC) Information

(717) 245-3400

**EFMP Enrollment and Renewal** 

(717) 245-4574

TRICARE Patient Portal (800) 874-2273

TRICARE East Enrollment (800) 444-5