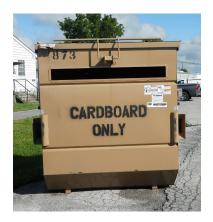

#### HANDLING PROCEDURES

Step 1 Deposit cardboard in any light tan cardboard recycling dumpster or cardboard compactor. Cardboard that will not fit inside the dumpster <u>MUST NOT</u> be placed in front or around the dumpster, or it can be taken to the <u>Recycling Convenience Center</u> located at the corner of Airborne St & A'Shau Valley Rd.

#### **Cardboard Receptacles**