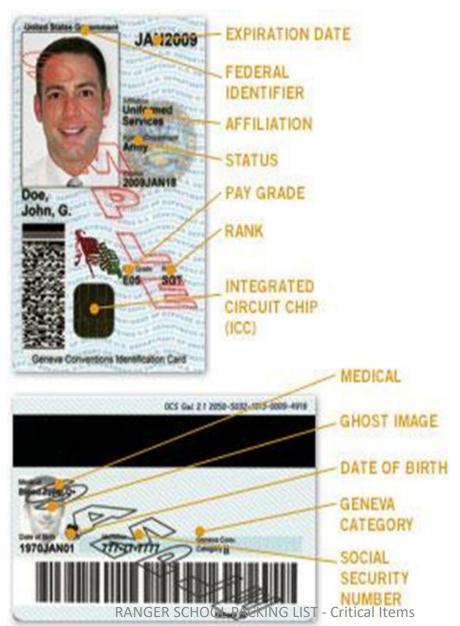

s and equipment on the Ranger School Packing list, complete health records (original or copy), or a completed Medical Screening Form Ranger Qualified Physical Exam dated within 18 months of day one of Ranger School, and current Panorex or statement of Panorex availability and currency.
- 4. (Inspector must be SGT or above) SFC Pyle, Gomer, Platoon Sergeant, A Co, 1-24 Infantry inspected and confirmed the above Soldier had all required documents and equipment listed above.
- The POC for this memorandum is the undersigned at (xxx) xxx-xxxx, or company.commander.mil@mail.mil.

COMPANY COMMANDER CPT, IN Commanding

Note: Verifying that the Ranger has passed a RTTs, RPA, and CWSA at home station

# Packing List (Signed)

Signed by Sergeant or Above

## ID Card

Must not expire within 180 days



# ID Tags with Breakaway Chain with Medical Alert Tags or Bracelet (if required)



Note: DoD ID Number/ not SSN

## Item #1: RUCKSACK LARGE FIELD PACK MOLLE

Note: Bring Large MOLLE Ruck if on your OCIE hand receipt to Ranger school on in-processing day

Cat eyes and name tape sewn on Rucksack

UCP or OCP is authorized

Do not bring the Molle 4K Rucksack

Fort Benning CIF will issue Large Rucksack on Day 3 to all personnel needing one

LIN: DA654J RUCKSACK LARGE FIEL-(4180)



### RUCKSACK LARGE FIELD PACK MOLLE

RUCKSACK, LARGE FIELD PACK, MOLLE, STYLE NUMBER 4180 UNIVERSAL CAMOUFLAGE WOODLAND CAMO DESERT CAMO

Unit price: \$82.86 WOODLAND: \$137.74

DESERT: \$81.86

MULTICAM: \$96.2\BANGER SCHOOL PACKING LIST - Critical Items



Cat eyes will be sewn 1 inch above the name tape and 1 i