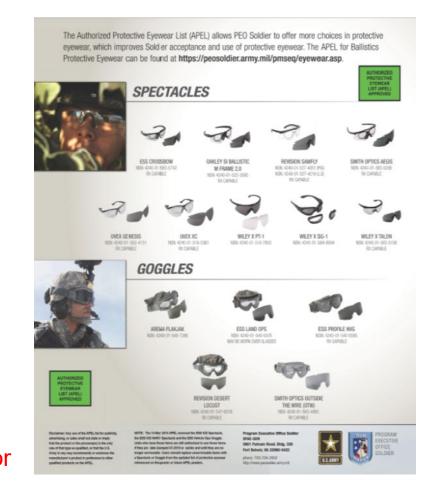

my COMPO 1,2,3 must bring from home station.
Sister services, SF, 75th bring if issued, CIF will issue on day 3

RANGER SCHOOL PACKING LIST - Critical Items

## Item #10: CAT-EYES BAND PASGT

LIN: YY1832 BAND,HELMET,CAMOUFL

#### **CAT-EYES BAND PASGT**



Unit price: \$0.93

Note: Per Ranger SOP

## Item #11: Helmet Cover

LIN: C28175 COVER,COMBAT

COVER HELMET ACH MULTICAM

COVER, ADVANCED COMBAT HELMET, MULTICAM



LIN: C28472 CVR HLMT CMFLG

COVER,HELMET,CAMO
PATTERN

UNIVERSAL CAMOUFLAGE
PATTERN, WITH A
COMMUNICATIONS FLAP IN
THE BACK OF THE COVER, USED
ON THE ADVANCED COMBAT
HELMET (ACH)



Unit price: \$17.54

Unit price: \$18.64

Note: Army COMPO 1,2,3 must bring from home station. Sister services, SF, 75th bring if issued, CIF will issue on day 3

# Item #12: Eye Protection APEL



Students are encouraged to bring 1 pair for each phase, not having eye protection may result in SPOT report or SOR for Safety for not having proper PPE.

## Item #13: MOLLE TACTICAL ASSAULT PANEL (TAP)

Army COMPO 1, 2, 3 must bring from home station.
Sister services, SF, 75th can bring their issued TAP or equivalent system.
TAP must have name sewn on (per Ranger SOP) be configured to carry 6 - M4 Magazine, 2 - 1 QT canteen, 1 - Compass, all pouches may be attached to the TAP during the inspection

LIN:

**DA659Q** 

TACTICAL ASSAULT PA MULTICAM



# MOLLE TACTICAL ASSAULT PANEL (TAP)

MOLLE (MODULAR LIGHTWEIGHT LOAD-CARRYING EQUIPMENT), CAMOUFLAGE PATTERN 1







Name tape will be sewn to the carrying back strap of the TAP

# Item #14: POUCH, 1 QT CANTEEN-GENERAL

LIN:

DA6588

POUCH,