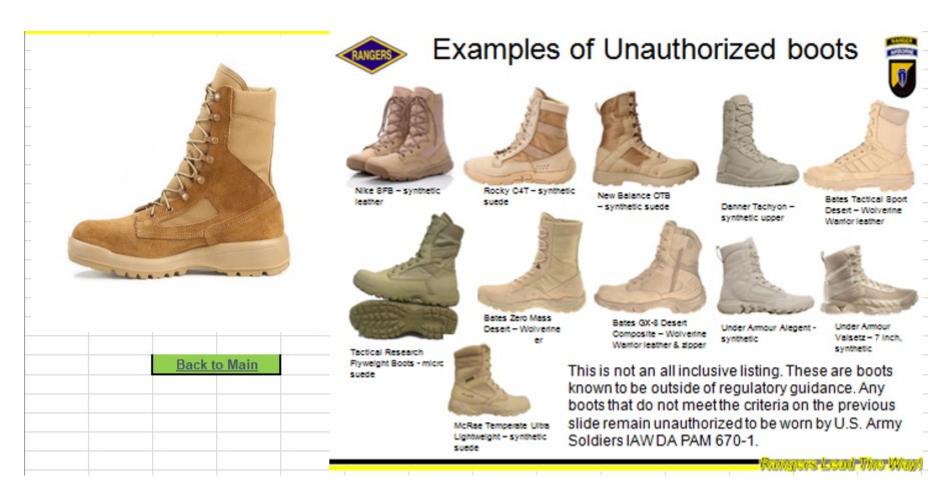

form

## Item #49: Trousers, ACU OCP



Note: Sister services and foreign students are authorized to wear equivalent uniform

RANGER SCHOOL PACKING LIST - Critical Items

## Item # 50: T-Shirts, S/S; Tan 499; loose fitting



Note: Cotton or polyester anti-micro bacterial authorized (T-shirt Service Specific, no logo's)

Sister services and foreign students are authorized to wear equivalent uniform

# Item #51: Belt, brown non-elastic (rigger style)



# Item #52: Socks, cushion sole wool blend (military black, tan or green - non waterproof)

7pr. are the minimum required

Students are encouraged to bring as many as they need.

12 pr. are the preferred quantity by students.



Note: black, tan or green - non waterproof

# Item #53: Boots, Hot Weather Desert (IAW AR 670-1 with no buckles)



# Item #54: PT Uniform: Jacket, Pants, Long Sleeve Shirt, Short Sleeve Shirt, Shorts



Note: Sister services and foreign students are authorized to wear equivalent

# Item #55: Socks white/black (Calf or above ankle only)



Note: white/black calf or above ankle only

## Item #56: WATCH CAP; BLACK MICRO FLEECE



Note: black micro fleece

## Item #57: Belt reflective (high vis. yellow)



Note: high vis. Yellow

## Item # 58: PT shoes



Note: IAW service regulations

## Item #59: EAR PLUGS



Note: Triple Flange minimum

## Item #60: PROTRACTOR



Note: GTA 5-2-12

## Item #61: RAZOR SHAVING (non electric)



Note: Minimum of 1 (as needed authorized)

## Item #62: Razor Blades (x12)



Note: Minimum of 12 (as needed authorized)

## Item #63: ALCHOHOL MARKER, PERMANANT



### Item #64: