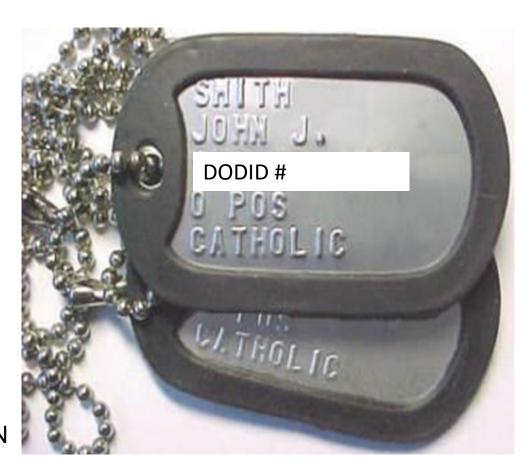

or copy), or a completed Medical Screening Form Ranger Qualified Physical Exam dated within 18 months of day one of Ranger School, and current Panorex or statement of Panorex availability and currency.
- 4. (Inspector must be SGT or above) SFC Pyle, Gomer, Platoon Sergeant, A Co, 1-24 Infantry inspected and confirmed the above Soldier had all required documents and equipment listed above.
- The POC for this memorandum is the undersigned at (xxx) xxx-xxxx, or company.commander.mil@mail.mil.

COMPANY COMMANDER CPT, IN Commanding

Note: Verifying that the Ranger has passed a RTTs, RPA, and CWSA at home station

# Packing List (Signed)

Signed by Sergeant or Above

## ID Card

Must not expire within 180 days



# ID Tags with Breakaway Chain with Medical Alert Tags or Bracelet (if required)



Note: DoD ID Number/ not SSN

## Item #1: RUCKSACK LARGE FIELD PACK MOLLE

Note: Bring Large MOLLE Ruck if on your OCIE hand receipt to Ranger school on in-processing day

Cat eyes and name tape sewn on Rucksack

UCP or OCP is authorized

Do not bring the Molle 4K Rucksack

Fort Benning CIF will issue Large Rucksack on Day 3 to all personnel needing one

LIN: DA654J RUCKSACK LARGE FIEL-(4180)



### RUCKSACK LARGE FIELD PACK MOLLE

RUCKSACK, LARGE FIELD PACK, MOLLE, STYLE NUMBER 4180 UNIVERSAL CAMOUFLAGE WOODLAND CAMO DESERT CAMO

Unit price: \$82.86 WOODLAND: \$137.74

DESERT: \$81.86

MULTICAM: \$96.2\BANGER SCHOOL PACKING LIST - Critical Items



Cat eyes will be sewn 1 inch above the name tape and 1 inch apart. Name tape will be centered and sewn above the bottom seam of the MOLLE fl