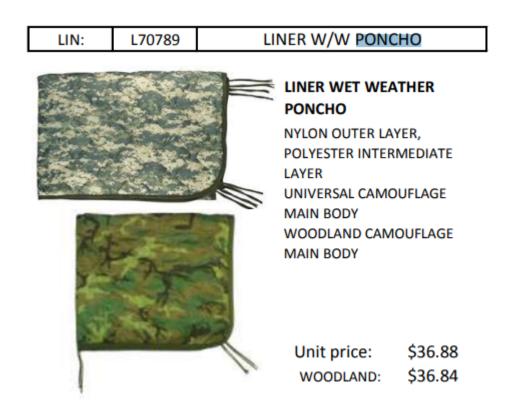

ther (Sister services and foreign students will receive from CIF)

# Item #37: BOOTS, COLD WEATHER (IAW AR 670-1 NO BUCKLES) MUST SPECIFY 200G THINSULATE





BOOTS: INTERMEDIATE C

WATERPROOF OVERALL AND MILDEW RESISTANT OVERALL, BLACK OVERALL

BOOTS,INTERMEDIATE COLD WEATHER TAN OVERALL



Unit price: \$83.77

TAN: \$117.26

### Item #38: PONCHO WET WEATHER or TARPAULIN

LIN:

P17415

PONCHO WET WEATHER



#### PONCHO WET WEATHER

WATER REPELLENT, PRINTED CAMOUFLAGE-WOVEN RIPSTOP PATTERN OUTSIDE, PLASTIC, POLYURETHANE OUTSIDE

UNIVERSAL CAMOUFLAGE



US ARMY ACU
REVERSIBLE FIELD
TARPAULIN NSN 834001-600-4807 GROUND
COVER TARP

ORC. INDRUSTRI

\$59.99

Old stock

Unit price: \$59.87

Note: Sister services and foreign students will receive from CIF

### Item #39: LINER WET WEATHER PONCHO



# Item #40: EXTREME WET/COLD WEATHER JACKET LEVEL VI

LIN:

E42924

JACKET, WET WEATHER



## EXTREME WET/COLD WEATHER JACKET LEVEL VI

LAYER 6 JACKET ECWCS GEN III, EXTREME COLD/WEATHER, MULTI-CAM

Unit price: \$72.18

# Item #41: Trousers Wet Weather or ECWCS Level VI Trousers

LIN:

E43367

TROUSERS, WET WEATHE MULTICAM



EXTREME WW/CW
TROUSERS LEVEL VI

LAYER 6 TROUSERS ECWCS GEN III, EXTREME COLD/WET WEATHER, MULTI-CAM

Unit price:

\$58.22

## Item #42: STUFF SACK, LRG

LIN: DA659E STUFF,SACK

#### STUFF SACK LRG

FOLIAGE GREEN, MODULAR SLEEPING BAG SYSTEM



Unit price: \$19.73

## Item # 43: Stuff Sack, Small

LIN: DA653U STUFF,SACK

#### STUFF SACK SMALL



MODULAR SLEEPING BAG SYSTEM, FOLIAGE GREEN SIZE-SMALL

Unit price: \$15.32

## Item #44: Bivy Cover, Modular System





#