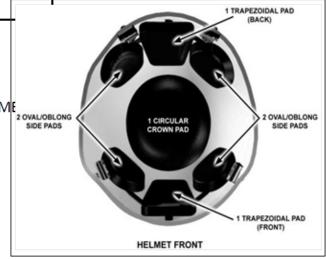

TRAP

Soldiers who have a large ruck must bring it on in-processing day

Cat eyes and name tape sewn on Rucksack

UCP or OCP is authorized

Do not bring the Molle 4000 Rucksack

Fort Benning CIF will issue Large Rucksack on Day 3 to all personnel needing one

LIN: DA657W LOAD LIFTER ATTACHM



## LOAD LIFTER ATTACHMENT STRAP

LOAD LIFTER ATTACHMENT STRAP, MOLLE, FOLIAGE GREEN 504, STYLE NUMBER 4222

Unit price: \$1.09

WOODLAND: \$1.02

MULTICAM: \$1.11

# Item #8 & 8a: HELMET, ADVANCED COMBAT

LIN: H53175

**HLMT ADVNCD CMBT SM** 

LIN: DA707G PAD SET,SUSPENSION



### HELMET, ADVANCED COMBAT

ADVANCED COMBAT HELMET (ACH), FOLIAGE GREEN 504, ONE NVG HOLE, 4-POINT CHIN STRAP AND PAD SUSPENSION SYSTEM, WITH PAD SUSPENSION



PAD SET, SUSPENSION SYSTEM

PAD SET, ADVANCED COME HELMET (ACH),



Unit price: \$246.98

**Note:** Army COMPO 1 must bring from home station. Sister services, SF, 75th, Compo 2 and 3 bring if issued (must have full Suspension Pad Set). if not, CIF will issue ACH with Pads on day 3

Unit price: \$63.28

All seven pads are worn with the helmet. The placement of the oval pads must cover the four bolt ends of the four adjustable buckles in the helmet shell. The oval pads must be placed vertically inside the helmet shell to maximum impact protection. The crown pad may not be replaced by two oval pads.

- Must have all 7 Suspension Pads, not having all 7 pads during the layout will result in being dismissed
- Students must maintain all 7 suspension Pads throughout the course, or it could result in a SPOT or SOR

## Item #9: ACH BRACKET

LIN:

PA4042

BRACKET,