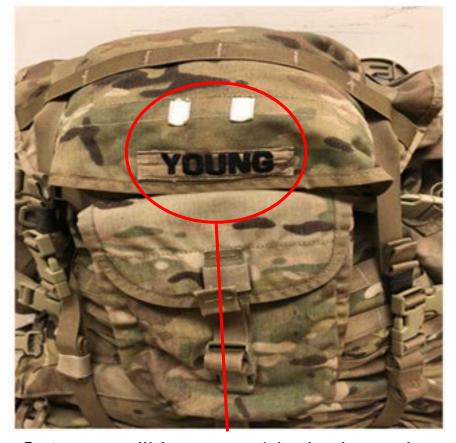

nt or Above

## ID Card

Must not expire within 180 days



# ID Tags with Breakaway Chain with Medical Alert Tags or Bracelet (if required)



Note: DoD ID Number/ not SSN

## Item #1: RUCKSACK LARGE FIELD PACK MOLLE

Note: Bring Large MOLLE Ruck if on your OCIE hand receipt to Ranger school on in-processing day

Cat eyes and name tape sewn on Rucksack

UCP or OCP is authorized

Do not bring the Molle 4K Rucksack

Fort Benning CIF will issue Large Rucksack on Day 3 to all personnel needing one

LIN: DA654J RUCKSACK LARGE FIEL-(4180)



### RUCKSACK LARGE FIELD PACK MOLLE

RUCKSACK, LARGE FIELD PACK, MOLLE, STYLE NUMBER 4180 UNIVERSAL CAMOUFLAGE WOODLAND CAMO DESERT CAMO

Unit price: \$82.86 WOODLAND: \$137.74

DESERT: \$81.86

MULTICAM: \$96.2\BANGER SCHOOL PACKING LIST - Critical Items



Cat eyes will be sewn 1 inch above the name tape and 1 inch apart. Name tape will be centered and sewn above the bottom seam of the MOLLE flap.

Entrenching tool centered on the front of the MOLLE pack.

# Item #2: PACK FRAME MOLLE

LIN:

DA650F

FRAME-(STYLE 1603)

Soldiers who have a large ruck must bring it on in-processing day
Cat eyes and name tape sewn on Rucksack
UCP or OCP is authorized
Do not bring the Molle 4000 Rucksack

Fort Benning CIF will issue Large Rucksack on Day 3 to all personnel needing one



#### PACK FRAME MOLLE

FRAME, MOLLE, STYLE NUMBER 1603 FOLIAGE GREEN WOODLAND DESERT



Unit price: \$28.94

WOODLAND: \$25.71

DESERT: \$25.50

## Item #3: SUSTAINMENT POUCH

LIN:

DA655V

POUCH, SUSTAINMENT-(4280)

Soldiers who have a large ruck must bring it on in-processing