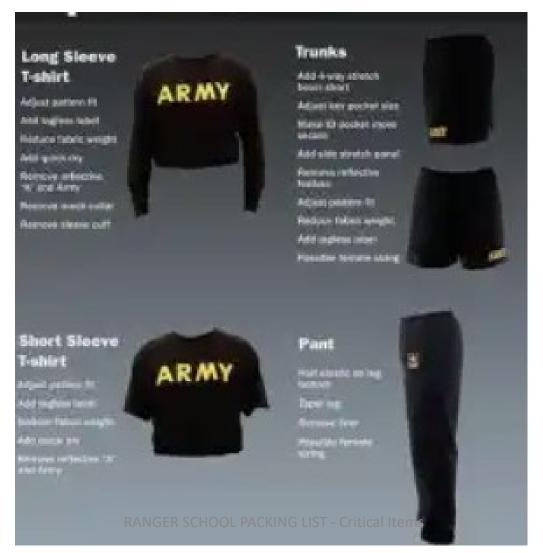

uthorized to wear equivalent uniform

RANGER SCHOOL PACKING LIST - Critical Items

## Item # 50: T-Shirts, S/S; Tan 499; loose fitting



Note: Cotton or polyester anti-micro bacterial authorized (T-shirt Service Specific, no logo's)

Sister services and foreign students are authorized to wear equivalent uniform

# Item #51: Belt, brown non-elastic (rigger style)



# Item #52: Socks, cushion sole wool blend (military black, tan or green - non waterproof)

7pr. are the minimum required

Students are encouraged to bring as many as they need.

12 pr. are the preferred quantity by students.



Note: black, tan or green - non waterproof

# Item #53: Boots, Hot Weather Desert (IAW AR 670-1 with no buckles)



# Item #54: PT Uniform: Jacket, Pants, Long Sleeve Shirt, Short Sleeve Shirt, Shorts



Note: Sister services and foreign students are authorized to wear equivalent

# Item #55: Socks white/black (Calf or above ankle only)



Note: white/black calf or above ankle only

## Item #56: WATCH CAP; BLACK MICRO FLEECE



Note: black micro fleece

## Item #57: Belt reflective (high vis. yellow)



Note: high vis. Yellow

## Item # 58: PT shoes



Note: IAW service regulations

## Item #59: EAR PLUGS



Note: Triple Flange minimum

## Item #60: PROTRACTOR



Note: GTA 5-2-12

## Item #61: RAZOR SHAVING (non electric)



Note: Minimum of 1 (as needed authorized)

## Item #62: Razor Blades (x12)



Note: Minimum of 12 (as needed authorized)

## Item #63: ALCHOHOL MARKER, PERMANANT



### Item #64: CAMOFLAGE STICK



Note: Green and loam camo colors only, Students will not be allowed t