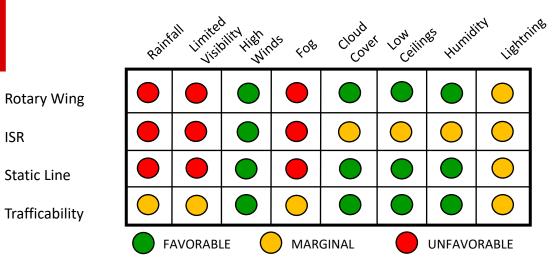

e of 86F.

**TUESDAY: :** Expecting thunderstorms in the morning hours with mostly cloudy skies in the afternoon. Winds from the northeast up to 10mph. Low temperature of 66F and a high temperature of 81F.

**WEDNESDAY:** Mostly cloudy skies throughout the day, winds from the northeast at 5-10mph. Low temperature of 66F and a high of 83F.

**THURSDAY:** Mostly cloudy throughout the day with thunderstorms in the afternoon. Winds associated with storms gusting up to 20mph. Winds from the east at 5-10mph. Low temperature of 66F and a high of 79F.

**FRIDAY:** Mostly cloudy throughout the day with thunderstorms in the afternoon. Winds associated with storms gusting up to 20mph. Winds from the southeast at 5-10mph. Low temperature of 67F and a high of 82F.



ISR

## **FT BRAGG AUGUST CLIMO**



\*\*Weather effects represent worst case scenario due to inclement weather\*\*

|                                     |                 | <u>0000-1200L</u> |                                | <u>1200L-0000</u>               | <u>)L</u>              |  |  |
|-------------------------------------|-----------------|-------------------|--------------------------------|---------------------------------|------------------------|--|--|
| Ceiling/Vis < 15                    | 00'/3mi         | 21%               | 06%                            |                                 |                        |  |  |
| Ceiling/Vis < 10                    | 00'/2mi         | 19%               | 05%                            |                                 |                        |  |  |
| Winds