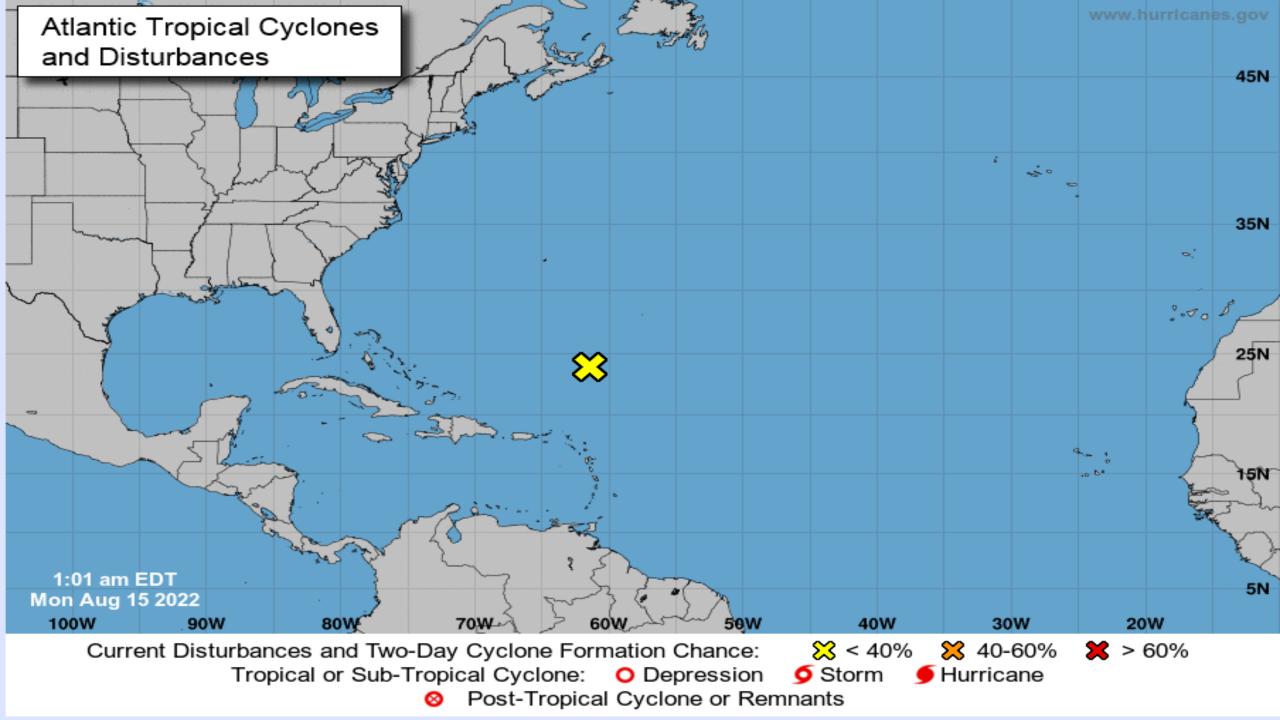

46L                  |  |  |
| Extreme high<br>Avg high<br>Avg low | 107<br>89<br>72 | Sunset            | <u>1 Aug</u><br>0625L<br>2017L | <u>15 Aug</u><br>0635L<br>2003L | 0646L<br>1944L         |  |  |

Assessment: In August, temperatures can get into the triple digits causing heat index to adversely affect personnel and munitions. Low ceilings and visibility will impact Airborne and aviation operations and will be most common in the morning hours. Heavy rain and thunderstorm activity significantly affect rotary aircraft as well as airborne operations. Traffic ability will also be affected during periods of heavy rain presetting the threat of flooding and washouts. Surface temperature greater than 90F moderately degrades aircraft performance because it reduces its lift capability.