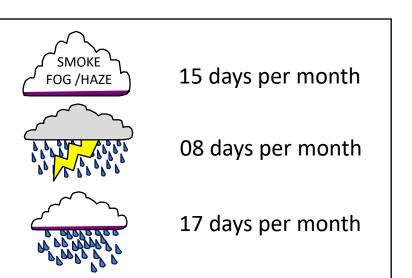

| 0646L                  |  |  |
| Extreme high<br>Avg high<br>Avg low | 107<br>89<br>72 | Sunset            | <u>1 Aug</u><br>0625L<br>2017L | <u>15 Aug</u><br>0635L<br>2003L | 0646L<br>1944L         |  |  |

Assessment: In August, temperatures can get into the triple digits causing heat index to adversely affect personnel and munitions. Low ceilings and visibility will impact Airborne and aviation operations and will be most common in the morning hours. Heavy rain and thunderstorm activity significantly affect rotary aircraft as well as airborne operations. Traffic ability will also be affected during periods of heavy rain presetting the threat of flooding and washouts. Surface temperature greater than 90F moderately degrades aircraft performance because it reduces its lift capability.