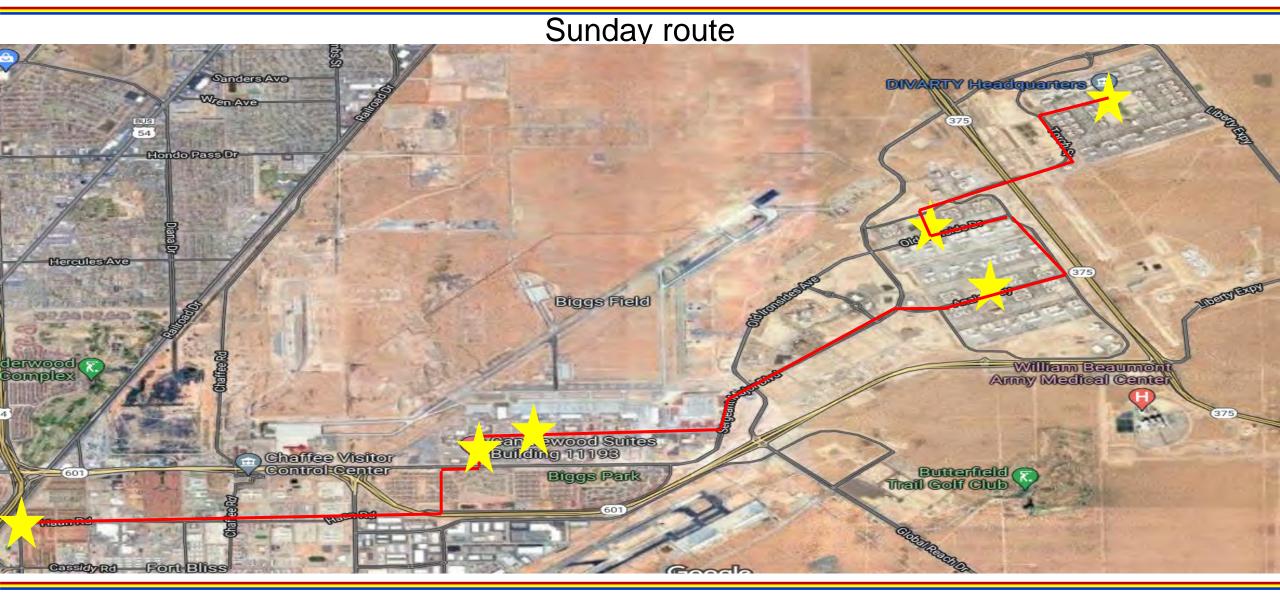

## **BUS ROUTE OVERLAY SUNDAY**

Pick up location to start and end route is west from the BLDG 21169.