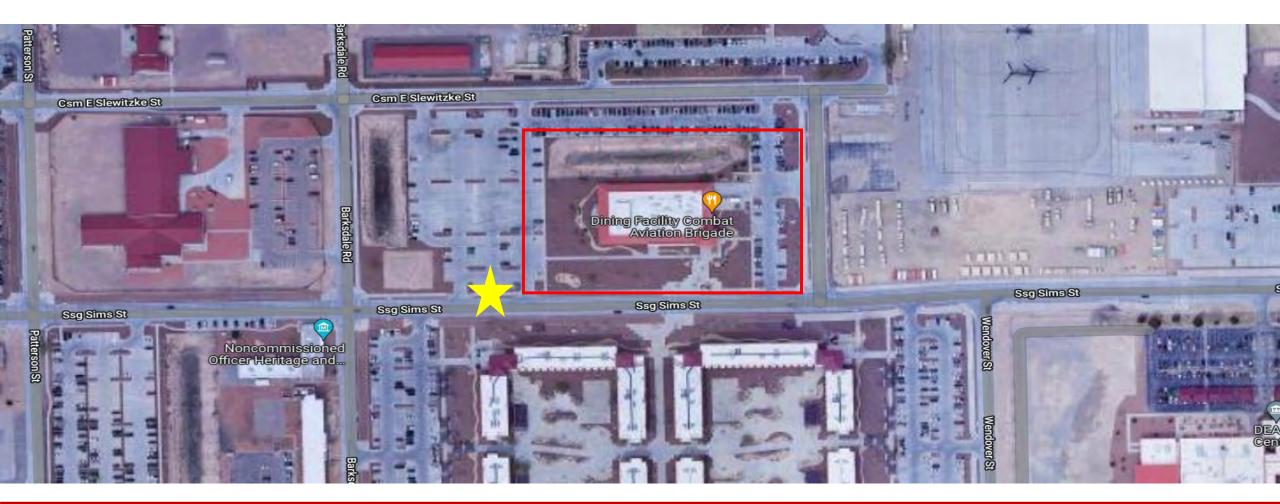

#### **CAB DFAC PICK UP**

Pick up location is at the CAB DFAC parking lot entrance.