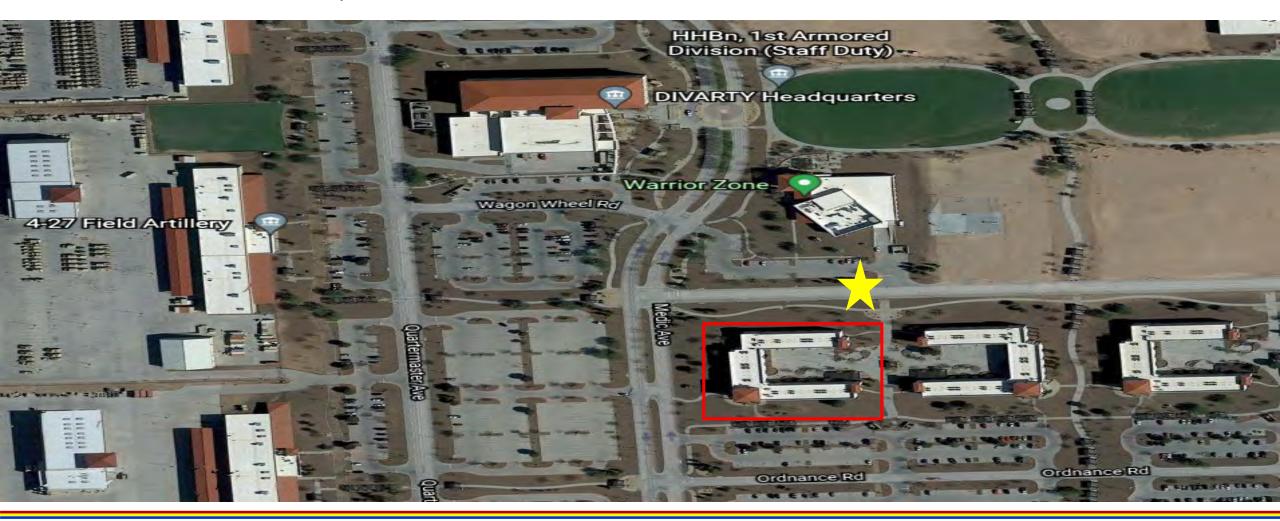

### **2ABCT/STRIKE FIELD PICK UP**

Pick up location north of 2ABCT HQ alongside 2ABCT/STRIKE FIELD.