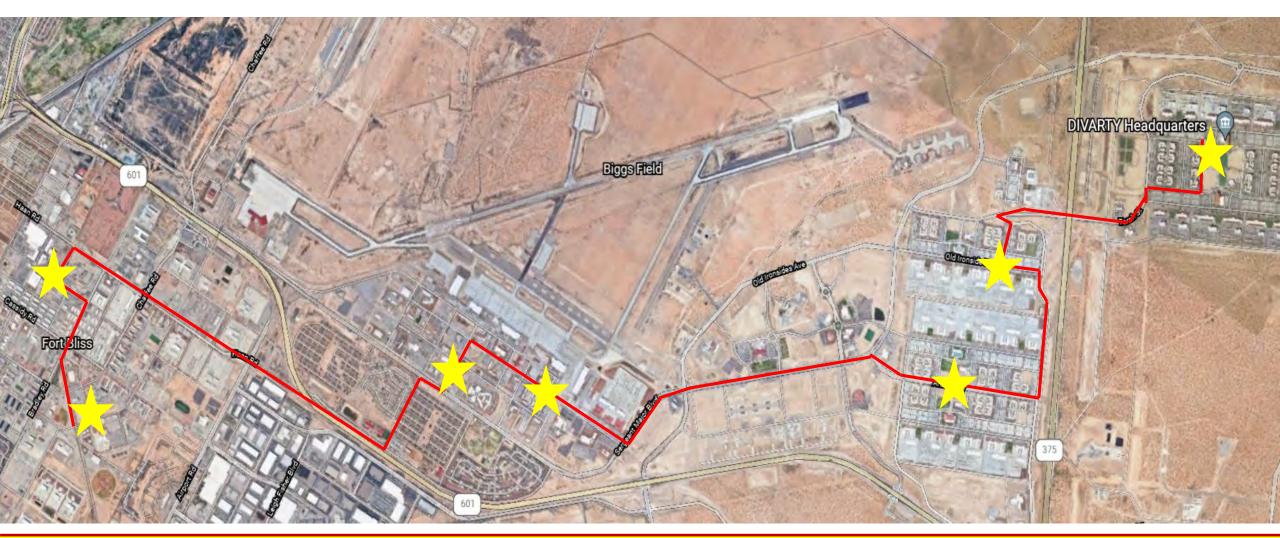

# **BUS ROUTE OVERLAY M-S**

## Monday – Saturday route





## **BUS ROUTE OVERLAY SUNDAY**





Pick up location to start and end route is west from the BLDG 21169.





### **2ABCT/STRIKE FIELD PICK UP**

Pick up location north of 2ABCT HQ alongside 2ABCT/STRIKE FIELD.





#### **3ABCT/DSB PICK UP**

Pick up location is in the center between 3ABCT and DSB HQ intersection of Anzio and Romane.





#### **CAB DFAC PICK UP**

Pick up location is at the CAB DFAC parking lot entrance.





# **1 AD CHAPEL**

Pick up location in front of 1 AD CHAPEL





## **CLOTHING AND SALES PICK UP**

Pick up location is in the large parking lot, has adequate room for bus maneuver and limits traffic. (The bus doesn't stop here on Sundays).





## **STAYTON THEATER/CHURCH/ACS PICK UP**

Pick up location is in the north parking lot of STAYTON theater. (Non-cond