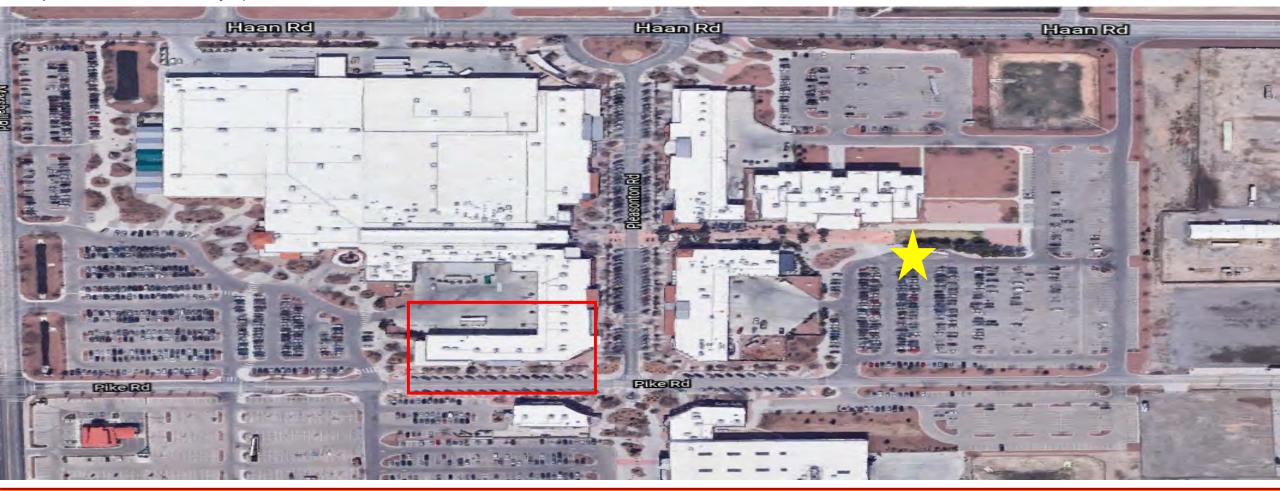

## **CLOTHING AND SALES PICK UP**

Pick up location is in the large parking lot, has adequate room for bus maneuver and limits traffic. (The bus doesn't stop here on Sundays).