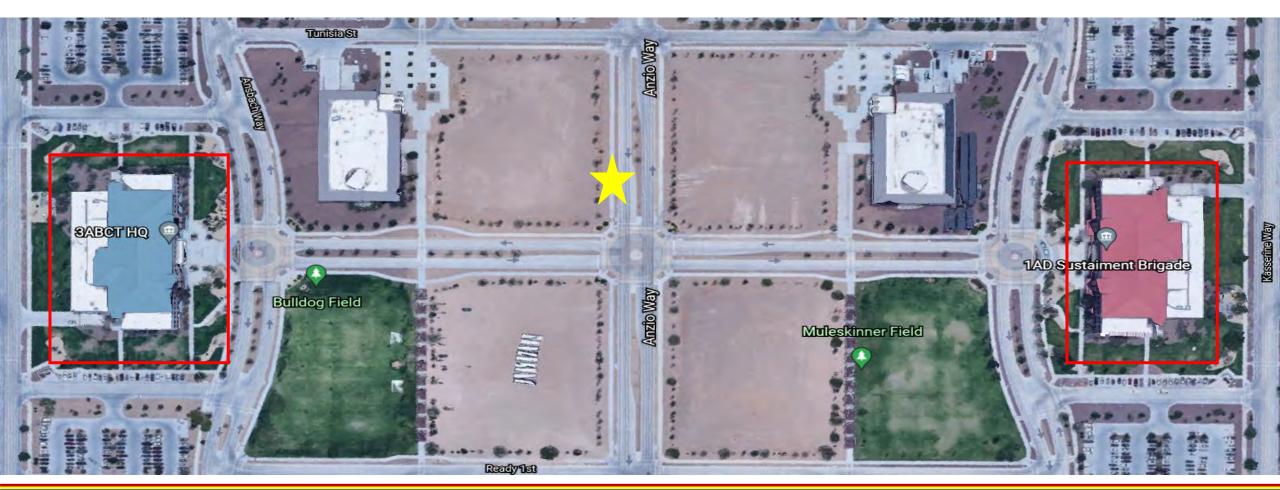

#### **3ABCT/DSB PICK UP**

Pick up location is in the center between 3ABCT and DSB HQ intersection of Anzio and Romane.