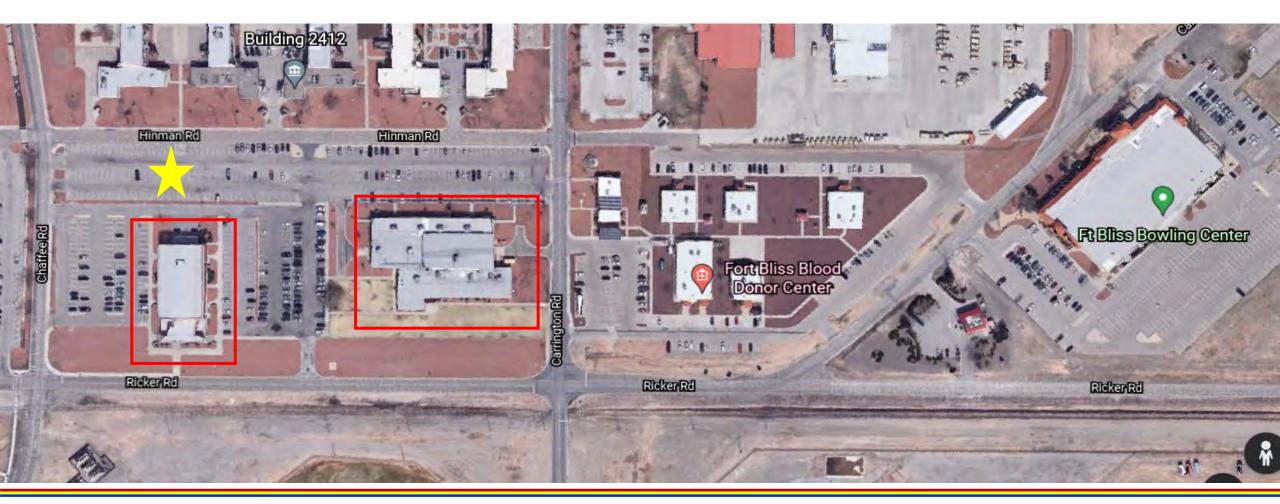

## **CLOTHING AND SALES PICK UP**

Pick up location is in the large parking lot, has adequate room for bus maneuver and limits traffic. (The bus doesn't stop here on Sundays).