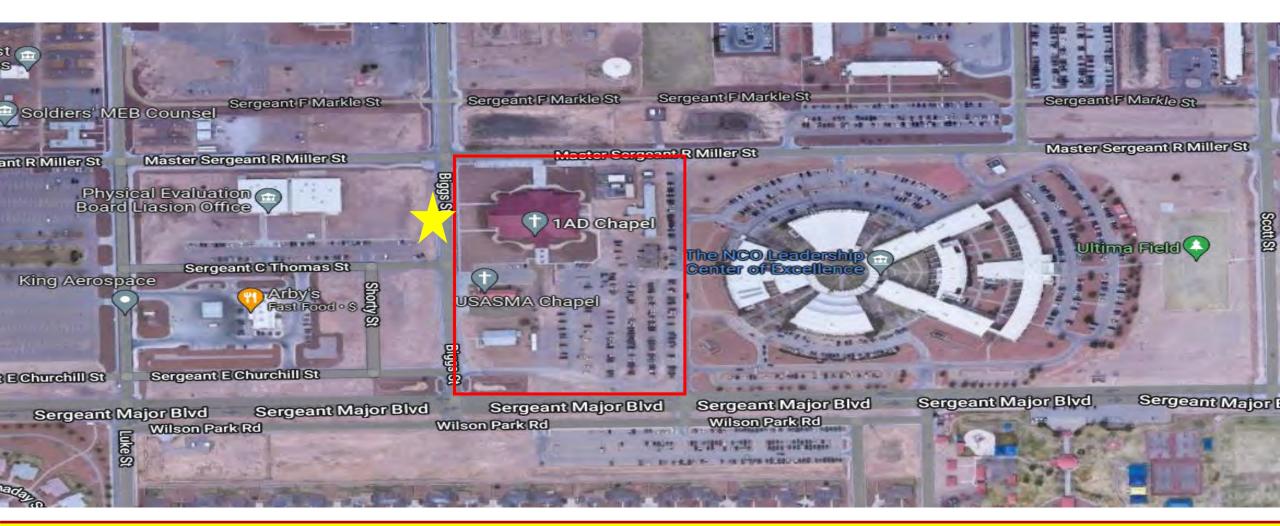

# **BUS ROUTE OVERLAY M-S**

## Monday – Saturday route





## **BUS ROUTE OVERLAY SUNDAY**





Pick up location to start and end route is west from the BLDG 21169.





### **2ABCT/STRIKE FIELD PICK UP**

Pick up location north of 2ABCT HQ alongside 2ABCT/STRIKE FIELD.





#### **3ABCT/DSB PICK UP**

Pick up location is in the center between 3ABCT and DSB HQ intersection of Anzio and Romane.





#### **CAB DFAC PICK UP**

Pick up location is at the CAB DFAC parking lot entrance.





# **1 AD CHAPEL**

Pick up location in front of 1 AD CHAPEL





## **CLOTHING AND SALES PICK UP**

Pick up location is in the large parking lot, has adequate room for bus maneuver and limits traffic. (The bus doesn't stop here on Sundays).





## **STAYTON THEATER/CHURCH/ACS PICK UP**

Pick up location is in the north parking lot of STAYTON theater. (Non-conduct on Sunday)