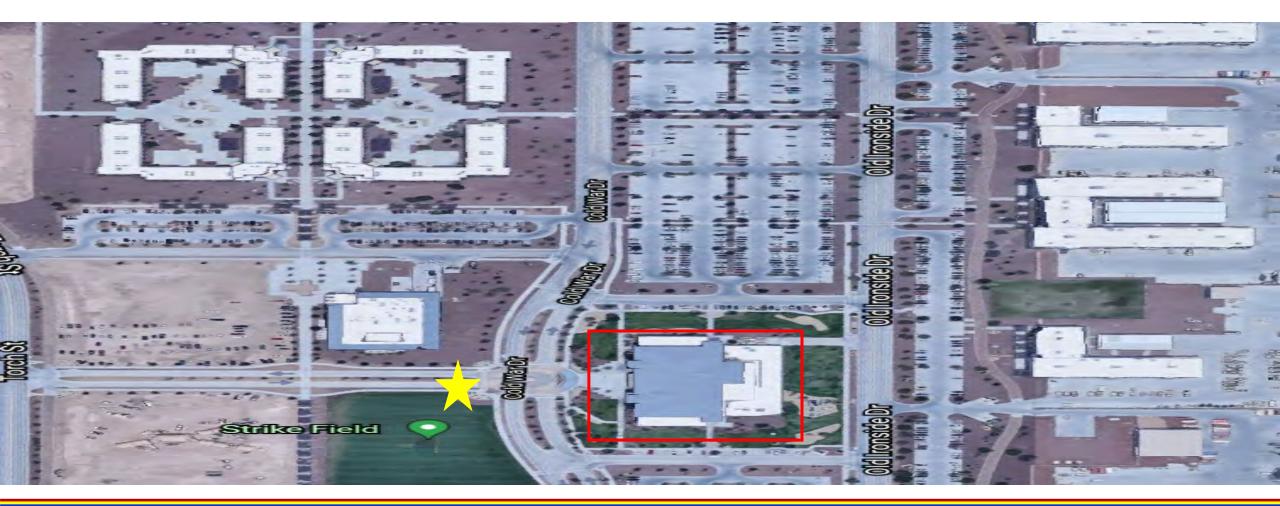

#### **CAB DFAC PICK UP**

Pick up location is at the CAB DFAC parking lot entrance.