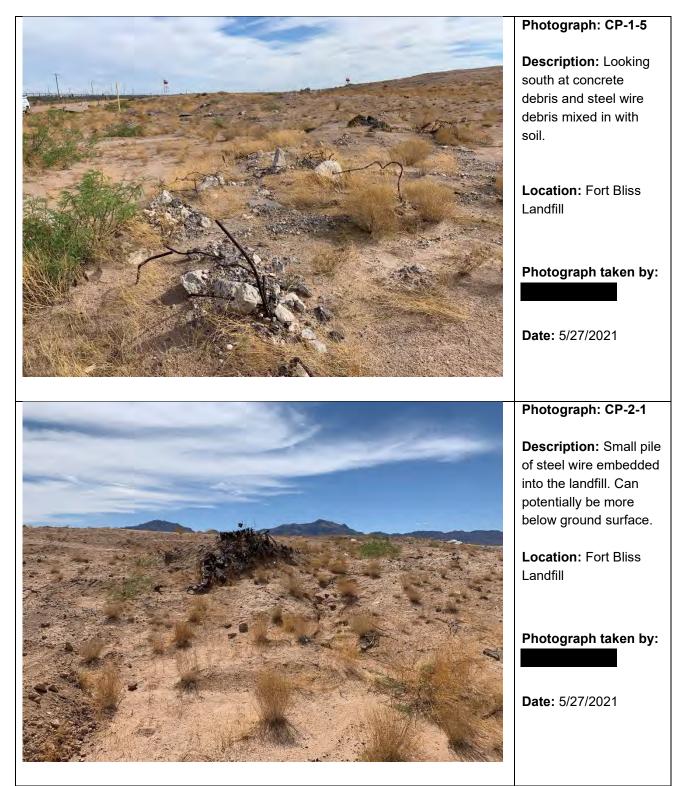

#### Photograph: CP-5-1

**Description:** Looking from the top towards the east at a large pile of concrete pieces and asphalt pieces mixed in with soil.

Location: Fort Bliss Landfill

Photograph taken by:

### Photograph: CP-6-1

**Description:** Not a pile of concrete but is a pile of steel wires and fencing. Also visible in the top right background is a small pile of bollards that is referred to as CP-7.