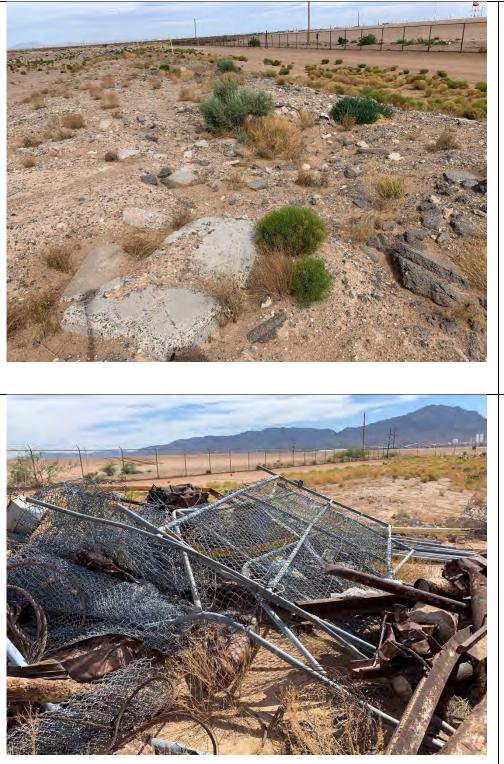

### Photograph: CP-6-1

**Description:** Not a pile of concrete but is a pile of steel wires and fencing. Also visible in the top right background is a small pile of bollards that is referred to as CP-7.

Location: Fort Bliss Landfill

Photograph taken by:

Date: 5/27/2021

Fort Bliss Limits of Waste Investigation 30056989