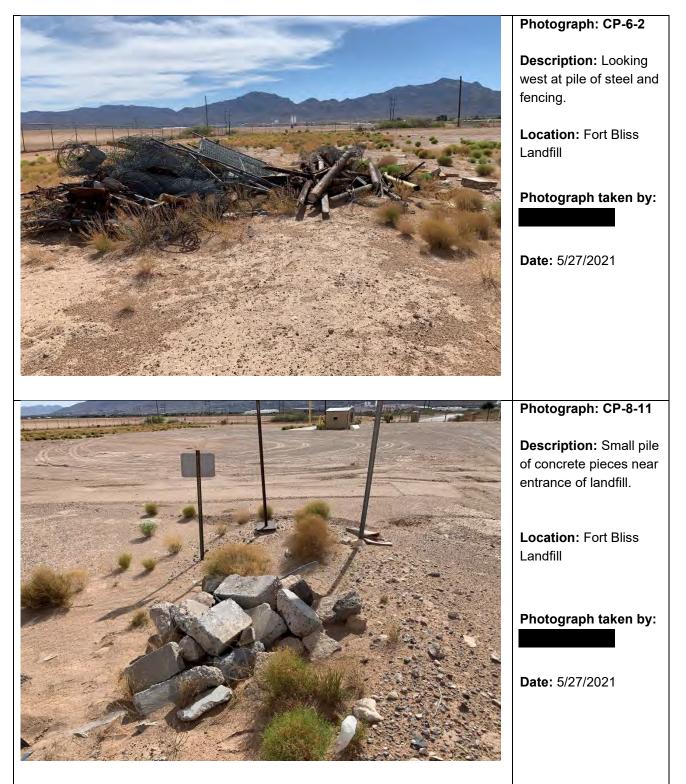

### Photograph: CP-6-1

**Description:** Not a pile of concrete but is a pile of steel wires and fencing. Also visible in the top right background is a small pile of bollards that is referred to as CP-7.

Location: Fort Bliss Landfill

Photograph taken by:

Date: 5/27/2021

Fort Bliss Limits of Waste Investigation 30056989