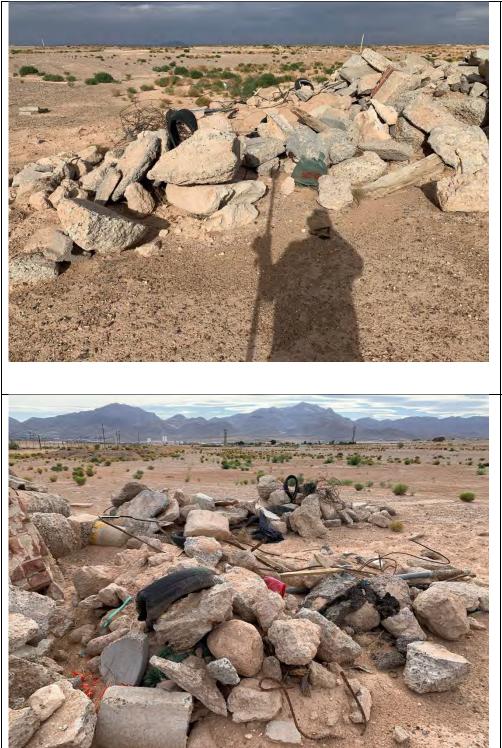

### Photograph: CP-10-1

**Description:** Small pile of concrete and some trash such as rubber tire, and some rebar steel.

Location: Fort Bliss Landfill

Photograph taken by:

Date: 5/27/2021