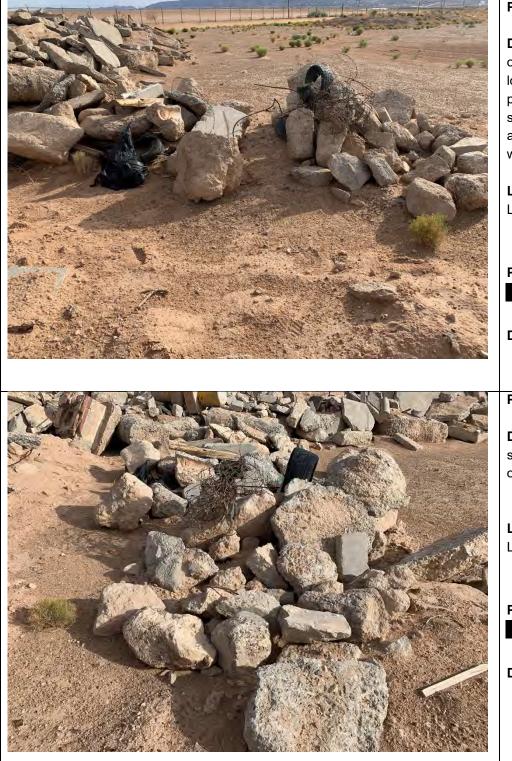

### Photograph: CP-9-1

**Description:** Small pile of concrete debris located near a larger pile of concrete with some more debris such as rubber tires and wire.

Location: Fort Bliss Landfill

### Photograph taken by:

Date: 5/27/2021

### Photograph: CP-9-2

**Description:** Looking south at the small pile of concrete.

Location: Fort Bliss Landfill

#### Photograph taken

Date: 5/27/2021

Fort Bliss Limits of Waste Investigation 30056989