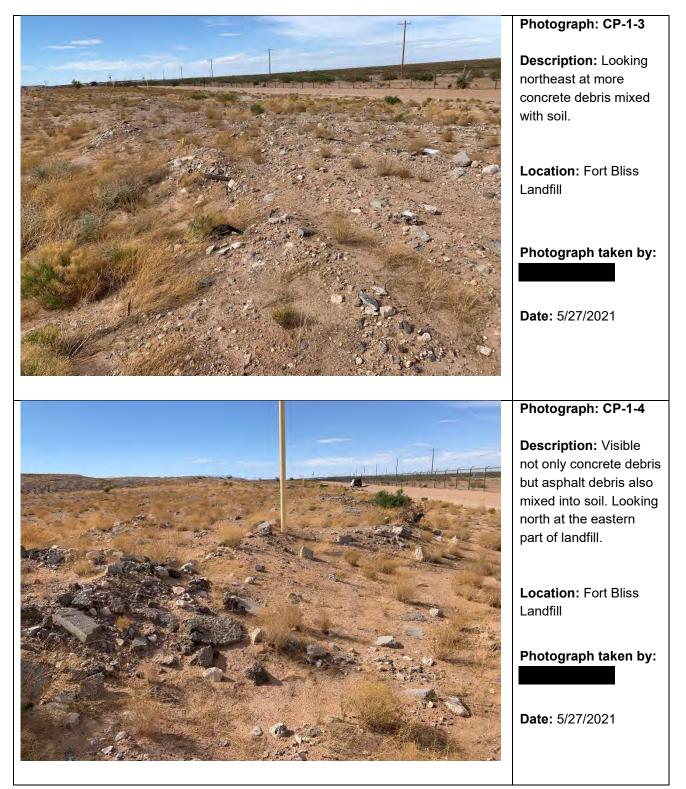

#### Photograph: CP-5-1

**Description:** Looking from the top towards the east at a large pile of concrete pieces and asphalt pieces mixed in with soil.

Location: Fort Bliss Landfill

Photograph taken by: