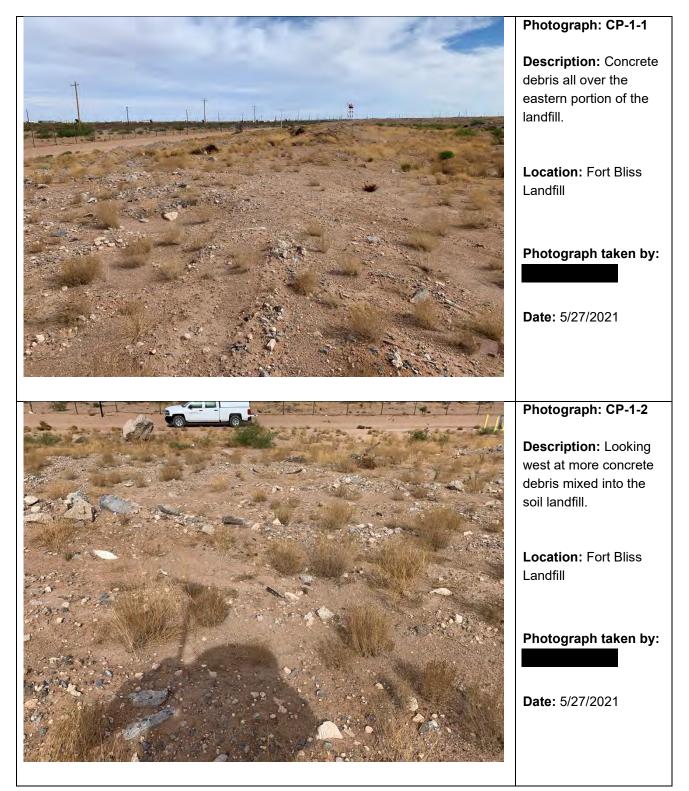

#### Photograph: CP-5-1

**Description:** Looking from the top towards the east at a large pile of concrete pieces and asphalt pieces mixed in with soil.

Location: Fort Bliss Landfill

Photograph taken by: