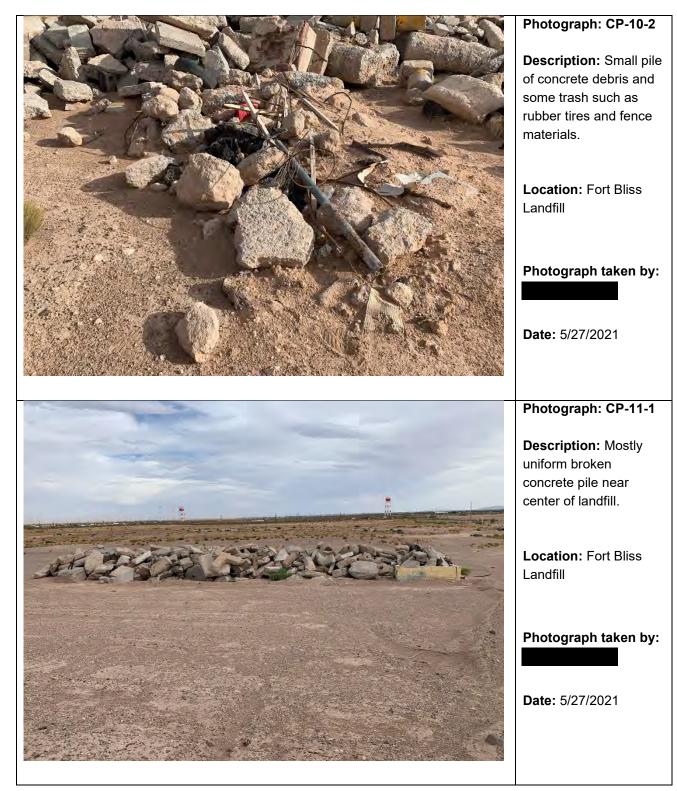

### Photograph: CP-9-1

**Description:** Small pile of concrete debris located near a larger pile of concrete with some more debris such as rubber tires and wire.

Location: Fort Bliss Landfill

### Photograph: CP-9-2

**Description:** Looking south at the small pile of concrete.

Location: Fort Bliss Landfill

#### Photograph: CP-9-3

**Description:** Looking east at the small pile of concrete, also visible is a larger pile of concrete to the south of it. Also visible is some plastic trash debris.

Location: Fort Bliss Landfill