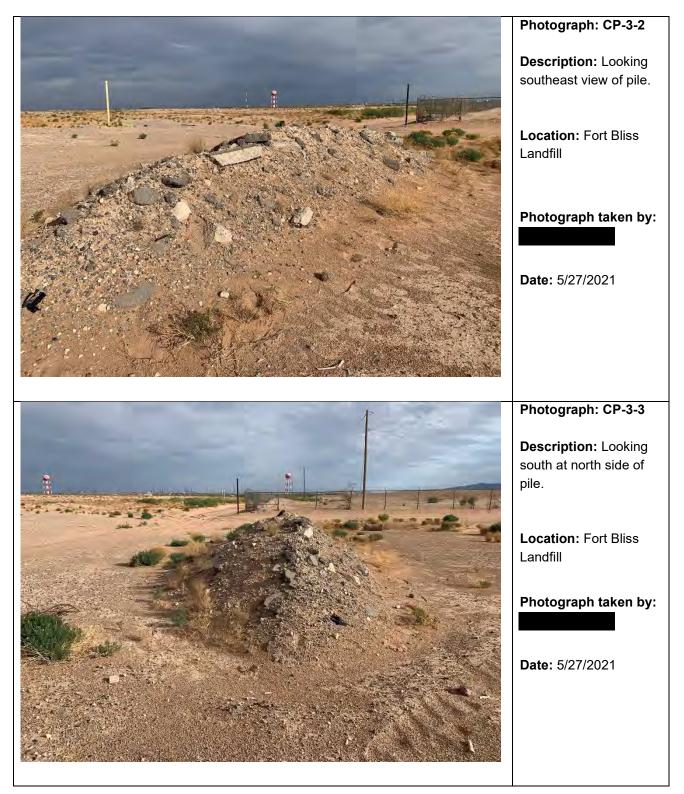

g<br>waste survey,<br>looking northwest. |                                                               |                      |

|                                                                                                | Fort Bliss Municipal Solid Waste La      | Indfill              |
|------------------------------------------------------------------------------------------------|------------------------------------------|----------------------|
| <b>Project:</b><br>Limits of Waste Investigation:<br>Fort Bliss Municipal Solid Waste Landfill | Location:<br>Fort Bliss – El Paso, Texas | Date:<br>21 May 2021 |
| Photograph No.<br>38<br>Description:<br>Additional perimeter<br>trench TT20-34,                |                                          |                      |

















Fort Bliss Limits of Waste Investigation 30056989



#### Photograph: CP-5-1

**Description:** Looking from the top towards the east at a large pile of concrete pieces and asphalt pieces mixed in with soil.

Location: Fort Bliss Landfill

Photograph taken by:

Date: 5/27/2021

### Photograph: CP-6-1

**Description:** Not a pile of concrete but is a pile of steel wires and fencing. Also visible in the top right background is a small pile of bollards that is referred to as CP-7.

Location: Fort Bliss Landfill

Photograph taken by:

Date: 5/27/2021



Fort Bliss Limits of Waste Investigation 30056989



### Photograph: CP-9-1

**Description:** Small pile of concrete debris located near a larger pile of concrete with some more debris such as rubber tires and wire.

Location: Fort Bliss