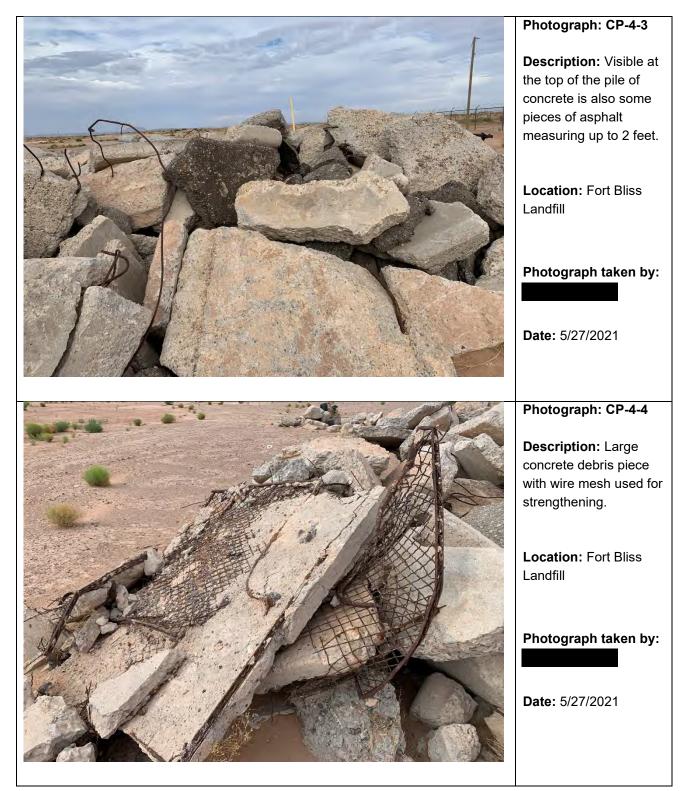

### Photograph: CP-6-1

**Description:** Not a pile of concrete but is a pile of steel wires and fencing. Also visible in the top right background is a small pile of bollards that is referred to as CP-7.