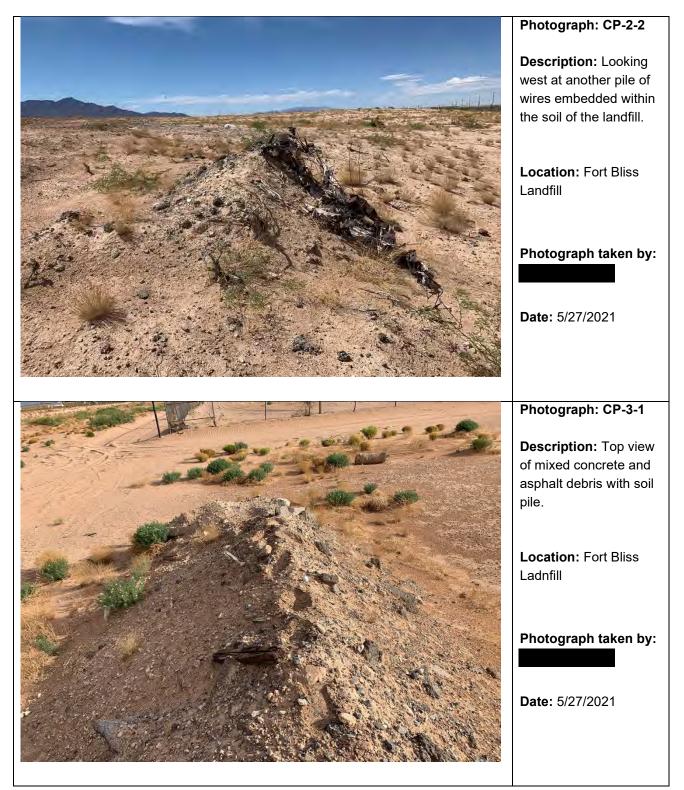

ing<br>waste survey,<br>looking northwest. |                                                               |                      |

|                                                                                                | Fort Bliss Municipal Solid Waste La      | Indfill              |
|------------------------------------------------------------------------------------------------|------------------------------------------|----------------------|
| <b>Project:</b><br>Limits of Waste Investigation:<br>Fort Bliss Municipal Solid Waste Landfill | Location:<br>Fort Bliss – El Paso, Texas | Date:<br>21 May 2021 |
| Photograph No.<br>38<br>Description:<br>Additional perimeter<br>trench TT20-34,                |                                          |                      |

















Fort Bliss Limits of Waste Investigation 30056989



#### Photograph: CP-5-1

**Description:** Looking from the top towards the east at a large pile of concrete pieces and asphalt pieces mixed in with soil.

Location: Fort Bliss Landfill

Photograph taken by:

Date: 5/27/2021

### Photograph: CP-6-1

**Description:** Not a pile of concrete but is a pile of steel wires and fencing. Also visible in the top right background is a small pile of bollards that is referred to as CP-7.

Location: Fort Bliss Landfill

Photograph taken by:

Date: 5/27/2021



Fort Bliss Limits of Waste Investigation 30056989



### Photograph: CP-9-1

**Description:** Small pile of concrete debris located near a larger pile of concrete with some more debris such as rubber tires and wire.

Location: Fort Bli