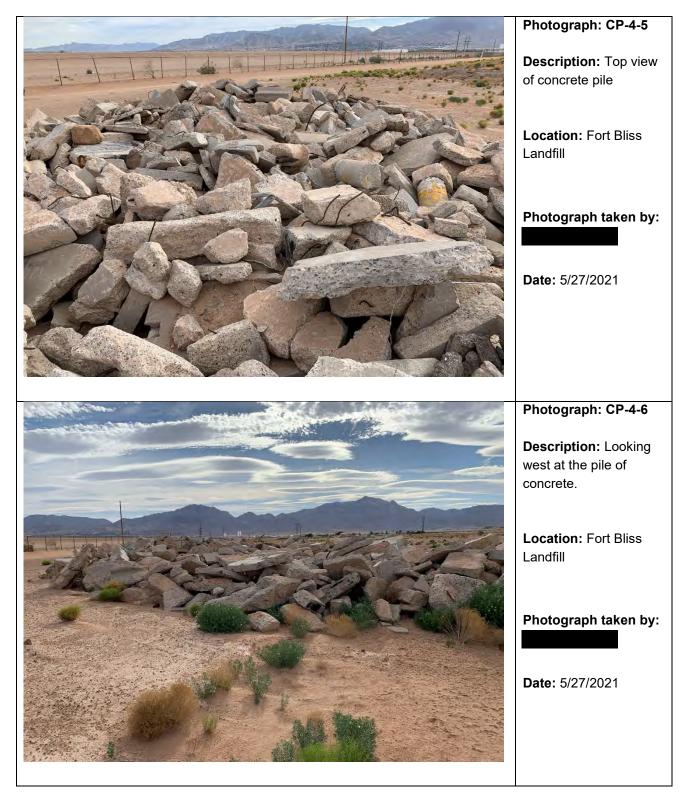

#### Photograph: CP-5-1

**Description:** Looking from the top towards the east at a large pile of concrete pieces and asphalt pieces mixed in with soil.

Location: Fort Bliss Landfill

Photograph taken by:

Date: 5/27/2021