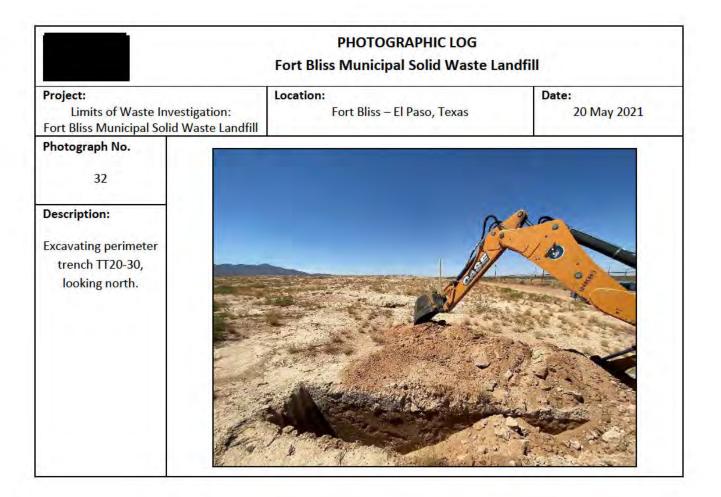

|                                                                                                                 | PHOTOGRAPHIC LOG<br>Fort Bliss Municipal Solid Waste La | ndfill               |
|-----------------------------------------------------------------------------------------------------------------|---------------------------------------------------------|----------------------|
| <b>Project:</b><br>Limits of Waste Investigation<br>Fort Bliss Municipal Solid Waste La                         |                                                         | Date:<br>20 May 2021 |
| Photograph No.<br>31                                                                                            |                                                         | 11.                  |
| Description:                                                                                                    |                                                         | 1 de                 |
| Perimeter trench                                                                                                |                                                         | A CONTRACT           |
| TT20-28 looking                                                                                                 |                                                         | And a series         |
| east.                                                                                                           | 11 million and                                          | Carlos Carlos        |
|                                                                                                                 |                                                         | Alternative State    |
|                                                                                                                 |                                                         | The second           |
|                                                                                                                 |                                                         |                      |
|                                                                                                                 |                                                         |                      |
| in the second |                                                         | and the Mary         |
|                                                                                                                 | Contraction of the second                               |                      |
|                                                                                                                 |                                                         |                      |
|                                                                                                                 |                                                         | A. S. The            |