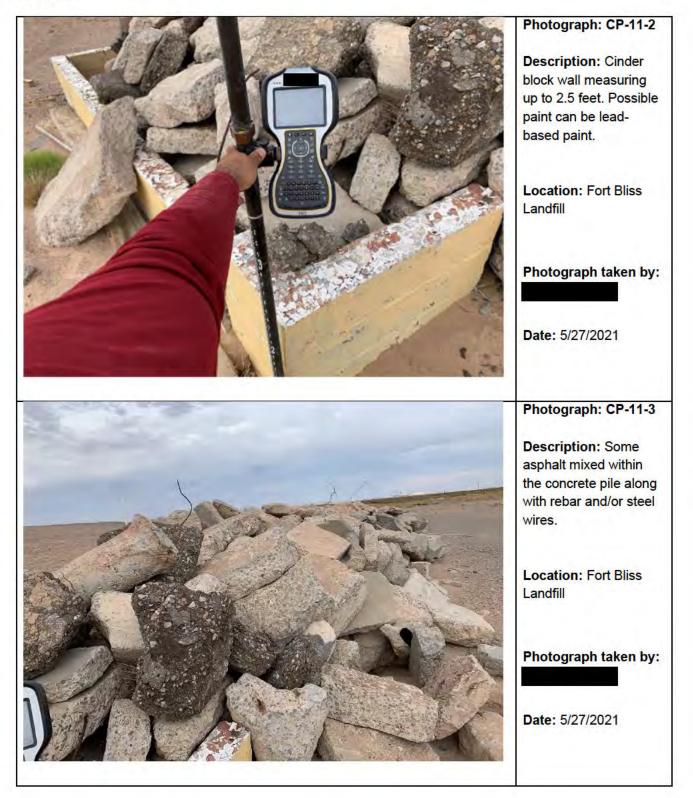

ith some more debris such as rubber tires and wire.

Location: Fort Bliss Landfill

### Photograph taken by:

Date: 5/27/2021

### Photograph: CP-9-2

**Description:** Looking south at the small pile of concrete.

Location: Fort Bliss Landfill

#### Photograph taken

Date: 5/27/2021

Fort Bliss Limits of Waste Investigation 30056989



#### Photograph: CP-9-3

**Description:** Looking east at the small pile of concrete, also visible is a larger pile of concrete to the south of it. Also visible is some plastic trash debris.

Location: Fort Bliss Landfill

### Photograph taken by:

Date: 5/27/2021

### Photograph: CP-10-1

**Description:** Small pile of concrete and some trash such as rubber tire, and some rebar steel.

Location: Fort Bliss Landfill

Photograph taken by:

Date: 5/27/2021