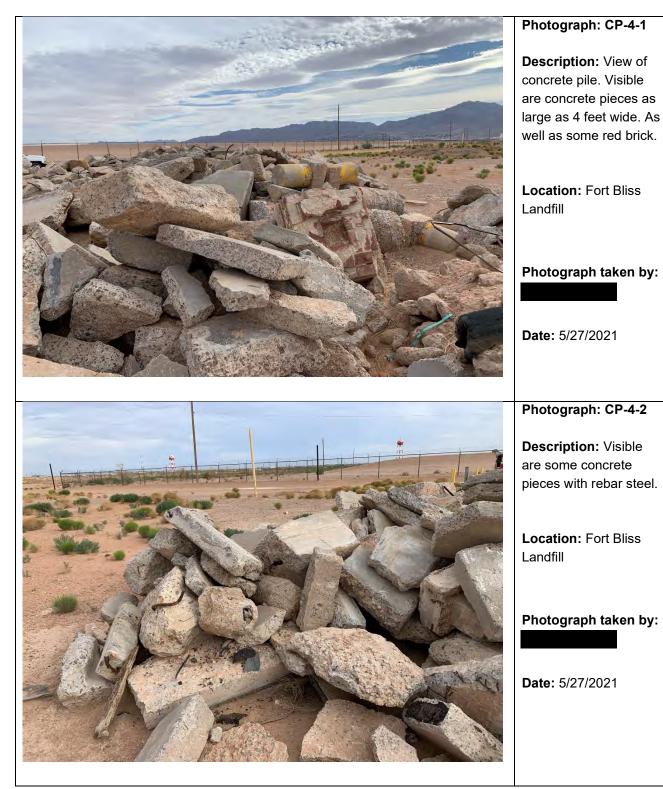

#### Photograph: CP-5-1

**Description:** Looking from the top towards the east at a large pile of concrete pieces and asphalt pieces mixed in with soil.

Location: Fort Bliss Landfill

Photograph taken by: