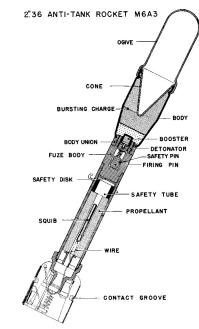

## Ordnance Technical Data Sheet U.S. ROCKET, 2.36-IN, HEAT, M6 SERIES

| Nomenclature    | 2.36-IN, HEAT, M6 SERIES                                                                                                                                                                                                         |
|-----------------|----------------------------------------------------------------------------------------------------------------------------------------------------------------------------------------------------------------------------------|
| Ordnance Family | Rockets                                                                                                                                                                                                                          |
| DODIC           | Not Provided                                                                                                                                                                                                                     |
| Filler          | Pentolite                                                                                                                                                                                                                        |
| Filler Weight   | Not Provided                                                                                                                                                                                                                     |
| Item Weight     | Not Provided                                                                                                                                                                                                                     |
| Diameter        | 60.00 mm                                                                                                                                                                                                                         |
| Length          | 546.00 mm                                                                                                                                                                                                                        |
| Maximum Range   | Not Provided                                                                                                                                                                                                                     |
| Fuze            | Not Provided                                                                                                                                                                                                                     |
| Usage           | This a fin stabilized high explosive antitank rocket. The figure<br>shows the appearance and dimensions of the M6 series rocket.<br>The M6A1 and M6A3 are identical except for difference in the<br>ogive and the tail assembly. |

**Description** The rocket is painted olive drab.

Reference

**ORDATA** online