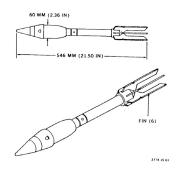

## Ordnance Technical Data Sheet U.S. ROCKET, 2.36-IN, HEAT, M6 SERIES

| Nomenclature    | 2.36-IN, HEAT, M6 SERIES                                                                                                                                                                                                         |
|-----------------|----------------------------------------------------------------------------------------------------------------------------------------------------------------------------------------------------------------------------------|
| Ordnance Family | Rockets                                                                                                                                                                                                                          |
| DODIC           | Not Provided                                                                                                                                                                                                                     |
| Filler          | Pentolite                                                                                                                                                                                                                        |
| Filler Weight   | Not Provided                                                                                                                                                                                                                     |
| Item Weight     | Not Provided                                                                                                                                                                                                                     |
| Diameter        | 60.00 mm                                                                                                                                                                                                                         |
| Length          | 546.00 mm                                                                                                                                                                                                                        |
| Maximum Range   | Not Provided                                                                                                                                                                                                                     |
| Fuze            | Not Provided                                                                                                                                                                                                                     |
| Usage           | This a fin stabilized high explosive antitank rocket. The figure<br>shows the appearance and dimensions of the M6 series rocket.<br>The M6A1 and M6A3 are identical except for difference in the<br>ogive and the tail assembly. |

**Description** The rocket is painted olive drab.

Reference

**ORDATA** online