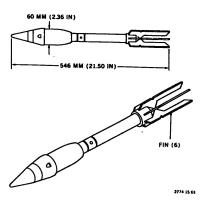

## Ordnance Technical Data Sheet U.S. ROCKET, 2.36-IN, HEAT, M6 SERIES

| Nomenclature    | 2.36-IN, HEAT, M6 SERIES                                                                                                                                                                                                         |
|-----------------|----------------------------------------------------------------------------------------------------------------------------------------------------------------------------------------------------------------------------------|
| Ordnance Family | Rockets                                                                                                                                                                                                                          |
| DODIC           | Not Provided                                                                                                                                                                                                                     |
| Filler          | Pentolite                                                                                                                                                                                                                        |
| Filler Weight   | Not Provided                                                                                                                                                                                                                     |
| Item Weight     | Not Provided                                                                                                                                                                                                                     |
| Diameter        | 60.00 mm                                                                                                                                                                                                                         |
| Length          | 546.00 mm                                                                                                                                                                                                                        |
| Maximum Range   | Not Provided                                                                                                                                                                                                                     |
| Fuze            | Not Provided                                                                                                                                                                                                                     |
| Usage           | This a fin stabilized high explosive antitank rocket. The figure<br>shows the appearance and dimensions of the M6 series rocket.<br>The M6A1 and M6A3 are identical except for difference in the<br>ogive and the tail assembly. |

**Description** The rocket is painted olive drab.

Reference

**ORDATA** online