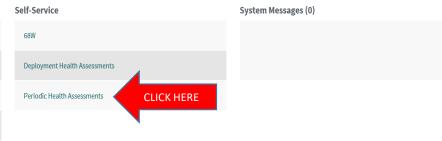

## **CHECK Your MRC Status and/or complete PHA (DD Form 3024)**

- CLICK ON PERIODIC HEALTH ASSESSMENT
- ONCE YOU HAVE REACHED THIS POINT AND CLICKED THE PERIODIC HEALTH ASSESSMENT BUTTON YOU SHOULD SEE A BUTTON STATING "START NEW SURVEY"
- CLICK "START NEW SURVEY" AND BEGIN.