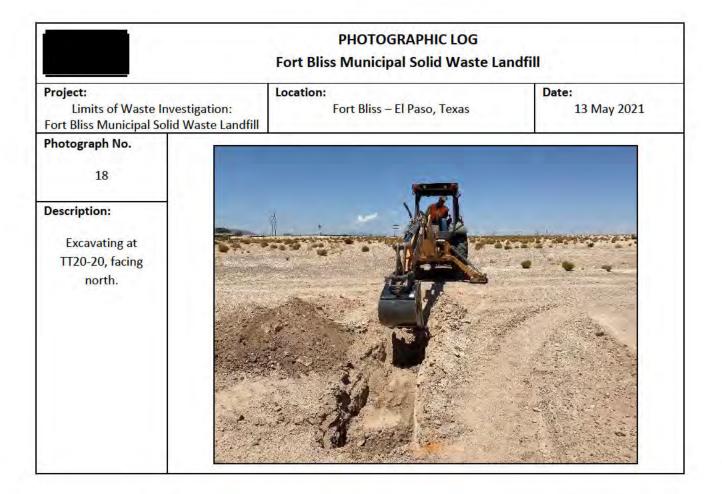

ss Municipal Solid Waste Landfill |                      |
|-----------------------------------------------------------------------------------------------|---------------------------------------------------------------|----------------------|
| Project:<br>Limits of Waste Investigation:<br>Fort Bliss Municipal Solid Waste Landfill       | Location:<br>Fort Bliss – El Paso, Texas                      | Date:<br>13 May 2021 |
| Photograph No.<br>17                                                                          |                                                               |                      |
| Description:<br>personnel<br>collecting<br>geotechnical sample<br>at TT20-10, facing<br>east. |                                                               |                      |



| PHOTOGRAPHIC LOG<br>Fort Bliss Municipal Solid Waste Landfill                              |                                                  |                      |
|--------------------------------------------------------------------------------------------|--------------------------------------------------|----------------------|
| <b>Project:</b><br>Limits of Waste Investigation:<br>Fort Bliss Municipal Solid Waste Land | Location:<br>Fort Bliss – El Paso, Texas<br>fill | Date:<br>14 May 2021 |
| Photograph No.<br>19                                                                       |                                                  |                      |
| Description:<br>Backfilling<br>operations at<br>TT20-19, looking<br>east.                  |