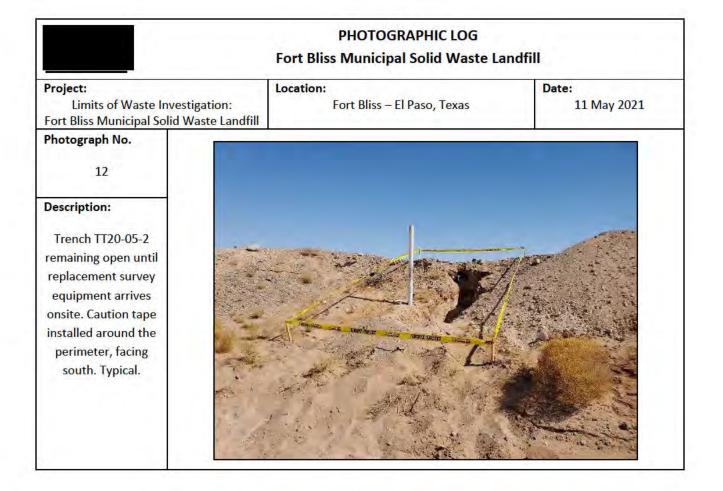

>Fort Bliss Municipal Solid Waste Landf                                                                                                           | Location:<br>Fort Bliss – El Paso, Texas                      | Date:<br>11 May 2021 |
| Photograph No.<br>11                                                                                                                                                                           |                                                               |                      |
| Description:<br>Facing south within<br>the excavation for<br>trench TT20-06-2 at<br>the relocated<br>position, 28 feet<br>west of the<br>designated location<br>TT20-06. No waste<br>observed. |                                                               |                      |



|                                                                                                               | PHOTOGRAPHIC LOG<br>Fort Bliss Municipal Solid Waste La | andfill              |
|---------------------------------------------------------------------------------------------------------------|---------------------------------------------------------|----------------------|
| Project:<br>Limits of Waste Investigation:<br>Fort Bliss Municipal Solid Waste Land                           | Location:<br>Fort Bliss – El Paso, Texas<br>fill        | Date:<br>12 May 2021 |
| Photograph No.<br>13                                                                                          |                                                         |                      |
| Description:<br>