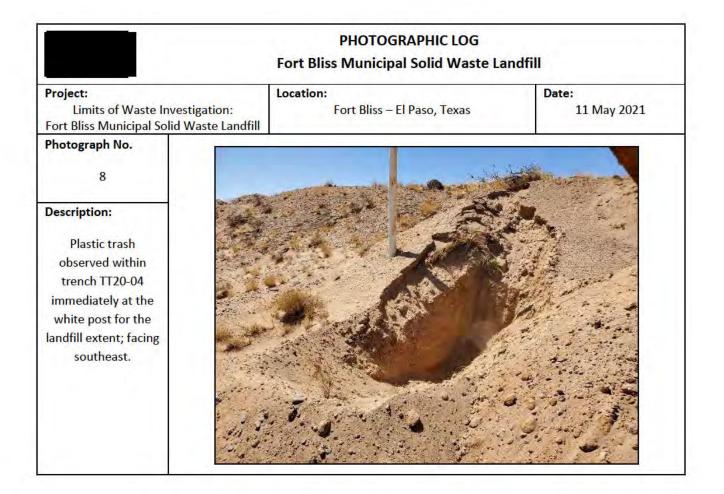

OG<br>Fort Bliss Municipal Solid Waste Landfill                                |                                          | andfill              |
|----------------------------------------------------------------------------------------------|------------------------------------------|----------------------|
| <b>Project:</b><br>Limits of Waste Investigation:<br>Fort Bliss Municipal Solid Waste Landfi | Location:<br>Fort Bliss – El Paso, Texas | Date:<br>11 May 2021 |
| Photograph No.<br>7                                                                          |                                          |                      |
| Description:<br>Rattlesnake hazard<br>present onsite.                                        |                                          |                      |



| <u></u>                                                                                                                                                                | PHOTOGRAPHIC LOG<br>Fort Bliss Municipal Solid Waste Landfill |                      |
|------------------------------------------------------------------------------------------------------------------------------------------------------------------------|---------------------------------------------------------------|----------------------|
| Project:<br>Limits of Waste Investigation:<br>Fort Bliss Municipal Solid Waste Lan                                                                                     | Location:<br>Fort Bliss – El Paso, Texas<br>dfill             | Date:<br>11 May 2021 |
| Photograph No.<br>9