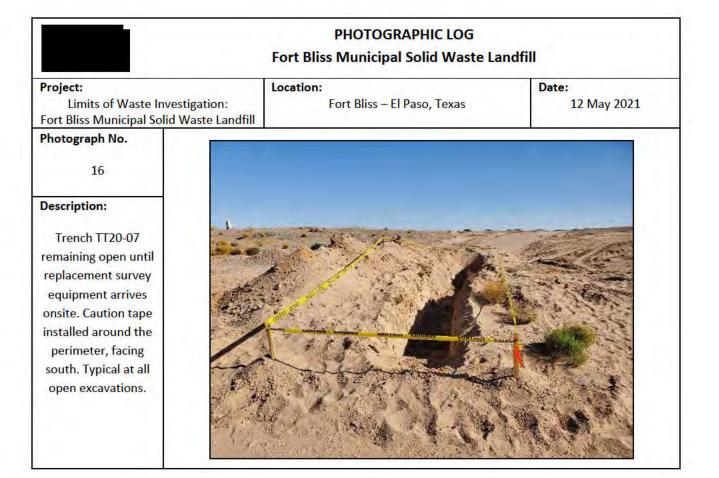

-----------------------|---------------------------------------------------------------|----------------------|
| Project:<br>Limits of Waste Investigation:<br>Fort Bliss Municipal Solid Waste Landfill                                                   | Location:<br>Fort Bliss – El Paso, Texas                      | Date:<br>12 May 2021 |
| Photograph No.<br>15                                                                                                                      |                                                               |                      |
| Description:<br>Waste present<br>within excavation at<br>TT20-09 at the<br>interface with the<br>northern perimeter<br>road, facing west. |                                                               |                      |



|                                                                                               | PHOTOGRAPHIC LOG<br>Fort Bliss Municipal Solid Waste Landfill |                      |
|-----------------------------------------------------------------------------------------------|---------------------------------------------------------------|----------------------|
| Project:<br>Limits of Waste Investigation:<br>Fort Bliss Municipal Solid Waste Landfill       | Location:<br>Fort Bliss – El Paso, Texas                      | Date:<br>13 May 2021 |
| Photograph No.<br>17                                                                          |                                                               |                      |
| Description:<br>personnel<br>collecting<br>geotechnical