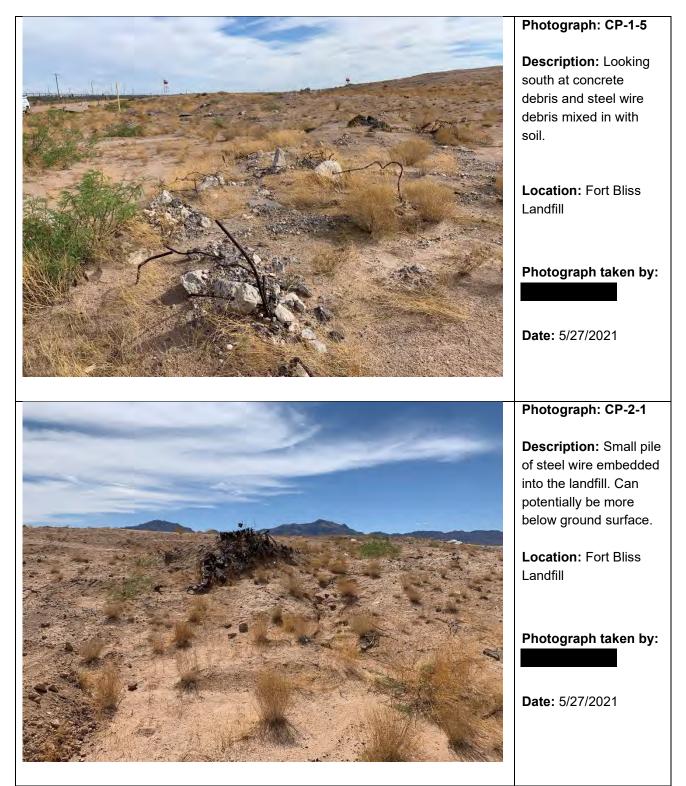

### Photograph: CP-6-1

**Description:** Not a pile of concrete but is a pile of steel wires and fencing. Also visible in the top right background is a small pile of bollards that is referred to as CP-7.

Location: Fort Bliss Landfill

Photograph taken

Date: 5/27/2021

Fort Bliss Limits of Waste Investigation 30056989