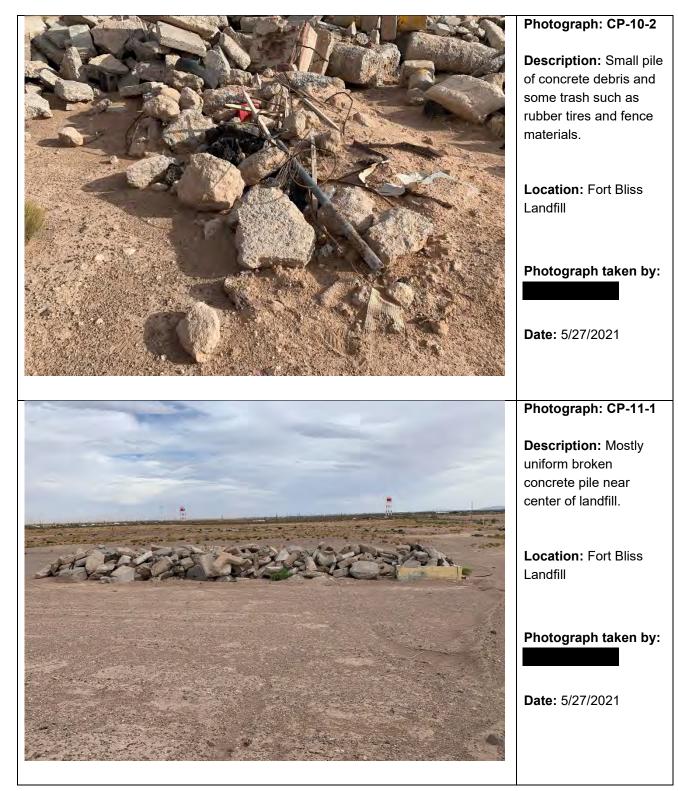

### Photograph: CP-10-1

**Description:** Small pile of concrete and some trash such as rubber tire, and some rebar steel.

Location: Fort Bliss Landfill

Photograph taken by:

Date: 5/27/2021