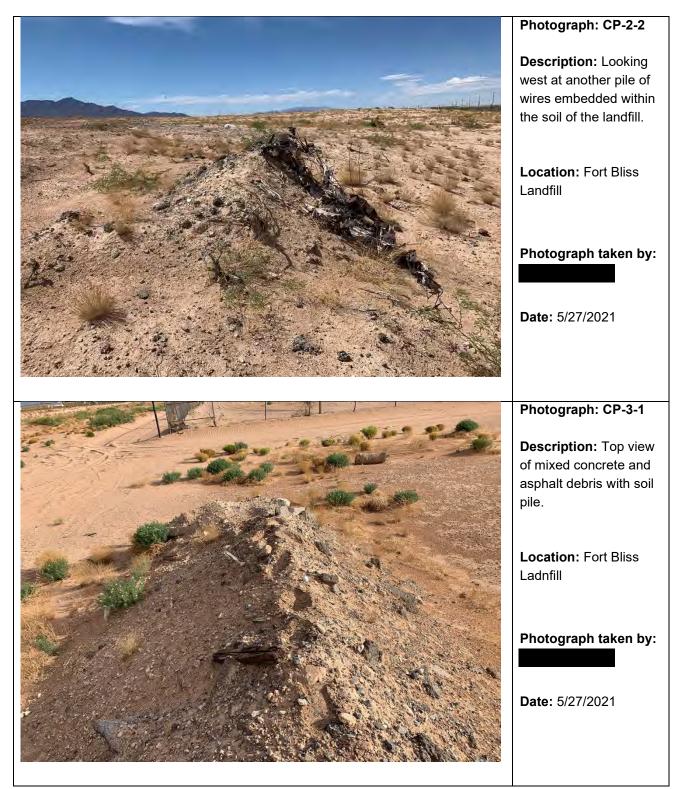

: Fort Bliss<br>Landfill                                                                               |
| Photograph taken by:                                                                                           |
| Date: 5/27/2021                                                                                                |
| Photograph: CP-1-2<br>Description: Looking<br>west at more concrete<br>debris mixed into the<br>soil landfill. |
| Location: Fort Bliss<br>Landfill                                                                               |
| Photograph taken by:                                                                                           |
| Date: 5/27/2021                                                                                                |









Fort Bliss Limits of Waste Investigation 30056989



#### Photograph: CP-4-1

Description: View of concrete pile. Visible are concrete pieces as large as 4 feet wide. As well as some red brick.

Location: Fort Bliss

Photograph taken by:

#### Photograph: CP-4-2

**Description:** Visible are some concrete pieces with rebar steel.

Location: Fort Bliss

Photograph taken by:





Fort Bliss Limits of Waste Investigation 30056989



#### Photograph: CP-5-1

**Description:** Looking from the top towards the east at a large pile of concrete pieces and asphalt pieces mixed in with soil.

Location: Fort Bliss Landfill

Photograph taken by:

Date: 5/27/2021

### Photograph: CP-6-1

**Description:** Not a pile of concrete but is a pile of steel wires and fencing. Also visible in the top right b