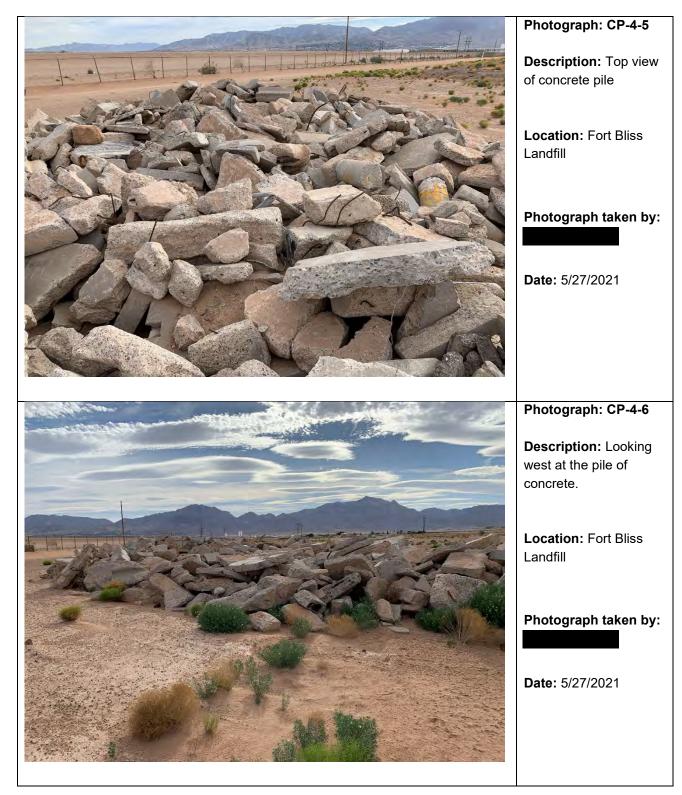

west at more concrete<br>debris mixed into the<br>soil landfill. |
| Location: Fort Bliss<br>Landfill                                                                               |
| Photograph taken by:                                                                                           |
| Date: 5/27/2021                                                                                                |









Fort Bliss Limits of Waste Investigation 30056989



#### Photograph: CP-4-1

Description: View of concrete pile. Visible are concrete pieces as large as 4 feet wide. As well as some red brick.

Location: Fort Bliss

Photograph taken by:

#### Photograph: CP-4-2

**Description:** Visible are some concrete pieces with rebar steel.

Location: Fort Bliss

Photograph taken by:





Fort Bliss Limits of Waste Investigation 30056989



#### Photograph: CP-5-1

**Description:** Looking from the top towards the east at a large pile of concrete pieces and asphalt pieces mixed in with soil.

Location: Fort Bliss Landfill

Photograph taken by:

Date: 5/27/2021

### Photograph: CP-6-1

**Description:** Not a pile of concrete but is a pile of steel wires and fencing. Also visible in the top right background is a small pile of bollards that is referred to as CP-7.

Location: Fort Bliss Landfill

Photograph taken

Date: 5/27/2021



Fort Bliss Limits of Waste Investigation 30056989



#### Photograph: CP-9-1

**Description:** Small pile of concrete debris located near a larger pile of concrete with some more debris such as rubber tires and wire.

Location: Fort Bliss Landfill