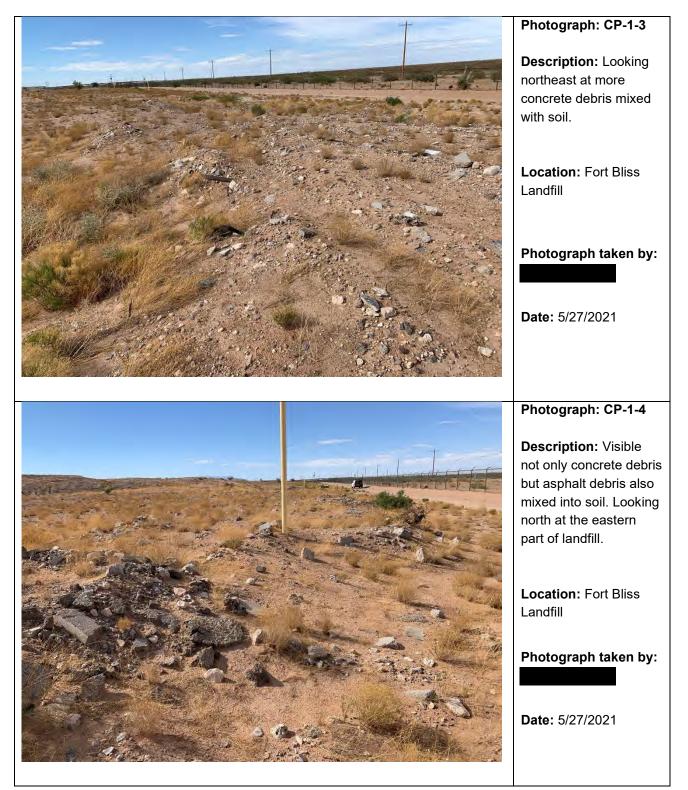

| <br>Photograph: CP-1-1                                                                                         |
|----------------------------------------------------------------------------------------------------------------|
| <b>Description:</b> Concrete<br>debris all over the<br>eastern portion of the<br>landfill.                     |
| Location: Fort Bliss<br>Landfill                                                                               |
| Photograph taken by:                                                                                           |
| Date: 5/27/2021                                                                                                |
| Photograph: CP-1-2<br>Description: Looking<br>west at more concrete<br>debris mixed into the<br>soil landfill. |
| Location: Fort Bliss<br>Landfill                                                                               |
| Photograph taken by:                                                                                           |
| Date: 5/27/2021                                                                                                |