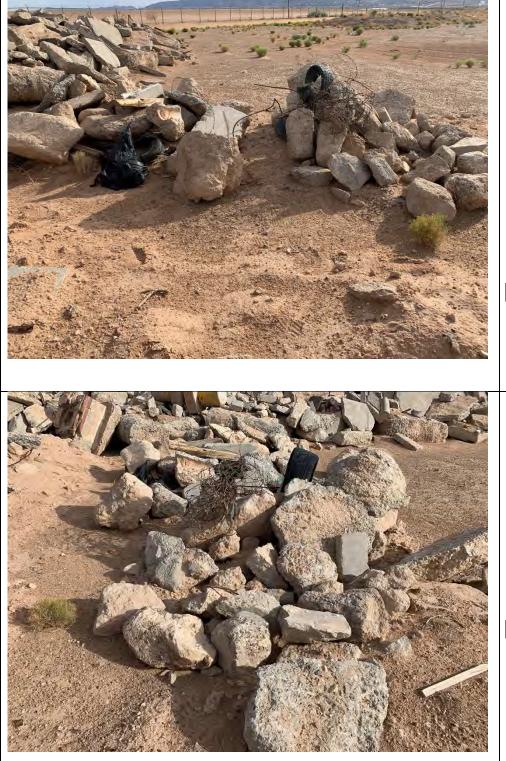

#### Photograph: CP-9-1

**Description:** Small pile of concrete debris located near a larger pile of concrete with some more debris such as rubber tires and wire.

Location: Fort Bliss Landfill

#### Photograph taken by:

Date: 5/27/2021

#### Photograph: CP-9-2

**Description:** Looking south at the small pile of concrete.

Location: Fort Bliss Landfill

#### Photograph taken by:

Date: 5/27/2021

Fort Bliss Limits of Waste Investigation 30056989

#### Photograph: CP-9-3

**Description:** Looking east at the small pile of concrete, also visible is a larger pile of concrete to the south of it. Also visible is some plastic trash debris.

Location: Fort Bliss Landfill

### Photograph taken by:

Date: 5/27/2021