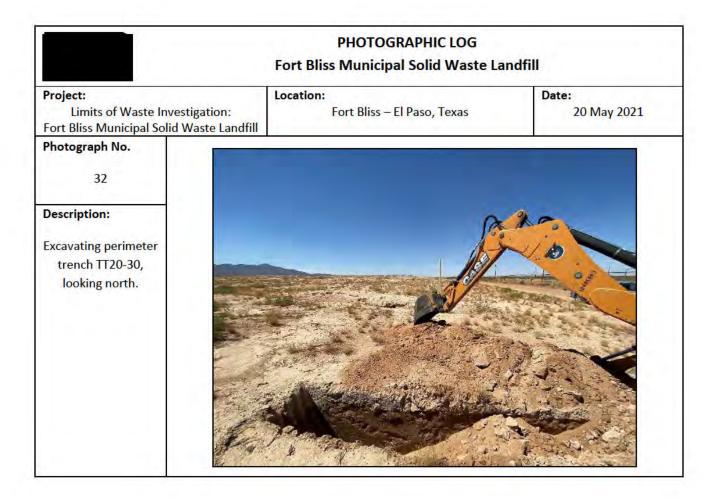

|                                                                                             | PHOTOGRAPHIC LOG<br>Fort Bliss Municipal Solid Waste Landfill |                      |  |
|---------------------------------------------------------------------------------------------|---------------------------------------------------------------|----------------------|--|
| Project:<br>Limits of Waste Investigation<br>Fort Bliss Municipal Solid Waste La            |                                                               | Date:<br>20 May 2021 |  |
| Photograph No.<br>33                                                                        |                                                               | 1                    |  |
| Description:<br>Excavation of<br>perimeter trench<br>TT20-32, adjacent to<br>landfill pole. |                                                               |                      |  |