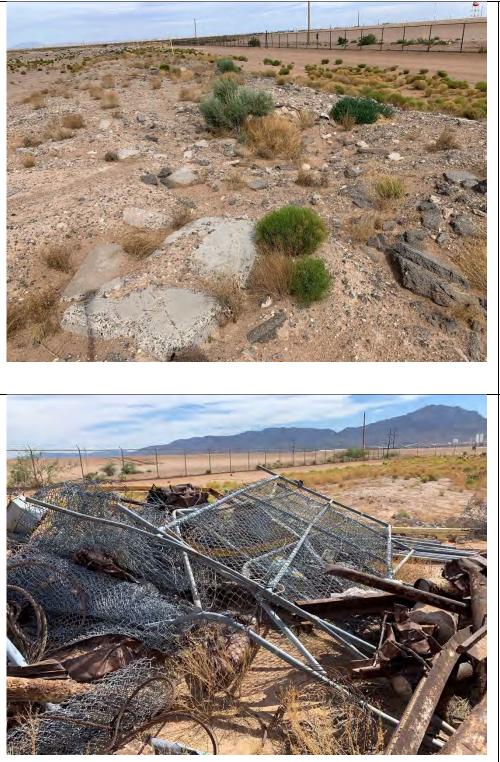

### Photograph: CP-6-1

**Description:** Not a pile of concrete but is a pile of steel wires and fencing. Also visible in the top right background is a small pile of bollards that is referred to as CP-7.

Location: Fort Bliss Landfill

Photograph taken

Date: 5/27/2021

Fort Bliss Limits of Waste Investigation 30056989