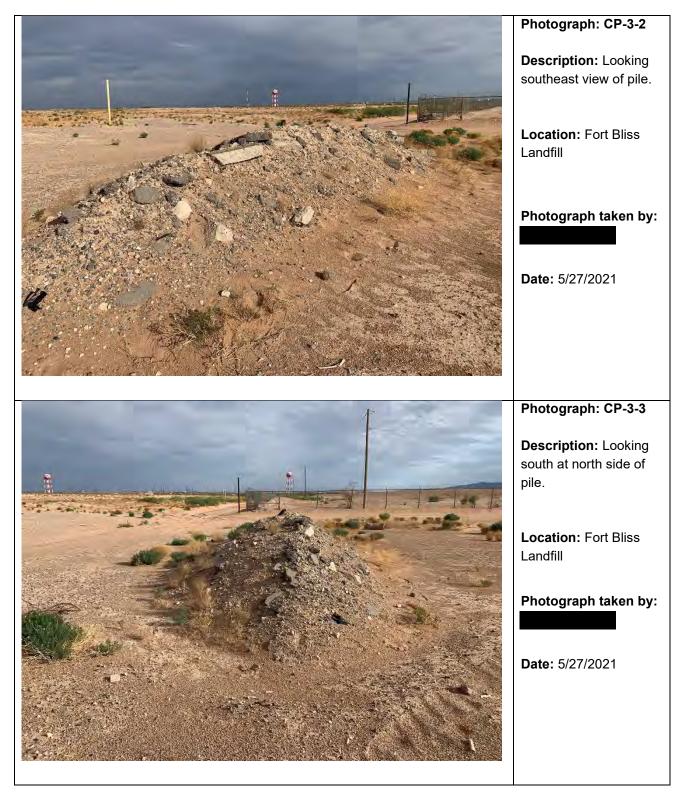

Fort Bliss<br>Landfill                                                                               |
| Photograph taken by:                                                                                           |
| Date: 5/27/2021                                                                                                |
| Photograph: CP-1-2<br>Description: Looking<br>west at more concrete<br>debris mixed into the<br>soil landfill. |
| Location: Fort Bliss<br>Landfill                                                                               |
| Photograph taken by:                                                                                           |
| Date: 5/27/2021                                                                                                |









Fort Bliss Limits of Waste Investigation 30056989



#### Photograph: CP-4-1

Description: View of concrete pile. Visible are concrete pieces as large as 4 feet wide. As well as some red brick.

Location: Fort Bliss

Photograph taken by:

#### Photograph: CP-4-2

**Description:** Visible are some concrete pieces with rebar steel.

Location: Fort Bliss

Photograph taken by:





Fort Bliss Limits of Waste Investigation 30056989



#### Photograph: CP-5-1

**Description:** Looking from the top towards the east at a large pile of concrete pieces and asphalt pieces mixed in with soil.

Location: Fort Bliss Landfill

Photograph taken by:

Date: 5/27/2021

### Photograph: CP-6-1

**Description:** Not a pile of concrete but is a pile of steel wires and fencing. Also visible in the top right bac