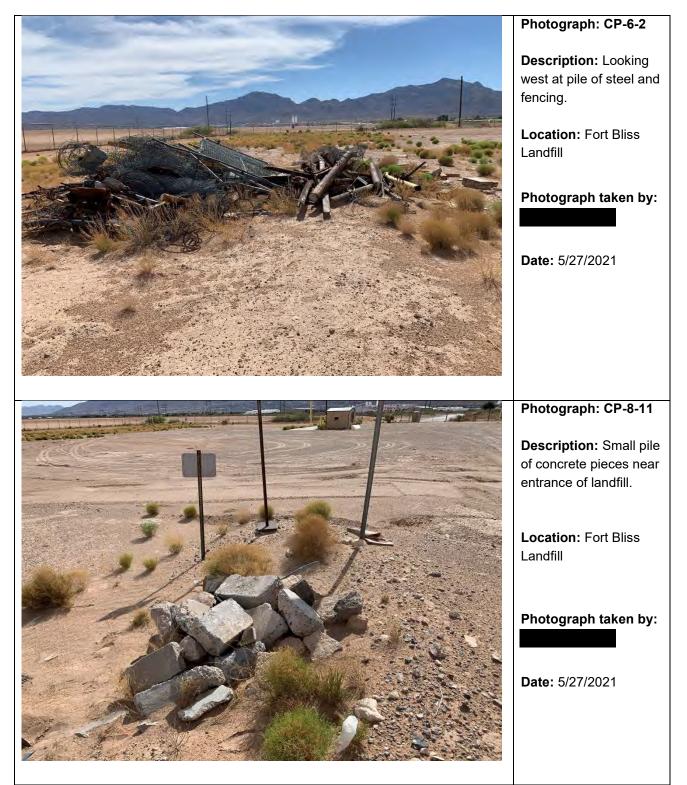

### Photograph: CP-6-1

**Description:** Not a pile of concrete but is a pile of steel wires and fencing. Also visible in the top right background is a small pile of bollards that is referred to as CP-7.

Location: Fort Bliss Landfill

Photograph taken

Date: 5/27/2021

Fort Bliss Limits of Waste Investigation 30056989

#### Photograph: CP-9-1

**Description:** Small pile of concrete debris located near a larger pile of concrete with some more debris such as rubber tires and wire.

Location: Fort Bliss Landfill

#### Photograph taken by:

Date: 5/27/2021