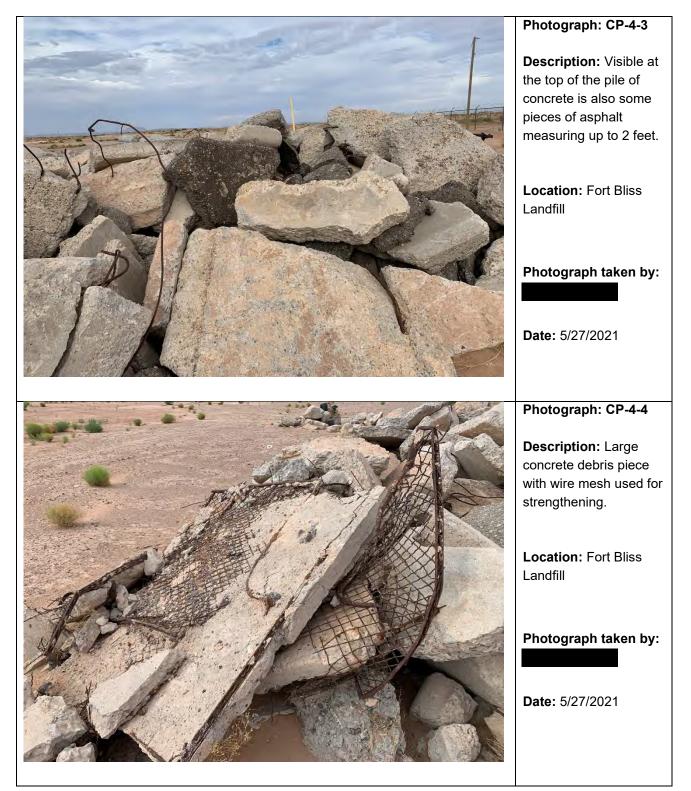

r>west at more concrete<br>debris mixed into the<br>soil landfill. |
| Location: Fort Bliss<br>Landfill                                                                               |
| Photograph taken by:                                                                                           |
| Date: 5/27/2021                                                                                                |









Fort Bliss Limits of Waste Investigation 30056989



#### Photograph: CP-4-1

Description: View of concrete pile. Visible are concrete pieces as large as 4 feet wide. As well as some red brick.

Location: Fort Bliss

Photograph taken by:

#### Photograph: CP-4-2

**Description:** Visible are some concrete pieces with rebar steel.

Location: Fort Bliss

Photograph taken by:





Fort Bliss Limits of Waste Investigation 30056989



#### Photograph: CP-5-1

**Description:** Looking from the top towards the east at a large pile of concrete pieces and asphalt pieces mixed in with soil.

Location: Fort Bliss Landfill

Photograph taken by:

Date: 5/27/2021

### Photograph: CP-6-1

**Description:** Not a pile of concrete but is a pile of steel wires and fencing. Also visible in the top right background is a small pile of bollards that is referred to as CP-7.

Location: Fort Bliss Landfill

Photograph taken

Date: 5/27/2021



Fort Bliss Limits of Waste Investigation 30056989



#### Photograph: CP-9-1

**Description:** Small pile of concrete debris located near a larger pile of concrete with some more debris such as rubber tires and wire.

Location: Fort Bliss Landfi