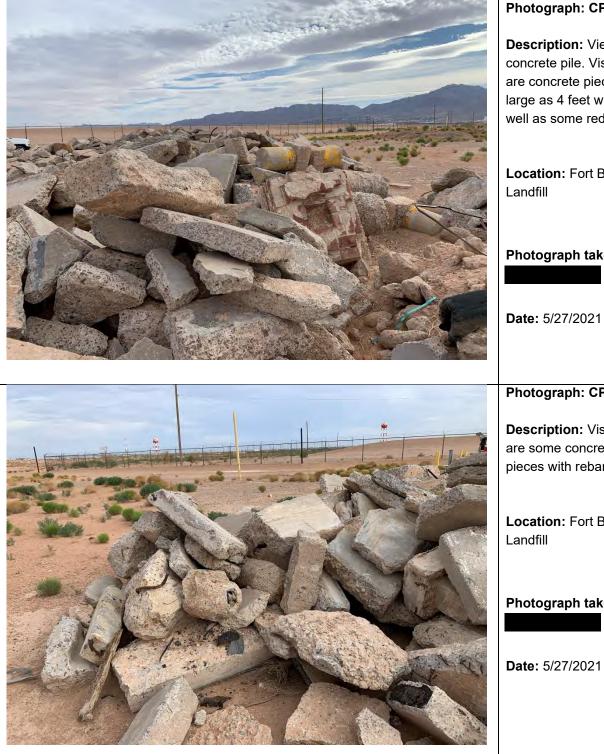

#### Photograph: CP-4-1

Description: View of concrete pile. Visible are concrete pieces as large as 4 feet wide. As well as some red brick.

Location: Fort Bliss

Photograph taken by:

#### Photograph: CP-4-2

**Description:** Visible are some concrete pieces with rebar steel.

Location: Fort Bliss

Photograph taken by:

Fort Bliss Limits of Waste Investigation 30056989