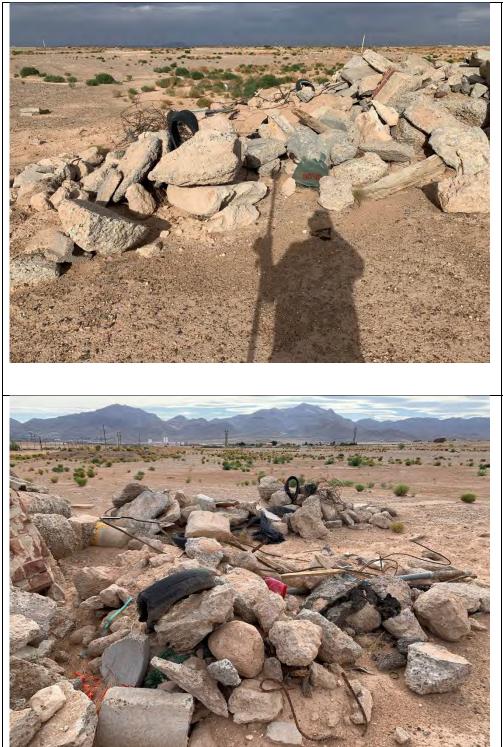

### Photograph: CP-10-1

**Description:** Small pile of concrete and some trash such as rubber tire, and some rebar steel.

Location: Fort Bliss Landfill

Photograph taken by:

Date: 5/27/2021