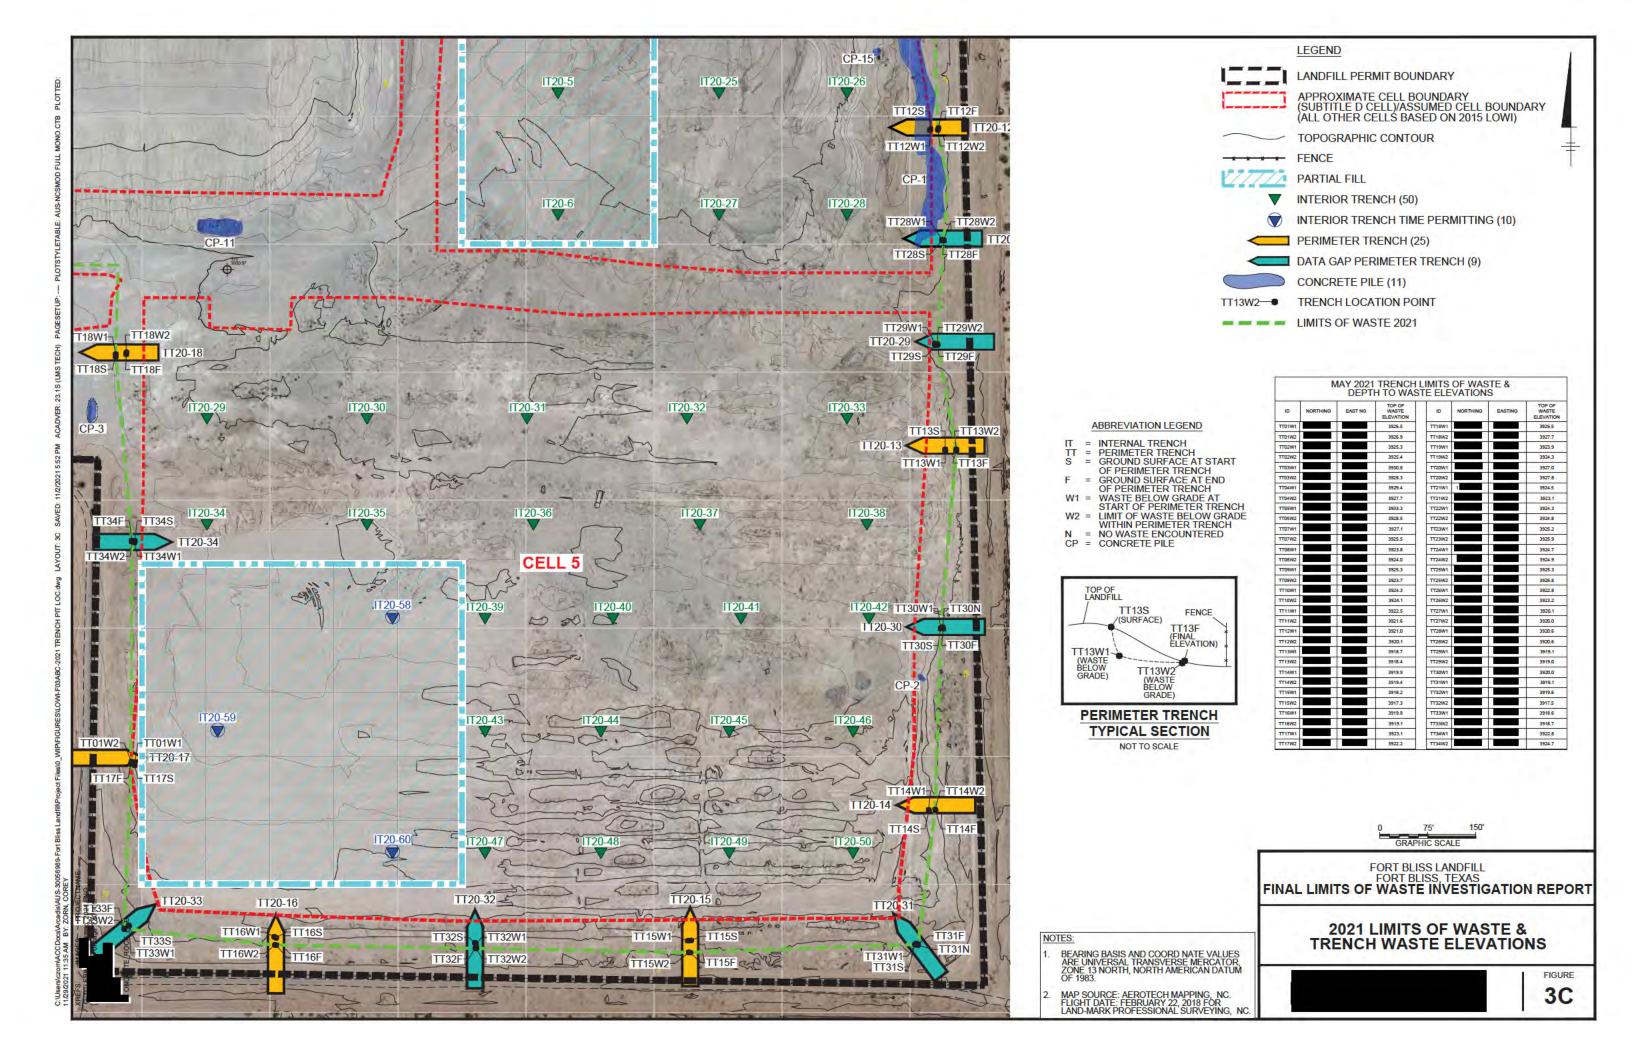

## **APPENDICES**

November 2021 Appendices

This page intentionally left blank.

November 2021 Appendices

## Appendix A - Field Forms

A1. Perimeter Trench Logs
A2. Interior Trench Logs
A3. Daily Quality Control Reports
A4. Field Activity Reports
A5. Tail Gate Safety Meeting Forms

This page intentionally left blank.

## **A1. Perimeter Trench Logs**

This page intentionally left blank.

| Project Name a                                                                                                      | 1. 1               | -1               | Vaste Investig        | ation - Fort Bli | ss, Texas        | Test Pit No. TT20-01 Direction Advanced South |                        |                     |                  |                 |        |  |  |  |
|------------------------------